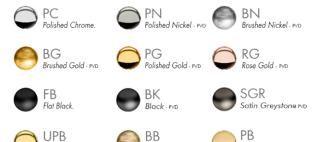

# TECHNO CHIC - FV203/K6V.0

Wall-mounted lavatory faucet.

Juego de lavatorio de pared.







#### **FEATURES**

## CARACTERÍSTICAS

- All brass construction.
   Producto realizado íntegramente en latón.
- Stationary spout with recessed aerator device. Pico con aireador oculto.
- Quarter-turn to diverter. Válvula derivadora de 1/4 de giro.

# FLOW RATE

#### **CAUDAL**

Maximum flow rate 1,2 gpm (4,5 l/min).
 Caudal máximo 1,2 gpm (4,5 l/min).



# **COLOR / FINISHES**

COLOR / ACABADOS



Brushed Brass

Polished Brass

# ITEM DETAILS

Uniacquerea
Polished Brass.

DETALLE DE PRODUCTO

## **COMPLIANCE**

CERTIFICACIONES