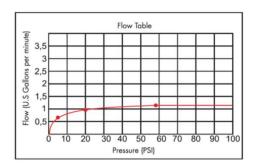

# FLOW RATE

#### **CAUDAL**

Maximum flow rate 1,2 gpm (4,5 l/min).
 Caudal máximo 1,2 gpm (4,5 l/min).