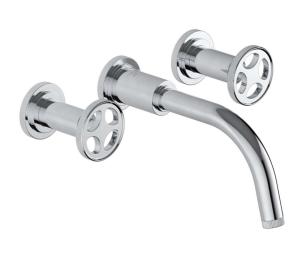

# TECHNO CHIC - FV203/K6V.0

Wall-mounted lavatory faucet.

Juego de lavatorio de pared.

#### **FEATURES**

## CARACTERÍSTICAS

- All brass construction.
   Producto realizado íntegramente en latón.
- Stationary spout with recessed aerator device. Pico con aireador oculto.
- Quarter-turn to diverter. Válvula derivadora de 1/4 de giro.