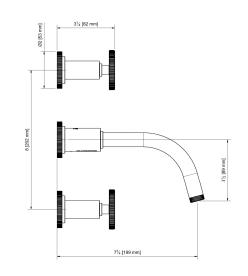

# TECHNO CHIC - FV203/K6V.0

Wall-mounted lavatory faucet.

Juego de lavatorio de pared.







#### **FEATURES**

## CARACTERÍSTICAS

- All brass construction.
   Producto realizado íntegramente en latón.
- Stationary spout with recessed aerator device. Pico con aireador oculto.
- Quarter-turn to diverter. Válvula derivadora de 1/4 de giro.

# FLOW RATE

#### **CAUDAL**

Maximum flow rate 1,2 gpm (4,5 l/min).
 Caudal máximo 1,2 gpm (4,5 l/min).



# **COLOR / FINISHES**

COLOR / ACABADOS



Brushed Brass

Polished Brass

# ITEM DETAILS

Uniacquerea
Polished Brass.

DETALLE DE PRODUCTO

## **COMPLIANCE**

CERTIFICACIONES