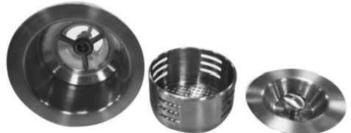

## 3-in-1 Kitchen Sink Basket, Stopper, Flange CMB-DRN

- WILL FIT STANDARD Ø3 1/2" DRAIN OPENING
- REMOVABLE STRAINER BASKET AND STOPPER FOR SEALING WATER
- FITS SINKS UP TO 7/8" THICK (FOR THICKER SINKS, ORDER BRBOLT/90 TO ALLOW UP TO 2 - 3/4" THICKNESS)