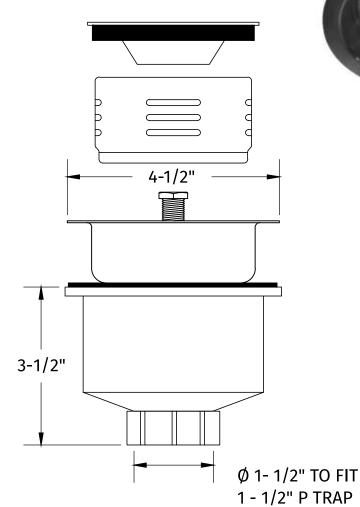

## 3-in-1 Kitchen Sink Basket, Stopper, Flange CMB-DRN

- WILL FIT STANDARD Ø3 1/2" DRAIN OPENING
- REMOVABLE STRAINER BASKET AND STOPPER FOR SEALING WATER
- FITS SINKS UP TO 7/8" THICK (FOR THICKER SINKS, ORDER BRBOLT/90 TO ALLOW UP TO 2 - 3/4" THICKNESS)