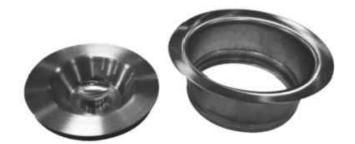

## SPECIFICATION SHEET

WILL FIT STANDARD Ø3-1/2" DRAIN **OPENING** FOR USE WITH CONTINUOUS FEED **3-BOLT MOUNT DISPOSERS WITH** 3-3/8" I.D. SOLID STOPPER FOR SEALING WATER FITS SINKS UP TO 5/8" THICK COMPATIBLE WITH **MOUNTAIN PLUMBING 3-BOLT** MOUNT **INSINKERATOR** FRANKE 3-BOLT MOUNT **KENMORE** WHIRLPOOL **KITCHENAID** MOEN