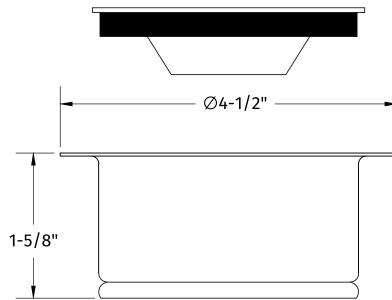

## SPECIFICATION SHEET

WILL FIT STANDARD Ø3-1/2" DRAIN **OPENING** FOR USE WITH CONTINUOUS FEED **3-BOLT MOUNT DISPOSERS WITH** 3-3/8" I.D. SOLID STOPPER FOR SEALING WATER FITS SINKS UP TO 5/8" THICK COMPATIBLE WITH **MOUNTAIN PLUMBING 3-BOLT** MOUNT **INSINKERATOR** FRANKE 3-BOLT MOUNT **KENMORE** WHIRLPOOL **KITCHENAID** MOEN