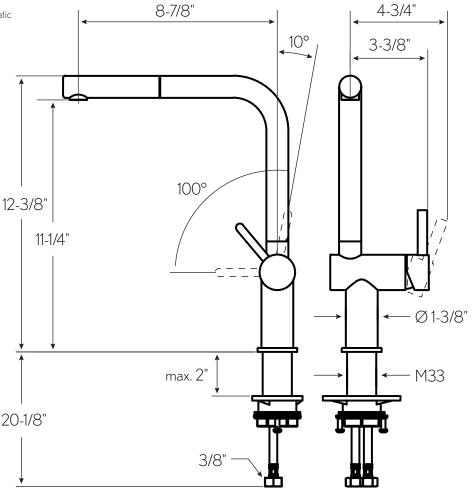

## **FEATURES**

- · Lever installation only possible on the right side.
- · Cold water flow in lever position towards the front
- TouchProtect anti-scald protection thanks to the "double skin" principle
- Pull-out spray features SprayClean, which makes it easy to clean and actively prevents limescale buildup
- Quick installation via threaded connection with locking screws and simple hose connection system
- Spout reach 8-7/8" plus up to 20" pull-out length
- EasyLock pull-out spray that easily slides back into place
- PowerClean needle spray mode with automatic diverter reset
- Hose guide, swivelling 150°
- · Flow Rate: 1.75 GPM
- · Residential warranty: Limited lifetime
- · Commercial warranty: 1 year