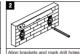

Place the mounting brackets over the wall anchors. Secure them to the wall using the supplied screws.

Temporarily place the towel bar on the mounting brackets to check alignment. If necessary, loosen the screws and realign the mounting brackets