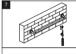

Place towel bar assembly on the mounting brackets. Secure it to the wall using the bottom set screws.

Please see the website for care instructions for specific finishes.