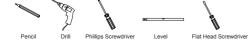

## Installation Dimensions

| Replacement Parts |                                  |          |
|-------------------|----------------------------------|----------|
| No.               | Description                      | Part No. |
| 1                 | Mounting screws, anchors & plate | 00071    |
| 2                 | Set screw                        | 00309    |
| 3                 | Bar (18")                        | 01103    |
|                   | Bar (24")                        | 01102    |
|                   | Bar (30")                        | 01108    |
|                   | Bar (7")                         | 01116    |
|                   |                                  |          |