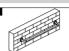

crosswate - LONDON -

17-67

Installation Instructions

Determine the location of the towel

in desired location

Drill 1/4" holes in marked locations

Drive the wall anchors into the drilled holes with a Philling screwdriver