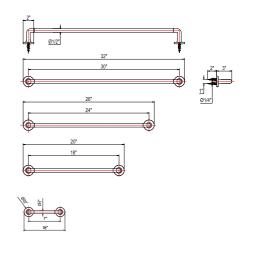

## Installation Dimensions

| Replacement Parts |                                  |          |
|-------------------|----------------------------------|----------|
| No.               | Description                      | Part No. |
| 1                 | Mounting screws, anchors & plate | 00071    |
| 2                 | Set screw                        | 00309    |
| 3                 | Bar (18")                        | 01103    |
|                   | Bar (24")                        | 01102    |
|                   | Bar (30")                        | 01108    |
|                   | Bar (7")                         | 01116    |
|                   |                                  |          |