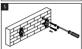

crosswate - LONDON -

17-67

Installation Instructions

Determine the location of the towel

in desired location

Drill 1/4" holes in marked locations

Drive the wall anchors into the drilled holes with a Philling screwdriver