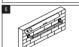

Place the mounting brackets over the wall anchors. Secure them to the wall using the supplied screws.

Temporarily place the towel bar on the mounting brackets to check alignment. If necessary, loosen the screws and realign the mounting brackets