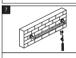

Place the mounting brackets over the wall anchors. Secure them to the wall using the supplied screws.

Temporarily place the towel bar on the mounting brackets to check alignment. If necessary, loosen the screws and realign the mounting brackets

Place towel bar assembly on the mounting brackets. Secure it to the wall using the bottom set screws.

Please see the website for care instructions for specific finishes.