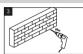

Place towel bar assembly on the mounting brackets. Secure it to the wall using the bottom set screws.

Please see the website for care instructions for specific finishes.