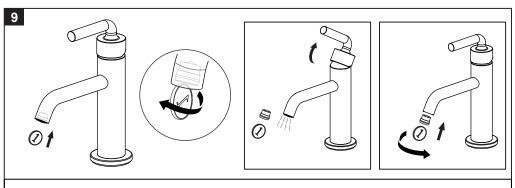

# Installation Instructions

17-04

Remove aerator with coin and flush out debris.