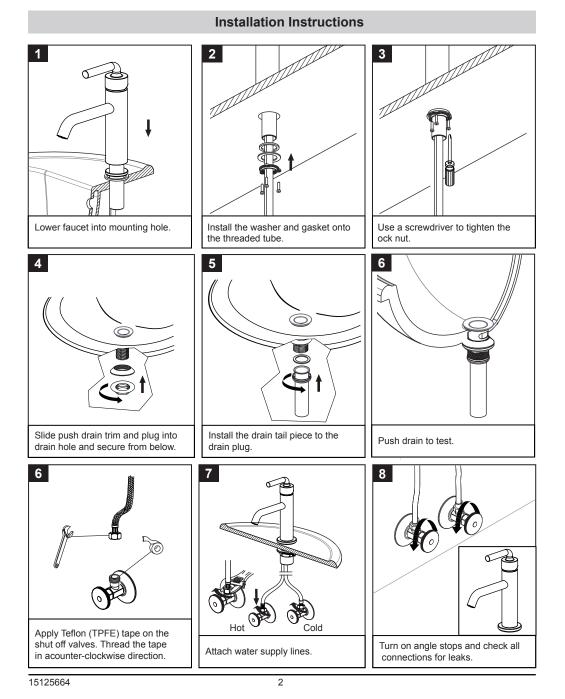

# Installation Instructions

17-04

Remove aerator with coin and flush out debris.