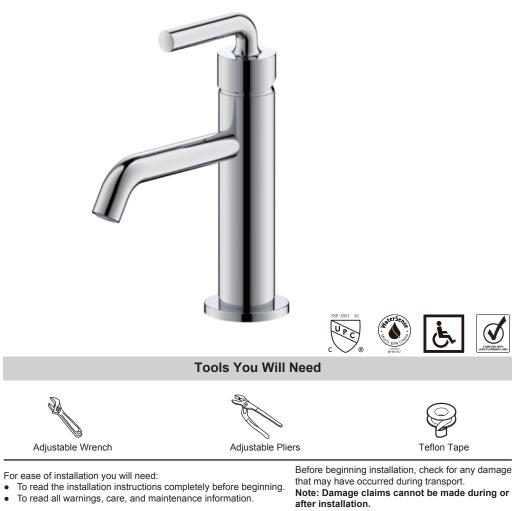

# Applicable Standards/Codes

#### IAPMO certified to meet or exceed the following:

- ASME A112.18.1/CSA B125.1
- Uniform Plumbing Code
- National Plumbing Code of Canada
- NSF/ANSI 61
- Section 116875 of the California Health & Safety Code
- EPA WaterSense
- ADA Compliant