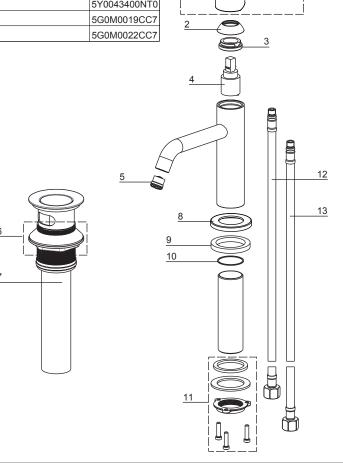

# **Replacement Parts**

| Description                  | Part NO.                                                                                                                                                                                 |                                                                                                                                                                                                                                                                                 |
|------------------------------|------------------------------------------------------------------------------------------------------------------------------------------------------------------------------------------|---------------------------------------------------------------------------------------------------------------------------------------------------------------------------------------------------------------------------------------------------------------------------------|
| Handle Assembly              | 5Y0348300                                                                                                                                                                                |                                                                                                                                                                                                                                                                                 |
| Dome                         | 5L0084700                                                                                                                                                                                |                                                                                                                                                                                                                                                                                 |
| Nut                          | 5L0189100AL0                                                                                                                                                                             |                                                                                                                                                                                                                                                                                 |
| Cartridge Assembly           | 5D0M0023PL                                                                                                                                                                               |                                                                                                                                                                                                                                                                                 |
| Aerator                      | 5E0005200PL0                                                                                                                                                                             |                                                                                                                                                                                                                                                                                 |
| Push Drain Mounting Hardware | 9Q0938NT                                                                                                                                                                                 |                                                                                                                                                                                                                                                                                 |
| Push Drain Assembly          | 5Y0M0196                                                                                                                                                                                 |                                                                                                                                                                                                                                                                                 |
| Spout Ring                   | 5L0194700                                                                                                                                                                                | г—                                                                                                                                                                                                                                                                              |
| Washer                       | 5R9002400PL0                                                                                                                                                                             |                                                                                                                                                                                                                                                                                 |
| Washer                       | 5R4P0155PL                                                                                                                                                                               | l ¦Q                                                                                                                                                                                                                                                                            |
| Mounting Hardware            | 5Y0043400NT0                                                                                                                                                                             |                                                                                                                                                                                                                                                                                 |
| Supply Hose(Hot)             | 5G0M0019CC7                                                                                                                                                                              | 2                                                                                                                                                                                                                                                                               |
| Supply Hose(Cold)            | 5G0M0022CC7                                                                                                                                                                              | <u> </u>                                                                                                                                                                                                                                                                        |
|                              | Dome<br>Nut<br>Cartridge Assembly<br>Aerator<br>Push Drain Mounting Hardware<br>Push Drain Assembly<br>Spout Ring<br>Washer<br>Washer<br>Washer<br>Mounting Hardware<br>Supply Hose(Hot) | Handle Assembly5Y0348300Dome5L0084700Nut5L0189100AL0Cartridge Assembly5D0M0023PLAerator5E0005200PL0Push Drain Mounting Hardware9Q0938NTPush Drain Assembly5Y0M0196Spout Ring5L0194700Washer5R9002400PL0Washer5R4P0155PLMounting Hardware5Y0043400NT0Supply Hose(Hot)5G0M0019CC7 |

### Parts