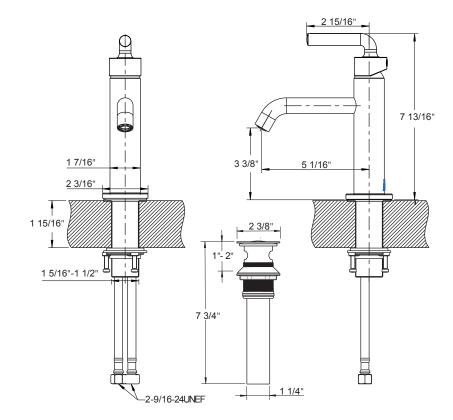

## Installation Dimensions

 Warranty - This Crosswater London
 product is covered by a limited lifetime warranty. For full details, terms and conditions please visit our website.

 For further information contact:
 Crosswater London, 393 Fortune Blvd., Milford, MA 01757
 www.crosswaterlondon.com