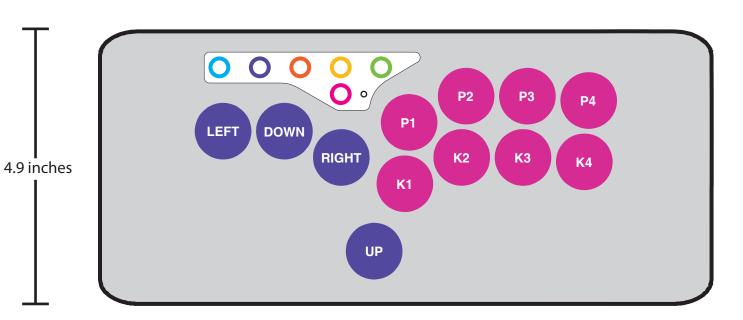

Powered by Phreakmods Cerberus, with native support for PS3, Xbox, Switch, and PC. With RP2040 and Brook Fusion upgrades on the way.

Cherry MX Ultra Low profile switches for the ultimate button experience. With only 0.8mm actuation and a feel like no other, your game goes to the next level.

Custom machined aluminum top and aluminum pcb base create the perfect for a clean finish and solid feel.

Straight forward assembly and parts for easy future upgrades/mods.

Did we say thin? At 6mm tall, we are thinner than most phones. This amazing size with an almost solid metal build creates a truly unbelievable product.





## mpress nano



11 inches