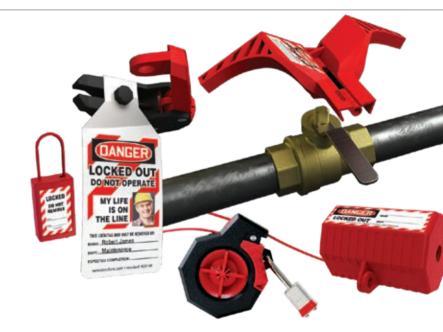

## Lockout/Tagout Products

Start with a STOPOUT® Lockout Device and finish the job safely! Just shutting off, unplugging or disconnecting equipment is not enough. Lock it out with one of Accuform's innovative STOPOUT® Lockout Devices.