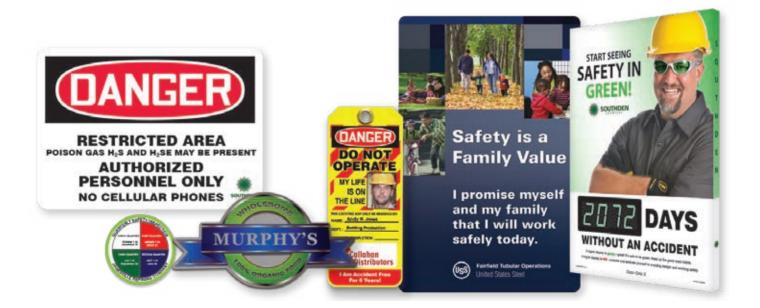

## **Safety Signs**

To protect your facility, we carry a comprehensive offering of workplace safety signs. Safety signs are designed to comply with OSHA and ANSI requirements to indicate the potential, type, and degree of hazard – protecting your employees from workplace injuries. Safety Signs are intended to convey a clearand rapidly understood message of the specific hazards.

#### **Safety Labels**

Safety labels with self-adhesive back are sized to fit the location for your workforce to see. Peel back the benefits to meet OSHA and ANSI compliance for identifying hazards.

#### **Electronic Safety Scoreboards**

We're the total source for Digital Safety Identification Products! Effectively promote a safe and accident-free workplace by keeping score of consecutive safe work days. Choose from our Digi-Day®3, Changeable Magnetic Face Digi-Day®3, Countdown Digi-Day®3, Backlit Digi-Day®3, Mini Digi-Day®, Signal Digi-Day®3, and more. Select your model and start keeping score!

#### **Banners & Posters**

We'll help you motivate your workforce, communicate your message, and reach those goals.

Reaching your safety goals ultimately means saving money, increased production, and happy, healthy employees. Studies show that employees who are motivated and happy on the job are less likely to suffer a serious injury and are alltogether more productive.