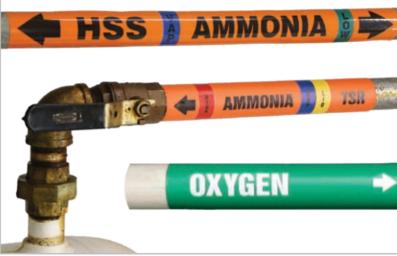

## **Pipe Markers**

Mark contents and flow direction in pipes and piping systems with ready-to-go stock pipe markers.

A long list of chemicals and standard marking applications are offered in the stock selection. Pipe markers are available in various size ranges and materials, meeting the needs of varied applications in industry.