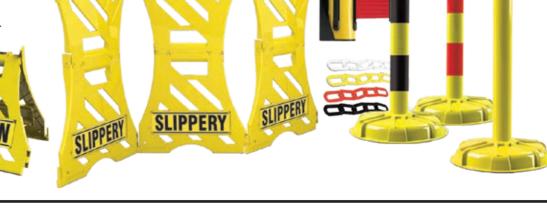

Land

Uniquely designed Blockade products can be used for crowd control and other designated uses. Choose from stanchion posts and chain to retractable belt tapes and X-Barricades.

CAUTION

CAUTION