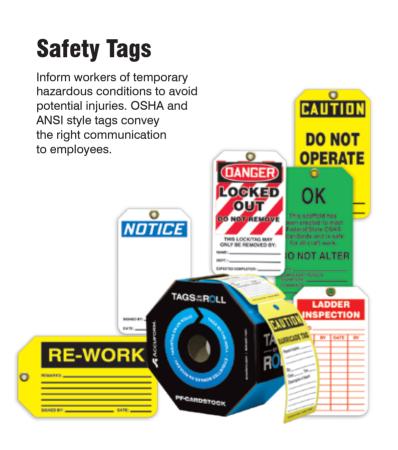

#### **Safety Labels**

Safety labels with self-adhesive back are sized to fit the location for your workforce to see. Peel back the benefits to meet OSHA and ANSI compliance for identifying hazards.