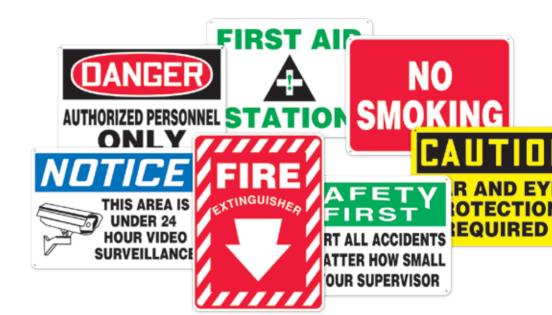

## **Safety Signs**

To protect your facility, we carry a comprehensive offering of workplace safety signs. Safety signs are designed to comply with OSHA and ANSI requirements to indicate the potential, type, and degree of hazard – protecting your employees from workplace injuries. Safety Signs are intended to convey a clearand rapidly understood message of the specific hazards.