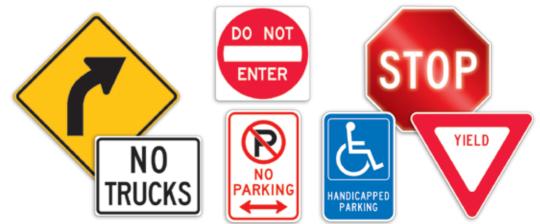

#### **Traffic Signs**

Traffic signs are more than just "STOP" signs. From parking lots to back docks, MUTCD-DOT signs can be an important to provide safe traffic flow in and around your facility.