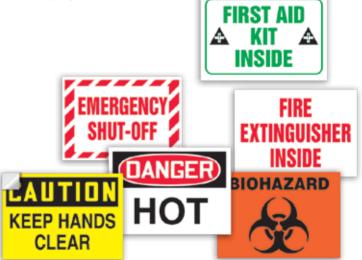

## **Safety Signs**

To protect your facility, we carry a comprehensive offering of workplace safety signs. Safety signs are designed to comply with OSHA and ANSI requirements to indicate the potential, type, and degree of hazard – protecting your employees from workplace injuries. Safety Signs are intended to convey a clearand rapidly understood message of the specific hazards.