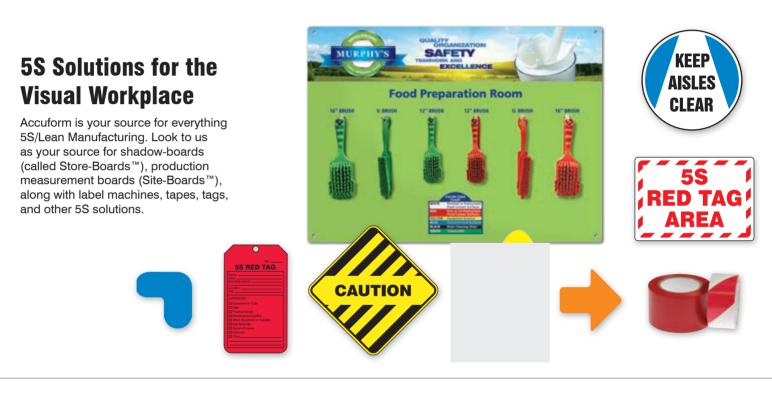

cts

Start with a STOPOUT® Lockout Device and finish the job safely! Just shutting off, unplugging or disconnecting equipment is not enough. Lock it out with one of Accuform's innovative STOPOUT® Lockout Devices.



Land



Uniquely designed Blockade products can be used for crowd control and other designated uses. Choose from stanchion posts and chain to retractable belt tapes and X-Barricades.



CAUTION

CAUTION



#### **Banners & Posters**

We'll help you motivate your workforce, communicate your message, and reach those goals.

Reaching your safety goals ultimately means saving money, increased production, and happy, healthy employees. Studies show that employees who are motivated and happy on the job are less likely to suffer a serious injury and are alltogether more productive.





#### **Traffic Signs**

Traffic signs are more than just "STOP" signs. From parking lots to back docks, MUTCD-DOT signs can be an important to provide safe traffic flow in and around your facility.







## **Pipe Markers**

Mark contents and flow direction in pipes and piping systems with ready-to-go stock pipe markers.

A long list of chemicals and standard marking applications are offered in the stock selection. Pipe markers are available in various size ranges and materials, meeting the needs of varied applications in industry.





No setups fees, no minimum orders, unlimited colors, photos and logos. Whatever your message, we can help you create custom artwork and implement a consistent message throughout your facility.