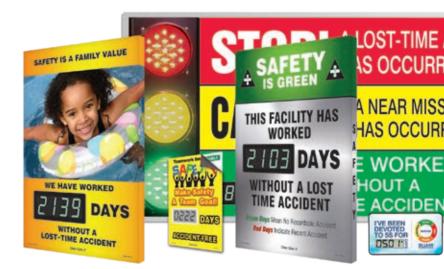

#### **Electronic Safety Scoreboards**

We're the total source for Digital Safety Identification Products! Effectively promote a safe and accident-free workplace by keeping score of consecutive safe work days. Choose from our Digi-Day®3, Changeable Magnetic Face Digi-Day®3, Countdown Digi-Day®3, Backlit Digi-Day®3, Mini Digi-Day®, Signal Digi-Day®3, and more. Select your model and start keeping score!