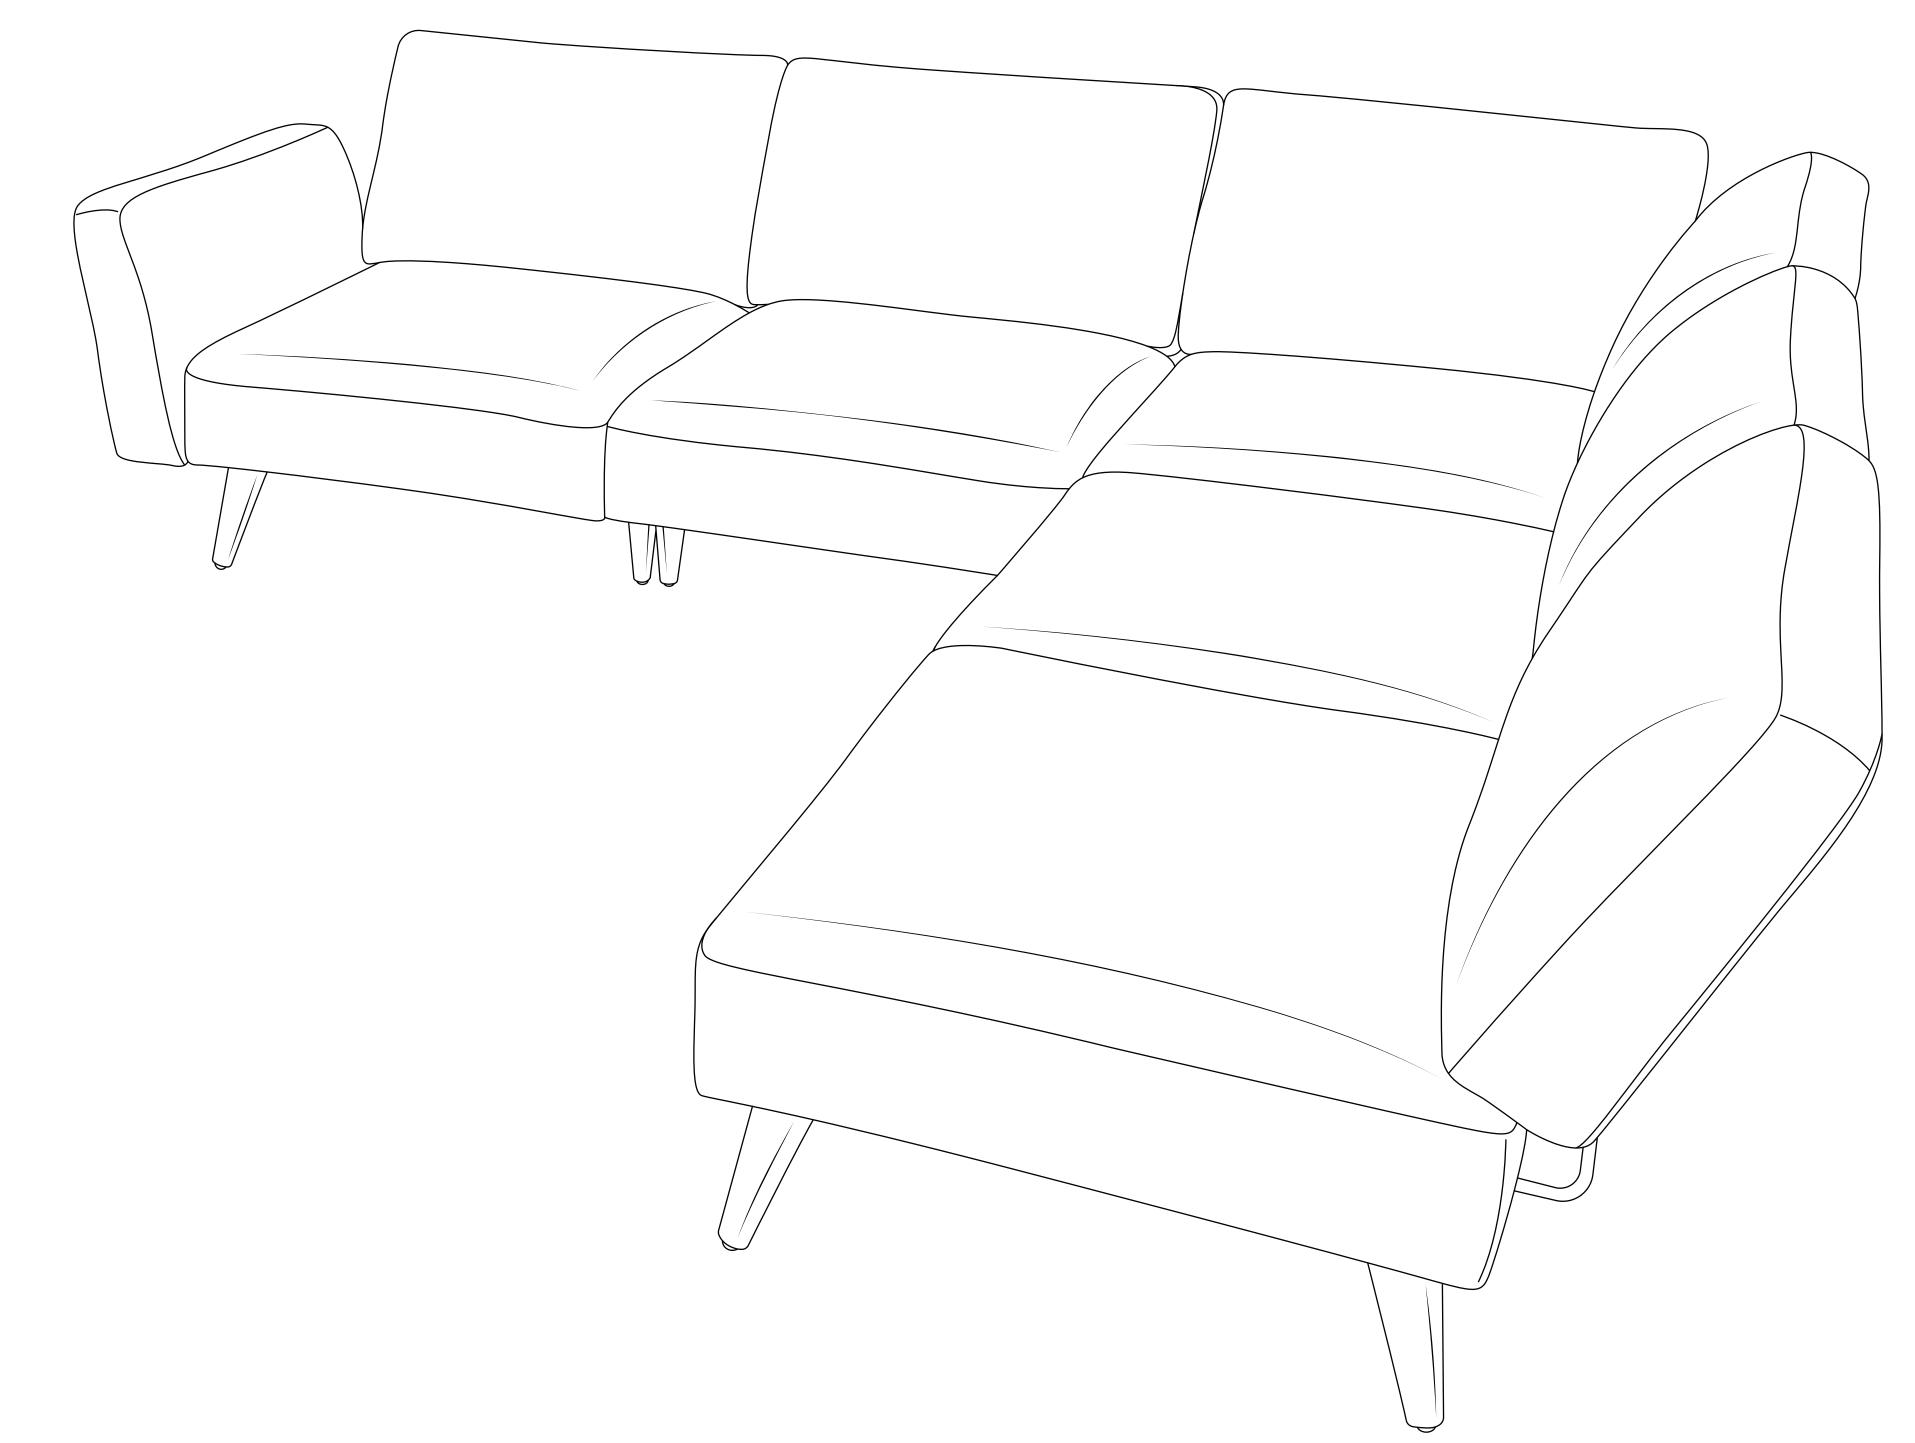

Let's set up your 5 seat sofa











#### Remove legs and brackets

Unzip pocket underneath the seat and remove the legs, felt pads and brackets



# 3

## Insert legs into seat A

If you're unable to fully insert the legs with your hands, tap with a mallet.



























A





## Insert L brackets into cushion Insert end with <u>one</u> groove into <u>black</u> hole





U





#### Attach cushion to seat A

Insert brackets into seat. Listen for the clicks.









A



C



#### Join seats B and C

Insert joiner brackets into seat B and then slide seat C onto joiner brackets. Listen for the clicks.

























## Insert L brackets into cushion Insert end with <u>one</u> groove into <u>black</u> hole









#### Attach cushion to seat C

Insert brackets into seat C. Listen for the clic