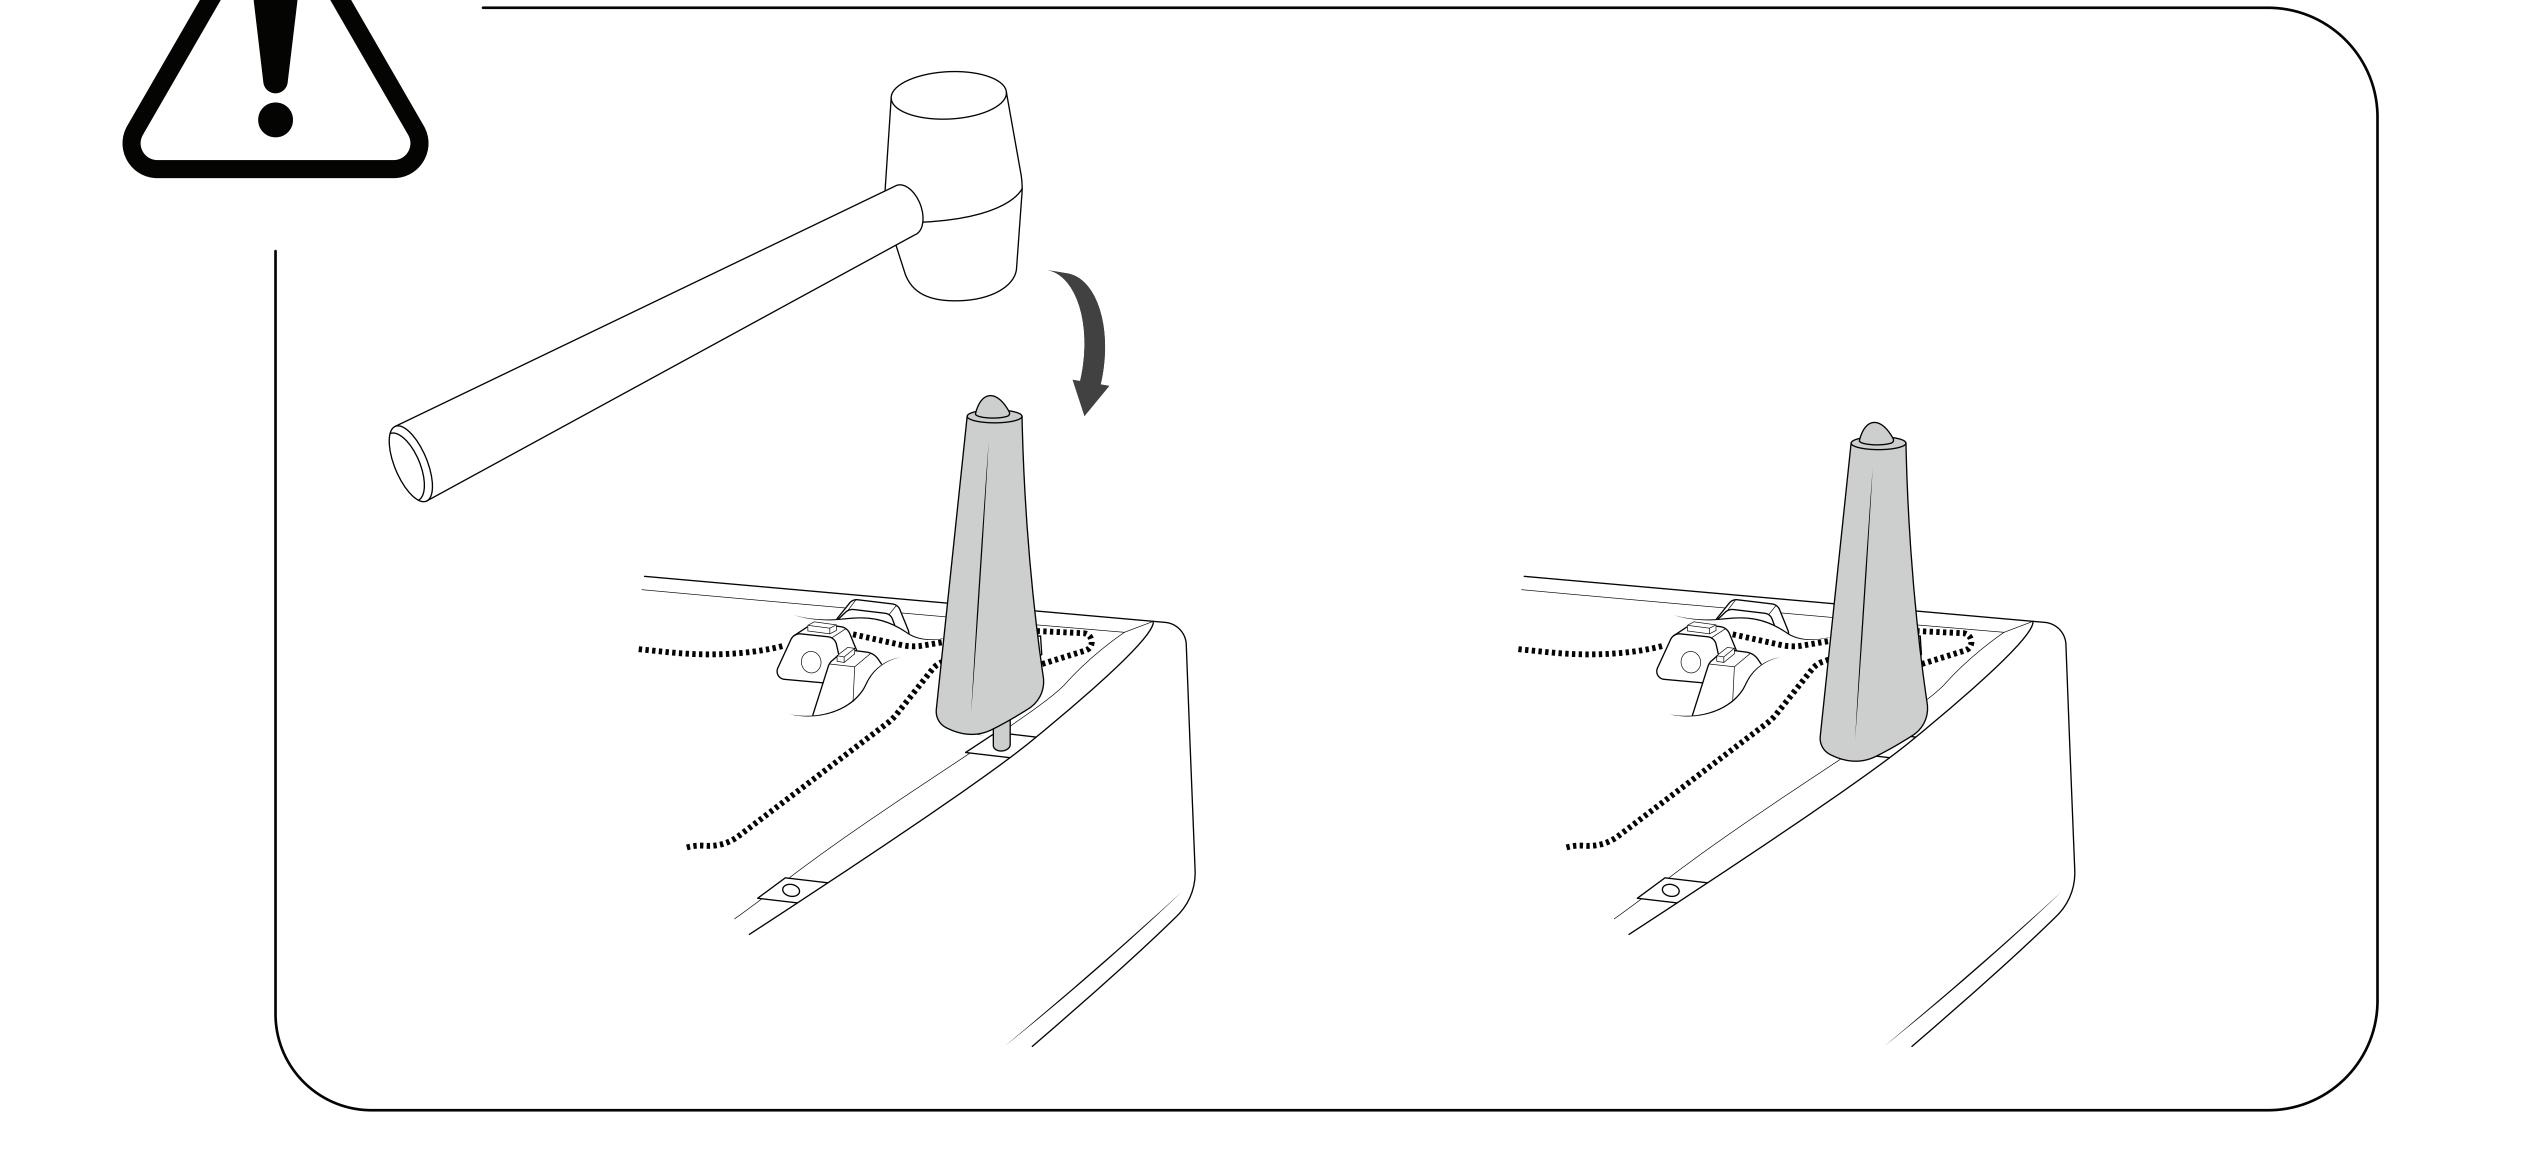

## Insert legs into seat A

If you're unable to fully insert the legs with your hands, tap with a mallet.

A