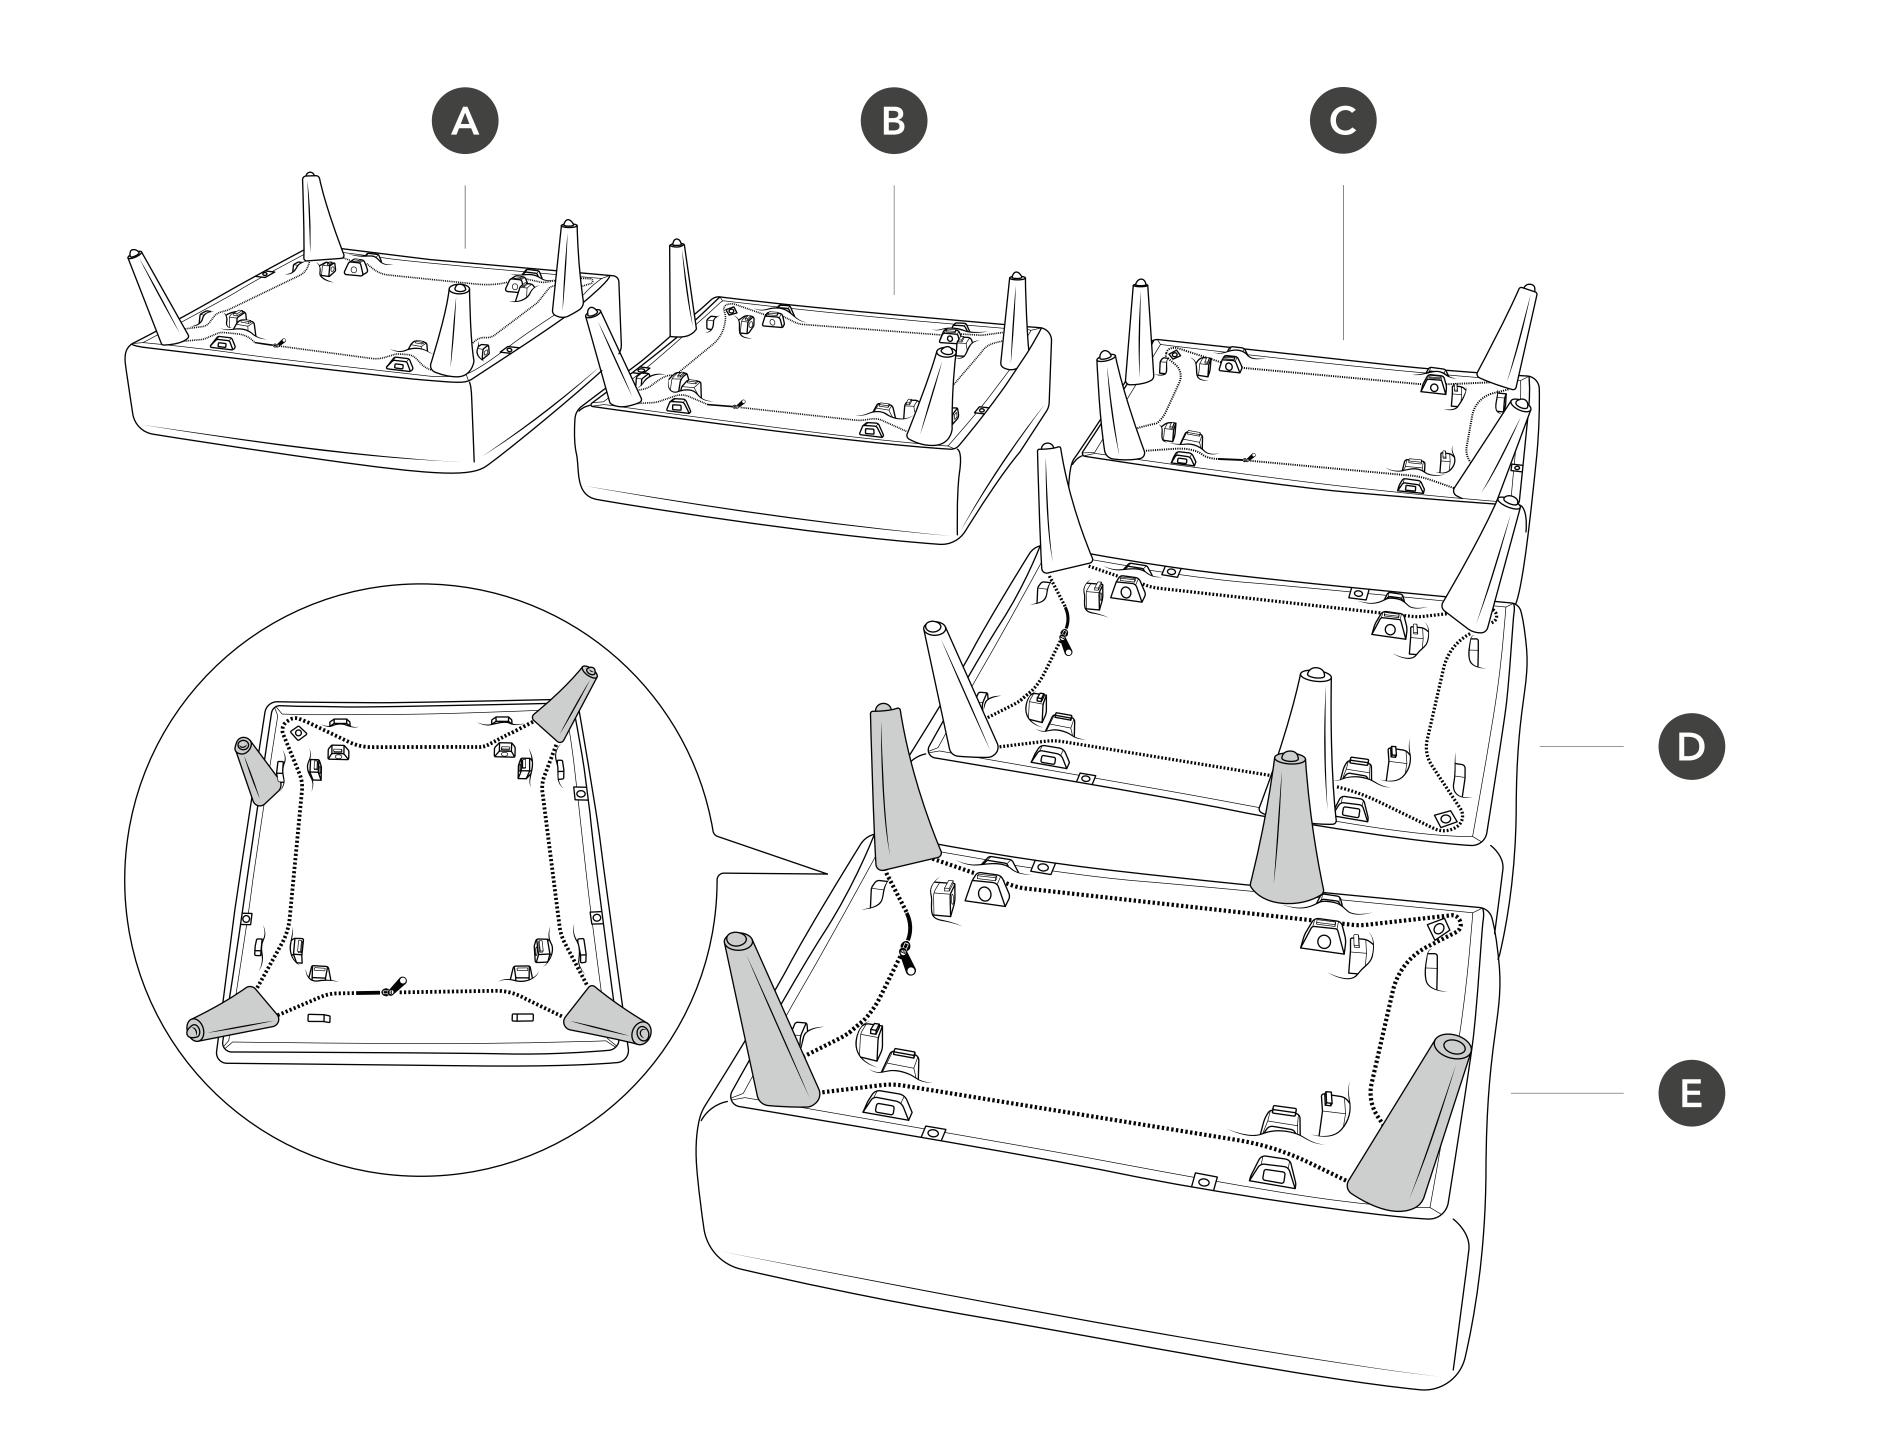

## Insert legs into seat A

If you're unable to fully insert the legs with your hands, tap with a mallet.

A

#### Attach cushion to seat A

Insert brackets into seat. Listen for the clicks.

A

C

#### Join seats B and C

Insert joiner brackets into seat B and then slide seat C onto joiner brackets. Listen for the clicks.

#### Attach cushion to seat C

Insert brackets into seat C. Listen for the clicks.

#### Attach cushion to seat D and E Listen for the clicks.