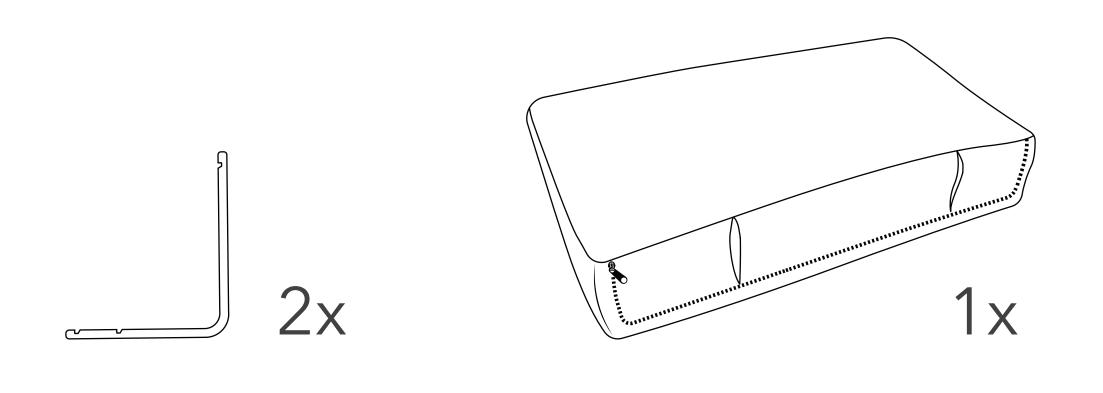

#### Remove legs and brackets

Unzip pocket underneath the seat and remove the legs, felt pads and brackets