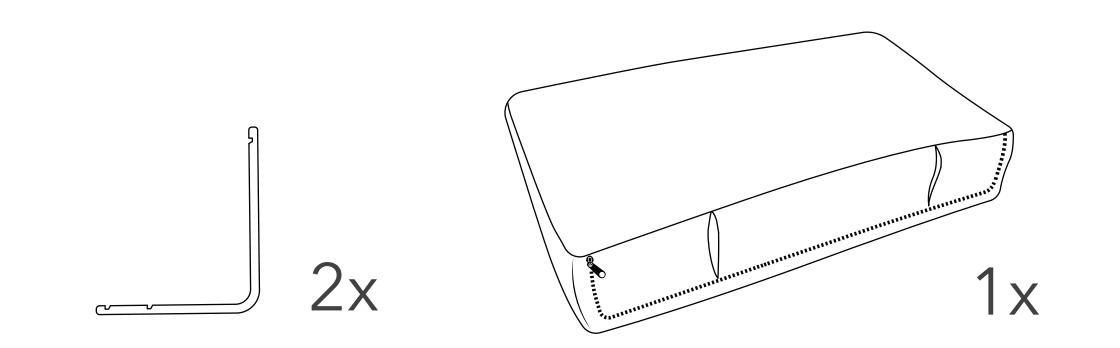

#### Remove legs and brackets

Unzip pocket underneath the seat and remove the legs, felt pads and brackets