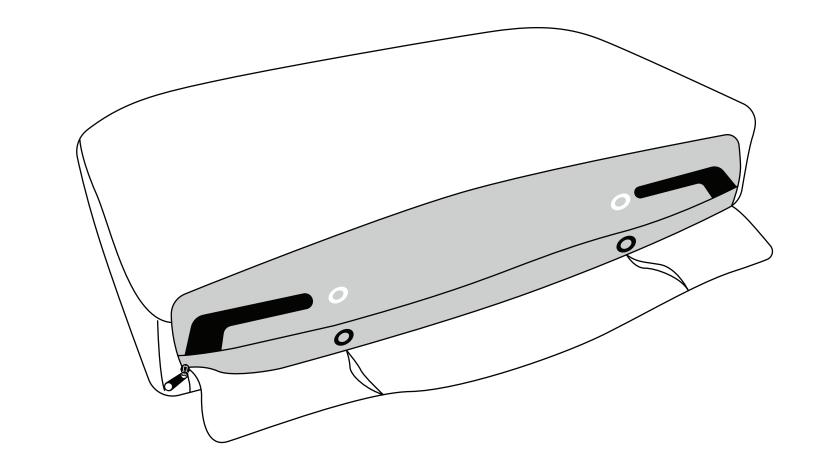

## Adjust cushion for use as an arm

Unzip cover and swing black brackets 90°. Zip cover closed.