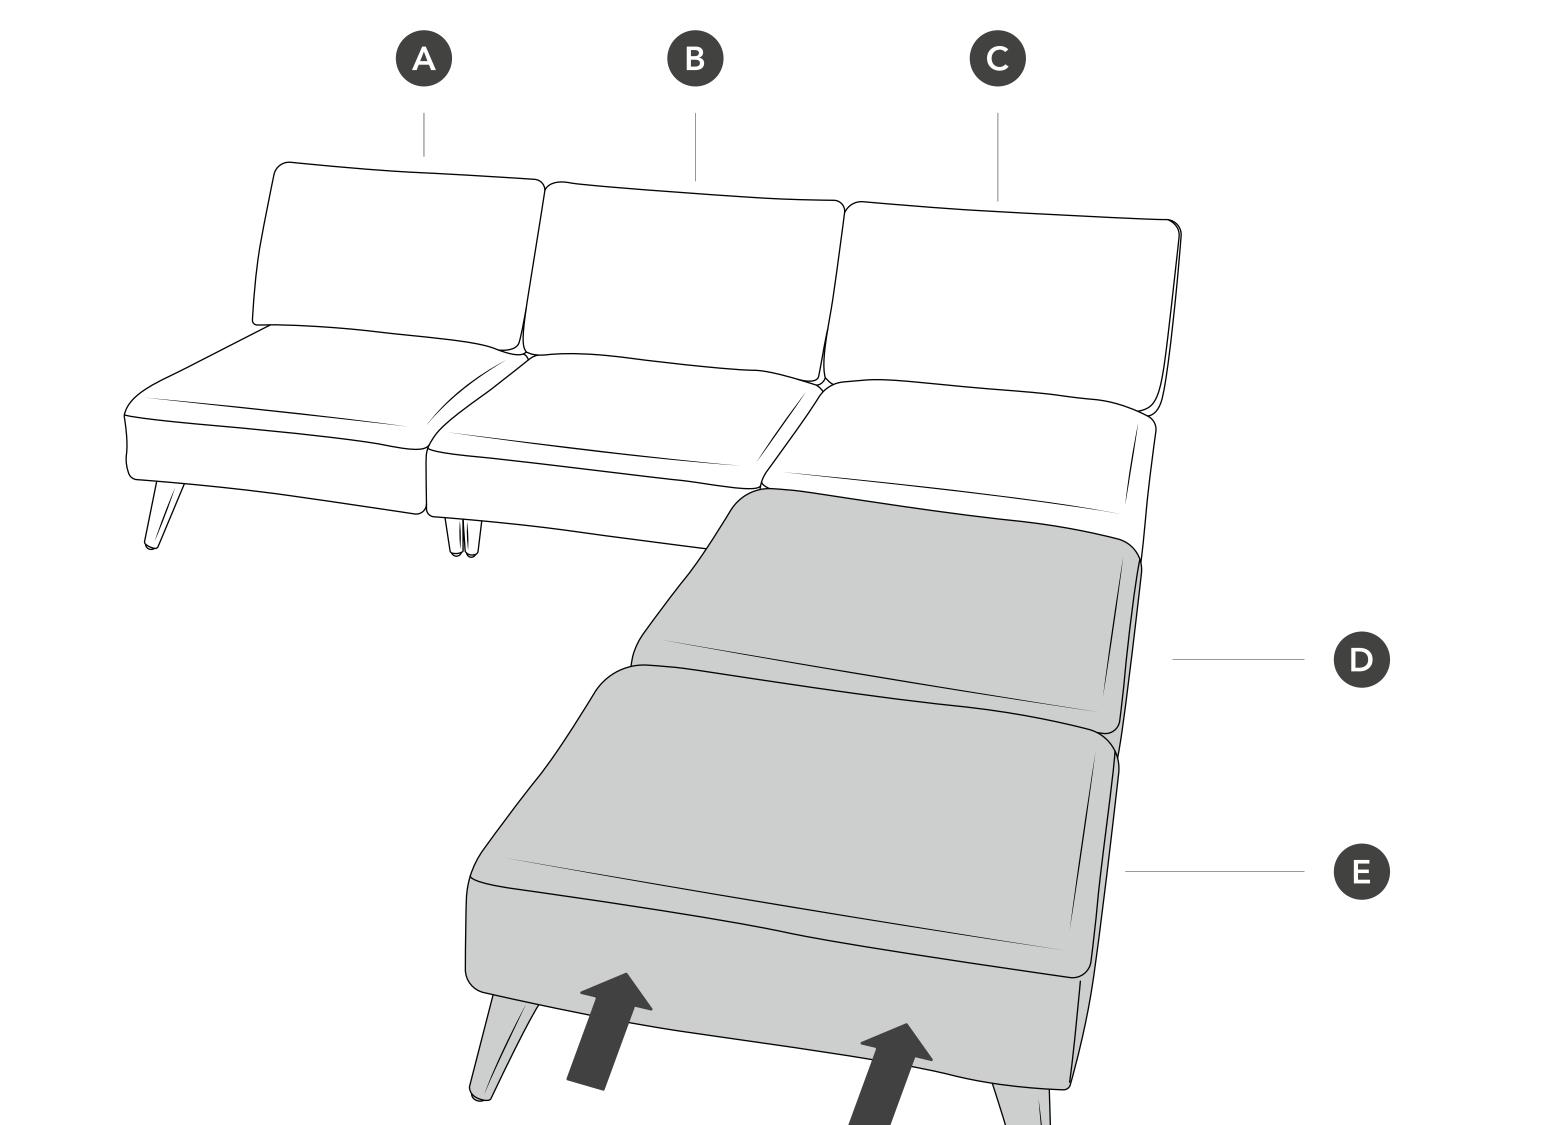

Let's set up your 5 seat sofa











#### Remove legs and brackets

Unzip pocket underneath the seat and remove the legs, felt pads and brackets



# 3

## Insert legs into seat A

If you're unable to fully insert the legs with your hands, tap with a mallet.



























A





## Insert L brackets into cushion Insert end with <u>one</u> groove into <u>black</u> hole





U





#### Attach cushion to seat A

Insert brackets into seat. Listen for the clicks.









A



C



#### Join seats B and C

Insert joiner brackets into seat B and then slide seat C onto joiner brackets. Listen for the clicks.

























## Insert L brackets into cushion Insert end with <u>one</u> groove into <u>black</u> hole









#### Attach cushion to seat C

Insert brackets into seat C. Listen for the clicks.





#### Attach cushion to seat D and E Listen for the clicks.







## Adjust cushion for use as an arm

Unzip cover and swing black brackets 90°. Zip cover closed.













## Insert L brackets into cushion Insert end with <u>two</u> grooves into <u>white</u> hole









#### Attach cushion to seat A

Insert brackets into seat. Listen for the clicks.











## We're here to help

For help and support contact us live on chat or email us at support@wattleliving.com