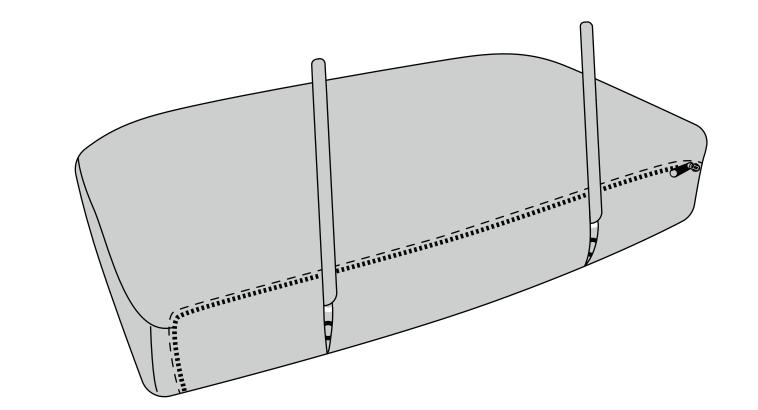

## Insert L brackets into cushion Insert end with <u>one</u> groove into <u>black</u> hole

U

## Insert L brackets into cushion Insert end with <u>one</u> groove into <u>black</u> hole