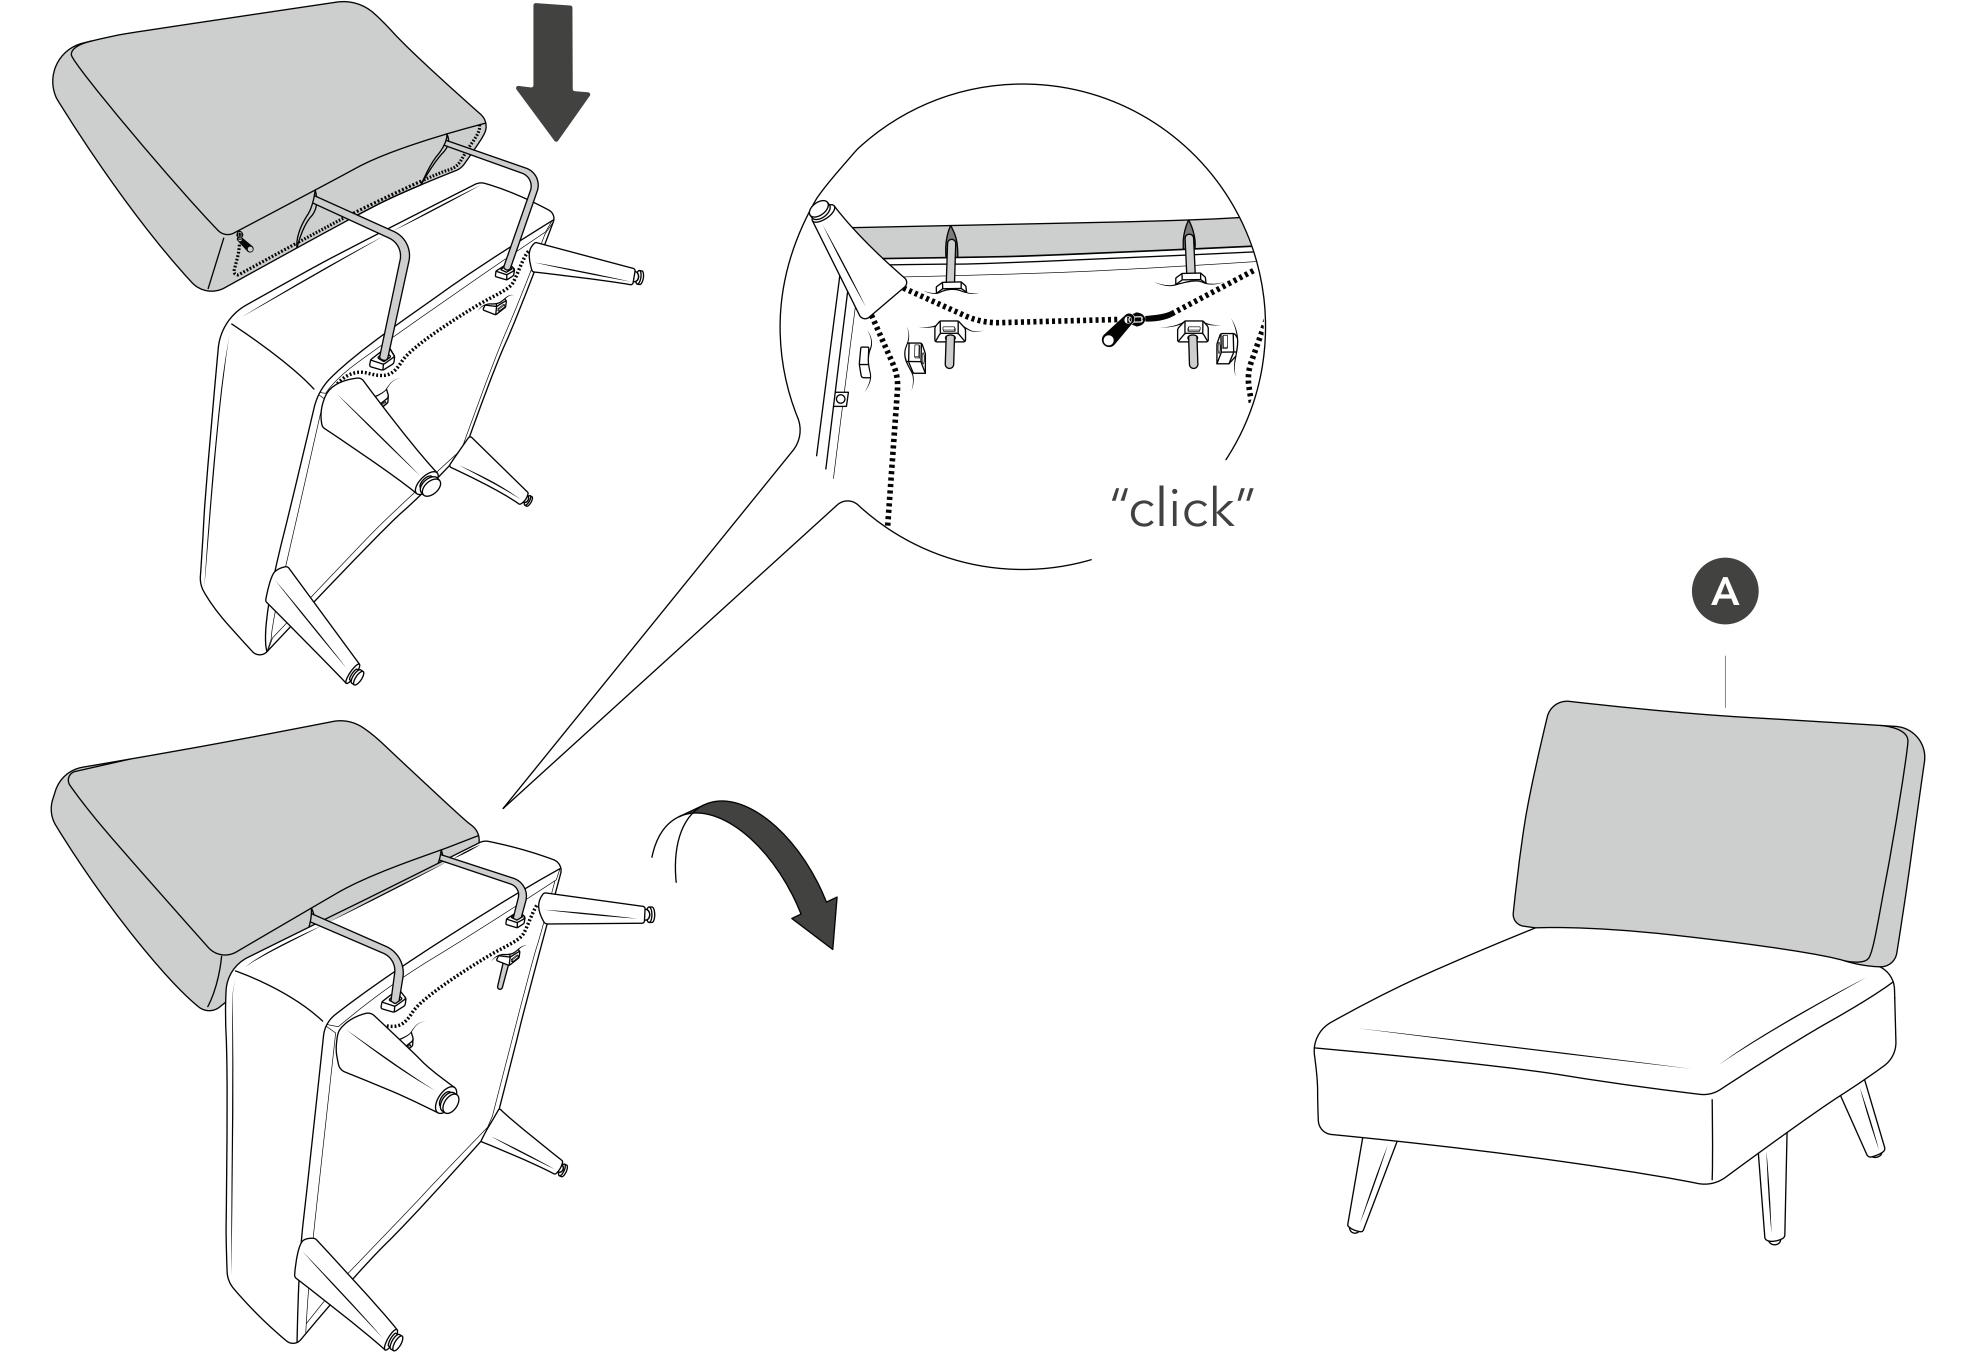

#### Attach cushion to seat A

Insert brackets into seat. Listen for the clicks.

A

C

#### Attach cushion to seat A

Insert brackets into seat. Listen for the clicks.