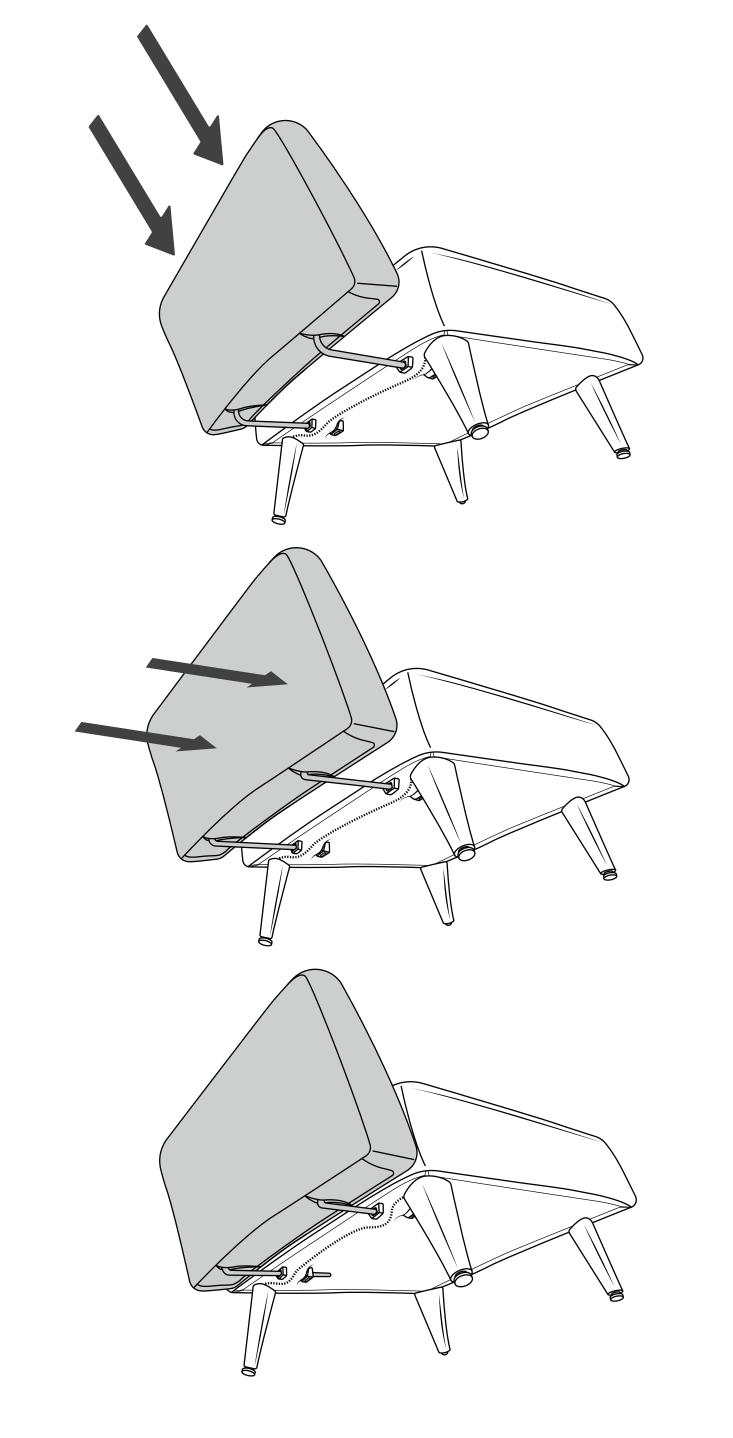

#### Attach cushion to seat A

Insert brackets into seat. Listen for the clicks.

A

C

#### Join seats B and C

Insert joiner brackets into seat B and then slide seat C onto joiner brackets. Listen for the clicks.

#### Attach cushion to seat C

Insert brackets into seat C. Listen for the clicks.