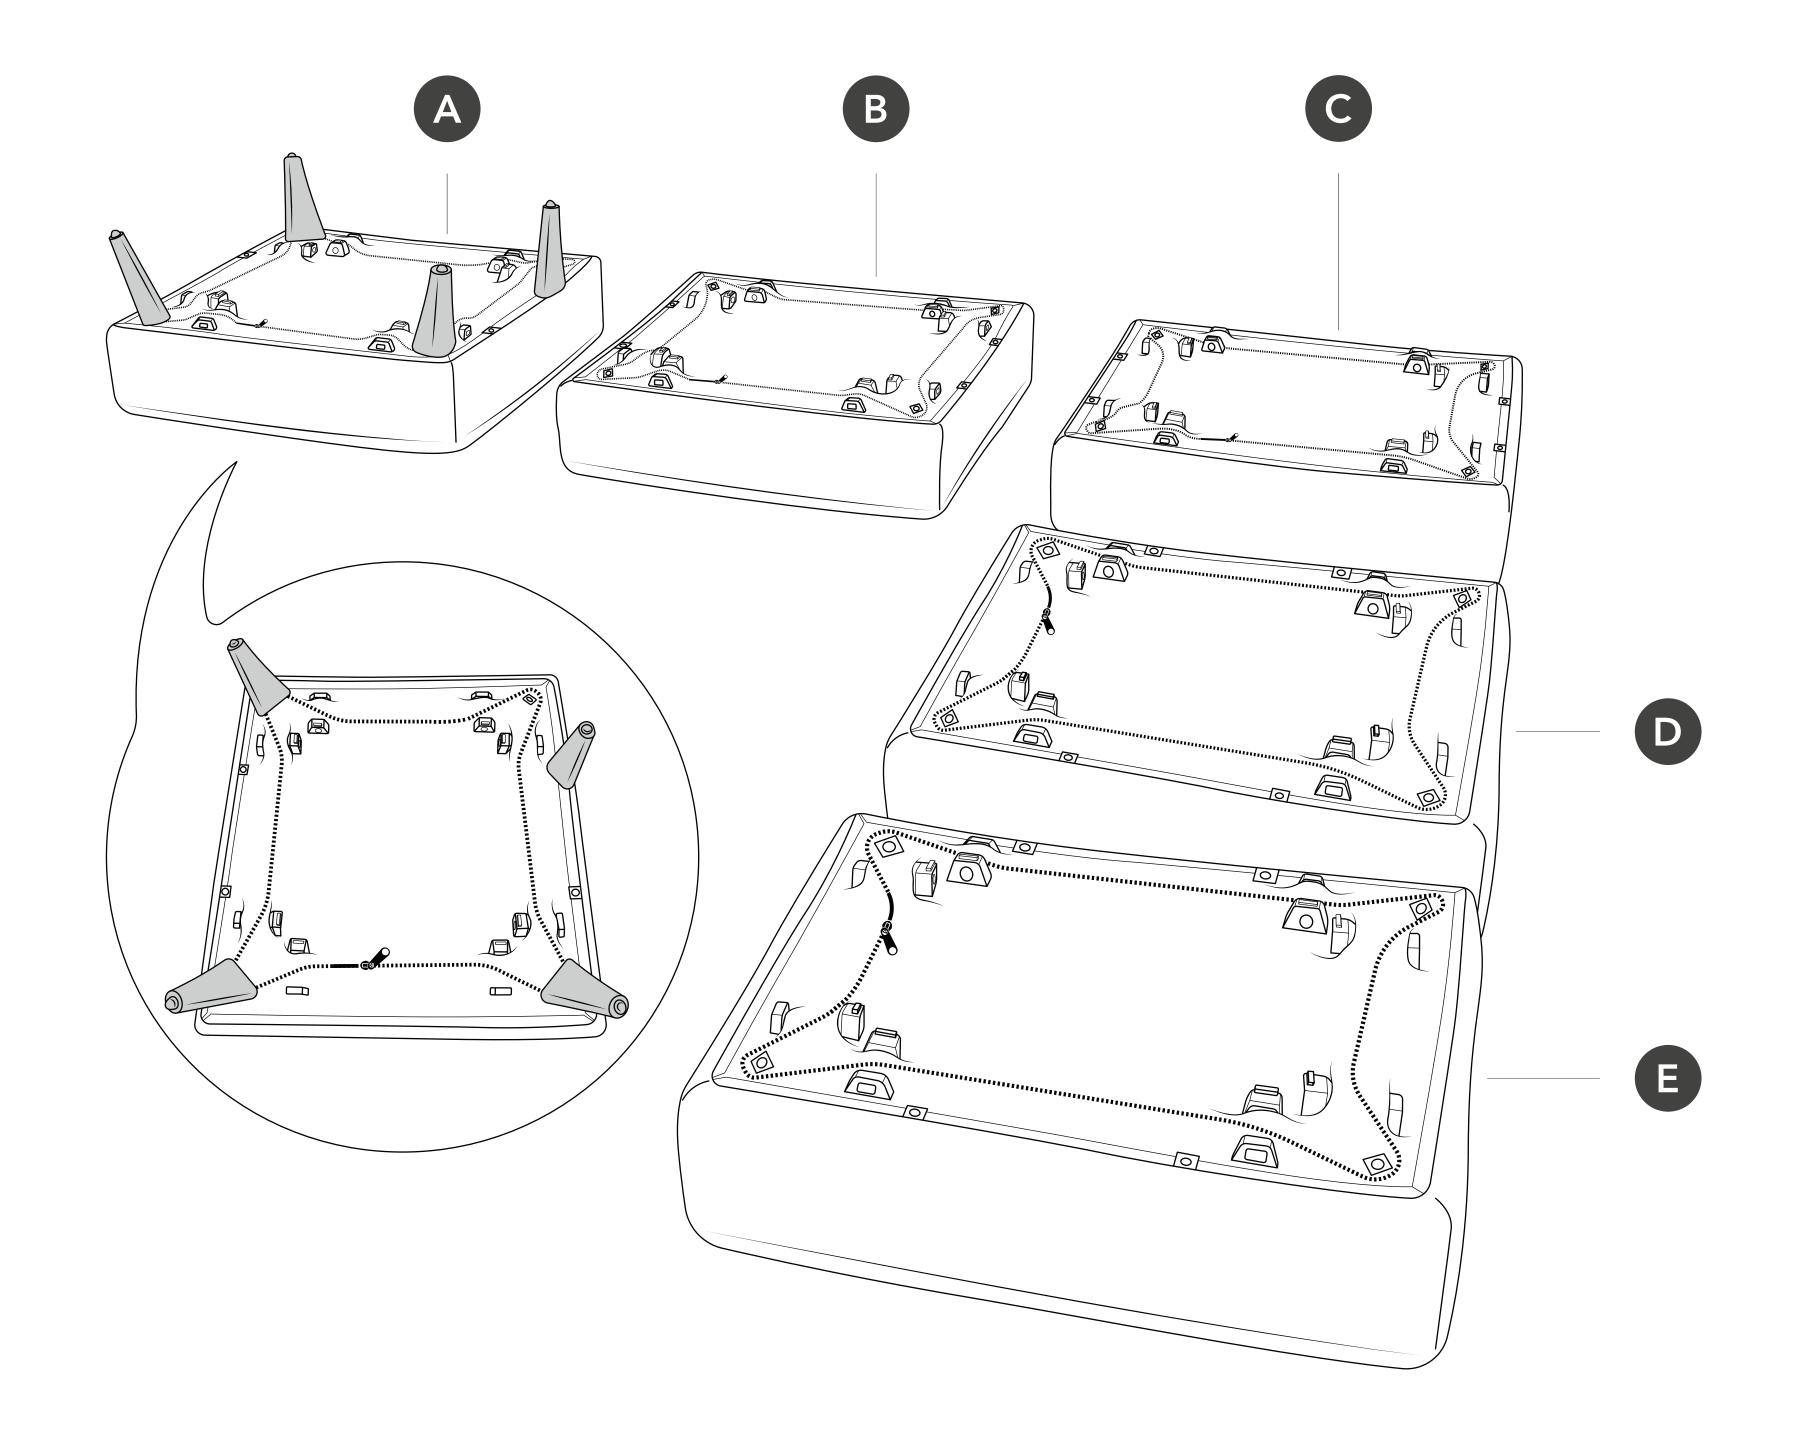

## Insert legs into seat A

If you're unable to fully insert the legs with your hands, tap with a mallet.

A

## Insert L brackets into cushion Insert end with <u>one</u> groove into <u>black</u> hole

U