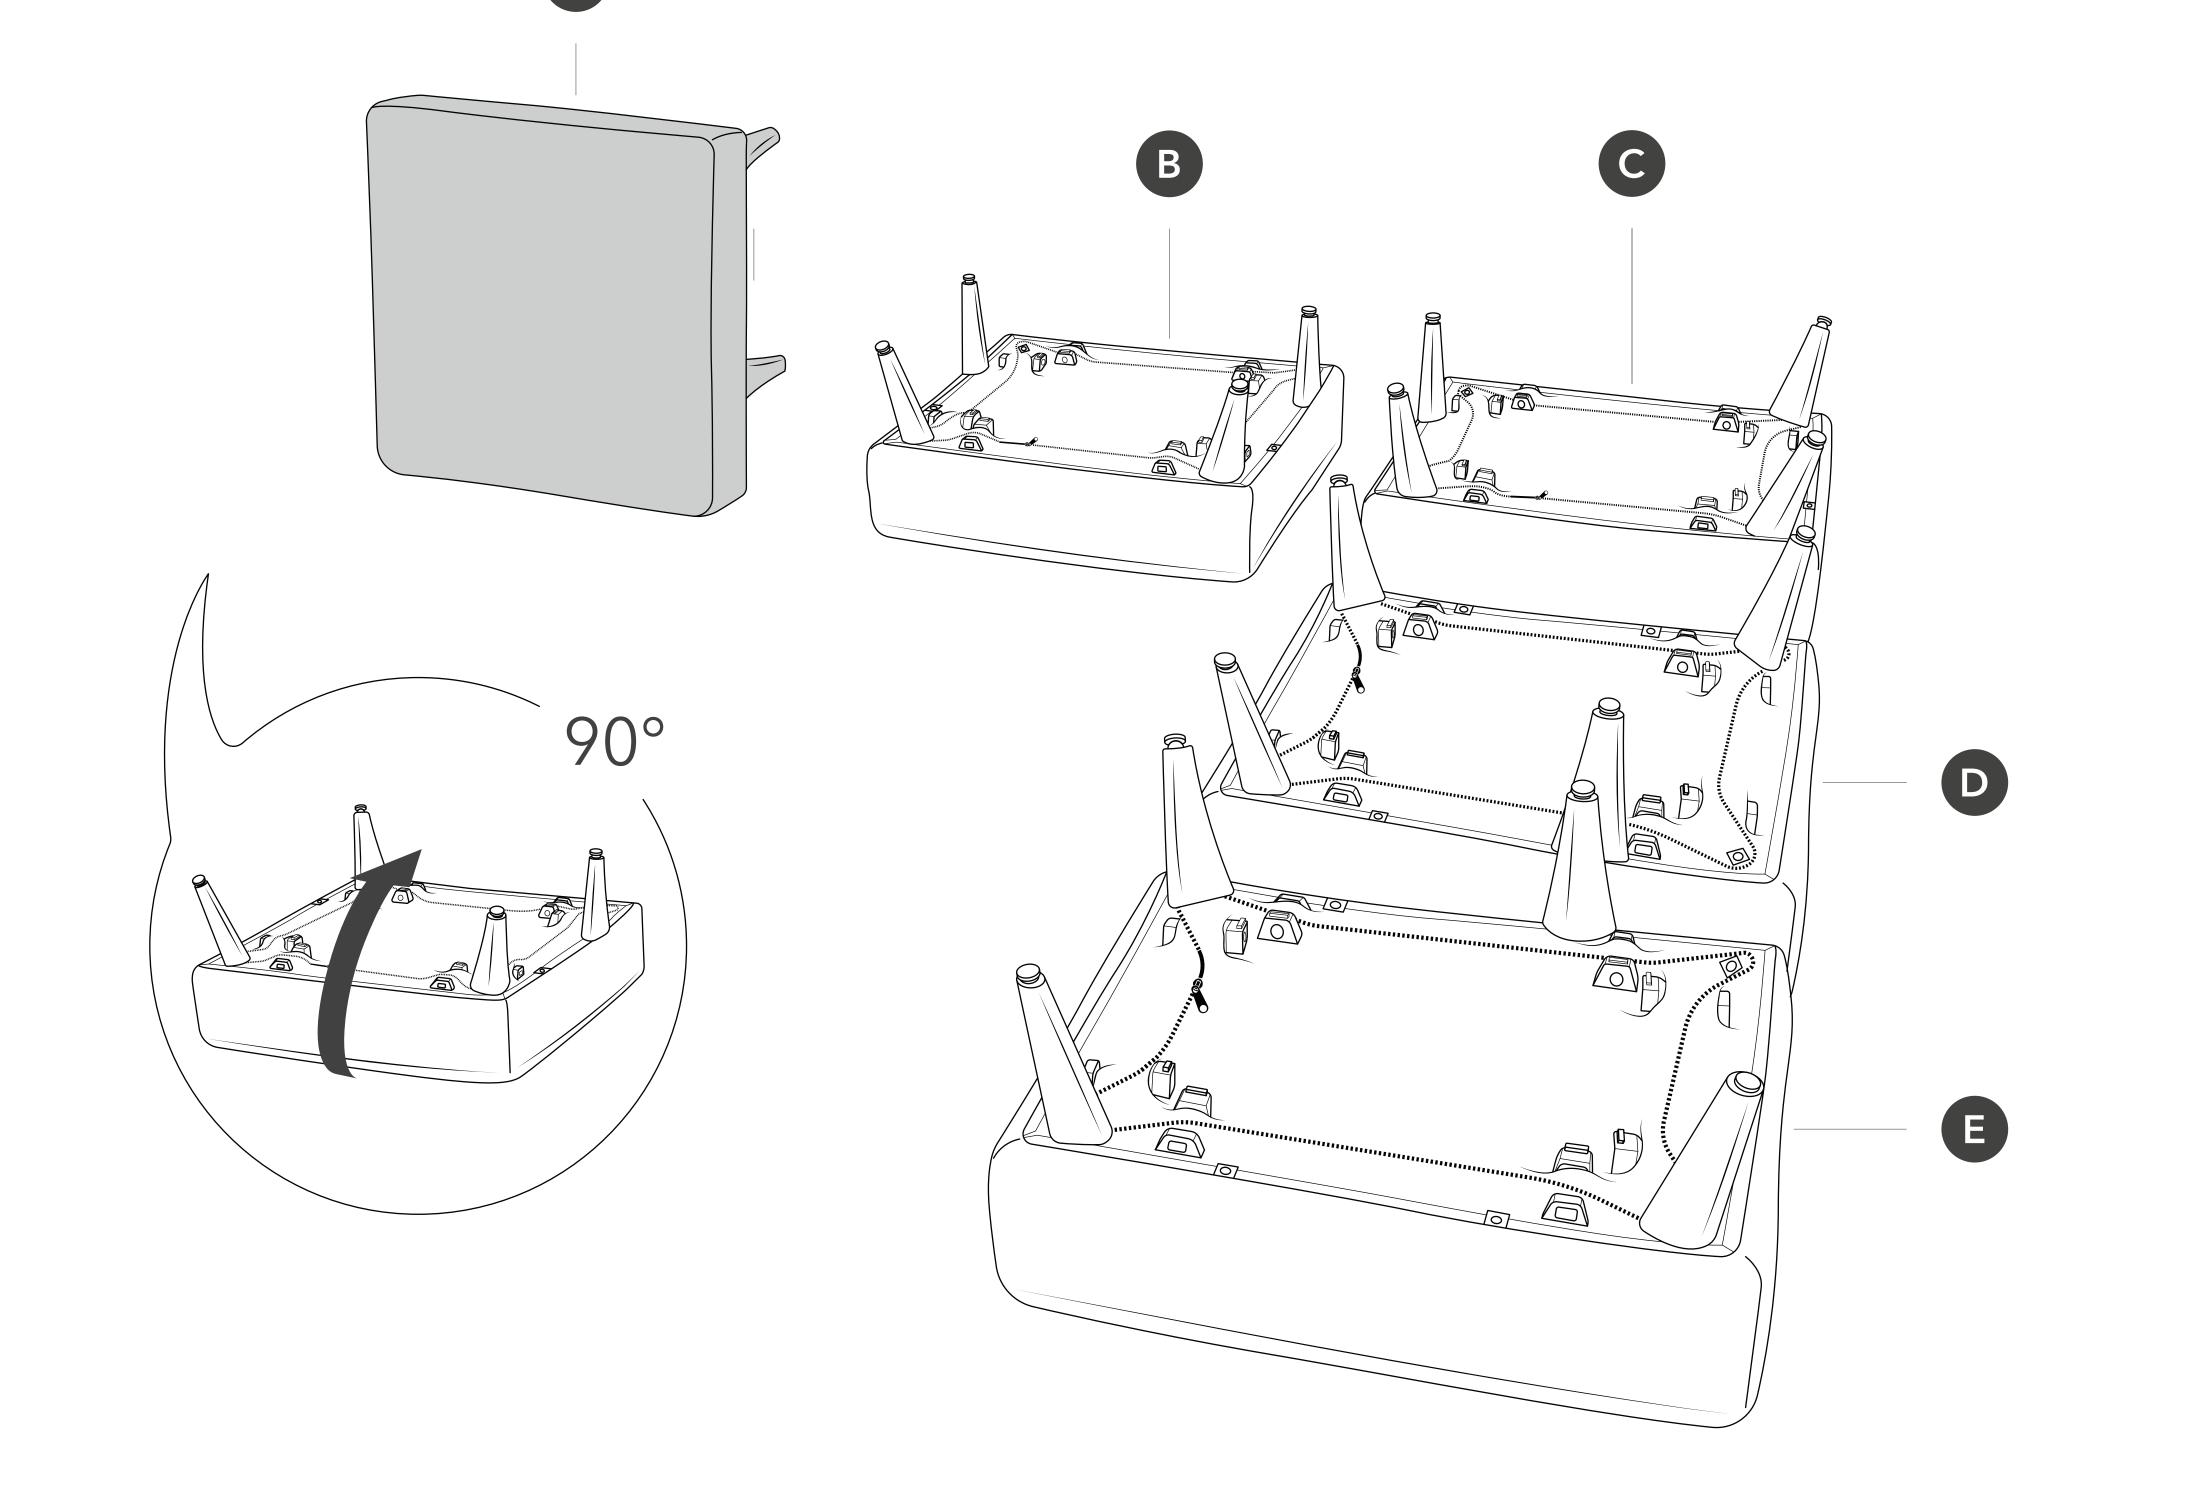

## Adjust cushion for use as an arm

Unzip cover and swing black brackets 90°. Zip cover closed.

#### Attach cushion to seat A

Insert brackets into seat. Listen for the clicks.