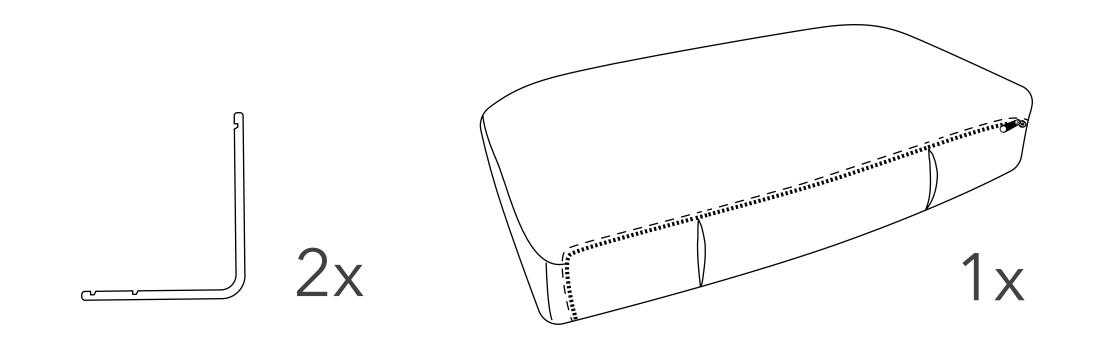

#### Remove legs and brackets

Unzip pocket underneath the seat and remove the legs, felt pads and brackets