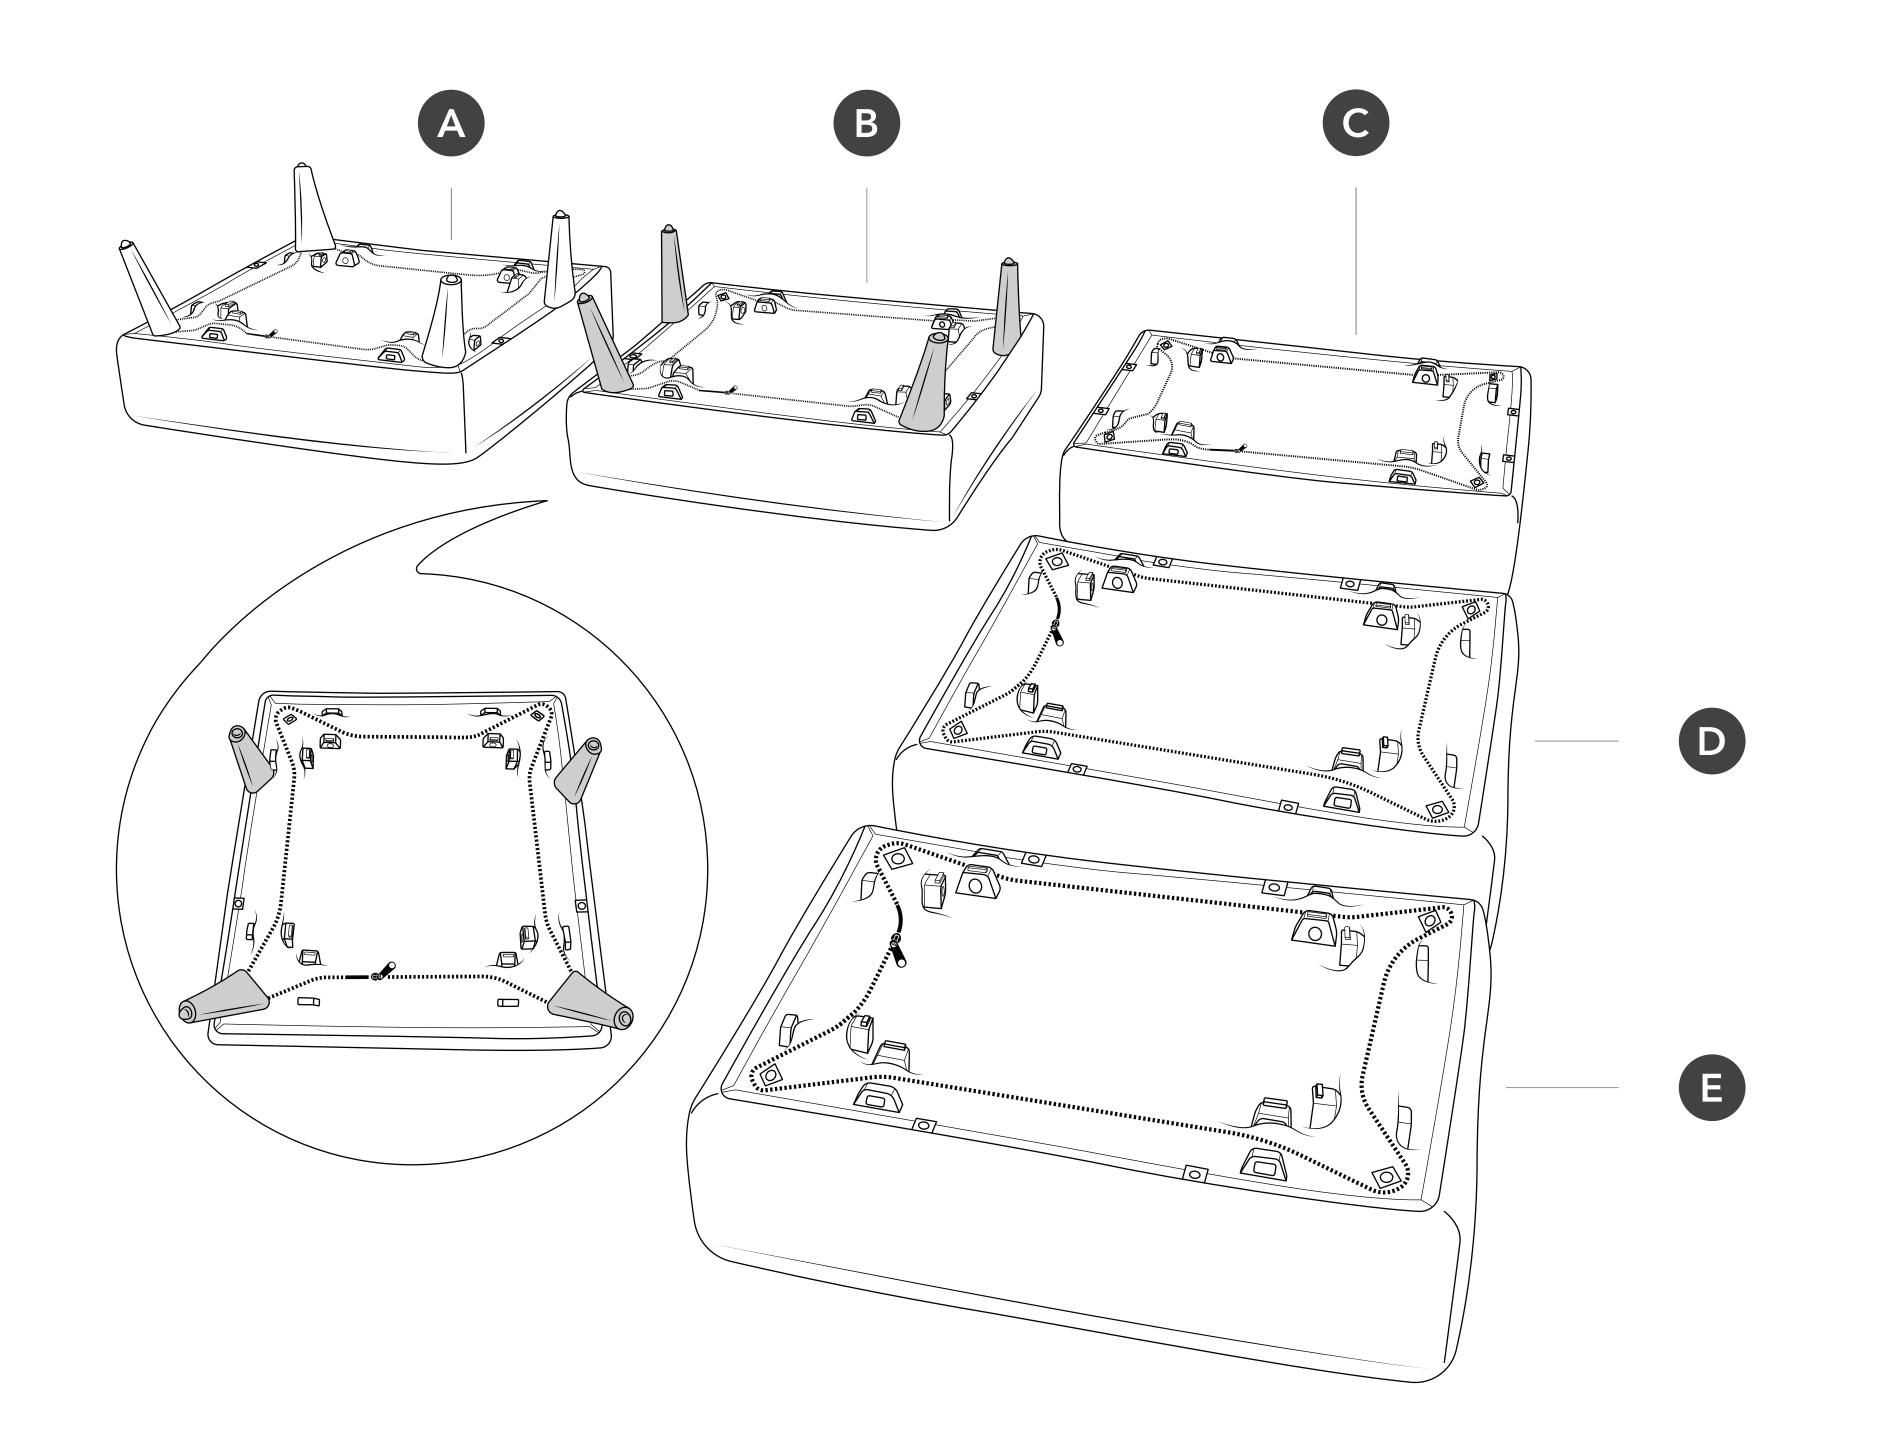

#### Attach cushion to seat A

Insert brackets into seat. Listen for the clicks.

A

C

#### Join seats B and C

Insert joiner brackets into seat B and then slide seat C onto joiner brackets. Listen for the clicks.

#### Attach cushion to seat C

Insert brackets into seat C. Listen for the clicks.