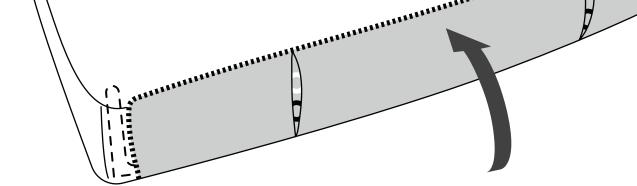

#### Remove legs and brackets

Unzip pocket underneath the seat and remove the legs, felt pads and brackets