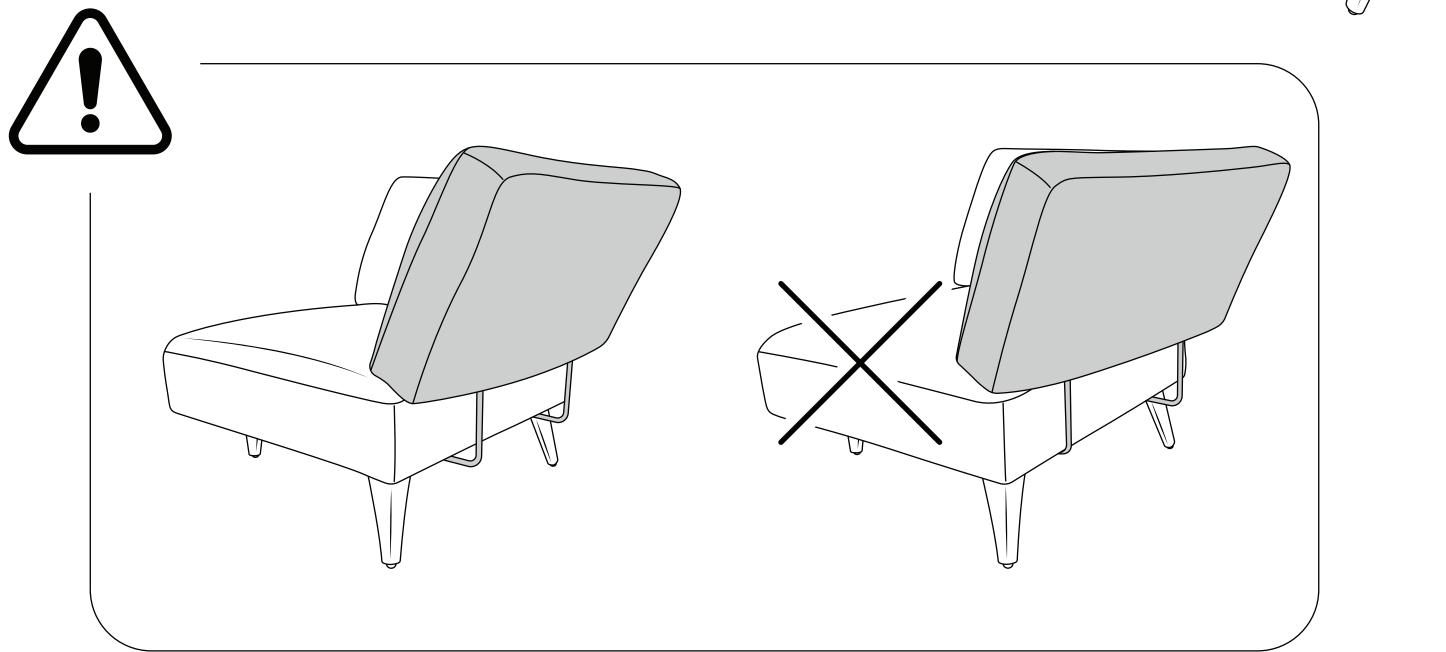

## Adjust cushion for use as an arm

Unzip cover and swing black brackets 90°. Zip cover closed.