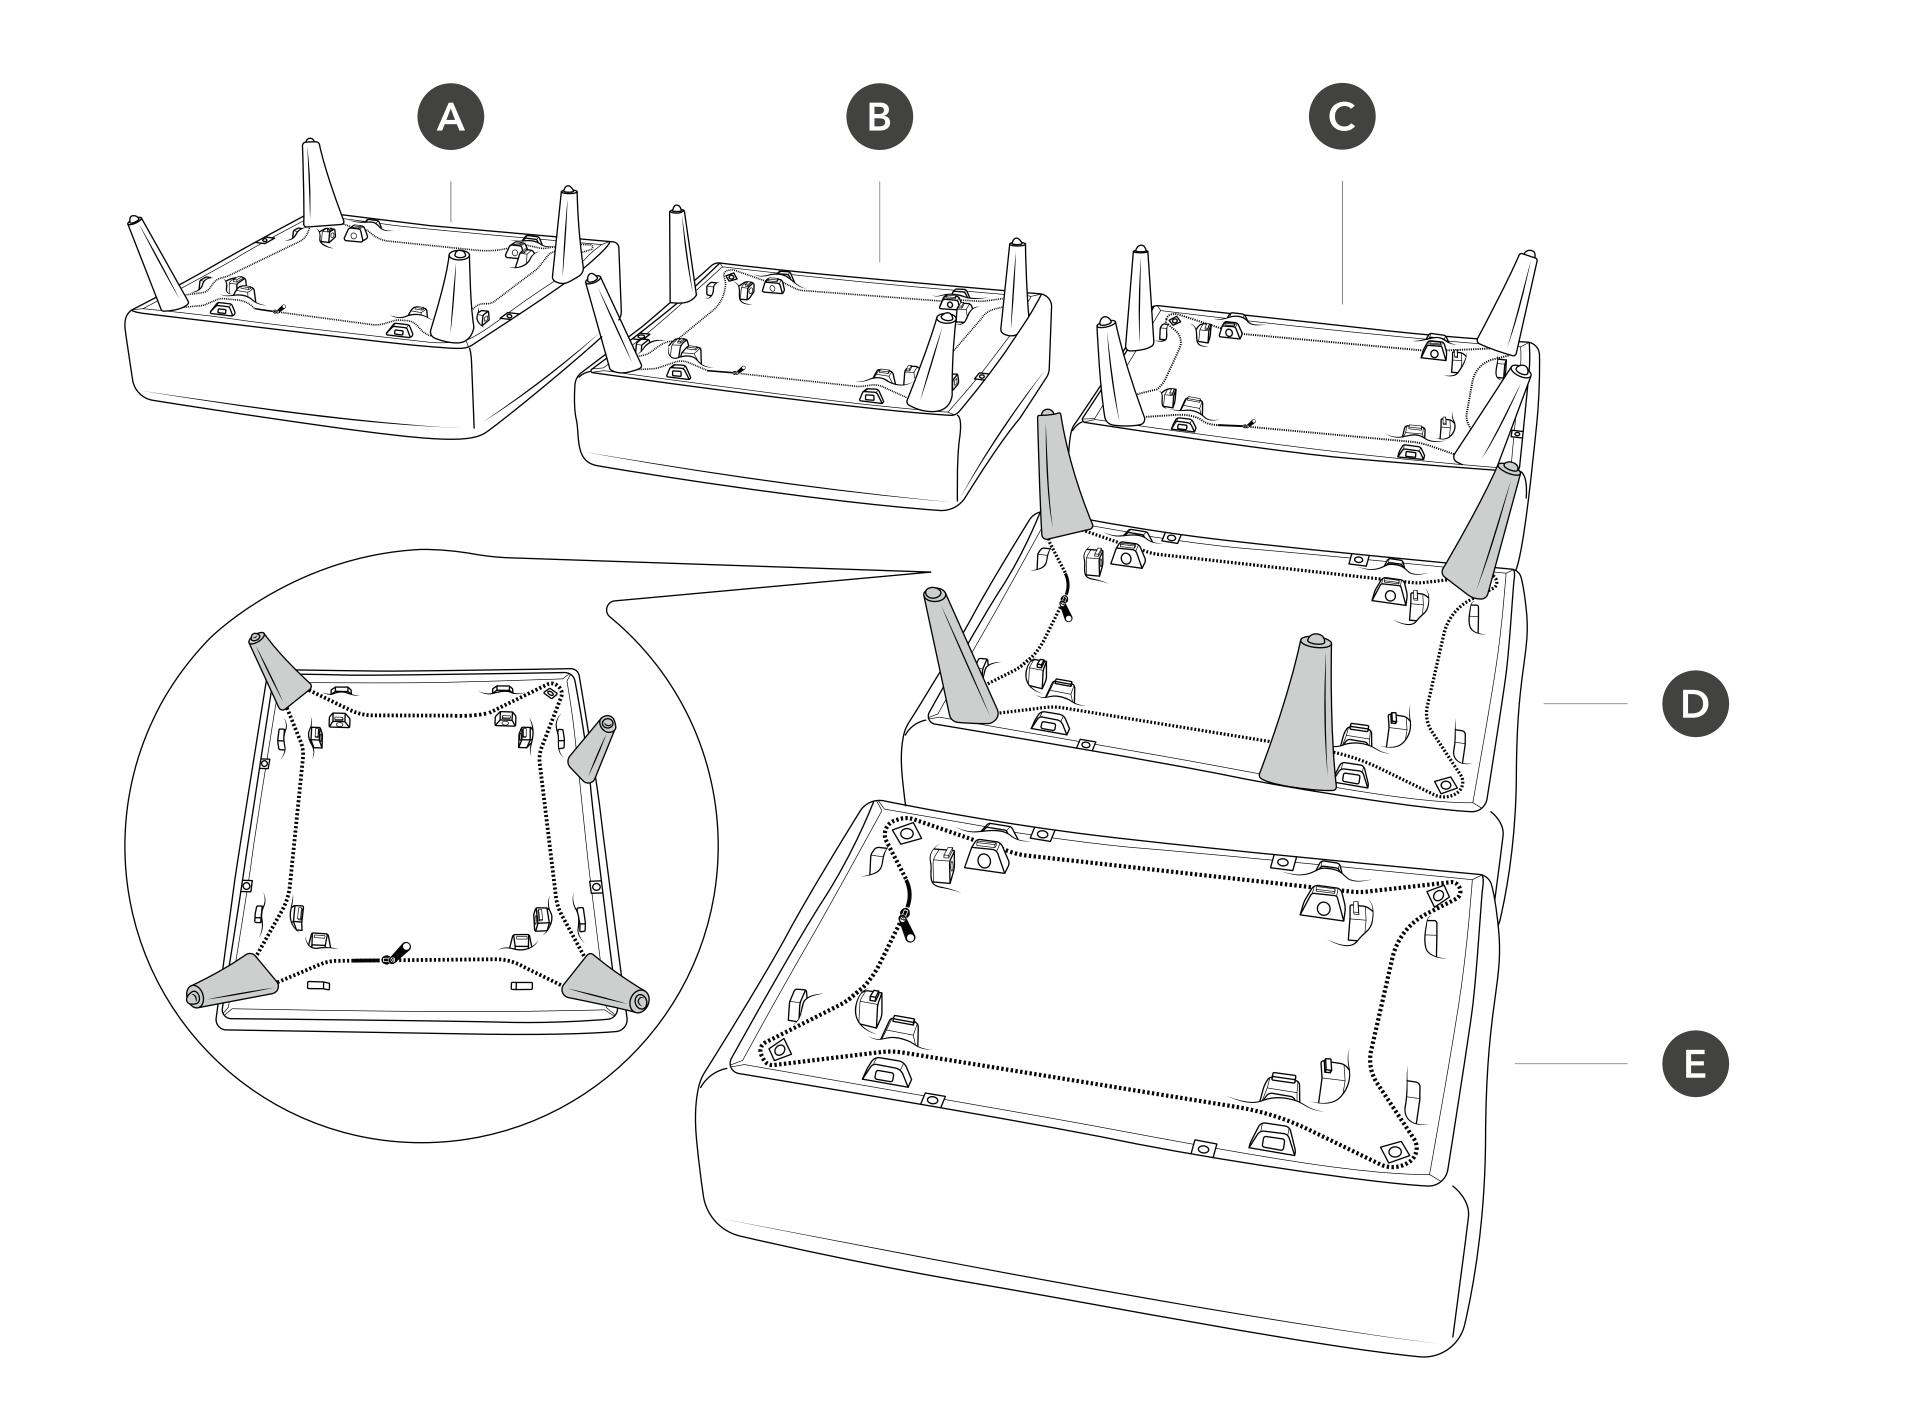

#### Attach cushion to seat A

Insert brackets into seat. Listen for the clicks.

A

C

#### Join seats B and C

Insert joiner brackets into seat B and then slide seat C onto joiner brackets. Listen for the clicks.

#### Attach cushion to seat C

Insert brackets into seat C. Listen for the clicks.

#### Attach cushion to seat D and E Listen for the clicks.