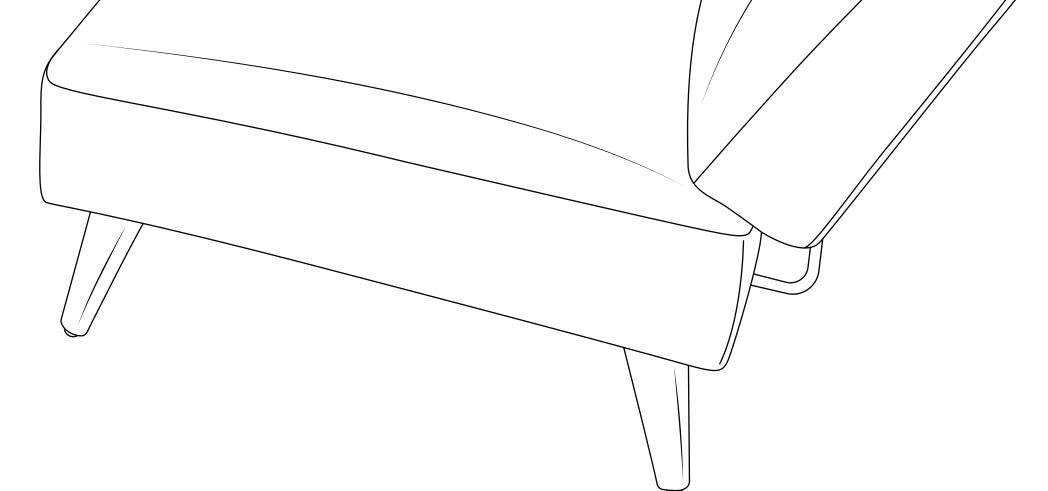

## Insert legs into seat A

If you're unable to fully insert the legs with your hands, tap with a mallet.

A