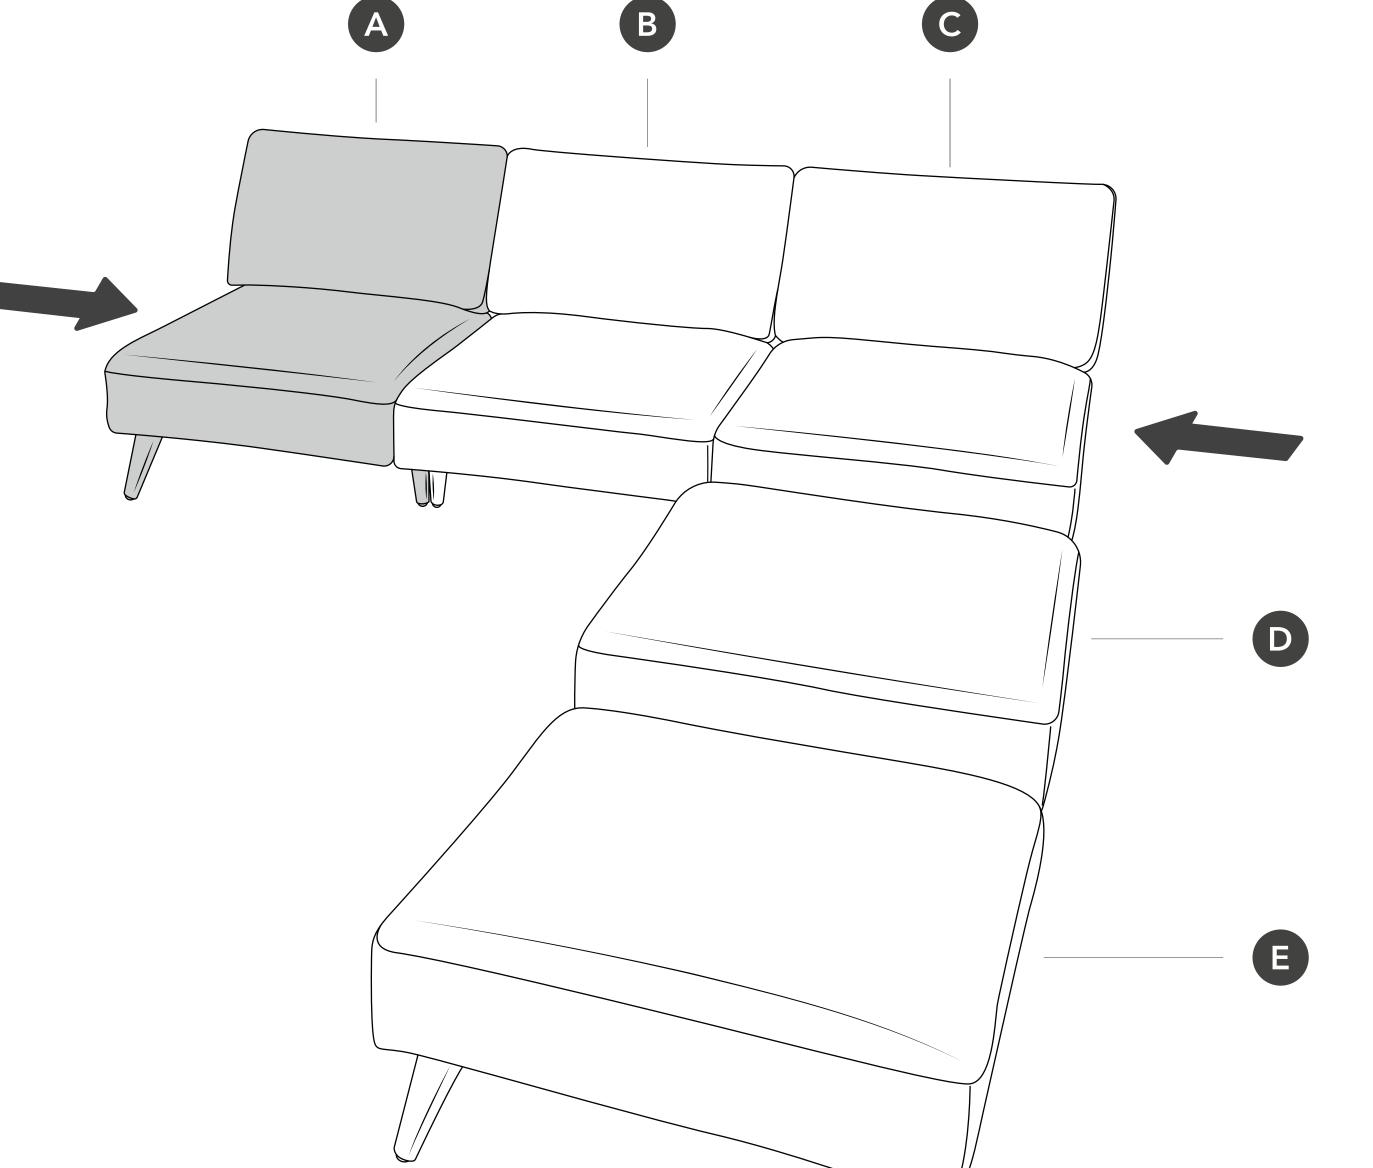

#### Attach cushion to seat A

Insert brackets into seat. Listen for the clicks.

A

C