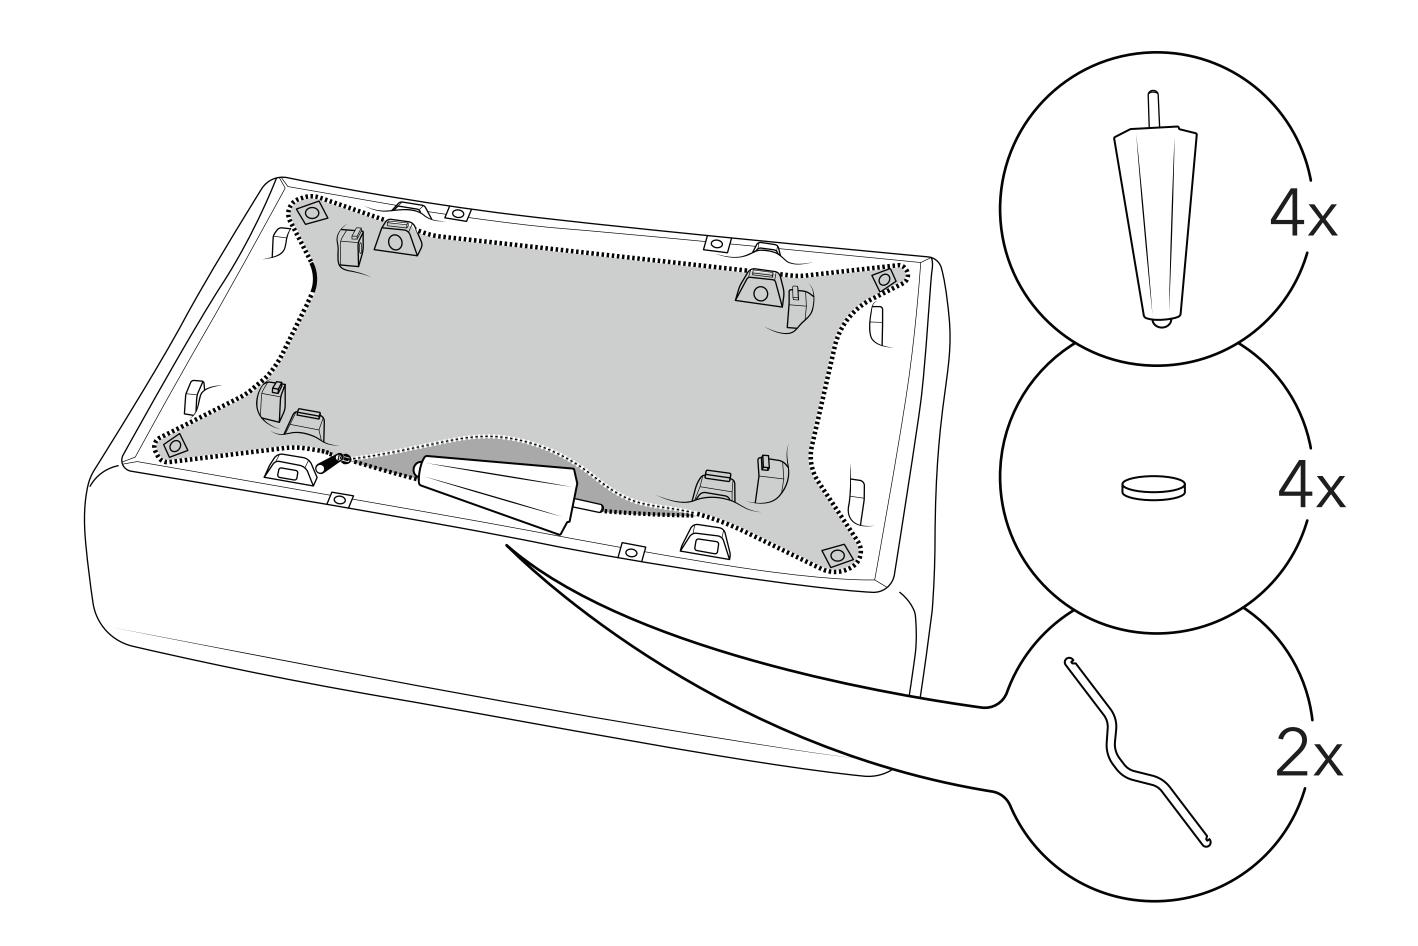

#### Remove legs and brackets

Unzip pocket underneath the seat and remove the legs, felt pads and brackets