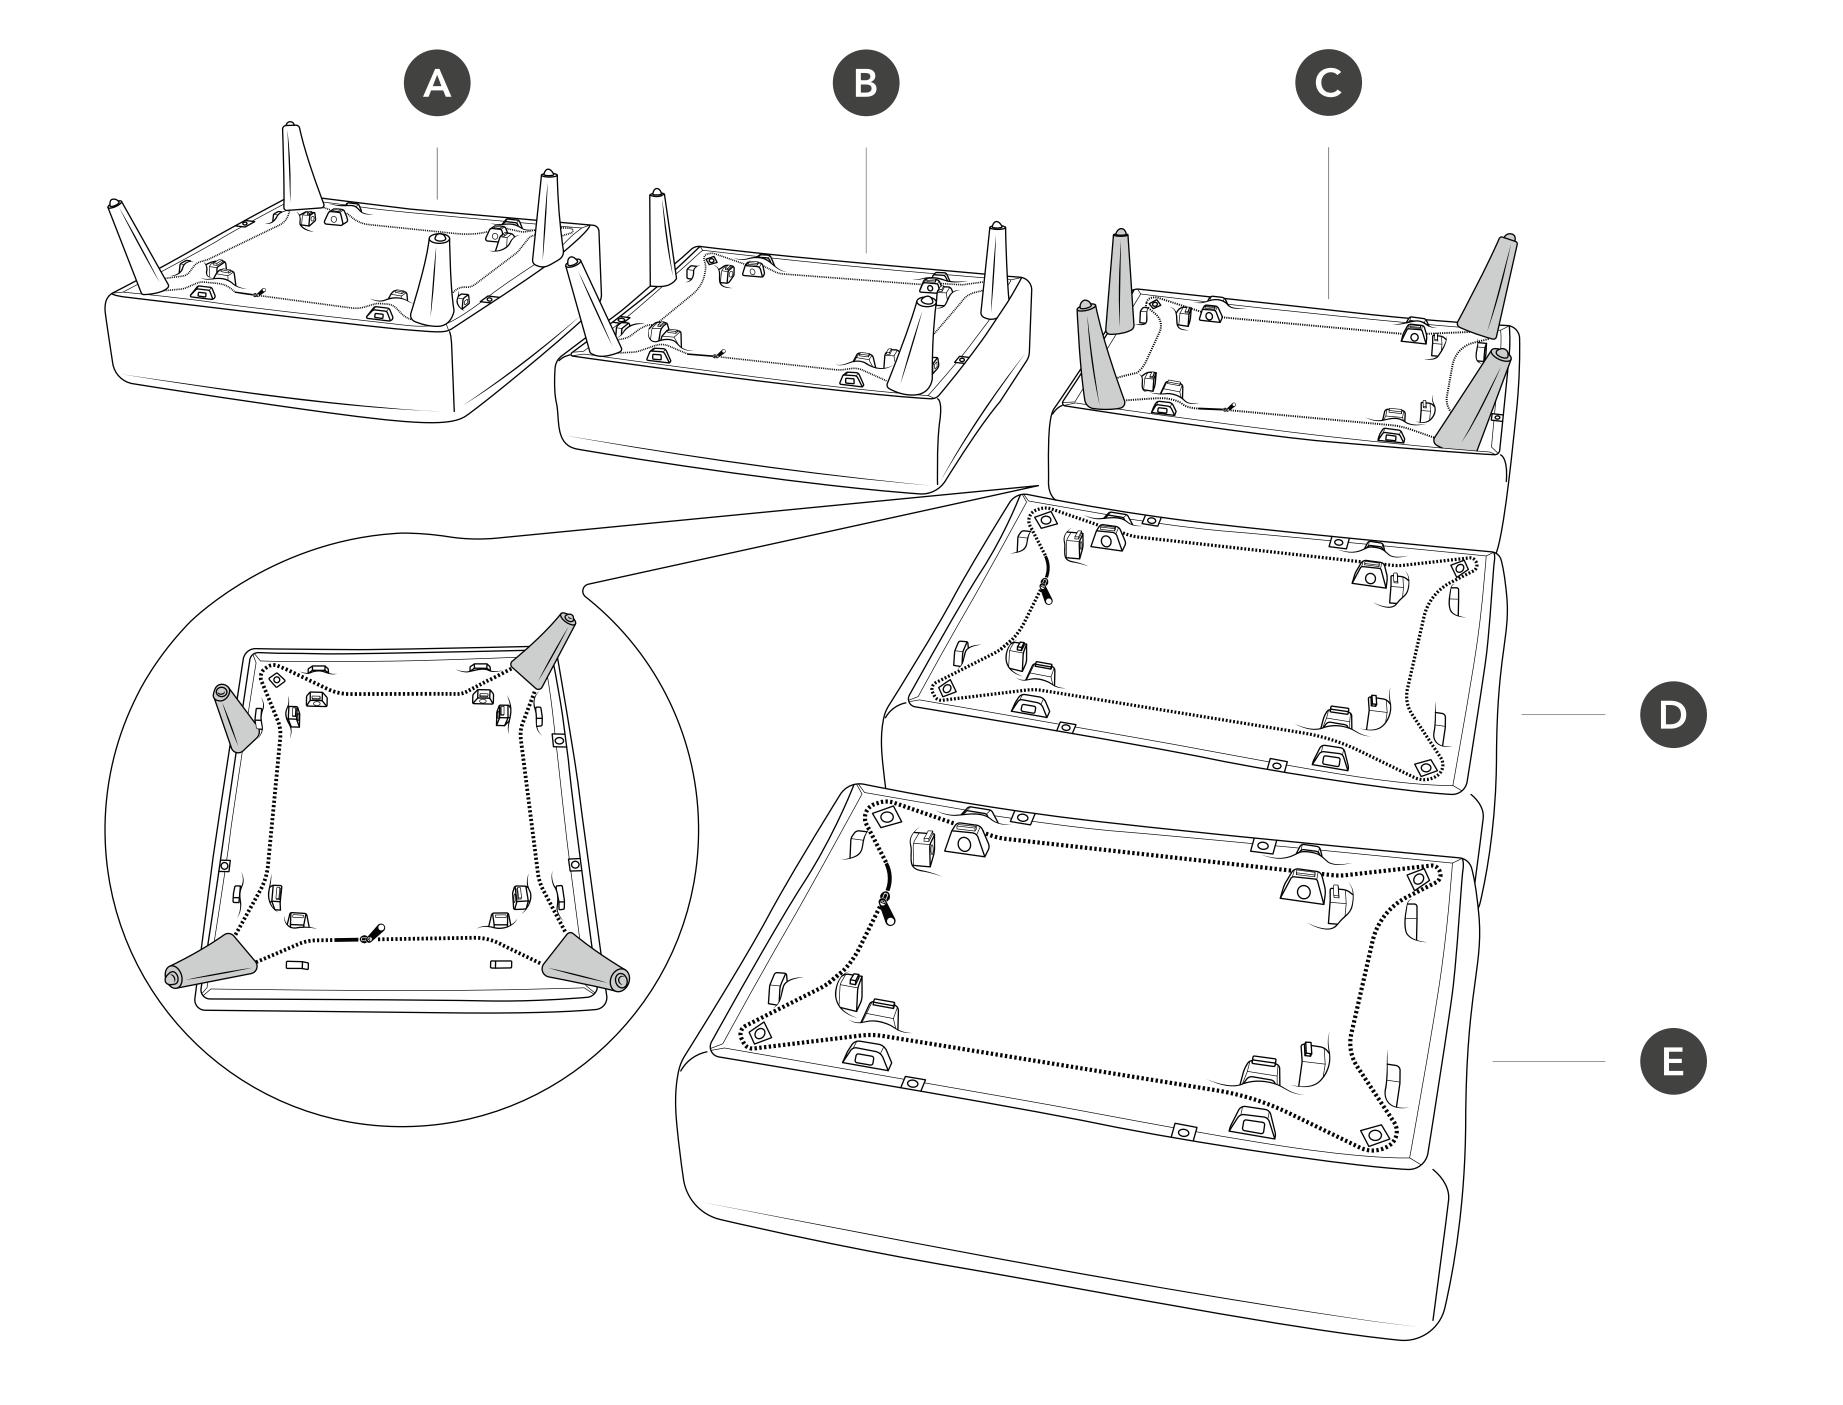

#### Attach cushion to seat A

Insert brackets into seat. Listen for the clicks.

A

C

#### Join seats B and C

Insert joiner brackets into seat B and then slide seat C onto joiner brackets. Listen for the clicks.

#### Attach cushion to seat C

Insert brackets into seat C. Listen for the clicks.