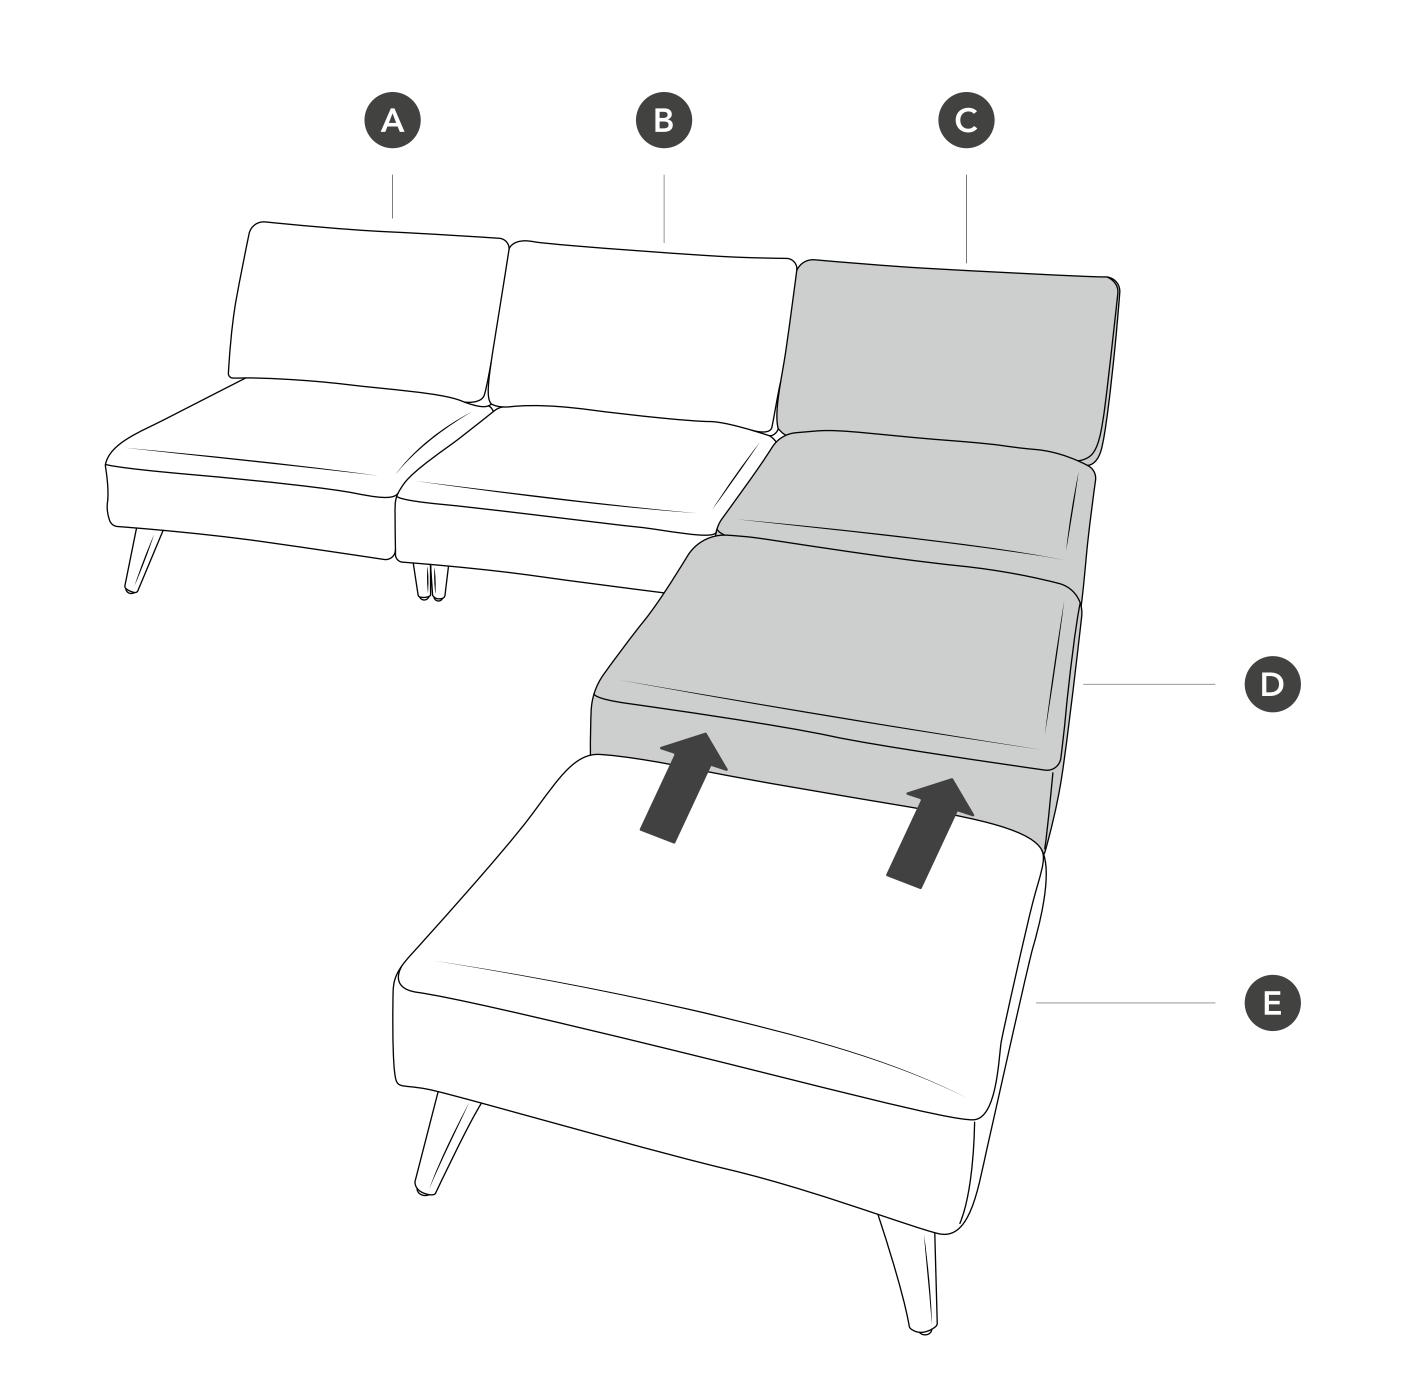

Let's set up your 5 seat sofa











#### Remove legs and brackets

Unzip pocket underneath the seat and remove the legs, felt pads and brackets



# 3

## Insert legs into seat A

If you're unable to fully insert the legs with your hands, tap with a mallet.



























A





## Insert L brackets into cushion Insert end with <u>one</u> groove into <u>black</u> hole





U





#### Attach cushion to seat A

Insert brackets into seat. Listen for the clicks.









A



C



#### Join seats B and C

Insert joiner brackets into seat B and then slide seat C onto joiner brackets. Listen for the clicks.

























## Insert L brackets into cushion Insert end with <u>one</u> groove into <u>black</u> hole









#### Attach cushion to seat C

Insert brackets into seat C. Listen for the clicks.





#### Attach cushion to seat D and E Listen for the clicks.







## Adjust cushion for use as an arm

Unzip cover and swing black brackets 90°. Zip cover closed.













## Insert L brackets into cushion Insert end with <u>two</u> grooves into <u>white</u> hole









#### Attach cushion to seat A

Insert brackets into seat. Listen for the clicks.











## We're here to help

For help and support contact us live on chat or email us at support@wattleliving.com