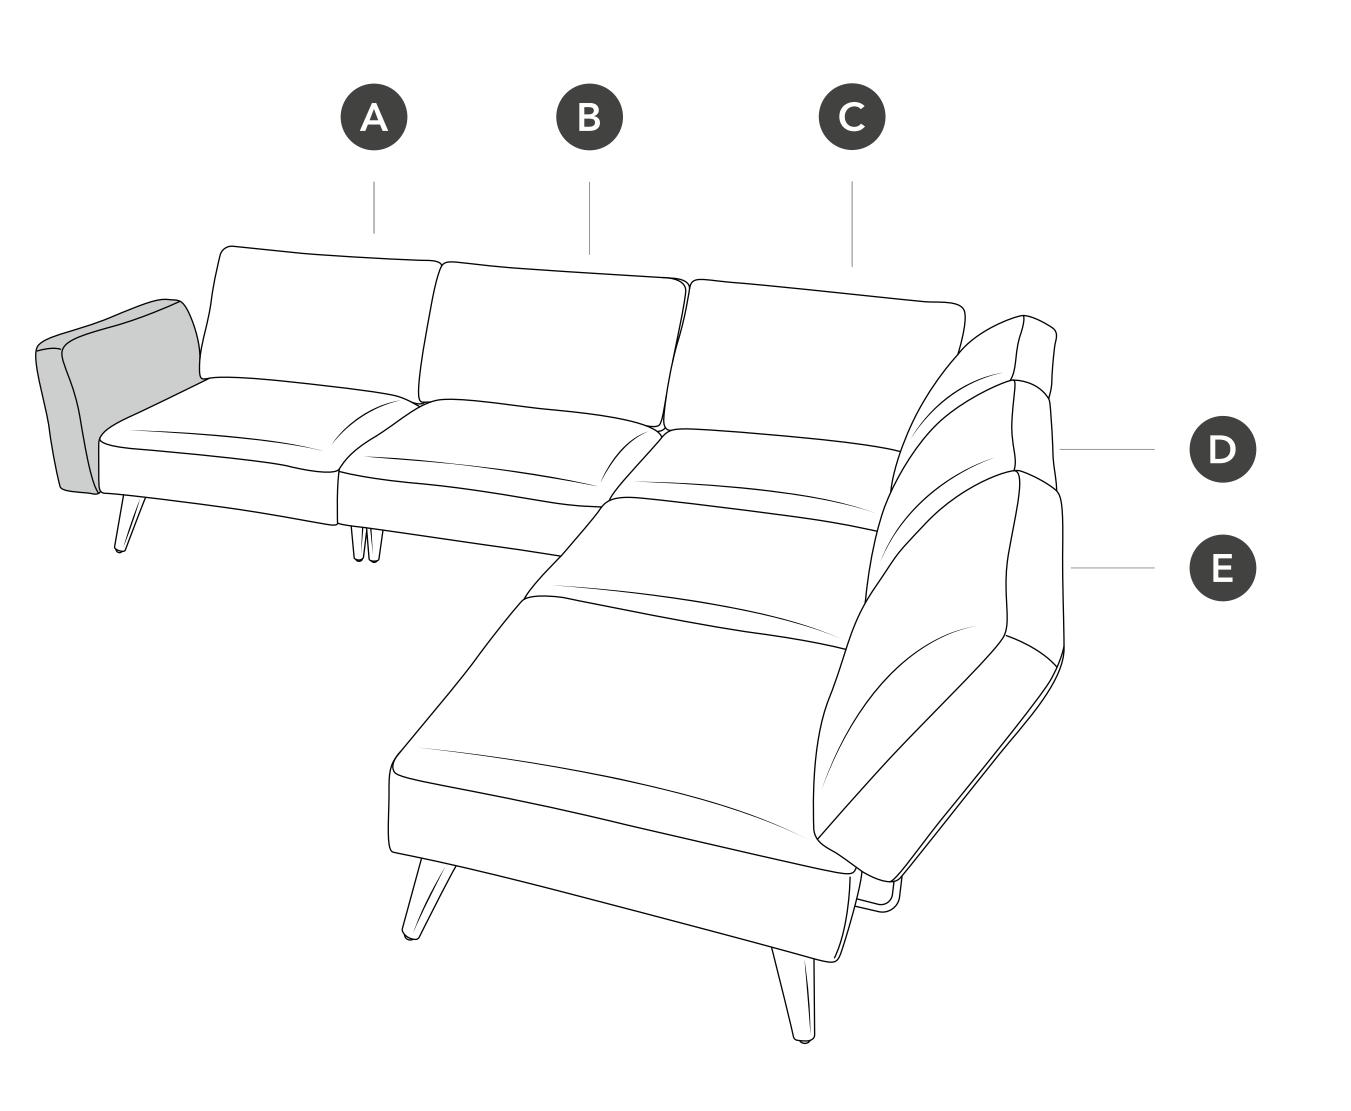

Let's set up your 5 seat sofa

#### Attach cushion to seat D and E Listen for the clicks.