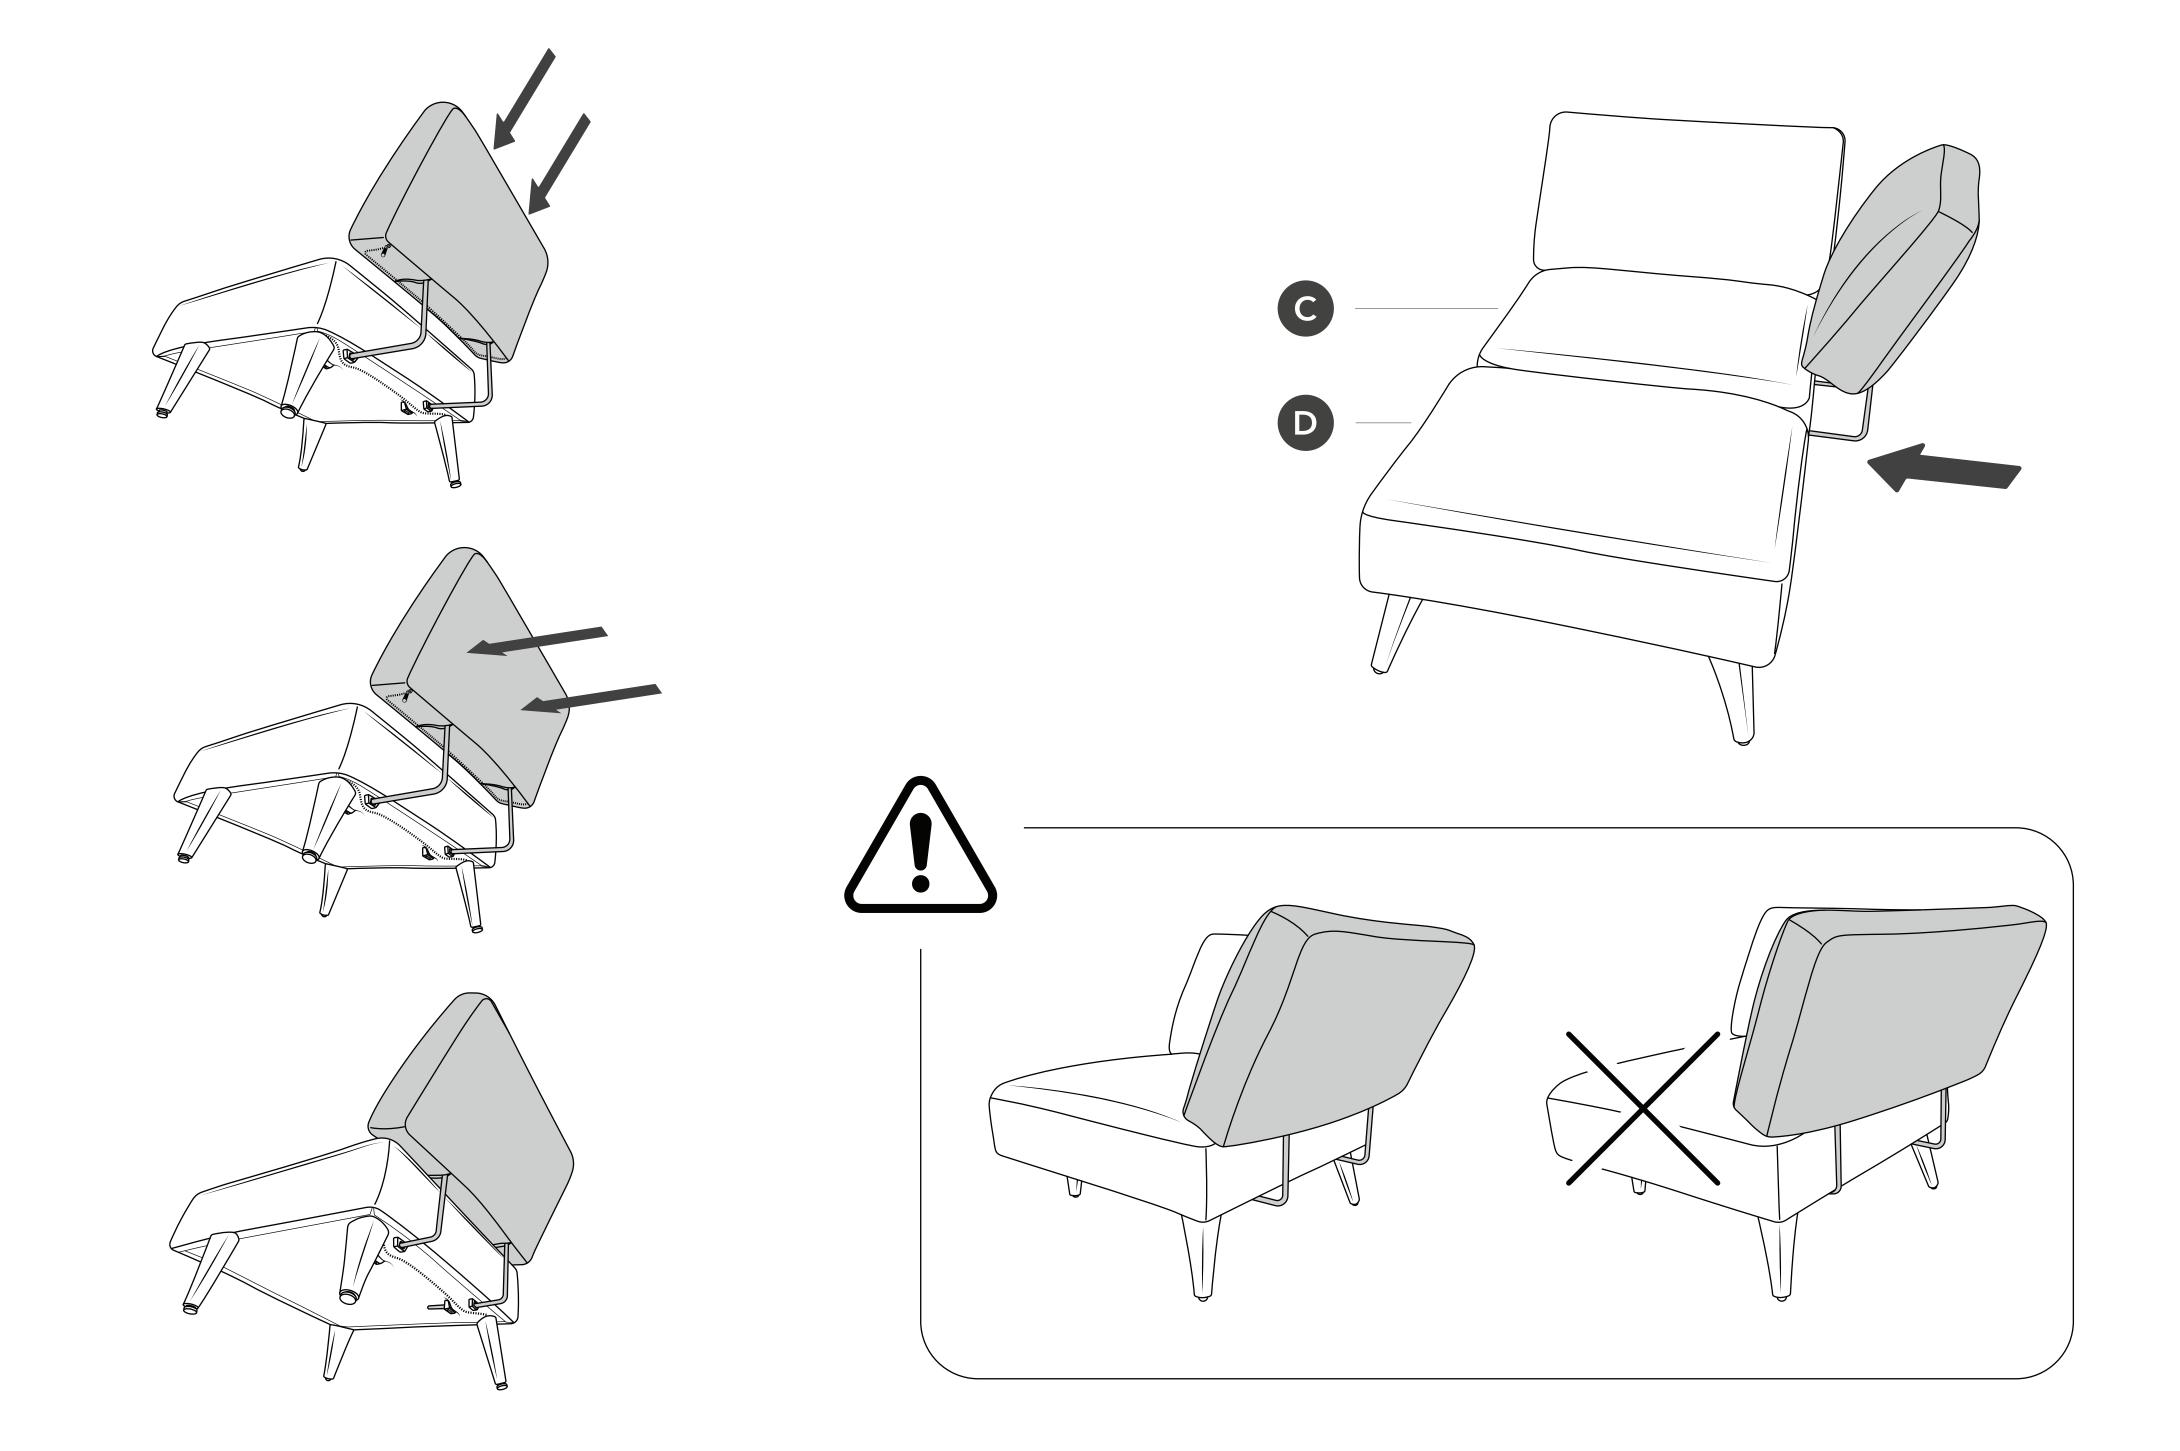

#### Attach cushion to seat D and E Listen for the clicks.

## Adjust cushion for use as an arm

Unzip cover and swing black brackets 90°. Zip cover closed.