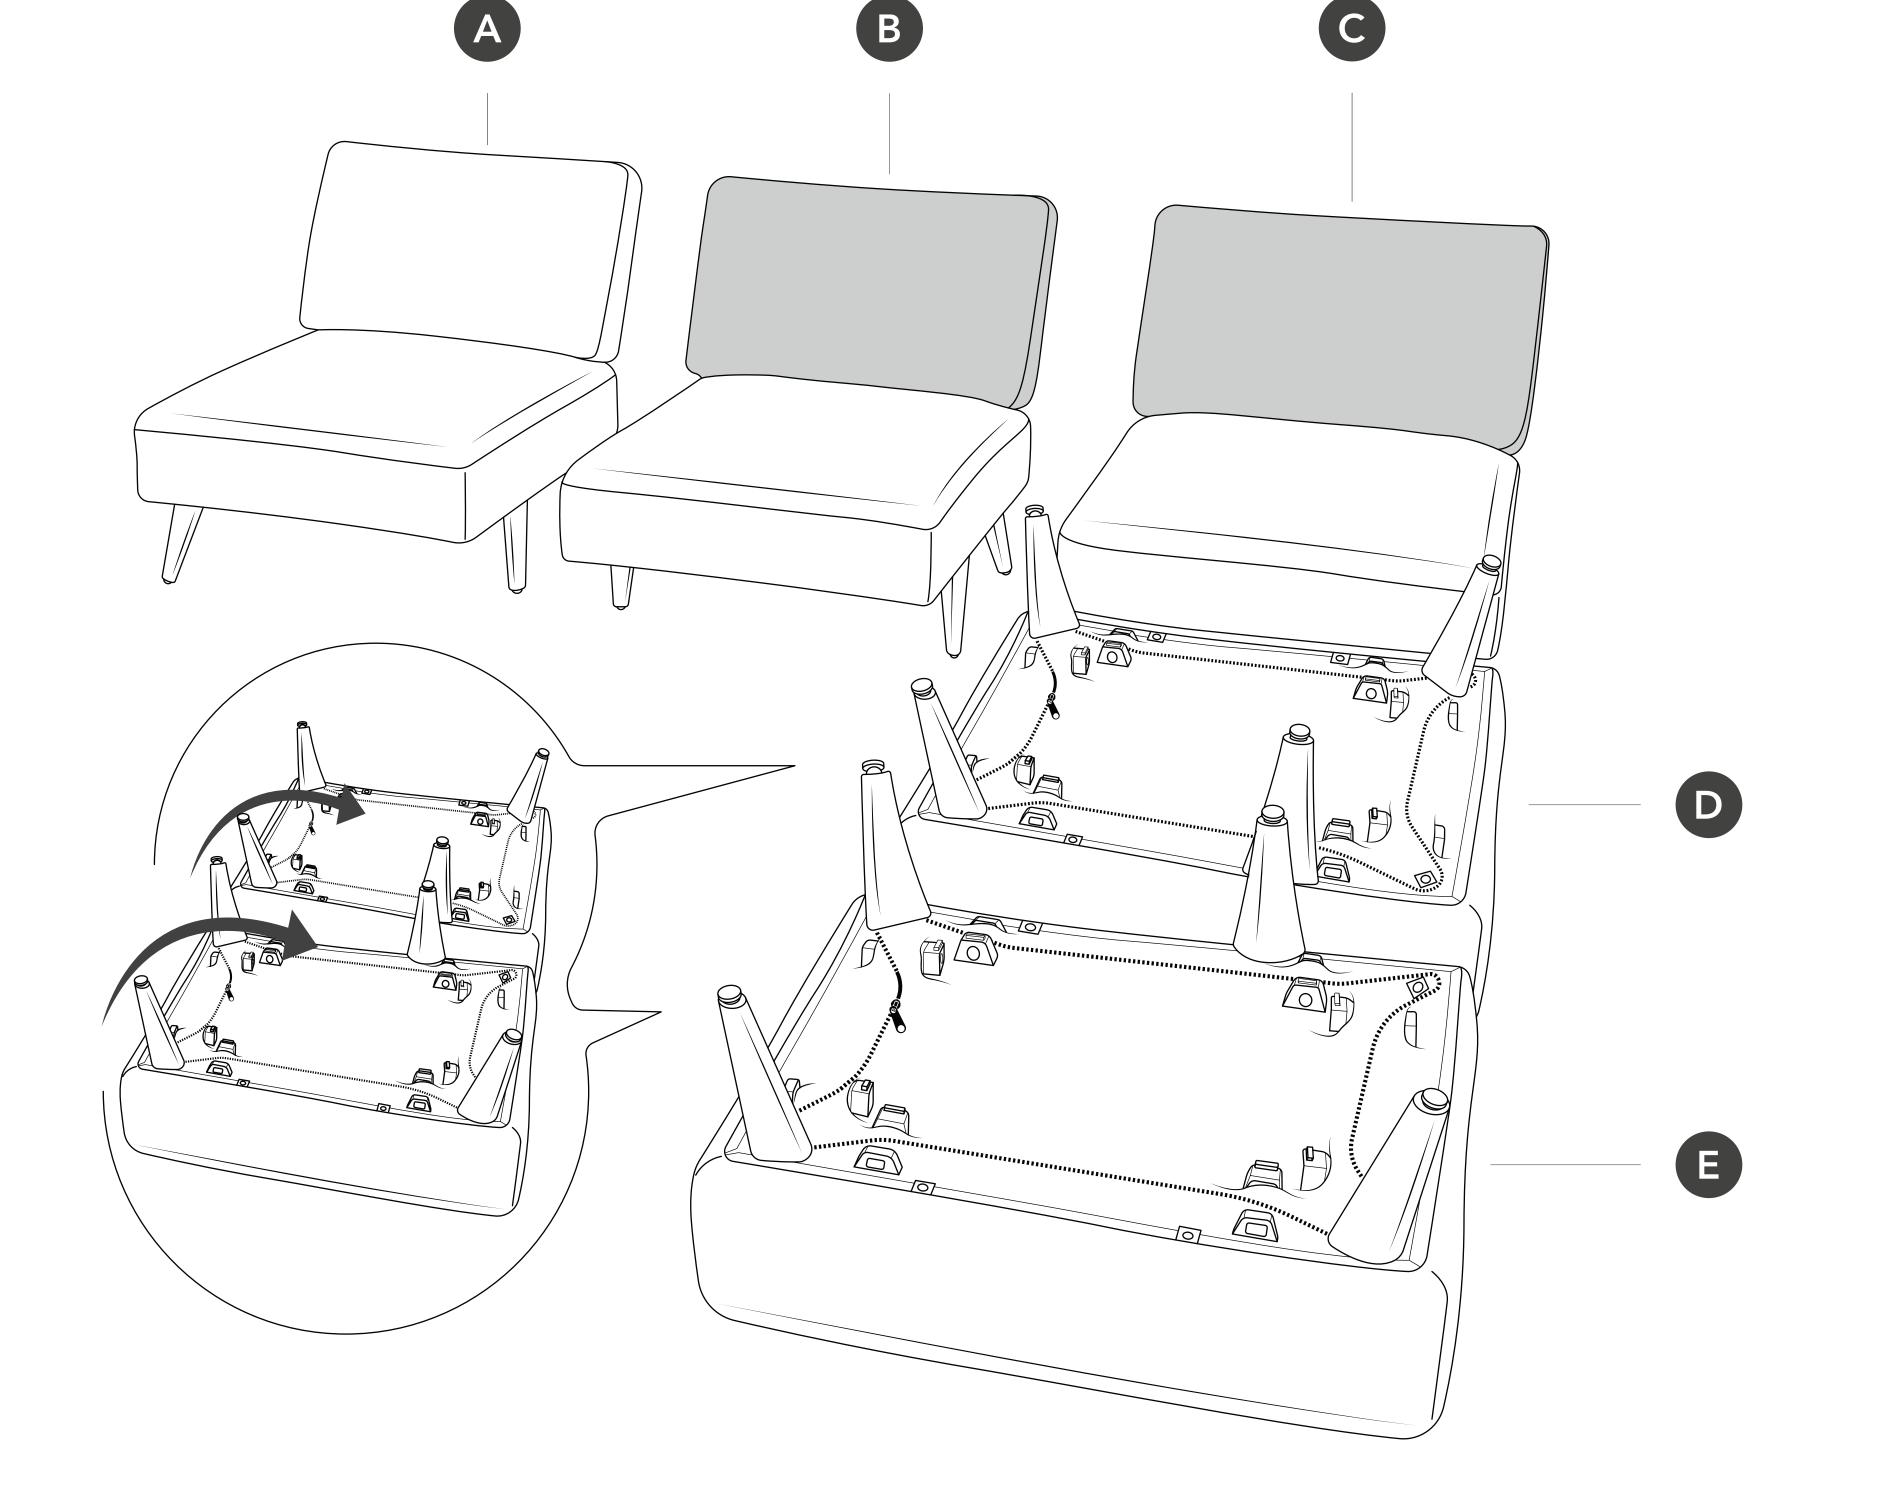

## Insert L brackets into cushion Insert end with <u>one</u> groove into <u>black</u> hole

U

#### Attach cushion to seat A

Insert brackets into seat. Listen for the clicks.

A

C

#### Join seats B and C

Insert joiner brackets into seat B and then slide seat C onto joiner brackets. Listen for the clicks.

## Insert L brackets into cushion Insert end with <u>one</u> groove into <u>black</u> hole

#### Attach cushion to seat C

Insert brackets into seat C. Listen for the clicks.

#### Attach cushion to seat D and E Listen for the clicks.