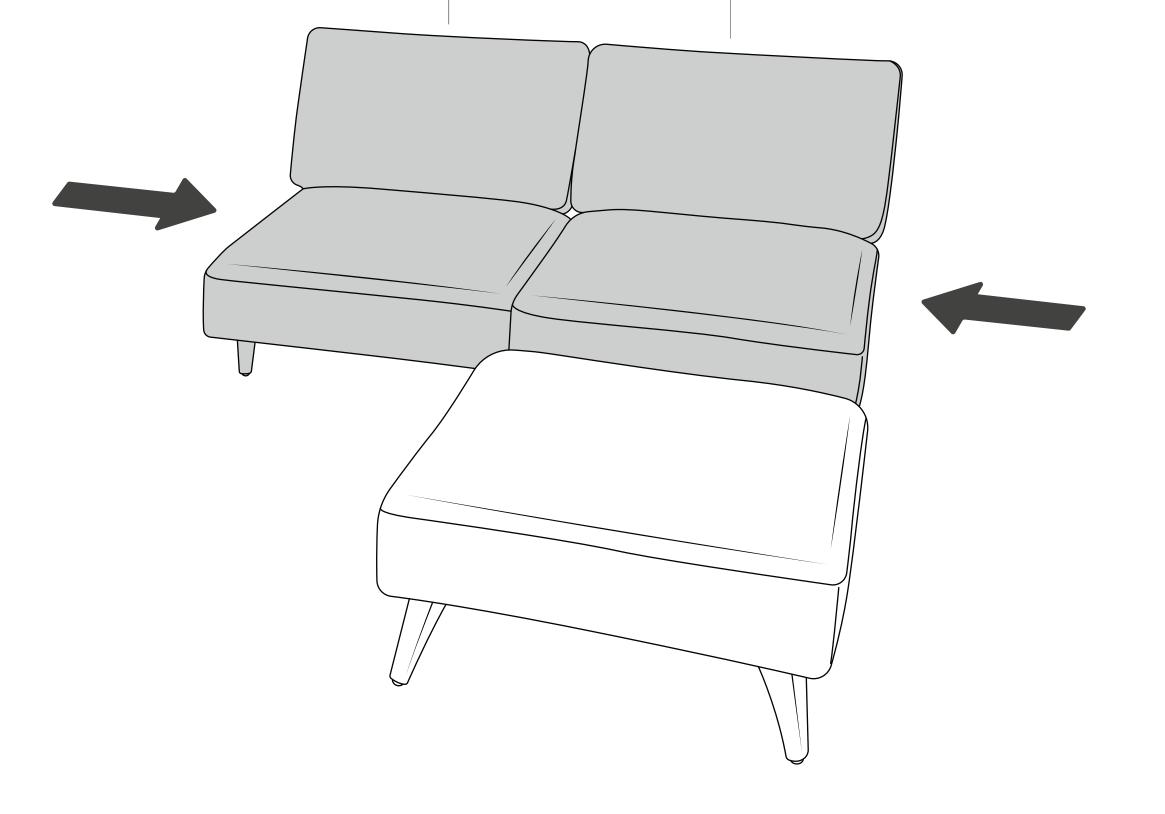

#### Join seats B and C

Insert joiner brackets into seat B and then slide seat C onto joiner brackets. Listen for the clicks.