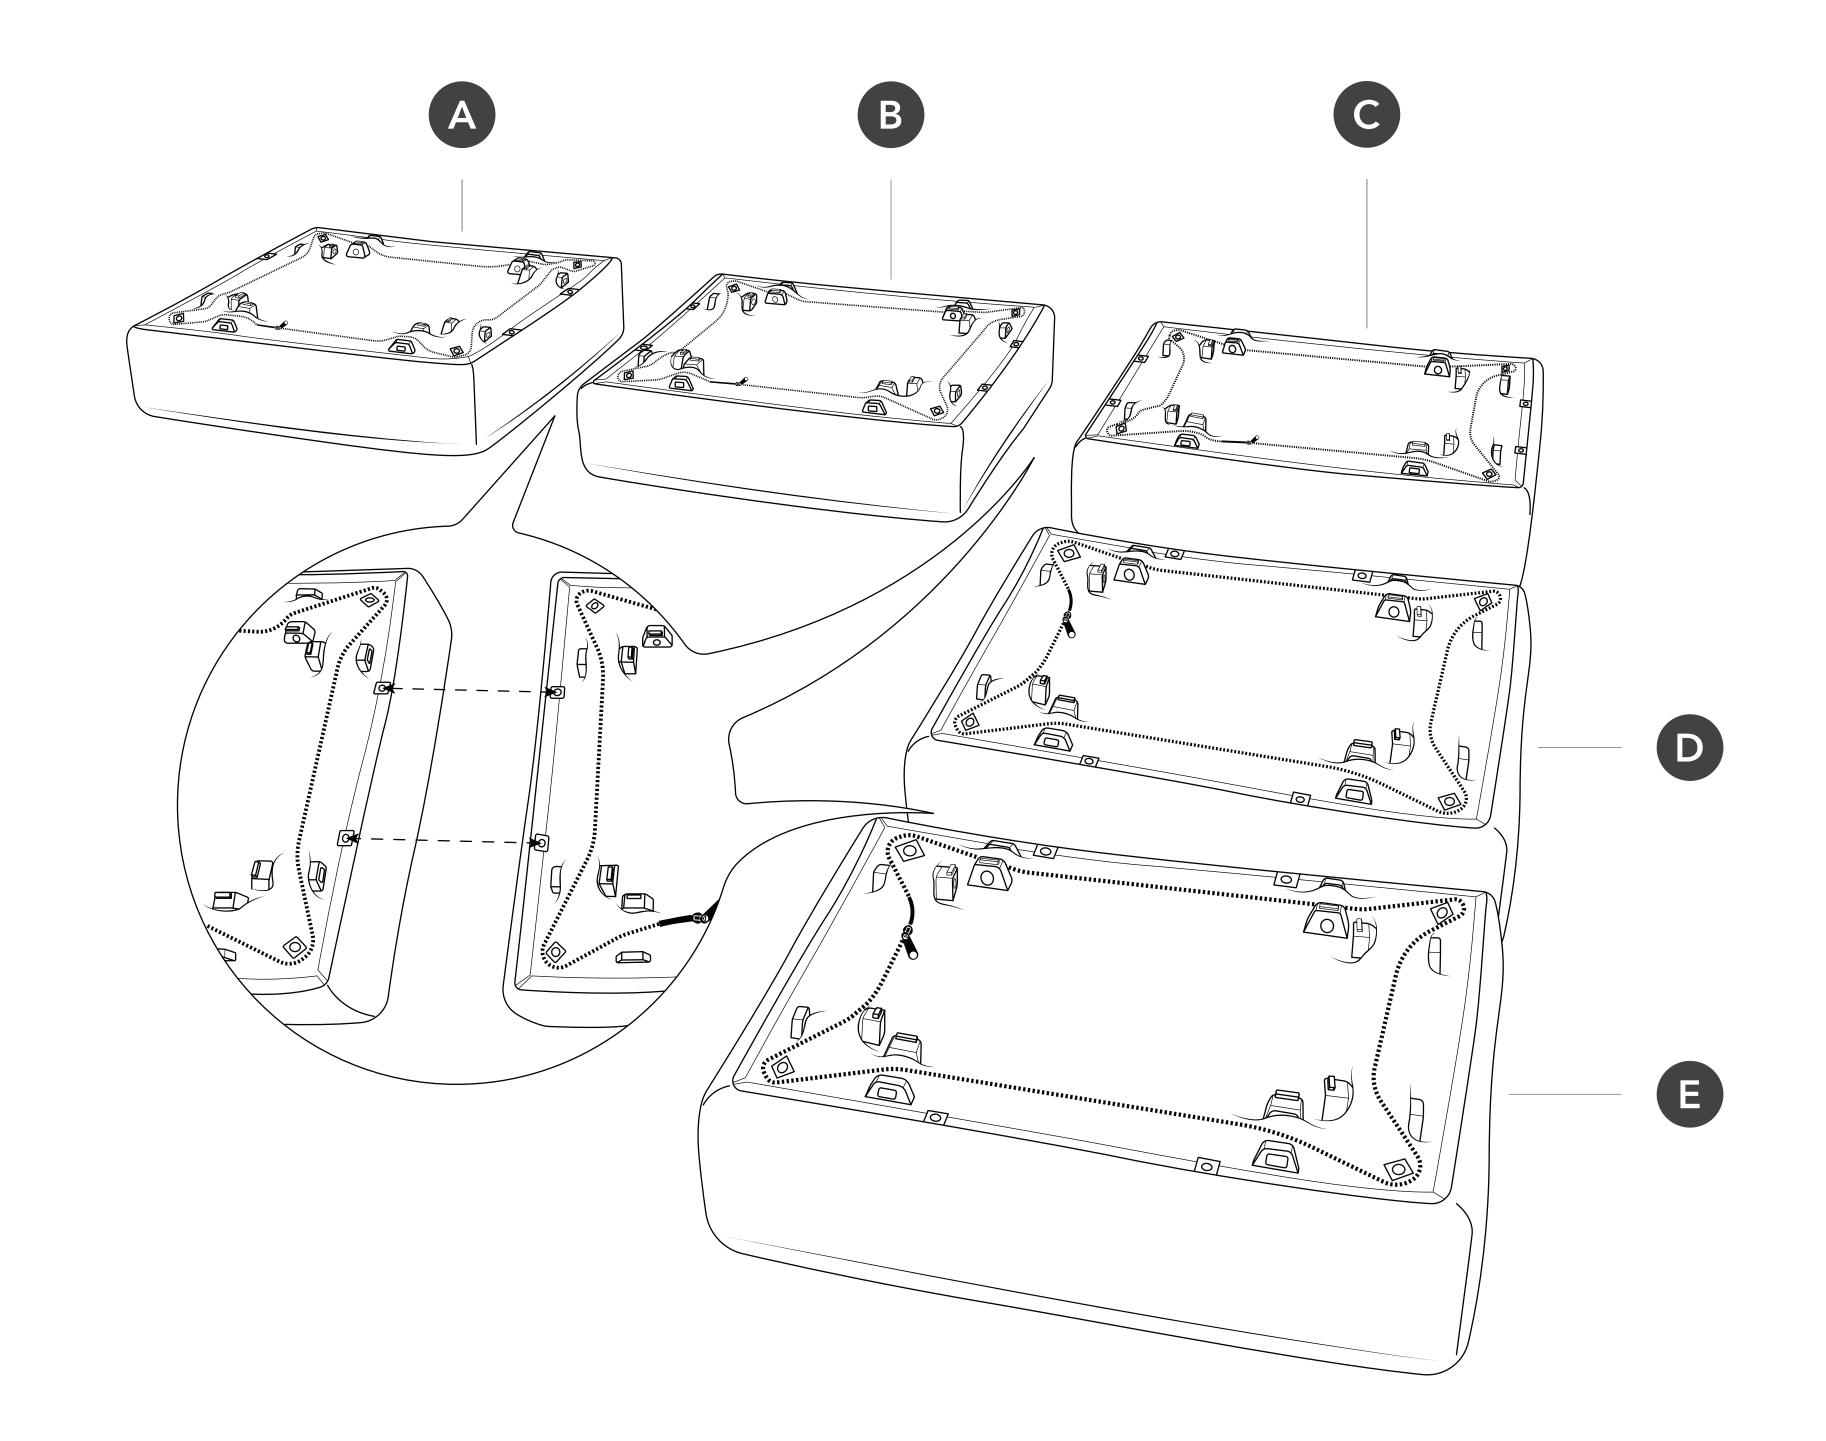

#### Remove legs and brackets

Unzip pocket underneath the seat and remove the legs, felt pads and brackets

#### Join seats B and C

Insert joiner brackets into seat B and then slide seat C onto joiner brackets. Listen for the clicks.