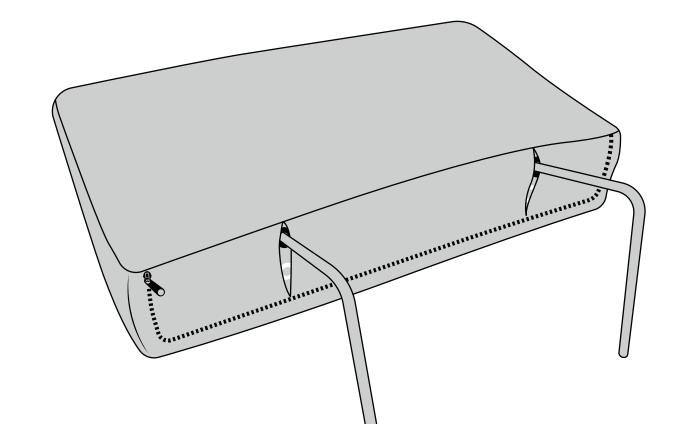

## Insert L brackets into cushion Insert end with <u>one</u> groove into <u>black</u> hole

U

## Insert L brackets into cushion Insert end with <u>one</u> groove into <u>black</u> hole

## Insert L brackets into cushion Insert end with <u>two</u> grooves into <u>white</u> hole