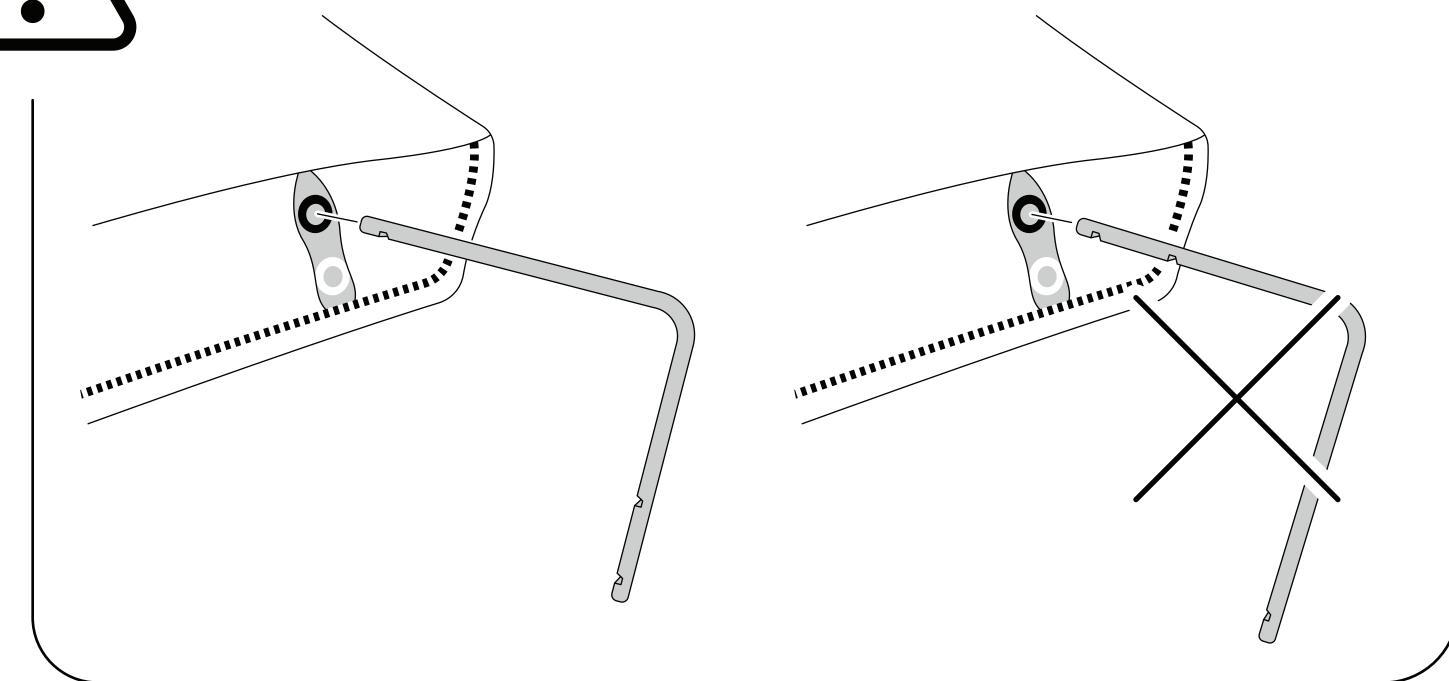

## Insert L brackets into cushion Insert end with <u>one</u> groove into <u>black</u> hole

U

## Insert L brackets into cushion Insert end with <u>one</u> groove into <u>black</u> hole

## Insert L brackets into cushion Insert end with <u>two</u> grooves into <u>white</u> hole