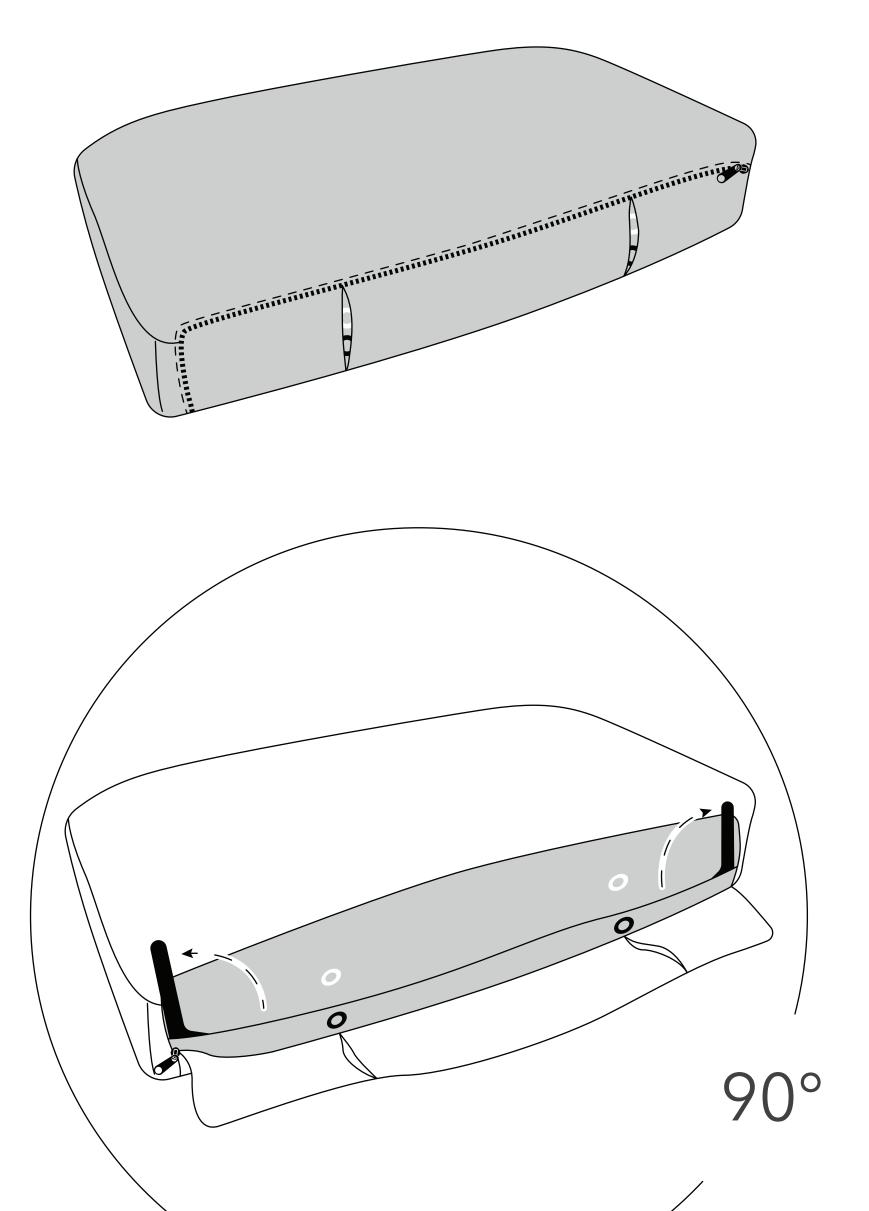

## Adjust cushion for use as an arm

Unzip cover and swing black brackets 90°. Zip cover closed.