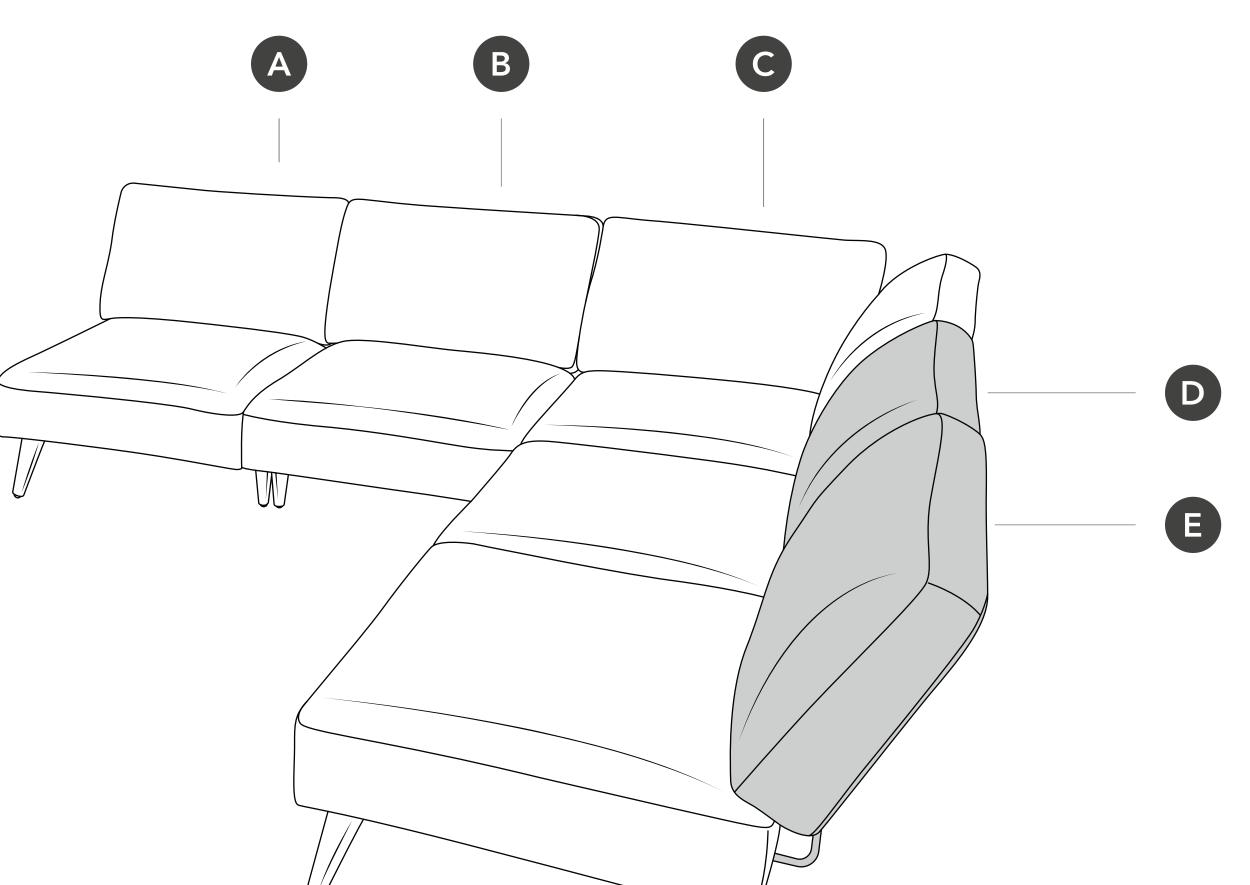

#### Join seats B and C

Insert joiner brackets into seat B and then slide seat C onto joiner brackets. Listen for the clicks.

#### Attach cushion to seat C

Insert brackets into seat C. Listen for the clicks.

#### Attach cushion to seat D and E Listen for the clicks.