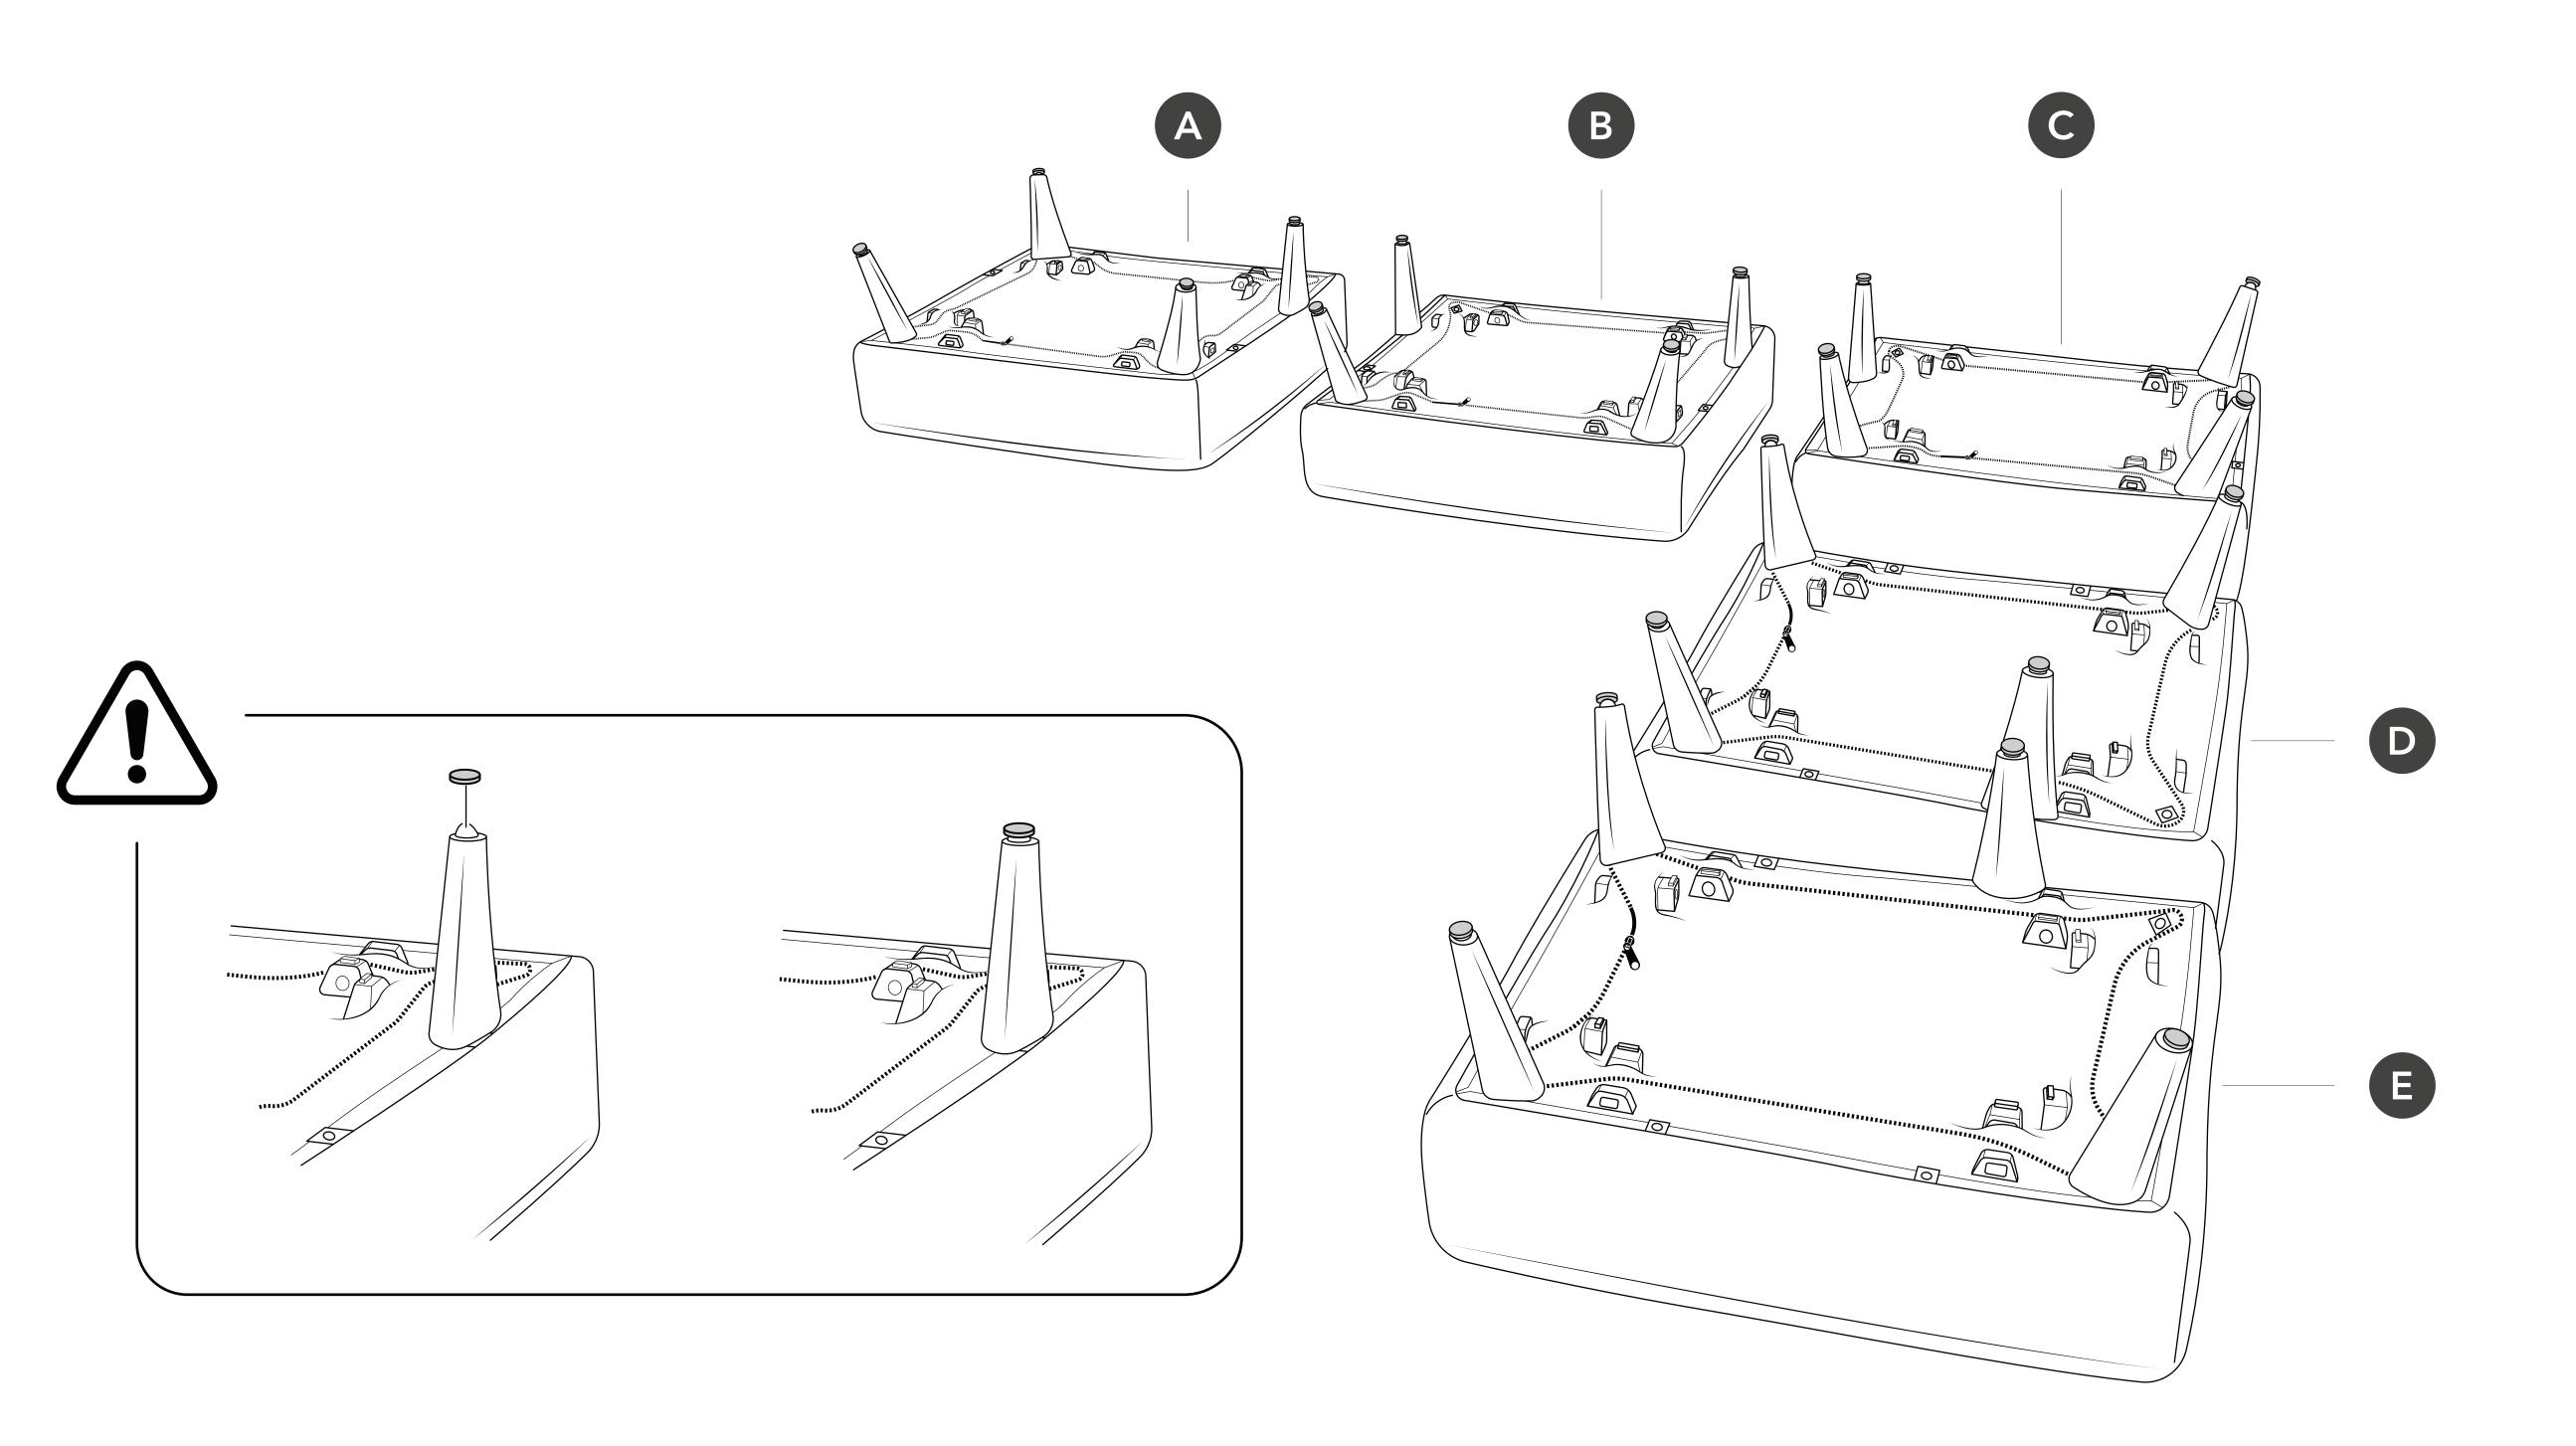

## Insert L brackets into cushion Insert end with <u>one</u> groove into <u>black</u> hole

U

## Insert L brackets into cushion Insert end with <u>one</u> groove into <u>black</u> hole

## Insert L brackets into cushion Insert end with <u>two</u> grooves into <u>white</u> hole