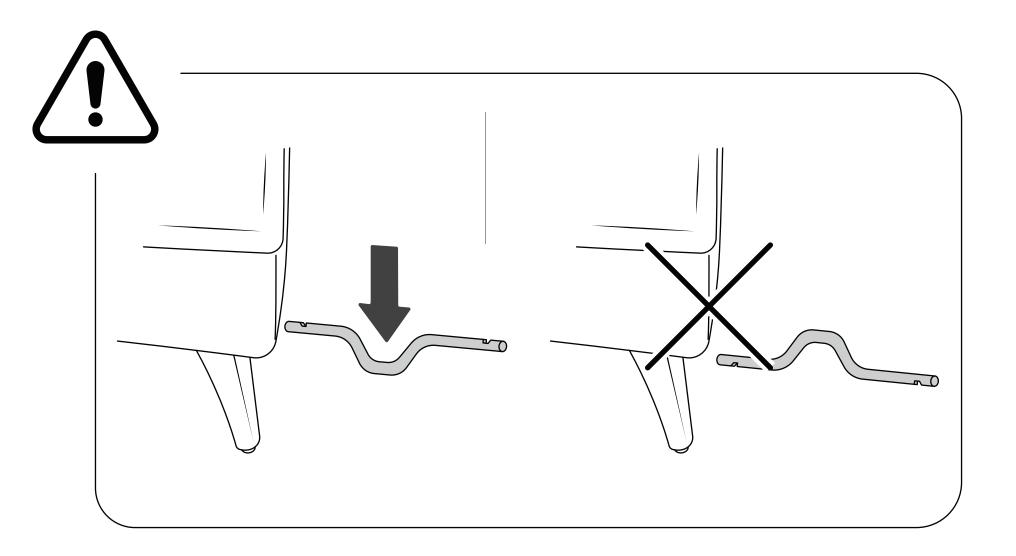

## Insert legs into seat A

If you're unable to fully insert the legs with your hands, tap with a mallet.

A