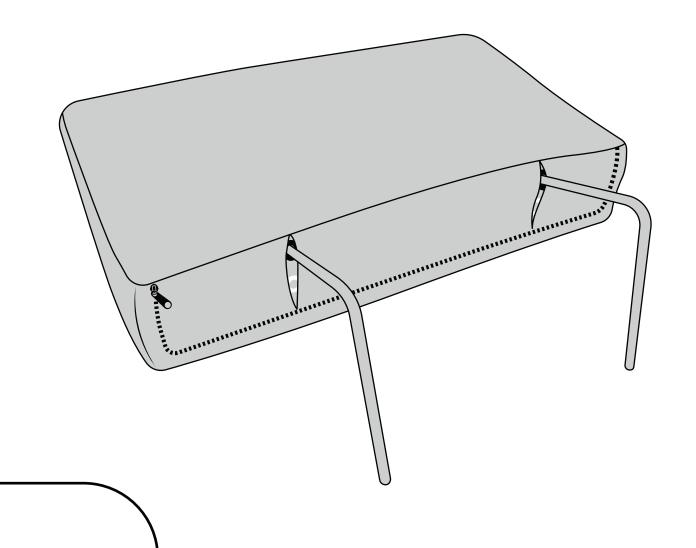

#### Remove legs and brackets

Unzip pocket underneath the seat and remove the legs, felt pads and brackets

## Insert L brackets into cushion Insert end with <u>one</u> groove into <u>black</u> hole

U

## Insert L brackets into cushion Insert end with <u>one</u> groove into <u>black</u> hole