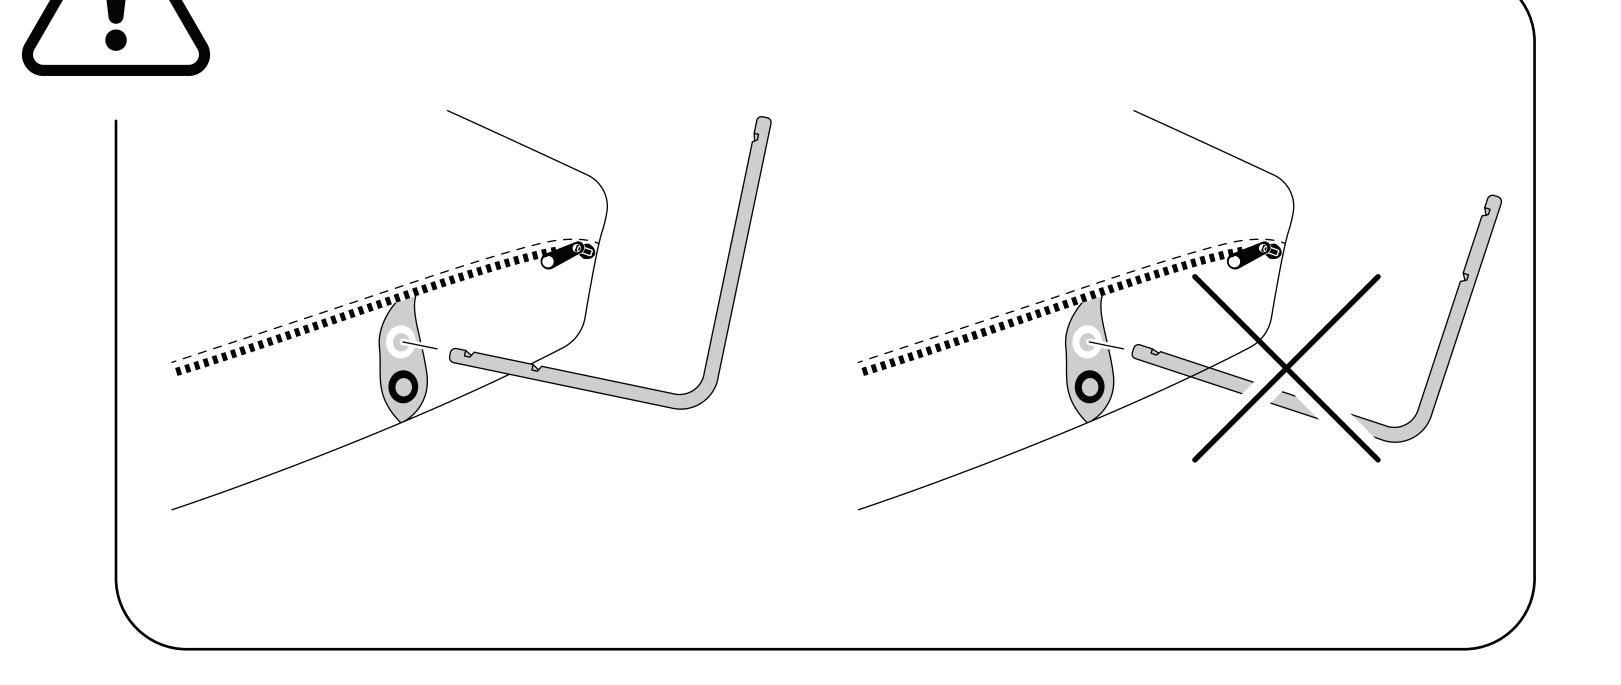

#### Attach cushion to seat A

Insert brackets into seat. Listen for the clicks.

A

C

#### Attach cushion to seat A

Insert brackets into seat. Listen for the clicks.