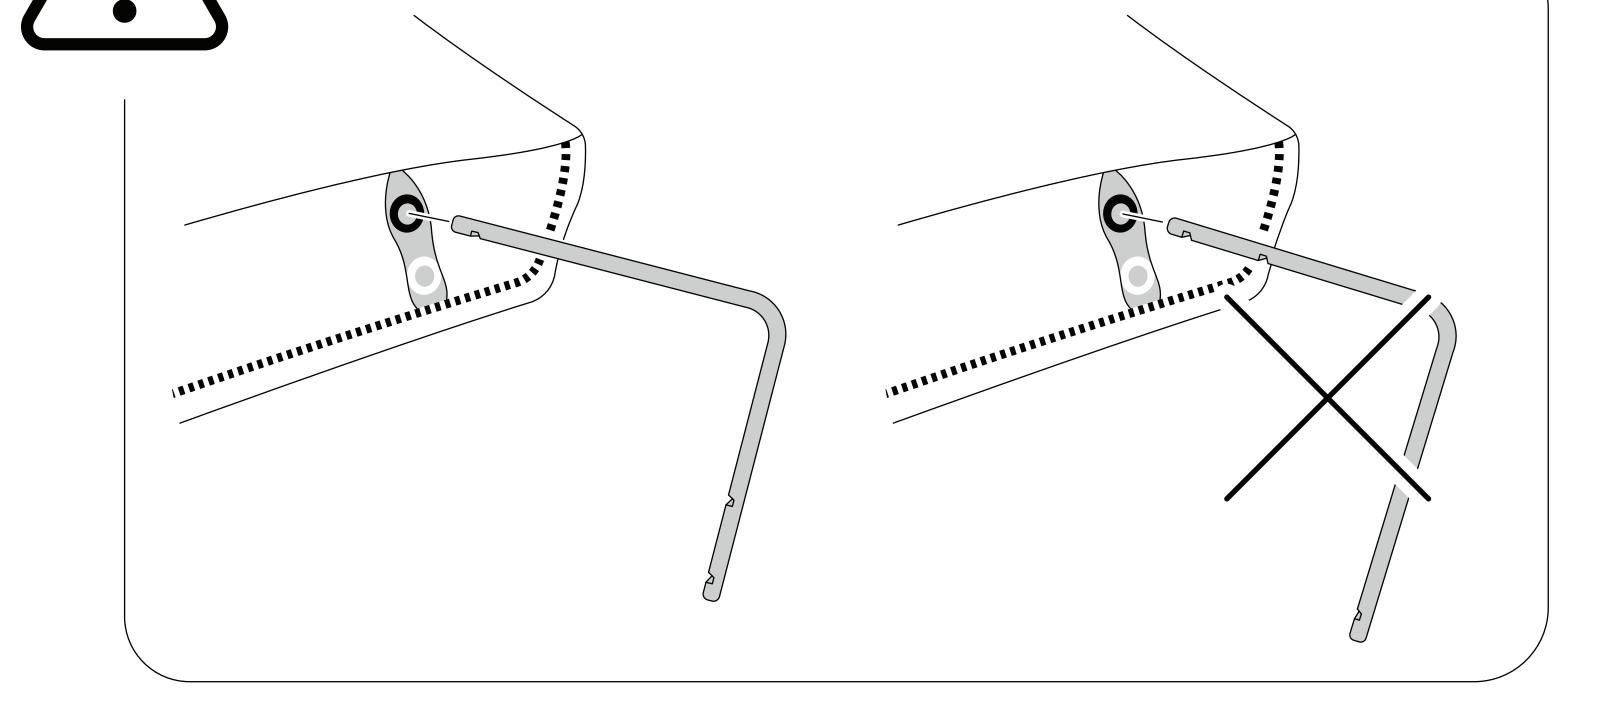

## Insert L brackets into cushion Insert end with <u>one</u> groove into <u>black</u> hole

U

## Insert L brackets into cushion Insert end with <u>one</u> groove into <u>black</u> hole

## Insert L brackets into cushion Insert end with <u>two</u> grooves into <u>white</u> hole