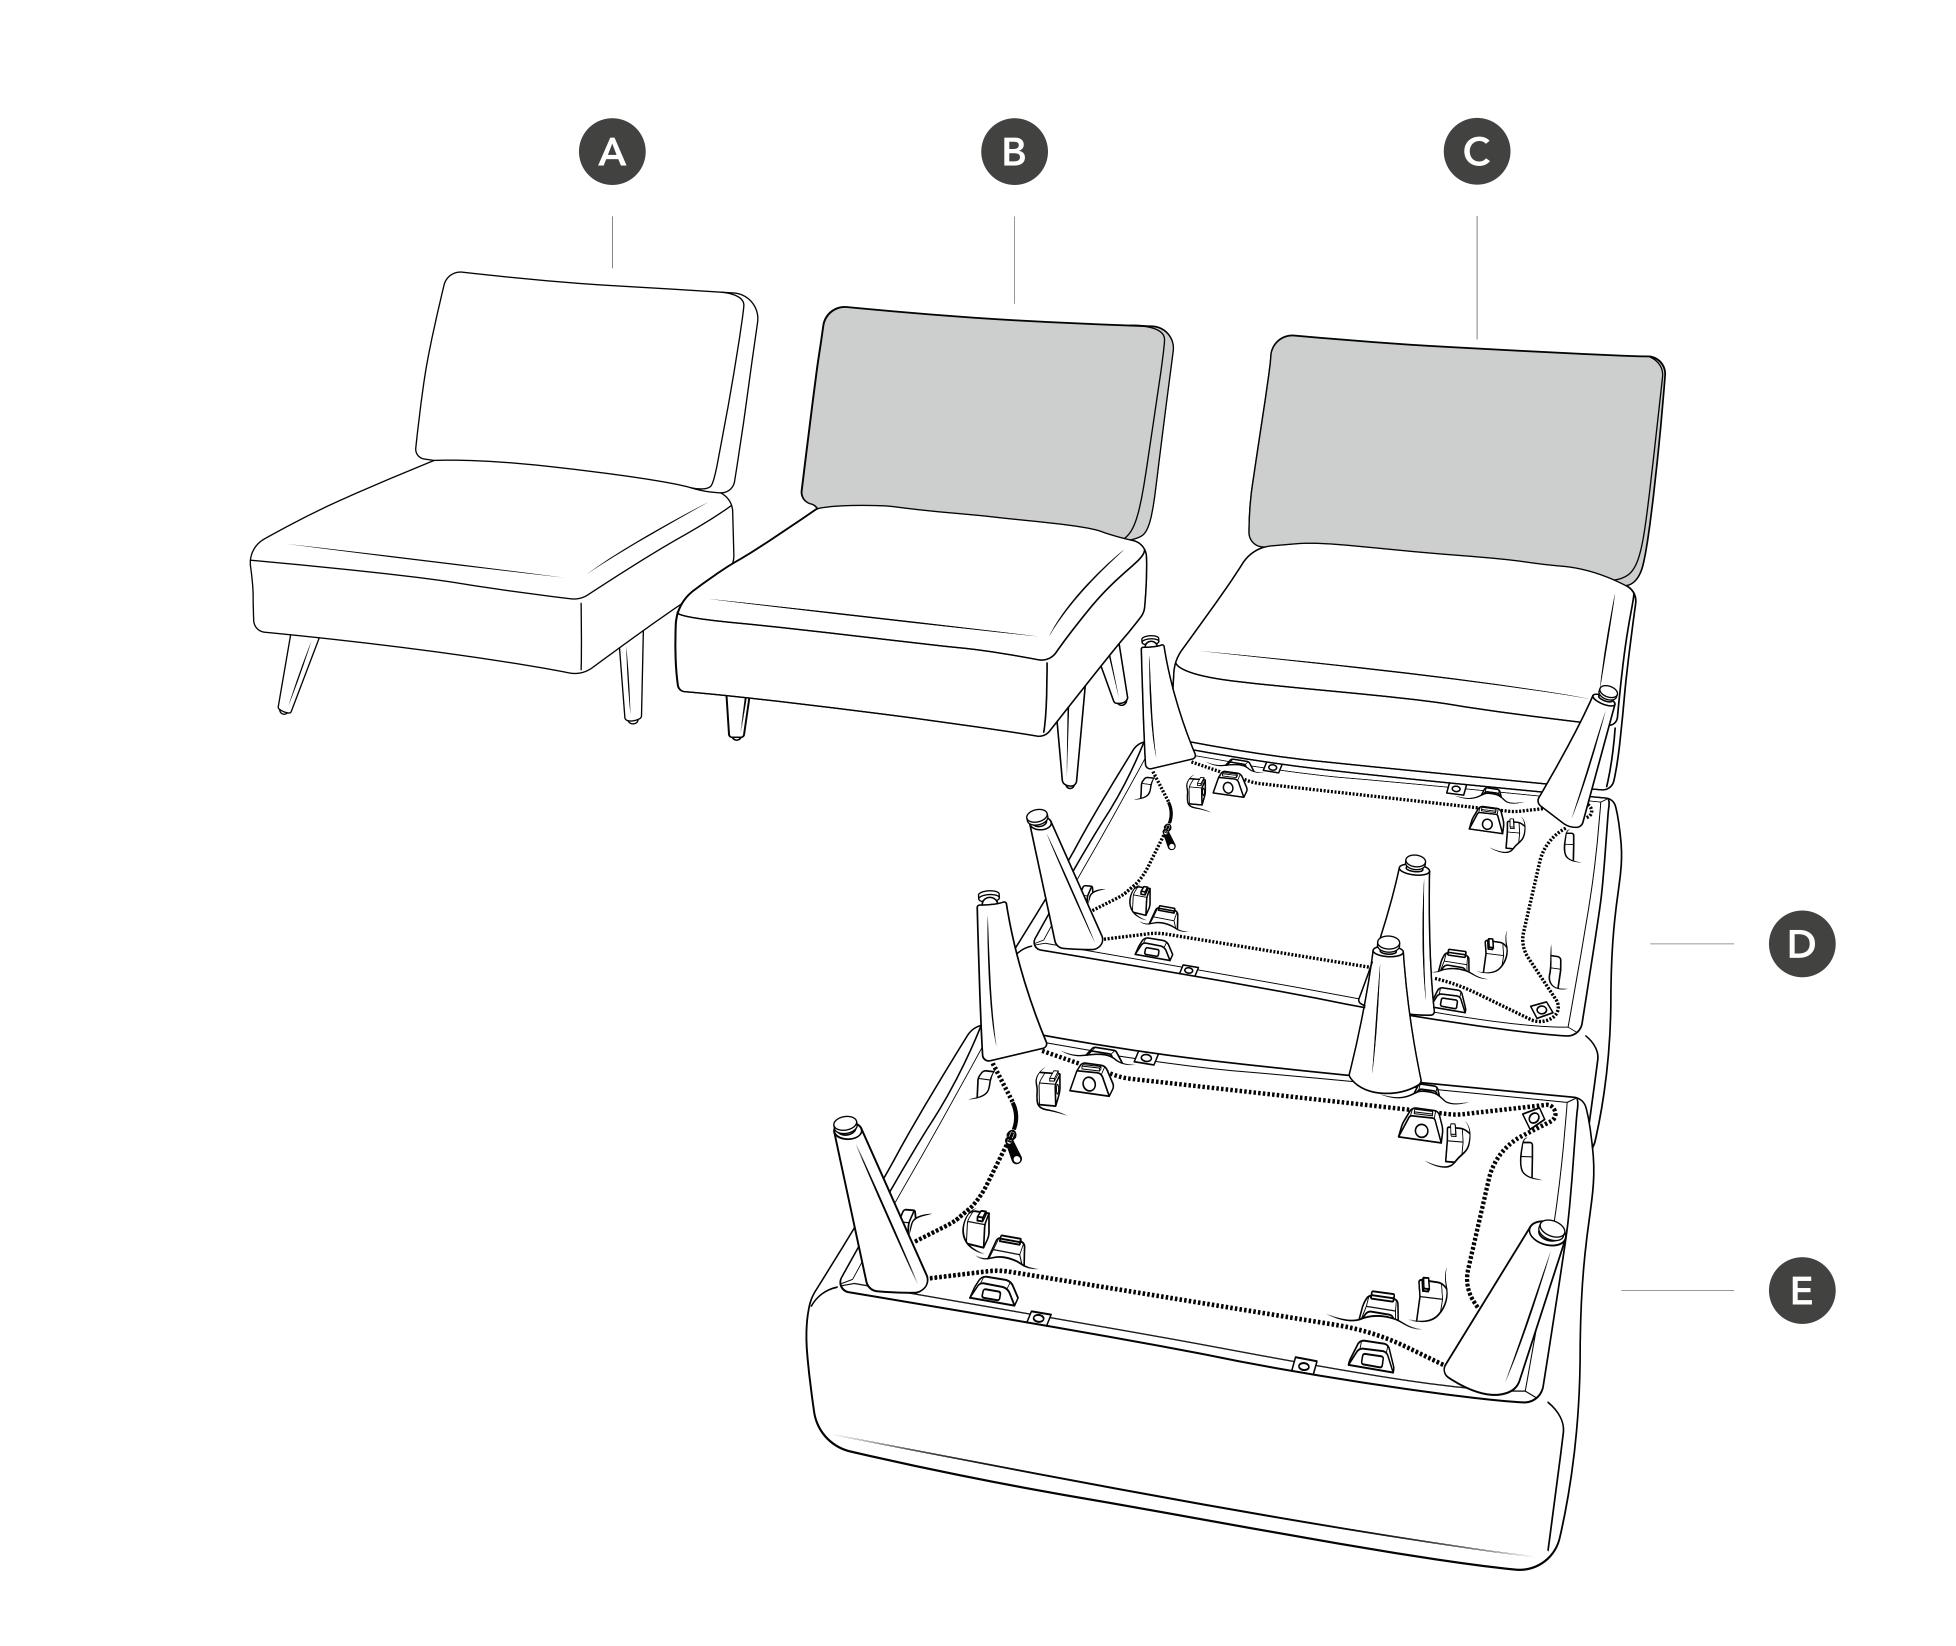

#### Join seats B and C

Insert joiner brackets into seat B and then slide seat C onto joiner brackets. Listen for the clicks.

#### Attach cushion to seat C

Insert brackets into seat C. Listen for the clicks.

#### Attach cushion to seat D and E Listen for the clicks.