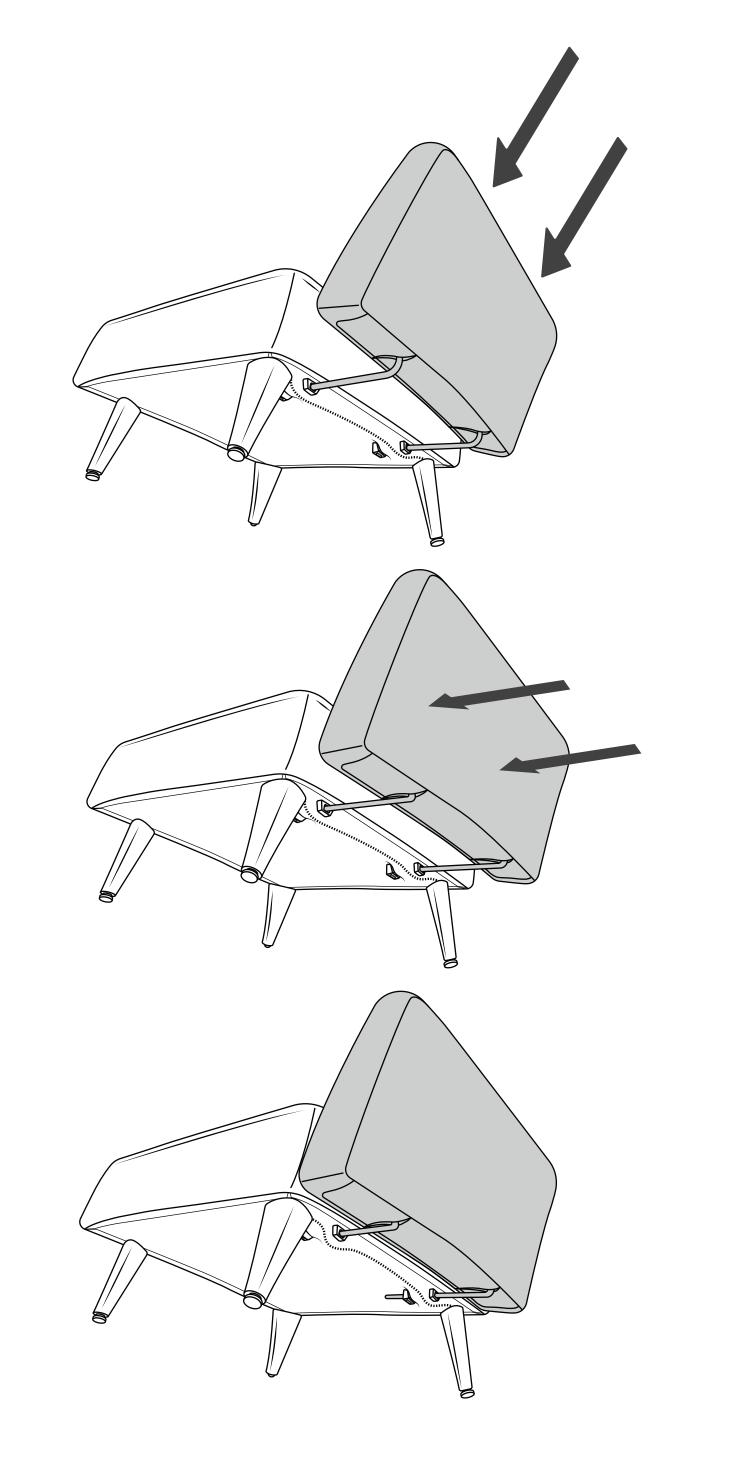

#### Attach cushion to seat A

Insert brackets into seat. Listen for the clicks.

A

C