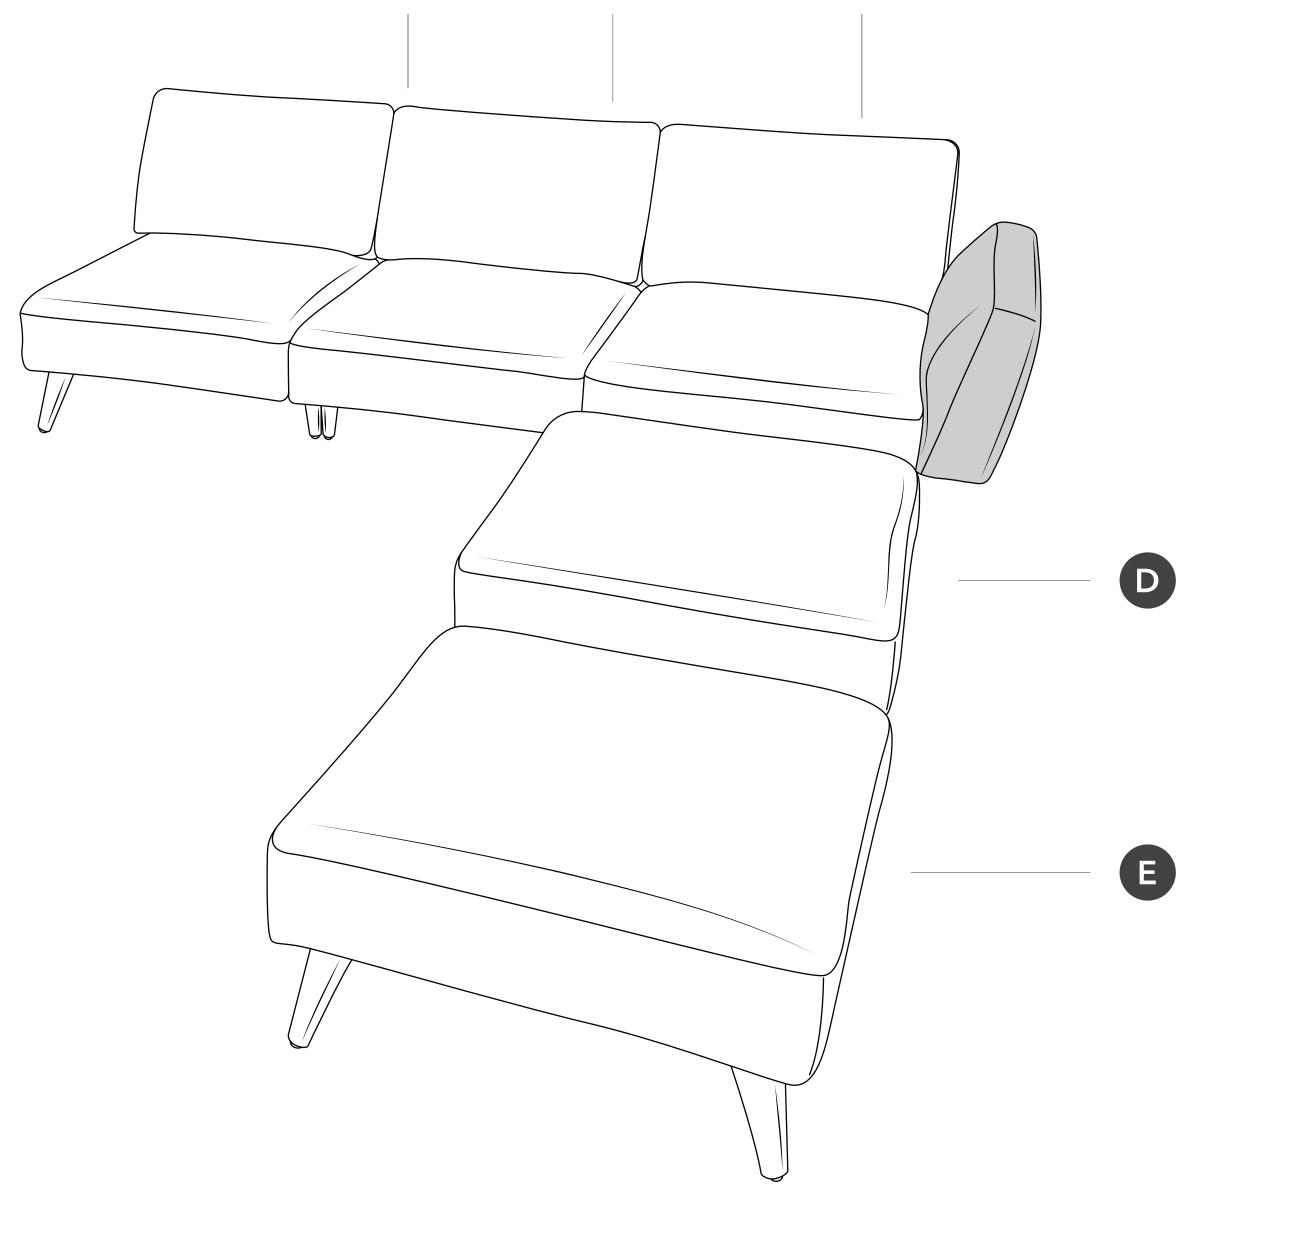

#### Join seats C and D

Insert joiner brackets into seat C and then slide seat D onto joiner brackets. Listen for the clicks.

We're here to help