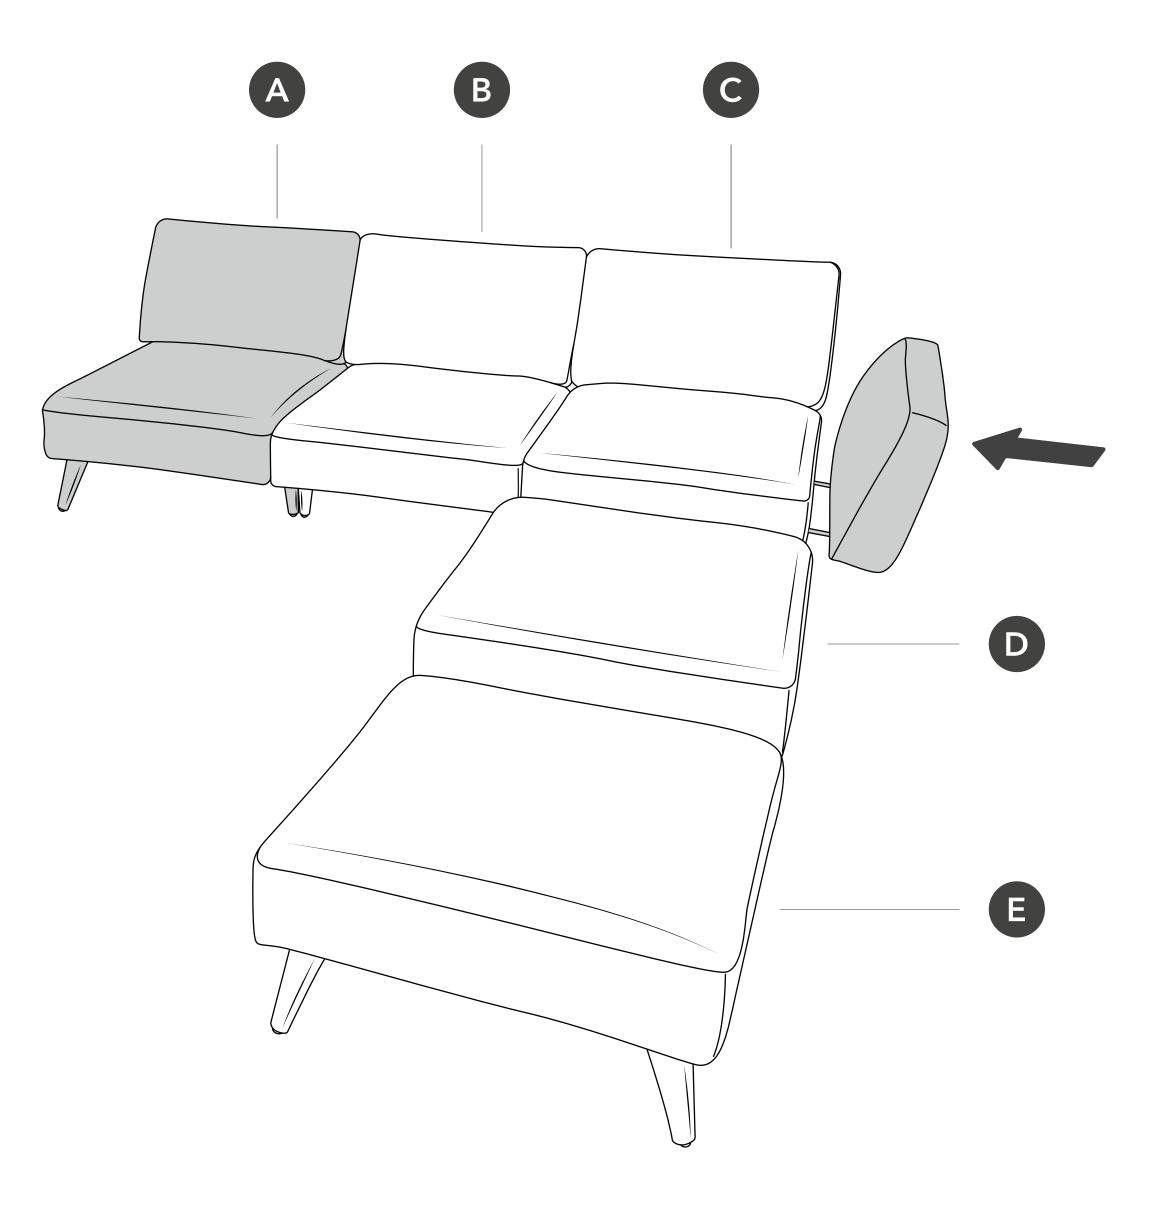

### Join seats B and C

Insert joiner brackets into seat B and then slide seat C onto joiner brackets. Listen for the clicks.

#### Join seats C and D

Insert joiner brackets into seat C and then slide seat D onto joiner brackets. Listen for the clicks.

We're here to help