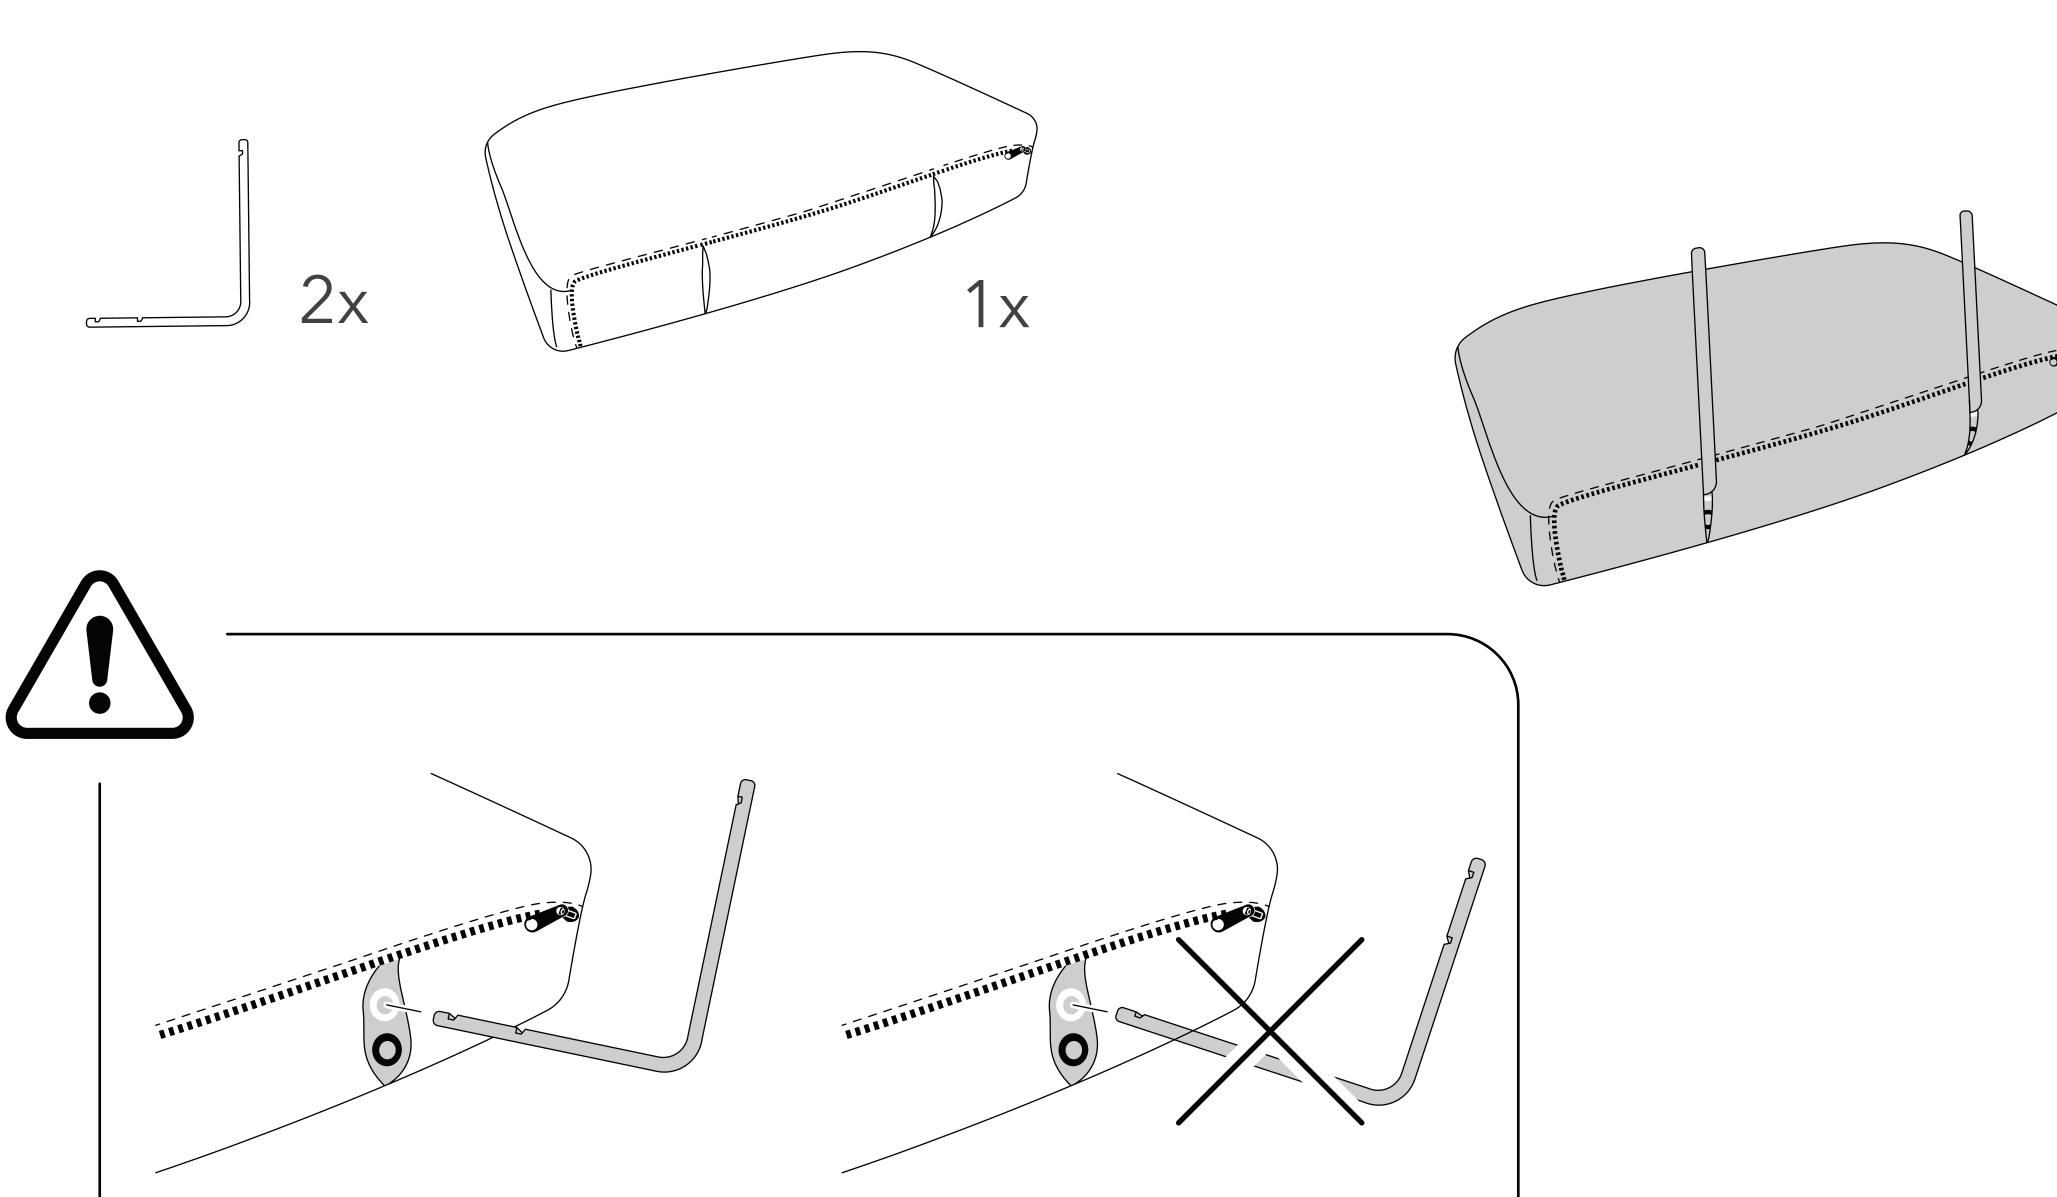

# Insert L brackets into cushion Insert end with <u>one</u> groove into <u>black</u> hole

U

#### Insert L brackets into cushion

Insert end with two grooves into white hole

# Insert L brackets into cushion Insert end with one groove into black hole

A B C

19 Attach remaining cushions to seat A, D and E