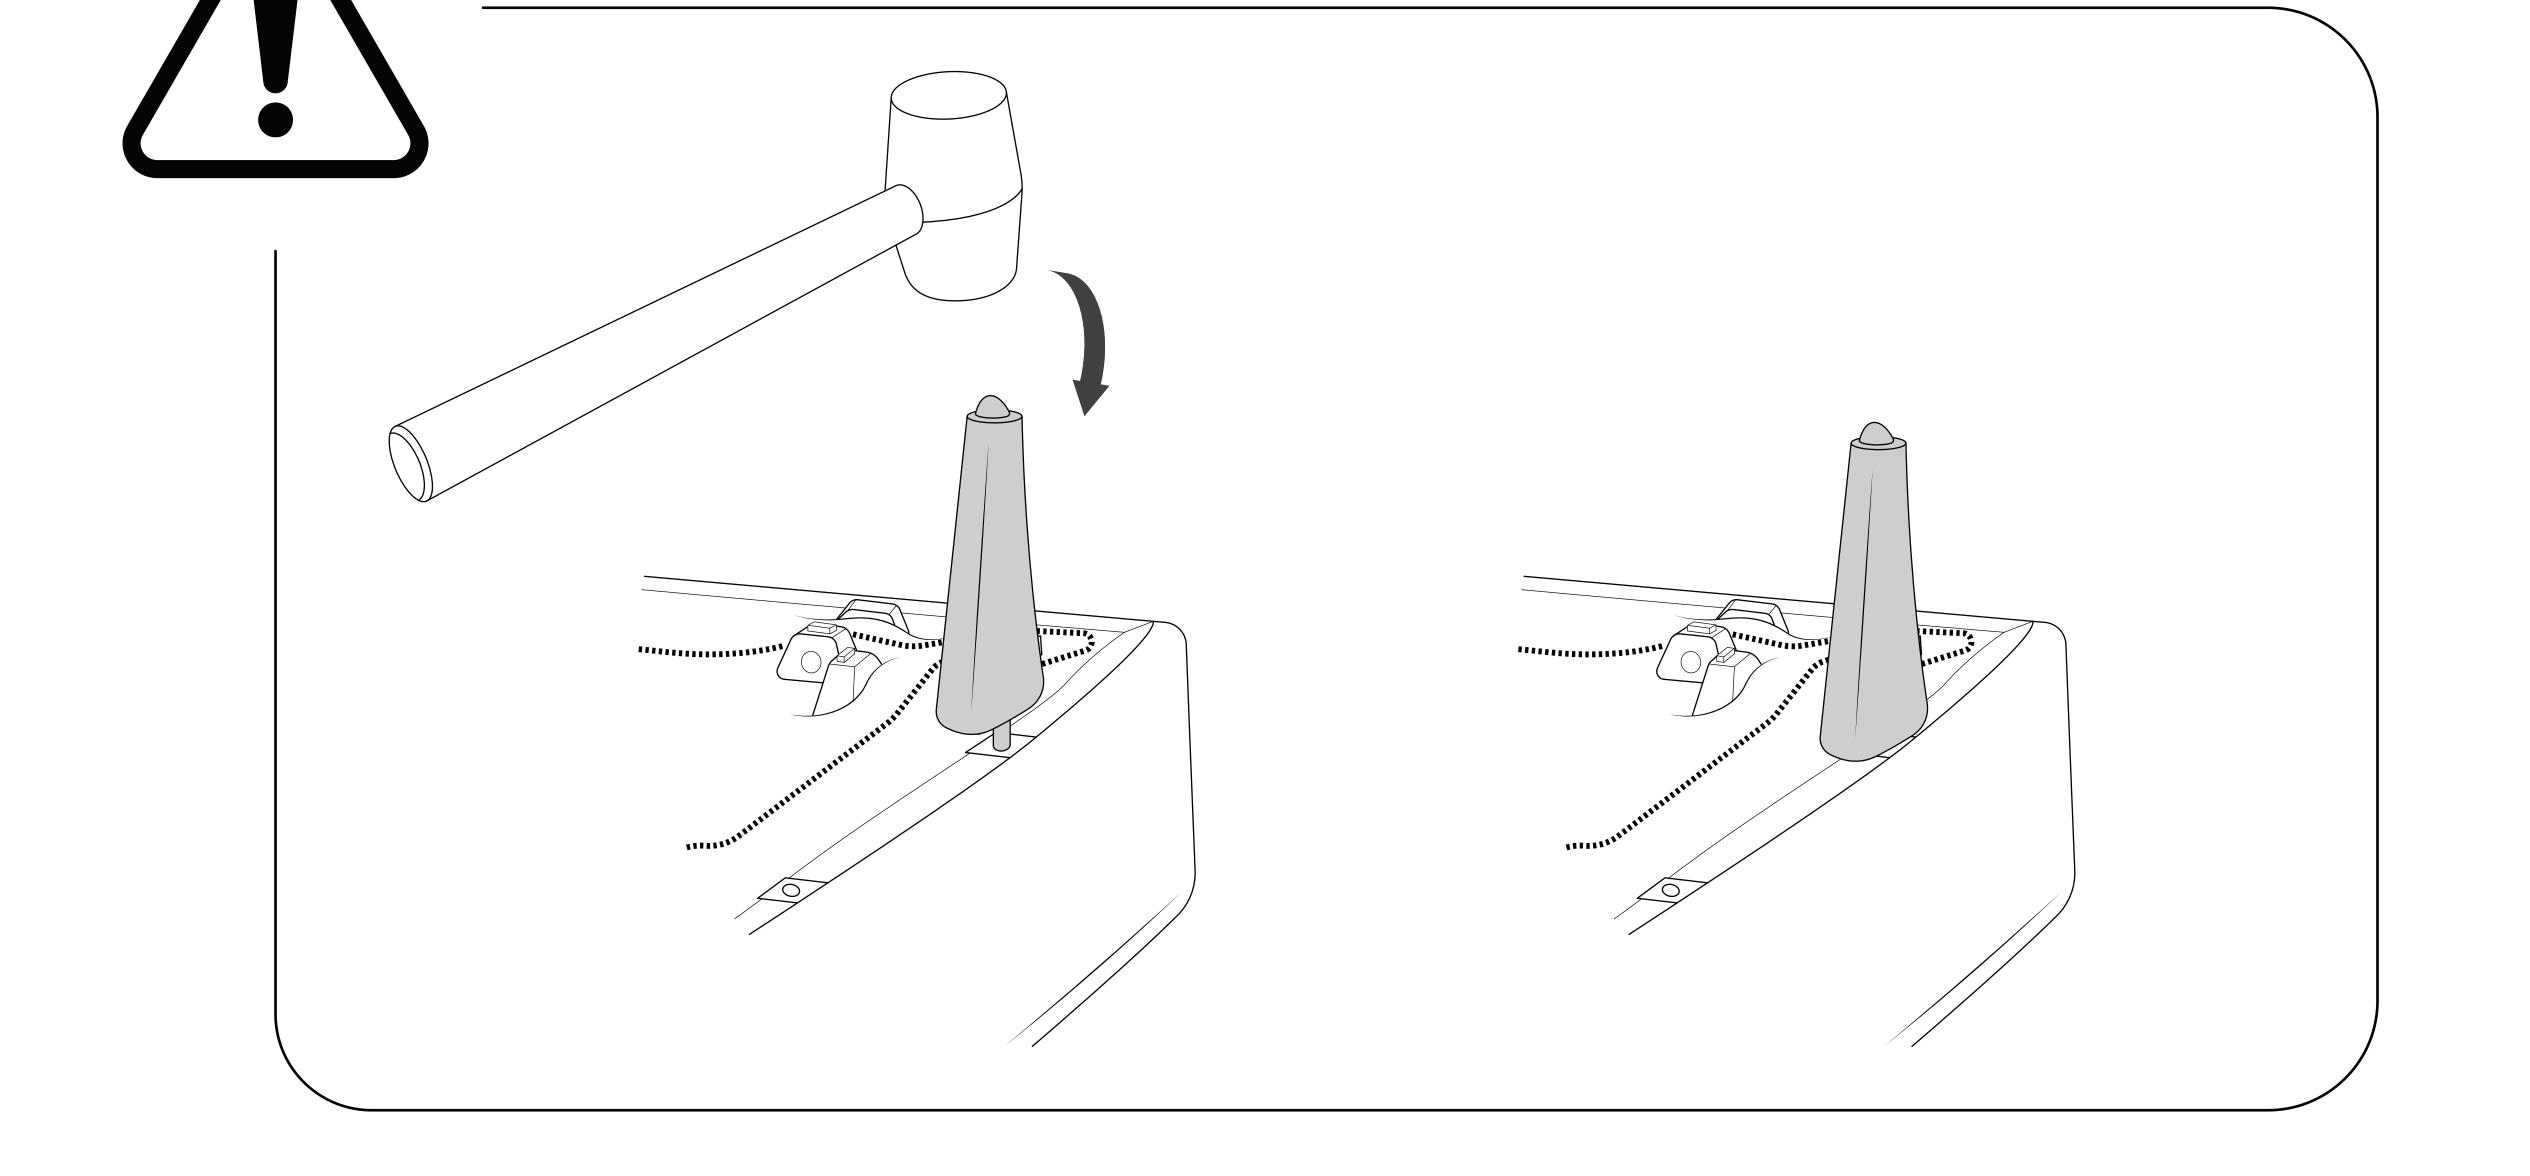

# Insert legs into seat A

If you're unable to fully insert the legs with your hands, tap with a mallet.

A