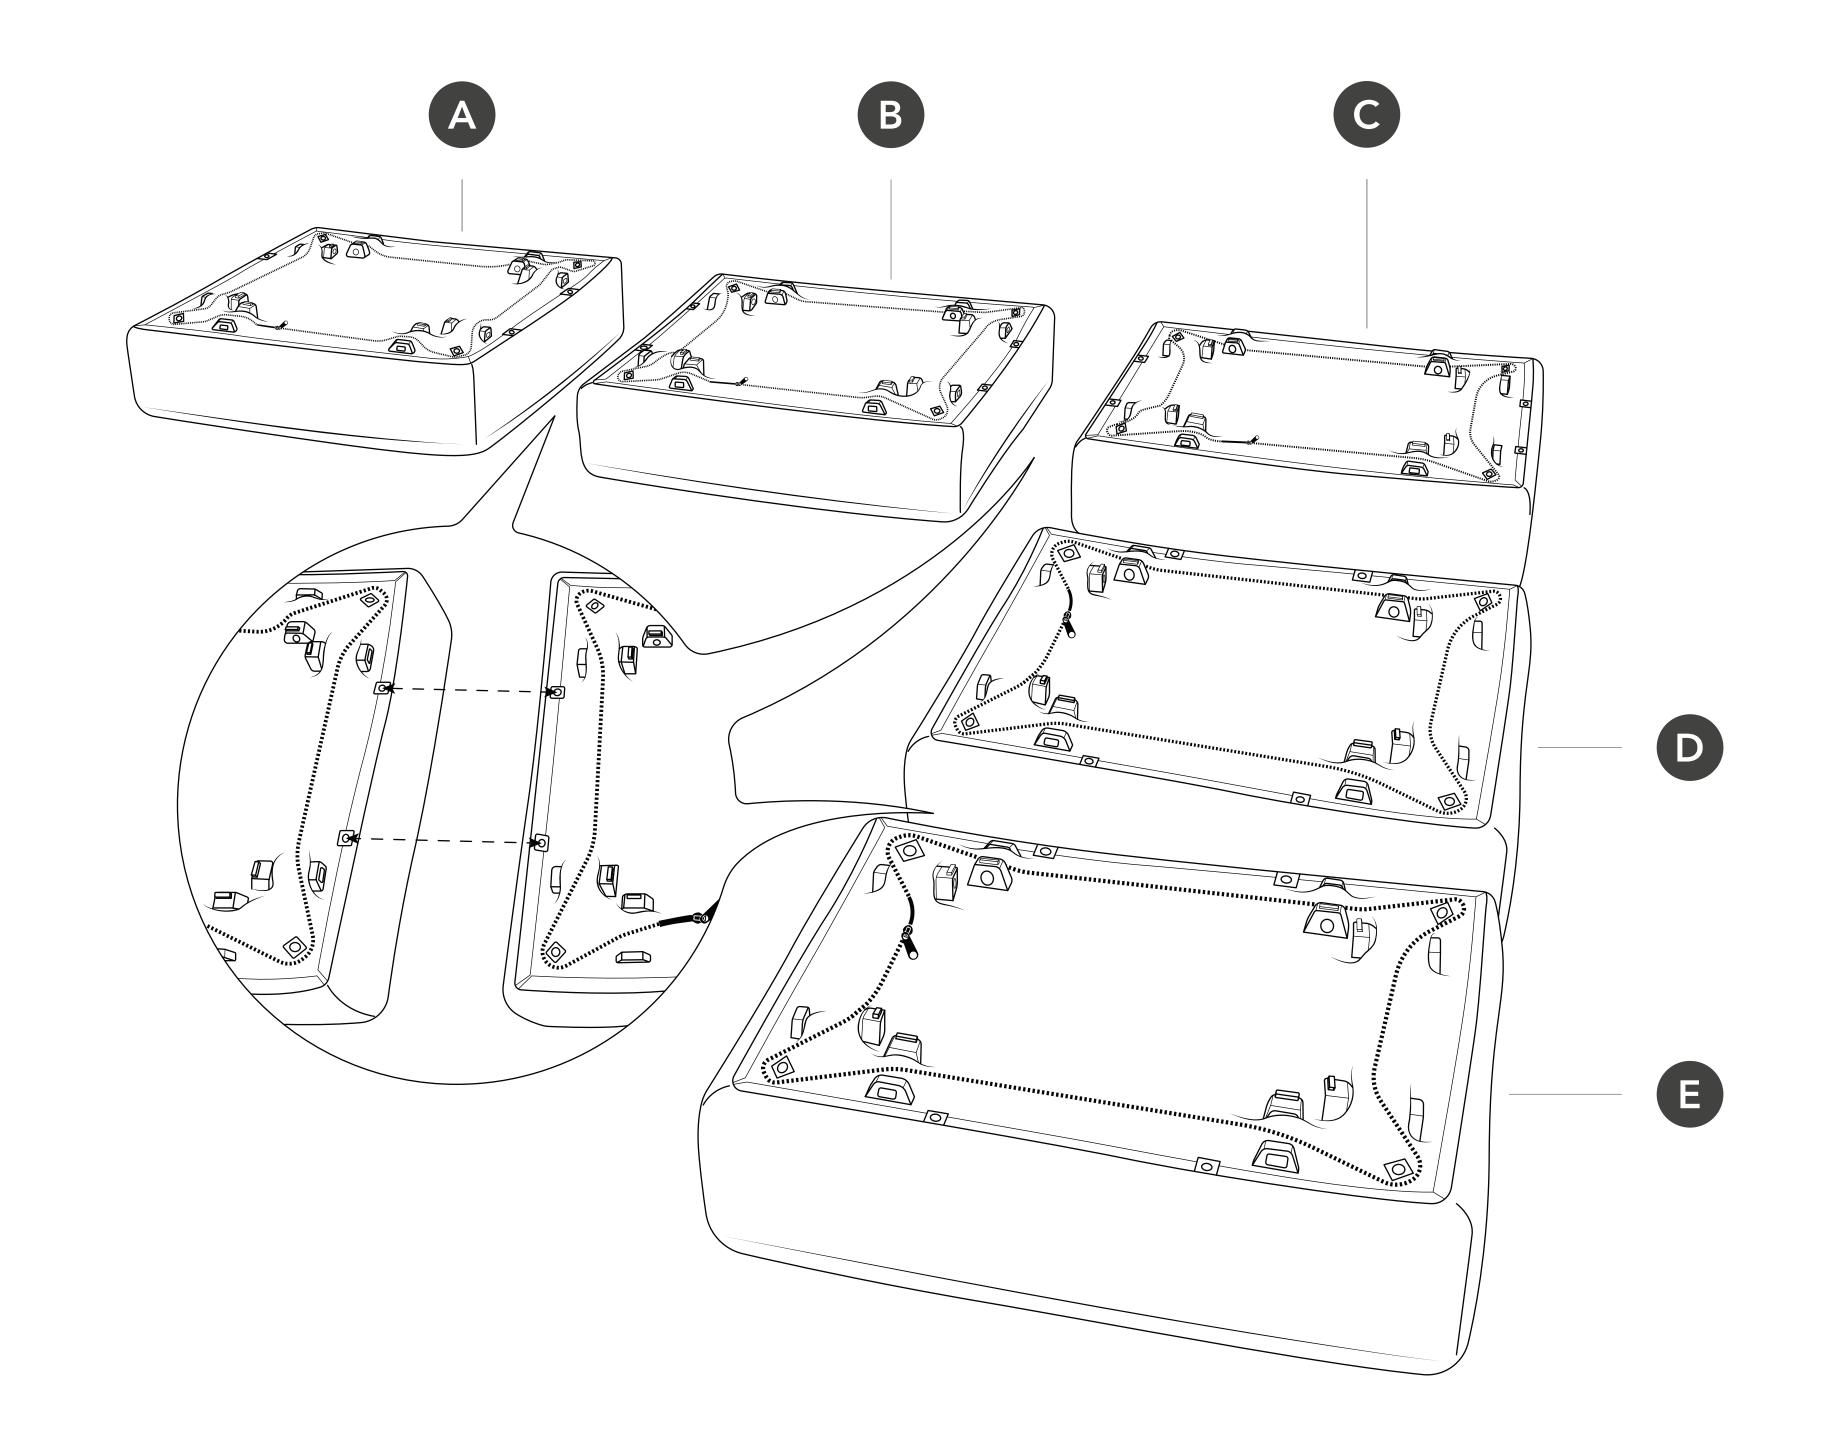

### Join seats B and C

Insert joiner brackets into seat B and then slide seat C onto joiner brackets. Listen for the clicks.

#### Join seats C and D

Insert joiner brackets into seat C and then slide seat D onto joiner brackets. Listen for the clicks.

We're here to help