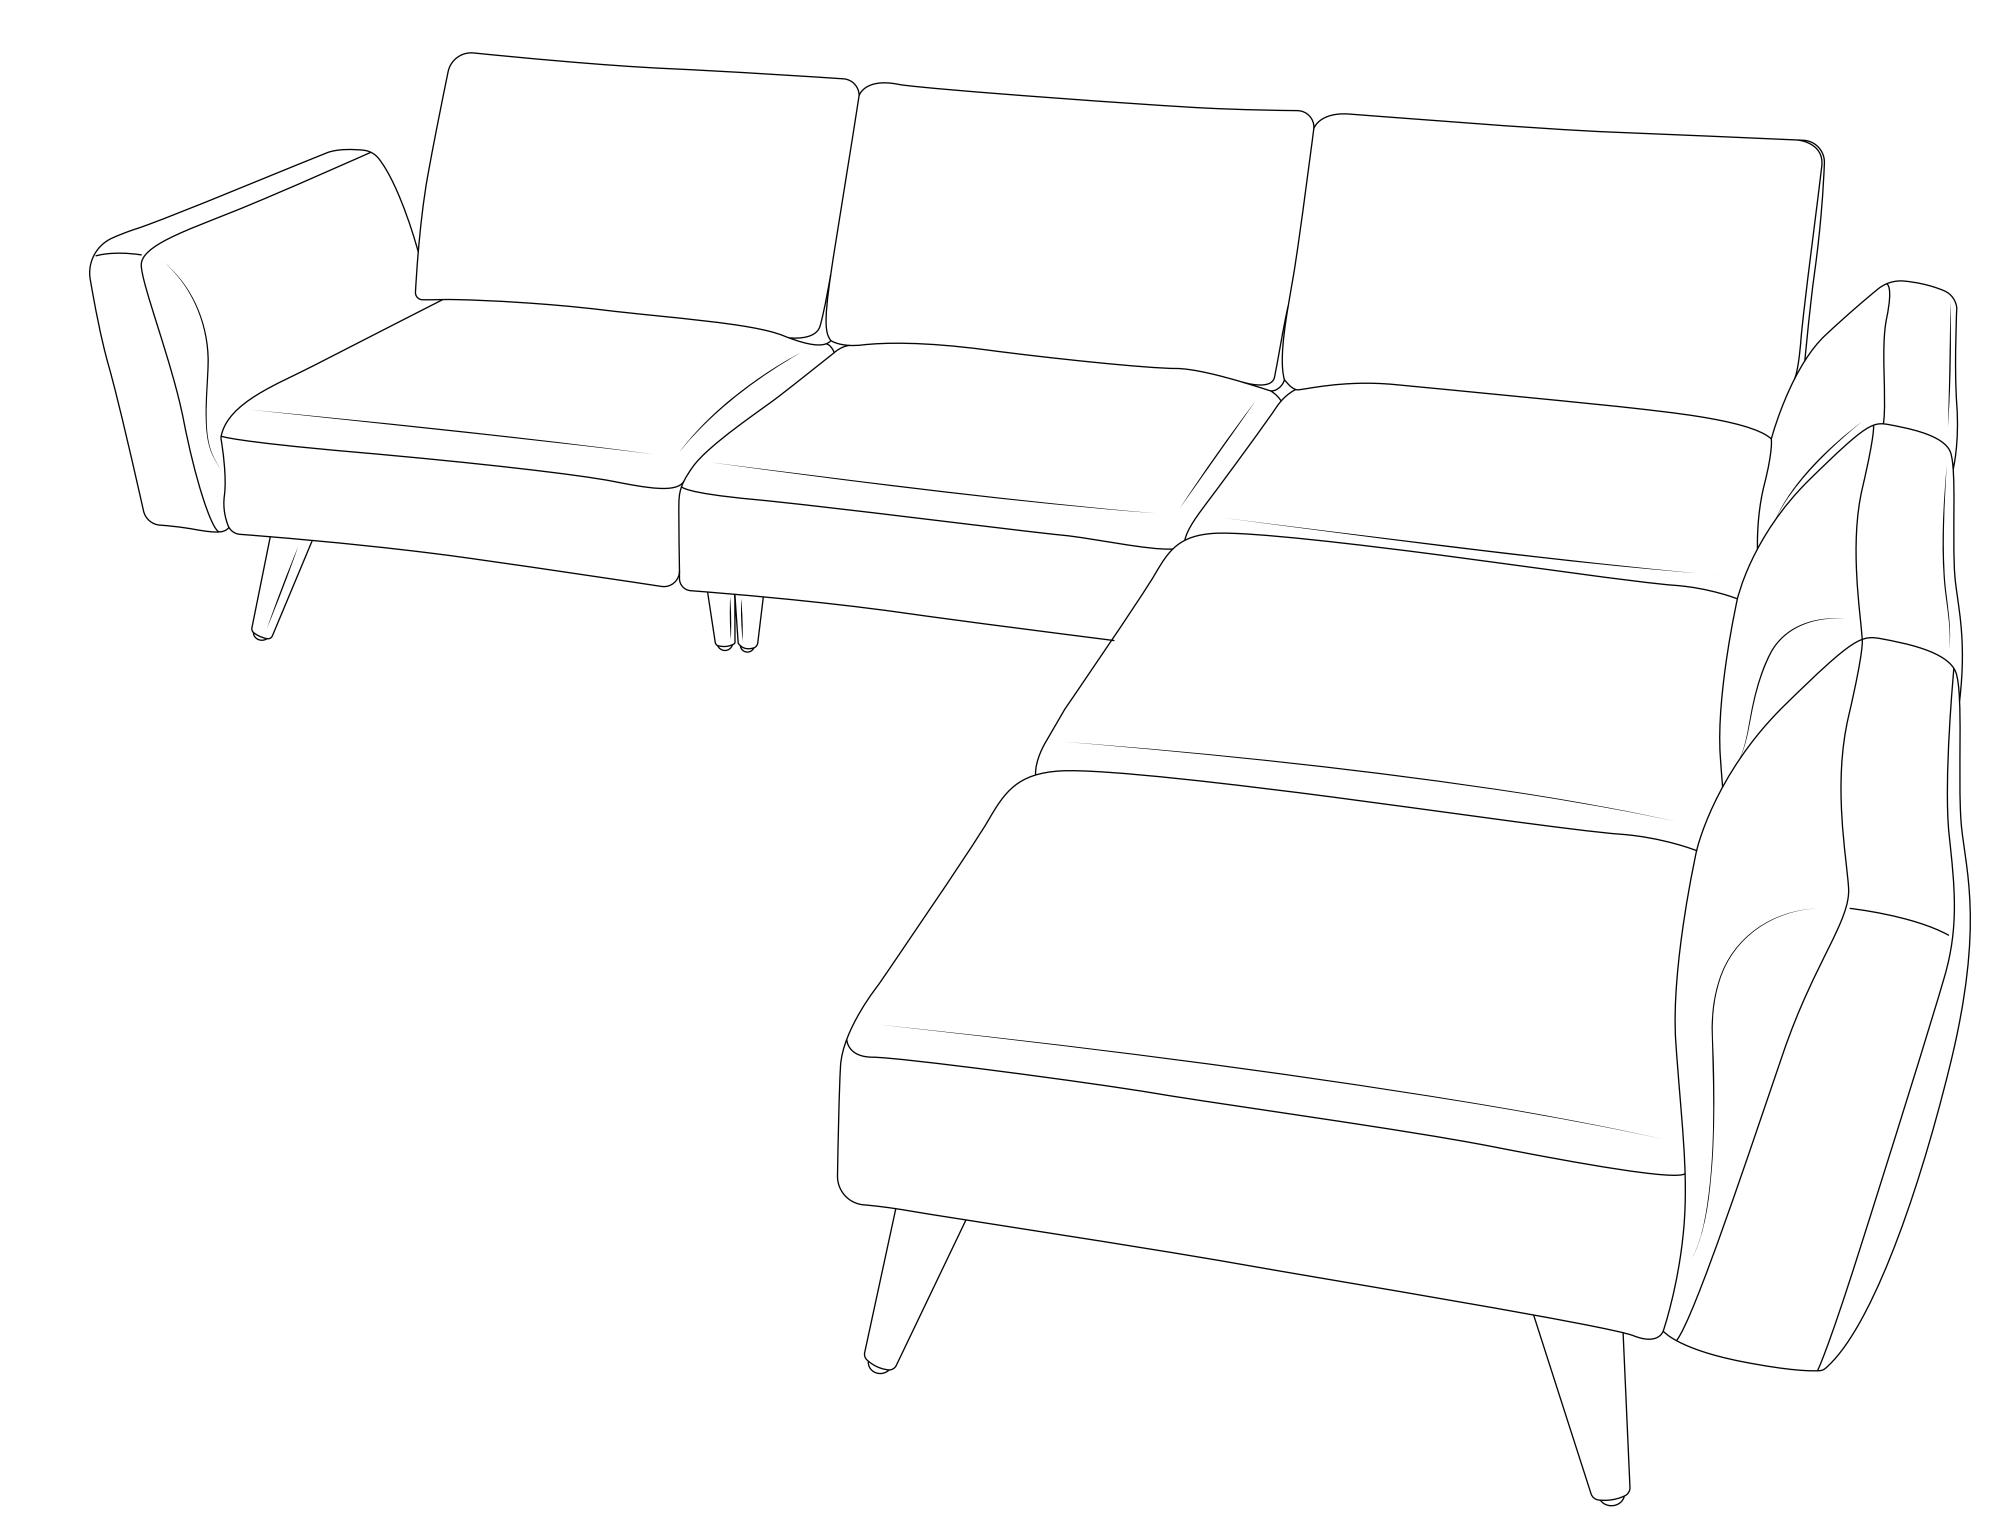

Let's set up your 5 seat sofa











## Remove legs and brackets

Unzip pocket underneath the seat and remove the legs, felt pads and brackets



# 3

# Insert legs into seat A

If you're unable to fully insert the legs with your hands, tap with a mallet.



























A





# Insert L brackets into cushion Insert end with <u>one</u> groove into <u>black</u> hole





U





#### Attach cushion to seat A

Insert brackets into seat. Listen for the clicks.









A



C



### Join seats B and C

Insert joiner brackets into seat B and then slide seat C onto joiner brackets. Listen for the clicks.

















# Adjust cushion for use as an arm

Unzip cover and swing black brackets 90°. Zip cover closed.





#### Insert L brackets into cushion

Insert end with two grooves into white hole







# I