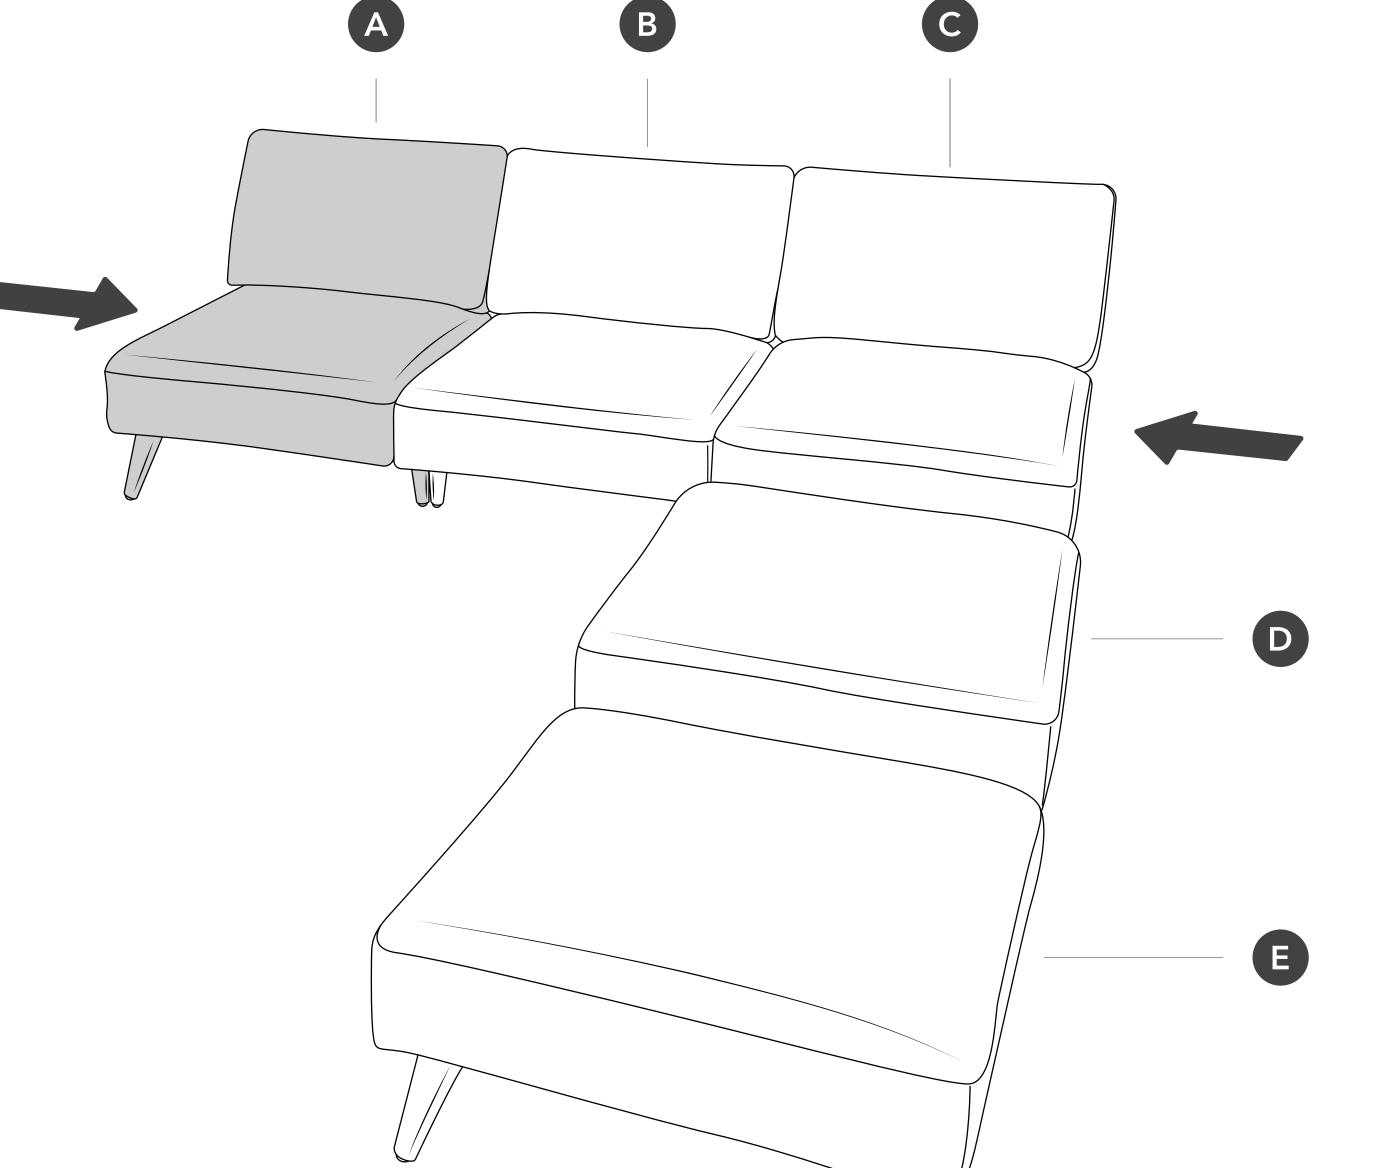

Let's set up your 5 seat sofa

### Join seats B and C

Insert joiner brackets into seat B and then slide seat C onto joiner brackets. Listen for the clicks.

#### Join seats C and D

Insert joiner brackets into seat C and then slide seat D onto joiner brackets. Listen for the clicks.

We're here to help