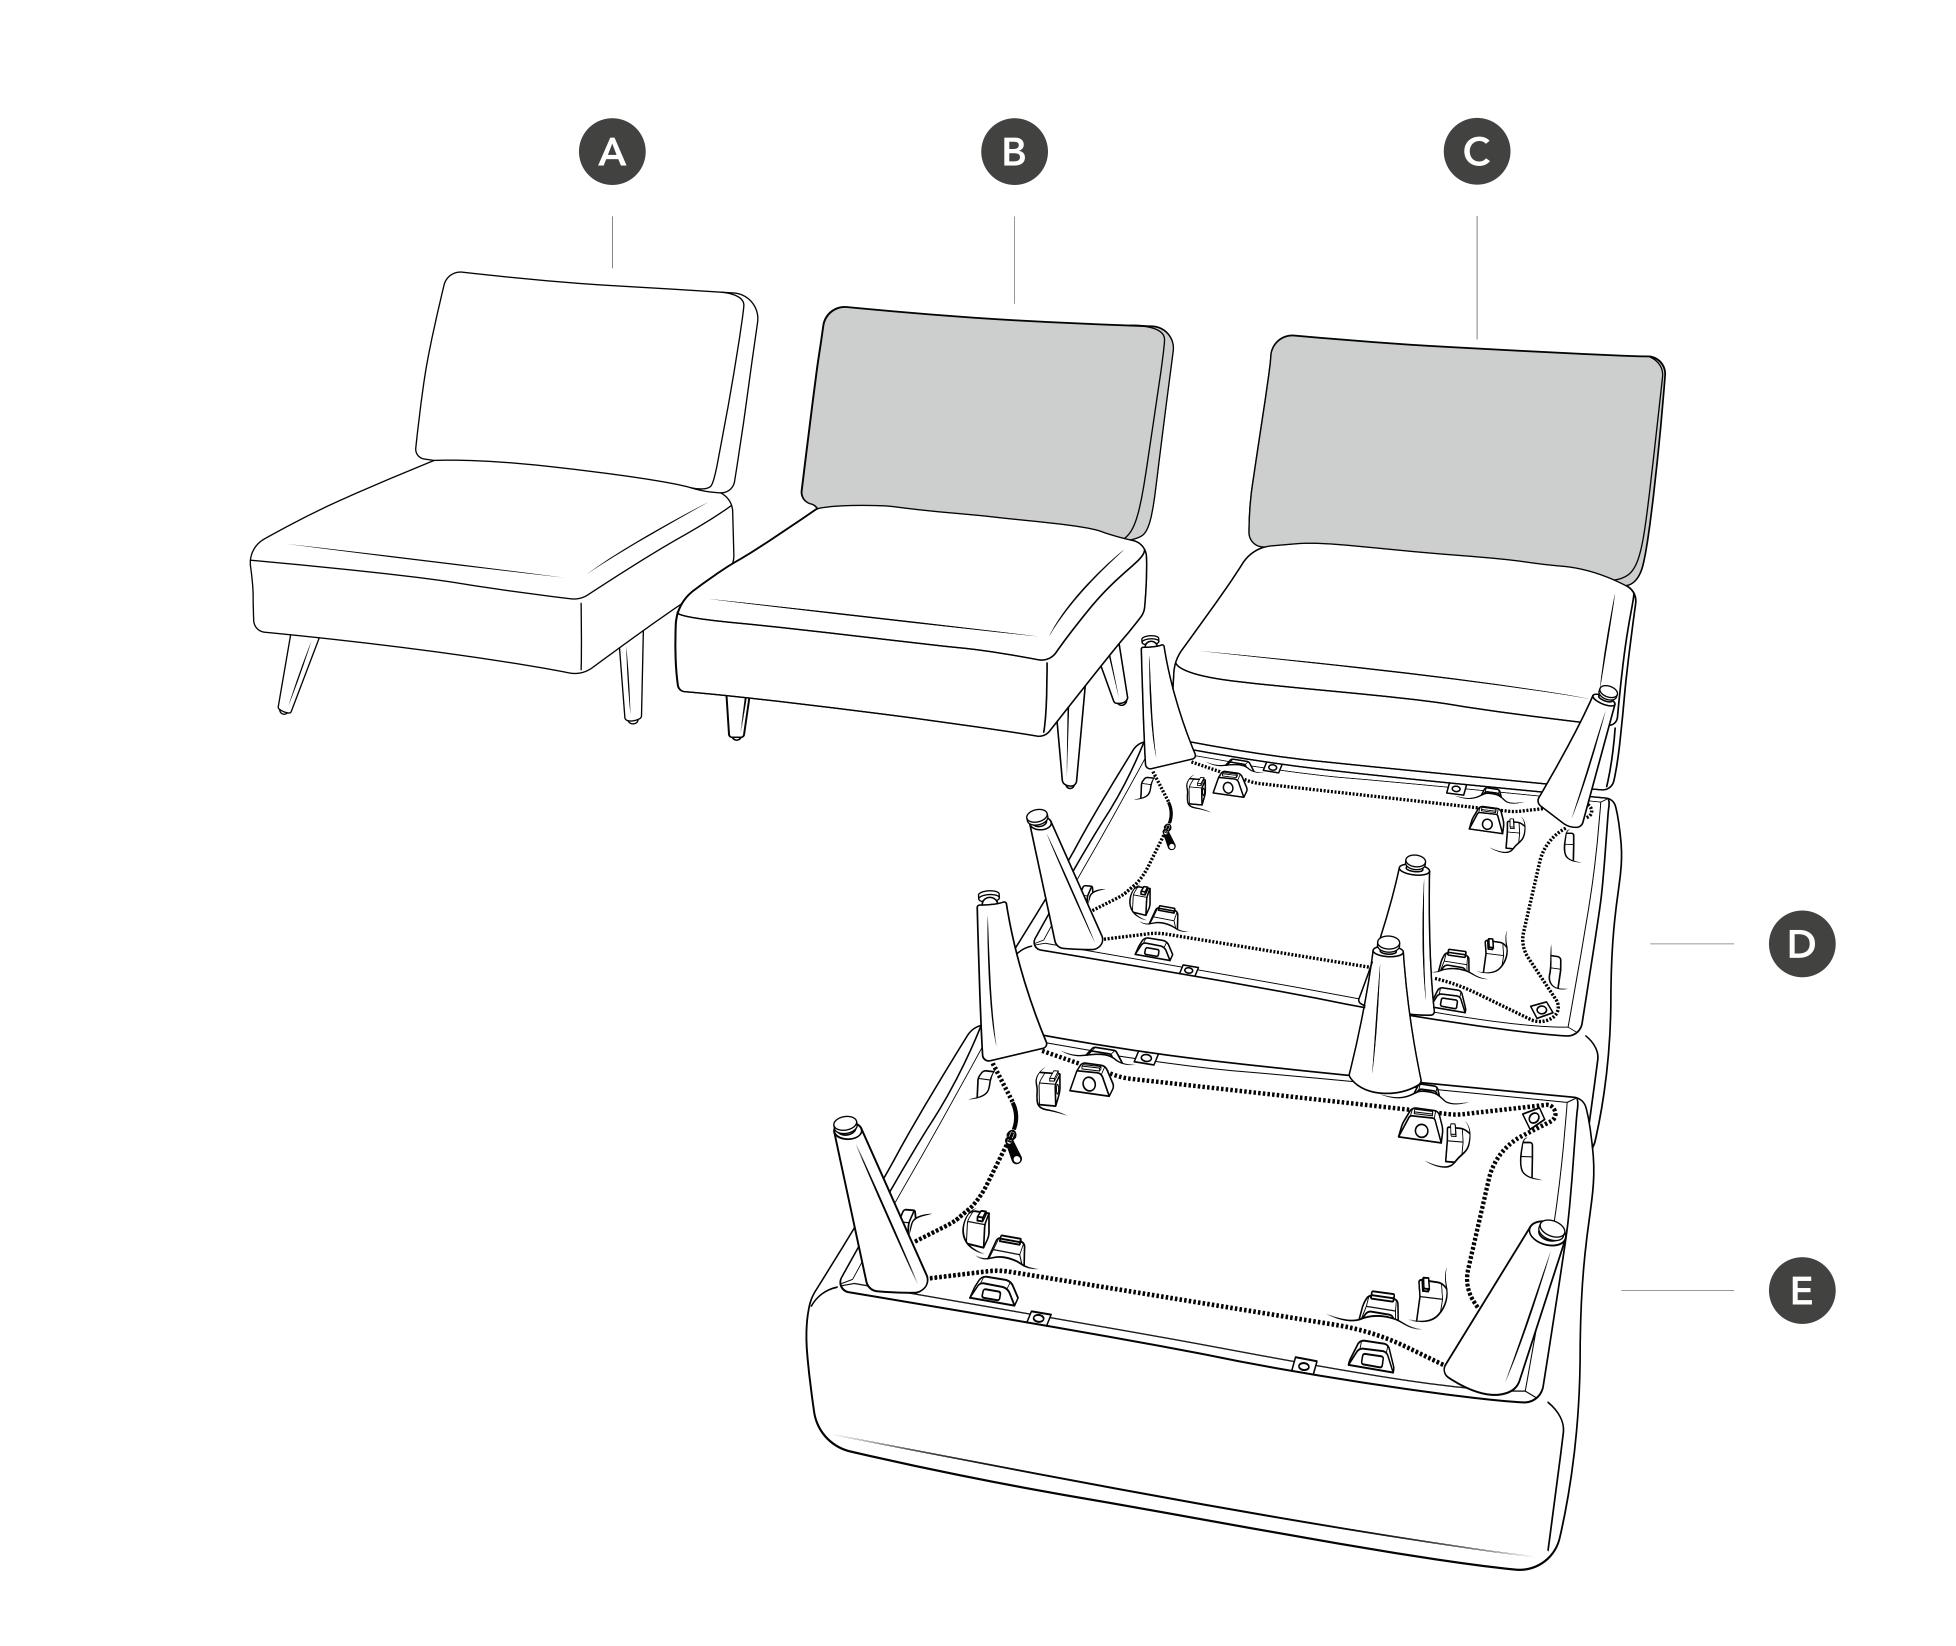

### Join seats B and C

Insert joiner brackets into seat B and then slide seat C onto joiner brackets. Listen for the clicks.

#### Join seats C and D

Insert joiner brackets into seat C and then slide seat D onto joiner brackets. Listen for the clicks.

We're here to help