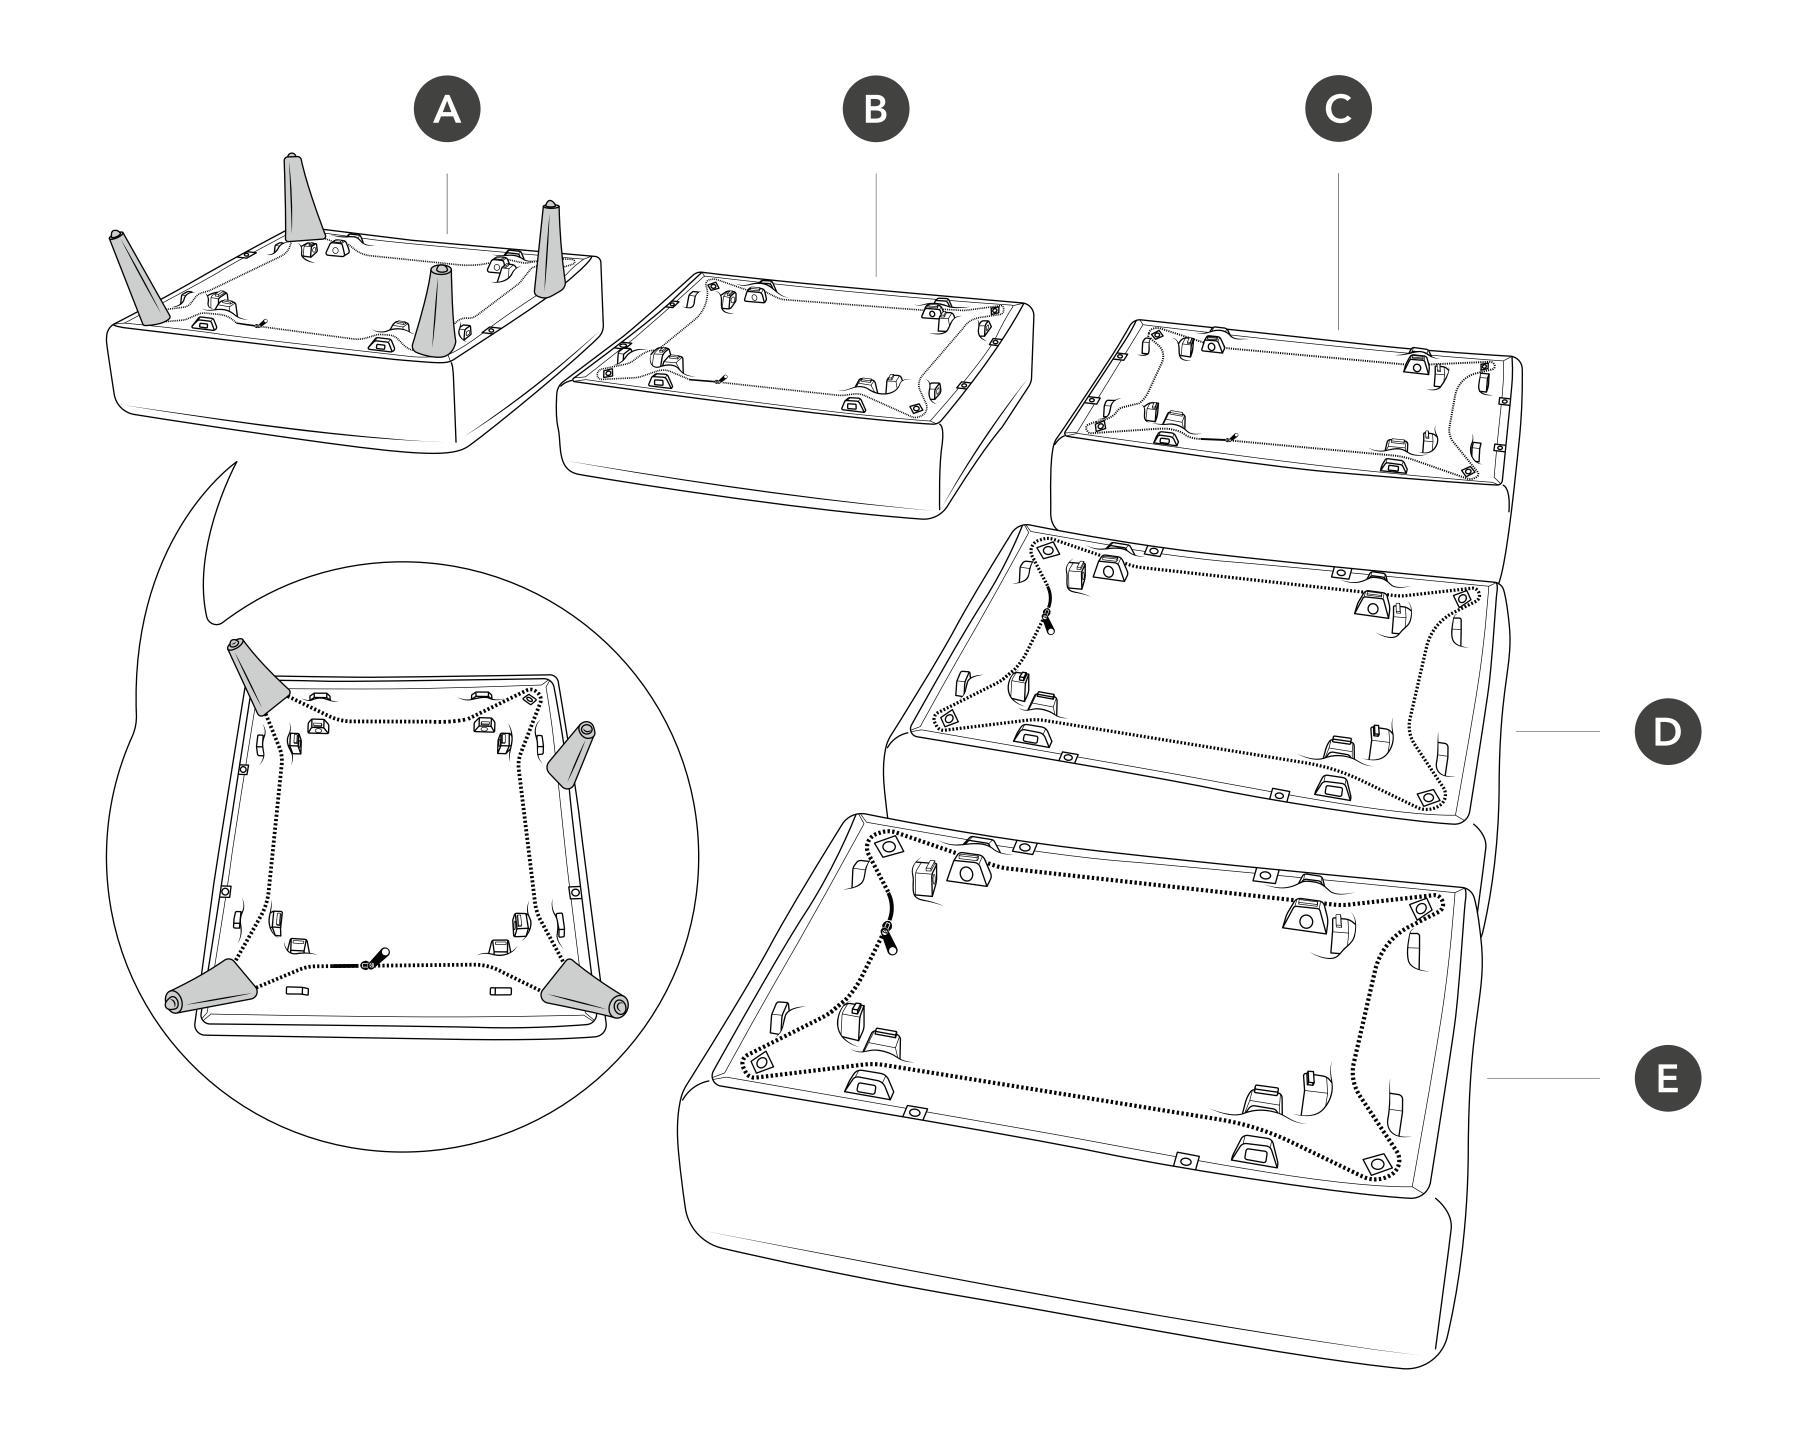

# Insert legs into seat A

If you're unable to fully insert the legs with your hands, tap with a mallet.

A

### Join seats B and C

Insert joiner brackets into seat B and then slide seat C onto joiner brackets. Listen for the clicks.

#### Join seats C and D

Insert joiner brackets into seat C and then slide seat D onto joiner brackets. Listen for the clicks.

We're here to help