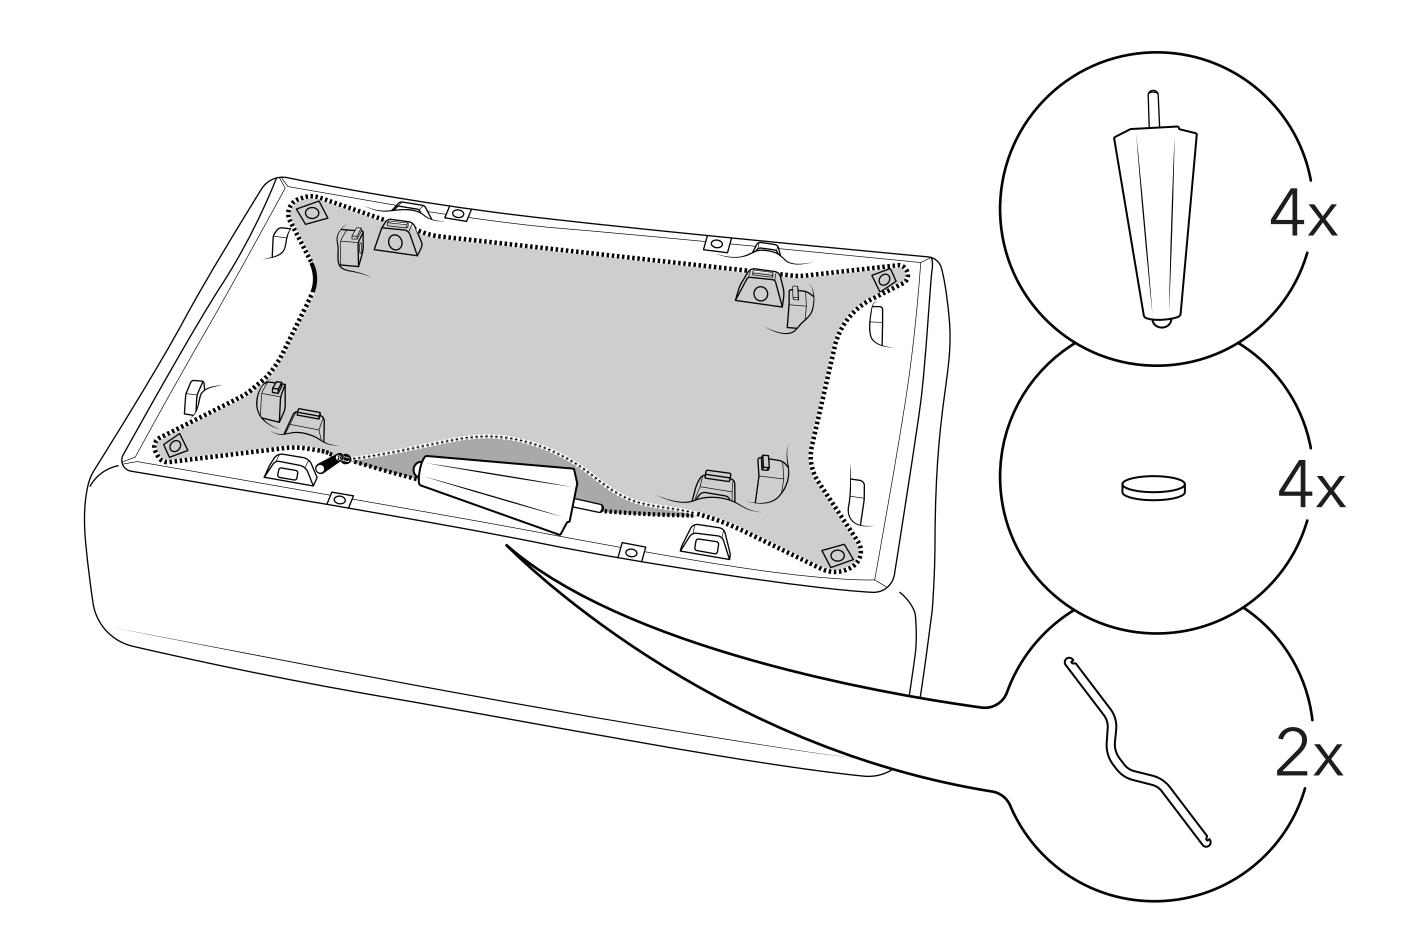

## Remove legs and brackets

Unzip pocket underneath the seat and remove the legs, felt pads and brackets