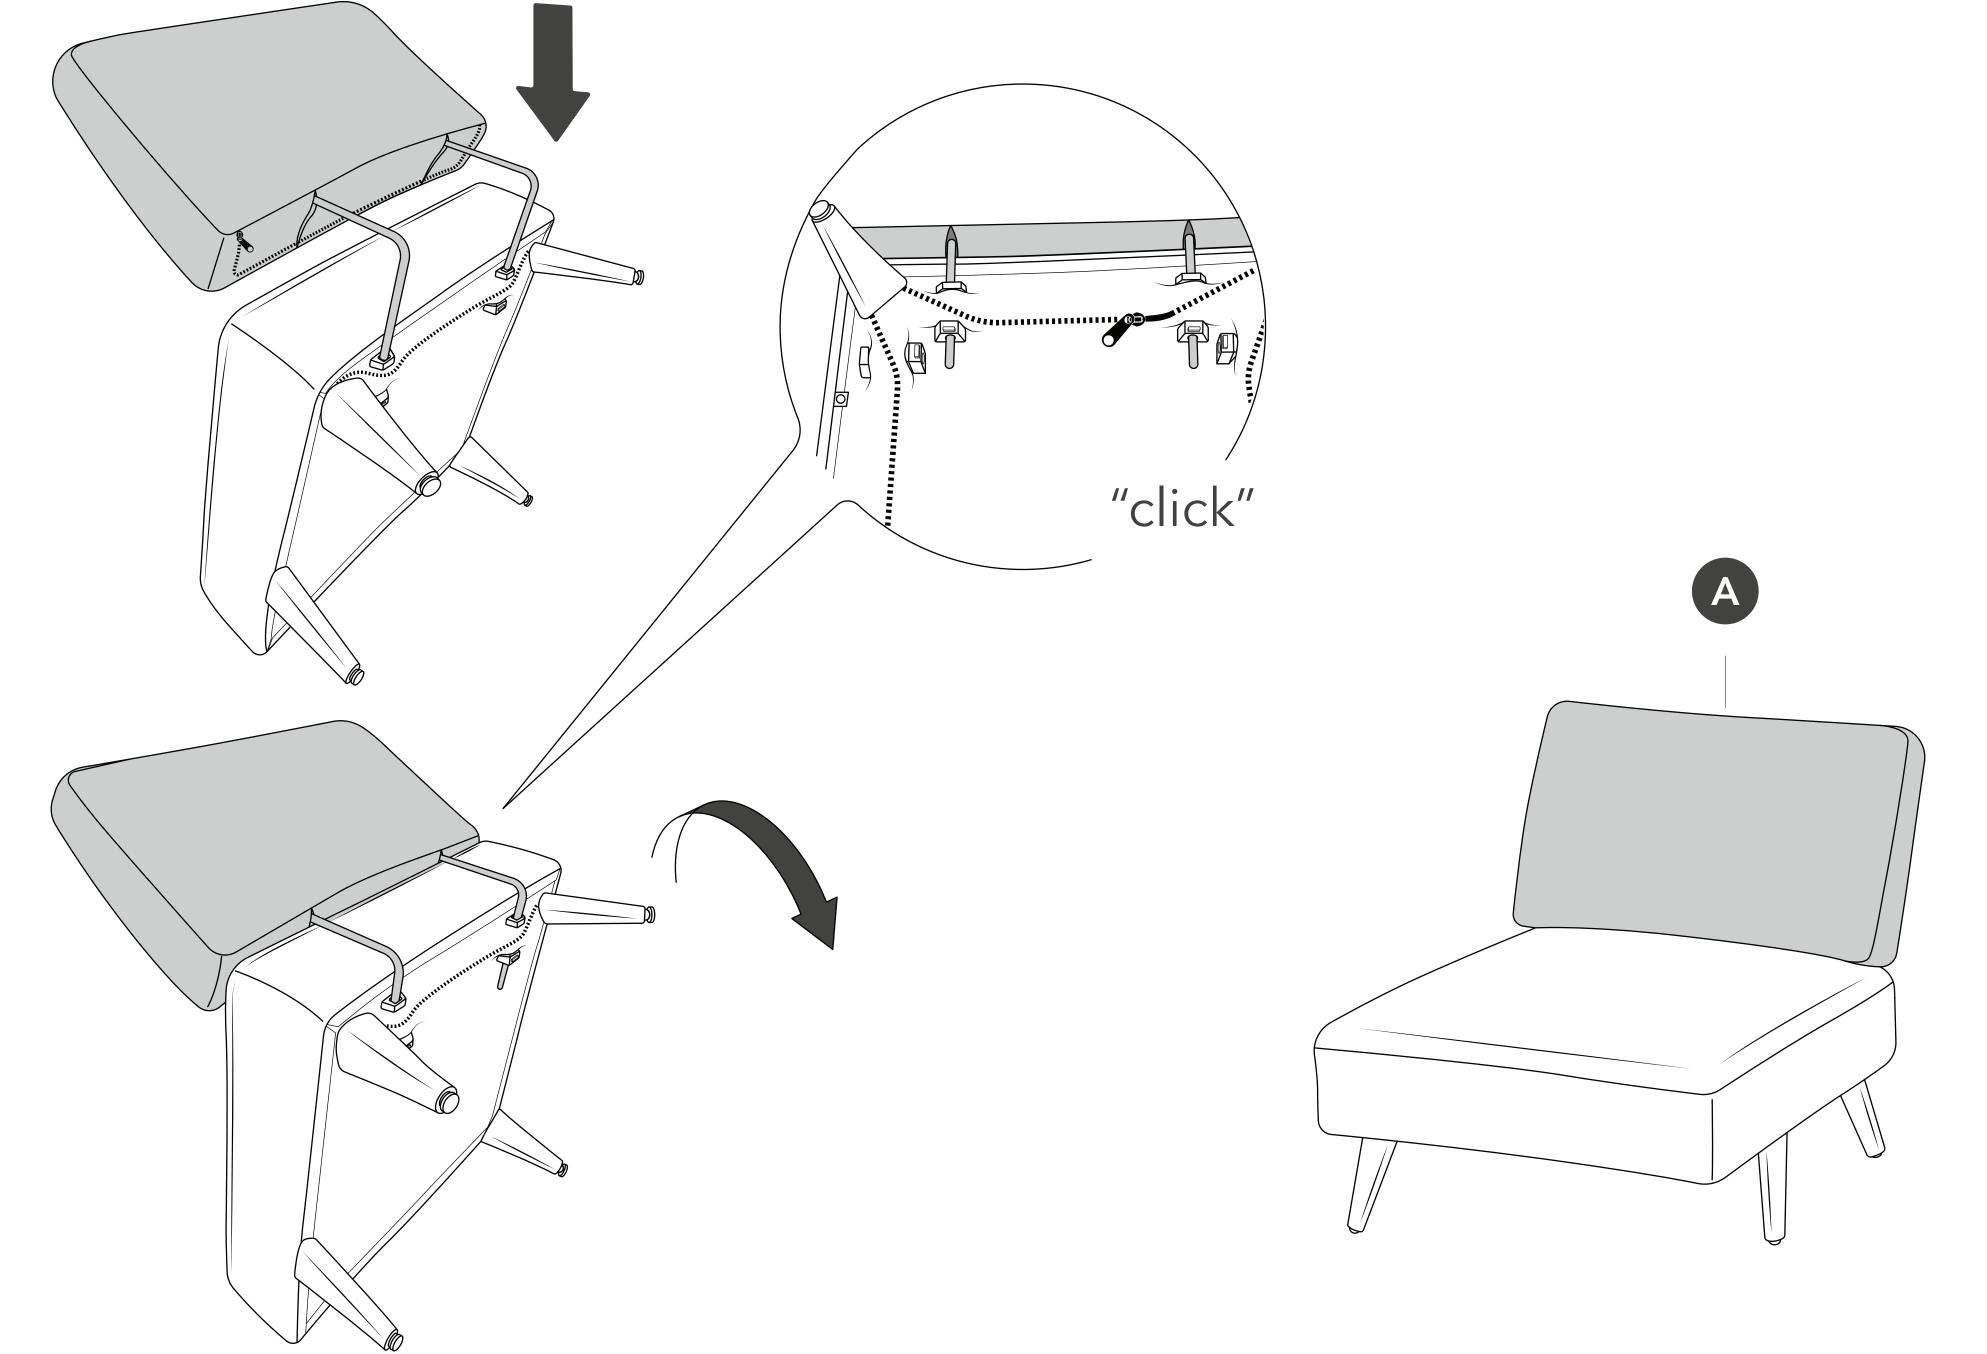

#### Attach cushion to seat A

Insert brackets into seat. Listen for the clicks.

A

C