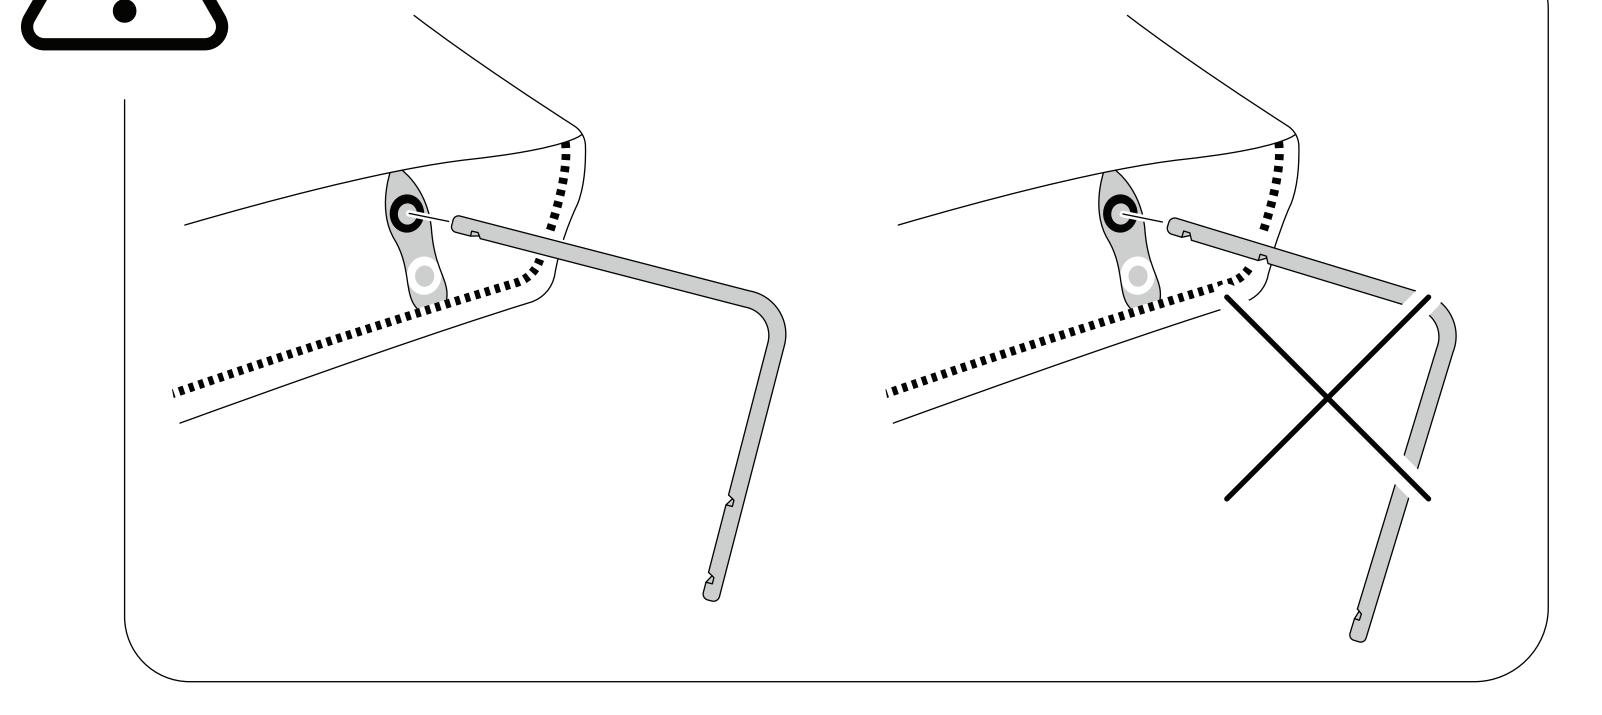

#### Insert L brackets into cushion

Insert end with two grooves into white hole