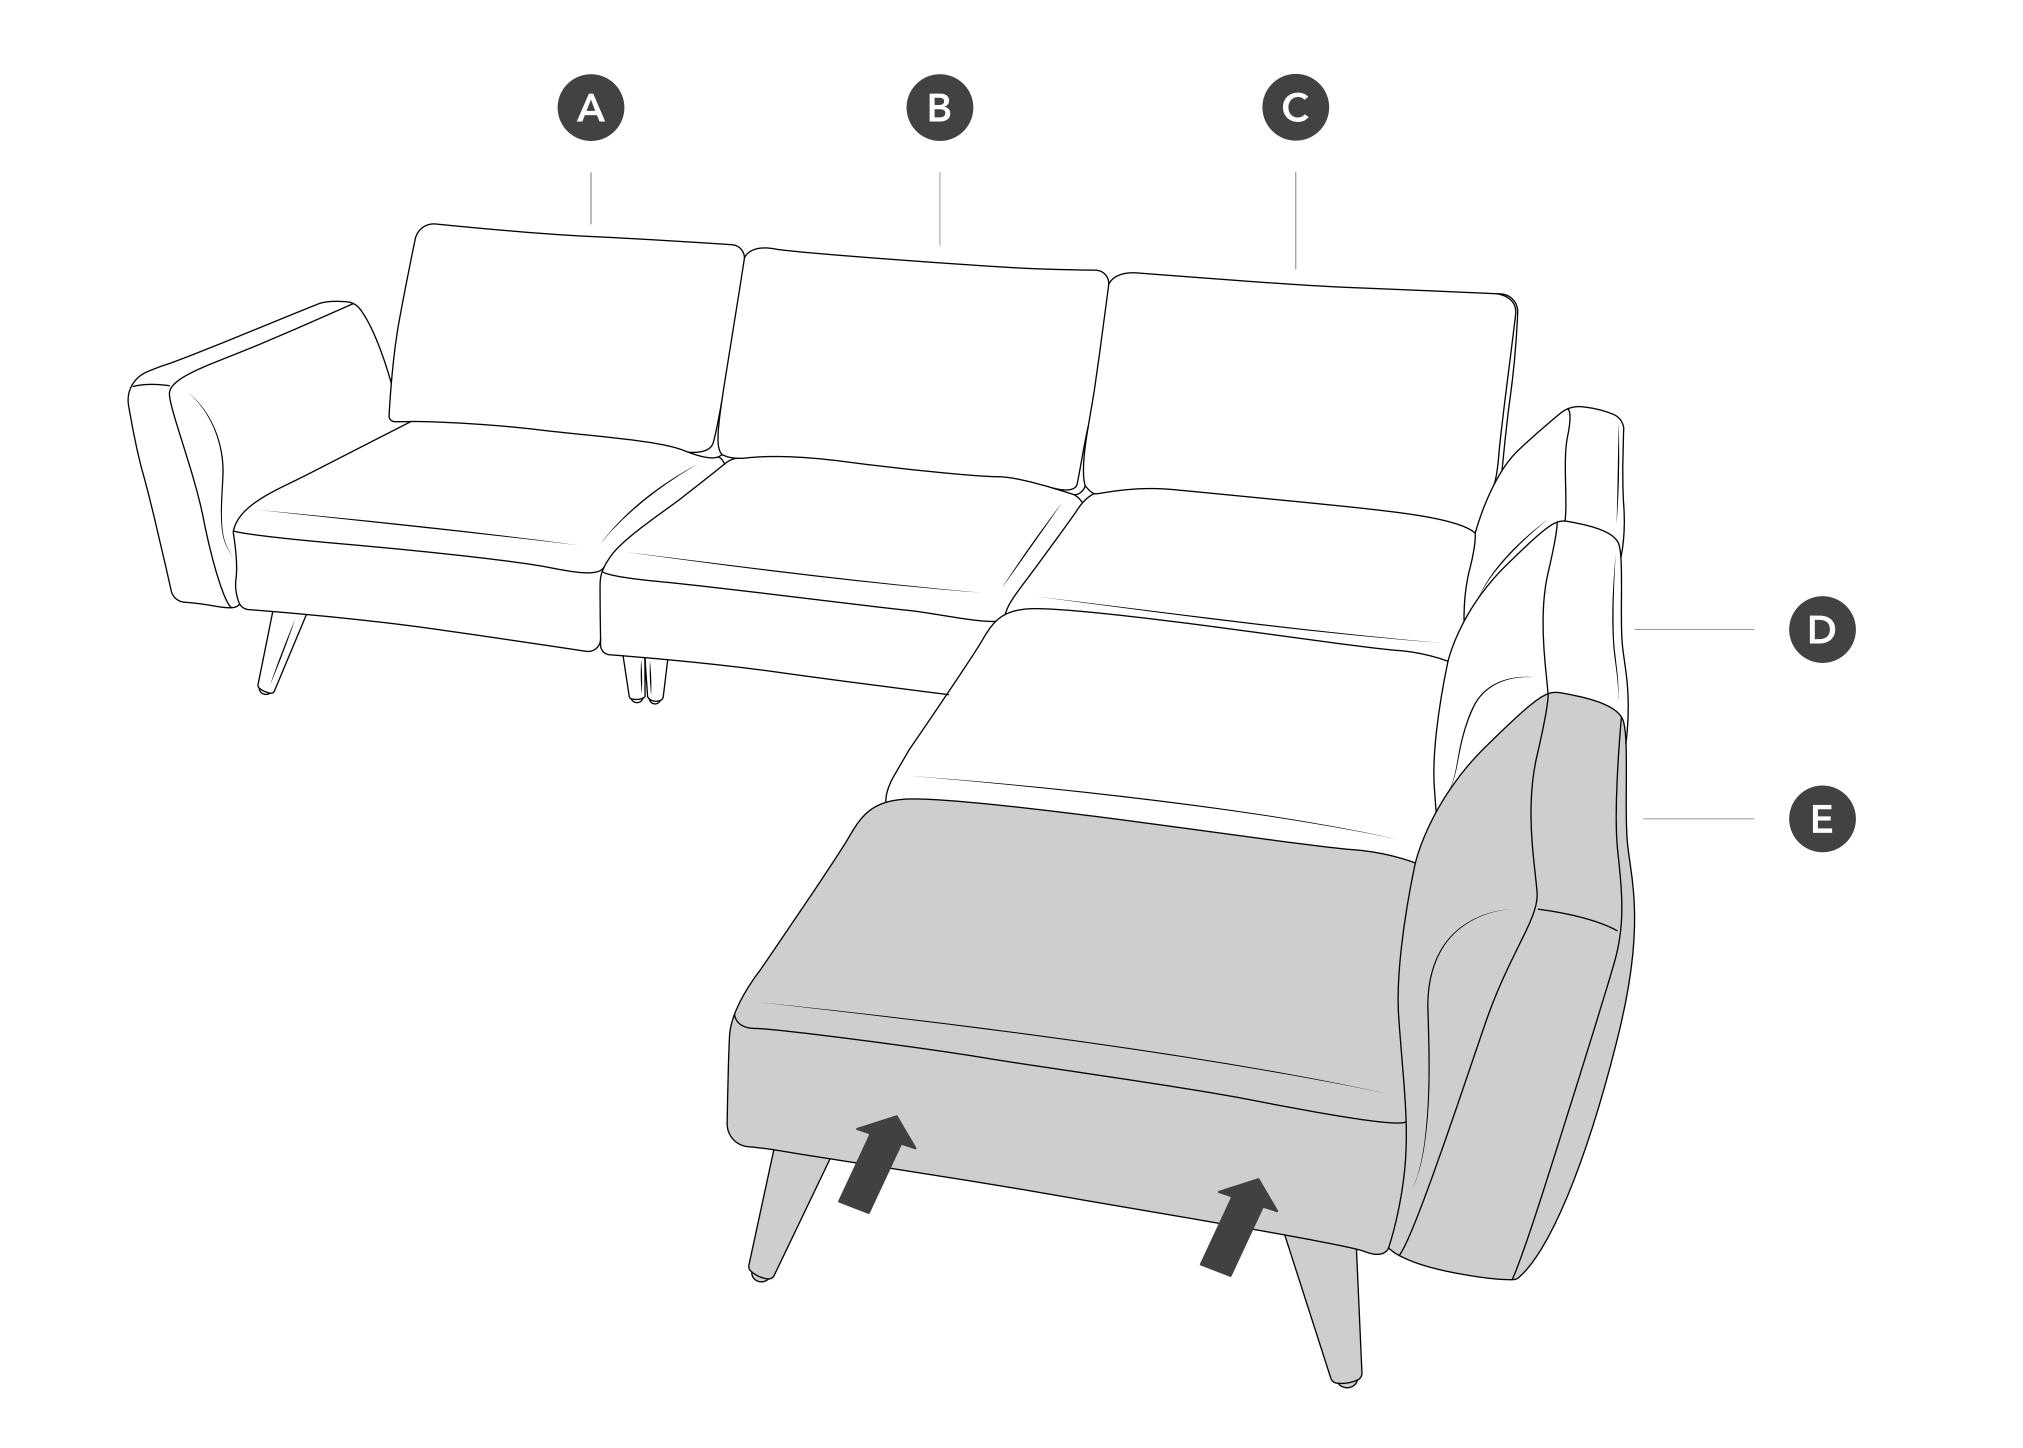

#### Join seats C and D

Insert joiner brackets into seat C and then slide seat D onto joiner brackets. Listen for the clicks.

We're here to help