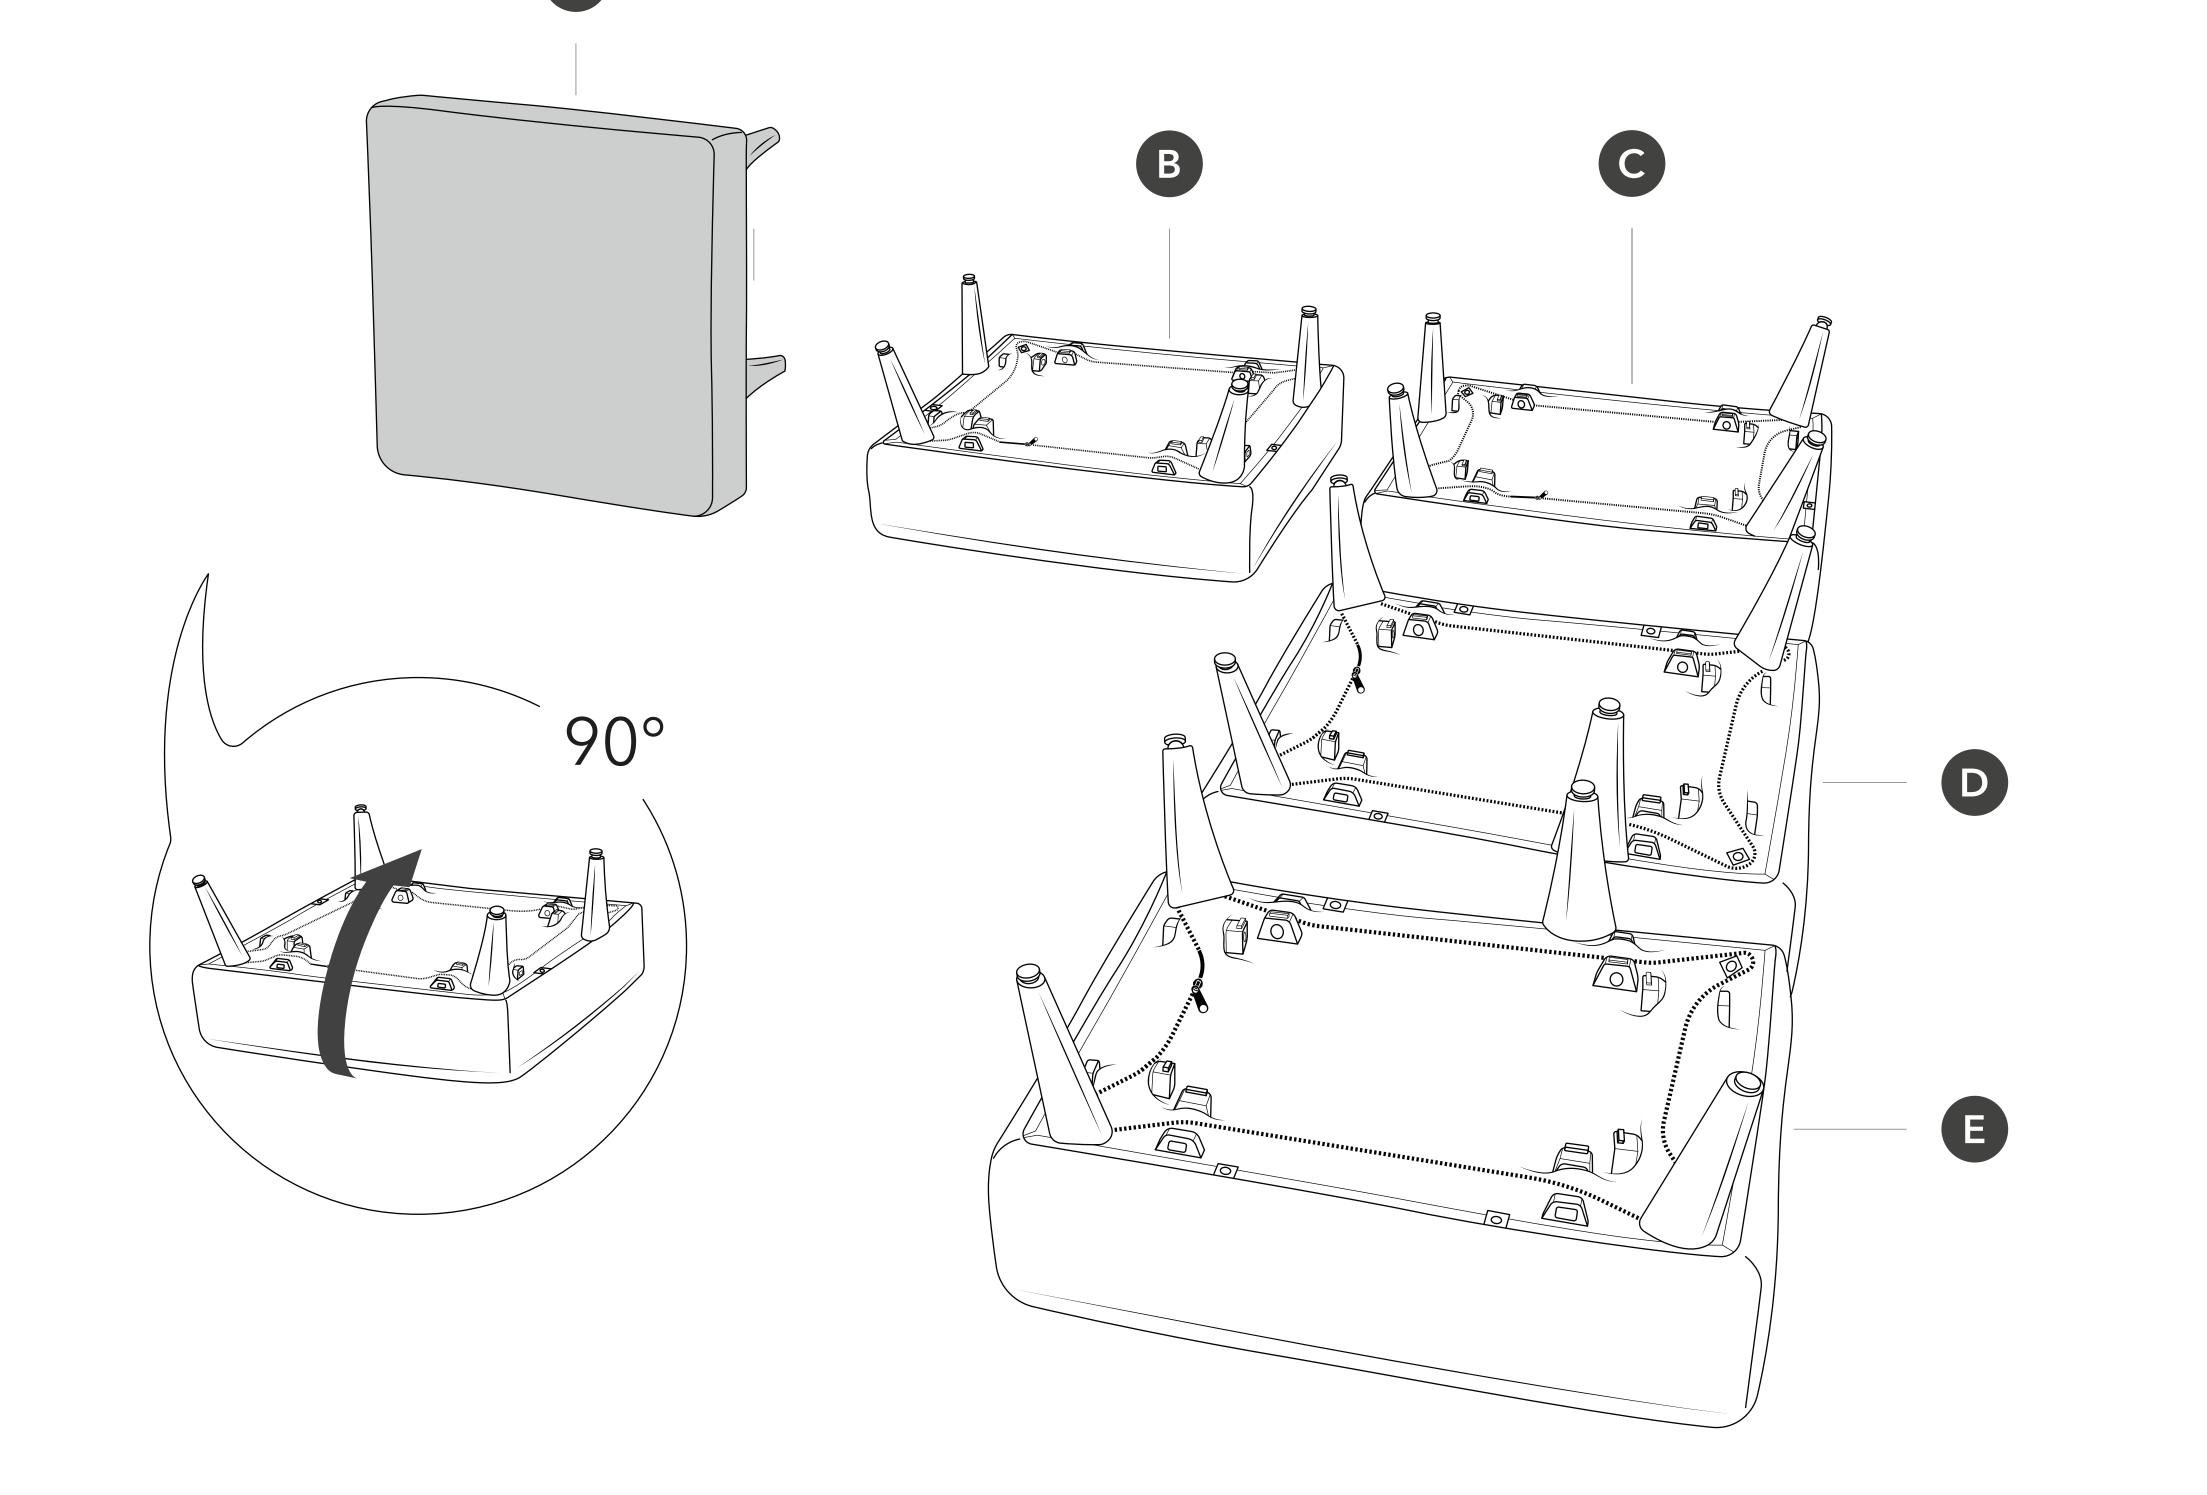

# Adjust cushion for use as an arm

Unzip cover and swing black brackets 90°. Zip cover closed.

### Join seats B and C

Insert joiner brackets into seat B and then slide seat C onto joiner brackets. Listen for the clicks.

#### Join seats C and D

Insert joiner brackets into seat C and then slide seat D onto joiner brackets. Listen for the clicks.

We're here to help