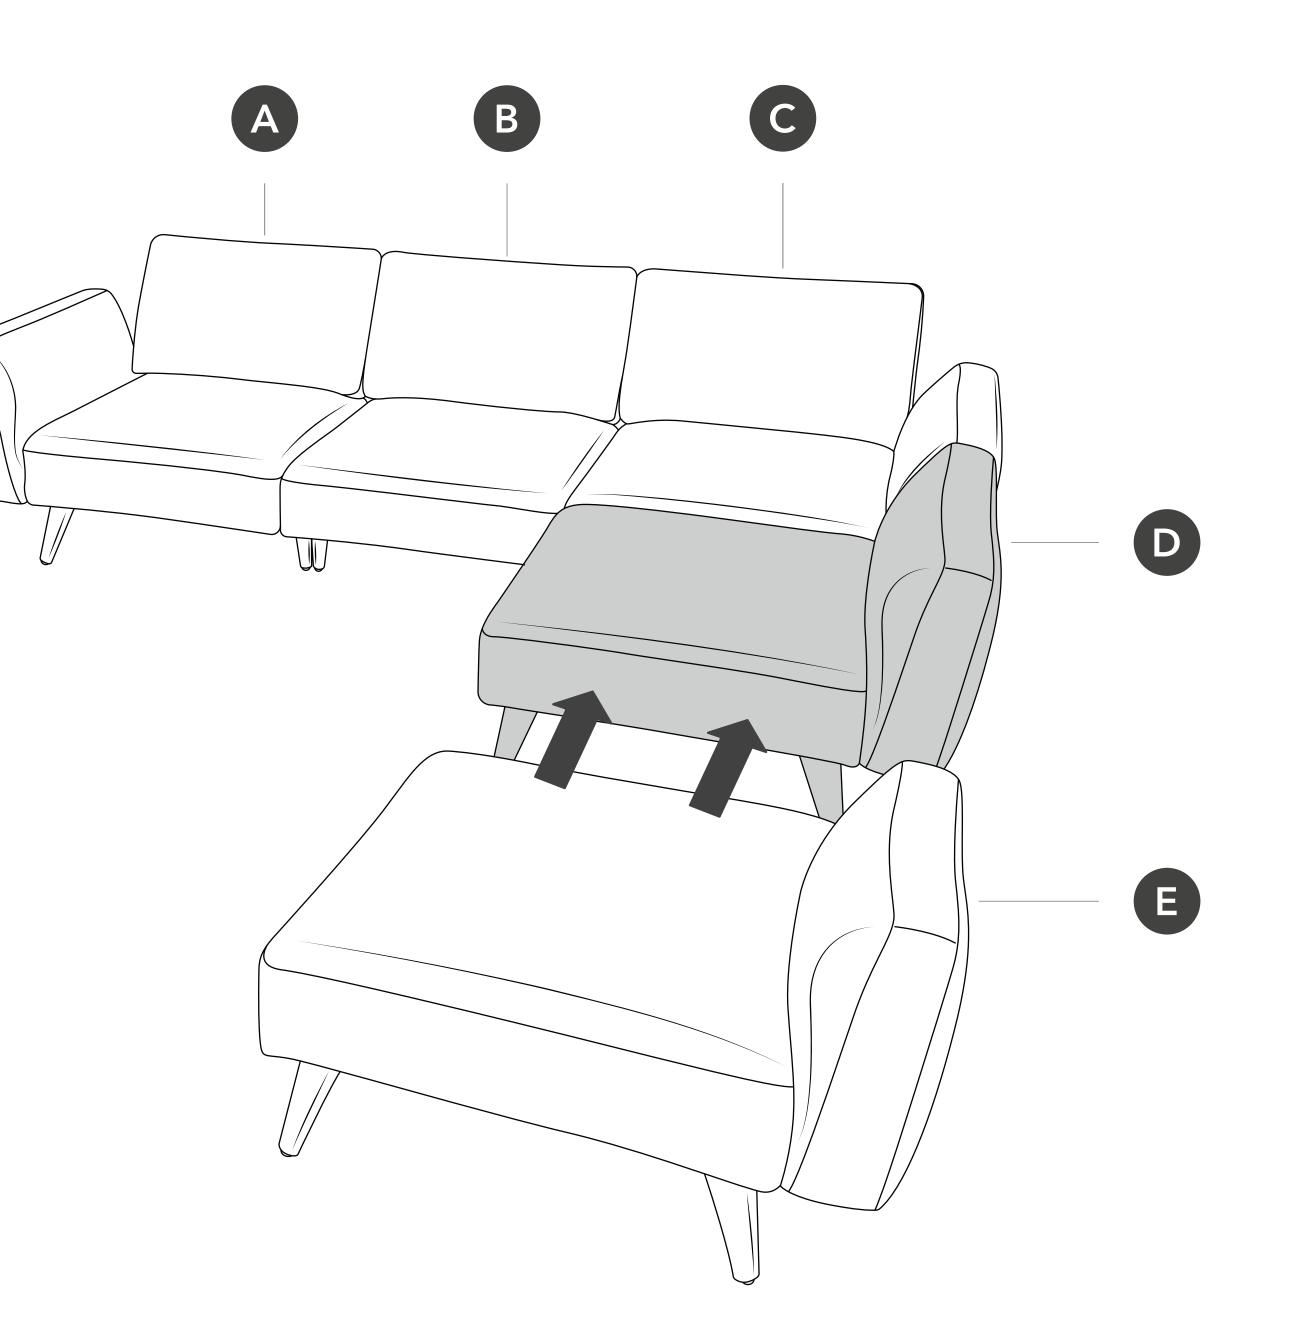

#### Join seats C and D

Insert joiner brackets into seat C and then slide seat D onto joiner brackets. Listen for the clicks.

We're here to help