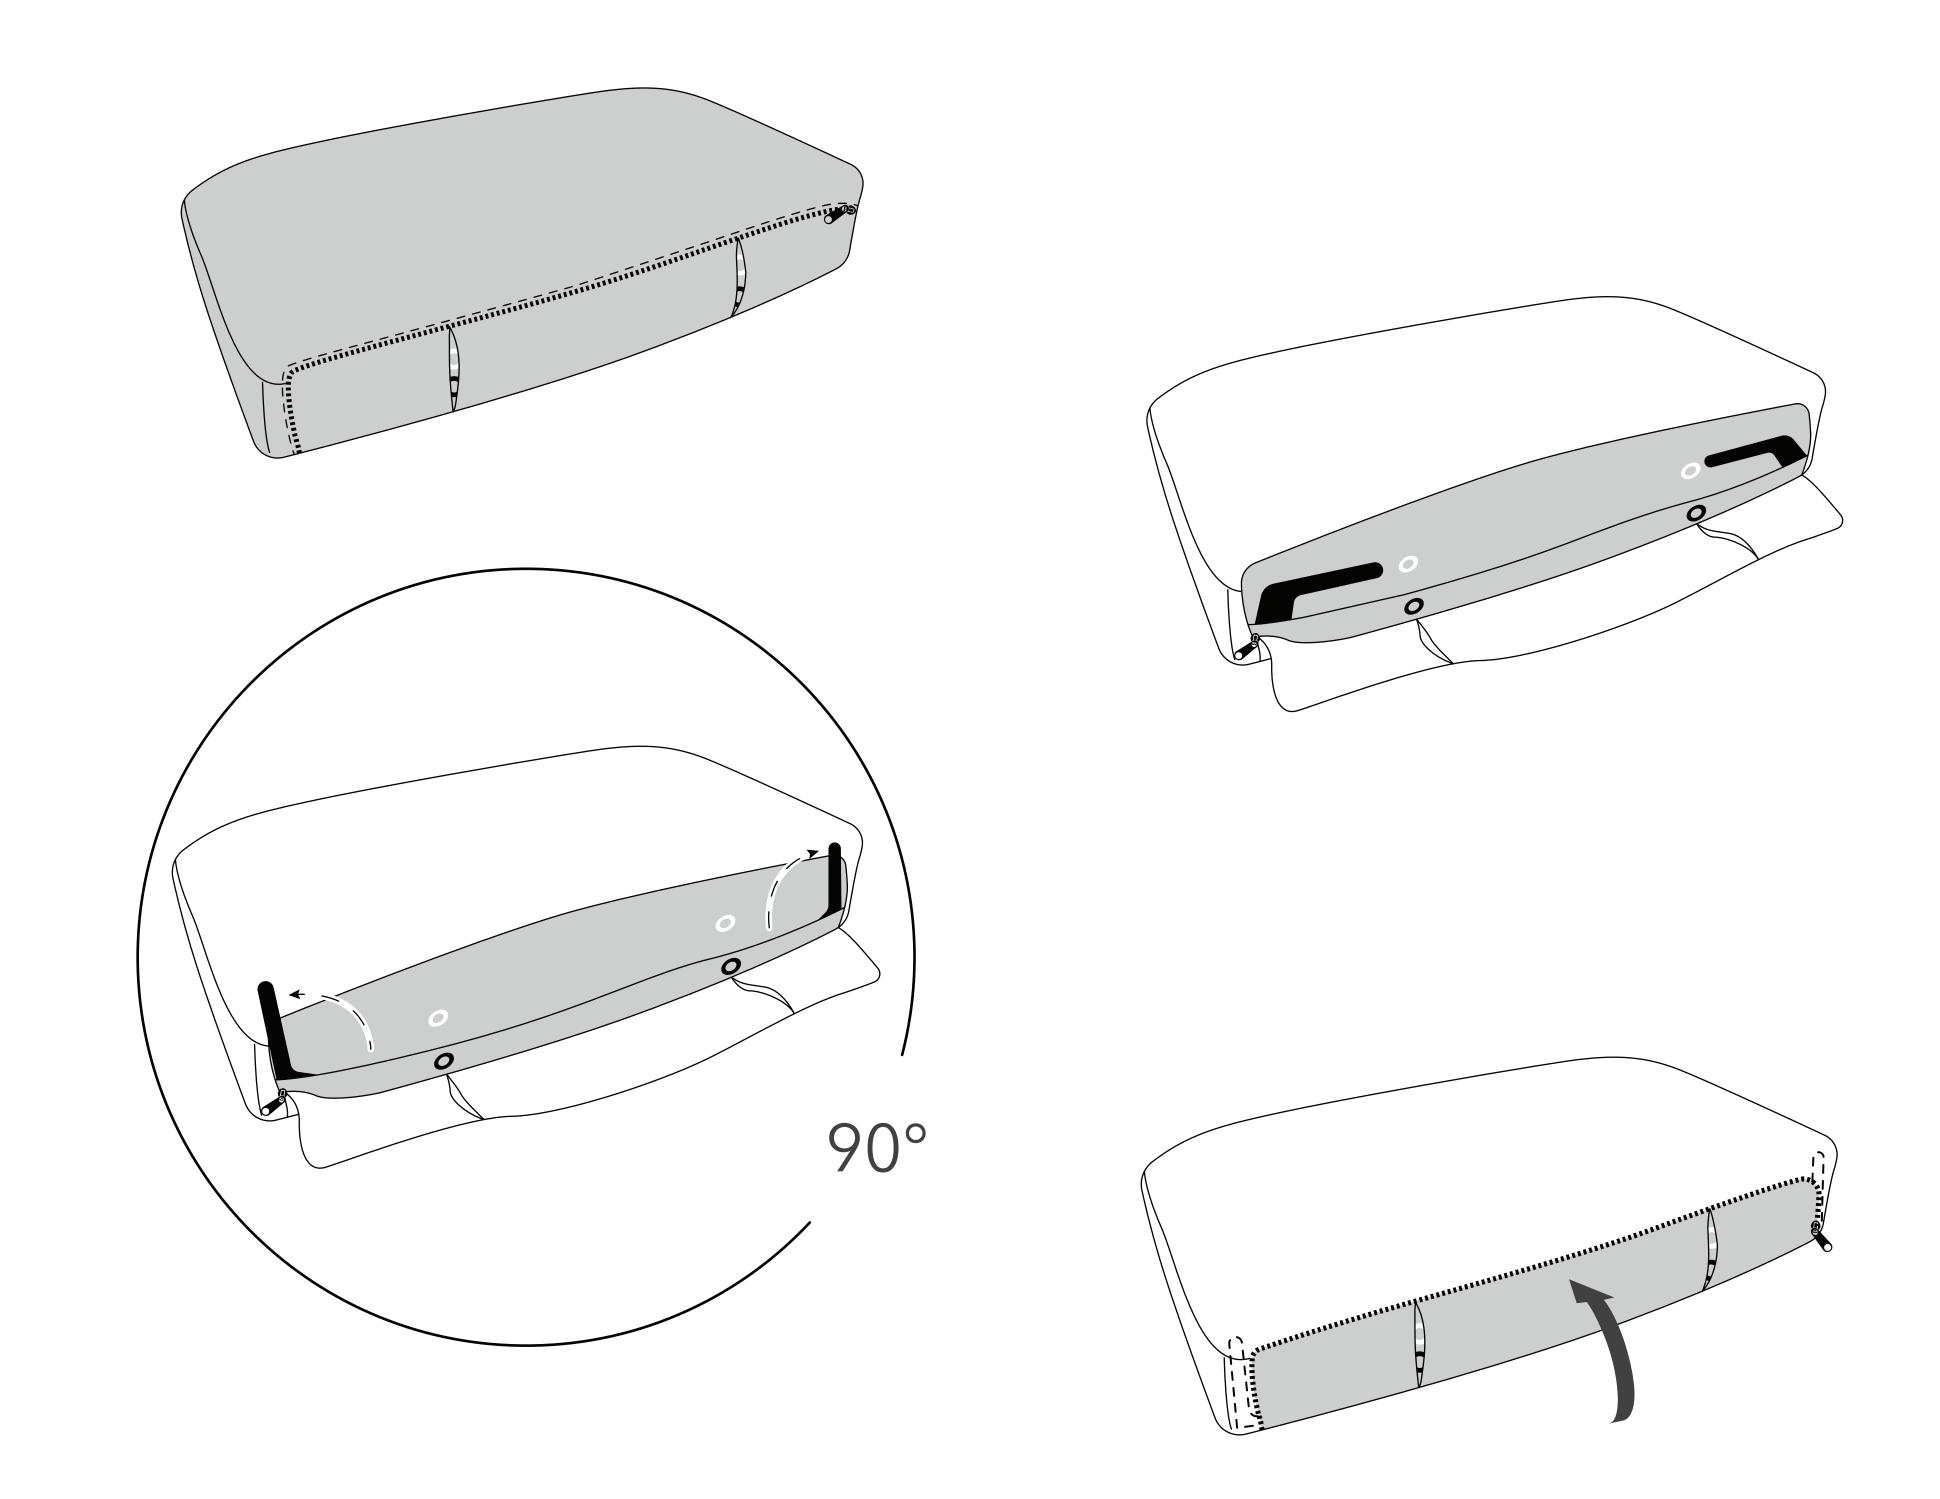

# Adjust cushion for use as an arm

Unzip cover and swing black brackets 90°. Zip cover closed.