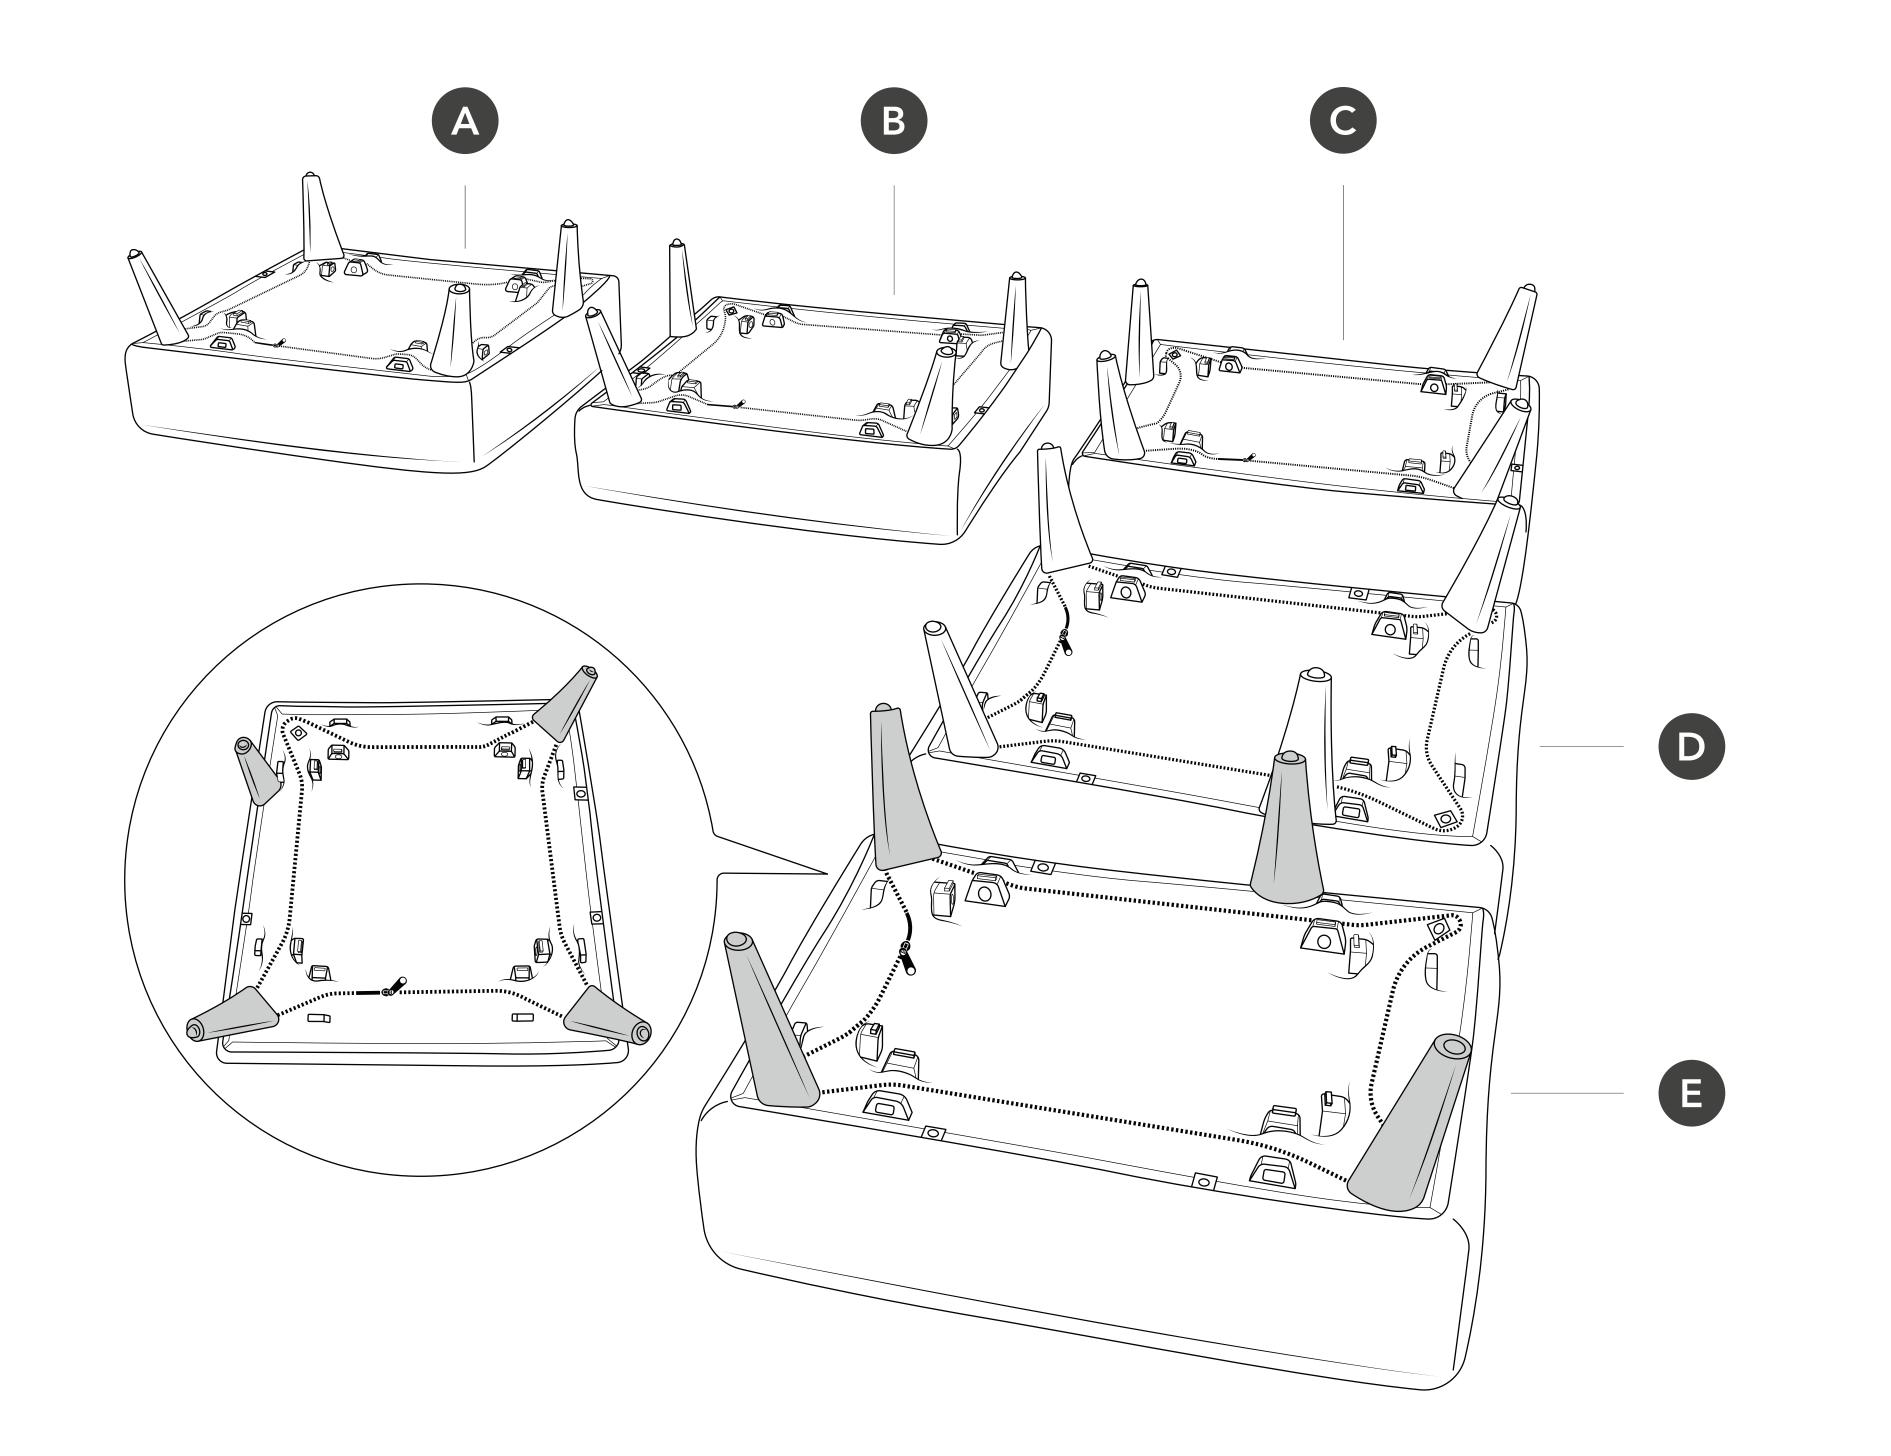

# Insert legs into seat A

If you're unable to fully insert the legs with your hands, tap with a mallet.

A

### Join seats B and C

Insert joiner brackets into seat B and then slide seat C onto joiner brackets. Listen for the clicks.

#### Join seats C and D

Insert joiner brackets into seat C and then slide seat D onto joiner brackets. Listen for the clicks.

We're here to help