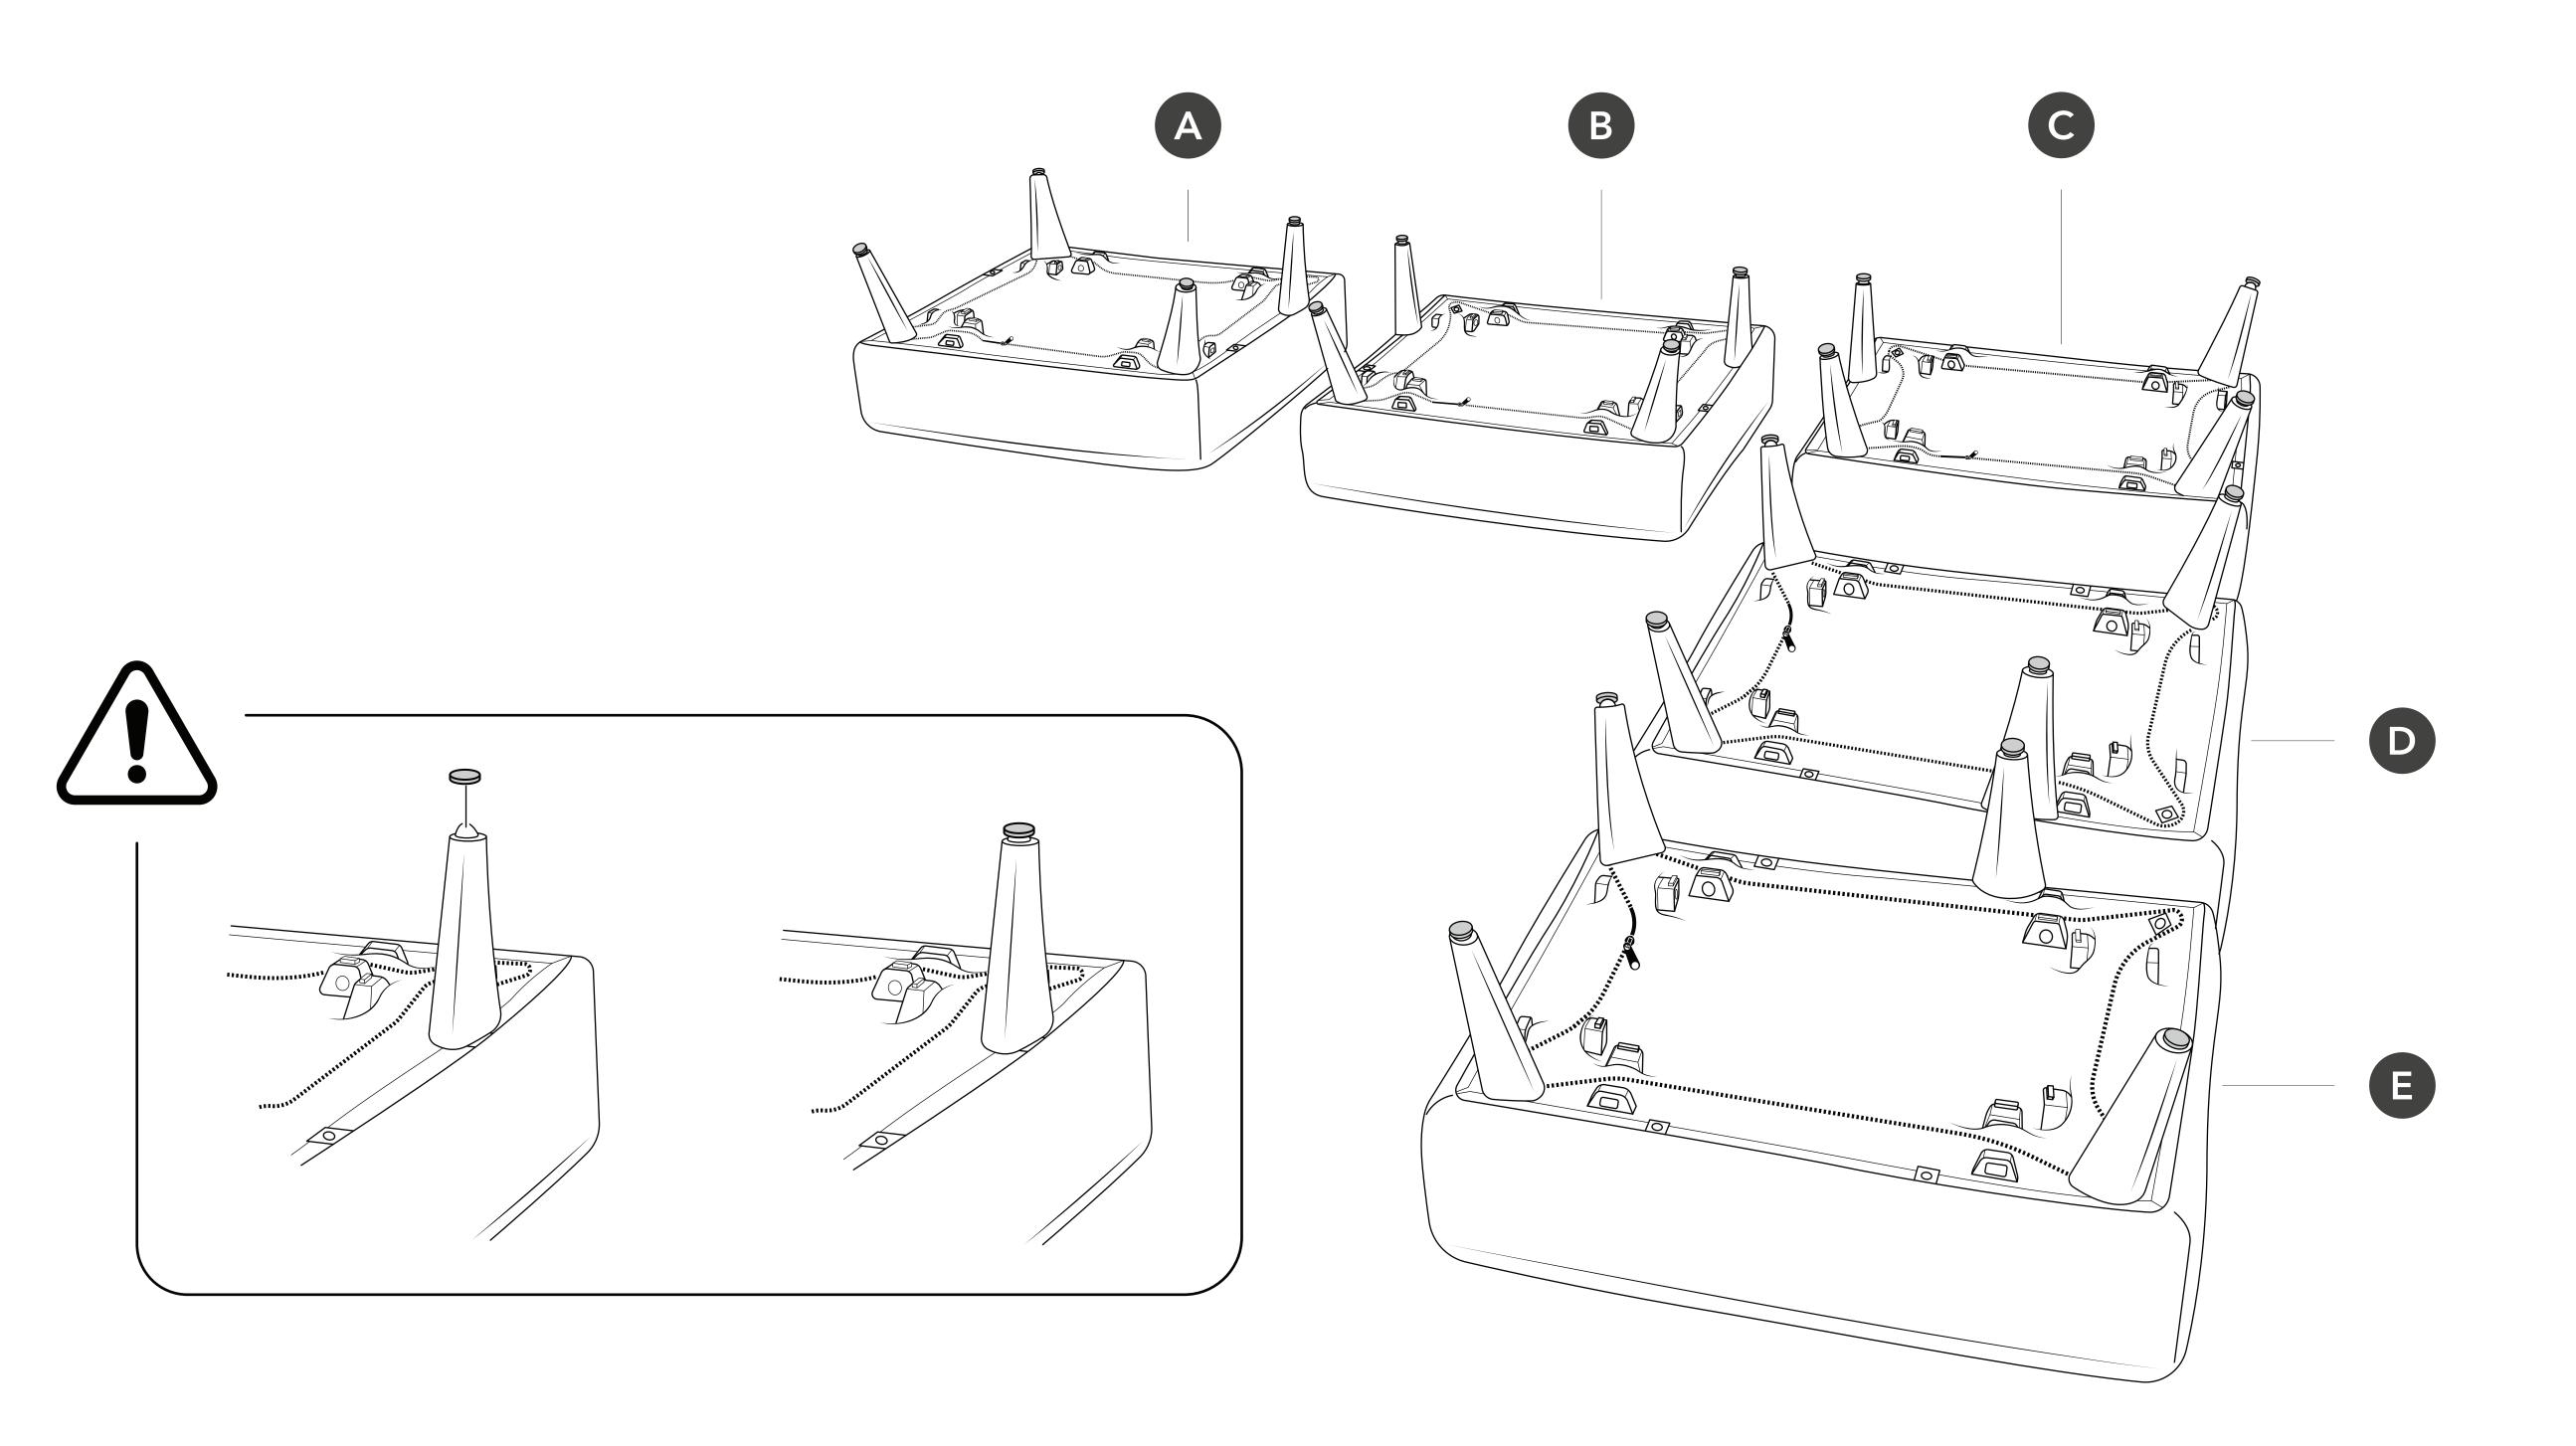

# Insert legs into seat A

If you're unable to fully insert the legs with your hands, tap with a mallet.

A

### Join seats B and C

Insert joiner brackets into seat B and then slide seat C onto joiner brackets. Listen for the clicks.

#### Join seats C and D

Insert joiner brackets into seat C and then slide seat D onto joiner brackets. Listen for the clicks.

We're here to help