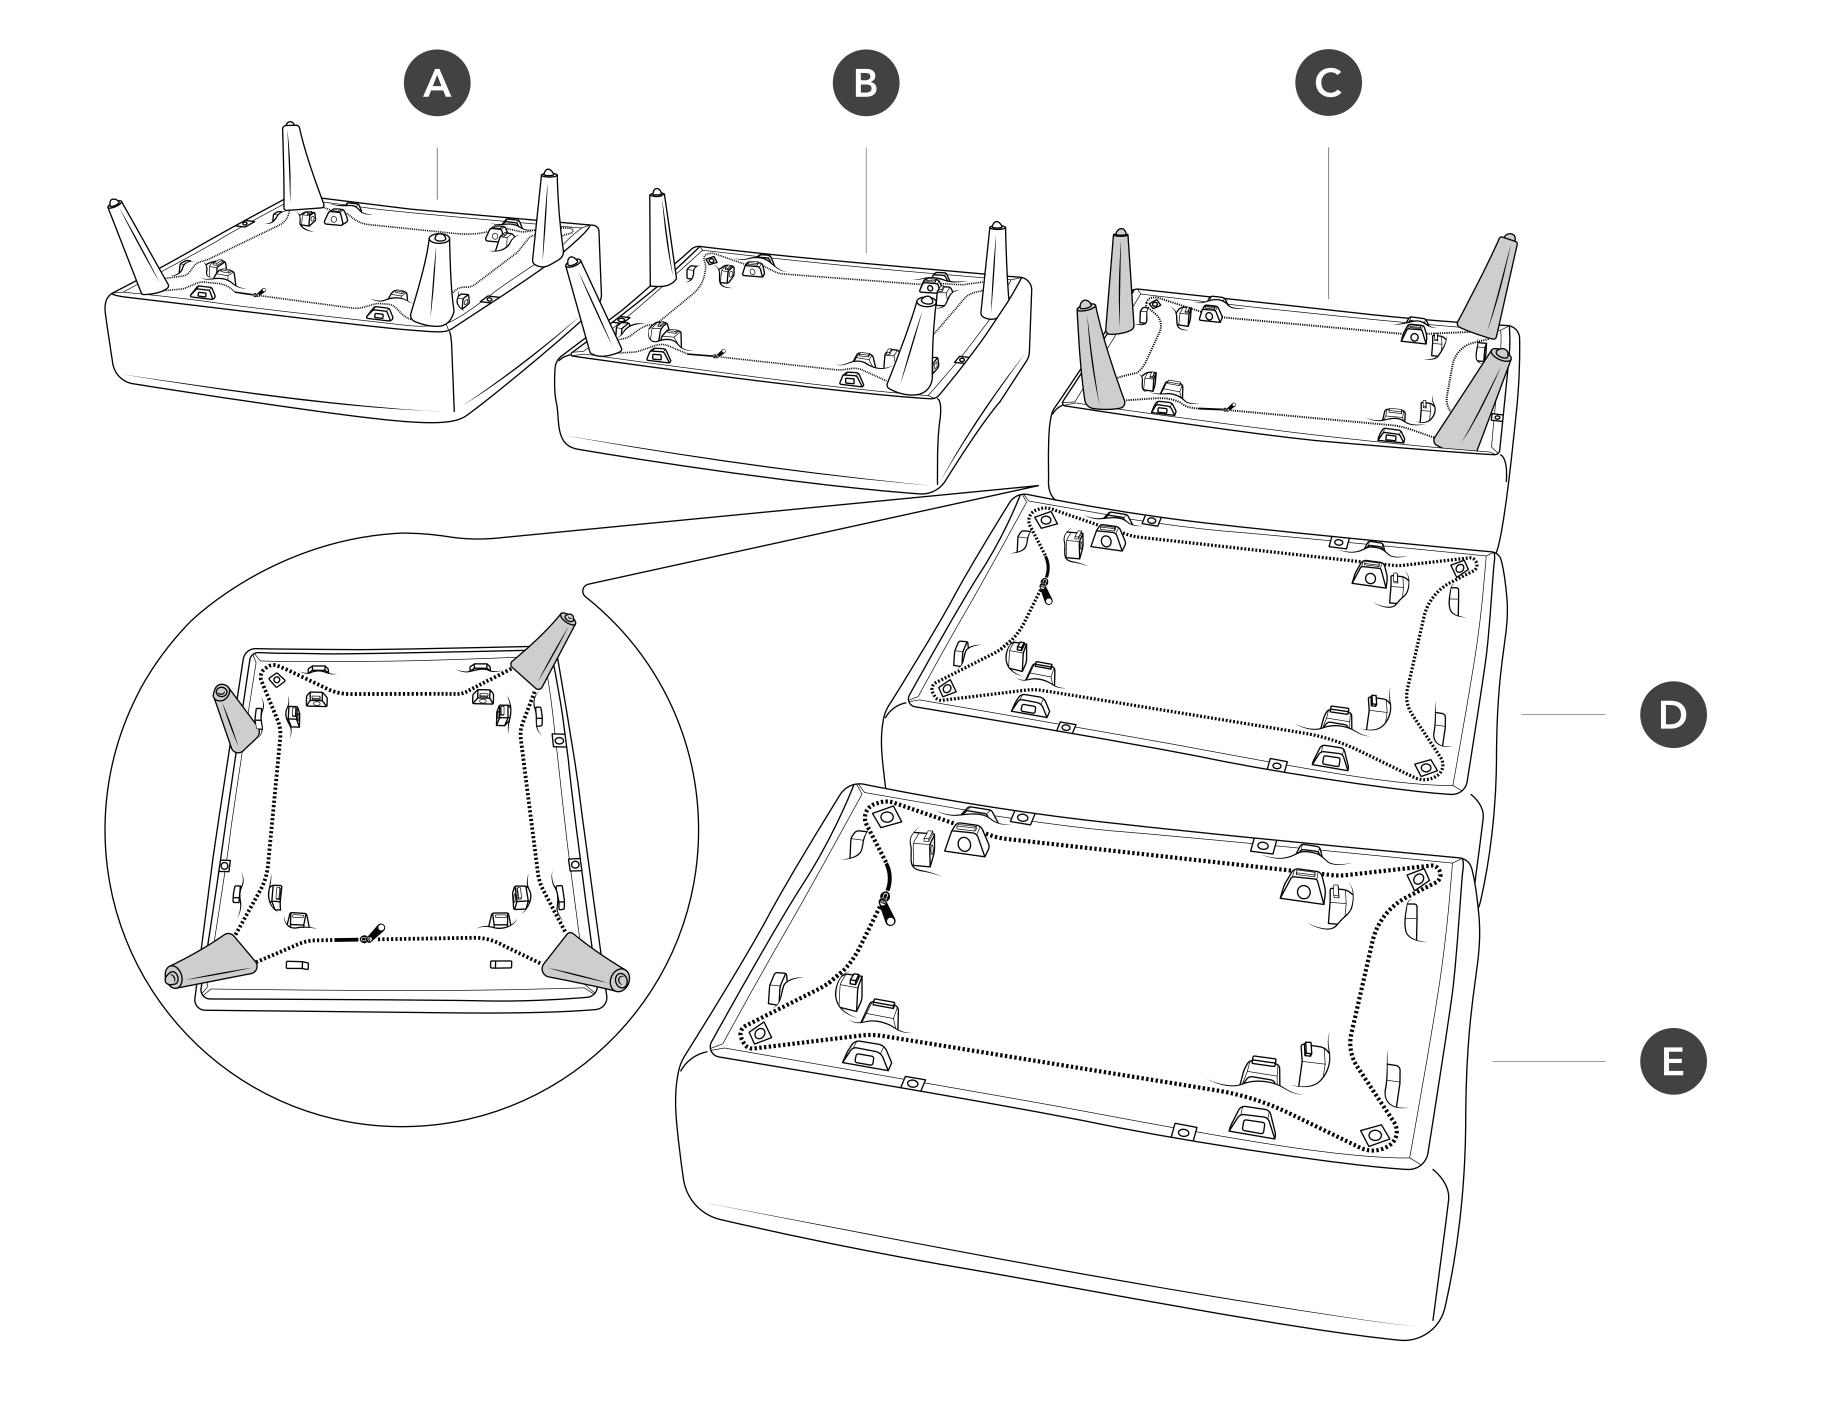

### Join seats B and C

Insert joiner brackets into seat B and then slide seat C onto joiner brackets. Listen for the clicks.

#### Join seats C and D

Insert joiner brackets into seat C and then slide seat D onto joiner brackets. Listen for the clicks.

We're here to help