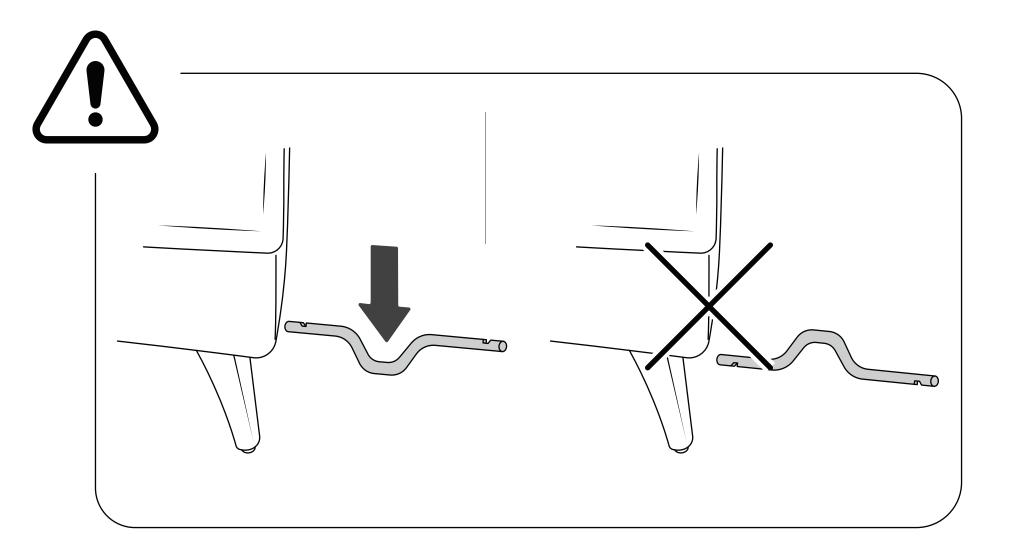

# Insert legs into seat A

If you're unable to fully insert the legs with your hands, tap with a mallet.

A