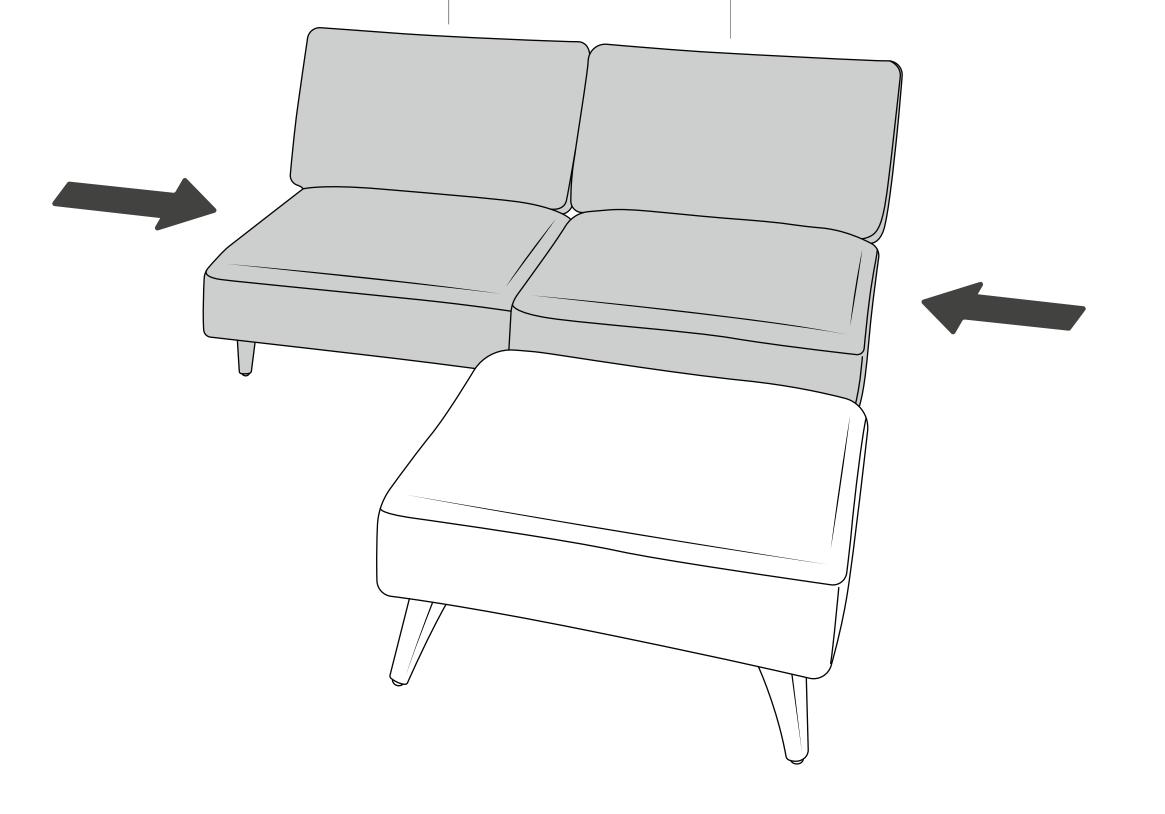

### Join seats B and C

Insert joiner brackets into seat B and then slide seat C onto joiner brackets. Listen for the clicks.

#### Join seats C and D

Insert joiner brackets into seat C and then slide seat D onto joiner brackets. Listen for the clicks.

We're here to help