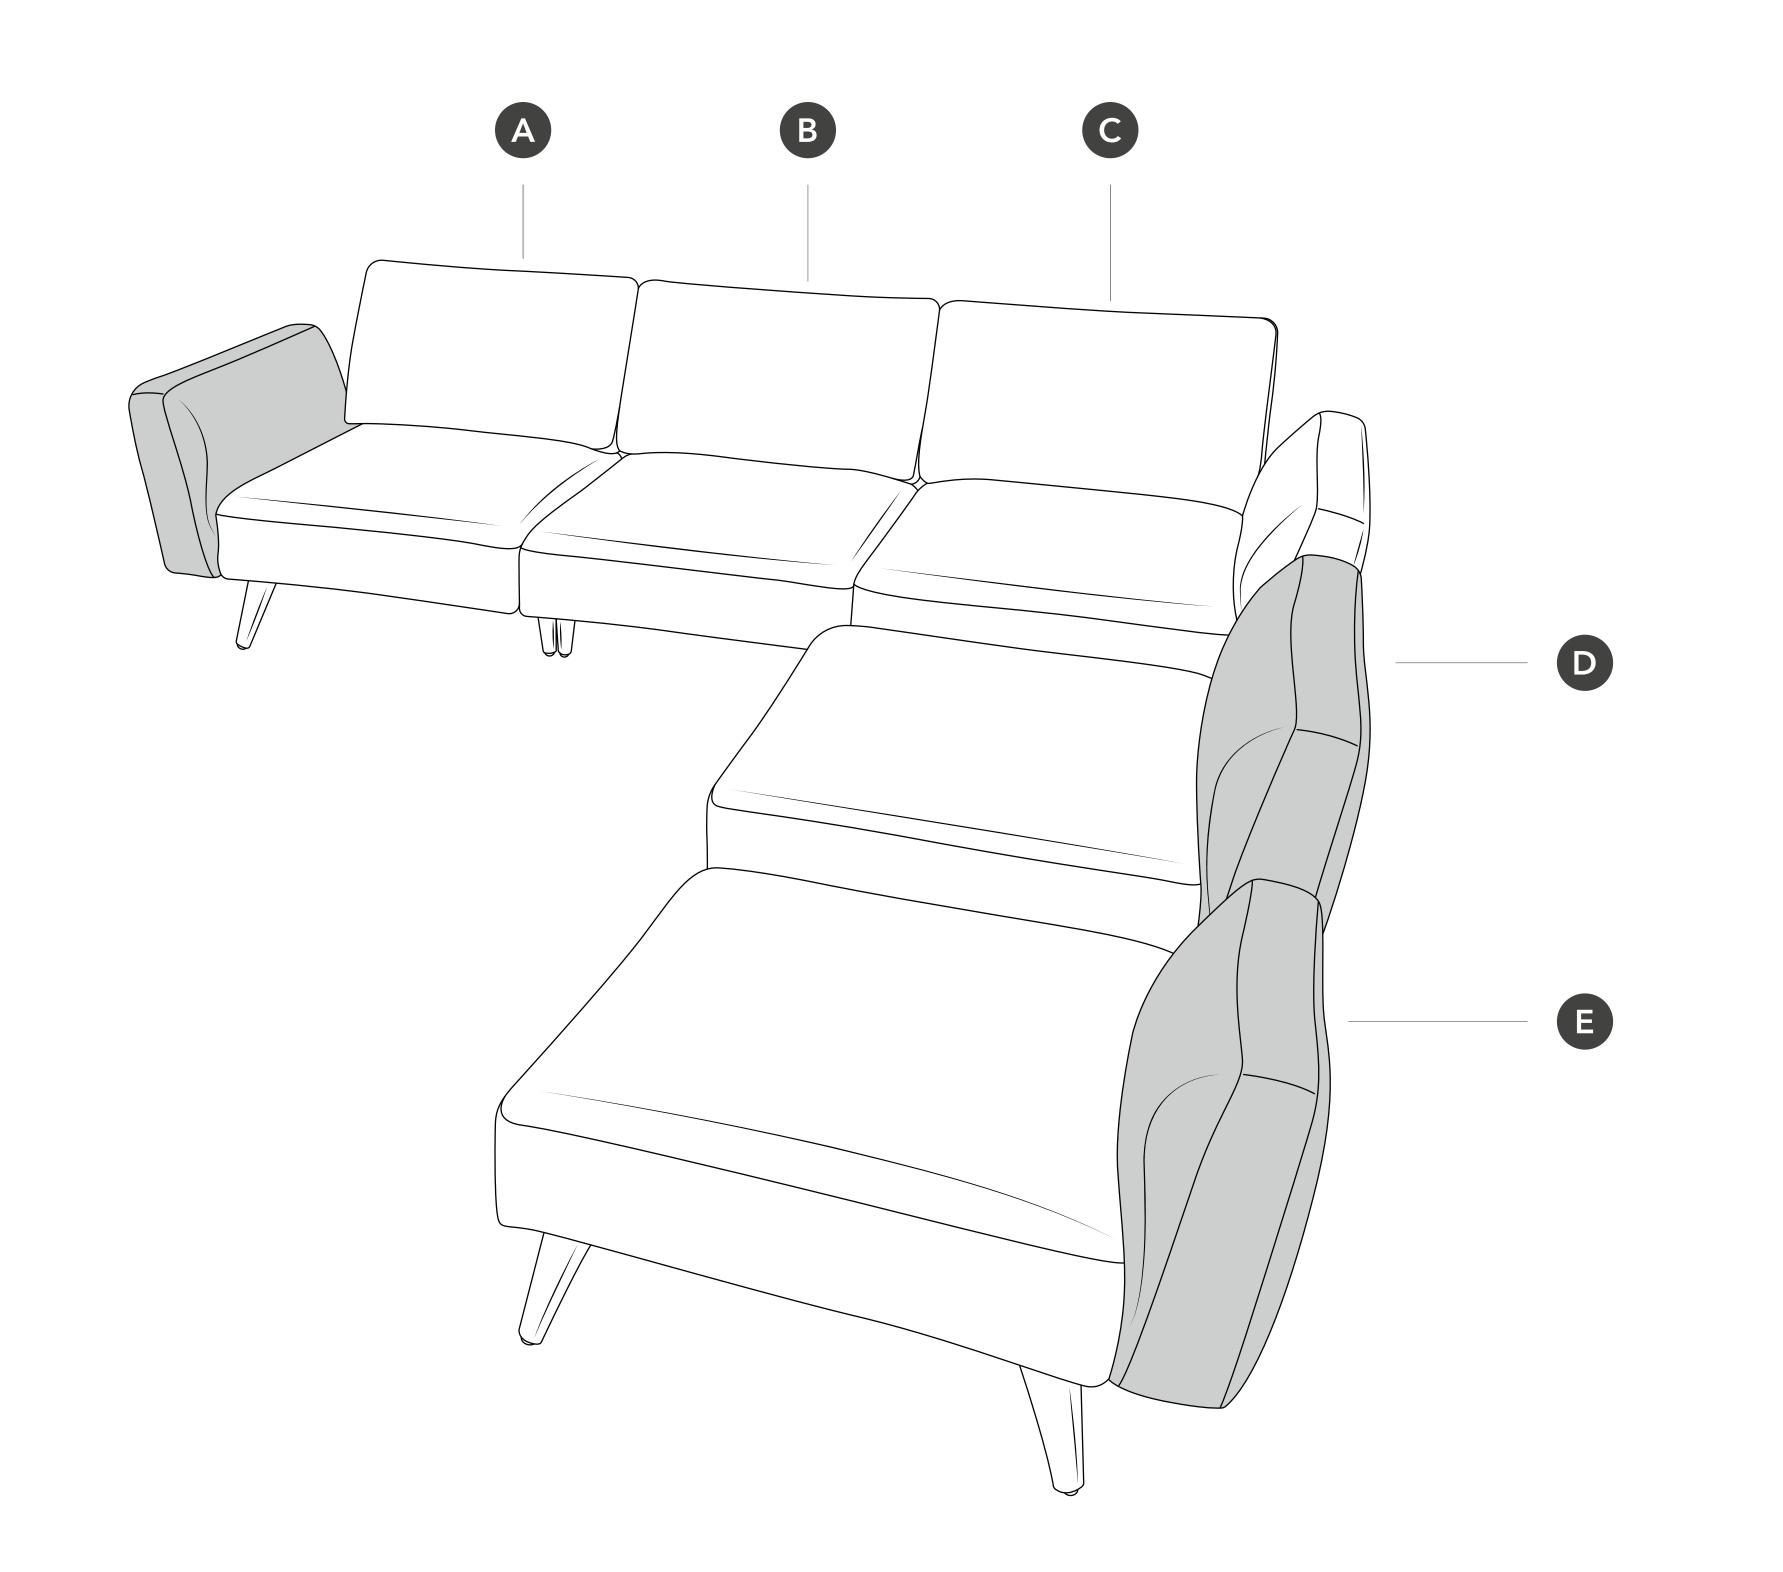

# Insert L brackets into cushion Insert end with one groove into black hole

A B C

19 Attach remaining cushions to seat A, D and E