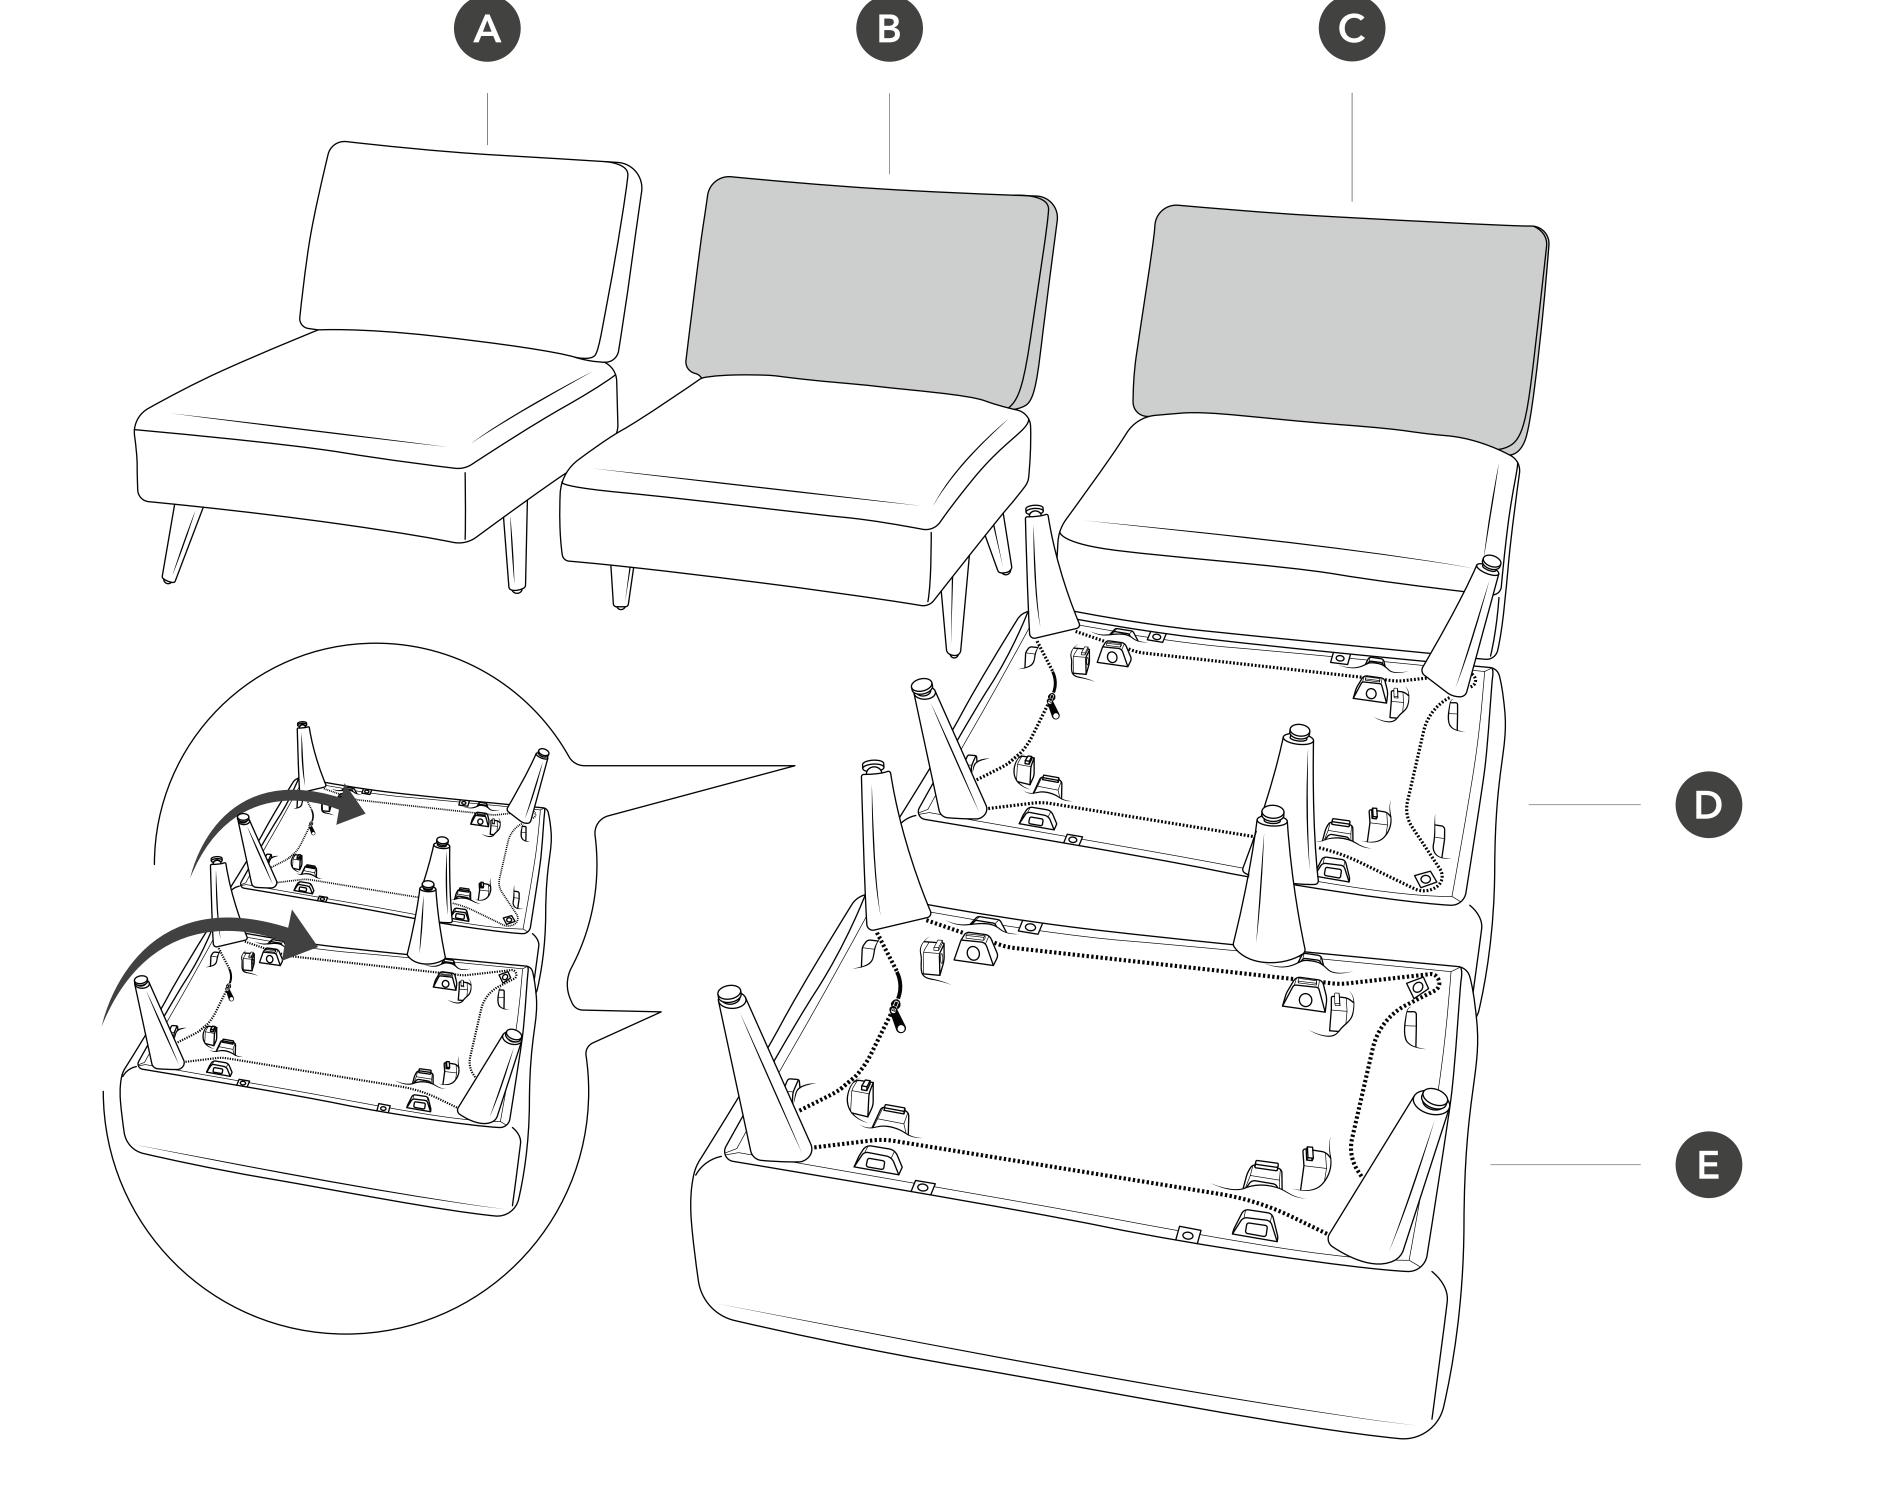

## Remove legs and brackets

Unzip pocket underneath the seat and remove the legs, felt pads and brackets

# Insert legs into seat A

If you're unable to fully insert the legs with your hands, tap with a mallet.

A

# Insert L brackets into cushion Insert end with <u>one</u> groove into <u>black</u> hole

U

#### Attach cushion to seat A

Insert brackets into seat. Listen for the clicks.

A

C

### Join seats B and C

Insert joiner brackets into seat B and then slide seat C onto joiner brackets. Listen for the clicks.

# Insert L brackets into cushion Insert end with one groove into black hole

A B C

19 Attach remaining cushions to seat A, D and E

#### Join seats C and D

Insert joiner brackets into seat C and then slide seat D onto joiner brackets. Listen for the clicks.

We're here to help