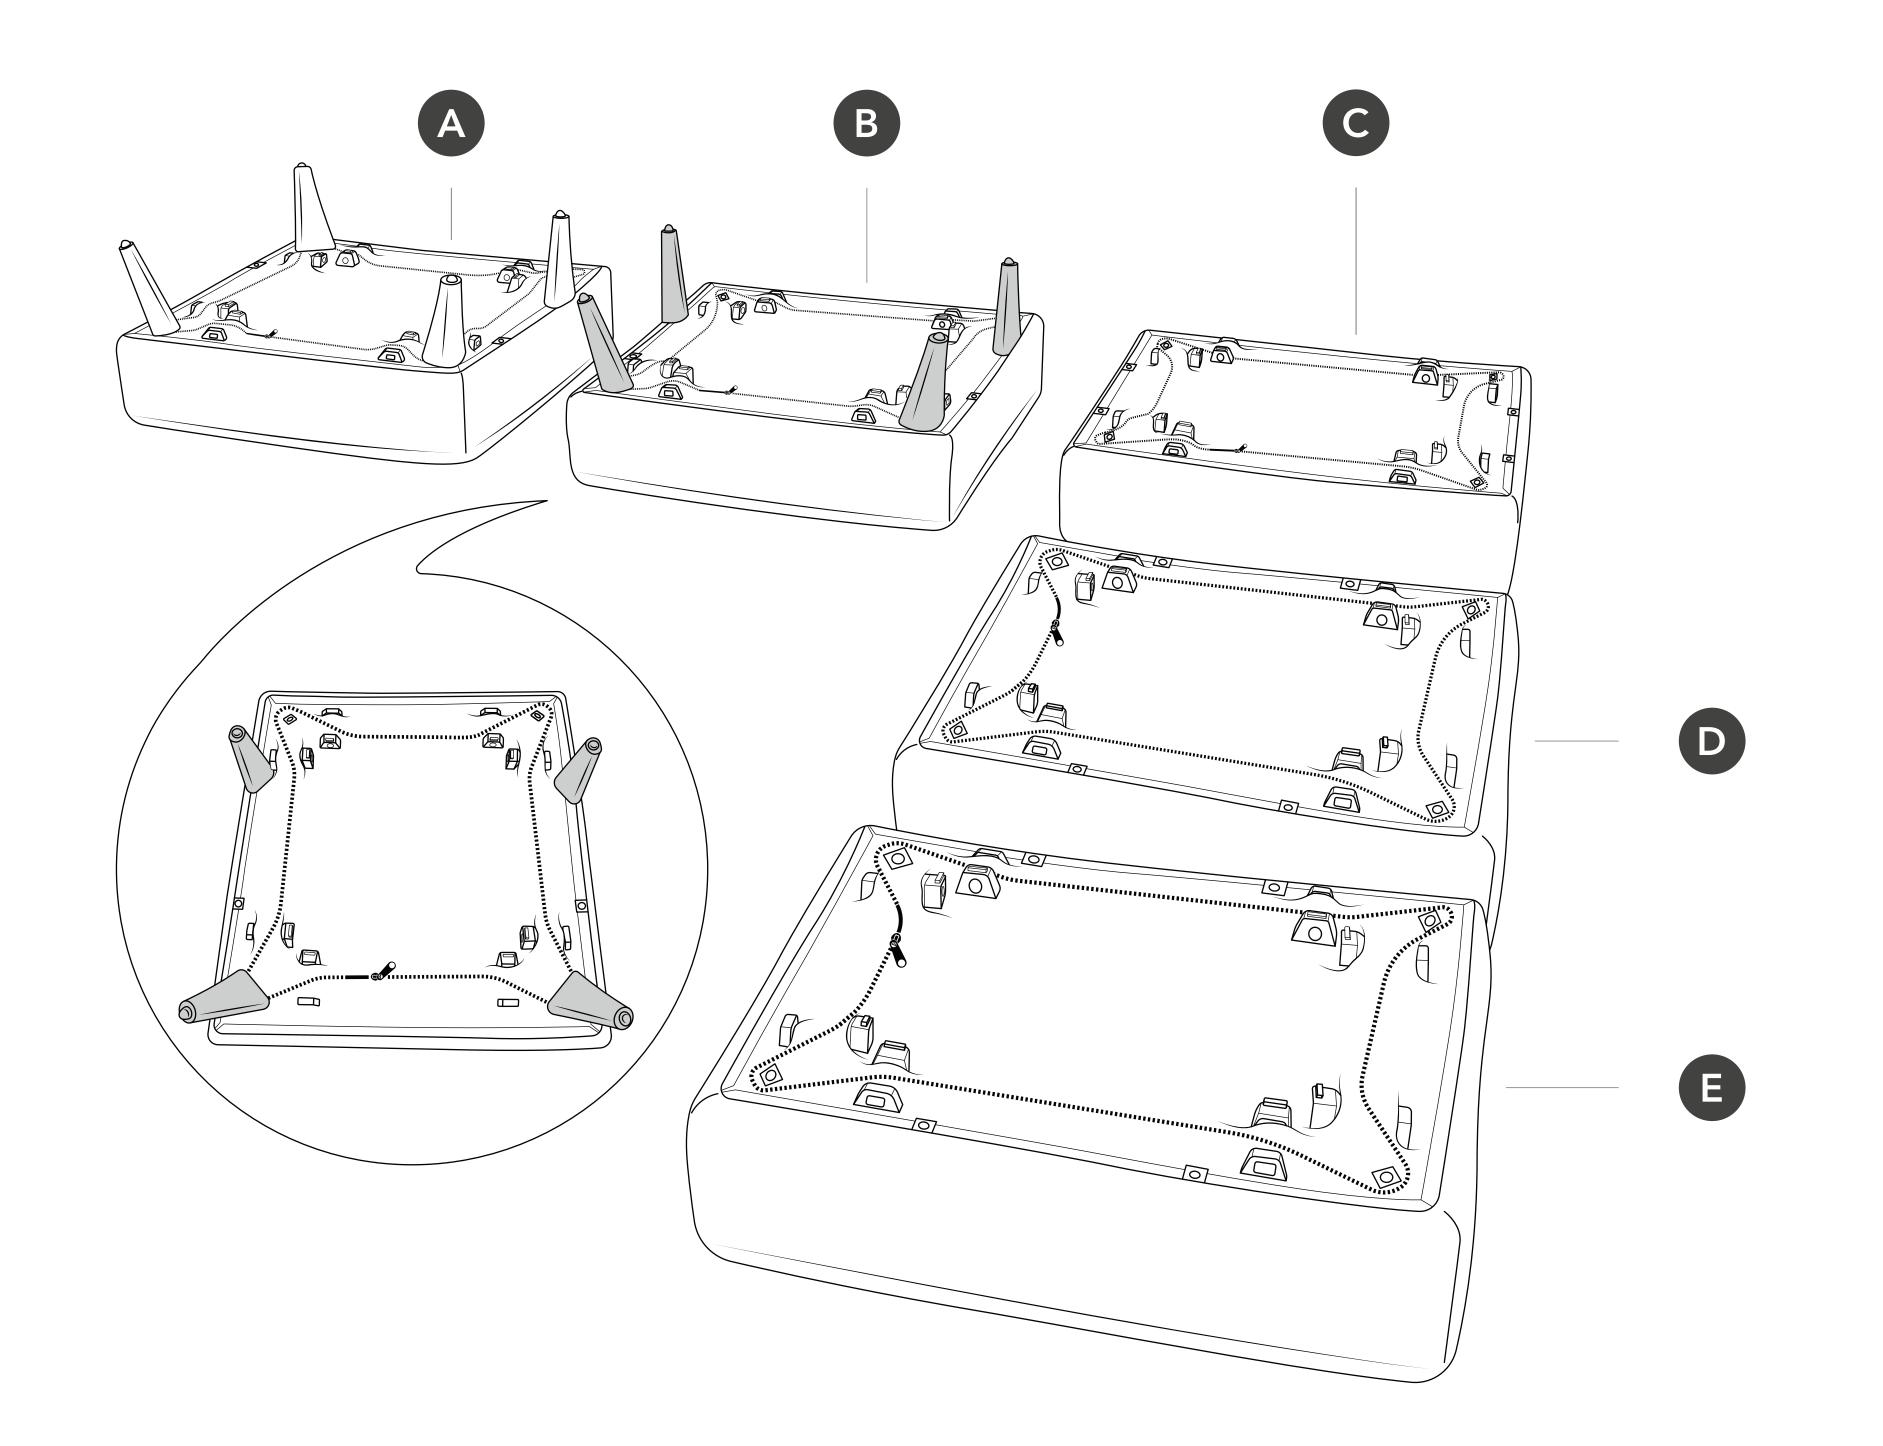

## Remove legs and brackets

Unzip pocket underneath the seat and remove the legs, felt pads and brackets

# Insert legs into seat A

If you're unable to fully insert the legs with your hands, tap with a mallet.

A