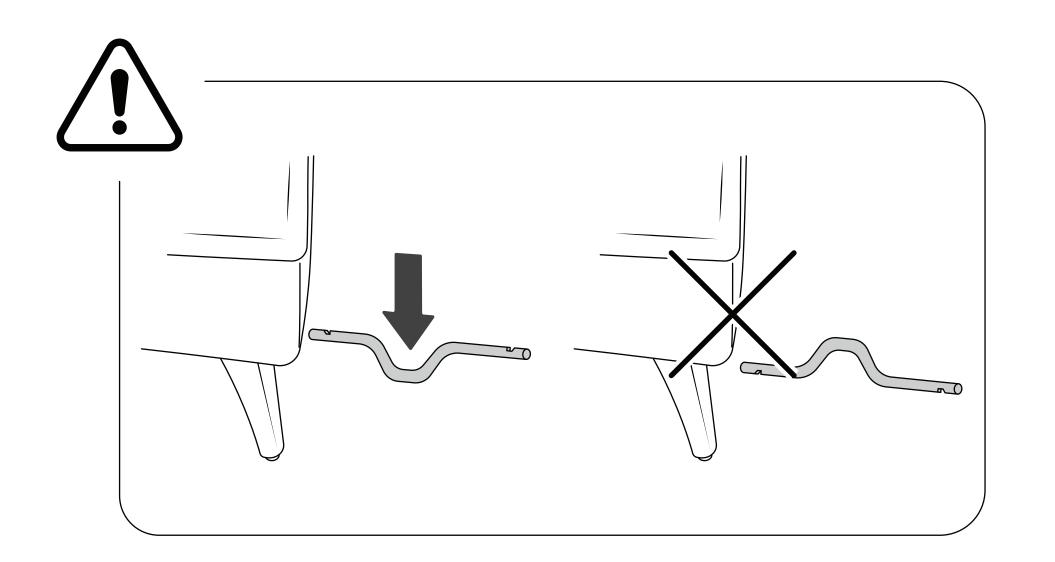

# Insert legs into seat A

If you're unable to fully insert the legs with your hands, tap with a mallet.

A