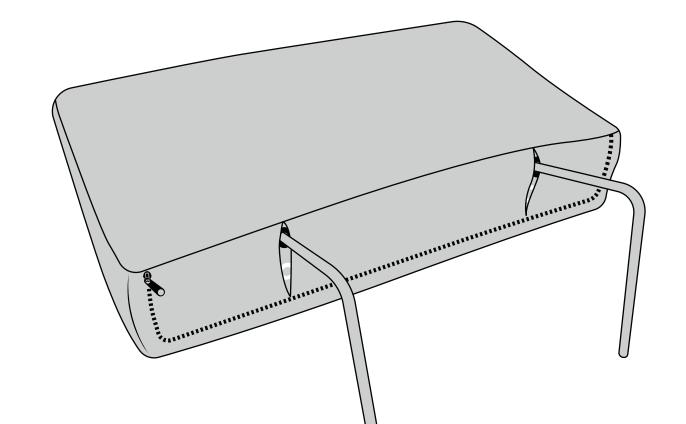

# Insert L brackets into cushion Insert end with <u>one</u> groove into <u>black</u> hole

U

# Insert L brackets into cushion Insert end with one groove into black hole

A B C

19 Attach remaining cushions to seat A, D and E