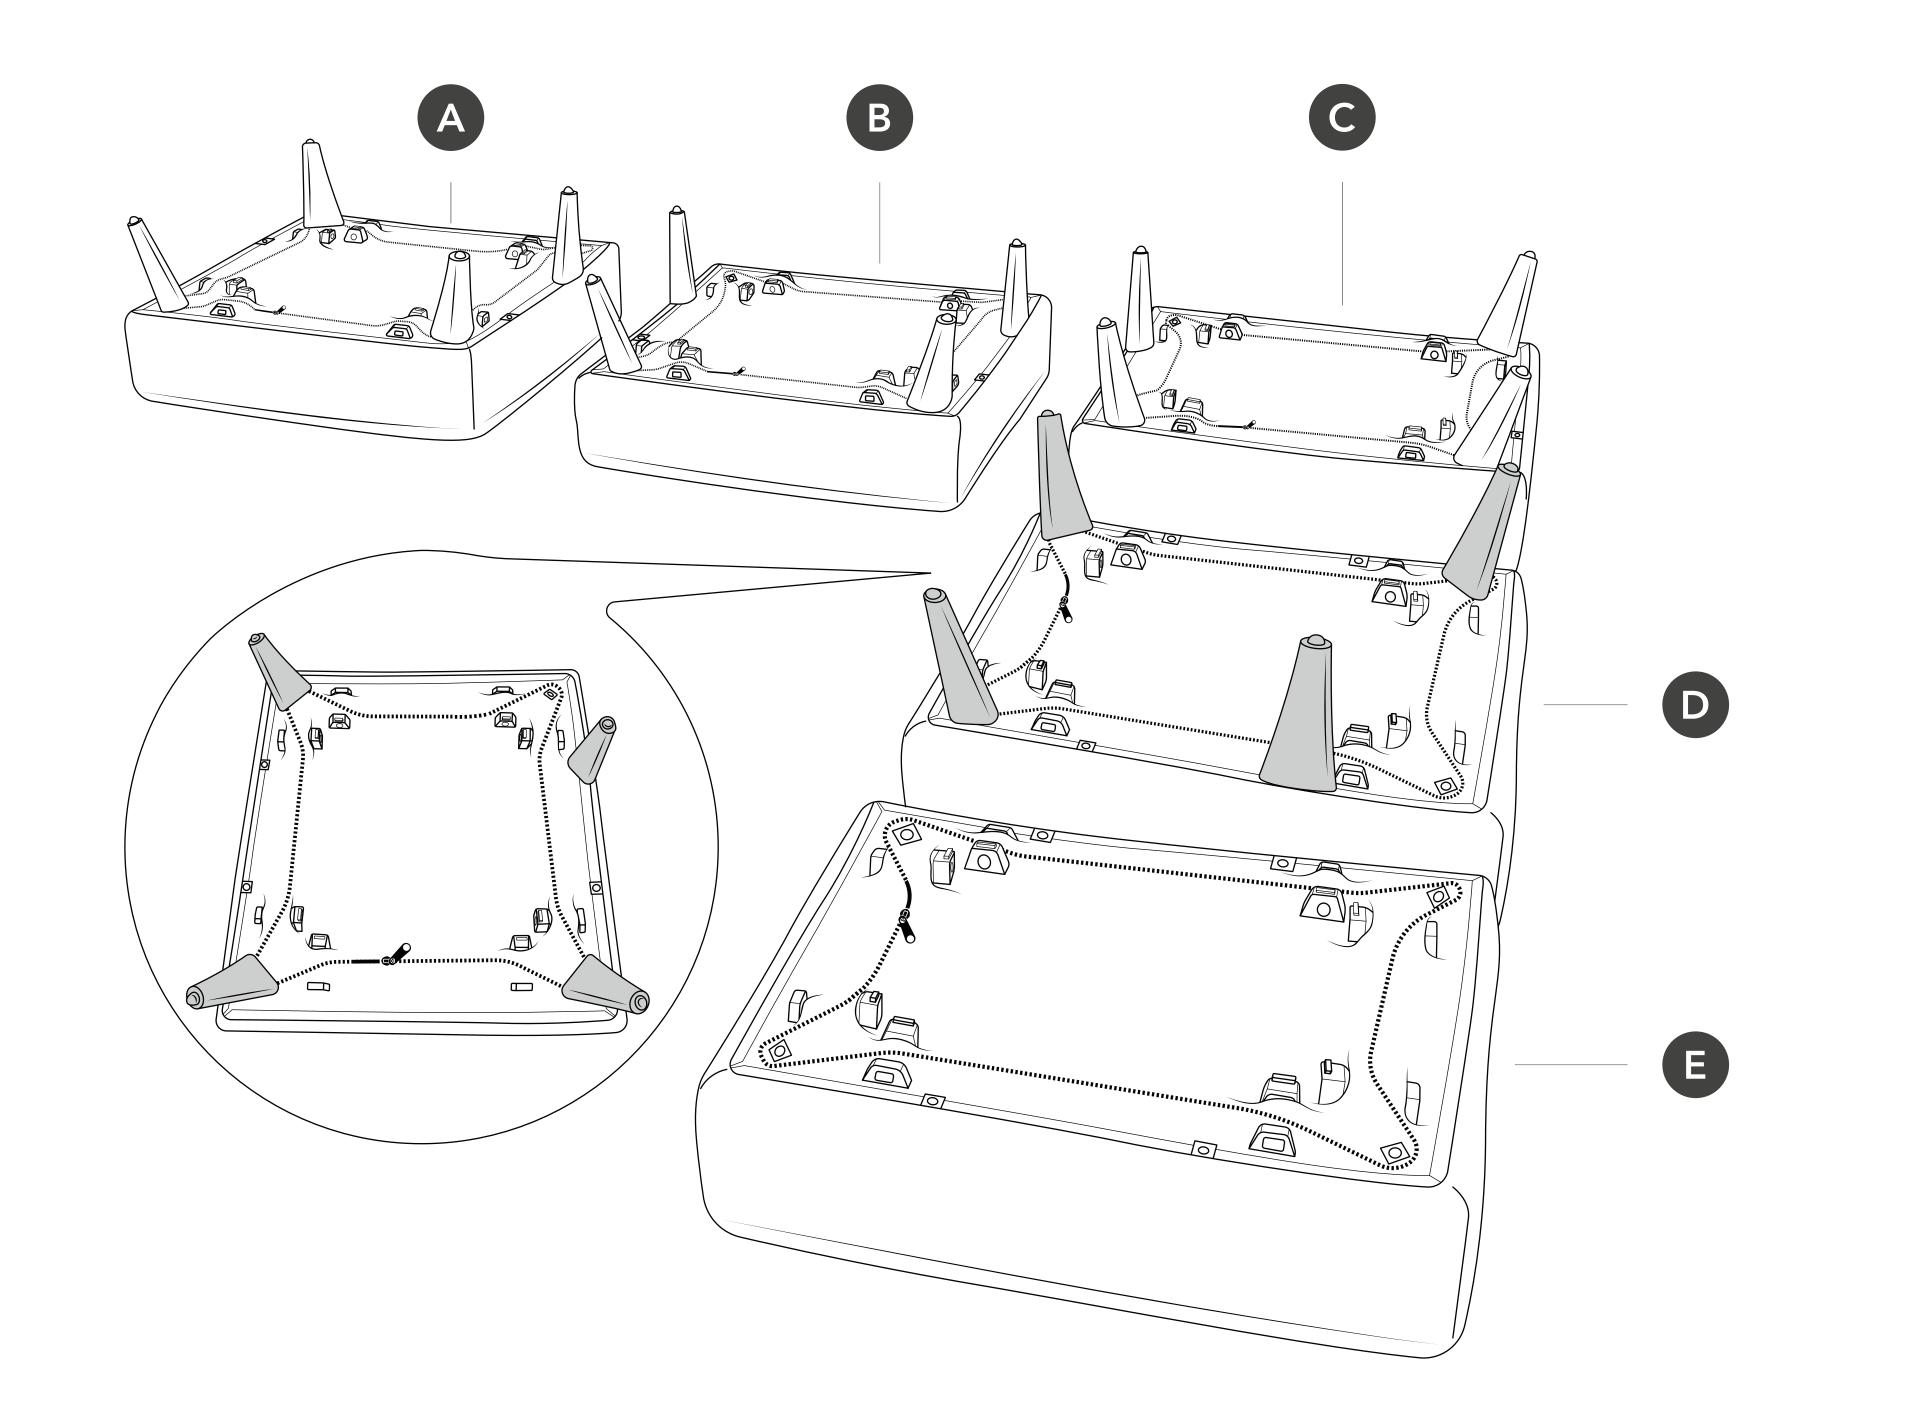

### Join seats B and C

Insert joiner brackets into seat B and then slide seat C onto joiner brackets. Listen for the clicks.

#### Join seats C and D

Insert joiner brackets into seat C and then slide seat D onto joiner brackets. Listen for the clicks.

We're here to help