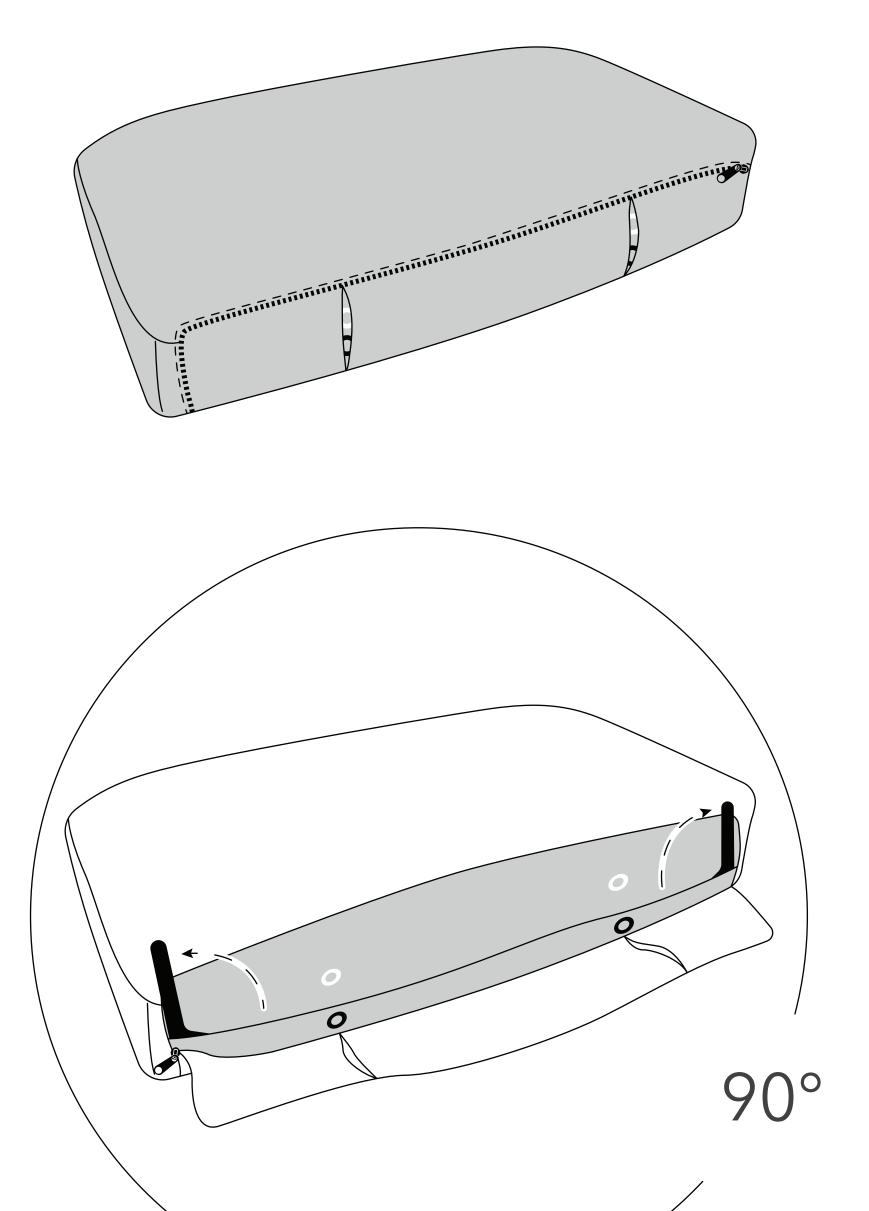

#### Attach cushion to seat D Listen for the clicks.

Adjust cushion for use as an arm Unzip cover and swing black brackets 90°. Zip cover closed.