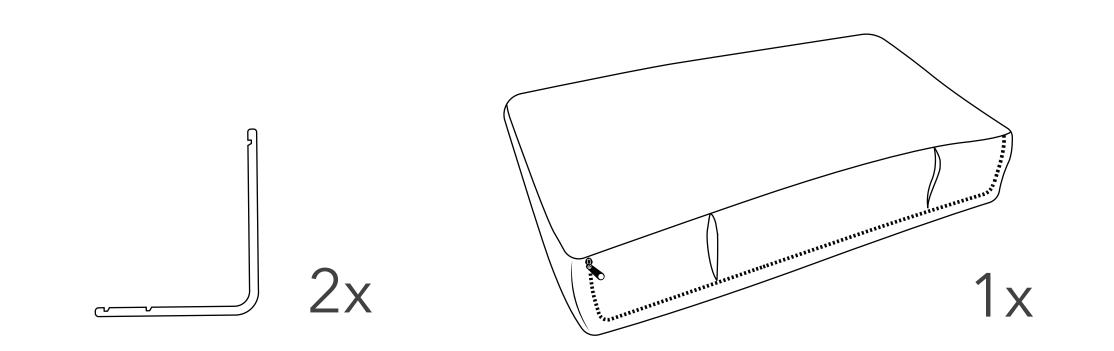

#### Remove legs and brackets

Unzip pocket underneath the seat and remove the legs, felt pads and brackets