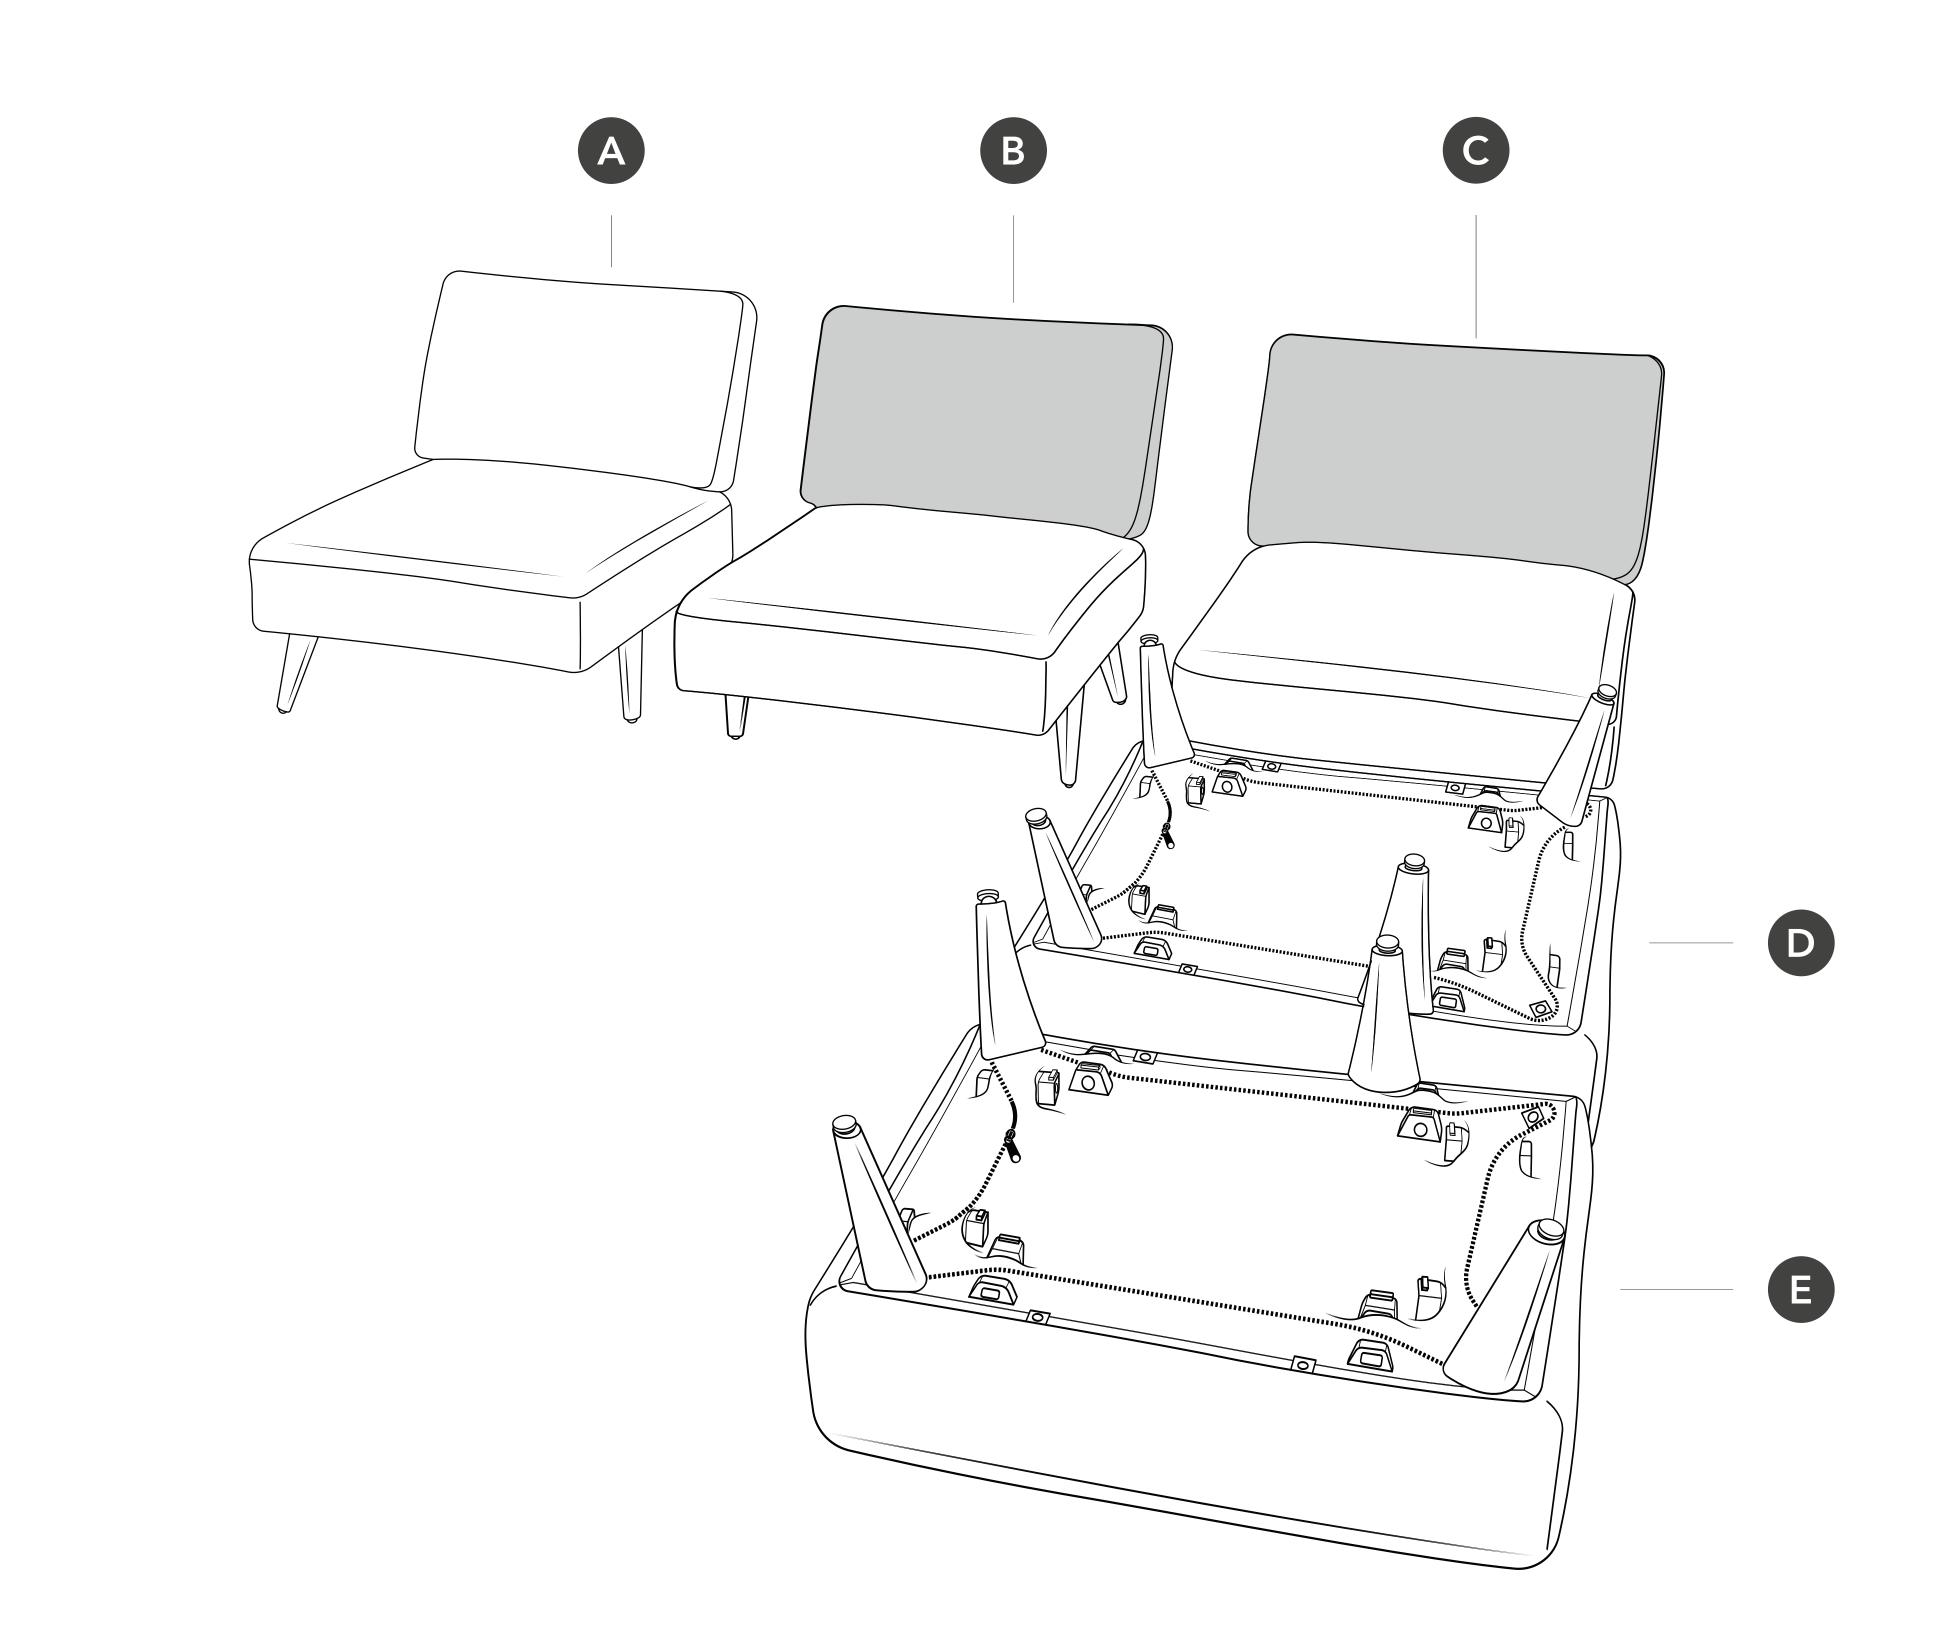

#### Insert legs into seat A

If you're unable to fully insert the legs with your hands, tap with a mallet.

A

#### Join seats B and C

Insert joiner brackets into seat B and then slide seat C onto joiner brackets. Listen for the clicks.

#### Attach cushion to seat C

Insert brackets into seat C. Listen for the clicks.

#### Attach cushion to seat D Listen for the clicks.

Adjust cushion for use as an arm Unzip cover and swing black brackets 90°. Zip cover closed.