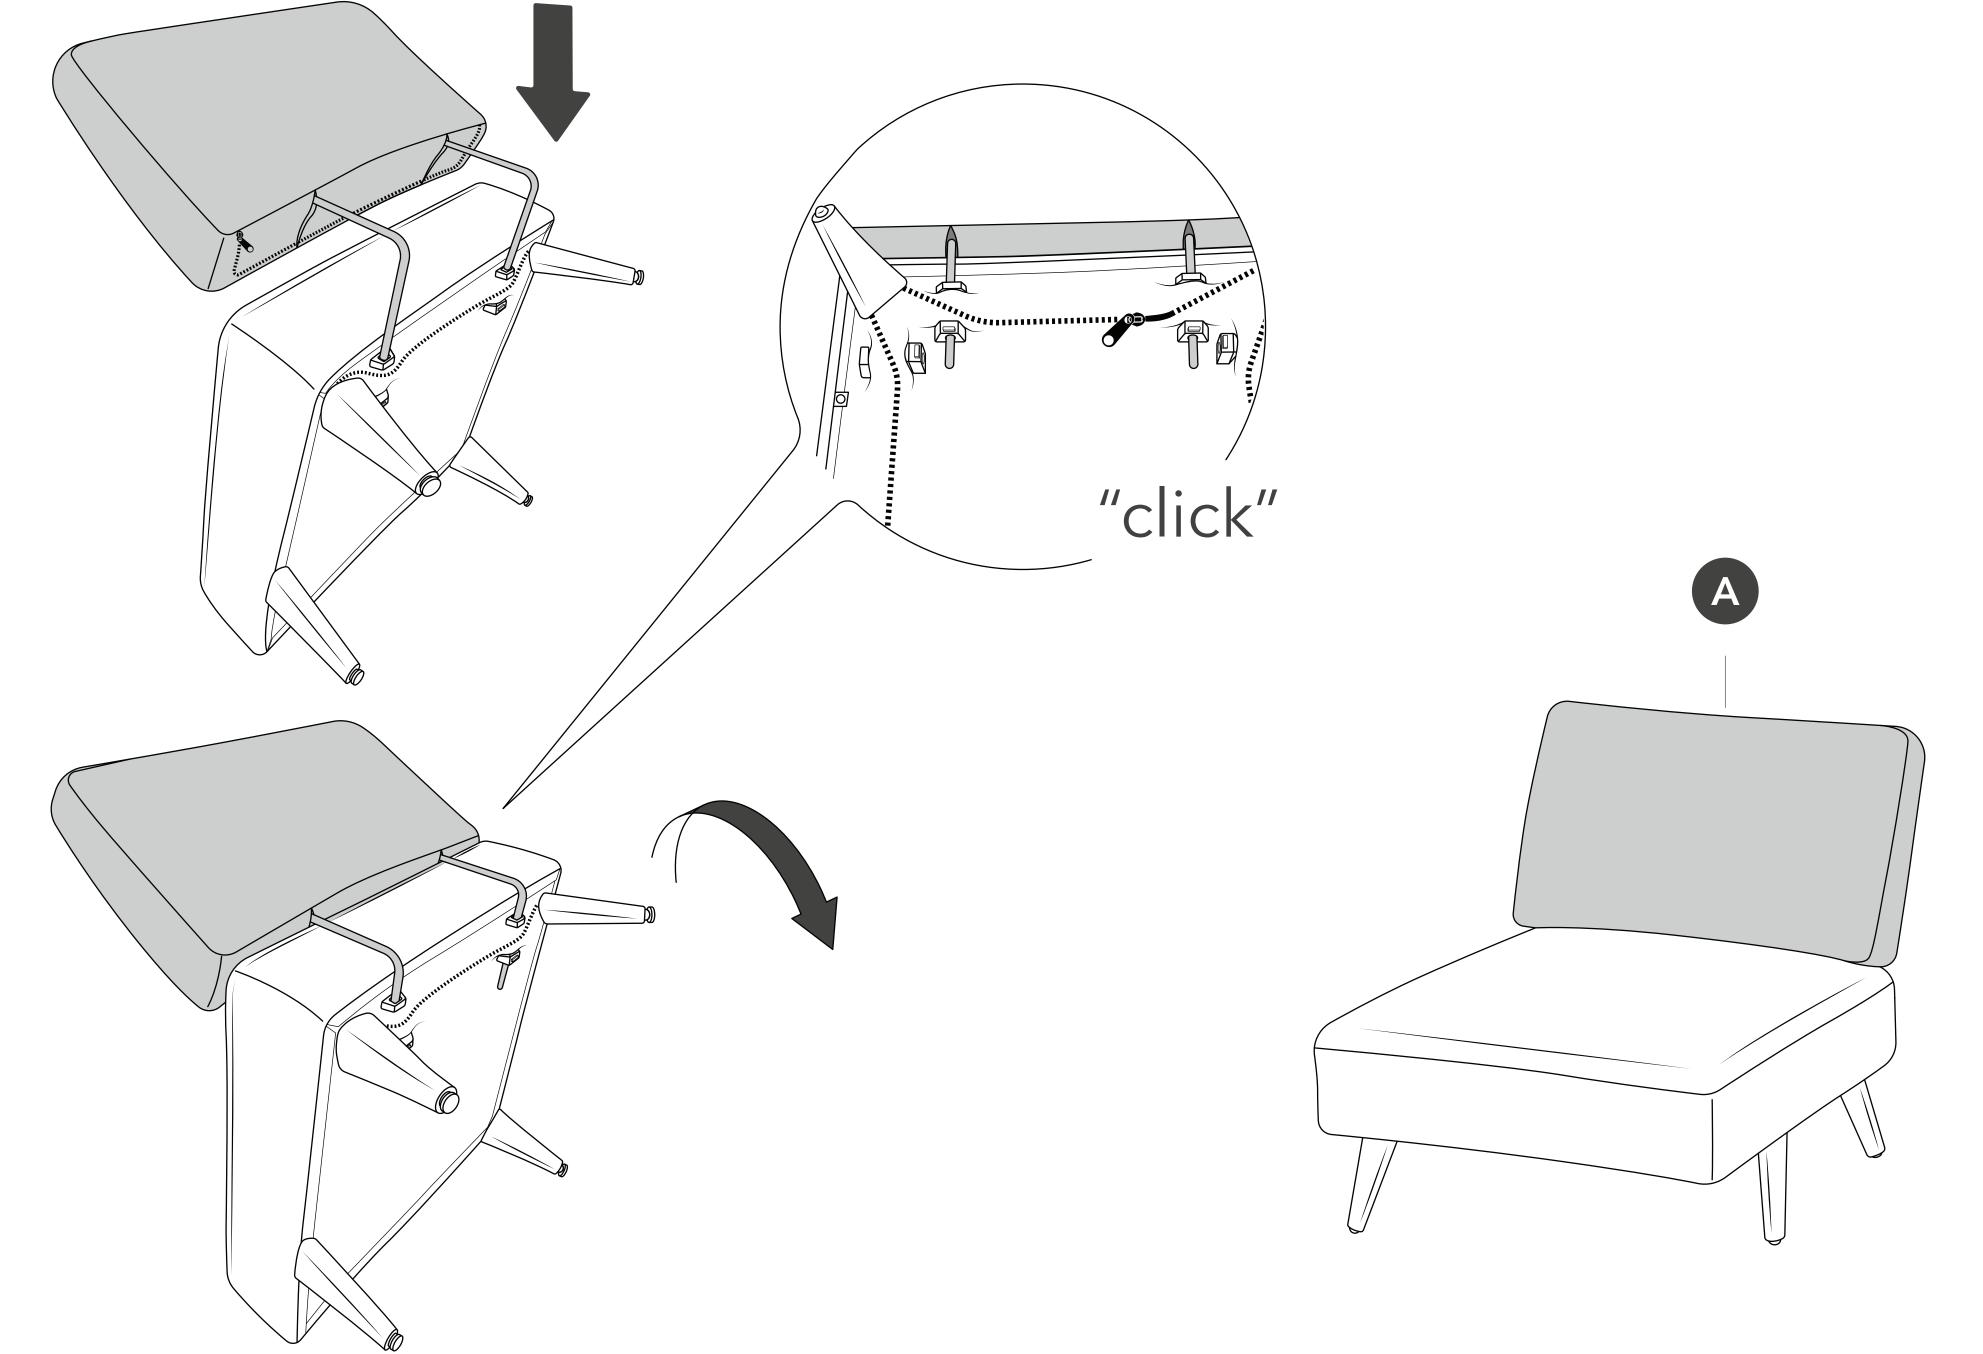

#### Attach cushion to seat A

Insert brackets into seat. Listen for the clicks.

A

C

#### Attach cushion to seat A

Insert brackets into seat. Listen for the clicks.