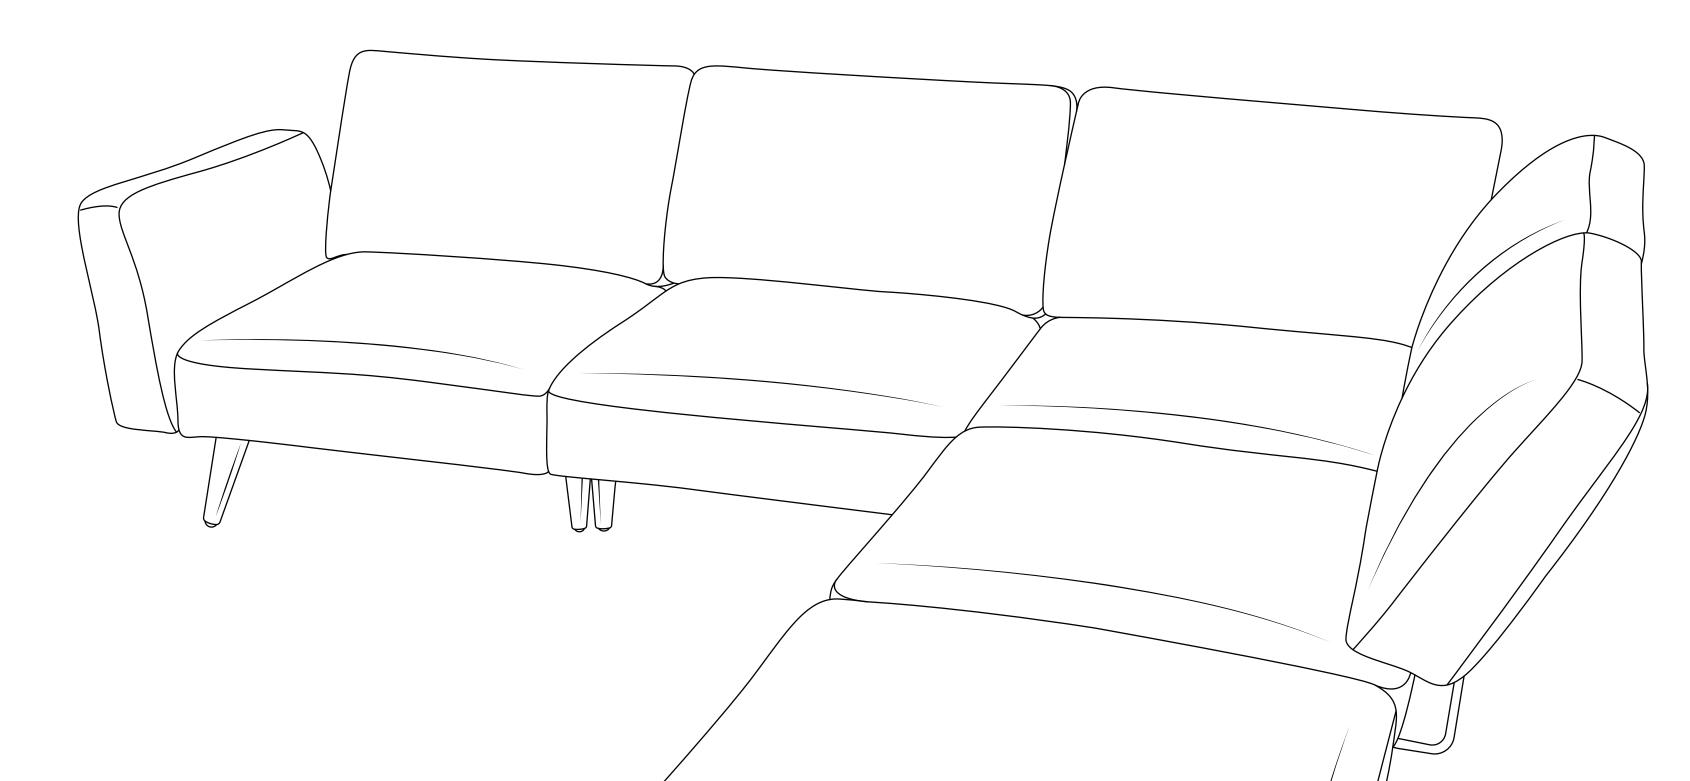

#### Insert legs into seat A

If you're unable to fully insert the legs with your hands, tap with a mallet.

A

#### Attach cushion to seat A

Insert brackets into seat. Listen for the clicks.

A

C

#### Join seats B and C

Insert joiner brackets into seat B and then slide seat C onto joiner brackets. Listen for the clicks.