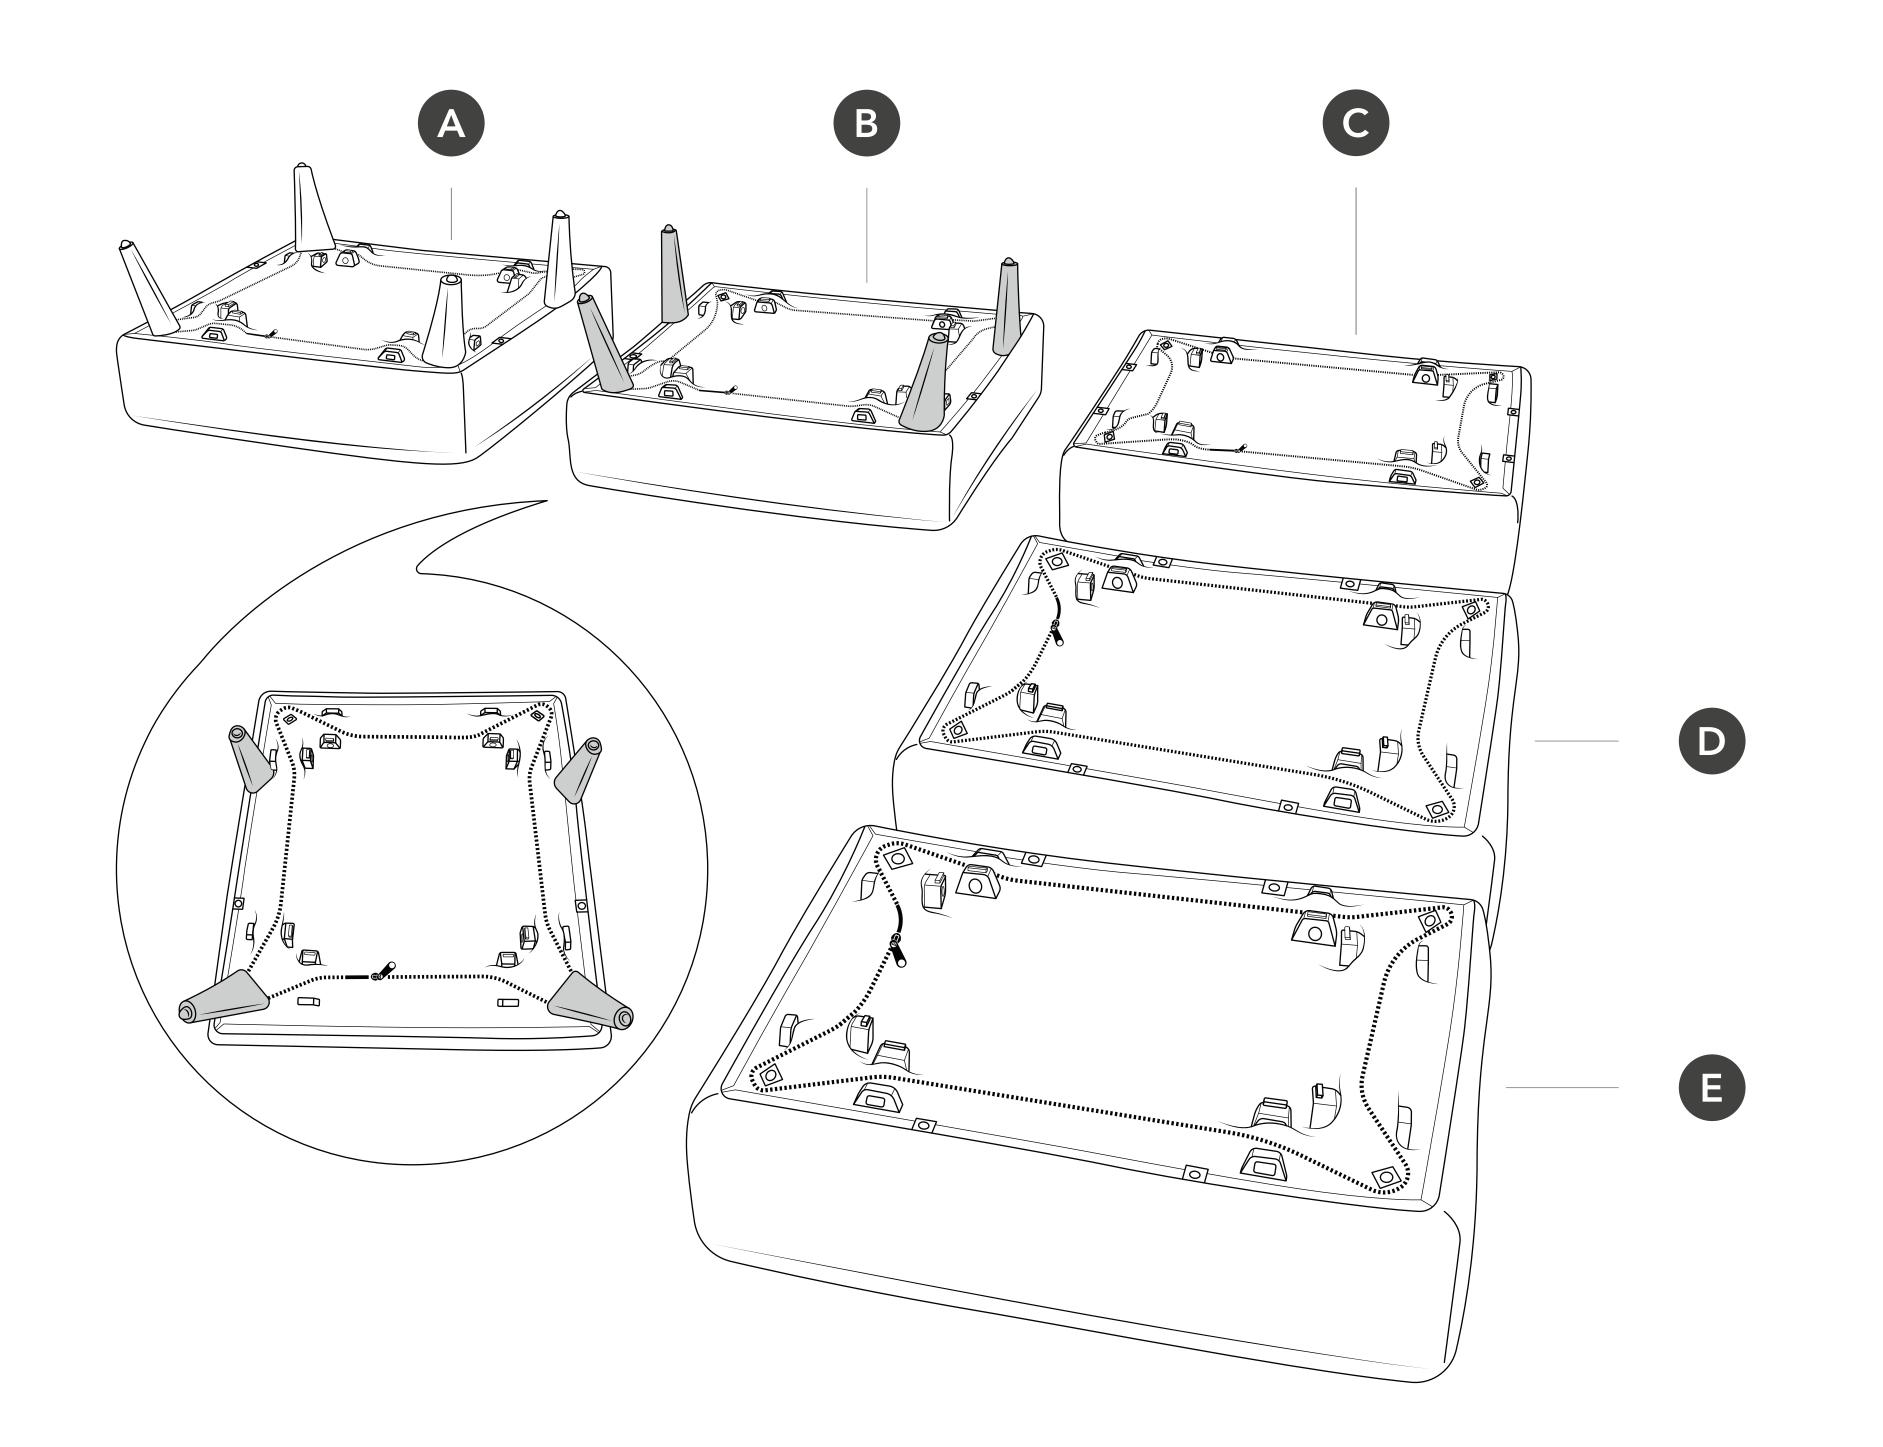

#### Insert legs into seat A

If you're unable to fully insert the legs with your hands, tap with a mallet.

A

#### Insert L brackets into cushion Insert end with <u>one</u> groove into <u>black</u> hole

U

#### Attach cushion to seat A

Insert brackets into seat. Listen for the clicks.

A

C

#### Join seats B and C

Insert joiner brackets into seat B and then slide seat C onto joiner brackets. Listen for the clicks.

### Insert L brackets into cushion Insert end with <u>one</u> groove into <u>black</u> hole

#### Attach cushion to seat C

Insert brackets into seat C. Listen for the clicks.