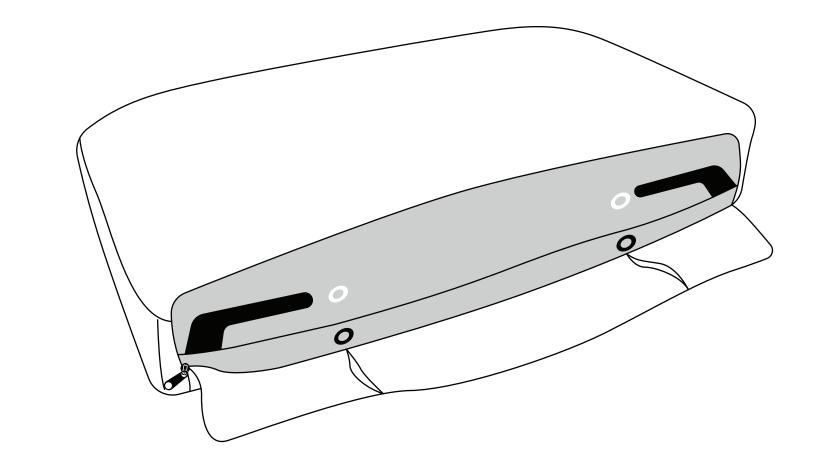

#### Insert L brackets into cushion Insert end with <u>one</u> groove into <u>black</u> hole

U

### Insert L brackets into cushion Insert end with <u>one</u> groove into <u>black</u> hole

### **Insert L brackets into cushion** Insert end with <u>two</u> grooves into <u>white</u> hole