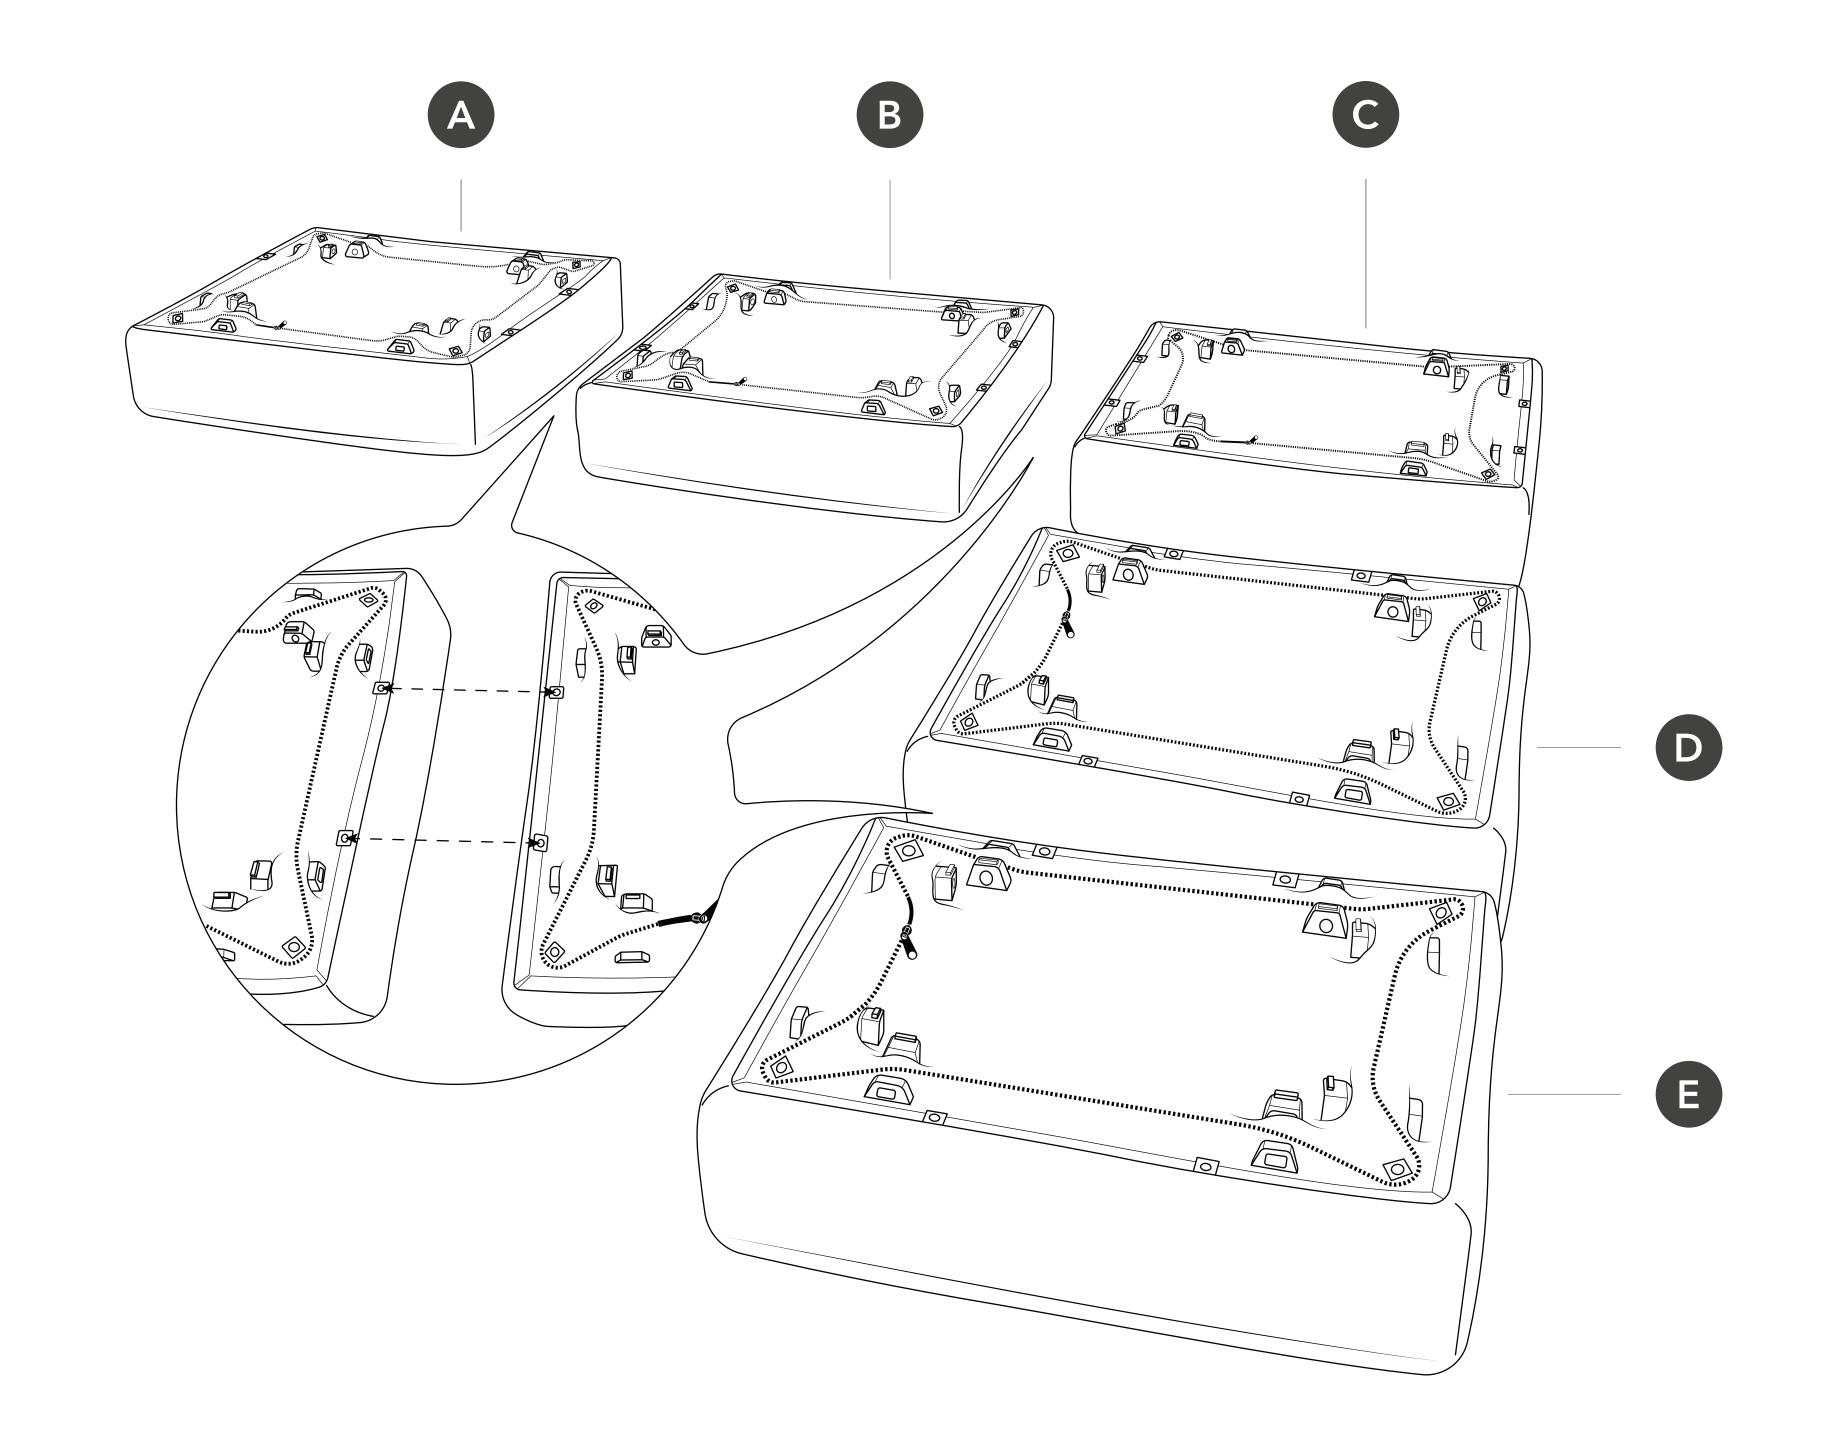

#### Remove legs and brackets

Unzip pocket underneath the seat and remove the legs, felt pads and brackets

#### Join seats B and C

Insert joiner brackets into seat B and then slide seat C onto joiner brackets. Listen for the clicks.

#### Attach cushion to seat C

Insert brackets into seat C. Listen for the clicks.