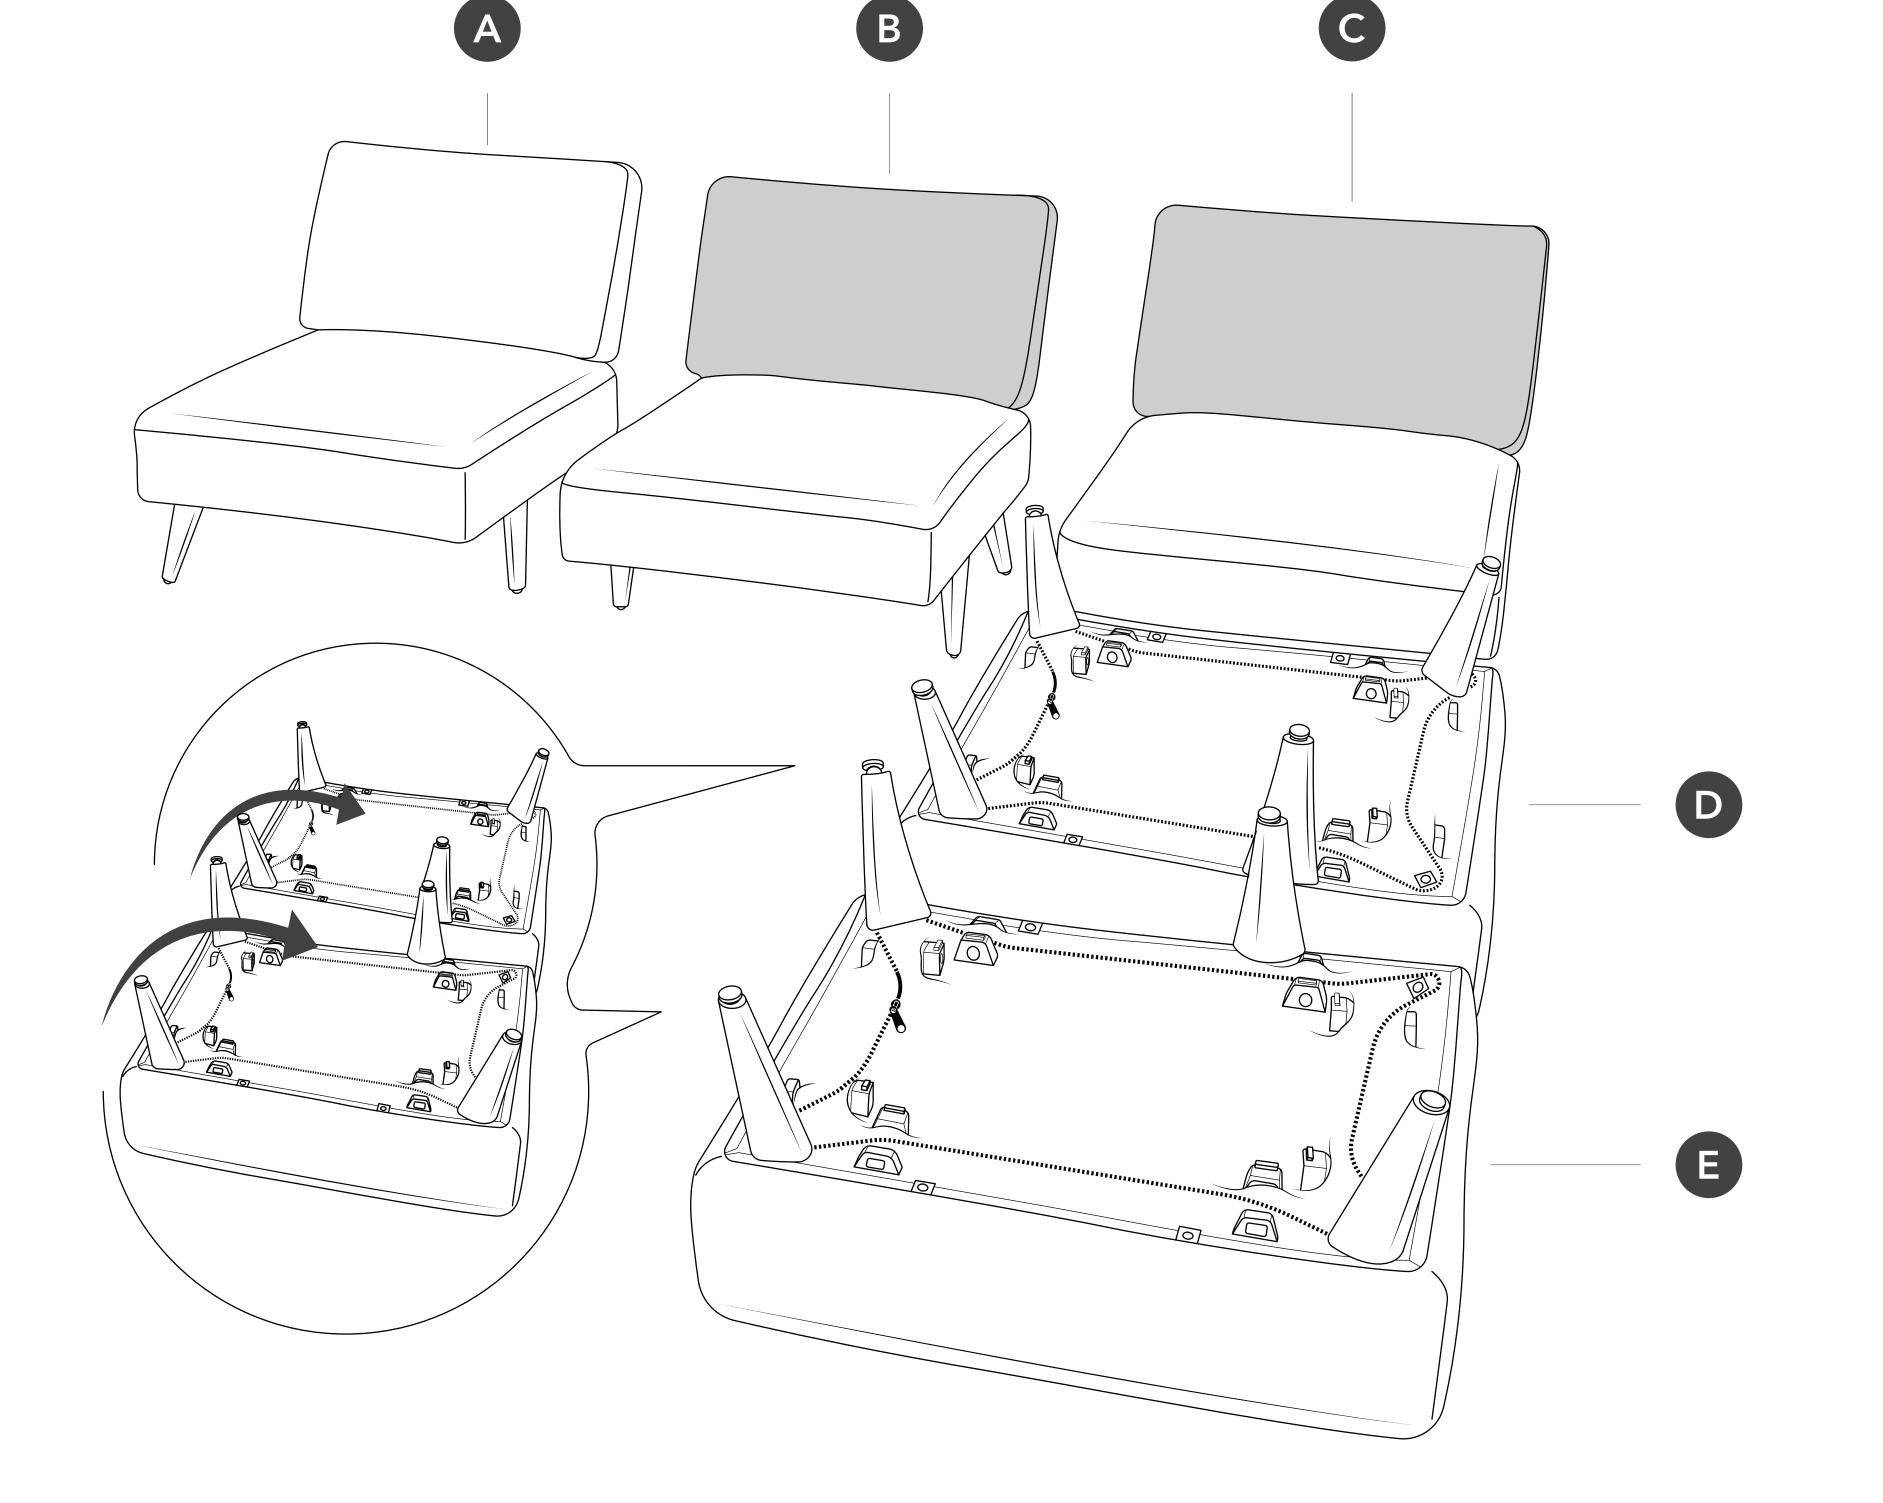

#### Attach cushion to seat A

Insert brackets into seat. Listen for the clicks.

A

C

#### Join seats B and C

Insert joiner brackets into seat B and then slide seat C onto joiner brackets. Listen for the clicks.

#### Attach cushion to seat C

Insert brackets into seat C. Listen for the clicks.

#### Attach cushion to seat D Listen for the clicks.

Adjust cushion for use as an arm Unzip cover and swing black brackets 90°. Zip cover closed.