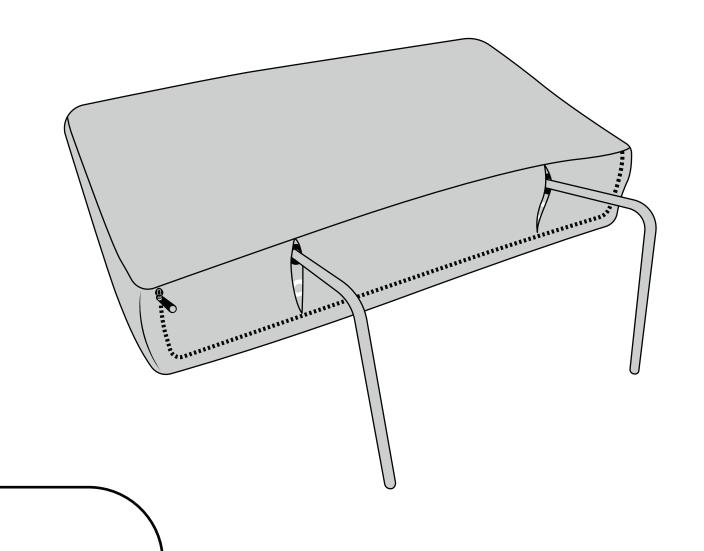

#### Remove legs and brackets

Unzip pocket underneath the seat and remove the legs, felt pads and brackets