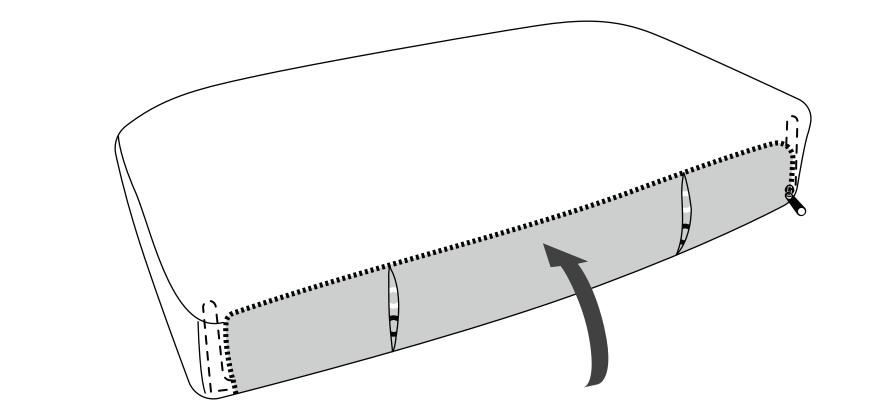

#### Attach cushion to seat D Listen for the clicks.

Adjust cushion for use as an arm Unzip cover and swing black brackets 90°. Zip cover closed.