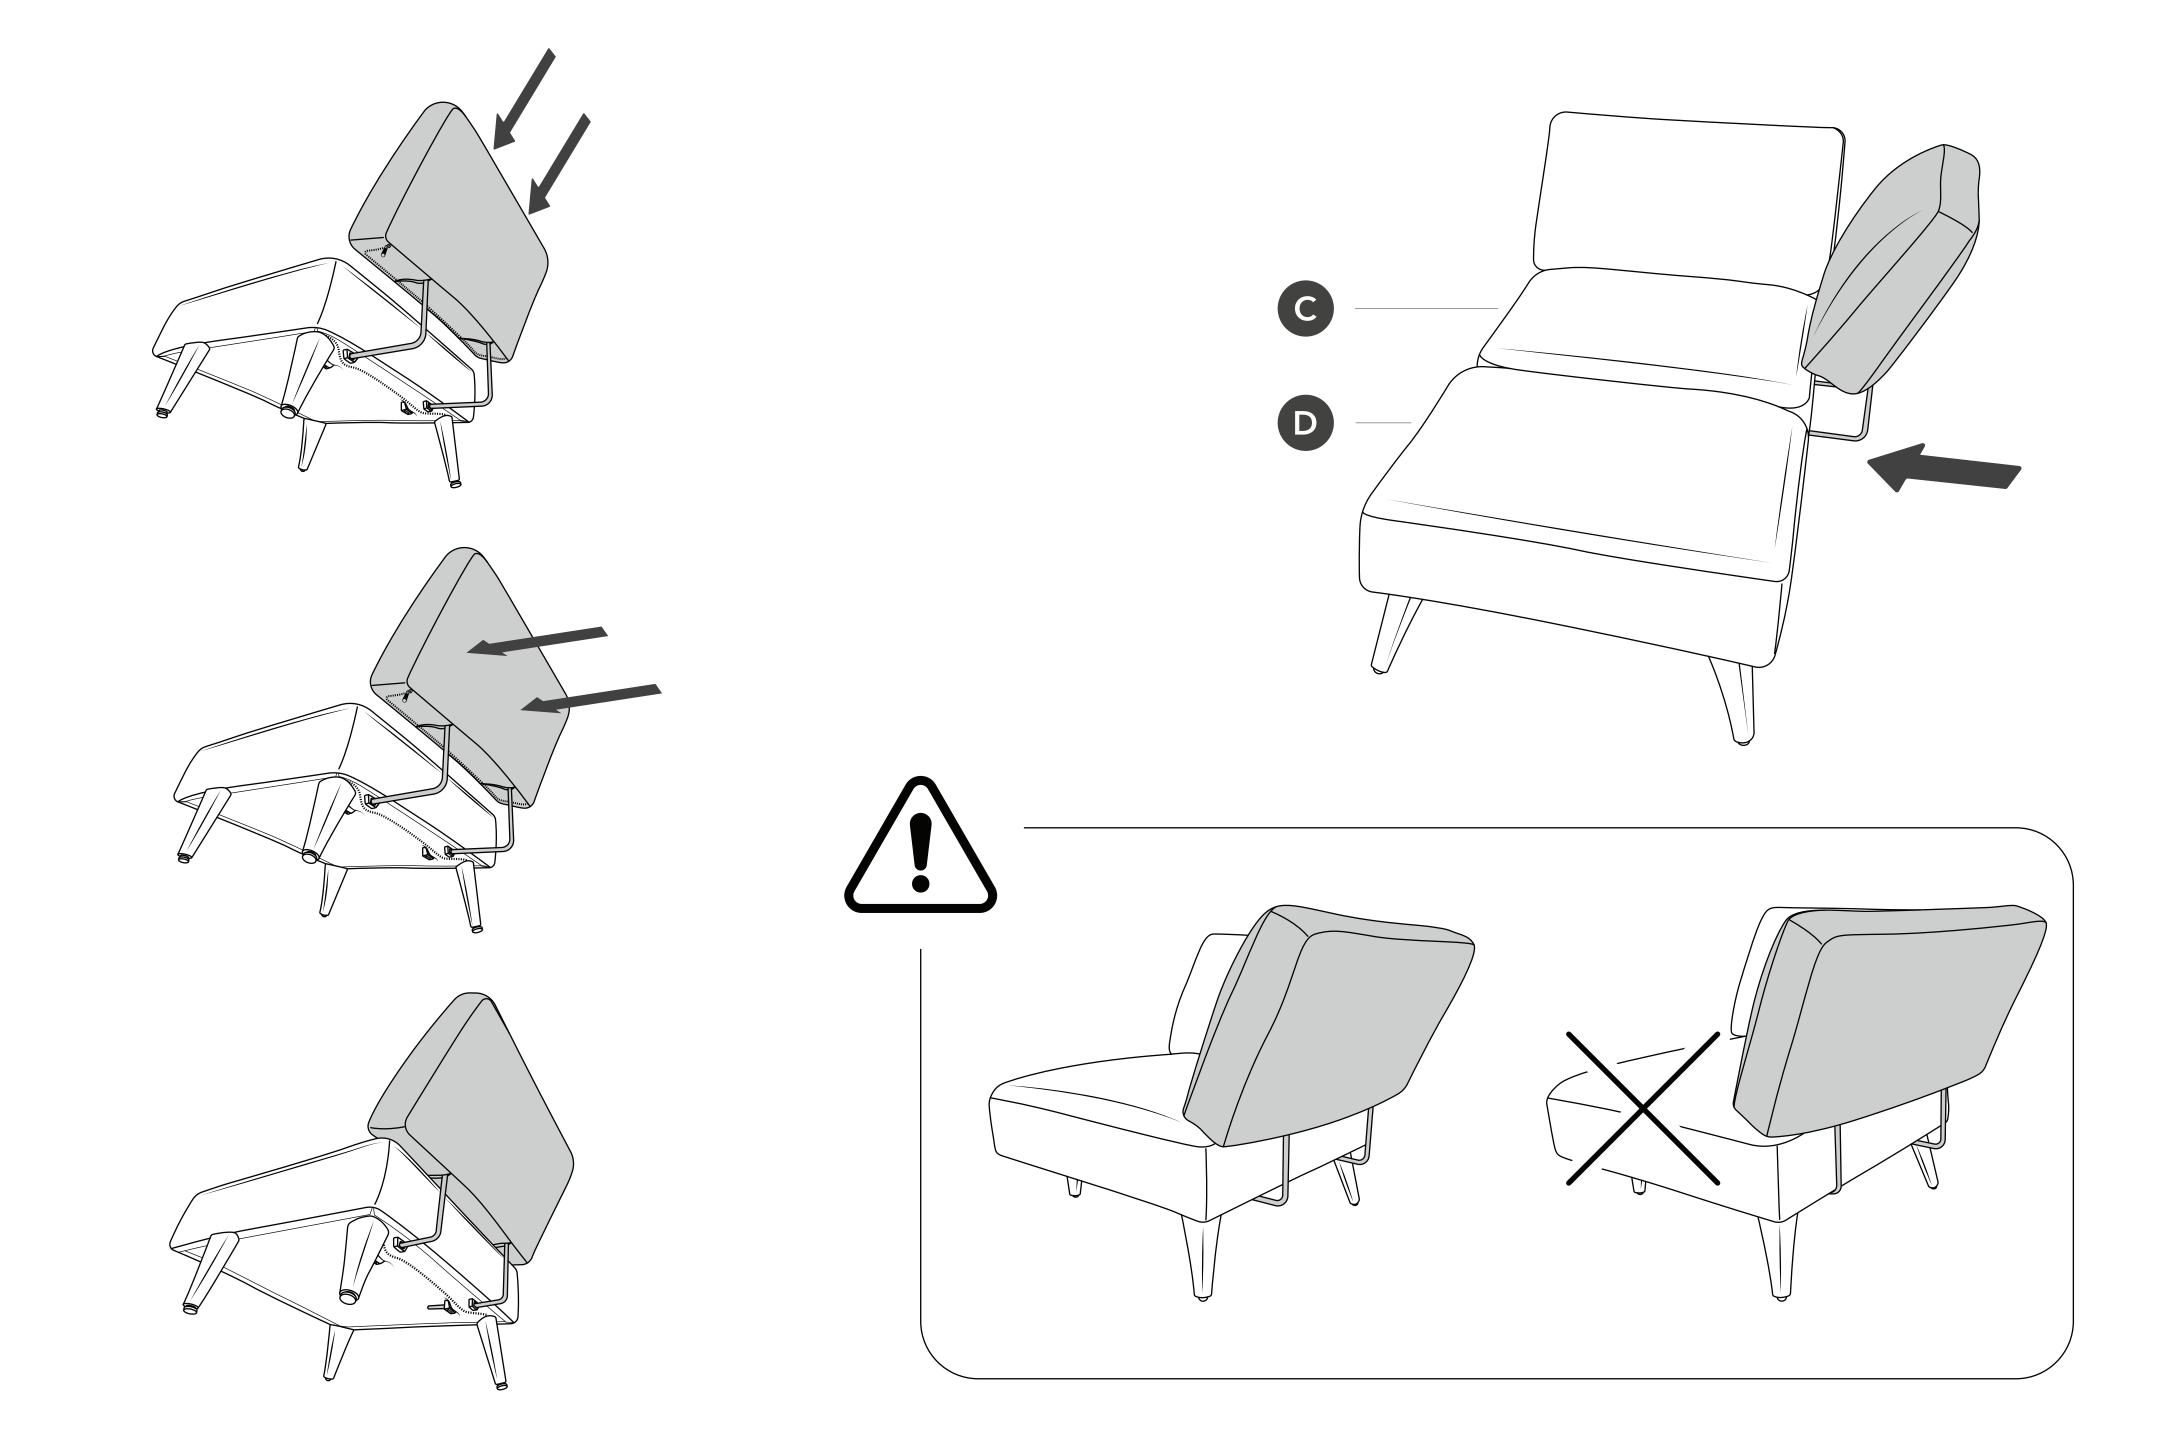

#### Attach cushion to seat D Listen for the clicks.

Adjust cushion for use as an arm Unzip cover and swing black brackets 90°. Zip cover closed.