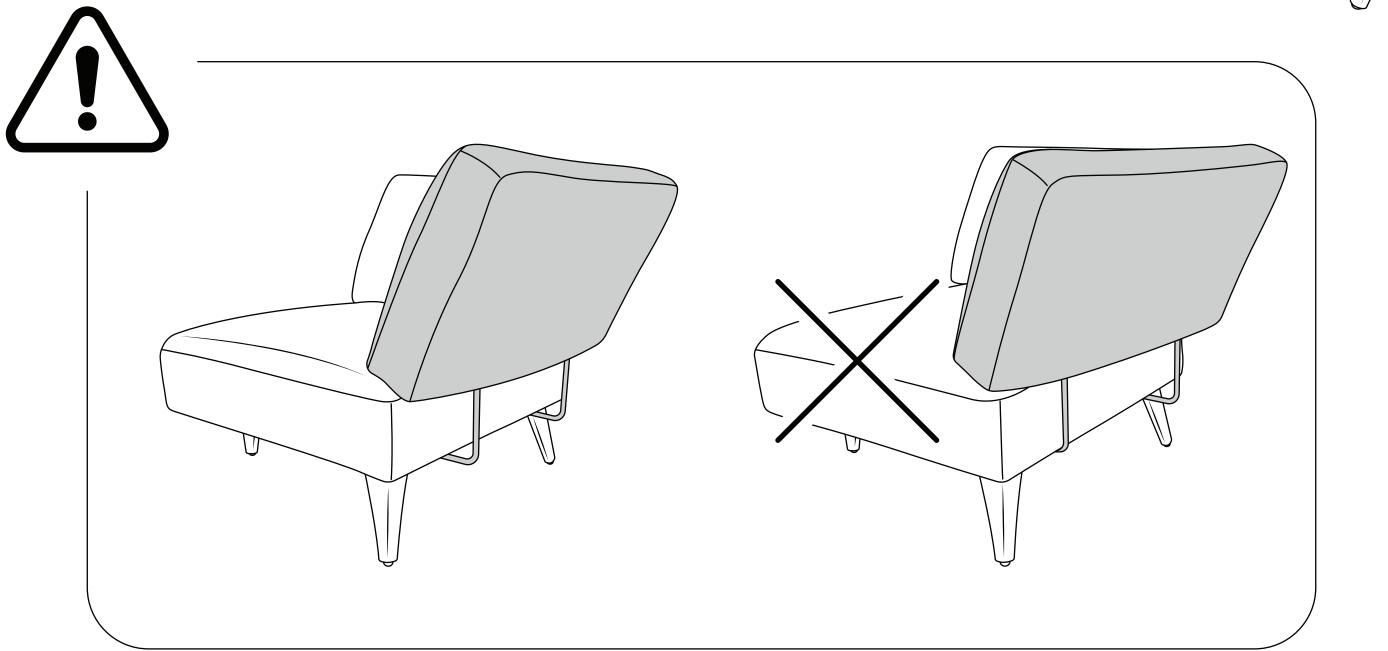

eat and remove the legs, felt pads and brackets



# 3

#### Insert legs into seat A

If you're unable to fully insert the legs with your hands, tap with a mallet.



























A





#### Insert L brackets into cushion Insert end with <u>one</u> groove into <u>black</u> hole





U





#### Attach cushion to seat A

Insert brackets into seat. Listen for the clicks.









A



C



#### Join seats B and C

Insert joiner brackets into seat B and then slide seat C onto joiner brackets. Listen for the clicks.

























### Insert L brackets into cushion Insert end with <u>one</u> groove into <u>black</u> hole









#### Attach cushion to seat C

Insert brackets into seat C. Listen for the clicks.





#### Attach cushion to seat D Listen for the clicks.







Adjust cushion for use as an arm Unzip cover and swing black brackets 90°. Zip cover closed.











### **Insert L brackets into cushion** Insert end with <u>two</u> grooves into <u>white</u> hole









#### Attach cushion to seat A

Insert brackets into seat. Listen for the clicks.











## We're here to help

For help and support contact us live on chat or email us at support@wattleliving.com