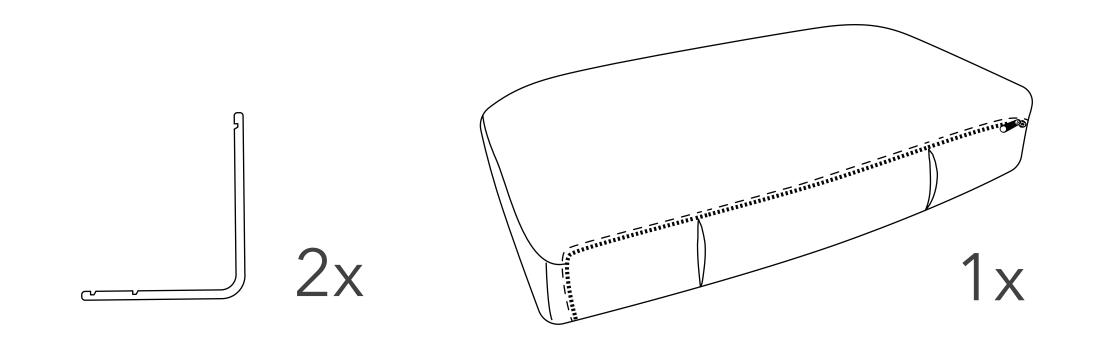

#### Insert L brackets into cushion Insert end with <u>one</u> groove into <u>black</u> hole

U

### Insert L brackets into cushion Insert end with <u>one</u> groove into <u>black</u> hole