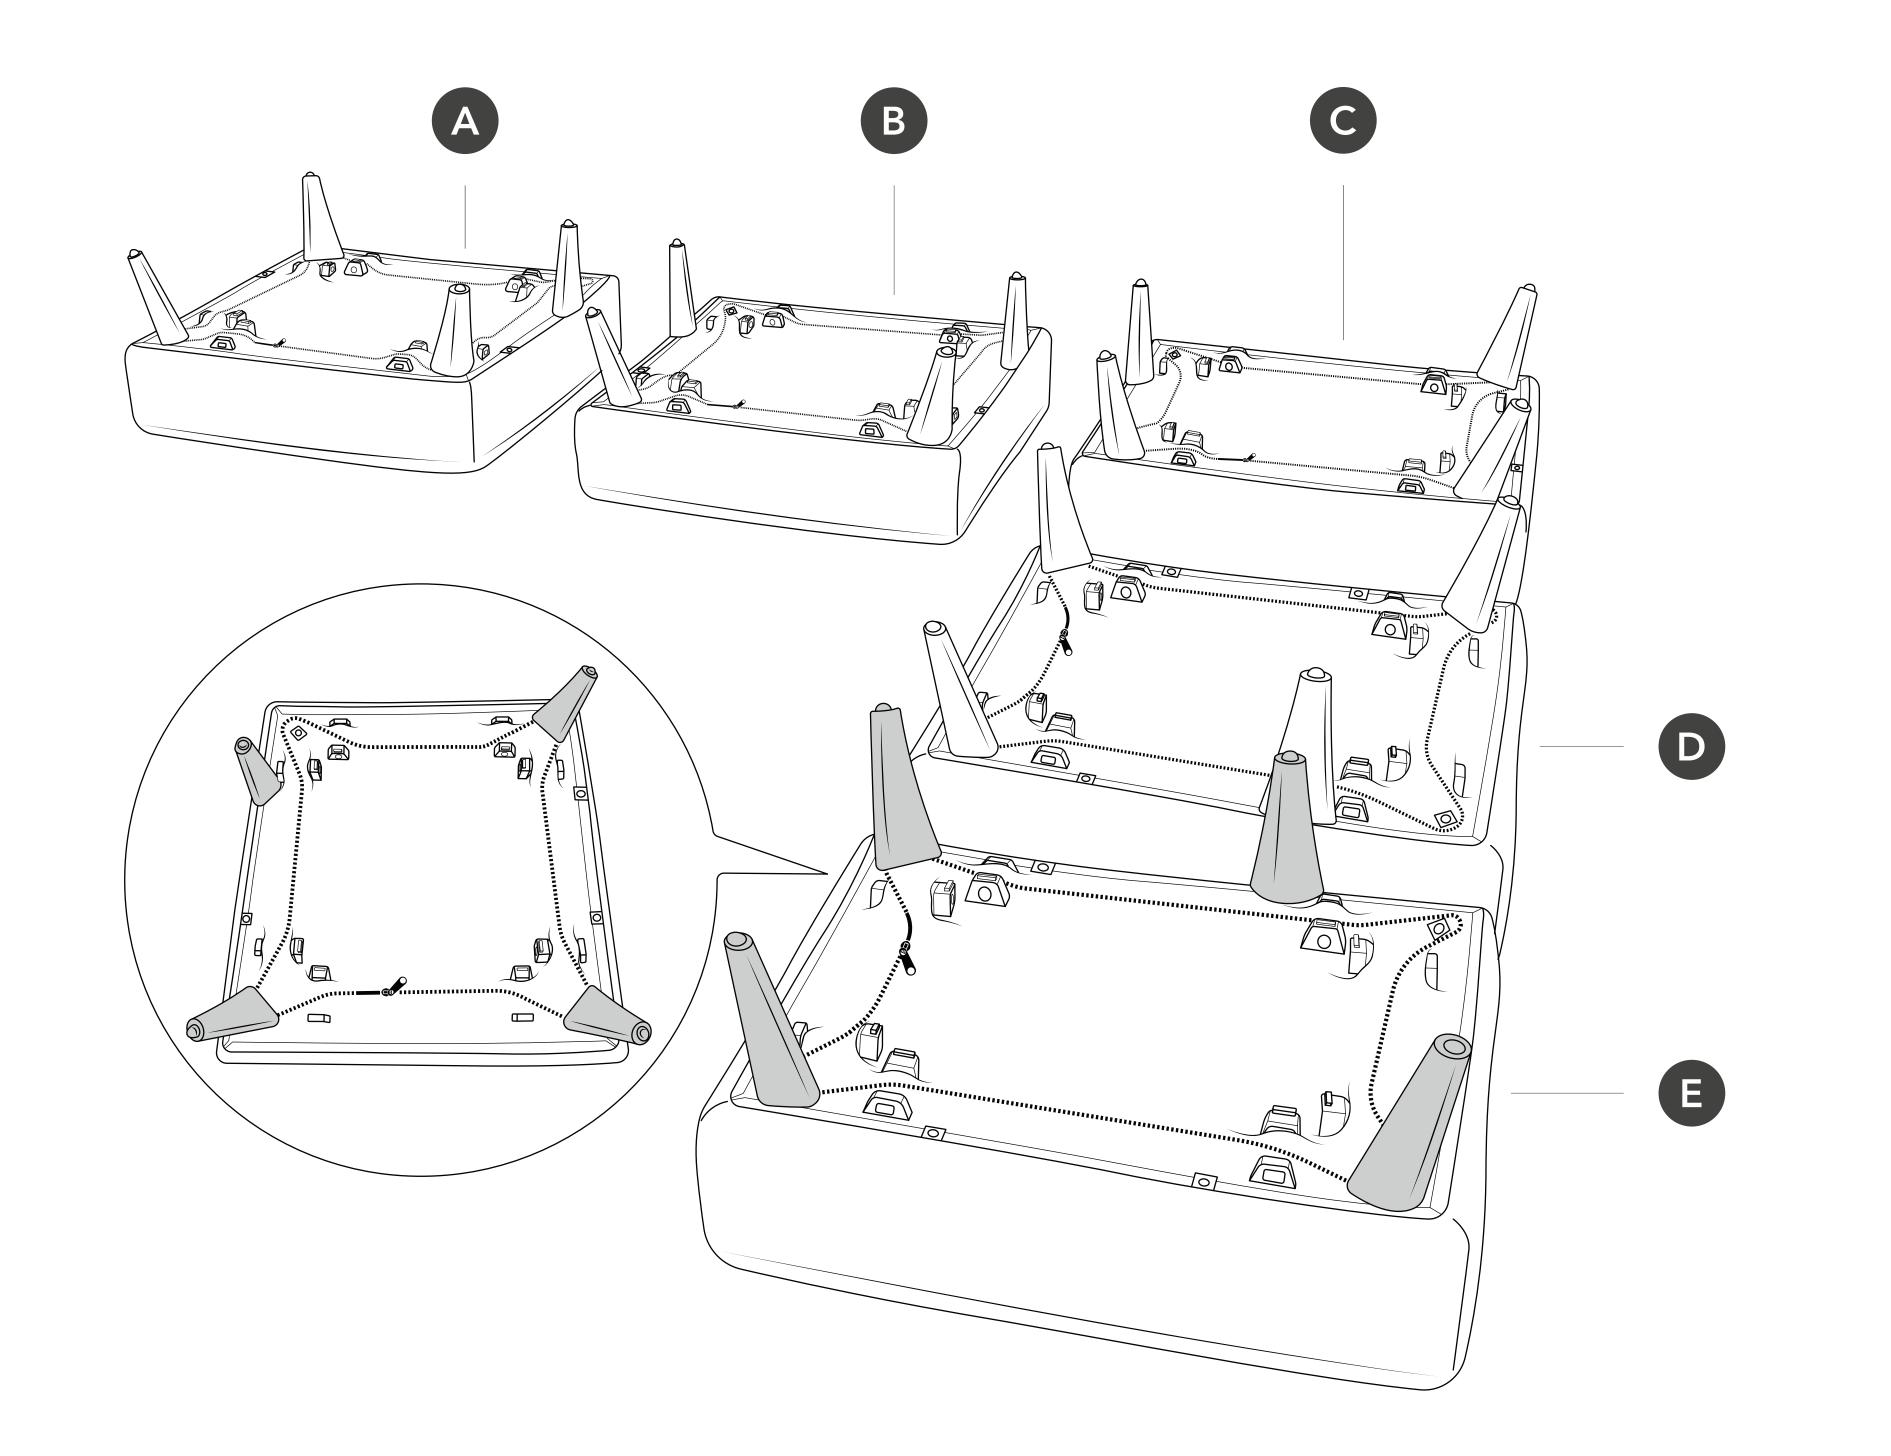

#### Insert legs into seat A

If you're unable to fully insert the legs with your hands, tap with a mallet.

A

#### Insert L brackets into cushion Insert end with <u>one</u> groove into <u>black</u> hole

U

#### Attach cushion to seat A

Insert brackets into seat. Listen for the clicks.

A

C

#### Join seats B and C

Insert joiner brackets into seat B and then slide seat C onto joiner brackets. Listen for the clicks.

### Insert L brackets into cushion Insert end with <u>one</u> groove into <u>black</u> hole

#### Attach cushion to seat C

Insert brackets into seat C. Listen for the clicks.