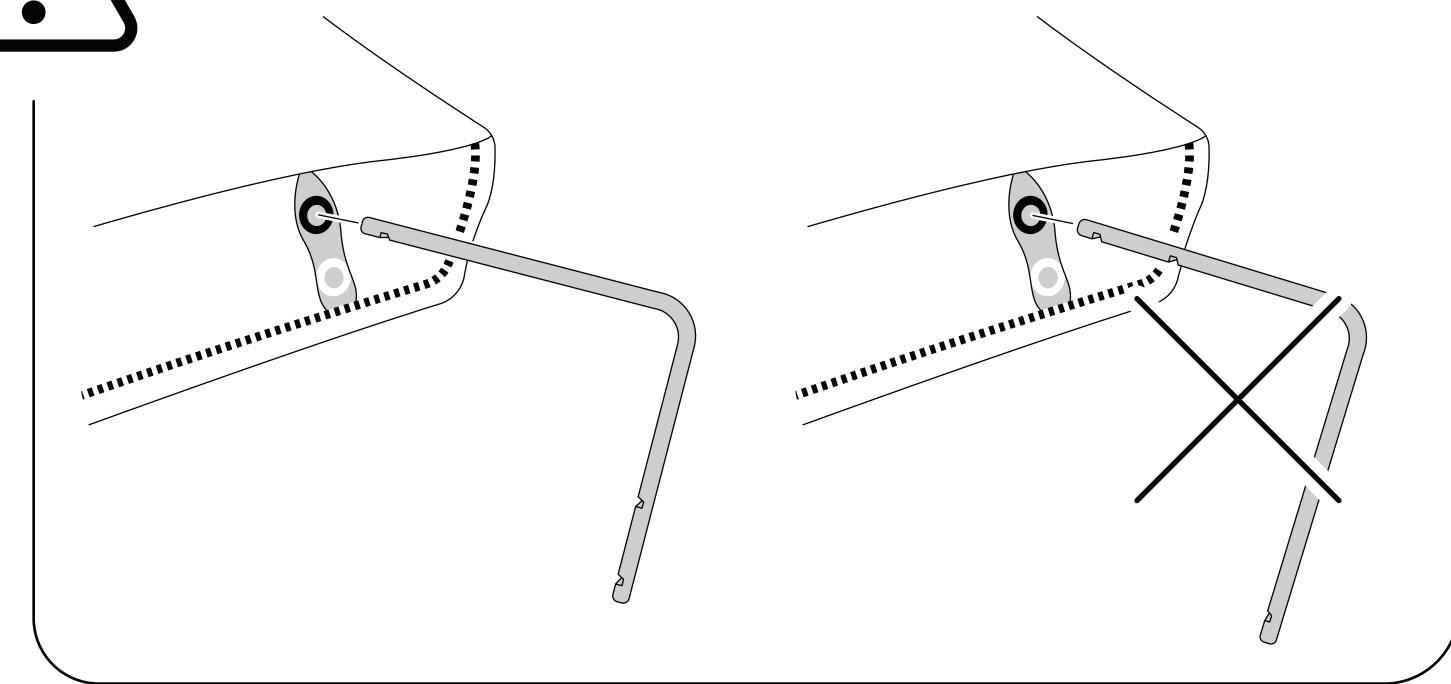

#### Insert L brackets into cushion Insert end with <u>one</u> groove into <u>black</u> hole

U

### Insert L brackets into cushion Insert end with <u>one</u> groove into <u>black</u> hole

### **Insert L brackets into cushion** Insert end with <u>two</u> grooves into <u>white</u> hole