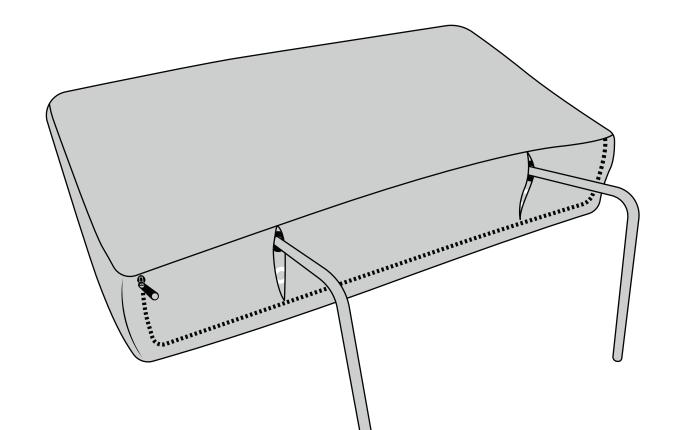

#### Remove legs and brackets

Unzip pocket underneath the seat and remove the legs, felt pads and brackets