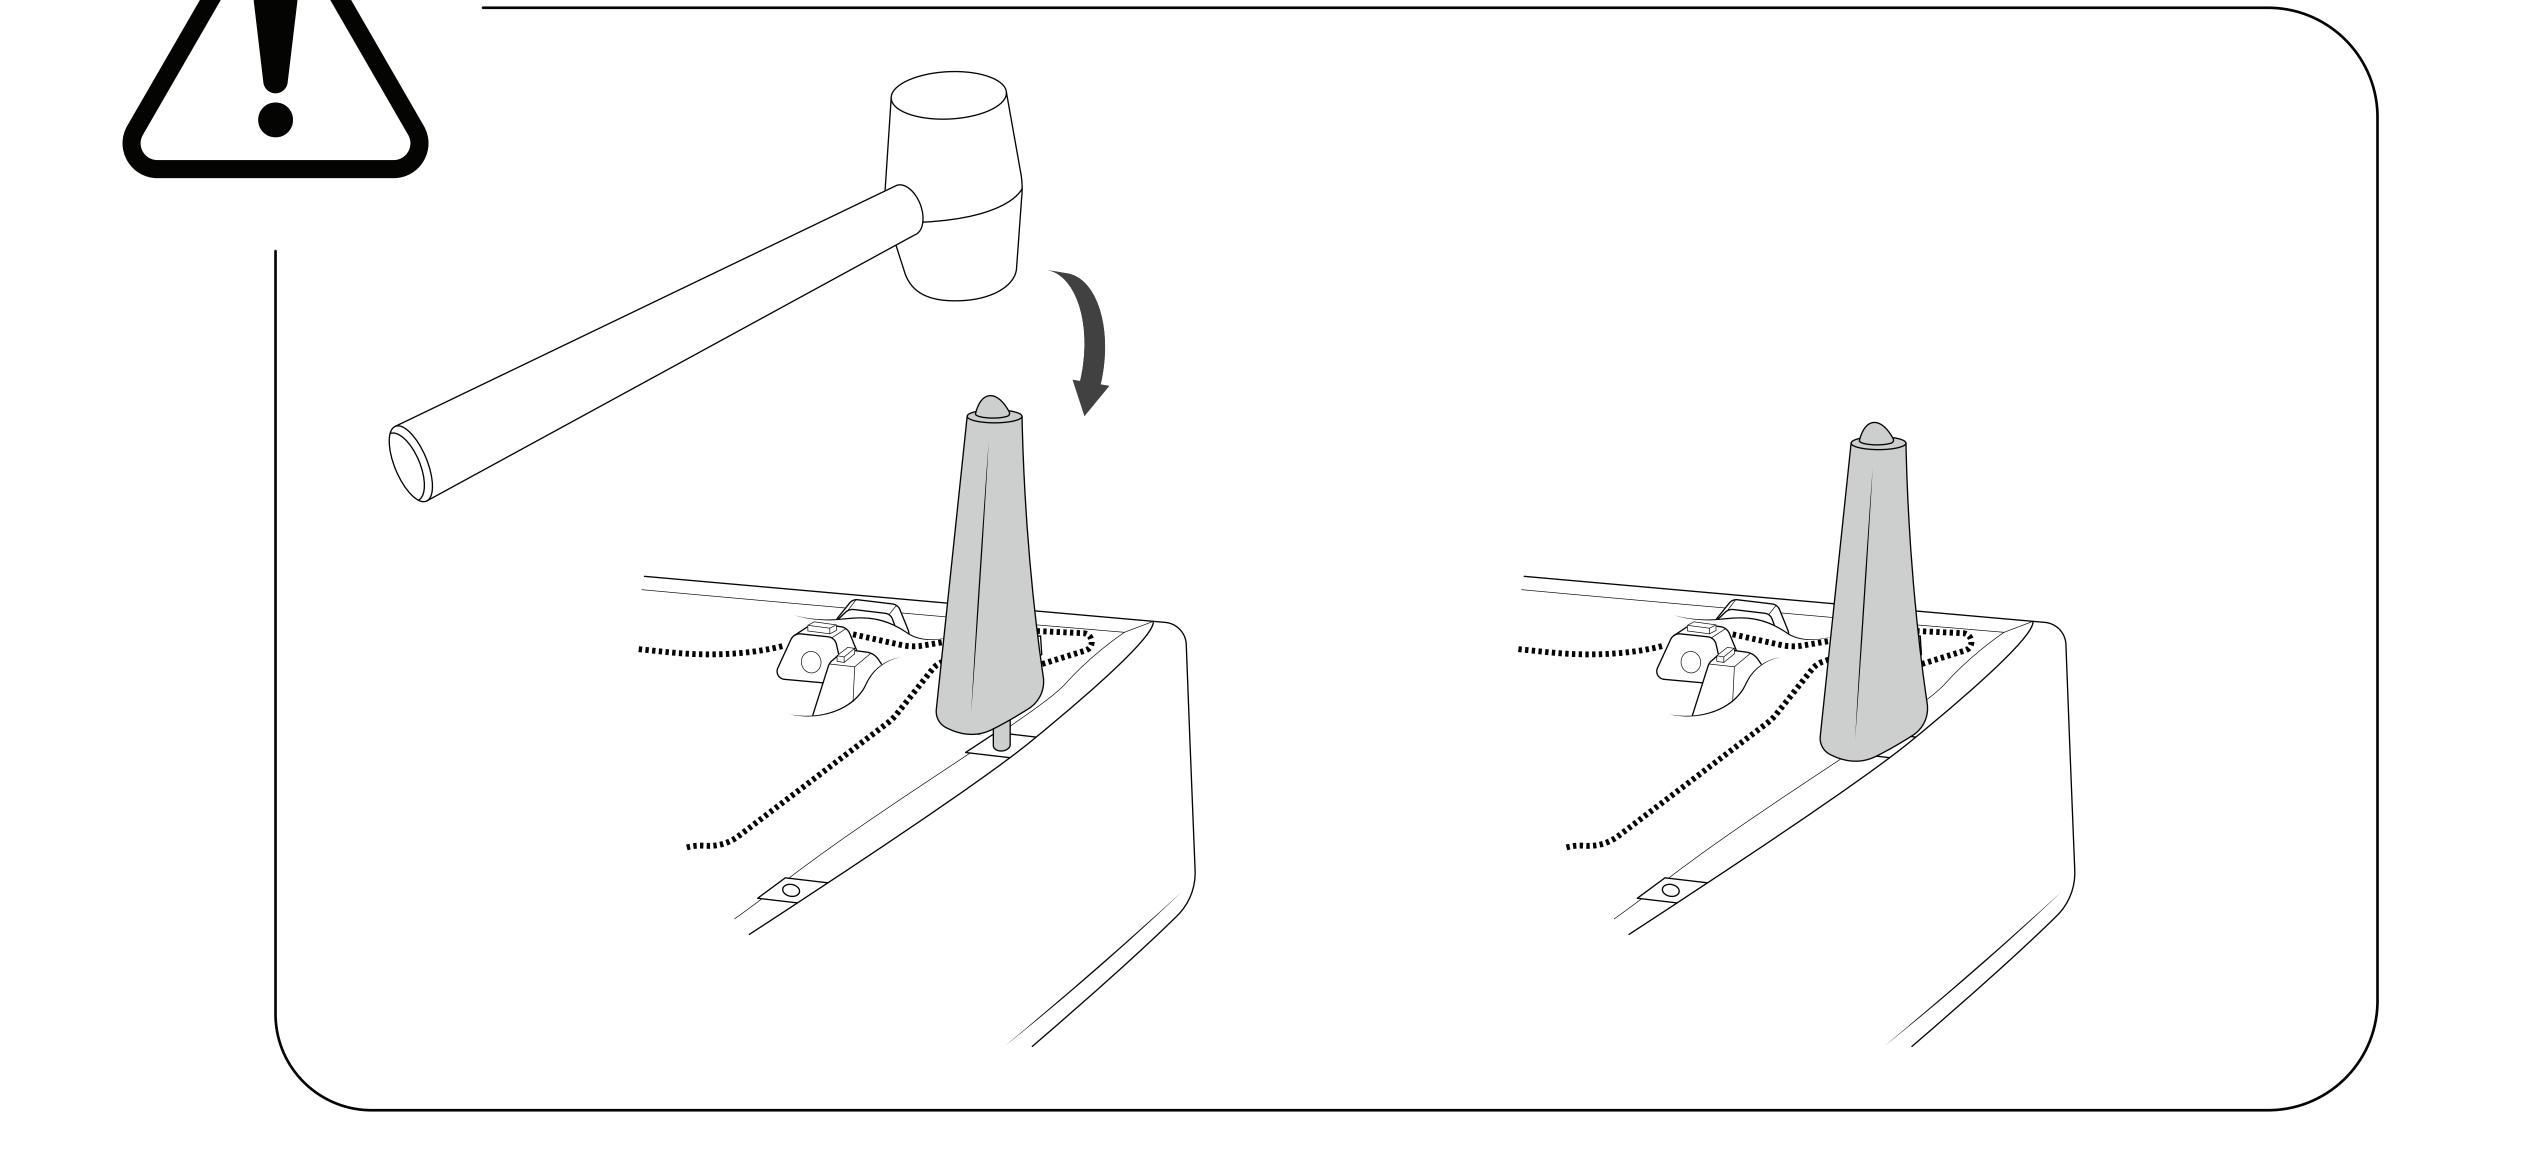

#### Insert legs into seat A

If you're unable to fully insert the legs with your hands, tap with a mallet.

A