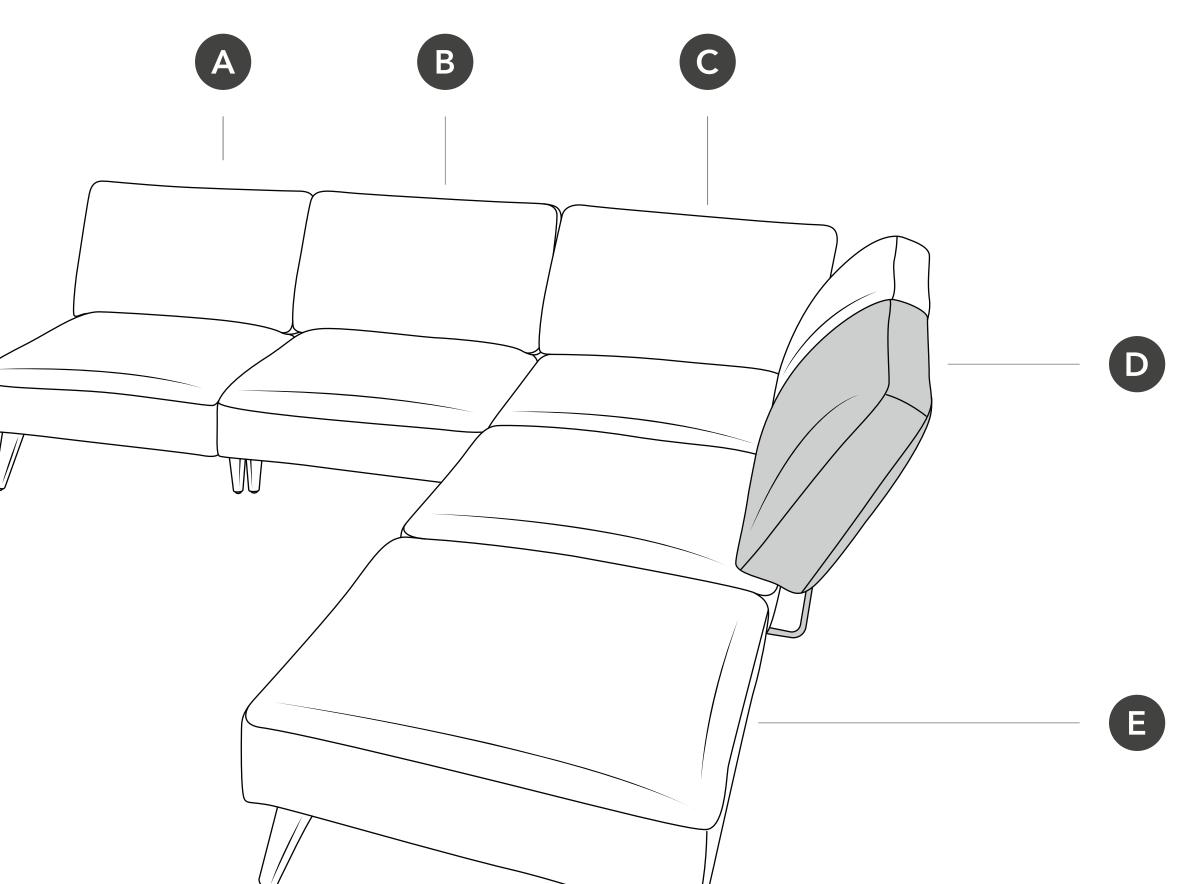

#### Join seats B and C

Insert joiner brackets into seat B and then slide seat C onto joiner brackets. Listen for the clicks.

#### Attach cushion to seat C

Insert brackets into seat C. Listen for the clicks.