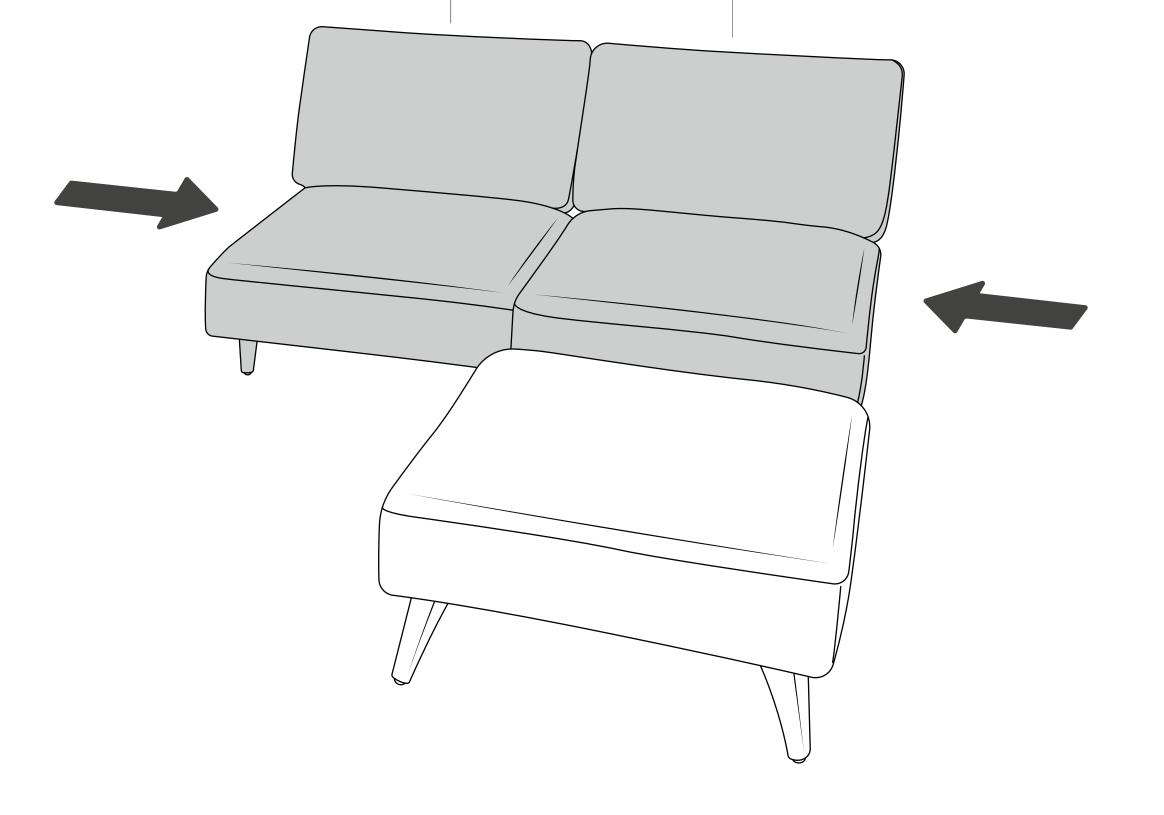

#### Join seats B and C

Insert joiner brackets into seat B and then slide seat C onto joiner brackets. Listen for the clicks.