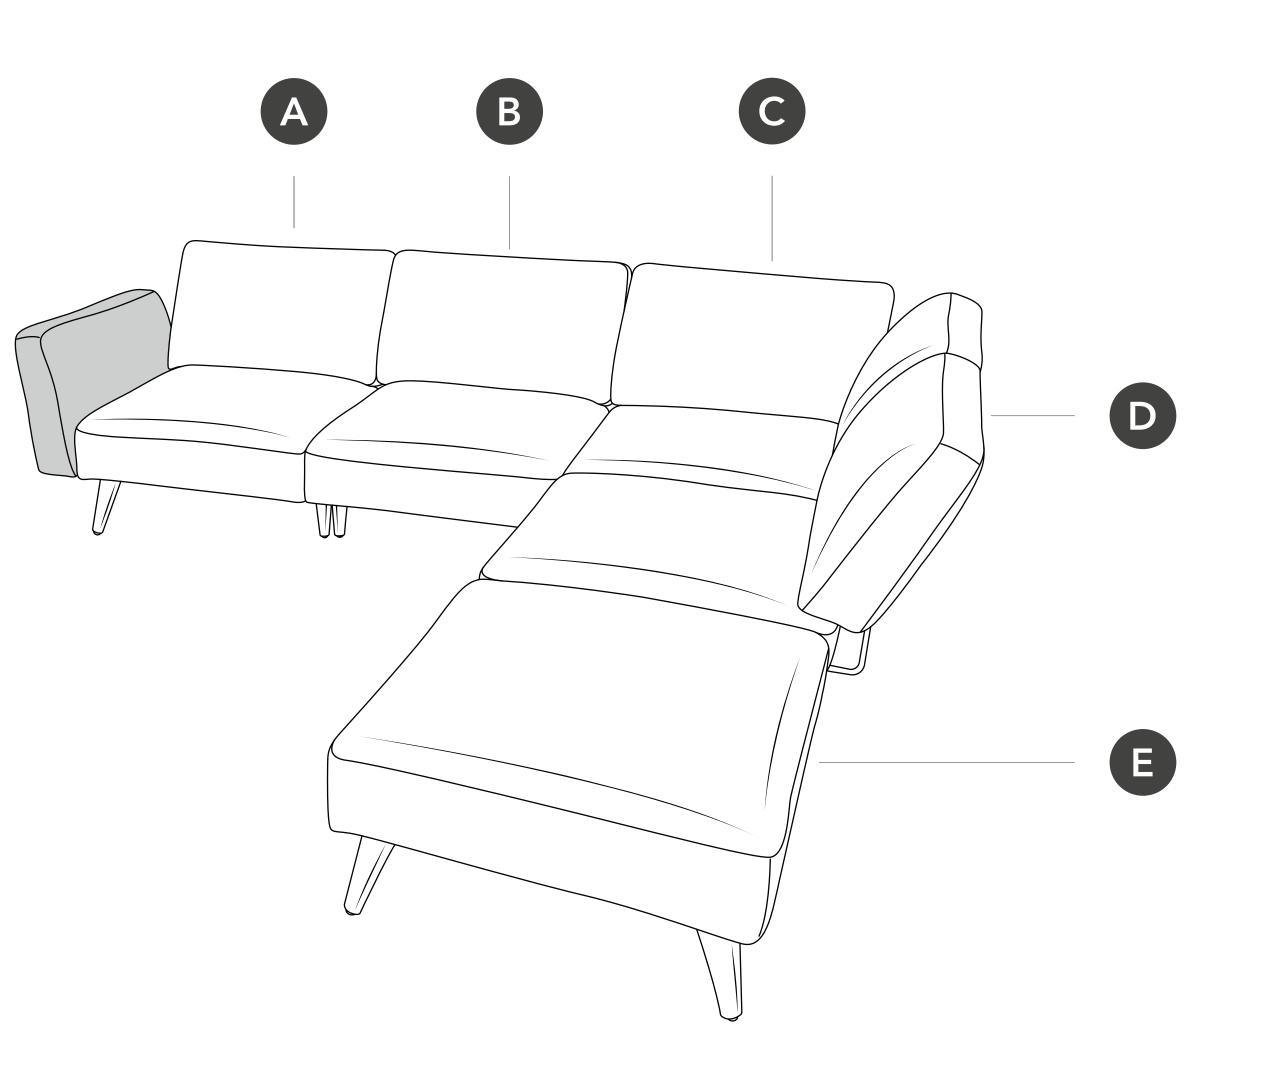

# Let's set up your 4 seat sofa + ottoman

#### Insert legs into seat A

If you're unable to fully insert the legs with your hands, tap with a mallet.

A

#### Attach cushion to seat A

Insert brackets into seat. Listen for the clicks.

A

C

#### Join seats B and C

Insert joiner brackets into seat B and then slide seat C onto joiner brackets. Listen for the clicks.

#### Attach cushion to seat C

Insert brackets into seat C. Listen for the clicks.

#### Attach cushion to seat D Listen for the clicks.

Adjust cushion for use as an arm Unzip cover and swing black brackets 90°. Zip cover closed.