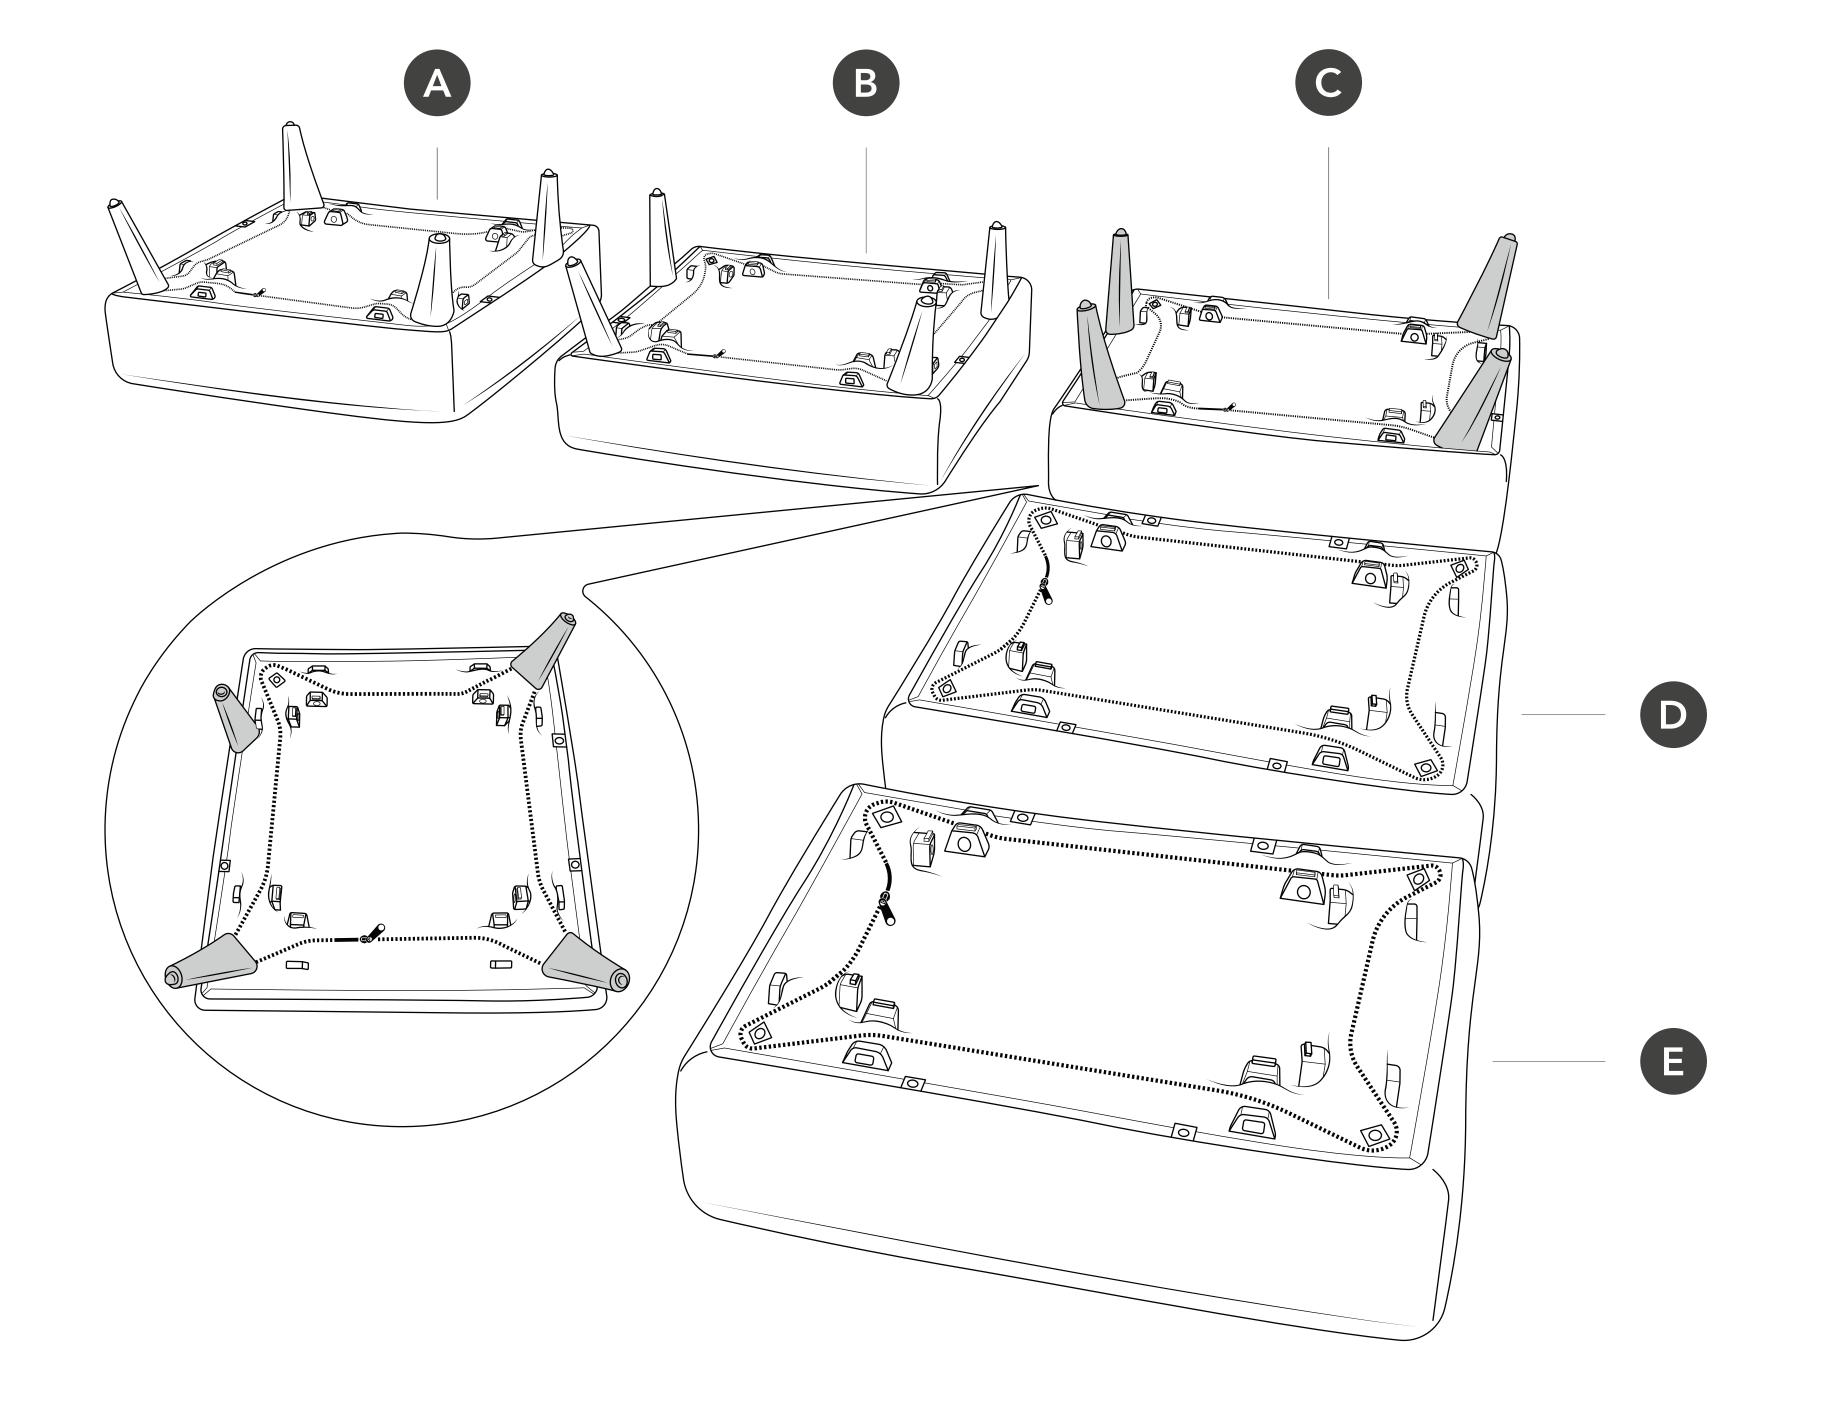

#### Insert legs into seat A

If you're unable to fully insert the legs with your hands, tap with a mallet.

A

#### Insert L brackets into cushion Insert end with <u>one</u> groove into <u>black</u> hole

U

#### Attach cushion to seat A

Insert brackets into seat. Listen for the clicks.

A

C

#### Join seats B and C

Insert joiner brackets into seat B and then slide seat C onto joiner brackets. Listen for the clicks.

### Insert L brackets into cushion Insert end with <u>one</u> groove into <u>black</u> hole

#### Attach cushion to seat C

Insert brackets into seat C. Listen for the clicks.