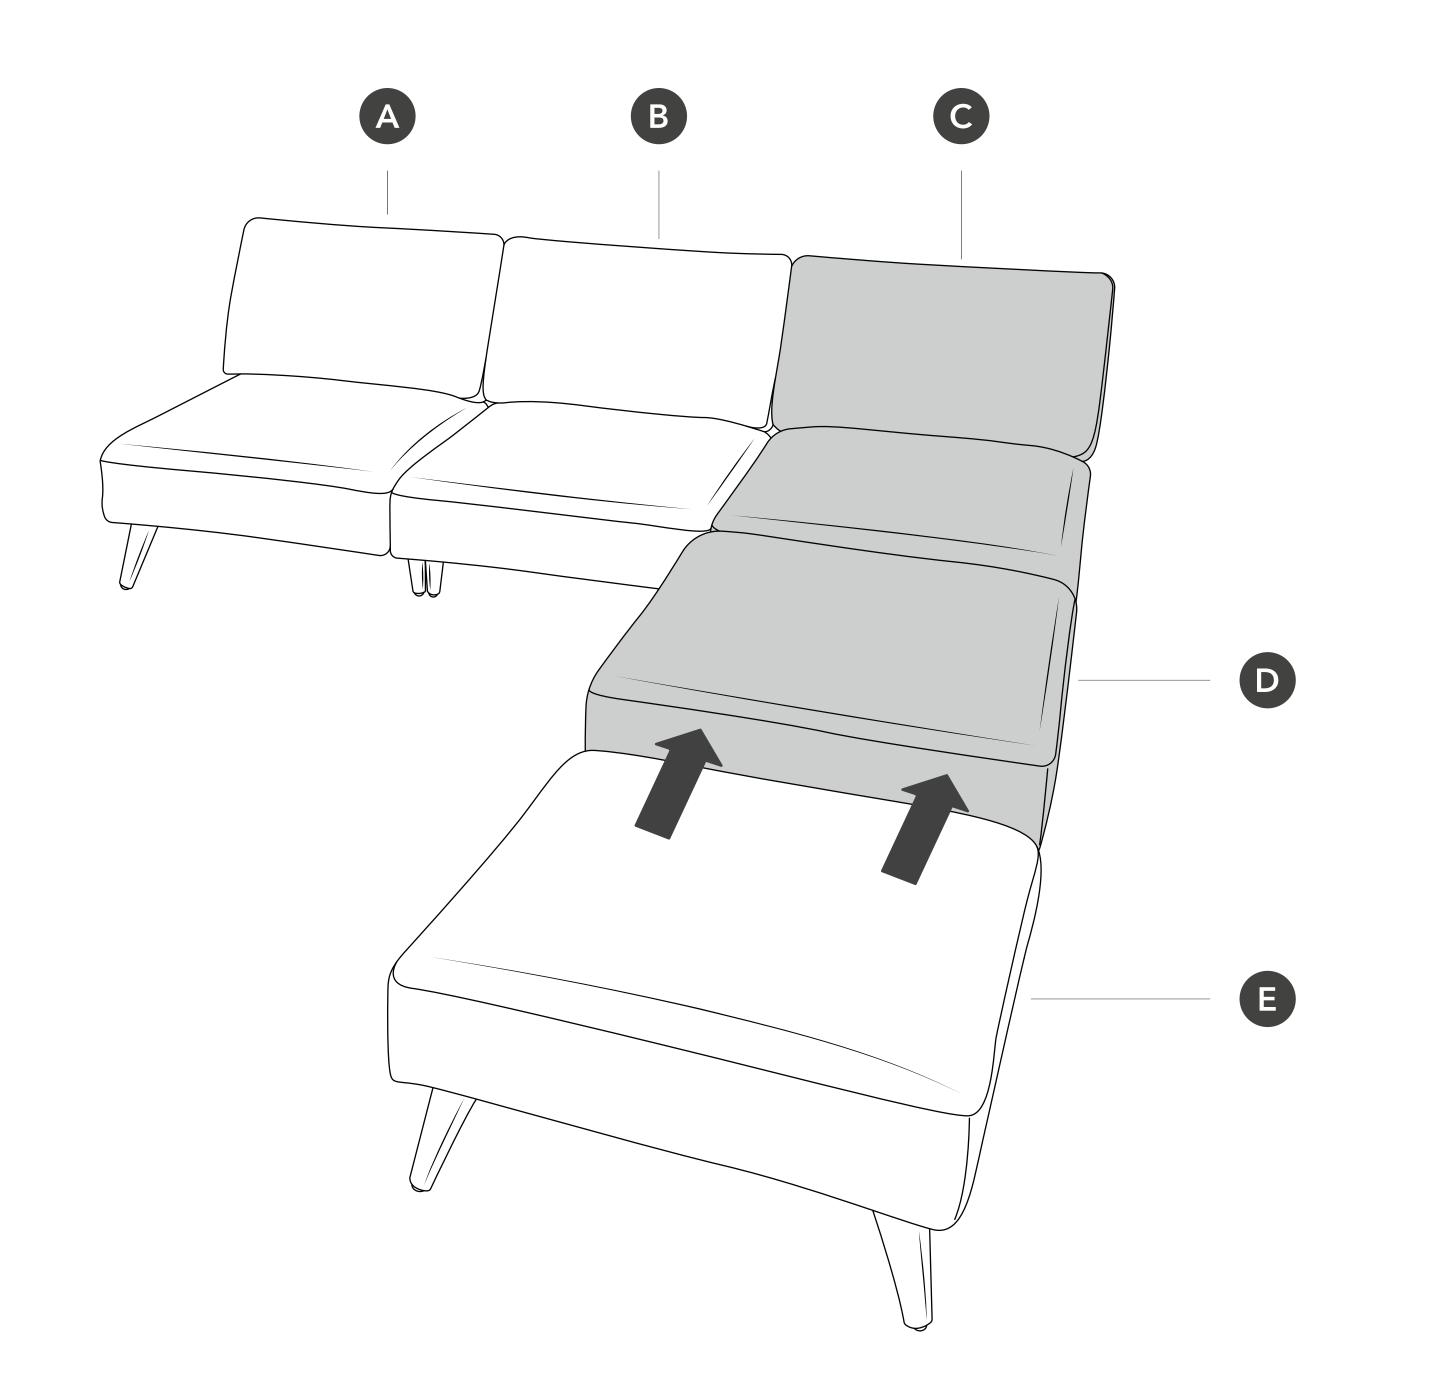

#### Attach cushion to seat D Listen for the clicks.

Adjust cushion for use as an arm Unzip cover and swing black brackets 90°. Zip cover closed.