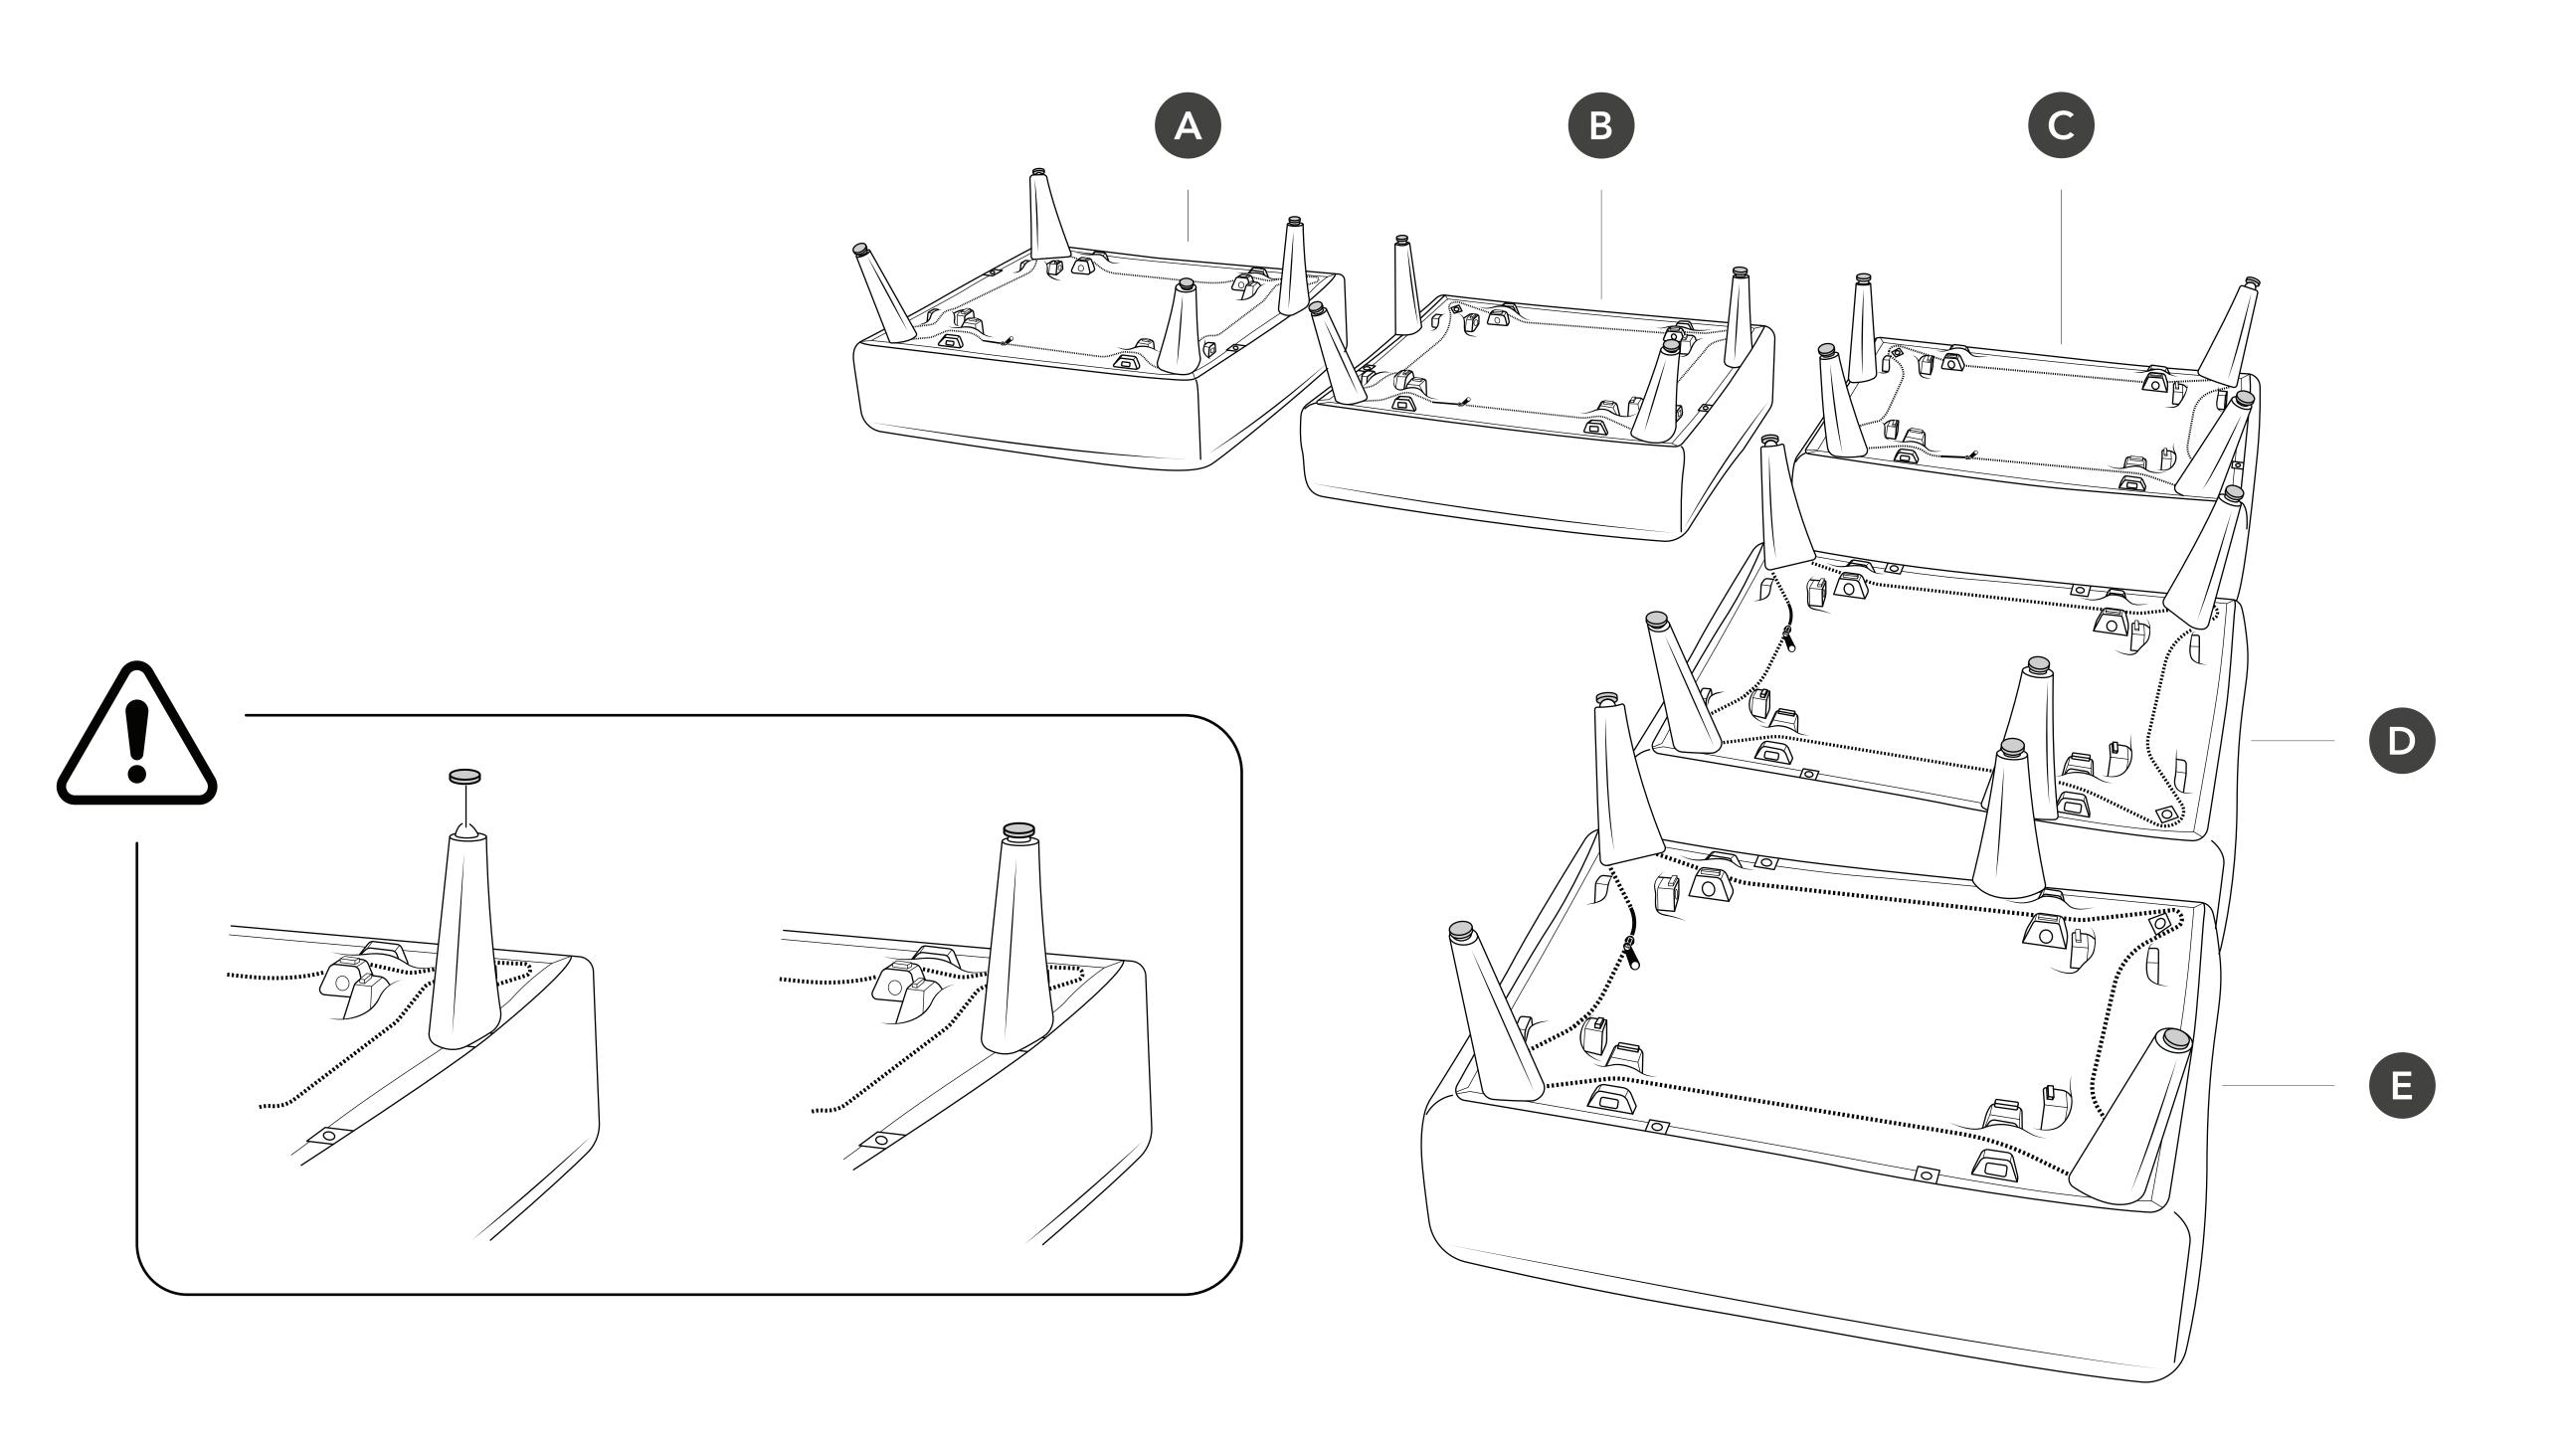

#### Remove legs and brackets

Unzip pocket underneath the seat and remove the legs, felt pads and brackets

#### Join seats B and C

Insert joiner brackets into seat B and then slide seat C onto joiner brackets. Listen for the clicks.

#### Attach cushion to seat C

Insert brackets into seat C. Listen for the clicks.