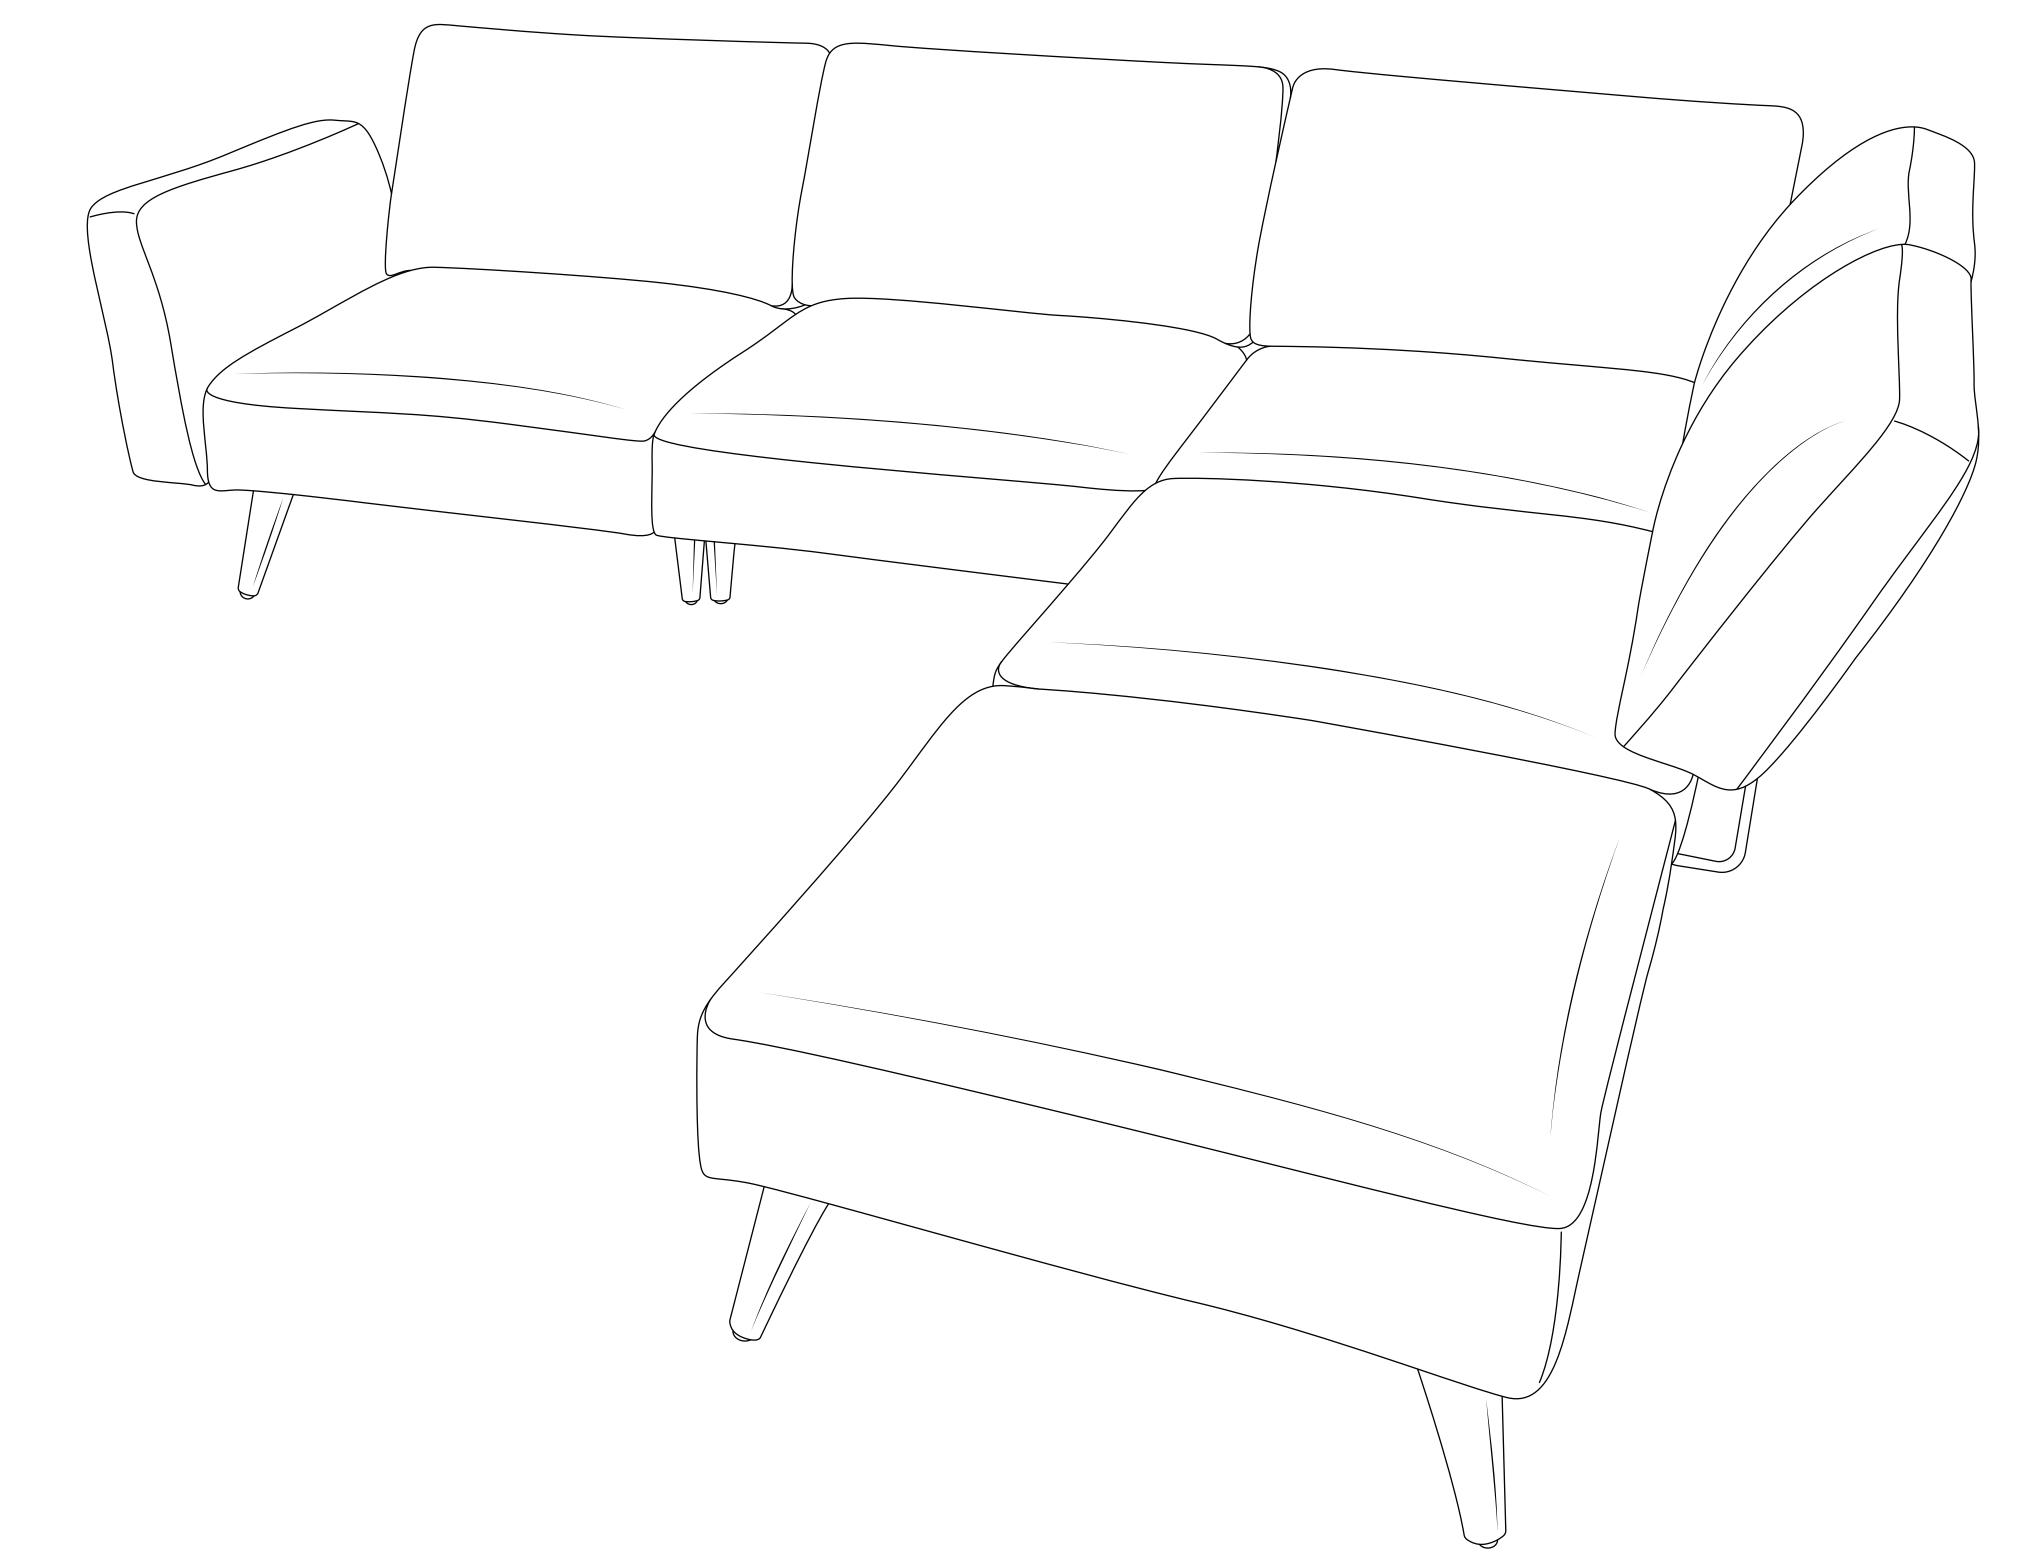

# Let's set up your 4 seat sofa + ottoman











#### Remove legs and brackets

Unzip pocket underneath the seat and remove the legs, felt pads and brackets



# 3

#### Insert legs into seat A

If you're unable to fully insert the legs with your hands, tap with a mallet.



























A





#### Insert L brackets into cushion Insert end with <u>one</u> groove into <u>black</u> hole





U





#### Attach cushion to seat A

Insert brackets into seat. Listen for the clicks.









A



C



#### Join seats B and C

Insert joiner brackets into seat B and then slide seat C onto joiner brackets. Listen for the clicks.

























### Insert L brackets into cushion Insert end with <u>one</u> groove into <u>black</u> hole









#### Attach cushion to seat C

Insert brackets into seat C. Listen for the