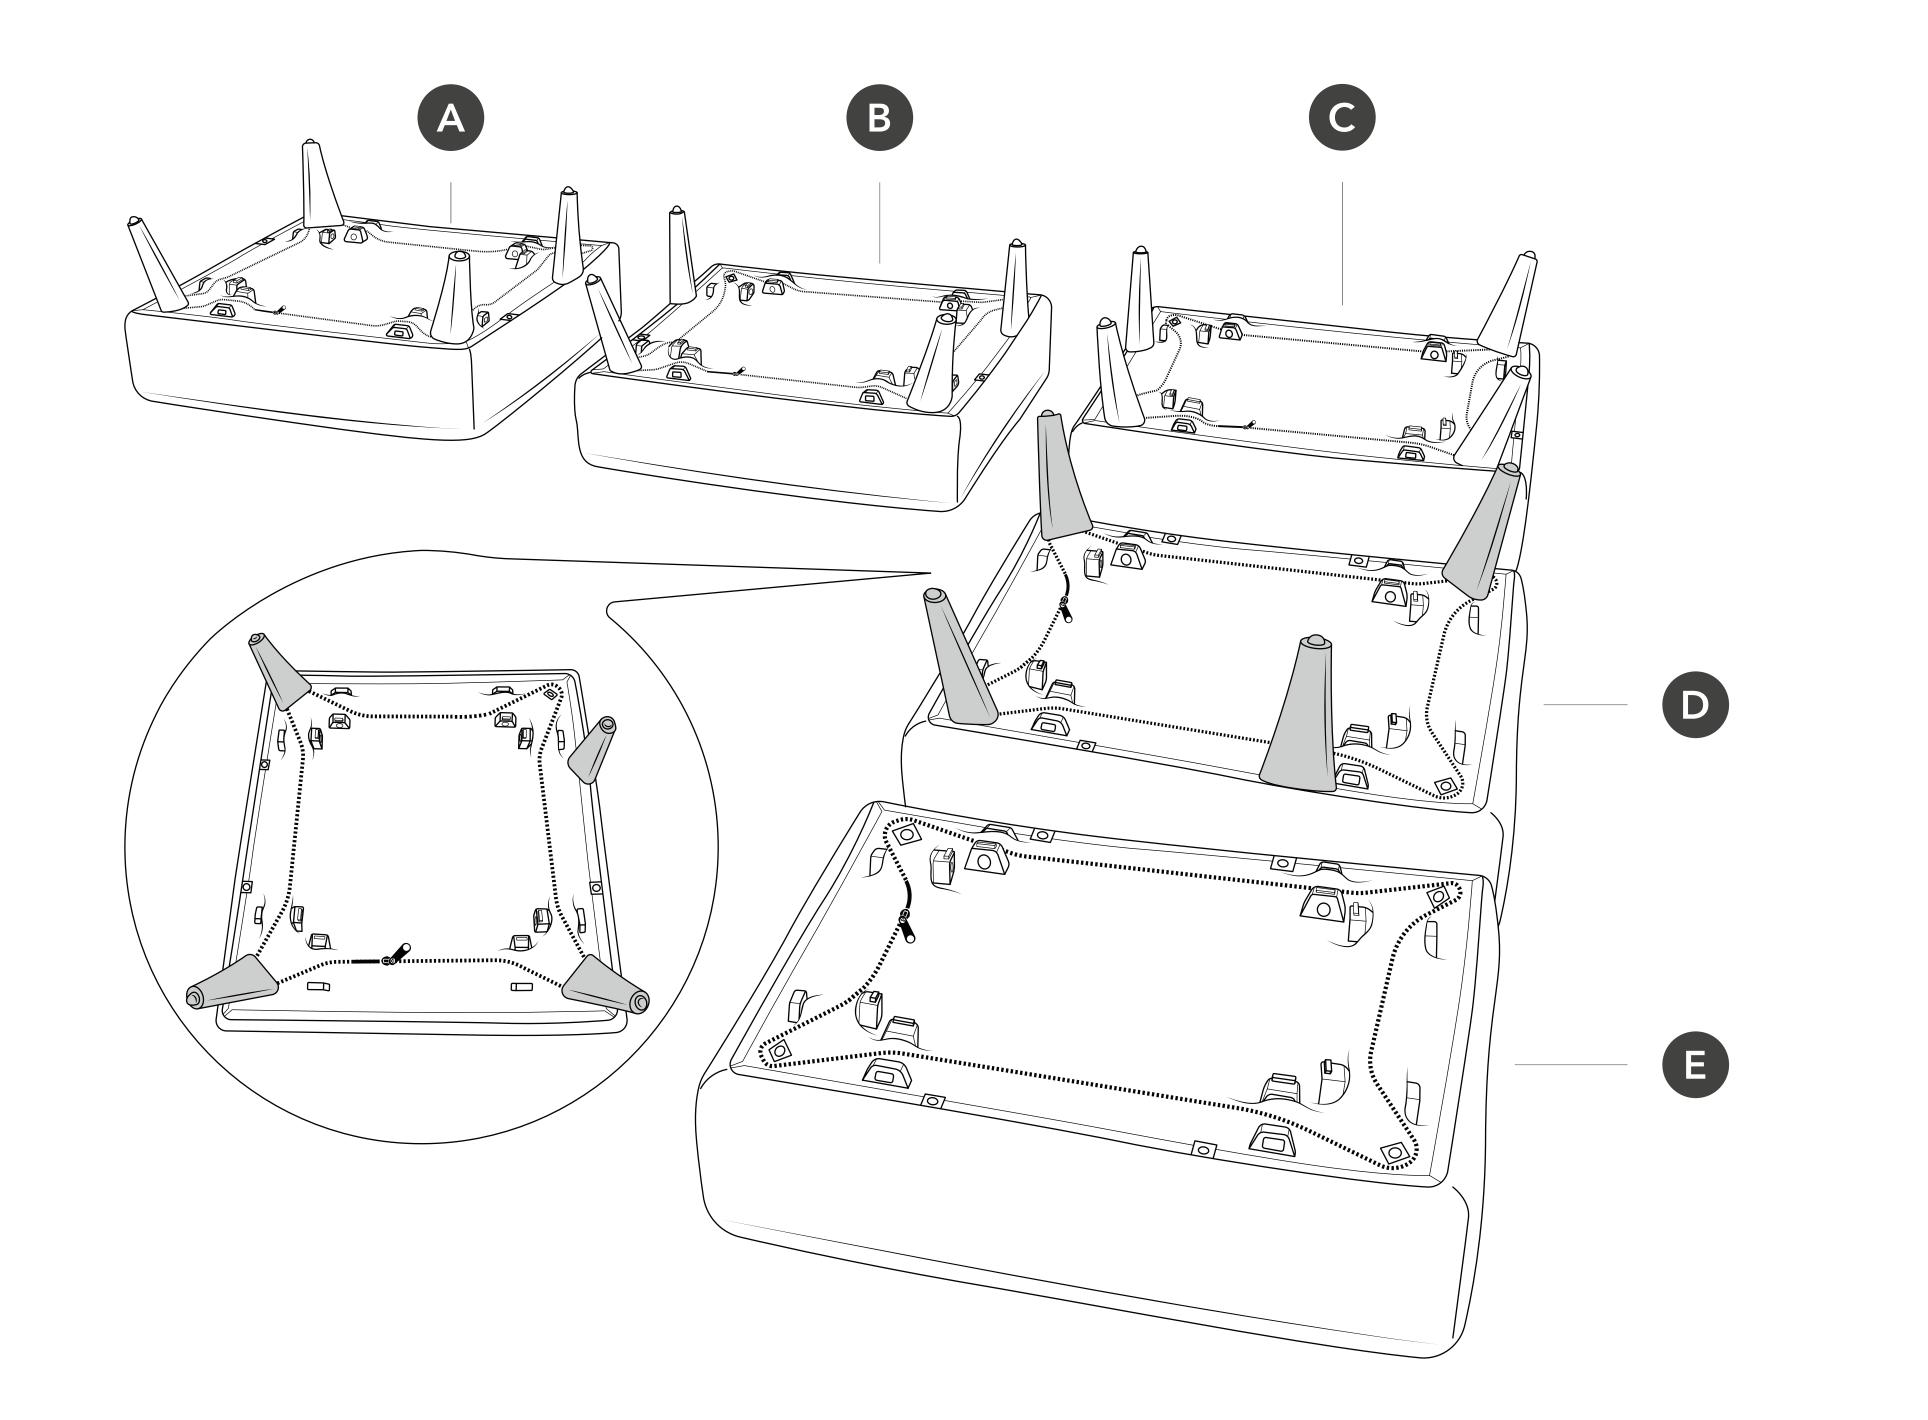

#### Insert legs into seat A

If you're unable to fully insert the legs with your hands, tap with a mallet.

A

#### Insert L brackets into cushion Insert end with <u>one</u> groove into <u>black</u> hole

U

#### Attach cushion to seat A

Insert brackets into seat. Listen for the clicks.

A

C

#### Join seats B and C

Insert joiner brackets into seat B and then slide seat C onto joiner brackets. Listen for the clicks.

### Insert L brackets into cushion Insert end with <u>one</u> groove into <u>black</u> hole

#### Attach cushion to seat C

Insert brackets into seat C. Listen for the clicks.