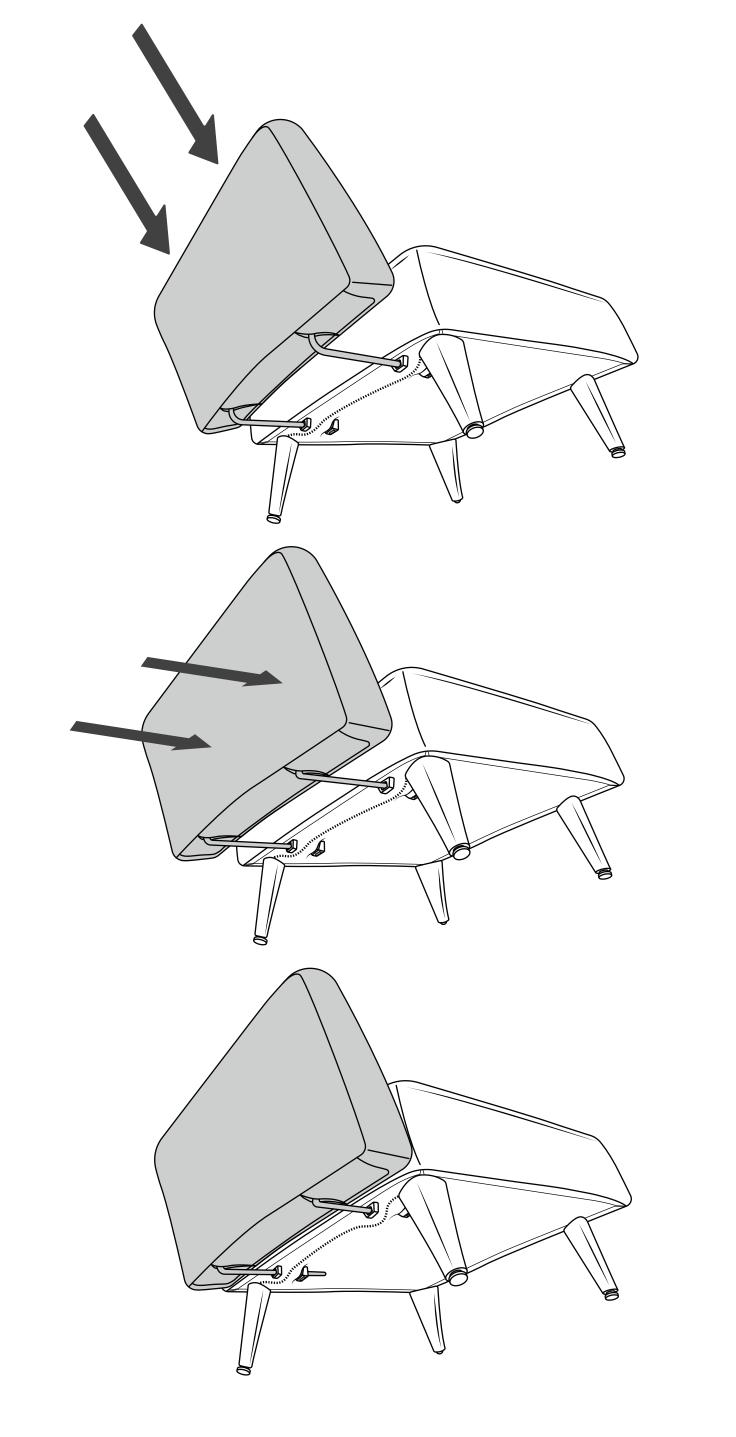

#### Attach cushion to seat A

Insert brackets into seat. Listen for the clicks.

A

C

#### Attach cushion to seat A

Insert brackets into seat. Listen for the clicks.