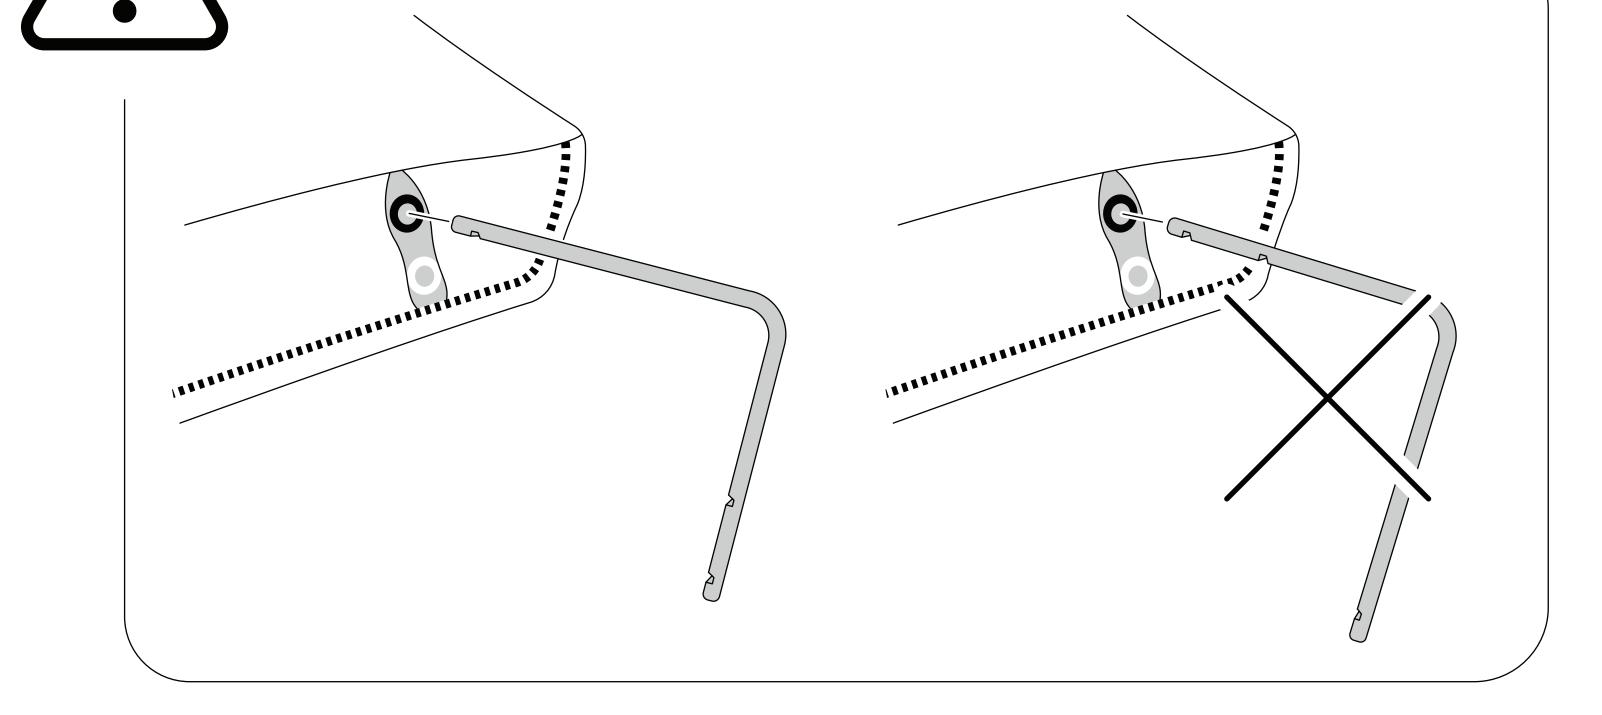

#### Insert L brackets into cushion Insert end with <u>one</u> groove into <u>black</u> hole

U

### Insert L brackets into cushion Insert end with <u>one</u> groove into <u>black</u> hole

### **Insert L brackets into cushion** Insert end with <u>two</u> grooves into <u>white</u> hole