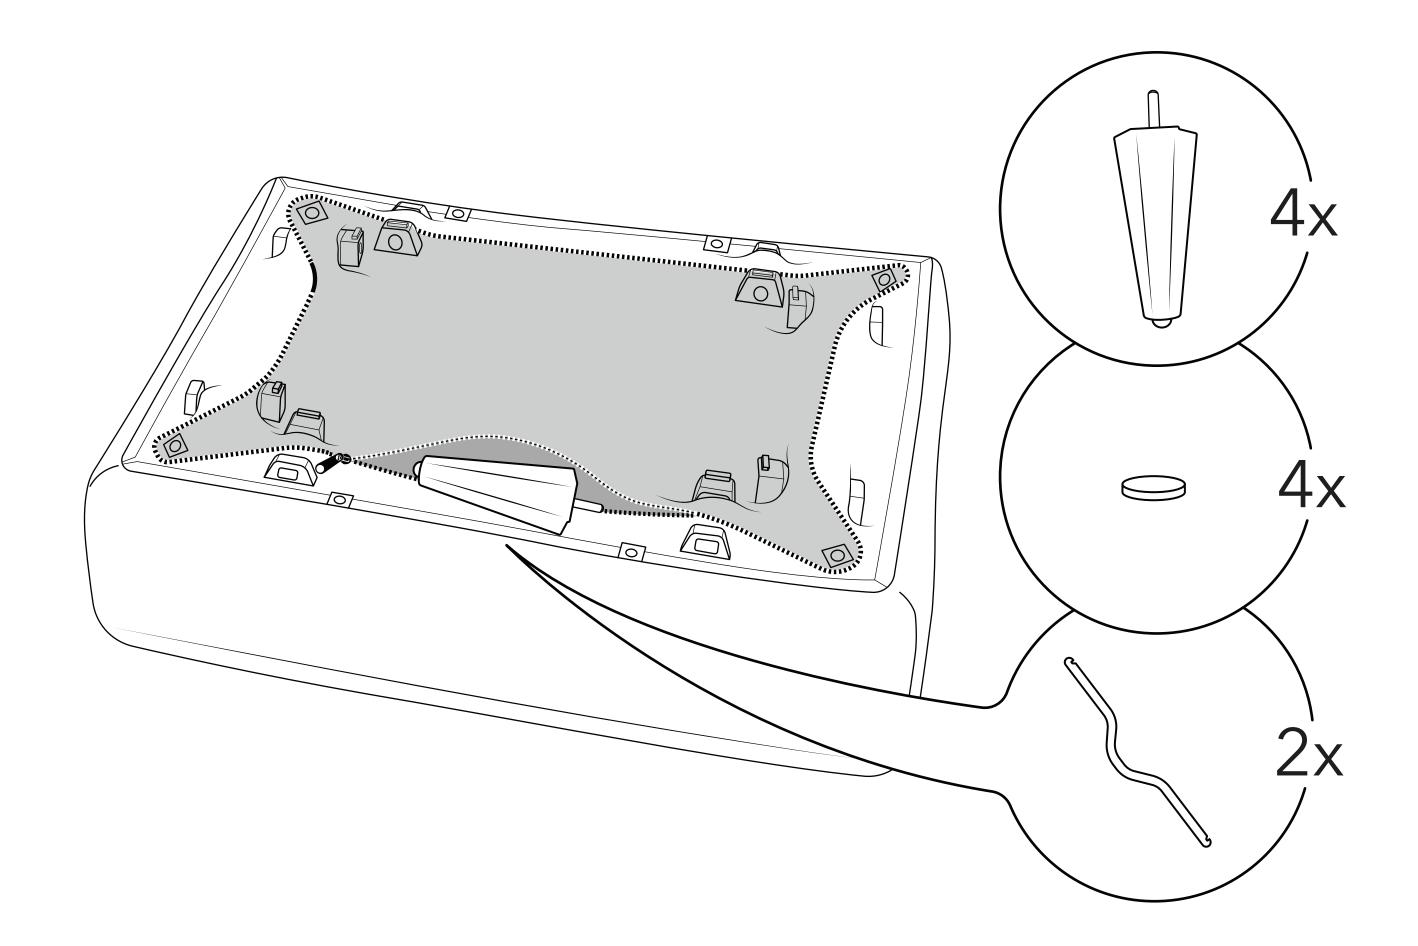

#### Remove legs and brackets

Unzip pocket underneath the seat and remove the legs, felt pads and brackets