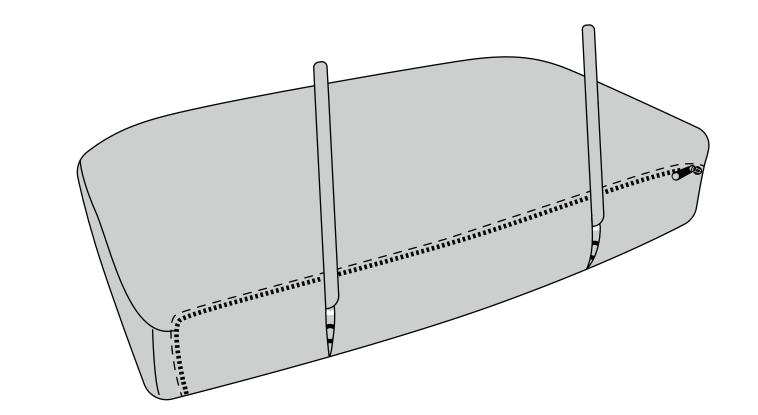

#### Insert L brackets into cushion Insert end with <u>one</u> groove into <u>black</u> hole

U

### Insert L brackets into cushion Insert end with <u>one</u> groove into <u>black</u> hole