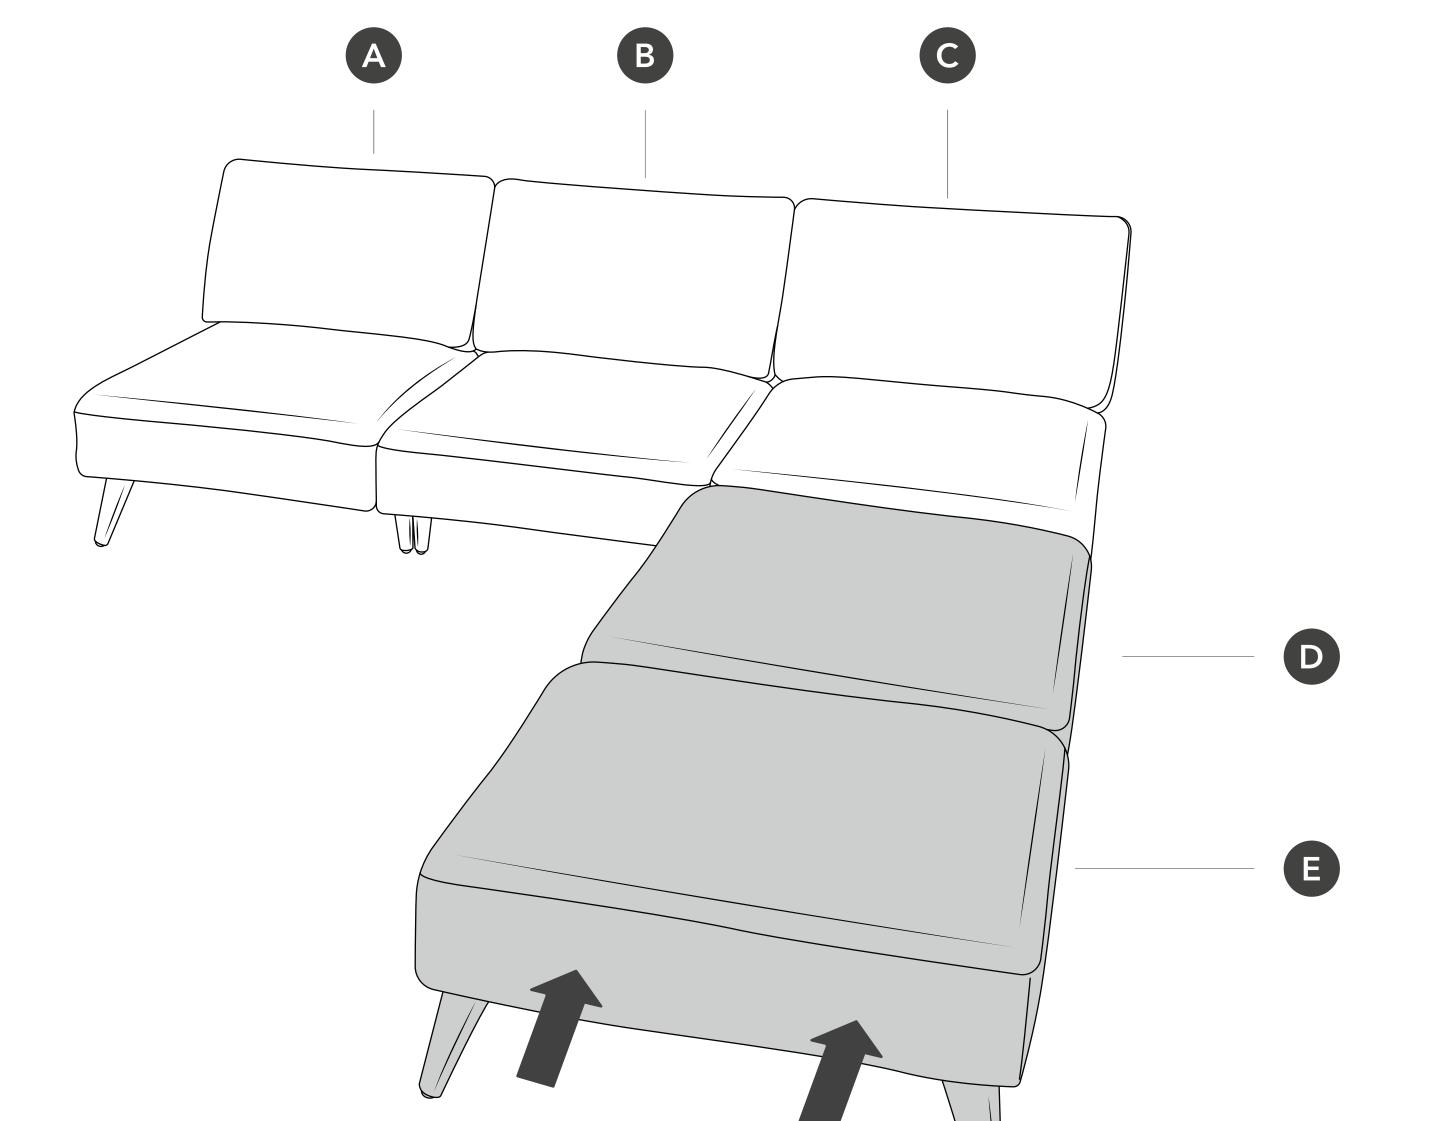

#### Attach cushion to seat D Listen for the clicks.

Adjust cushion for use as an arm Unzip cover and swing black brackets 90°. Zip cover closed.