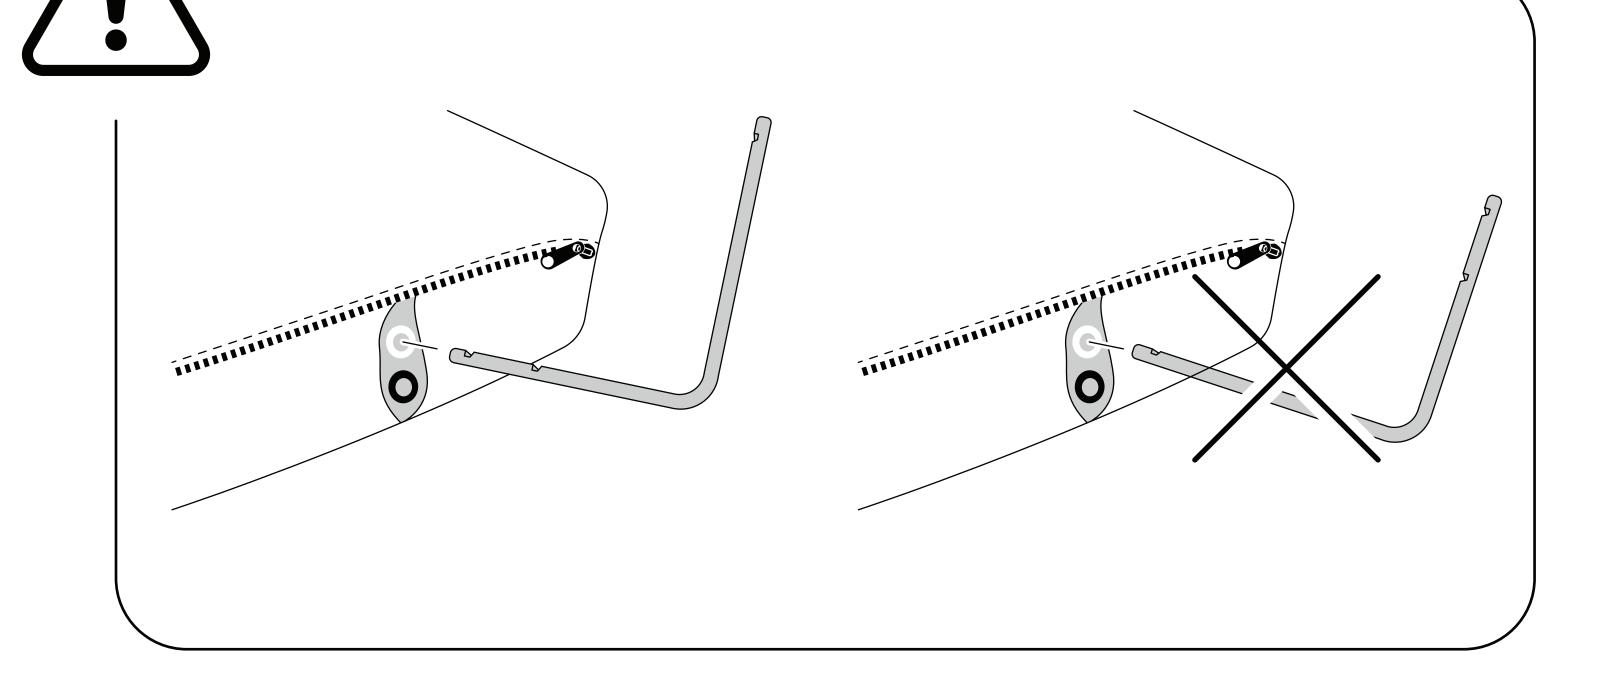

#### Insert L brackets into cushion Insert end with <u>one</u> groove into <u>black</u> hole

U

### Insert L brackets into cushion Insert end with <u>one</u> groove into <u>black</u> hole