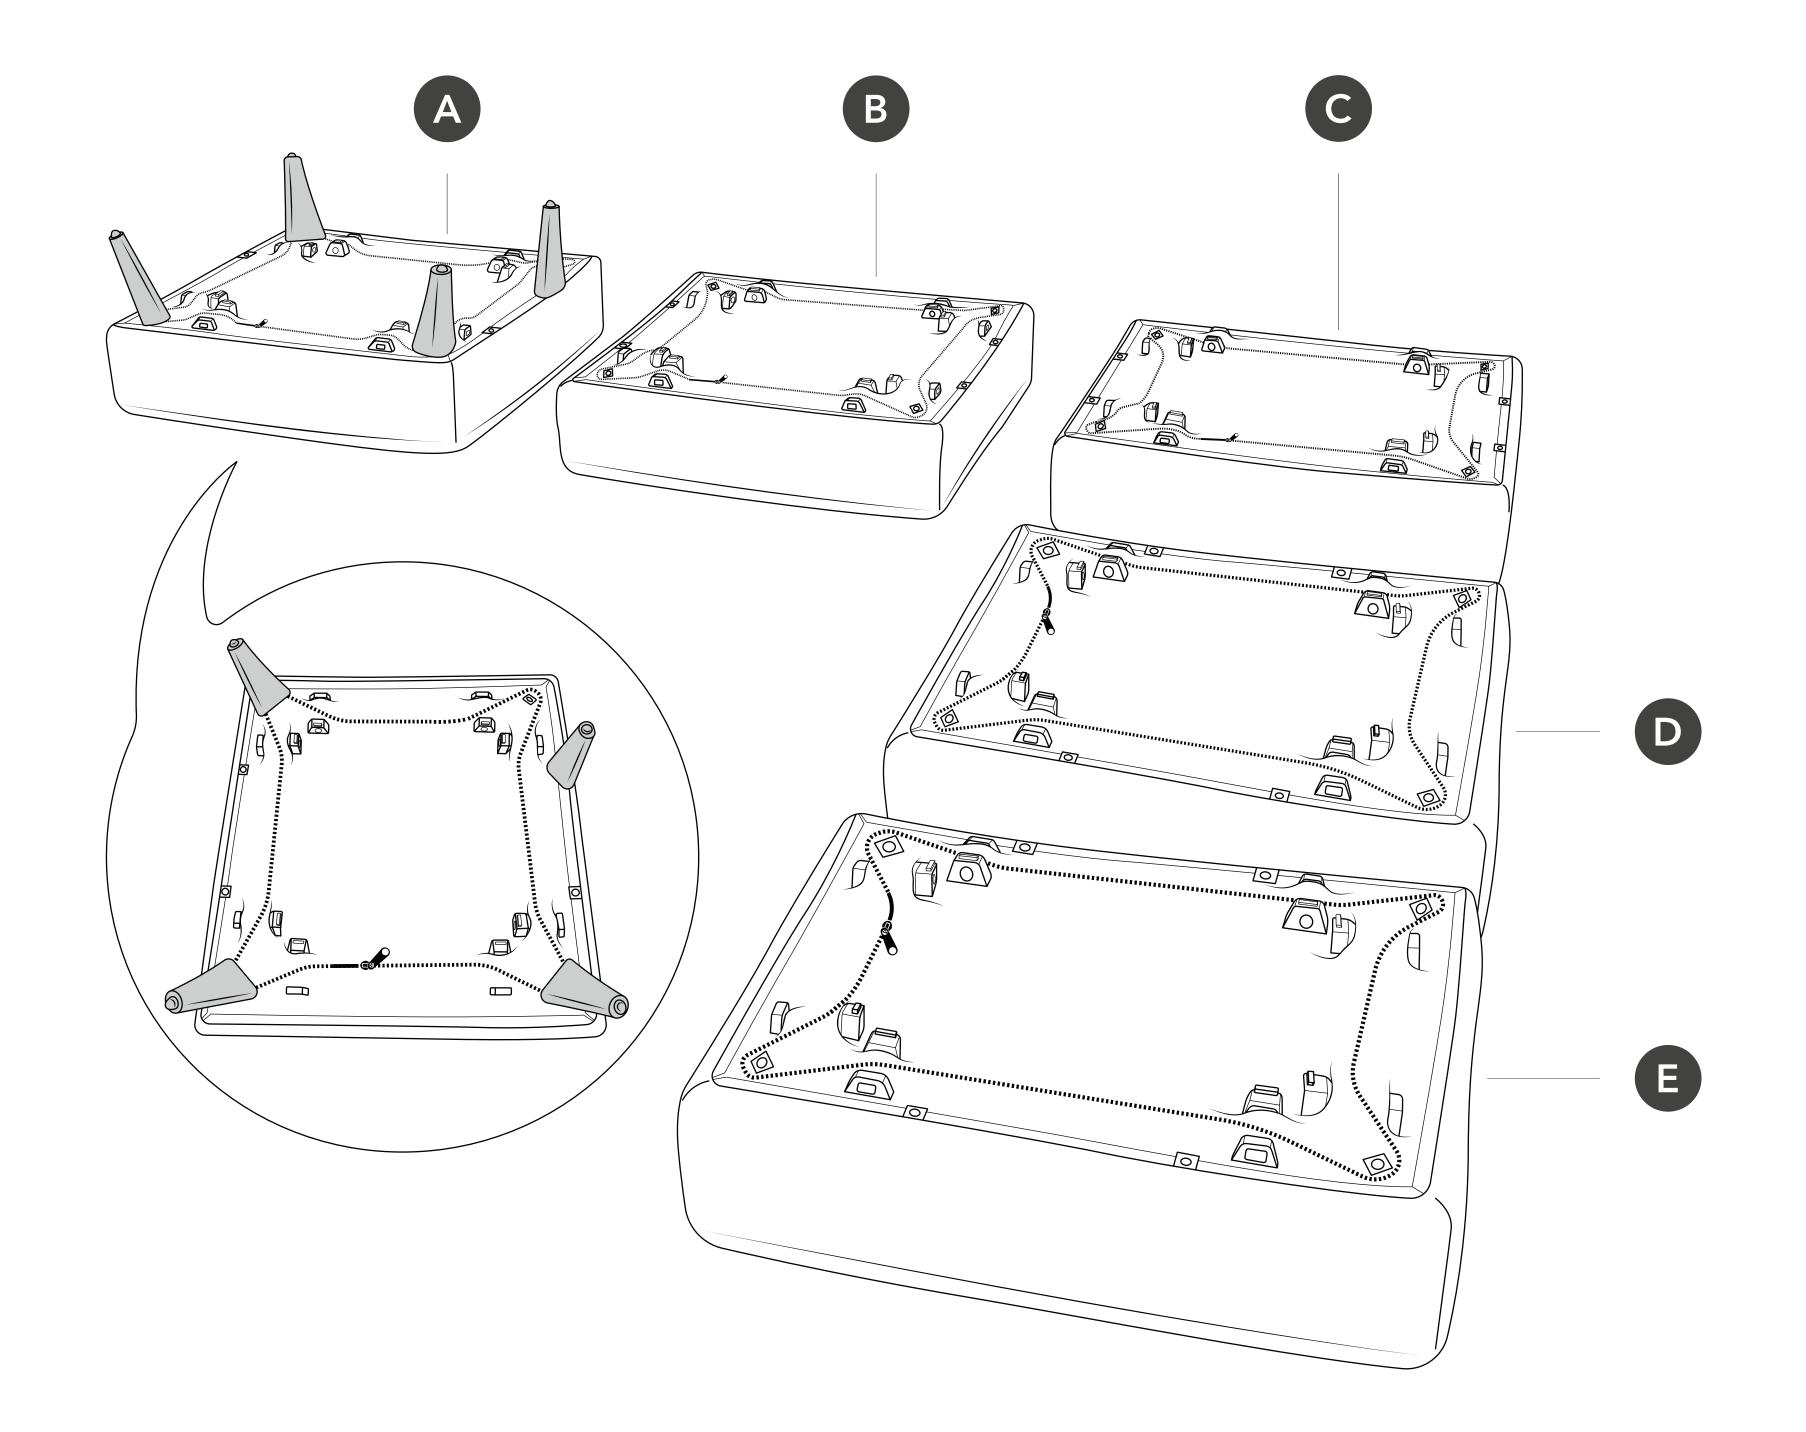

#### Insert legs into seat A

If you're unable to fully insert the legs with your hands, tap with a mallet.

A

#### Attach cushion to seat A

Insert brackets into seat. Listen for the clicks.

A

C

#### Attach cushion to seat A

Insert brackets into seat. Listen for the clicks.