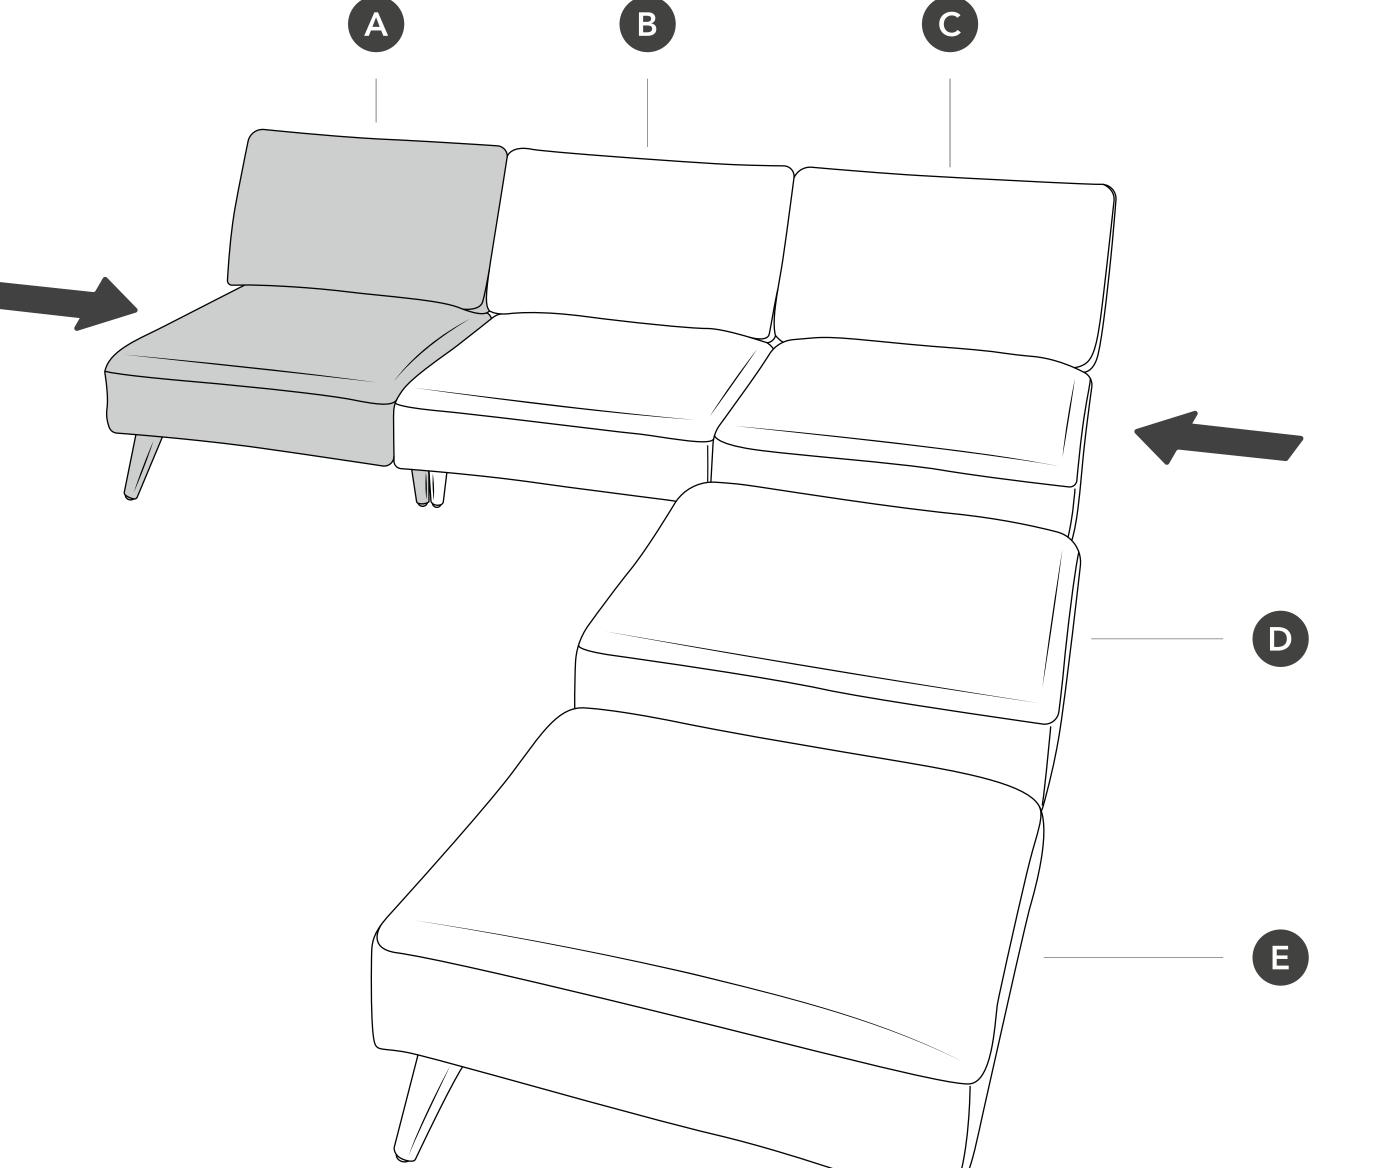

#### Join seats B and C

Insert joiner brackets into seat B and then slide seat C onto joiner brackets. Listen for the clicks.

#### Attach cushion to seat C

Insert brackets into seat C. Listen for the clicks.