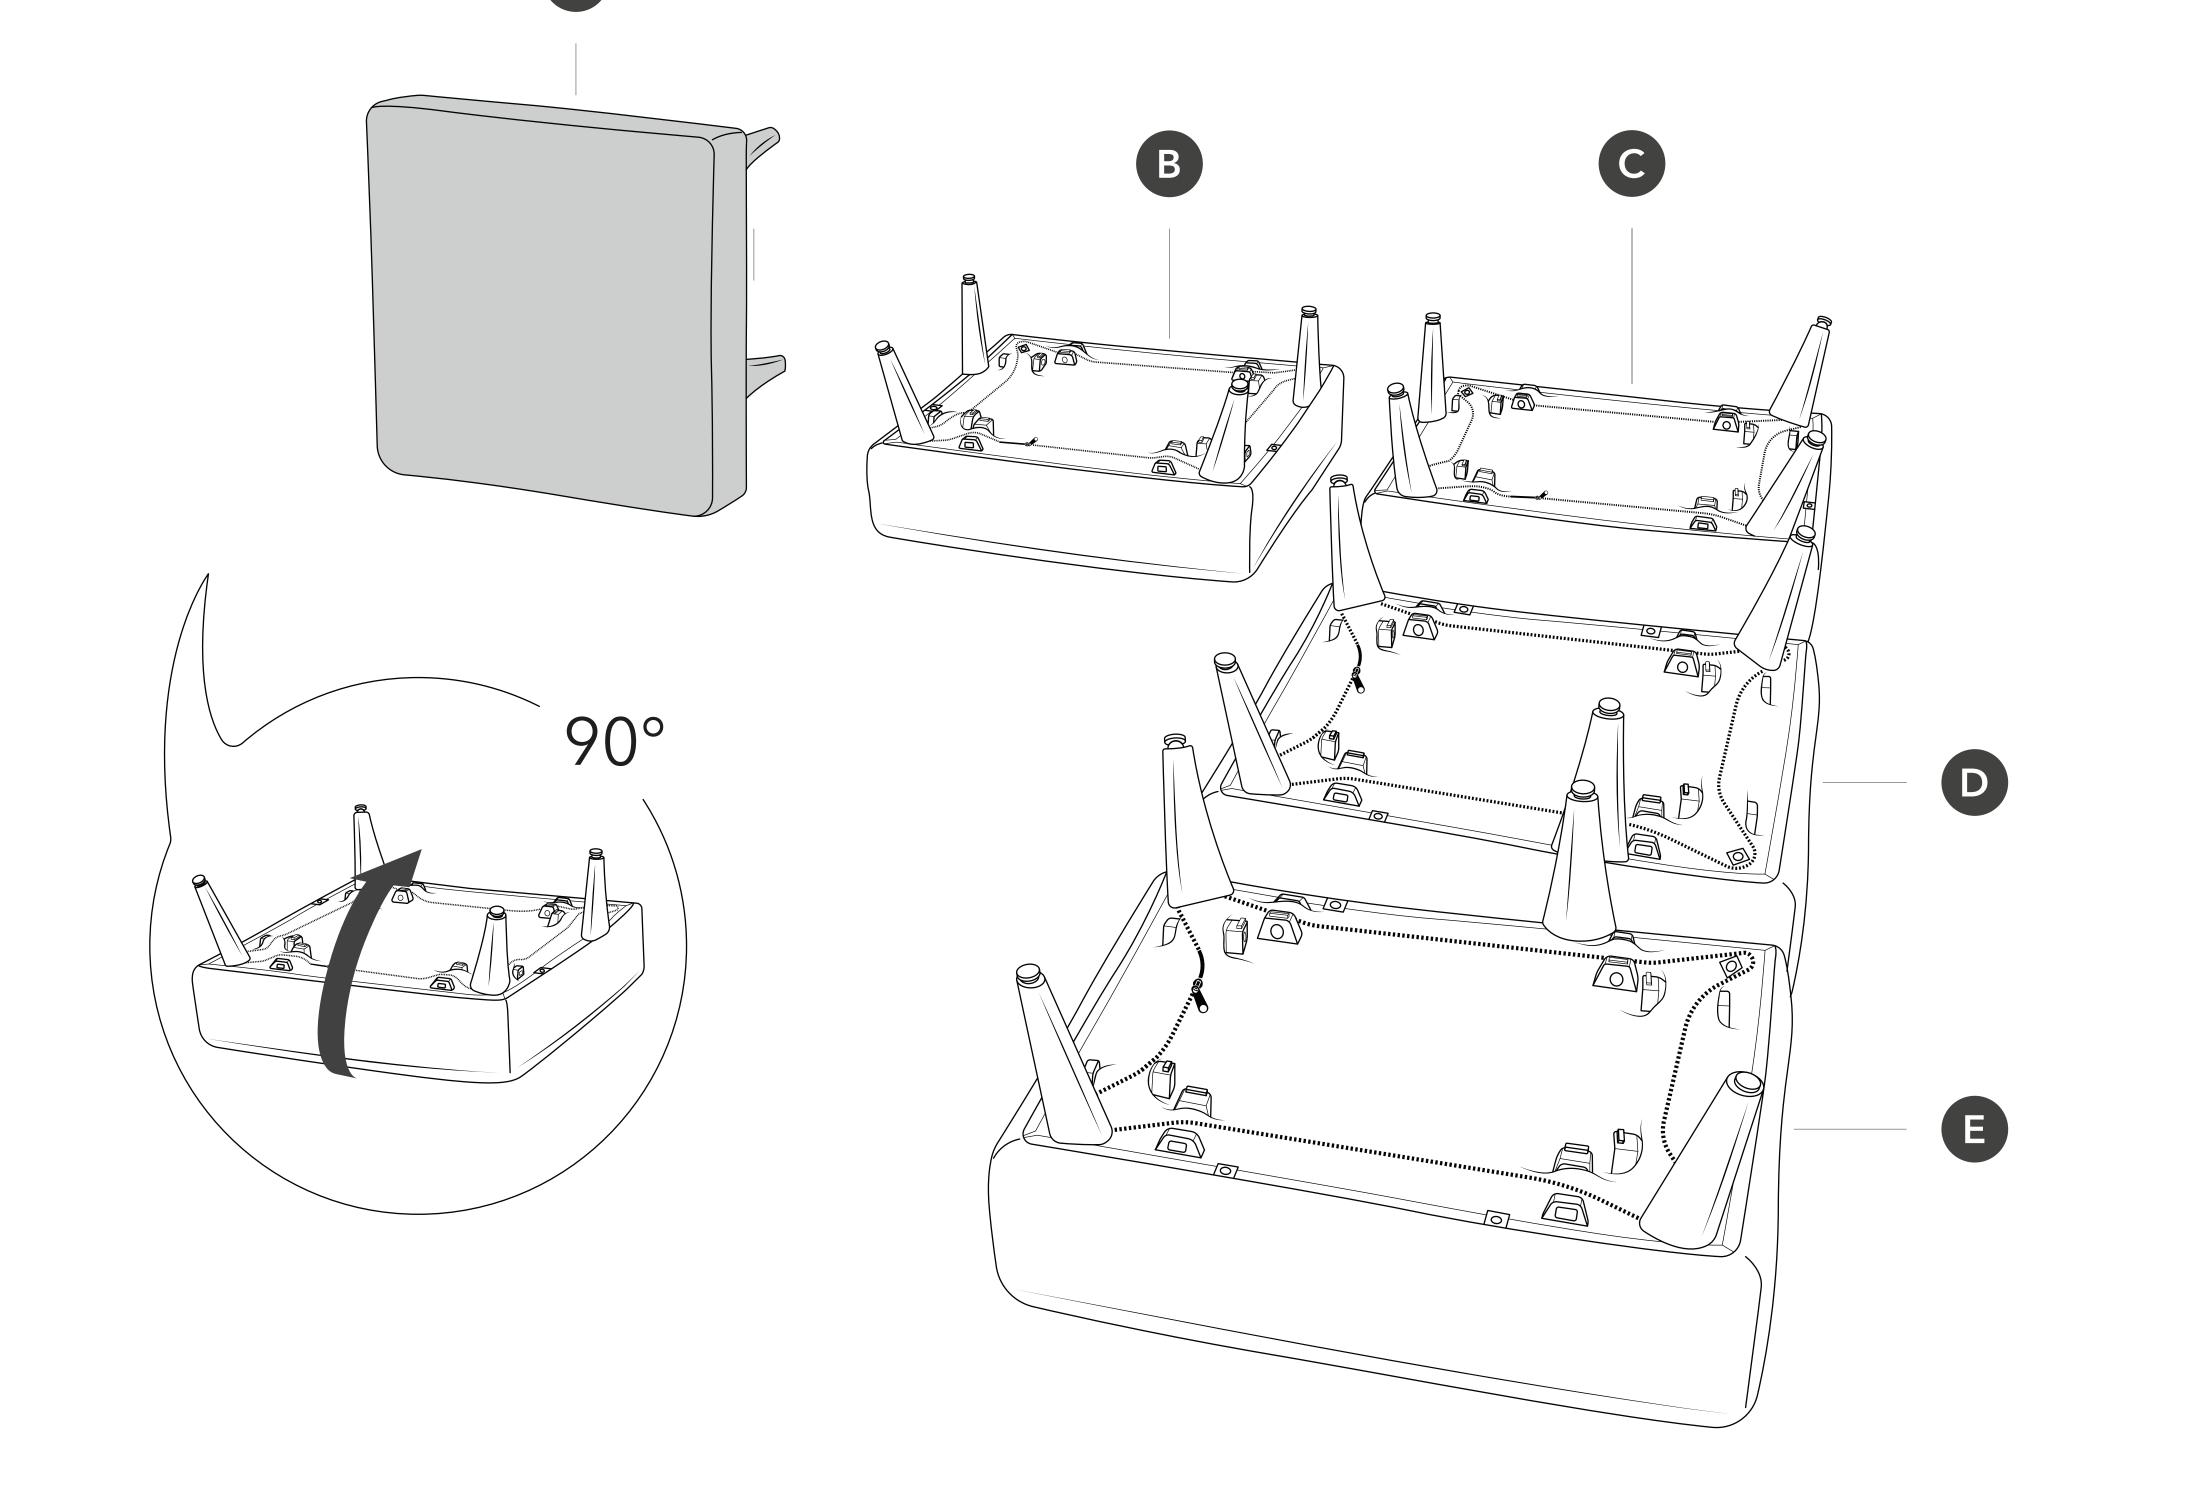

#### Attach cushion to seat D Listen for the clicks.

Adjust cushion for use as an arm Unzip cover and swing black brackets 90°. Zip cover closed.

### **Insert L brackets into cushion** Insert end with <u>two</u> grooves into <u>white</u> hole

#### Attach cushion to seat A

Insert brackets into seat. Listen for the clicks.