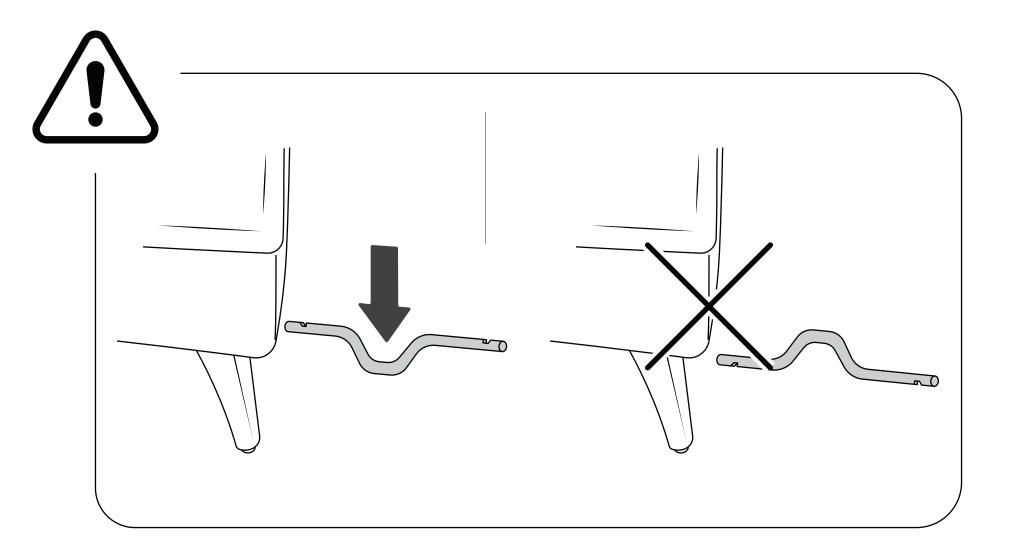

#### Insert legs into seat A

If you're unable to fully insert the legs with your hands, tap with a mallet.

A