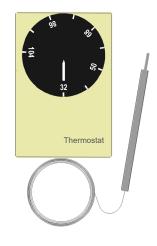

## **Specifications:**

Electrical Ratings: 120v, 16 amp Operating Range: 32°F—104°F