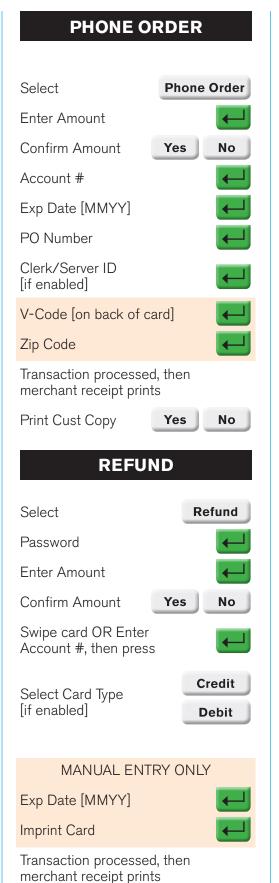

#### SOFTPAY QUICK REFERENCE CARD

# SALE Press Sale Enter Clerk/Server ID [if enabled] Enter Amount Enter Tip [if enabled] Confirm Amount Yes No [if enabled] Insert/swipe/tap card or enter Account Number Credit Select Card Type [if Debit enabled] Debit MANUAL ENTRY ONLY Exp Date [MMYY] Card Present? Yes Imprint Card Clerk/Server ID V-code [on back of card] Zip Code **DFBIT ONLY** Customer: Enter PIN on PIN pad, then press Transaction processed Remove Merchant receipt prints Card Wait for prompt Print Cust Copy? Yes No Return terminal to server [if enabled]





**FORCE** 



### **SOFTPAY QUICK REFERENCE CARD**

## **DETAIL REPORT**

Select right-most

key

Detail Report

Report Prints

Select

Select right-most

key

Select Totals Report

Select report by

Card Type

Report Prints

## **NAVIGATION KEYS**

Select

Settlement

Optional Prompts: Confirm Balance or Enter Balance

Enter or Confirm

Or

Total: \$

Reports: Depending on Options, Totals, Detail or Both reports will print after settlement.

NOTE: Please remember to adjust tips BEFORE settlement.

## **NAVIGATION KEYS**

 $\times$ 

= Cancel or return to previous menu

 $\blacksquare$ 

= Accept keyed information

**←** 

= Erase keyed information

\*

= Return to Main menu

### **TROUBLESHOOTING**

**Problem:** Communication errors/ no line detected

**Solution:** Check all connectio