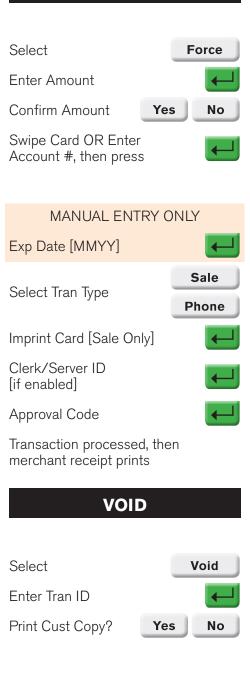

#### SOFTPAY QUICK REFERENCE CARD

# SALE Press Sale Enter Clerk/Server ID [if enabled] Enter Amount Enter Tip [if enabled] Confirm Amount Yes No [if enabled] Insert/swipe/tap card or enter Account Number Credit Select Card Type [if Debit enabled] Debit MANUAL ENTRY ONLY Exp Date [MMYY] Card Present? Yes Imprint Card Clerk/Server ID V-code [on back of card] Zip Code **DFBIT ONLY** Customer: Enter PIN on PIN pad, then press Transaction processed Remove Merchant receipt prints Card Wait for prompt Print Cust Copy? Yes No Return terminal to server [if enabled]





**FORCE** 



### **SOFTPAY QUICK REFERENCE CARD**

## **DETAIL REPORT**

Select right-most

key

Detail Report

Report Prints

Select

Select right-most

key

Select Totals Report

Select report by

Card Type

Report Prints

## **NAVIGATION KEYS**

Select

Settlement

Optional Prompts: Confirm Balance or Enter Balance

Enter or Confirm

Or

Total: \$

Reports: Depending on Options, Totals, Detail or Both reports will print after settlement.

NOTE: Please remember to adjust tips BEFORE settlement.

## **NAVIGATION KEYS**

 $\times$ 

= Cancel or return to previous menu

 $\blacksquare$ 

= Accept keyed information

**←** 

= Erase keyed information

\*

= Return to Main menu

### **TROUBLESHOOTING**

**Problem:** Communication errors/ no line detected

**Solution:** Check all connections