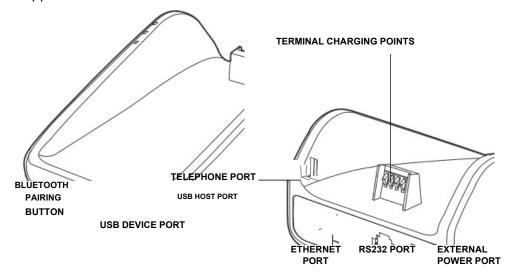

V400m Charging The Charging Base accommodates and supplies power to the V400m Plus 3G

Base and V400m Plus 4G portable terminals.

Figure 3 V400m Charging Base, Front and Rear

V400m Full-Function Base The FF Base supports any failover communication via dial up and Ethernet connections for V400m Plus 3G and V400m Plus 4G units. The failover will be supported in all network interfaces available in a terminal.

Figure 4 V400m FF Base, Front and Rear