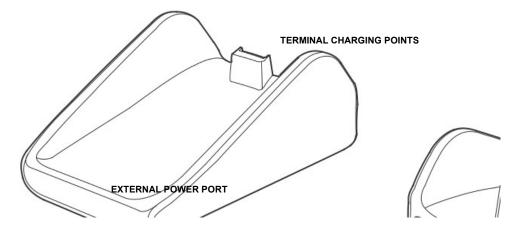

V400m Charging The Charging Base accommodates and supplies power to the V400m Plus 3G

Base and V400m Plus 4G portable terminals.

Figure 3 V400m Charging Base, Front and Rear

V400m Full-Function Base The FF Base supports any failover communication via dial up and Ethernet connections for V400m Plus 3G and V400m Plus 4G units. The failover will be supported in all network interfaces available in a terminal.