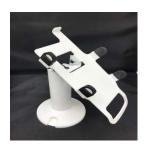

## Introducing the Clover FD-40 Swivel and Tilt Stand \$53/each

Designed to give an ergonomic and flexible mounting platform for your Clover FD-40 payment terminal.

Also fits the FD-35 PIN Pad.

## **Standard Features:**

- Manufactured in robust steel.
- White one is glossy to match the Clover.
- Black is a durable powder coated finish.
- Smooth 60° tilt and 190° swivel action.
  - Dual cable entry options.
  - Flange cover to conceal fixing hole.
- Screw or adhesive pad fixing options (screws provided).
  - Supplied fully built for a simple install.

## **Swivel and Tilt Compatibility**

Swivel and Tilt Stand is compatible with the following devices:

- Clover FD-40 PIN Pad
- First Data FD-35 PIN Pad