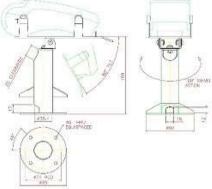

## **Standard Features:**

- Manufactured in robust steel.
- White one is glossy to match the Clover.
- Black is a durable powder coated finish.
- Smooth 60° tilt and 190° swivel action.
  - Dual cable entry options.
  - Flange cover to conceal fixing hole.
- Screw or adhesive pad fixing options (screws provided).
  - Supplied fully built for a simple install.