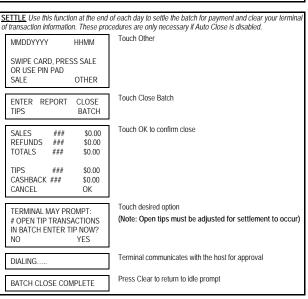

####

\$1.00 \$0.00

\$1.00

NEXT

Touch desired option

TIP ADJUSTMENT. Use this function to add the tip amount to a transaction that is in the current batch.

Touch Other

Touch Enter Tips