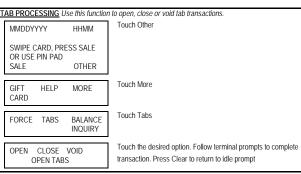

Touch Edit Tip

JOID Use this function to delete a transaction that is in the current batch. Touch Other MMDDYYYY HHMM SWIPE CARD, PRESS SALE OR USE PIN PAD SALE OTHER Touch Void REPRINT VOID REFUND Key seq number and press Enter ENTER TRANSACTION SEQ # FROM RECEIPT Touch OK VS SALF AMOUNT \$0.00 DATE TIME APPROVAL CODE ##### CARD# XXXXXXXXXXXXX0019 SERVER #### CANCEL ΟK PERFORMINAL CREDIT REVERSAL VOID COMPLETE MMDDYYYY SWIPE CARD, PRESS SALE OR USE PIN PAD SALE OTHER