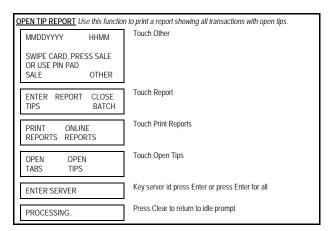

REPORTS Various types of detail and totals reports can be generated for transactions in the current batch (transactions that have not yet been settled). Touch Other MMDDYYYY HHMM SWIPE CARD, PRESS SALE OR USE PIN PAD SALE OTHER Touch Report **ENTER** REPORT CLOSE TIPS BATCH Touch Print Reports PRINT ONLINE REPORTS REPORTS Touch the desired report to print CARD CARD TOTALS TOTALS DETAILS BATCH SERVER SERVER HISTORY TOTALS DETAILS OPEN OPEN TABS TIPS Press Clear to return to idle prompt PRINTING REPORT