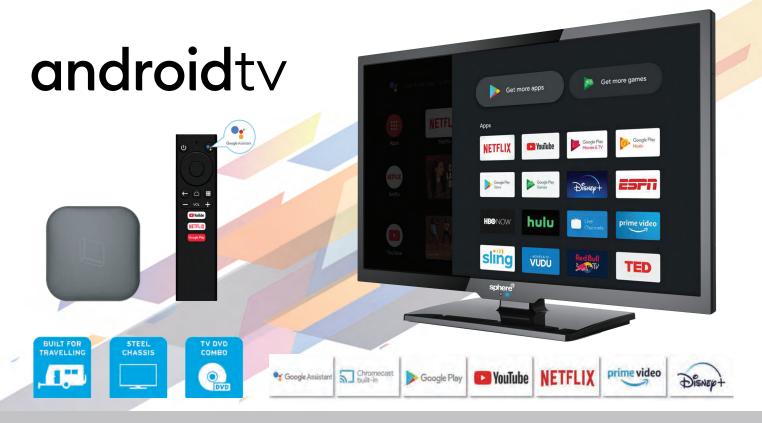

# Sphere Sphere LED TVS

Built for Australian conditions and travel, the new Sphere S8 range features a Vibration Smart design specifically intended for RV applications. Smart TV functionality is available across the full Sphere S8 Range thanks to the all-new Hako Mini Box with Android TV.

#### Featuring Hako Mini with Android TV

- » Hako Mini is a 4k capable TV dongle running on Android 9.0 and is fully loaded with innovations and features. With this streaming box your customers can easily stay up-to-date and access endless original content from the Android Ecosystem including YouTube, Amazon Prime Video, Disney+ and more.
- » Features Chromecast so you can stream directly from your device, a voice activated remote for Google Assistant and comes pre-loaded with applications like TV On Demand and Netflix so you can watch your favourite content
- » Hako Mini comes with an easy-to-use remote with one-touch access to your favourite apps. The Hako utilises an HDMI connection and USB power supply and its slim and premium design compliments any RV living space.

#### HAKO MINI (SMART TV BOX) - WITH ANDROID TV

#### 900-05468

- » Android TV streaming box transforms your TV into a smart TV.
- » Voice search remote allows for convenient operation.
- » 2.4GHz/5GHz Wi-Fi and Bluetooth 4.2 ensure a fast connection.
- » 8GB storage volume provides you more space to download your favourite movies, and browse websites more smoothly.
- » Google Assistant helps you quickly find the latest blockbuster or check the score of the big game all without leaving what you're watching
- » Cast movies,TV shows, music, games and the other content you love from your phone, tablet or laptop to your TV with built-in Chromecast.