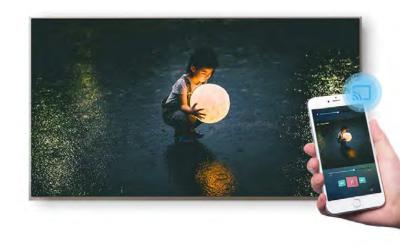

#### 900-05468

- » Android TV streaming box transforms your TV into a smart TV.
- » Voice search remote allows for convenient operation.
- » 2.4GHz/5GHz Wi-Fi and Bluetooth 4.2 ensure a fast connection.
- » 8GB storage volume provides you more space to download your favourite movies, and browse websites more smoothly.
- » Google Assistant helps you quickly find the latest blockbuster or check the score of the big game all without leaving what you're watching
- » Cast movies,TV shows, music, games and the other content you love from your phone, tablet or laptop to your TV with built-in Chromecast.