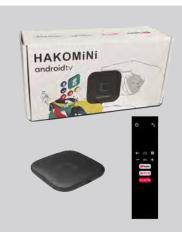

#### HAKO MINI (SMART TV BOX) - WITH ANDROID TV

#### 900-05468

- » Android TV streaming box transforms your TV into a smart TV.
- » Voice search remote allows for convenient operation.
- » 2.4GHz/5GHz Wi-Fi and Bluetooth 4.2 ensure a fast connection.
- » 8GB storage volume provides you more space to download your favourite movies, and browse websites more smoothly.
- » Google Assistant helps you quickly find the latest blockbuster or check the score of the big game all without leaving what you're watching
- » Cast movies,TV shows, music, games and the other content you love from your phone, tablet or laptop to your TV with built-in Chromecast.