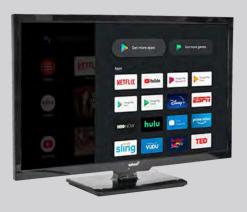

#### Featuring Hako Mini with Android TV

- » Hako Mini is a 4k capable TV dongle running on Android 9.0 and is fully loaded with innovations and features. With this streaming box your customers can easily stay up-to-date and access endless original content from the Android Ecosystem including YouTube, Amazon Prime Video, Disney+ and more.
- » Features Chromecast so you can stream directly from your device, a voice activated remote for Google Assistant and comes pre-loaded with applications like TV On Demand and Netflix so you can watch your favourite content
- » Hako Mini comes with an easy-to-use remote with one-touch access to your favourite apps. The Hako utilises an HDMI connection and USB power supply and its slim and premium design compliments any RV living space.

#### HAKO MINI (SMART TV BOX) - WITH ANDROID TV

#### 900-05468

- » Android TV streaming box transforms your TV into a smart TV.
- » Voice search remote allows for convenient operation.
- » 2.4GHz/5GHz Wi-Fi and Bluetooth 4.2 ensure a fast connection.
- » 8GB storage volume provides you more space to download your favourite movies, and browse websites more smoothly.
- » Google Assistant helps you quickly find the latest blockbuster or check the score of the big game all without leaving what you're watching
- » Cast movies,TV shows, music, games and the other content you love from your phone, tablet or laptop to your TV with built-in Chromecast.