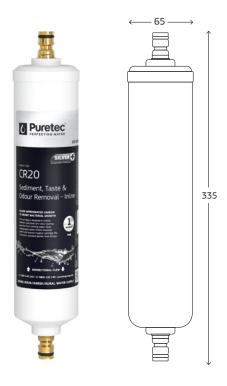

## Purified water for your camping adventures

A portable in-line water filter designed to connect up easily to garden hose fittings which are readily available in most locations.

The Puretec CR20 filter incorporates carbon filtration with SilverPlus™ Antibacterial Technology to remove taste, odour, chemicals and inhibit bacterial growth leaving healthy, great tasting water even while you are on the go.

| SPECIFICATIONS    |                          |
|-------------------|--------------------------|
|                   |                          |
| Model:            | CR20                     |
| Rating:           | 1 micron*                |
| Capacity:         | 7500 litres              |
| Dimension:        | W 65 mm x H 335 mm       |
| Connection:       | 1/2" Garden Hose         |
| Min/Max Flow:     | 0 - 20 litres per minute |
| Min/Max Temp:     | 2 - 38°C                 |
| Min/Max Pressure: | 200 - 520 kPa            |
|                   |                          |

Important Note: Use only genuine Puretec replacement cartridge. \*Micron Rating is nominal.