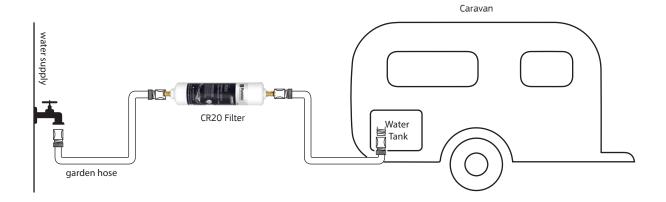

### **CONNECTS TO STANDARD GARDEN HOSE FITTINGS**

The Puretec CR Series are high capacity, efficient filter systems designed to connect up easily to garden hose fittings which are readily available in most locations.

#### **CONNECTS TO STANDARD GARDEN HOSE FITTINGS**

A portable water filter designed to connect quickly and easily to your caravan or motor home