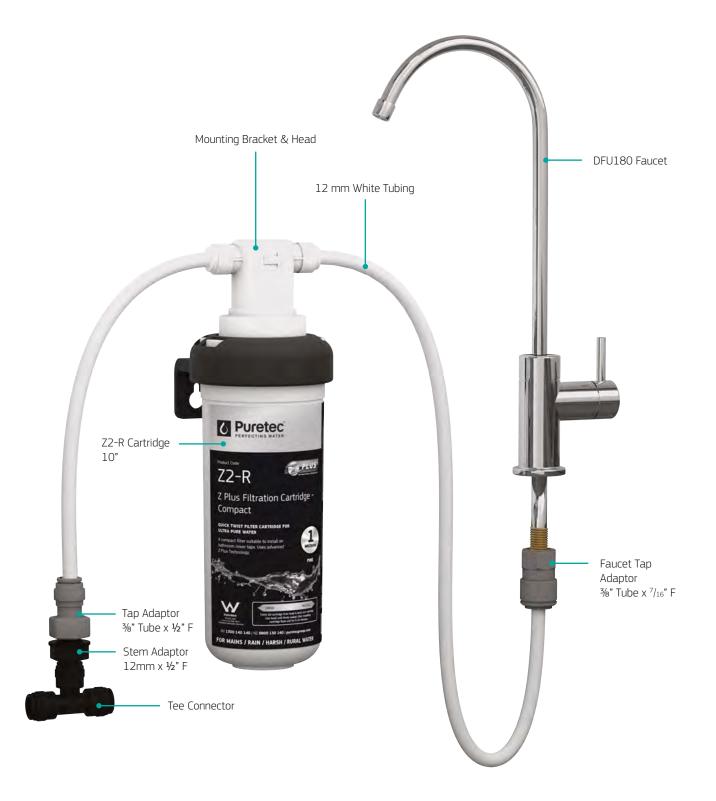

## INSTALLATION DIAGRAM

For more information contact your local stockist or visit us at **puretecgroup.com** Australia **1300 140 140** | New Zealand **0800 130 140** 

| For more information visit www.CaravanMods.com.au | (02) 9806 3055 |

#### Easy Installation

This premium filter system easily fit under your caravan, camper or RV kitchen bench. All plumbing fittings are included connect to 12mm tube commonly used in caravans and RVs for easy installation. It comes with a designer faucet with LED that turns from blue to red when the filter needs replacing.

### Hygienic Quick Cartridge Changes

The valve-in-head design shuts the water off automatically, which means no mess, the cartridge can be easily replaced - just like changing a light globe. Enjoy water the way it should be, abundant, clear and beautiful tasting no matter how remote the location of your camping adventures are!