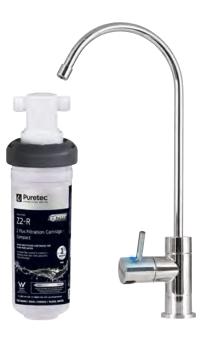

# Compact Caravan/RV Inline Undersink Filter System with LED Faucet

The CR-Z2 is a compact system designed specifically for applications where there is limited under-bench space; perfect for caravans and RVs. It's compact design makes it easier to install where space is limited, installs very easily & mounts horizontally or vertically so no shelf cutouts are required. The CR-Z2 features Z Plus Filtration Technology through an advanced 3 stage filtration process; filtering down to 1 micron\* removing chlorine, chemical, sediment, rust, and algae - helping to ensure you only get healthy, great tasting water on tap, wherever you go. It features an LED filter tap that turns from blue to red when the filter cartridge needs replacing.

### FEATURES & BENEFITS

- Compact design makes it perfect for caravan/RV installations or where space is limited.
- Connects to 12 mm tubing.
- Specifically designed for mains, rain, harsh and rural water supply.
- Sediment, dirt, rust and other particles filtered down to 1 micron\*.
- Provides pure, safe, filtered water, free of chlorine.
- Use anti-bacterial beads to inhibit bacterial growth within the system.
- Incorporates Anti-scaling protection.
- With the introduction of Z Plus Technology, this Z2 cartridge has the ability to inhibit bacterial growth.
- Dedicated filter tap & standard caravan/RV fittings included.
- Valve-in-head means a DIY, no mess filter change.
- Quick and easy installation. Mounts horizontally or vertically no shelf cutouts required.
- · LED light that turns from blue to red when the filter needs replacing.