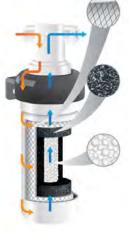

### PRODUCT DIMENSIONS Measurements in Millimeters (mm)

**Z PLUS FILTRATION TECHNOLOGY** 

#### Stage 1

- · Removes particles.
- Clarifies the water.
- Removes sediment, rust, sand, silt & algae filtering down to 1 micron.

#### Stage 2

- Reduces chlorine and other chemicals.
- Eliminates bad taste and odours.

#### Stage 3

- Anti-bacterial technology inhibits bacterial growth within the system.
- Incorporates Anti-scaling protection.