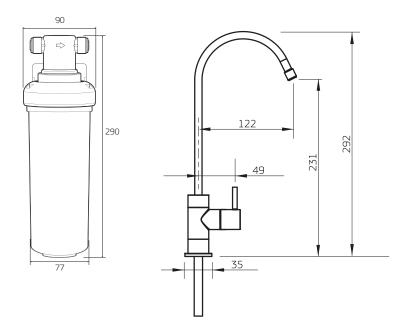

#### SPECIFICATIONS

| Model Number:           | CR-Z2                            |
|-------------------------|----------------------------------|
| Replacement Cartridge:  | Z2-R                             |
| Flow Rate:              | 5 Lpm                            |
| Min/Max Temperature:    | 0 - 38°C (protect from freezing) |
| Min/Max Pressure:       | 200 - 500 kPa                    |
| Micron Rating:          | 1 micron*                        |
| Capacity:               | 38,000 litres                    |
| Approx. Space Required: |                                  |
| Vertical Mounting:      | 290 mm (h) x 90 mm (w)           |
| Horizontal Mounting:    | 90 mm (h) x 290 mm (w)           |
| Warranty:               | 10 years^                        |

### PRODUCT DIMENSIONS Measurements in Millimeters (mm)

**Z PLUS FILTRATION TECHNOLOGY** 