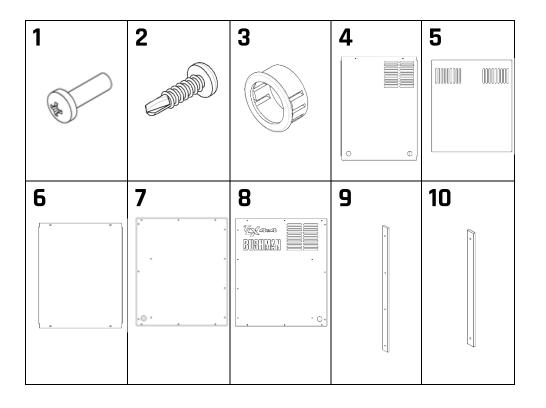

## **Installation Manual**

| TLX4x4 BUSHMAN FRIDGE BOX PARTS LIST |                                                     |          |
|--------------------------------------|-----------------------------------------------------|----------|
| ITEM                                 | DESCRIPTION                                         | QAUNTITY |
| 1                                    | Screw, Pan, XR, AS/NZS 1427 PC - M5 x 16-C, G304/A2 | 20       |
| 2                                    | Screw, Pan, XR, SD, #6 x 20, G550                   | 12       |
| 3                                    | Bush, Snap, Heyco 3130                              | 1        |
| 4                                    | Box, Fridge, Panel, Rear                            | 1        |
| 5                                    | Box, Fridge, Panel, Top                             | 1        |
| 6                                    | Box, Fridge, Panel, Bottom                          | 1        |
| 7                                    | Box, Fridge, Panel, LHS                             | 1        |
| 8                                    | Box, Fridge, Panel, RHS                             | 1        |
| 9                                    | Strip, Plastic, HDPE Black, Long                    | 2        |
| 10                                   | Strip, Plastic, HDPE Black, Short                   | 2        |