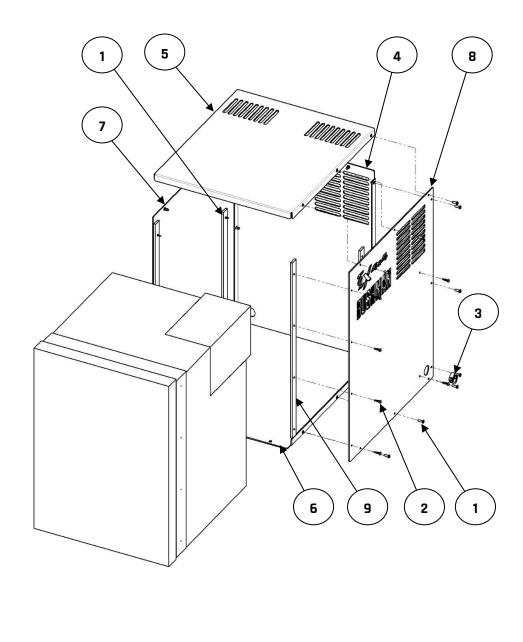

## **Installation Steps**

To be read in conjunction with Bushman Fridge Owners Manual

- Before commencing assembly, use Item 6 (Bottom Panel) as a template to drill holes in the desired installation location for the Fridge Box.
- 2. Lay Item 6 (Bottom Panel) on floor and place the fridge in position.
- 3. Take Item 7 (LHS Panel) and loosely fasten it to the bottom panel using 3 x Item 1 (Screws).
- 4. Loosely fasten Item 9 (Plastic Strip) through holes in Item 7 (LHS Panel) and into the fridge by using 4 x Item 2 (Self Drilling Screws).
  Note: there are pre-drilled holes in the front edge of the fridge.
  Loosely fasten Item 10 (Plastic Strip) through holes in rear edge of Item 7 (LHS Panel) and into the fridge by using 2 x Item 2 (Self Drilling Screws).
- 5. Repeat Steps 3 and 4 for Item 8 (RHS Panel).
- 6. Loosely fasten Item 4 (Rear Panel) to Item 7 (LHS Panel) and Item 8 (RHS Panel) using 3 x Item 1 (Screws) on each side.
- 7. Insert Item 3 (Bush Snap) into one of the 4 holes that is best located to suit the electrical wiring for power, and feed the power cord through.
- 8. Loosely fasten Item 5 (Top Panel) to Item 7 (LHS Panel), Item 8 (RHS Panel) and Item 4 (Rear Panel) using 3 x Item 1 (Screws) on each side and 2 x Item 1 (Screws) on the rear.
- 9. Check and tighten all Fridge Box screws.
- 10. Place the assembled Fridge Box in the desired position and fasten it using appropriate nuts, bolts and washers (not provided).