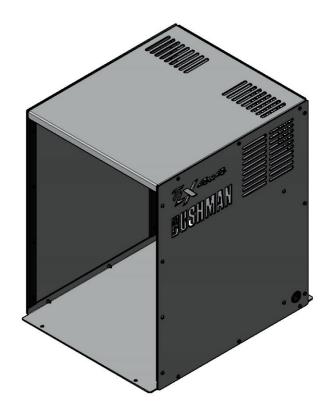

## TLX4x4 BUSHMAN FRIDGE BOX

CAUTION: DUE TO LASER CUT PANELS, BE MINDFUL OF SHARP EDGES WHILE ASSEMBLING,

bushman.com.au