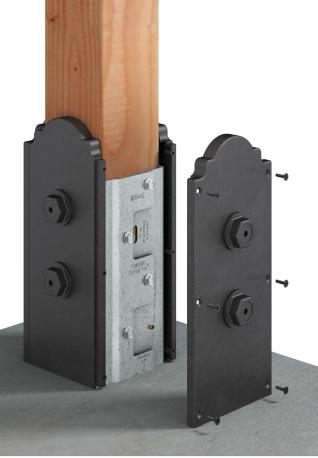

## Wrap Post Bases in Style

Bring the beauty of Outdoor Accents° to any project

The APBDW decorative post base wrap was developed for the MPBZ moment post base, but also accommodates other post bases, including the CBSQ, ABUZ, ABWZ and ABAZ (only with screw and nail application; will not work over bolts). It can also be used without a post base and wrapped around a post.

Fabricated in black composite, the APBDW features the arched profile of the Outdoor Accents Mission Collection<sup>®</sup> style. The fourpiece cover easily screws together outside the post base (screws included). No need to drill into the post.

© 2021 Simpson Strong-Tie Company Inc. • P.O. Box 10789, Pleasanton, CA 94588

The APBDW44 installed around the MPBZ moment post base.

Installed APBDW66 decorative post wrap.

(800) 999-5099 strongtie.com

F-C-OAAPBDW21 4/21 exp. 6/23