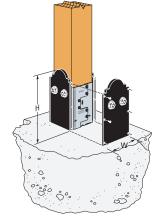

## Wrap Post Bases in Style

Bring the beauty of Outdoor Accents° to any project

The APBDW decorative post base wrap was developed for the MPBZ moment post base, but also accommodates other post bases, including the CBSQ, ABUZ, ABWZ and ABAZ (only with screw and nail application; will not work over bolts). It can also be used without a post base and wrapped around a post.

## **Compatible Post Bases**

With Outdoor Accents decorative hardware, you can now bring both design elegance and structural strength to your outdoor living areas. For more information about the full product line, visit **strongtie.com/outdooraccents**.