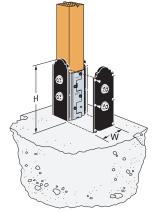

## Wrap Post Bases in Style

Bring the beauty of Outdoor Accents° to any project

The APBDW decorative post base wrap was developed for the MPBZ moment post base, but also accommodates other post bases, including the CBSQ, ABUZ, ABWZ and ABAZ (only with screw and nail application; will not work over bolts). It can also be used without a post base and wrapped around a post.

Fabricated in black composite, the APBDW features the arched profile of the Outdoor Accents Mission Collection<sup>®</sup> style. The fourpiece cover easily screws together outside the post base (screws included). No need to drill into the post.

## **Product Information**

| Model No. | Post Size | н                    | w     | Installs With                   | Coating<br>Material  | Packaging<br>Quantity |
|-----------|-----------|----------------------|-------|---------------------------------|----------------------|-----------------------|
| APBDW44   | 4x4       | 10 <sup>1</sup> /16" | 4¾"   | (12) black screws<br>(included) | Composite<br>Plastic | (1) 4-sided set       |
| APBDW66   | 6x6       | 117⁄16"              | 61/8" | (12) black screws<br>(included) | Composite<br>Plastic | (1) 4-sided set       |