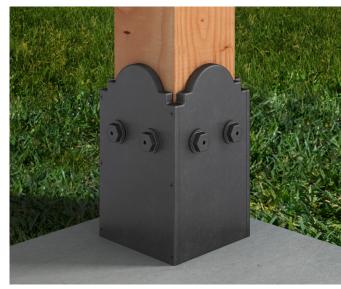

© 2021 Simpson Strong-Tie Company Inc. • P.O. Box 10789, Pleasanton, CA 94588

The APBDW44 installed around the MPBZ moment post base.

Installed APBDW66 decorative post wrap.

(800) 999-5099 strongtie.com

F-C-OAAPBDW21 4/21 exp. 6/23