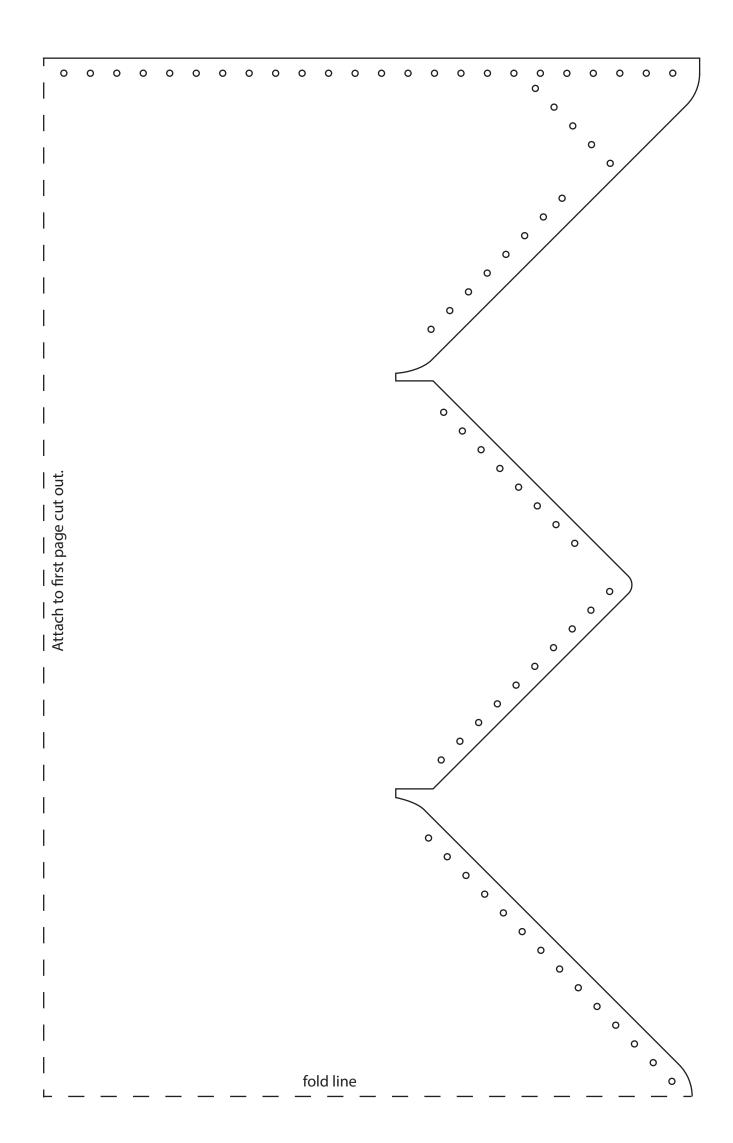

## **Popov Lunchbag**

- Use this ruler to check for proper measurement
- Connect the two cutouts together.
- Use a 1.5mm punch to punch out sewing holes.
- Follow the video for assembly and sewing instructions.