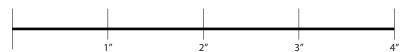

## Steps:

- 1. Print in portrait at 100% scale on 2 pages.
- 2. Use a ruler to match this measurement:

- 3. Fold on the dotted top line toward you
- 4. Cut on the cut line below.
- 5. Tape pages together carefully, lining up the circles
- 6. Place folded edge of paper against a wall
- 7. Put your heel against the wall on top of the printout
- 8. Measure to your longest toe on both feet to determine your size.