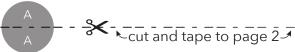

## Steps:

- 1. Print in portrait at 100% scale on 2 pages.
- 2. Use a ruler to match this measurement:

- 3. Fold on the dotted top line toward you
- 4. Cut on the cut line below.
- 5. Tape pages together carefully, lining up the circles
- 6. Place folded edge of paper against a wall
- 7. Put your heel against the wall on top of the printout
- 8. Measure to your longest toe on both feet to determine your size.