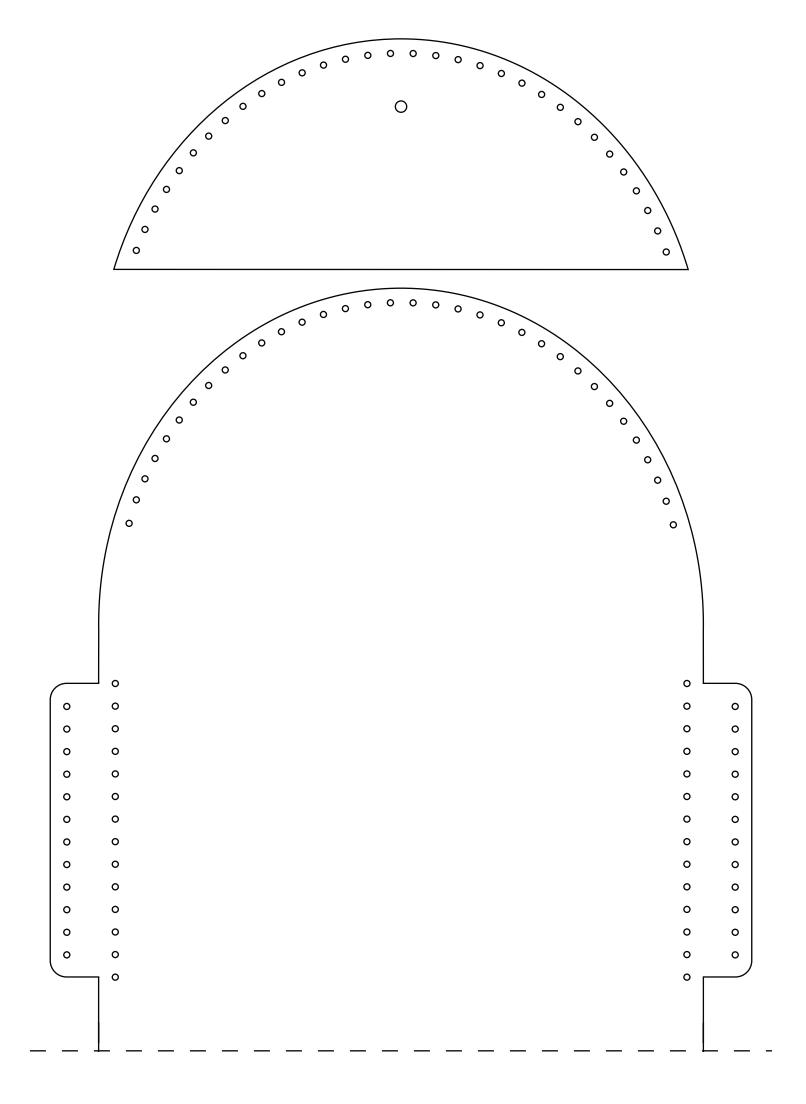

## Leather Fly Fishing Wallet

- Print 1 copy in Portrait 100% scale
- Use this ruler to check for proper measurement

• Glue on to cardboard and carefully cut out the pattern. Use a sharp tool to mark shapes and and hole placements.

- Use a 1.5mm punch to punch out sewing holes.
- Follow the video for assembly and sewing instructions.

| <u> </u> | + -              | —   | — | _ |   | — |   |   | _ |   | _ | _ |   |   |   |   | — | - | _ | — | _ |   |   | —      | ├ -    |
|----------|------------------|-----|---|---|---|---|---|---|---|---|---|---|---|---|---|---|---|---|---|---|---|---|---|--------|--------|
|          |                  |     |   |   |   |   |   |   |   |   |   |   |   |   |   |   |   |   |   |   |   |   |   |        |        |
|          | <mark>0</mark> ا |     |   |   |   |   |   |   |   |   |   |   |   |   |   |   |   |   |   |   |   |   |   | 0      |        |
| 0        | 0                |     |   |   |   |   |   |   |   |   |   |   |   |   |   |   |   |   |   |   |   |   |   | 0      | 0      |
| 0        | 0                |     |   |   |   |   |   |   |   |   |   |   |   |   |   |   |   |   |   |   |   |   |   | 0      | 0      |
| 0        | 0                |     |   |   |   |   |   |   |   |   |   |   |   |   |   |   |   |   |   |   |   |   |   | 0      | 0      |
| 0        | 0                |     |   |   |   |   |   |   |   |   |   |   |   |   |   |   |   |   |   |   |   |   |   | 0      | 0      |
| 0        | 0                |     |   |   |   |   |   |   |   |   |   |   |   |   |   |   |   |   |   |   |   |   |   | 0      | 0      |
| 0        | 0                |     |   |   |   |   |   |   |   |   |   | 0 |   |   |   |   |   |   |   |   |   |   |   | 0      | 0      |
| 0        | 0                |     |   |   |   |   |   |   |   |   |   | 0 |   |   |   |   |   |   |   |   |   |   |   | 0      | 0      |
| 0        | 0<br>0           |     |   |   |   |   |   |   |   |   |   |   |   |   |   |   |   |   |   |   |   |   |   | 0<br>0 | 0      |
| 0<br>0   | 0                |     |   |   |   |   |   |   |   |   |   |   |   |   |   |   |   |   |   |   |   |   |   | 0      | 0<br>0 |
| 0        | 0                |     |   |   |   |   |   |   |   |   |   |   |   |   |   |   |   |   |   |   |   |   |   | 0      | 0      |
| 0        | 0                |     |   |   |   |   |   |   |   |   |   |   |   |   |   |   |   |   |   |   |   |   |   | 0      | 0      |
| Ľ        | о<br>1 О         |     |   |   |   |   |   |   |   |   |   |   |   |   |   |   |   |   |   |   |   |   |   | 0      |        |
|          |                  | 0 0 | 0 | 0 | 0 | 0 | 0 | 0 | 0 | 0 | 0 | 0 | 0 | 0 | 0 | 0 | 0 | 0 | 0 | 0 | 0 | 0 | 0 |        |        |
|          | 0                |     |   |   |   |   |   |   |   |   |   |   |   |   |   |   |   |   |   |   |   |   |   | 0      |        |
|          | 0                |     |   |   |   |   |   |   |   |   |   |   |   |   |   |   |   |   |   |   |   |   |   | 0      |        |
|          | 0                |     |   |   |   |   |   |   |   |   |   |   |   |   |   |   |   |   |   |   |   |   |   | 0      |        |
|          | 0                |     |   |   |   |   |   |   |   |   |   |   |   |   |   |   |   |   |   |   |   |   |   | 0      |        |
|          | 0                |     |   |   |   |   |   |   |   |   |   |   |   |   |   |   |   |   |   |   |   |   |   | 0      |        |
|          | 0                |     |   |   |   |   |   |   |   |   |   |   |   |   |   |   |   |   |   |   |   |   |   | 0      |        |
|          | 0                |     |   |   |   |   |   |   |   |   |   |   |   |   |   |   |   |   |   |   |   |   |   | 0      |        |
|          | 0                |     |   |   |   |   |   |   |   |   |   |   |   |   |   |   |   |   |   |   |   |   |   | 0      |        |
|          | 0                |     |   |   |   |   |   |   |   |   |   |   |   |   |   |   |   |   |   |   |   |   |   | 0      |        |
|          | 0                |     |   |   |   |   |   |   |   |   |   |   |   |   |   |   |   |   |   |   |   |   |   | 0      |        |
|          | 0                |     |   |   |   |   |   |   |   |   |   |   |   |   |   |   |   |   |   |   |   |   |   | 0      |        |
|          |                  |     |   |   |   |   |   |   |   |   |   |   |   |   |   |   |   |   |   |   |   |   |   | 0      | 1      |
|          | 0                |     |   |   |   |   |   |   |   |   |   |   |   |   |   |   |   |   |   |   |   |   |   | 0      |        |