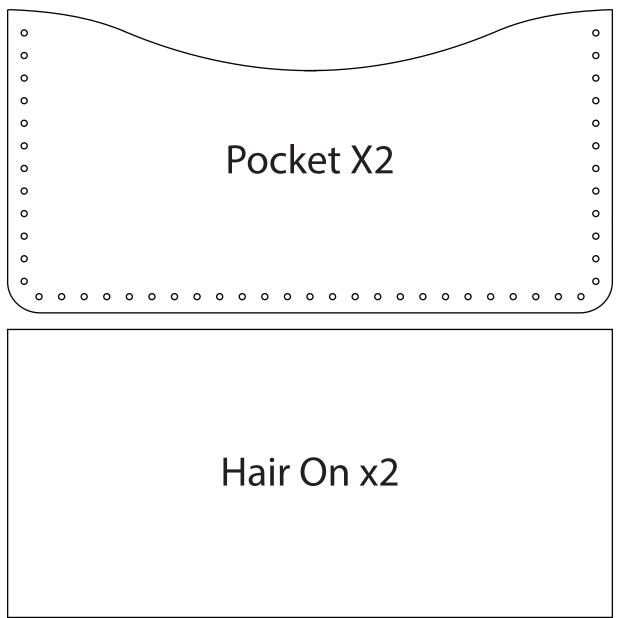

## Leather Fly Fishing Wallet

- Print 1 copy in Portrait 100% scale
- Use this ruler to check for proper measurement

• Glue on to cardboard and carefully cut out the pattern. Use a sharp tool to mark shapes and and hole placements.

- Use a 1.5mm punch to punch out sewing holes.
- Follow the video for assembly and sewing instructions.

| <u> </u> | + -              | —   | — | _ |   | — |   |   | _ |   | _ | _ |   |   |   |   | — | - | _ | — | _ |   |   | —      | ├ -    |
|----------|------------------|-----|---|---|---|---|---|---|---|---|---|---|---|---|---|---|---|---|---|---|---|---|---|--------|--------|
|          |                  |     |   |   |   |   |   |   |   |   |   |   |   |   |   |   |   |   |   |   |   |   |   |        |        |
|          | <mark>0</mark> ا |     |   |   |   |   |   |   |   |   |   |   |   |   |   |   |   |   |   |   |   |   |   | 0      |        |
| 0        | 0                |     |   |   |   |   |   |   |   |   |   |   |   |   |   |   |   |   |   |   |   |   |   | 0      | 0      |
| 0        | 0                |     |   |   |   |   |   |   |   |   |   |   |   |   |   |   |   |   |   |   |   |   |   | 0      | 0      |
| 0        | 0                |     |   |   |   |   |   |   |   |   |   |   |   |   |   |   |   |   |   |   |   |   |   | 0      | 0      |
| 0        | 0                |     |   |   |   |   |   |   |   |   |   |   |   |   |   |   |   |   |   |   |   |   |   | 0      | 0      |
| 0        | 0                |     |   |   |   |   |   |   |   |   |   |   |   |   |   |   |   |   |   |   |   |   |   | 0      | 0      |
| 0        | 0                |     |   |   |   |   |   |   |   |   |   | 0 |   |   |   |   |   |   |   |   |   |   |   | 0      | 0      |
| 0        | 0                |     |   |   |   |   |   |   |   |   |   | 0 |   |   |   |   |   |   |   |   |   |   |   | 0      | 0      |
| 0        | 0<br>0           |     |   |   |   |   |   |   |   |   |   |   |   |   |   |   |   |   |   |   |   |   |   | 0<br>0 | 0      |
| 0<br>0   | 0                |     |   |   |   |   |   |   |   |   |   |   |   |   |   |   |   |   |   |   |   |   |   | 0      | 0<br>0 |
| 0        | 0                |     |   |   |   |   |   |   |   |   |   |   |   |   |   |   |   |   |   |   |   |   |   | 0      | 0      |
| 0        | 0                |     |   |   |   |   |   |   |   |   |   |   |   |   |   |   |   |   |   |   |   |   |   | 0      | 0      |
| Ľ        | о<br>1 О         |     |   |   |   |   |   |   |   |   |   |   |   |   |   |   |   |   |   |   |   |   |   | 0      |        |
|          |                  | 0 0 | 0 | 0 | 0 | 0 | 0 | 0 | 0 | 0 | 0 | 0 | 0 | 0 | 0 | 0 | 0 | 0 | 0 | 0 | 0 | 0 | 0 |        |        |
|          | 0                |     |   |   |   |   |   |   |   |   |   |   |   |   |   |   |   |   |   |   |   |   |   | 0      |        |
|          | 0                |     |   |   |   |   |   |   |   |   |   |   |   |   |   |   |   |   |   |   |   |   |   | 0      |        |
|          | 0                |     |   |   |   |   |   |   |   |   |   |   |   |   |   |   |   |   |   |   |   |   |   | 0      |        |
|          | 0                |     |   |   |   |   |   |   |   |   |   |   |   |   |   |   |   |   |   |   |   |   |   | 0      |        |
|          | 0                |     |   |   |   |   |   |   |   |   |   |   |   |   |   |   |   |   |   |   |   |   |   | 0      |        |
|          | 0                |     |   |   |   |   |   |   |   |   |   |   |   |   |   |   |   |   |   |   |   |   |   | 0      |        |
|          | 0                |     |   |   |   |   |   |   |   |   |   |   |   |   |   |   |   |   |   |   |   |   |   | 0      |        |
|          | 0                |     |   |   |   |   |   |   |   |   |   |   |   |   |   |   |   |   |   |   |   |   |   | 0      |        |
|          | 0                |     |   |   |   |   |   |   |   |   |   |   |   |   |   |   |   |   |   |   |   |   |   | 0      |        |
|          | 0                |     |   |   |   |   |   |   |   |   |   |   |   |   |   |   |   |   |   |   |   |   |   | 0      |        |
|          | 0                |     |   |   |   |   |   |   |   |   |   |   |   |   |   |   |   |   |   |   |   |   |   | 0      |        |
|          |                  |     |   |   |   |   |   |   |   |   |   |   |   |   |   |   |   |   |   |   |   |   |   | 0      | 1      |
|          | 0                |     |   |   |   |   |   |   |   |   |   |   |   |   |   |   |   |   |   |   |   |   |   | 0      |        |