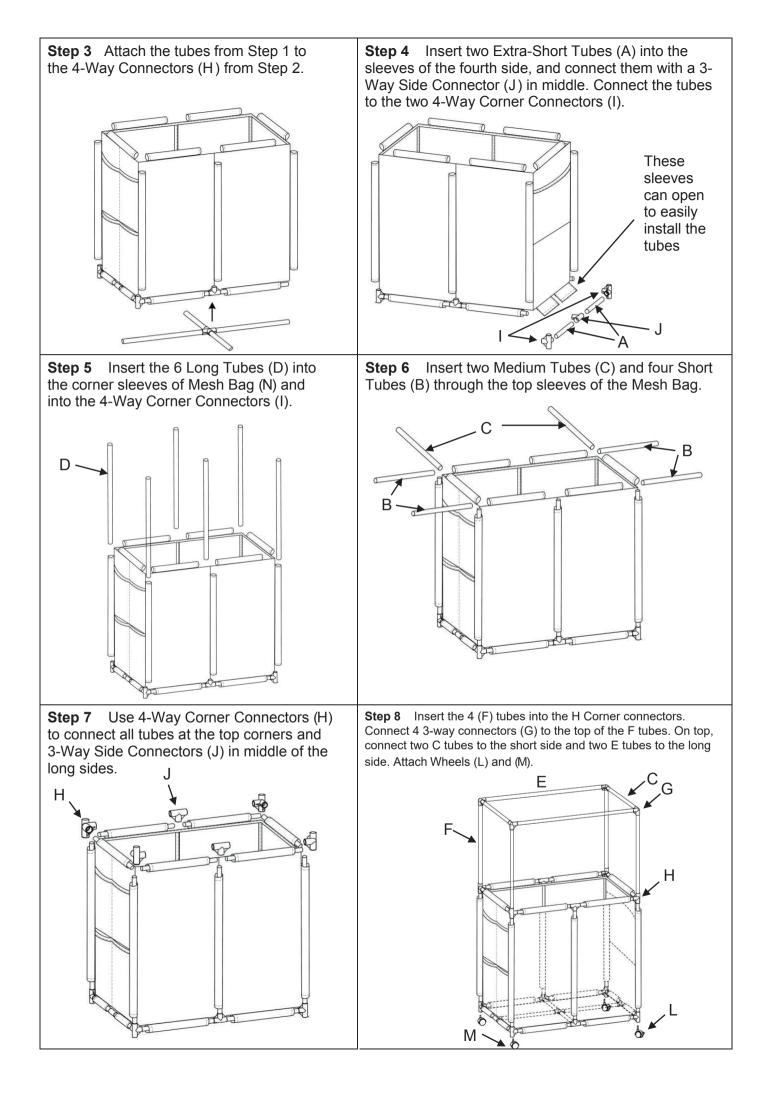

|                                     |                               |
| M. Wheel<br>Qty: 2                         | N. Mesh Bag<br>Qty: 1           | O. Storage<br>Bag                      | For any questions or concerns,<br>we are here to help.                             |                                     |                               |
| Ô                                          |                                 |                                        | Please contact us by email at contact@geaffiliates.com or by phone at 347–460–9537 |                                     |                               |

Note: Part (I) has a small hole for the Wheels.

Keep the unit in the Storage Bag (O) when not being used to extend the life of the unit.

## To assemble: