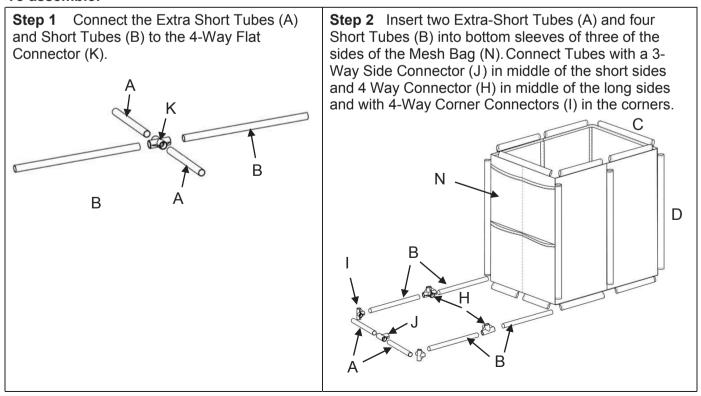

|                                     |                               |
| M. Wheel<br>Qty: 2                         | N. Mesh Bag<br>Qty: 1           | O. Storage<br>Bag                      | For any questions or concerns,<br>we are here to help.                             |                                     |                               |
| Ô                                          |                                 |                                        | Please contact us by email at contact@geaffiliates.com or by phone at 347–460–9537 |                                     |                               |

Note: Part (I) has a small hole for the Wheels.

Keep the unit in the Storage Bag (O) when not being used to extend the life of the unit.

## To assemble: