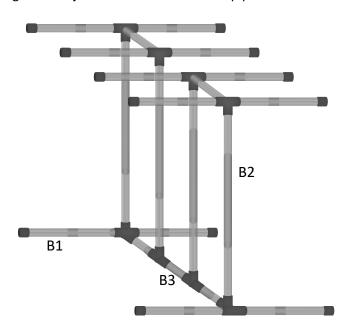

| Part No. | Quantity | Length | Notes             |
|----------|----------|--------|-------------------|
| B1       | 12       | 17.7"  | 2" PVC            |
| B2       | 4        | 37"    | 2" PVC            |
| В3       | 5        | 7.8"   | 2" PVC            |
| C1       | 6        |        | 3 Way T-Connector |
| C2       | 10       |        | cap covers        |
|          |          |        |                   |
|          |          |        |                   |
|          |          |        |                   |
|          |          |        |                   |
|          |          |        |                   |