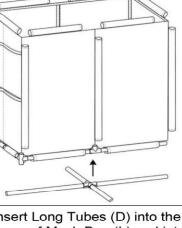

Step 3 Attach the tubes from Step 1 to the 3-Way Side Connectors (F) and 4-Way Connectors (G) from Step 2.

Step 5 Insert Long Tubes (D) into the corner sleeves of Mesh Bag (L) and into the 4-Way Corner Connectors (H).