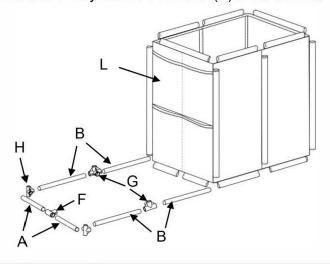

## To assemble:

**Step 1** Connect the Extra Short Tubes (A) and Short Tubes (B) to the 4-Way Flat Connector (I).

**Step 2** Insert two Extra-Short Tubes (A) and four Short Tubes (B) into bottom sleeves of three of the sides of the Mesh Bag (L). Connect Tubes with a 3-Way Side Connector (F) in middle of the short sides and 4 Way Connector (G) in middle of the long sides and with 4-Way Corner Connector (H) in the corners.

Step 3 Attach the tubes from Step 1 to the 3-Way Side Connectors (F) and 4-Way Connectors (G) from Step 2.

Step 5 Insert Long Tubes (D) into the corner sleeves of Mesh Bag (L) and into the 4-Way Corner Connectors (H).