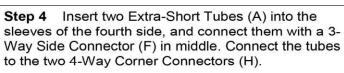

## To assemble:

**Step 1** Connect the Extra Short Tubes (A) and Short Tubes (B) to the 4-Way Flat Connector (I).

**Step 2** Insert two Extra-Short Tubes (A) and four Short Tubes (B) into bottom sleeves of three of the sides of the Mesh Bag (L). Connect Tubes with a 3-Way Side Connector (F) in middle of the short sides and 4 Way Connector (G) in middle of the long sides and with 4-Way Corner Connector (H) in the corners.