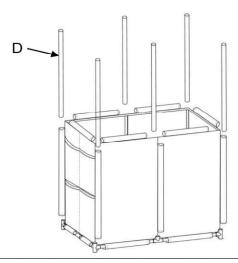

Step 3 Attach the tubes from Step 1 to the 3-Way Side Connectors (F) and 4-Way Connectors (G) from Step 2.

Step 5 Insert Long Tubes (D) into the corner sleeves of Mesh Bag (L) and into the 4-Way Corner Connectors (H).