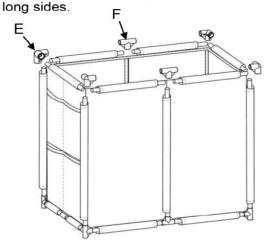

## To assemble:

**Step 1** Connect the Extra Short Tubes (A) and Short Tubes (B) to the 4-Way Flat Connector (I).

**Step 2** Insert two Extra-Short Tubes (A) and four Short Tubes (B) into bottom sleeves of three of the sides of the Mesh Bag (L). Connect Tubes with a 3-Way Side Connector (F) in middle of the short sides and 4 Way Connector (G) in middle of the long sides and with 4-Way Corner Connector (H) in the corners.

Step 3 Attach the tubes from Step 1 to the 3-Way Side Connectors (F) and 4-Way Connectors (G) from Step 2.

Step 5 Insert Long Tubes (D) into the corner sleeves of Mesh Bag (L) and into the 4-Way Corner Connectors (H).

Insert the Medium Tubes (C) and Short Tubes (B) through the top sleeves of the Mesh Bag.

Use 3-Way Corner Connectors (E) to connect all tubes at the top corners and 3-Way Side Connectors (F) in middle of the