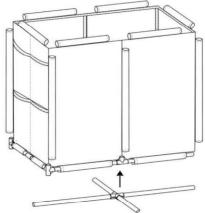

Step 3 Attach the tubes from Step 1 to the 3-Way Side Connectors (F) and 4-Way Connectors (G) from Step 2.

Step 5 Insert Long Tubes (D) into the corner sleeves of Mesh Bag (L) and into the 4-Way Corner Connectors (H).

Insert the Medium Tubes (C) and Short Tubes (B) through the top sleeves of the Mesh Bag.

Use 3-Way Corner Connectors (E) to connect all tubes at the top corners and 3-Way Side Connectors (F) in middle of the