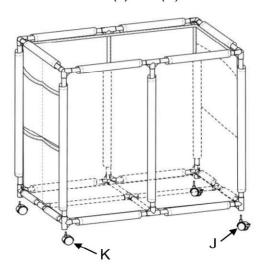

(I).



**Step 2** Insert two Extra-Short Tubes (A) and four Short Tubes (B) into bottom sleeves of three of the sides of the Mesh Bag (L). Connect Tubes with a 3-Way Side Connector (F) in middle of the short sides and 4 Way Connector (G) in middle of the long sides and with 4-Way Corner Connector (H) in the corners.



Step 3 Attach the tubes from Step 1 to the 3-Way Side Connectors (F) and 4-Way Connectors (G) from Step 2.



Step 5 Insert Long Tubes (D) into the corner sleeves of Mesh Bag (L) and into the 4-Way Corner Connectors (H).







Insert the Medium Tubes (C) and Short Tubes (B) through the top sleeves of the Mesh Bag.



Use 3-Way Corner Connectors (E) to connect all tubes at the top corners and 3-Way Side Connectors (F) in middle of the



Attach Wheels (J) and (K). Step 8