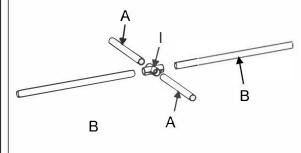

## To assemble:

**Step 1** Connect the Extra Short Tubes (A) and Short Tubes (B) to the 4-Way Flat Connector (I).

**Step 2** Insert two Extra-Short Tubes (A) and four Short Tubes (B) into bottom sleeves of three of the sides of the Mesh Bag (L). Connect Tubes with a 3-Way Side Connector (F) in middle of the short sides and 4 Way Connector (G) in middle of the long sides and with 4-Way Corner Connector (H) in the corners.

Step 3 Attach the tubes from Step 1 to the 3-Way Side Connectors (F) and 4-Way Connectors (G) from Step 2.

Step 5 Insert Long Tubes (D) into the corner sleeves of Mesh Bag (L) and into the 4-Way Corner Connectors (H).