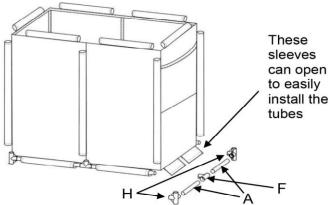

## To assemble:

**Step 1** Connect the Extra Short Tubes (A) and Short Tubes (B) to the 4-Way Flat Connector (I).

**Step 2** Insert two Extra-Short Tubes (A) and four Short Tubes (B) into bottom sleeves of three of the sides of the Mesh Bag (L). Connect Tubes with a 3-Way Side Connector (F) in middle of the short sides and 4 Way Connector (G) in middle of the long sides and with 4-Way Corner Connector (H) in the corners.