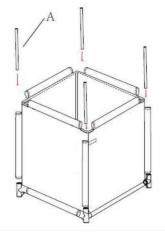

## To assemble:

1. Insert Tube (A) into three of the lower sleeves of Mesh Bag (B). Connect them with 4-Way Connectors (C) in the corners.

2. Notice one of the sleeves is secured by hook & loop material. Open the sleeve to install the fourth tube.

3. Insert Tubes (A) through the corner sleeves of Mesh Bag (B) and into the 4-Way Connectors.

4. Insert Tubes (A) through the upper sleeves of Mesh Bag (B).

5. Use 3-Way Connectors (D) to attach the top Tubes and corner Tubes.