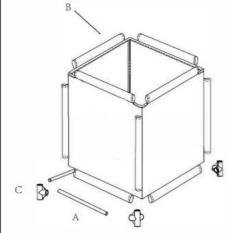

## To assemble:

1. Insert Tube (A) into three of the lower sleeves of Mesh Bag (B). Connect them with 4-Way Connectors (C) in the corners.

2. Notice one of the sleeves is secured by hook & loop material. Open the sleeve to install the fourth tube.

3. Insert Tubes (A) through the corner sleeves of Mesh Bag (B) and into the 4-Way Connectors.

4. Insert Tubes (A) through the upper sleeves of Mesh Bag (B).

5. Use 3-Way Connectors (D) to attach the top Tubes and corner Tubes.

6. Attach Wheels (E) and (F) to the 4-Way Connectors.
Store the unit in the storage bag (G) when not used.