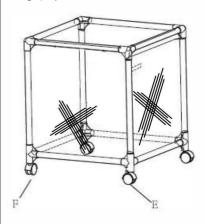

6. Attach Wheels (E) and (F) to the 4-Way Connectors.
Store the unit in the storage bag (G) when not used.