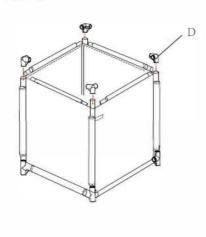

3. Insert Tubes (A) through the corner sleeves of Mesh Bag (B) and into the 4-Way Connectors.

4. Insert Tubes (A) through the upper sleeves of Mesh Bag (B).

5. Use 3-Way Connectors (D) to attach the top Tubes and corner Tubes.