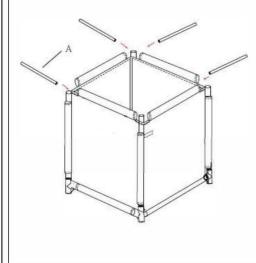

3. Insert Tubes (A) through the corner sleeves of Mesh Bag (B) and into the 4-Way Connectors.

4. Insert Tubes (A) through the upper sleeves of Mesh Bag (B).

5. Use 3-Way Connectors (D) to attach the top Tubes and corner Tubes.

6. Attach Wheels (E) and (F) to the 4-Way Connectors.
Store the unit in the storage bag (G) when not used.