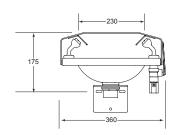

#### **SPECIFICATIONS**

| EYE/FACE WASH   | - | Aerated, Stainless Steel Bowl |
|-----------------|---|-------------------------------|
| VALVE           | - | 12mm Chrome Plated Brass      |
| ACTIVATOR       | - | 304 Stainless Steel Push Bar  |
| WALL MOUNT Bkt. | - | 304 Stainless Steel           |
| WALL MOUNT Bkt. | - | 304 Stainless Steel           |

#### INSTALLATION

After unpacking carton, ensure all components are present. Mark out the wall as per mounting bracket detail. Mount the unit to the wall using suitable fasteners. Fit activation handle and fasten. Prior to connecting the water supply flush the pipe line to clear of impurities and debris. Connect water supply to 15mm connection below the volume control. Turn water supply on and assure all connections are water tight. Activate the unit and adjust spray pattern to balance centrally in the basin. (This is done by turning the adjustments screw on volume control below valve).