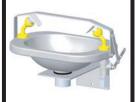

#### DESCRIPTION

Wall mounted EMERGENCY AERATED EYE WASH unit. Eye wash is supplied with a 15mm stay open full flow ball valve, activated by a activation push bar.

#### **SPECIFICATIONS**

| EYE/FACE WASH   | - | Aerated, Stainless Steel Bowl |
|-----------------|---|-------------------------------|
| VALVE           | - | 12mm Chrome Plated Brass      |
| ACTIVATOR       | - | 304 Stainless Steel Push Bar  |
| WALL MOUNT Bkt. | - | 304 Stainless Steel           |
| WALL MOUNT Bkt. | - | 304 Stainless Steel           |