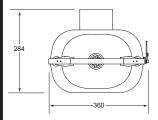

#### **SPECIFICATIONS**

| EYE/FACE WASH   | - | Aerated, Stainless Steel Bowl |
|-----------------|---|-------------------------------|
| VALVE           | - | 12mm Chrome Plated Brass      |
| ACTIVATOR       | - | 304 Stainless Steel Push Bar  |
| WALL MOUNT Bkt. | - | 304 Stainless Steel           |
| WALL MOUNT Bkt. | - | 304 Stainless Steel           |

#### INSTALLATION

After unpacking carton, ensure all components are present. Mark out the wall as per mounting bracket detail. Mount the unit to the wall using suitable fasteners. Fit activation handle and fasten. Prior to connecting the water supply flush the pipe line to clear of impurities and debris. Connect water supply to 15mm connection below the volume control. Turn water supply on and assure all connections are water tight. Activate the unit and adjust spray pattern to balance centrally in the basin. (This is done by turning the adjustments screw on volume control below valve).