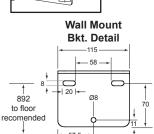

#### INSTALLATION

After unpacking carton, ensure all components are present. Mark out the wall as per mounting bracket detail. Mount the unit to the wall using suitable fasteners. Fit activation handle and fasten. Prior to connecting the water supply flush the pipe line to clear of impurities and debris. Connect water supply to 15mm connection below the volume control. Turn water supply on and assure all connections are water tight. Activate the unit and adjust spray pattern to balance centrally in the basin. (This is done by turning the adjustments screw on volume control below valve).