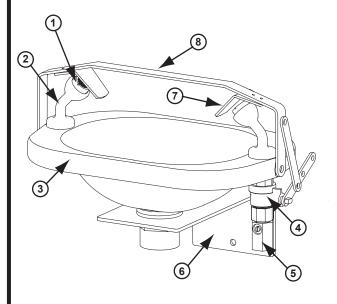

## SPARE PARTS LIST

| No. | DESCRIPTION             | PART No.      |  |
|-----|-------------------------|---------------|--|
| 1   | Aerator Screen Assembly | G05 0384      |  |
| 2   | Nozzle Base Assembly    | G42 0087PC    |  |
| 3   | Stainless Steel Bowl    | 68 0042       |  |
| 4   | 12mm Ball Valve         | 20 0929 RNP   |  |
| 5   | Volume Control          | G20 1720RCP-P |  |
| 6   | Wall Mount Bracket      | SR 02004      |  |
| 7   | Dust Shield             | 10 0227       |  |
| 8   | Push Handle Assembly    | G04-0215      |  |
|     | including Dust Shields  |               |  |
|     |                         |               |  |