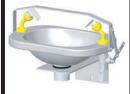

#### DESCRIPTION

Wall mounted EMERGENCY AERATED EYE WASH unit. Eye wash is supplied with a 15mm stay open full flow ball valve, activated by a activation push bar.

#### **SPECIFICATIONS**

| EYE/FACE WASH   | - | Aerated, Stainless Steel Bowl |
|-----------------|---|-------------------------------|
| VALVE           | - | 12mm Chrome Plated Brass      |
| ACTIVATOR       | - | 304 Stainless Steel Push Bar  |
| WALL MOUNT Bkt. | - | 304 Stainless Steel           |
| WALL MOUNT Bkt. | - | 304 Stainless Steel           |