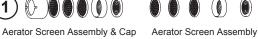

## SPARE PARTS LIST

| No. | DESCRIPTION             | PART No.      |  |
|-----|-------------------------|---------------|--|
| 1   | Aerator Screen Assembly | G05 0384      |  |
| 2   | Nozzle Base Assembly    | G42 0087PC    |  |
| 3   | Stainless Steel Bowl    | 68 0042       |  |
| 4   | 12mm Ball Valve         | 20 0929 RNP   |  |
| 5   | Volume Control          | G20 1720RCP-P |  |
| 6   | Wall Mount Bracket      | SR 02004      |  |
| 7   | Dust Shield             | 10 0227       |  |
| 8   | Push Handle Assembly    | G04-0215      |  |
|     | including Dust Shields  |               |  |
|     |                         |               |  |

Part No - 05 1177 RCP Part No - G05 0384 MAINTENANCE SCHEDULE

| WEEKLY | <ul> <li>Activate eyewash unit using push handle</li> <li>Allow water to flow for 30 seconds to<br/>flush line.</li> <li>Ensure water flows evenly from both<br/>outlets.</li> <li>Ensure water is clean.</li> </ul> |  |
|--------|----------------------------------------------------------------------------------------------------------------------------------------------------------------------------------------------------------------------|--|
| YEARLY | - Ensure unit complies with AS 4775-2007.                                                                                                                                                                            |  |