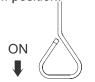

### **OPERATION**

The shower is activated by pulling the triangle pull rod. Once the valve is activated the head will continue to discharge water until the valve is manually closed, this is done by pushing the pull rod to the off position.

The eye wash is activated by pushing the activation bar rearward. The unit will operate until the activation bar is manually pulled to the off position.

**OFF** Position

**ON Position** 