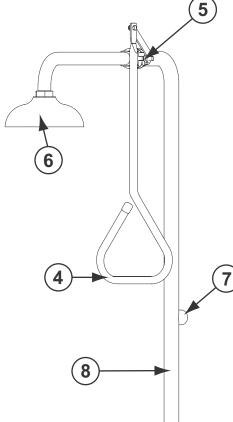

### SPARE PARTS LIST

| No. | DESCRIPTION                   | PART No.    |
|-----|-------------------------------|-------------|
| 1   | Aerator Sreen Assembly        | 05 1177 SS  |
| 2   | Nozzle Base & Tube Assembly   | G42 0089    |
| 3   | Activation Push Bar           | G04 0215    |
| 4   | Pull Rod Assembly             | SA 03001    |
| 5   | Activation Ball Valve & Lever | SE 911      |
| 6   | 200mm Cycolac Shower Head     | SE 870      |
| 7   | 1" NPT Inlet Nipple           | SR 11005    |
| 8   | Combination Frame             | SA 03008    |
| 9   | Acitvation Ball Valve         | 20 0953     |
| 10  | Foot Peadl Connect Rod        | SA 03003    |
| 11  | Foot Pedal Activator Assembly | SA 03001    |
| 12  | Flow Control                  | G20 1720RCP |