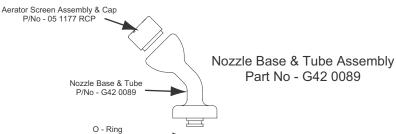

Aerator Screen Assembly & Cap Part No - 05 1177 RCP

P/No - G49 0087

Aerator Screen Assembly Part No - G05 0384

Aerator Screen Assembly & Cap Part No - 05 1177 RCP

WARNING: Use only genuine Speakman parts when replacing or repairing components.

### SPARE PARTS LIST

| No. | DESCRIPTION                   | PART No.    |
|-----|-------------------------------|-------------|
| 1   | Aerator Sreen Assembly        | 05 1177 SS  |
| 2   | Nozzle Base & Tube Assembly   | G42 0089    |
| 3   | Activation Push Bar           | G04 0215    |
| 4   | Pull Rod Assembly             | SA 03001    |
| 5   | Activation Ball Valve & Lever | SE 911      |
| 6   | 200mm Cycolac Shower Head     | SE 870      |
| 7   | 1" NPT Inlet Nipple           | SR 11005    |
| 8   | Combination Frame             | SA 03008    |
| 9   | Acitvation Ball Valve         | 20 0953     |
| 10  | Foot Peadl Connect Rod        | SA 03003    |
| 11  | Foot Pedal Activator Assembly | SA 03001    |
| 12  | Flow Control                  | G20 1720RCP |