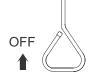

The eye wash is activated by pushing the activation bar rearward. The unit will operate until the activation bar is manually pulled to the off position.

**OFF** Position

**ON Position** 