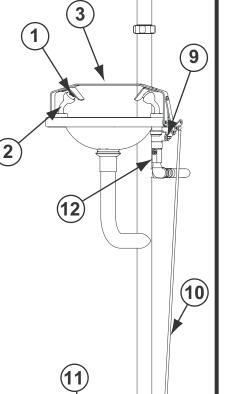

### SPARE PARTS LIST

| No. | DESCRIPTION                   | PART No.    |
|-----|-------------------------------|-------------|
| 1   | Aerator Sreen Assembly        | 05 1177 SS  |
| 2   | Nozzle Base & Tube Assembly   | G42 0089    |
| 3   | Activation Push Bar           | G04 0215    |
| 4   | Pull Rod Assembly             | SA 03001    |
| 5   | Activation Ball Valve & Lever | SE 911      |
| 6   | 200mm Cycolac Shower Head     | SE 870      |
| 7   | 1" NPT Inlet Nipple           | SR 11005    |
| 8   | Combination Frame             | SA 03008    |
| 9   | Acitvation Ball Valve         | 20 0953     |
| 10  | Foot Peadl Connect Rod        | SA 03003    |
| 11  | Foot Pedal Activator Assembly | SA 03001    |
| 12  | Flow Control                  | G20 1720RCP |