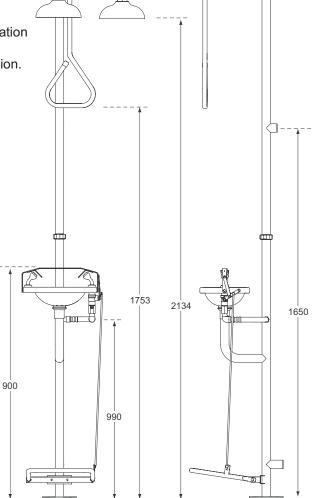

#### **SHOWER**

SHOWER HEAD - 200mm ABS Cycolac EYE WASH 25mm Stainless Steel VALVE 304 Stainless Steel

**ACTIVATOR** STANCHION Aerated, ABS Cycolac

12mm Chrome Plated Brass 304 Stainless Steel Paddle Handle

304 Stainless Steel Tube **BASE PLATE** 304 Stainless Steel FOOT PEDAL ASSEM -304 Stainless Steel Tube

**EYE WASH** 

### **INSTALLATION**

VALVE

**ACTIVATOR** 

After unpacking carton, ensure all components are present. Mark out the floor and mount the bottom stanchion section using suitable anchors (10-12mm x 50 Dynabolt). Then assemble top section (use pipe sealant on all joints). Assemble pull rod and shower head, attach paddle handle and foot pedal. Once the unit is completely assembled connect water supply to 25mm top inlet nipple. Failure to use potable water can result in emergency units producing impure or contaminated water causing possible further injury. Test unit.

NOTE: This unit should be connected to an uninterupted source of potable water, no less than 25mm (1"), with a minimum flowing pressure of 130KPa and a maximum static pressure of 860 KPa.