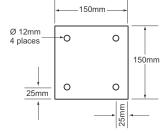

Failure to use potable water can result in emergency units producing impure or contaminated water causing possible further injury. Test unit.

NOTE: This unit should be connected to an uninterupted source of potable water, no less than 25mm (1"), with a minimum flowing pressure of 130KPa and a maximum static pressure of 860 KPa.

### **OPERATION**

The shower is activated by pulling the triangle pull rod. Once the valve is activated the head will continue to discharge water until the valve is manually closed, this is done by pushing the pull rod to the off position.





The eye wash is activated by pushing the activation bar rearward. The unit will operate until the activation bar is manually pulled to the off position.





**OFF** Position

**ON Position** 

## **Base Plate Details**



### **FLOW DATA EYE-WASH**

FLOW PRESSURE (KPa): 136 FLOW RATE (LPM):

### **SHOWER**

FLOW PRESSURE (KPa): 34 69 103 172 138 FLOW RATE (LPM): 76 76 76 76





SPEAKMAN<sup>®</sup> SAFETY PRODUCTS



P: 1300 73 22 74 www.bigsafety.com.au

### **MAINTENANCE**

Should you need to repair this unit, please reference the parts list below for correct part numbers. Before any maintenance is done be sure the electrical supply is isolated and the water supply is shut off.

### **MAINTENANCE SCHEDULE**

| WEEKLY | <ul> <li>Activate eyewash unit using push handle and foot pedal.</li> <li>Allow water to flow for 30 seconds to flush line.</li> <li>Ensure water flows evenly from both outlets.</li> <li>Ensure water is clean.</li> <li>Activate shower using pull rod.</li> <li>Allow water to flow for 30 s