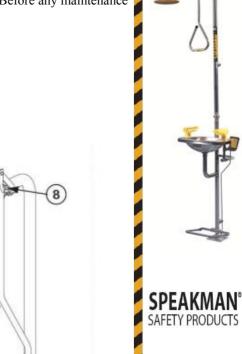

**Part No: RPG05 1177** 

Supplied in a packet of 6

Shroud Maintenance Kit - Part No: G10 0041

Complete Shroud Assembly - Part No: G10 0042

**SPARE PARTS** 

| No: | Description                            | Part No     |
|-----|----------------------------------------|-------------|
| 1.  | Aerator Screen & Cap Assembly          | RPG05 1177  |
| 3.  | Shroud Repair Kit Assembly             | G10 0041    |
| 4.  | Shroud Body & Aerator Repair Assembly  | G10 0042    |
| 5.  | 12mm Activation Ball Valve & Push Hand | SE 910      |
| 6.  | 200mm Cycolac Shower Head              | SE 870      |
| 7.  | Combo Frame                            | SE Frame    |
| 8.  | 25mm Activation Ball Valve             | SE 911      |
| 9.  | Foot Pedal Connect Cable               | SA 03003    |
| 10. | Foot Pedal Assembly                    | SE Treadle  |
| 11. | Supply In Line Filter Assembly         | G21 0080 PC |
| 12. | Shower Arm 25mm BSP                    | SC 02001    |
| 13. | Pull Rod Assembly                      | SA 02008    |
| 14. | Stainless Steel Bowl                   | 68 0033     |
| 15. | Strainer Gauze                         | G21 0080    |
|     |                                        |             |