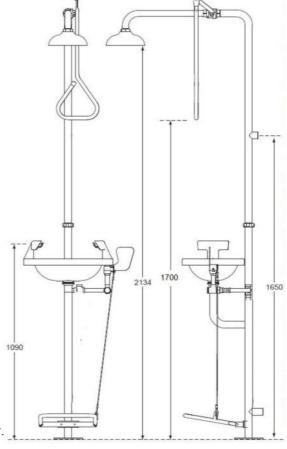

#### DESCRIPTION

Floor mounting EMERGENCY DELUGE SHOWER and AERATED EYE FACE WASH combination unit. Shower is supplied with a 25mm stay open full flow ball valve, activated by a triangle pull rod. Eye wash is supplied with a 15mm stay - open full flow ball valve, activated by a paddle handle or foot pedal. Manufactured to comply with AS 4775 - 2007.

SHOWER EYE FACE WASH

SHOWER HEAD: 200mm ABS Cycolac EYE FACE WASH: Aerated,

VALVE: 25mm Stainless Steel VALVE: 12mm Stainless Steel ACTIVATOR: 304 Stainless Steel ACTIVATOR: 304 Stainless Steel BASE PLATE: 304 Stainless Steel FOOT PEDAL ASSEM: 304 Stainless Steel

#### INSTALLATION

After unpacking carton, make sure all components are present. Mark out the floor and mount the bottom stanchion section using suitable anchors. Then assemble top section (Use pipe sealant on all joints). Assemble pull rod and shower head, attach paddle handle and foot pedal. Once the unit is completely assembled connect water supply to 25mm top inlet nipple. Failure to use potable can result in emergency units producing impure or contaminated water causing possible further injury. Test unit

#### **FLOW DATA**

EYE FACE WASH FLOW RATE (LPM): 46

**SHOWER** 

FLOW RATE (LPM): 76