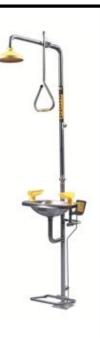

#### DESCRIPTION

Floor mounting EMERGENCY DELUGE SHOWER and AERATED EYE FACE WASH combination unit. Shower is supplied with a 25mm stay open full flow ball valve, activated by a triangle pull rod. Eye wash is supplied with a 15mm stay - open full flow ball valve, activated by a paddle handle or foot pedal. Manufactured to comply with AS 4775 - 2007.

**SPEAKMAN**° SAFETY PRODUCTS

SE 607 ombination Deluge Shower