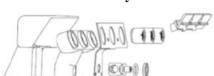

#### INSTALLATION

After unpacking carton, make sure all components are present. Mark out the floor and mount the bottom stanchion section using suitable anchors. Then assemble top section (Use pipe sealant on all joints). Assemble pull rod and shower head, attach paddle handle and foot pedal. Once the unit is completely assembled connect water supply to 25mm top inlet nipple. Failure to use potable can result in emergency units producing impure or contaminated water causing possible further injury. Test unit

**Part No: RPG05 1177** 

Supplied in a packet of 6

Shroud Maintenance Kit - Part No: G10 0041

Complete Shroud Assembly - Part No: G10 0042

**SPARE PARTS** 

| No: | Description                            | Part No     |
|-----|----------------------------------------|-------------|
| 1.  | Aerator Screen & Cap Assembly          | RPG05 1177  |
| 3.  | Shroud Repair Kit Assembly             | G10 0041    |
| 4.  | Shroud Body & Aerator Repair Assembly  | G10 0042    |
| 5.  | 12mm Activation Ball Valve & Push Hand | SE 910      |
| 6.  | 200mm Cycolac Shower Head              | SE 870      |
| 7.  | Combo Frame                            | SE Frame    |
| 8.  | 25mm Activation Ball Valve             | SE 911      |
| 9.  | Foot Pedal Connect Cable               | SA 03003    |
| 10. | Foot Pedal Assembly                    | SE Treadle  |
| 11. | Supply In Line Filter Assembly         | G21 0080 PC |
| 12. | Shower Arm 25mm BSP                    | SC 02001    |
| 13. | Pull Rod Assembly                      | SA 02008    |
| 14. | Stainless Steel Bowl                   | 68 0033     |
| 15. | Strainer Gauze                         | G21 0080    |
|     |                                        |             |