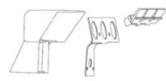

#### INSTALLATION

After unpacking carton, make sure all components are present. Mark out the floor and mount the bottom stanchion section using suitable anchors. Then assemble top section (Use pipe sealant on all joints). Assemble pull rod and shower head, attach paddle handle and foot pedal. Once the unit is completely assembled connect water supply to 25mm top inlet nipple. Failure to use potable can result in emergency units producing impure or contaminated water causing possible further injury. Test unit

**Part No: RPG05 1177** 

Supplied in a packet of 6

Shroud Maintenance Kit - Part No: G10 0041

Complete Shroud Assembly - Part No: G10 0042

**SPARE PARTS** 

| No: | Description                            | Part No     |
|-----|----------------------------------------|-------------|
| 1.  | Aerator Screen & Cap Assembly          | RPG05 1177  |
| 3.  | Shroud Repair Kit Assembly             | G10 0041    |
| 4.  | Shroud Body & Aerator Repair Assembly  | G10 0042    |
| 5.  | 12mm Activation Ball Valve & Push Hand | SE 910      |
| 6.  | 200mm Cycolac Shower Head              | SE 870      |
| 7.  | Combo Frame                            | SE Frame    |
| 8.  | 25mm Activation Ball Valve             | SE 911      |
| 9.  | Foot Pedal Connect Cable               | SA 03003    |
| 10. | Foot Pedal Assembly                    | SE Treadle  |
| 11. | Supply In Line Filter Assembly         | G21 0080 PC |
| 12. | Shower Arm 25mm BSP                    | SC 02001    |
| 13. | Pull Rod Assembly                      | SA 02008    |
| 14. | Stainless Steel Bowl                   | 68 0033     |
| 15. | Strainer Gauze                         | G21 0080    |
|     |                                        |             |