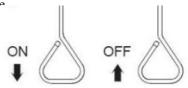

#### **OPERATION**

The shower is activated by pulling the triangle pull rod. Once the valve is activated the head will continue to discharge water until the valve is manually closed, this is done by pushing the pull rod to the off position. The eye face wash is activated by pushing the paddle handle bac 90 degrees. The unit will operate until the paddle handle is manually pulled back to the off position.

**OFF** Position

ON Position