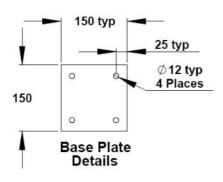

#### INSTALLATION

After unpacking carton, make sure all components are present. Mark out the floor and mount the bottom stanchion section using suitable anchors. Then assemble top section (Use pipe sealant on all joints). Assemble pull rod and shower head, attach paddle handle and foot pedal. Once the unit is completely assembled connect water supply to 25mm top inlet nipple. Failure to use potable can result in emergency units producing impure or contaminated water causing possible further injury. Test unit