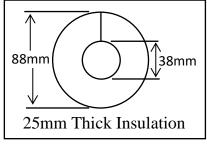

**Insulation Dimensions** 

Thermofoil Insulation Tube is completely closed cell, physically cross linked foam pipe insulation for excellent compression resistance. Flexible, tough, and durable for most weather conditions.