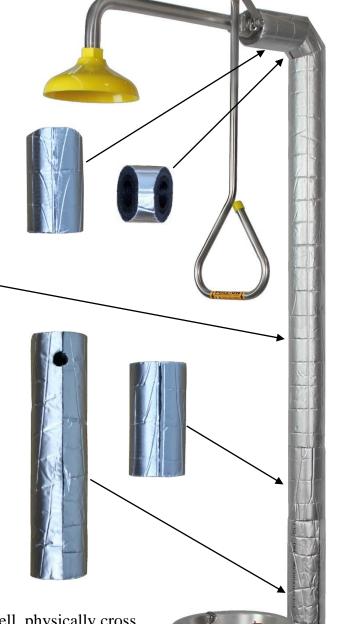

## SE INS THERMOFOIL KIT Safety Shower Insulation Jacket Kit

Foil Tape Supplied to Seal all Joins

Our Safety Shower Insulation Kit comes Pre Slit & Cut for fast fitting to our Range of Safety Showers. (Some Trimming may be required) Foil Tape supplied with all kits to Seal all Joins

**Insulation Dimensions** 

Thermofoil Insulation Tube is completely closed cell, physically cross linked foam pipe insulation for excellent compression resistance. Flexible, tough, and durable for most weather conditions.