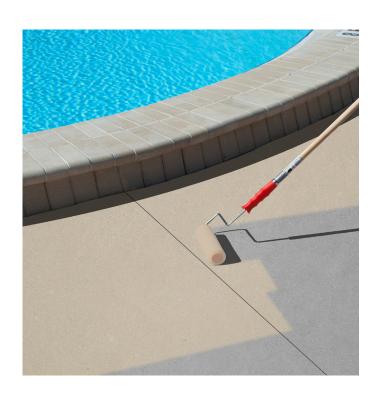

## **RECOMMENDED USES**

- New Concrete and Patio Decks
- Previously Painted Pool or Patio Decks
- Kool Deck Surfaces

## **FEATURES/BENEFITS**

- Adheres to Bare and Painted Surfaces
- Wide Variety of Color Choices
- Fast Drying
- · Resists Mildew and Fading
- Easy to Apply