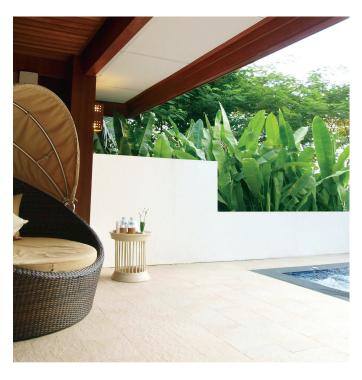

## **RECOMMENDED USES**

- New Concrete and Patio Decks
- Previously Painted Pool or Patio Decks
- Kool Deck Surfaces

## **FEATURES/BENEFITS**

- Adheres to Bare and Painted Surfaces
- Wide Variety of Color Choices
- Fast Drying
- · Resists Mildew and Fading
- Easy to Apply