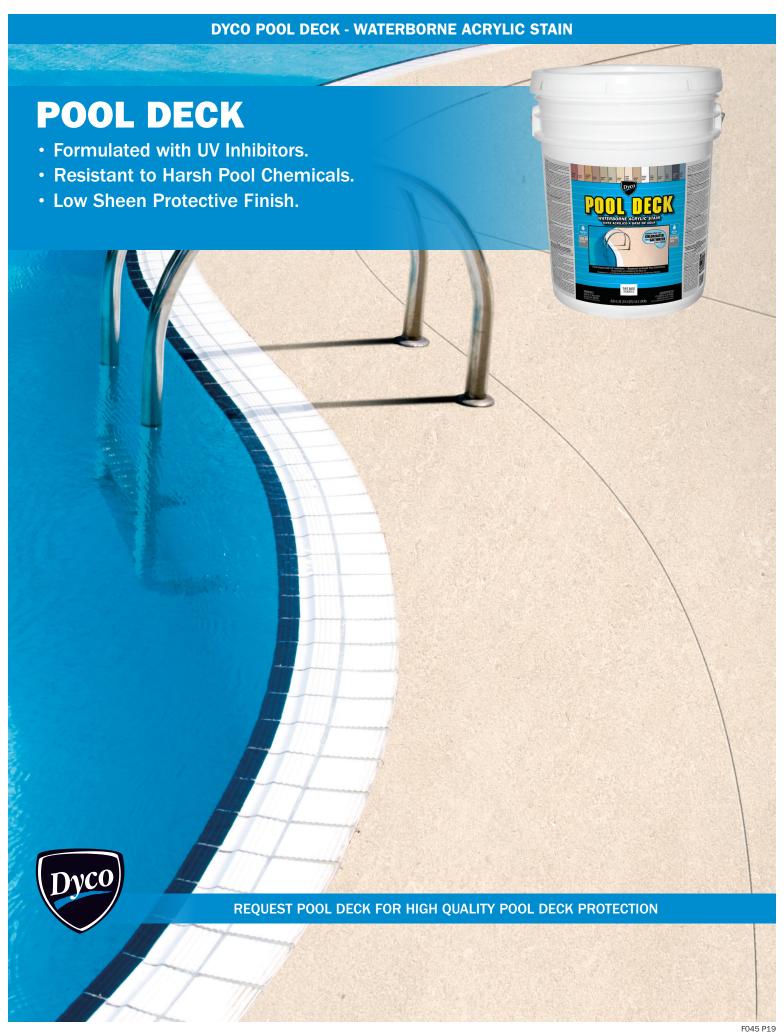

## **DYCO POOL DECK - WATERBORNE ACRYLIC STAIN**

DYCO® POOL DECK™ is a waterborne acrylic finish with superior film properties designed to provide a low sheen hard protective finish on concrete surfaces. POOL DECK is formulated with Ultraviolet (UV) and Infrared (IR) inhibitors for a long lasting finish. POOL DECK is resistant to harsh pool chemicals.

## **FEATURES/BENEFITS**

- Adheres to Bare and Painted Surfaces
- Wide Variety of Color Choices
- Fast Drying
- · Resists Mildew and Fading
- Easy to Apply