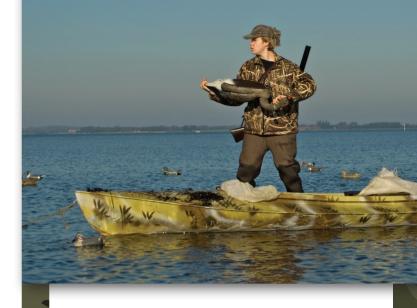

### Camouflage Paints

Duralux Camouflage Paints are single package. Ultra low luster enamels for use on steel and metal, wood, aluminum and fiberglass.

- Long Oil Alkyd based, low luster, Camo Paint
- Great for boats, tree stands, hunting blinds, ATV's & trailers
- · Salt water resistant, fights rust, resists oil and gasoline, and holds up to the discoloration effects of harbor gases

Duckboat Drab - M691

Dead Grass Green - M745

Pirogue Green - M746