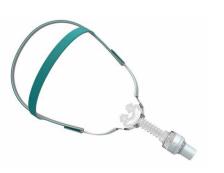

P2H Nasal Pillows Mask Smaller contact area, more comfortable experience.

N5H Nasal Mask
With light and smart groove
designed AutoFit Cushion,
it fits your face better.

N5AH Nasal Mask
Based on the forehead
frame-free design,
users can enjoy better vision.

#### Masks

- A variety of masks available
- Adapt to Moisture Exchanger