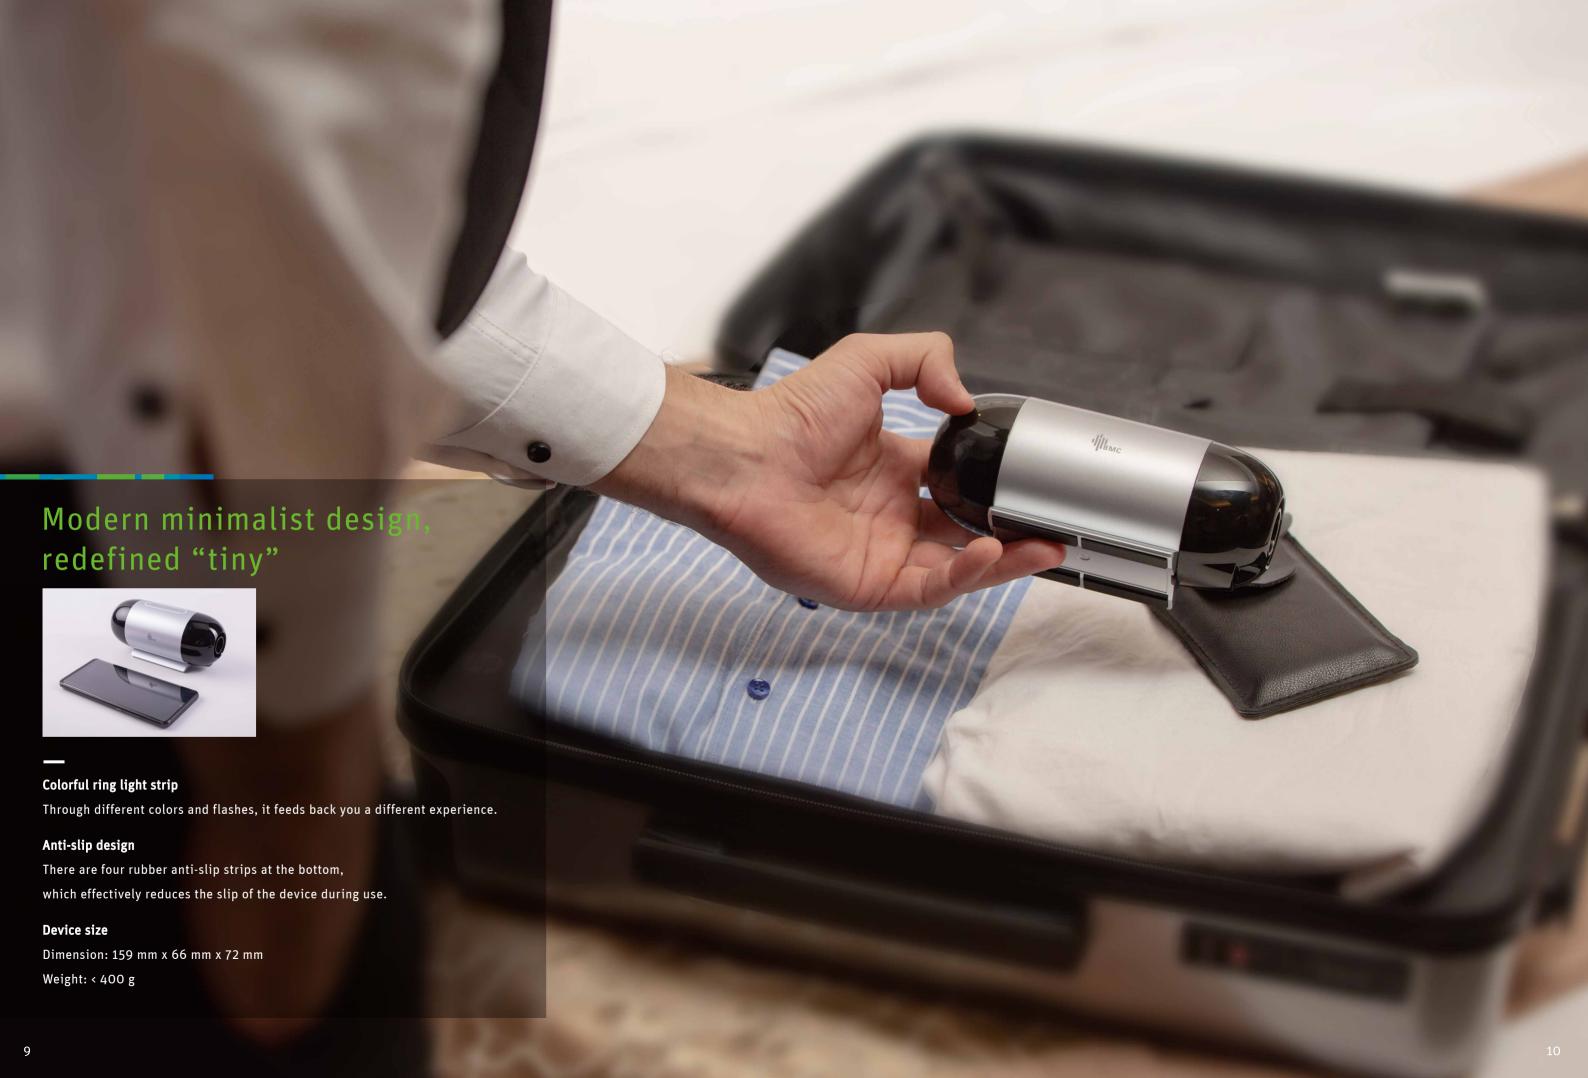

## **Carrying Case**

- Reasonable space arrangement
- Convenient to carry
- Provide effective protection for M1 Mini