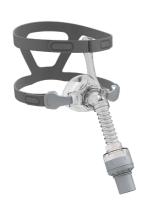

P2H Nasal Pillows Mask Smaller contact area, more comfortable experience.

N5H Nasal Mask
With light and smart groove
designed AutoFit Cushion,
it fits your face better.

N5AH Nasal Mask
Based on the forehead
frame-free design,
users can enjoy better vision.