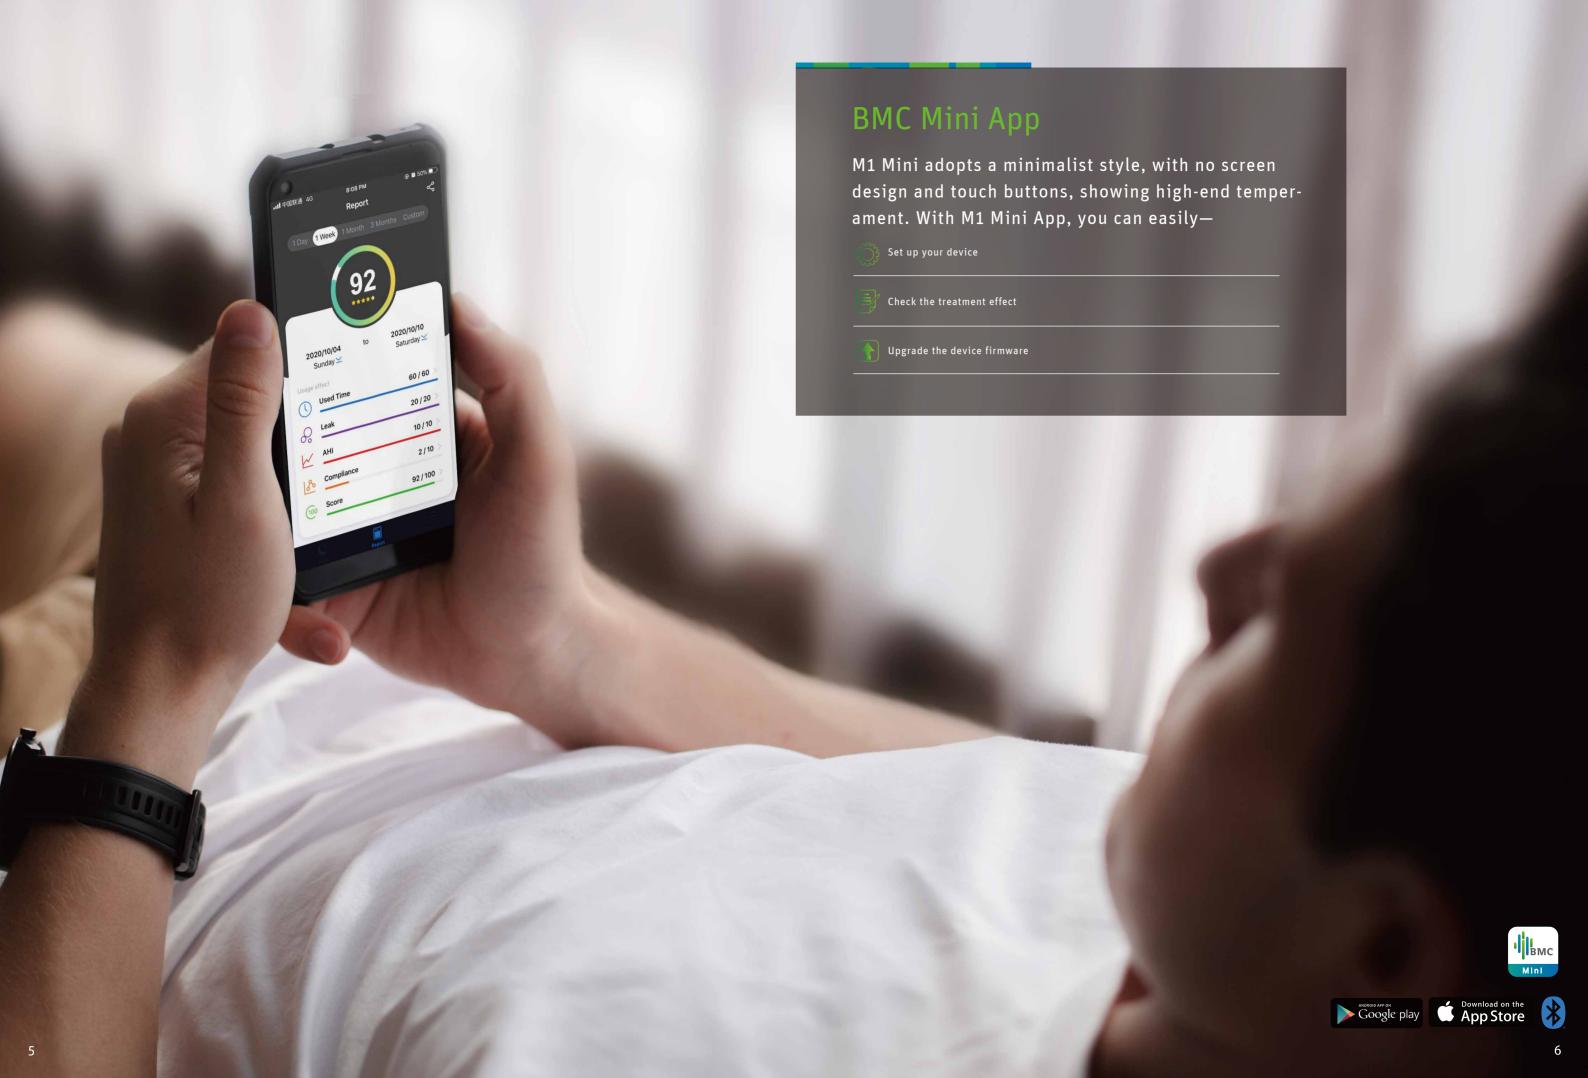

# Accessories reminder You can set the replacement reminders for the air filter, moisture exchanger, mask and the air tubing, so you can use M1 Mini without any worries.

#### Maintenance reminder

You can set a 180-day or 360-day maintenance reminder to keep your M1 Mini in good condition.