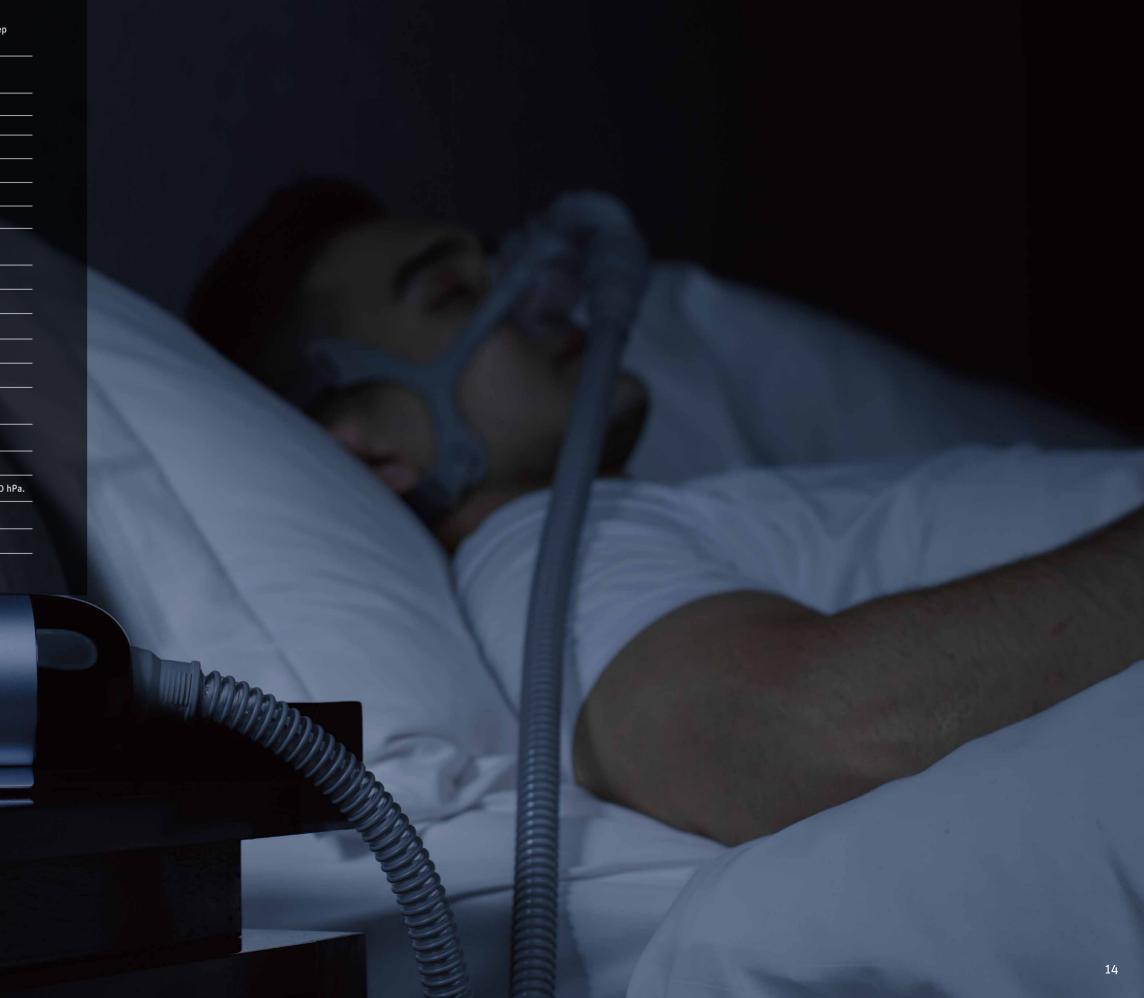

## Rich usage scenarios

BMC M1 Mini is an Auto-adjusting CPAP (Continuous Positive Airway Pressure) device with rich usage scenarios, designed for the treatment of Snoring and Obstructive Sleep Apnea Hypopnea Syndrome (OSAHS).