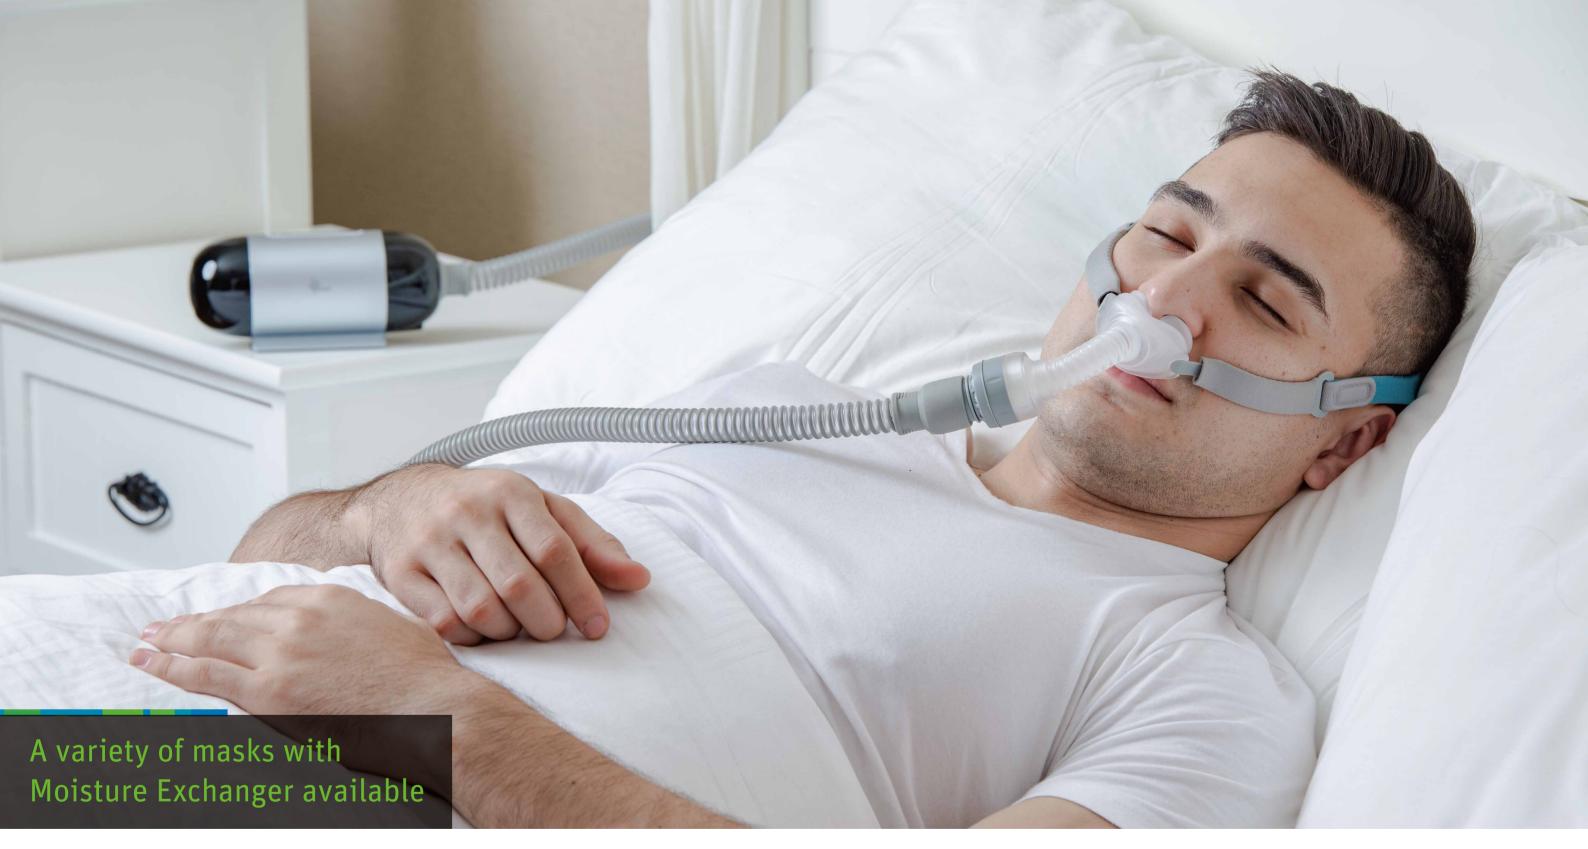

BMC Mini Auto CPAP System M1 Mini







BMC Medical Co., Ltd.

3/F, Building No.4, No.1 Xinxing Road, Wuqing District, Tianjin 301700, China
Tel: +86-22-8293 9881 Fax: +86-22-8293 9881 etx. 810 en.bmc-medical.com

Specifications are subject to change without notice.

ST-SC-20-02-10-23-001-Ver1.0

## Rich usage scenarios

BMC M1 Mini is an Auto-adjusting CPAP (Continuous Positive Airway Pressure) device with rich usage scenarios, designed for the treatment of Snoring and Obstructive Sleep Apnea Hypopnea Syndrome (OSAHS).





















P2H Nasal Pillows Mask Smaller contact area, more comfortable experience.



N5H Nasal Mask
With light and smart groove
designed AutoFit Cushion,
it fits your face better.



N5AH Nasal Mask
Based on the forehead
frame-free design,
users can enjoy better vision.





#### Pressure adjusting sensitivity

Standard / Soft / Female, three levels adjustable, meet your personalized needs.



#### Smart A/C Feature

The intelligent pressure adjusting technology, the device can automatically adjust the treatment pressure scheme according to the changes of the patient's needs.

It makes the treatment more suitable for you at any time.



### **Auto Ramp Feature**

With the Auto ramp feature,
the device can sense
when the user falls asleep
and adjust the ramp time appropriately,
making the treat