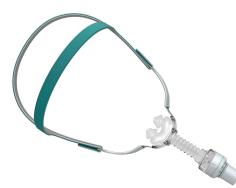

P2H Nasal Pillows Mask Smaller contact area, more comfortable experience.

N5H Nasal Mask
With light and smart groove
designed AutoFit Cushion,
it fits your face better.

N5AH Nasal Mask
Based on the forehead
frame-free design,
users can enjoy better vision.