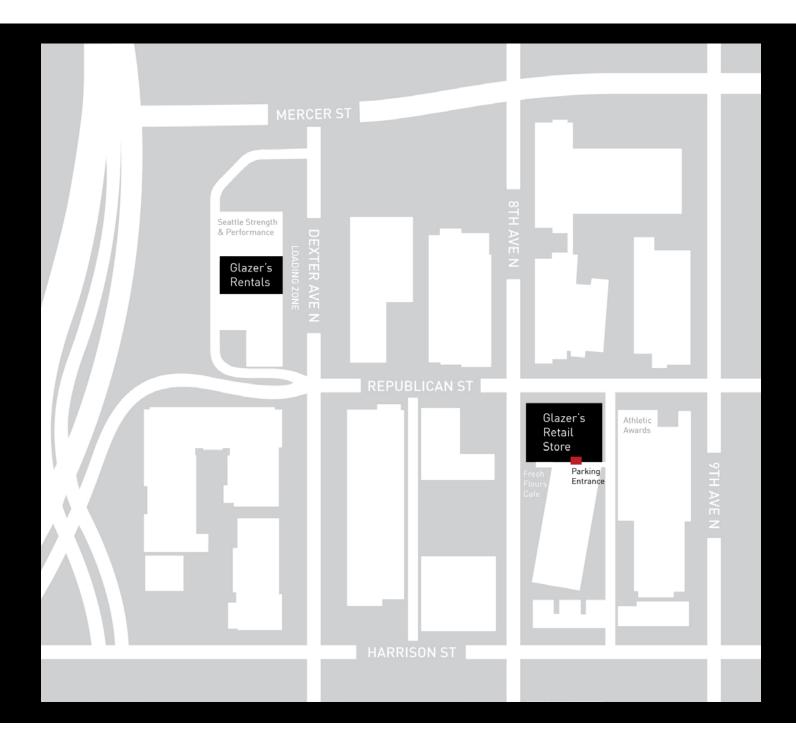

## **DIRECTIONS**

#### Driving Directions to Glazer's Rentals from I-5:

From I-5 North or South take the Mercer Street exit, continue straight on Mercer street, turn left on Dexter Avenue, Glazer's Rentals will be on your right. We have a loading zone in front of the store for pickups and dropoffs, or you can park for free in our retail store garage on 8th & Republican, a couple blocks away.