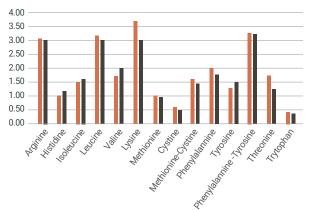

### **Essential Amino Acids**

| Digestibility         |       |                              |  |  |  |
|-----------------------|-------|------------------------------|--|--|--|
|                       | NOBL  | Primal                       |  |  |  |
| Fat Digestibility     | 95.9% | Not Provided by Manufacturer |  |  |  |
| Energy Digestibility  | 93.5% | Not Provided by Manufacturer |  |  |  |
| Protein Digestibility | 92.8% | 89.1%                        |  |  |  |
| Total Digestibility   | 90.3% | Not Provided by Manufacturer |  |  |  |