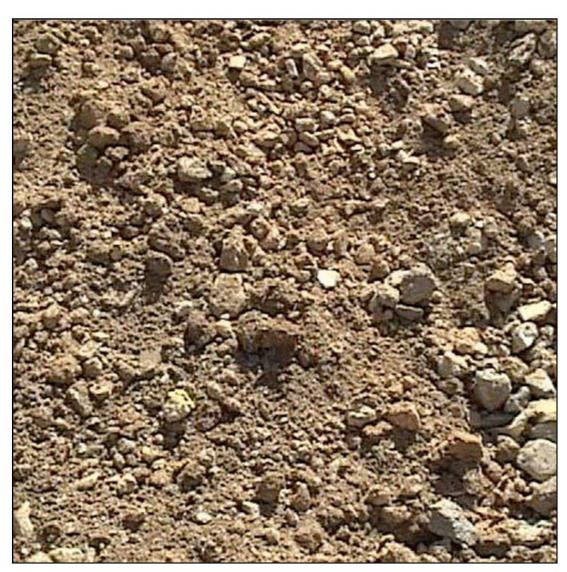

## **PRODUCT NAME:**

Clean Fill Dirt

Our Clean Fill Dirt is free of materials dangerous to humans, animals, and the environment. Clean fill does not mean that the dirt is screened and found to be free to debris and organic materials, which is a common misconception. It simply means the fill dirt is environmentally clean and free of hazardous materials.

300 sqft @ 1" depth

150 sqft @ 2" depth

100 sqft @ 3" depth

50 sqft @ 4" depth

BLEND: Clean Fill contains clay, sand, silt, and stones, and any other eco-friendly materials found in the original source ground.