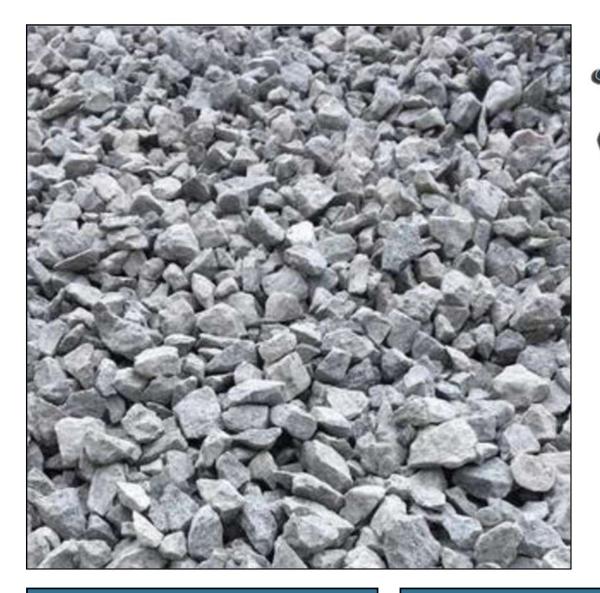

## PRODUCT NAME: 2B 3/4" Clean Stone

3/4" Clean Crushed Stone usually refers to stone that is used for low compaction construction and landscaping projects, where you need water to run through the stone. As a result, it is typically used for permeable paver construction, driveways, walkways, base of retaining wall, shed pads

stone often has an angular and jagged edge that occurs during the crushing process.