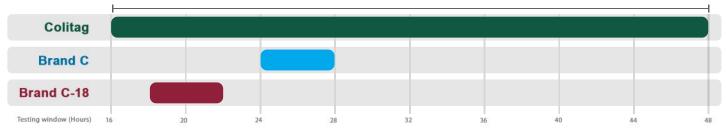

## Comparison

The Colitag™ offers up to 8x more flexibility compared to the industry standard enabling better workflow planning & management, simultaneously improving efficiency of the laboratory.

Brand C

Brand C-18

| Minimum Incubation | Shortest       | Longest        | Moderate       |
|--------------------|----------------|----------------|----------------|
| Incubation Period  | 16 to 48 hours | 24 to 28 hours | 18 to 22 hours |
| Shelf-life         | 18 months      | 12 months      | 15 months      |
| Price              | \$             | \$\$           | \$\$\$         |