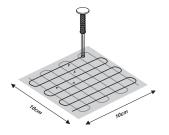

### **Sample**

Remove the plunger portion of the device and place the end with the pad on the surface to be tested. To sample, crisscross a 4 x 4 inch (10 x 10 cm) portion of the surface. For best results, sample in a back-and-forth motion within the sampling area as shown.