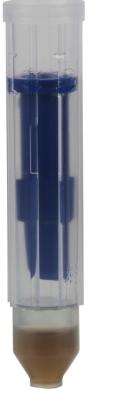

### **How it works**

AccuClean Advanced determines cleanliness by detecting any protein residues left behind from previously processed food and liquids. If no protein is detected, the solution in the bottom of the cup will remain copper-colored to indicate the surface is clean. A color change to gray/green or blue indicates protein has been detected from the surface sample

### **Activate**

Return the plunger to the cartridge and activate by pressing it fully into the cartridge. Gently swirl the cartridge for ten seconds.

### **Interpret**

Read by examining the color of the remaining solution using the provided color comparator.