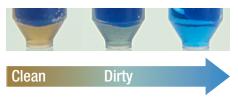

### **How it works**

AccuClean Advanced determines cleanliness by detecting any protein residues left behind from previously processed food and liquids. If no protein is detected, the solution in the bottom of the cup will remain copper-colored to indicate the surface is clean. A color change to gray/green or blue indicates protein has been detected from the surface sample

### **Interpret**

Read by examining the color of the remaining solution using the provided color comparator.