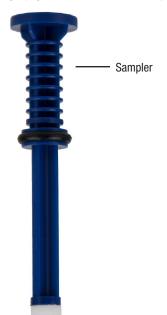

### **Sample**

Remove the plunger portion of the device and place the end with the pad on the surface to be tested. To sample, crisscross a 4 x 4 inch (10 x 10 cm) portion of the surface. For best results, sample in a back-and-forth motion within the sampling area as shown.

### **Activate**

Return the plunger to the cartridge and activate by pressing it fully into the cartridge. Gently swirl the cartridge for ten seconds.