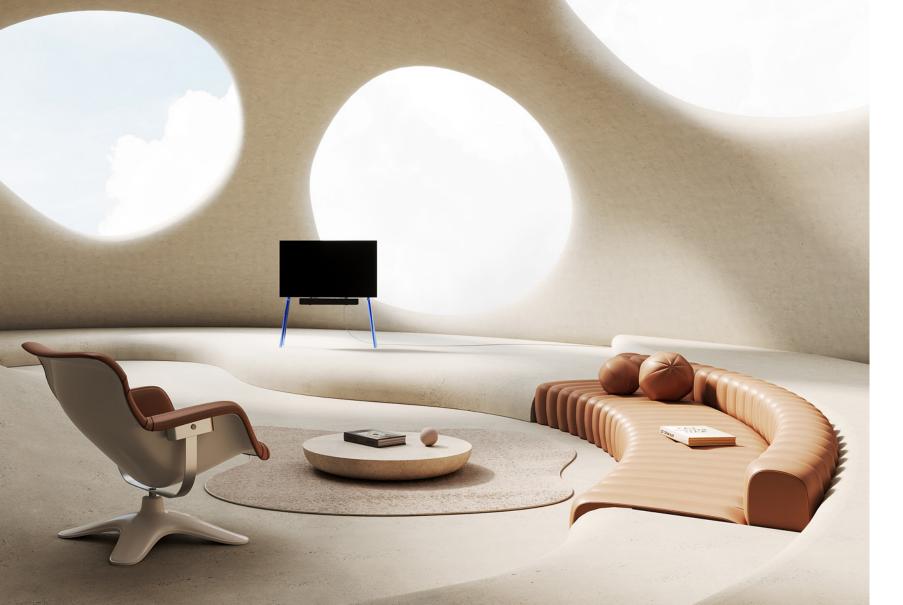

Designer duo hard to match.

ALG TV STANDS EITHER BLEND IN OR STAND OUT,
YOU DECIDE

REGULAR MODE