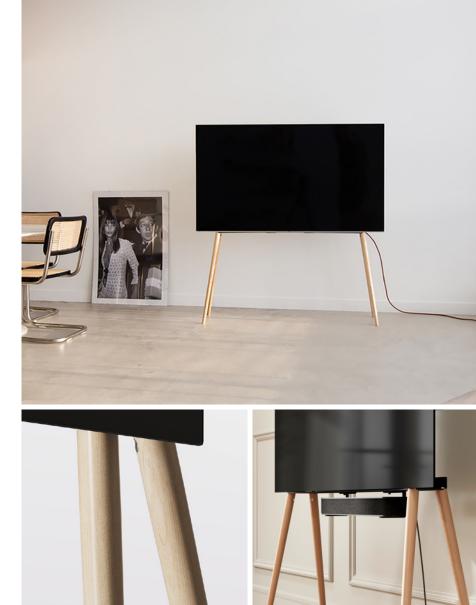

#### Oak Natural Oil Wax

The iconic JALG Oak TV Stand references to heritage of Scandinavian design through its clean lines and subtle details. JALG TV stand finds its distinct character through sleek detailing and delightfully light expression.

Handmade from solid oak and precision-cut, premium-grade carbon steel, with a unique natural wax finish. JALG TV Stand is a modern take on a classic, mid-century modern Scandinavian style.