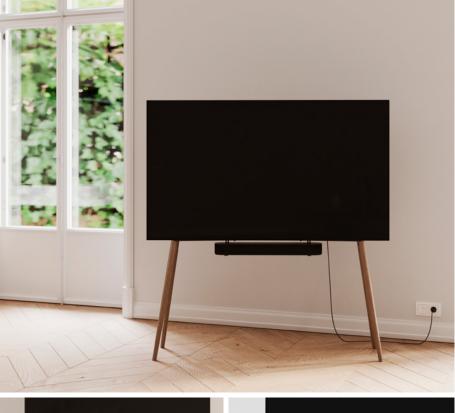

#### Oak Natural Oil Wax

The iconic JALG Oak TV Stand references to heritage of Scandinavian design through its clean lines and subtle details. JALG TV stand finds its distinct character through sleek detailing and delightfully light expression.

Handmade from solid oak and precision-cut, premium-grade carbon steel, with a unique natural wax finish. JALG TV Stand is a modern take on a classic, mid-century modern Scandinavian style.