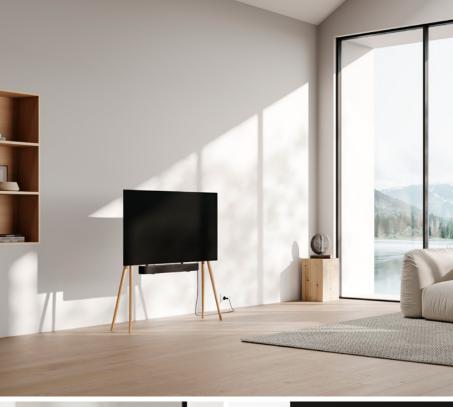

### Oak XL Natural Oil Wax

The classical JALG OAK TV Stand references the heritage of Scandinavian design through its simple frame and subtle details. JALG TV stand finds its distinct character through sleek detailing and delightful expression.

Handmade with the highest quality of raw materials, with a unique & natural wax finish.

JALG TV Stand is a modern take on the classic mid-century, modern Scandinavian furniture design.