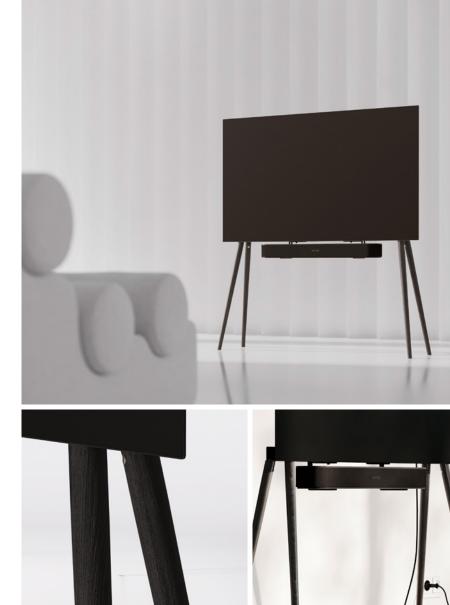

#### Birch Black

JALG BIRCH / BLACK wooden TV Stand is a statement of minimal design. Handmade from natural oak with a deep black finish that makes it strikingly beautiful.

Subtle detailing and elegant dark expression that seamlessly merges beautifully especially with black border TVs. Visually clean natural matte black texture for long-lasting aesthetics.

The beautiful black matte texture of this TV stand matches perfectly with a black TV.