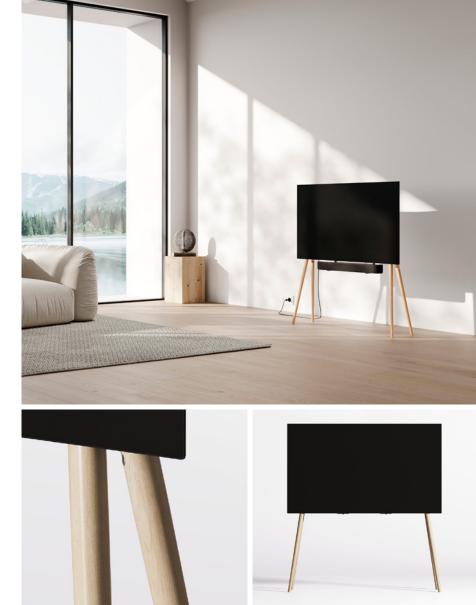

#### Oak Natural Oil Wax

The iconic JALG Oak TV Stand references to heritage of Scandinavian design through its clean lines and subtle details. JALG TV stand finds its distinct character through sleek detailing and delightfully light expression.

Handmade from solid oak and precision-cut, premium-grade carbon steel, with a unique natural wax finish. JALG TV Stand is a modern take on a classic, mid-century modern Scandinavian style.