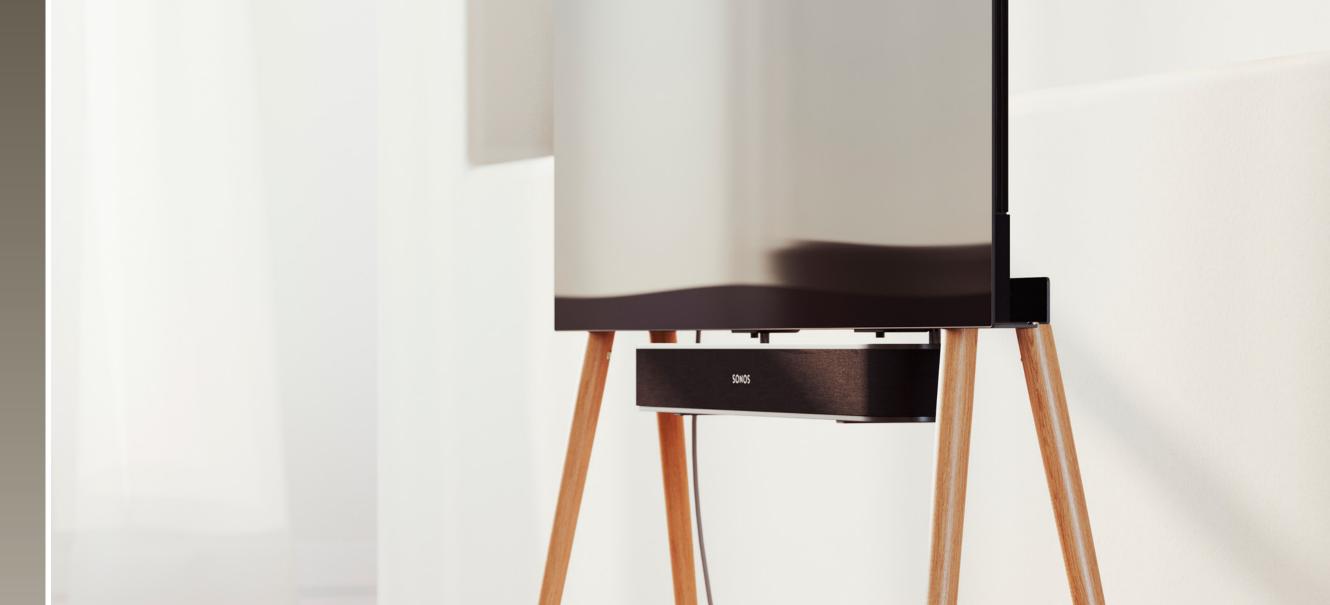

#### Oak Natural Oil Wax

The iconic JALG Oak TV Stand references to heritage of Scandinavian design through its clean lines and subtle details. JALG TV stand finds its distinct character through sleek detailing and delightfully light expression.

Handmade from solid oak and precision-cut, premium-grade carbon steel, with a unique natural wax finish. JALG TV Stand is a modern take on a classic, mid-century modern Scandinavian style.