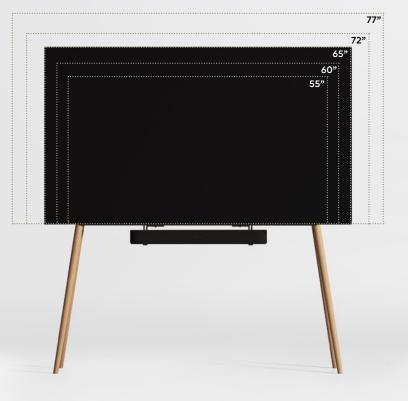

#### XL WOOD

Min. screen size: 55 inches

Minimum width of TV - 1150 mm / 45.3"

Max. screen size: 77 inches
Max TV weight: 45 kg / 99 lbs

VESA compatible: Yes

Max. soundbar width: 1,079 mm / 42.4"

**DIMENSIONS OF REGULAR TV STANDS** 