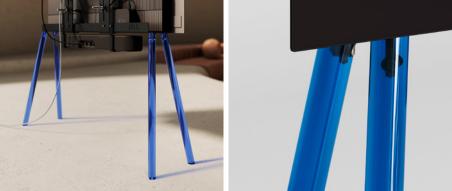

#### Blue

In the spacious expanse of a room, the JALG ACRYLIC BLUE TV stand stands proud, its sleek blue design a celestial homage in earthly spaces.

Acrylic JALG TV Stand is lightweight, durable, and naturally UV resistant, very good at keeping their own shape, as they will not bend or break easily.