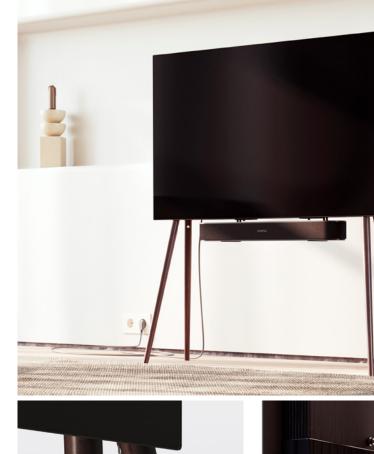

#### Walnut

Made of the highest quality of walnut hardwood, honoring our iconic design and being built with elegance, craftsmanship, and sustainable materials.

Meticulously handmade and finished with fine lacquer. The stand is assembled with extremely strong joints and beautiful bolts – peculiar details and engineering that emphasize the superior quality and structural strength of this extravagant TV stand.