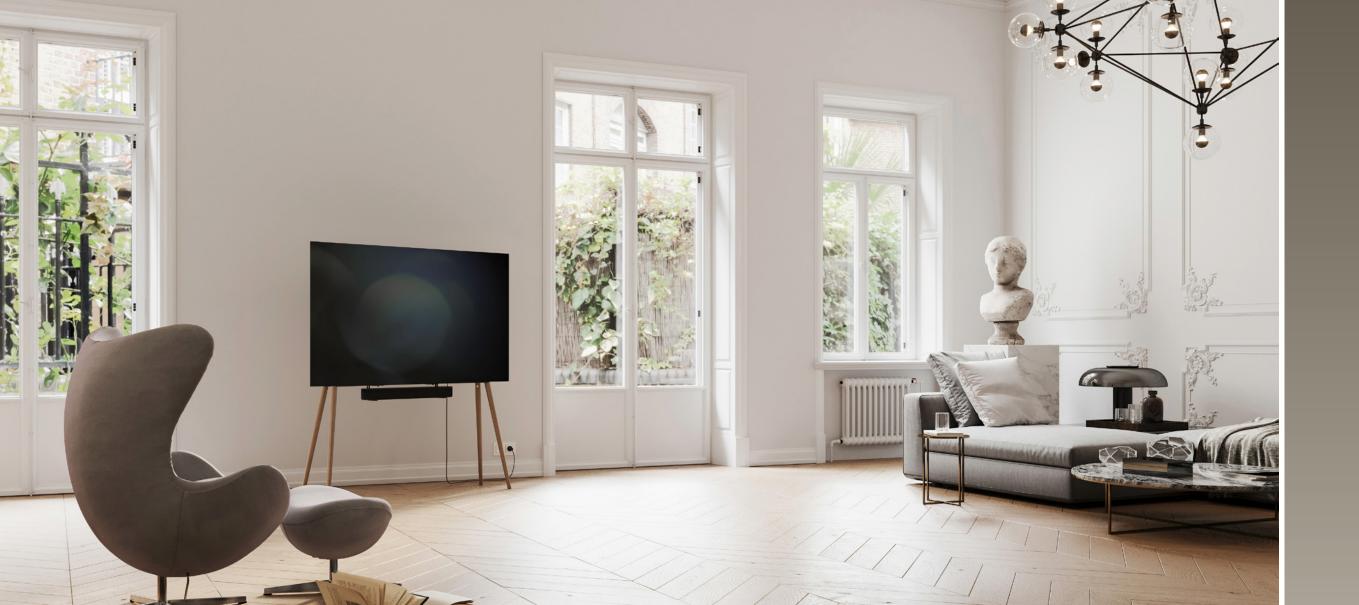

# A contemporary interpretation of classic Scandinavian design.

The calmness of Scandinavian forests. This was our starting point.

How to hold a strong design impact with minimal of resources. And to last for a lifetime.

Precious oak and birch was chosen. Of course – handmade to respect the traditions of

Estonian centuries long wood craftsmanship.

The creative process guided to the first product – minimalist TV stand 'JALG'.

The JALG original piece is largely inspired by mid-century TV stands.

It successfully combines two eras, at the same time staying innovative and sheer.

In 2024, the JALG TV stand won the Red Dot Award in the furniture category.

Designer duo hard to match.

ALG TV STANDS EITHER BLEND IN OR STAND OUT,
YOU DECIDE

REGULAR MODE