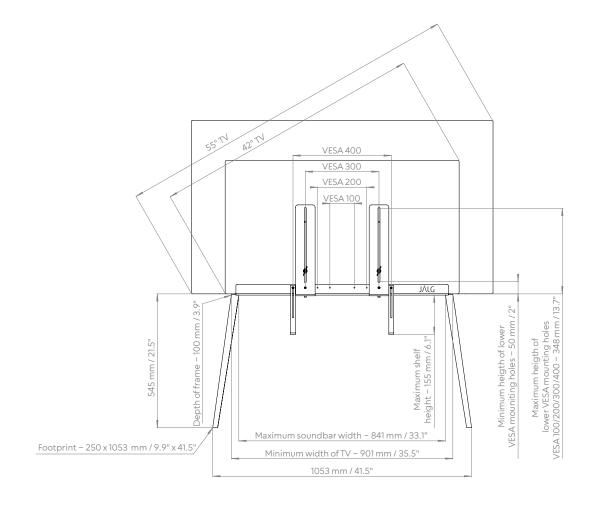

#### **REGULAR WOOD**

Min. screen size: 42 inches

Minimum width of TV - 901 mm / 35.5"

Max. screen size: 55 inches
Max TV weight: 30 kg / 66 lbs

VESA compatible: Yes

Max. soundbar width: 840 mm / 33.1"

#### XL WOOD

Min. screen size: 55 inches

Minimum width of TV - 1150 mm / 45.3"

Max. screen size: 77 inches
Max TV weight: 45 kg / 99 lbs

VESA compatible: Yes

Max. soundbar width: 1,079 mm / 42.4"

**DIMENSIONS OF REGULAR TV STANDS** 