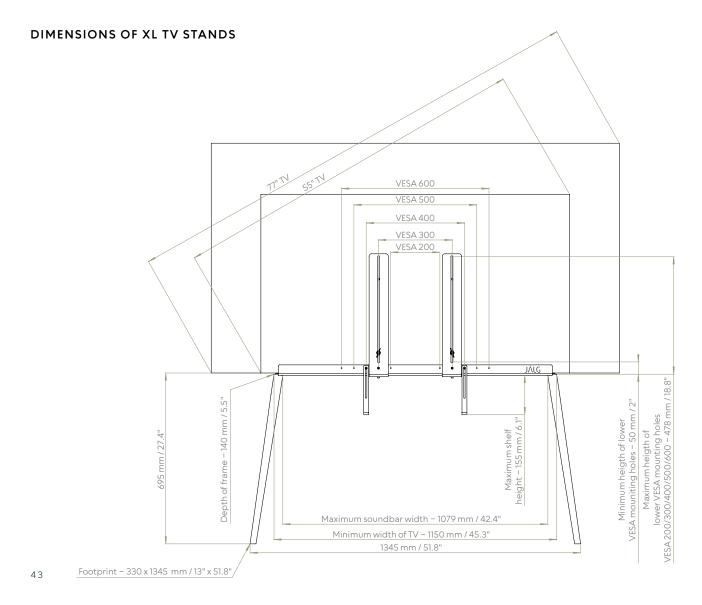

#### XL WOOD

Min. screen size: 55 inches

Minimum width of TV - 1150 mm / 45.3"

Max. screen size: 77 inches
Max TV weight: 45 kg / 99 lbs

VESA compatible: Yes

Max. soundbar width: 1,079 mm / 42.4"

**DIMENSIONS OF REGULAR TV STANDS** 