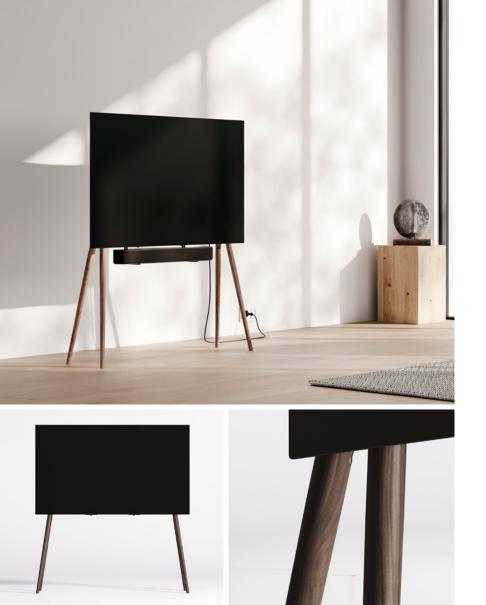

#### Walnut

Made of the highest quality of walnut hardwood, honoring our iconic design and being built with elegance, craftsmanship, and sustainable materials.

Meticulously handmade and finished with fine lacquer. The stand is assembled with extremely strong joints and beautiful bolts – peculiar details and engineering that emphasize the superior quality and structural strength of this extravagant TV stand.

The WALNUT XL stand is meticulously handmade and finished with fine lacquer. Assembled with extremely strong joints and beautiful golden bolts – peculiar details and engineering that emphasize the superior quality and structural strength of this extravagant TV stand.