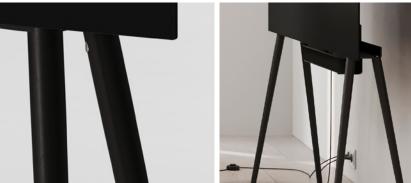

# How to assemble a JALG TV stand?

JALG TV stands are very easy to assemble and can completed by oneself in 5-10 minutes. However if you have a TV larger than 55" we recommend two people, larger TVs tend to be quite heavy.

Please see a detailed video at jalg.me/pages/technical