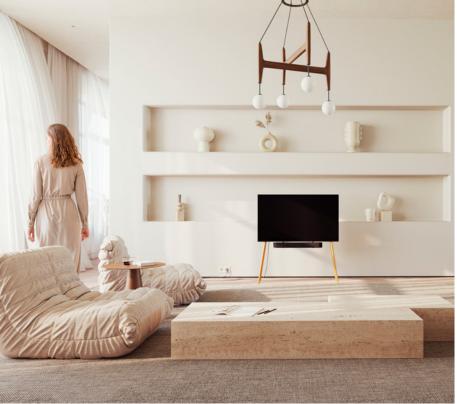

#### Oak Natural Oil Wax

The iconic JALG Oak TV Stand references to heritage of Scandinavian design through its clean lines and subtle details. JALG TV stand finds its distinct character through sleek detailing and delightfully light expression.

Handmade from solid oak and precision-cut, premium-grade carbon steel, with a unique natural wax finish. JALG TV Stand is a modern take on a classic, mid-century modern Scandinavian style.