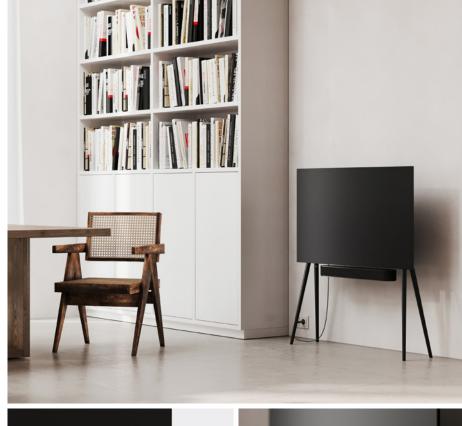

#### Birch Black

JALG BIRCH / BLACK wooden TV Stand is a statement of minimal design. Handmade from natural oak with a deep black finish that makes it strikingly beautiful.

Subtle detailing and elegant dark expression that seamlessly merges beautifully especially with black border TVs. Visually clean natural matte black texture for long-lasting aesthetics.

The beautiful black matte texture of this TV stand matches perfectly with a black TV.