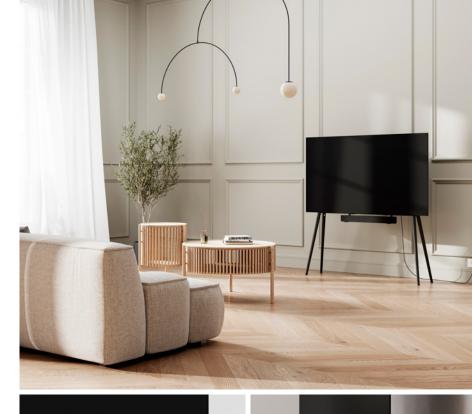

# Birch Natural Glossy

The JALG BIRCH Natural Glossy TV stand can be integrated into any living room interior with its lush glossy oak body, infusing the room with warmth and illustrating the essence of high-quality Scandinavian furniture design.

With the straightforward and airy design, the JALG Natural Glossy TV stand represents the modern expression of traditional Scandinavian craftsmanship.