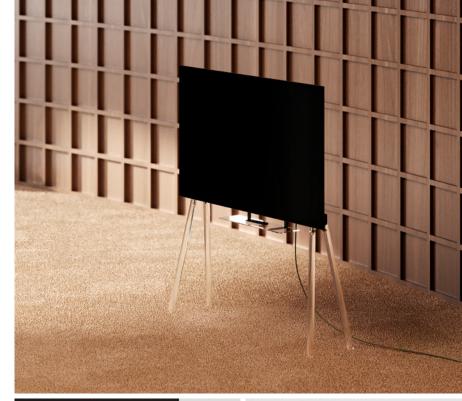

#### Red

In the vibrant hue of red, the JALG ACRYLIC RED TV Stand pulsates with energy, a fiery beacon of vitality in the room.

Though it appears to be made of glass, acrylic is used to make acrylic rods as well – for example, legs for 'JALG' new product line.

#### Green

In the verdant embrace of green, the JALG ACRYLIC GREEN TV Stand embodies more than just elegance; it becomes a tangible manifestation of nature's enduring presence in our material world.

Acrylic's ability to maintain its shape and structural integrity makes it a preferred choice in situations where strength and reliability are paramount, while its optical clarity allows for creative and visually appealing designs.

#### Blue

In the spacious expanse of a room, the JALG ACRYLIC BLUE TV stand stands proud, its sleek blue design a celestial homage in earthly spaces.

Acrylic JALG TV Stand is lightweight, durable, and naturally UV resistant, very good at keeping their own shape, as they will not bend or break easily.

#### Clear

In the crystal clarity of its design, the JALG ACRYLIC CLEAR TV Stand transcends time, inviting moments to pass through its transparent essence, leaving traces of memories suspended in the timeless embrace of its form.