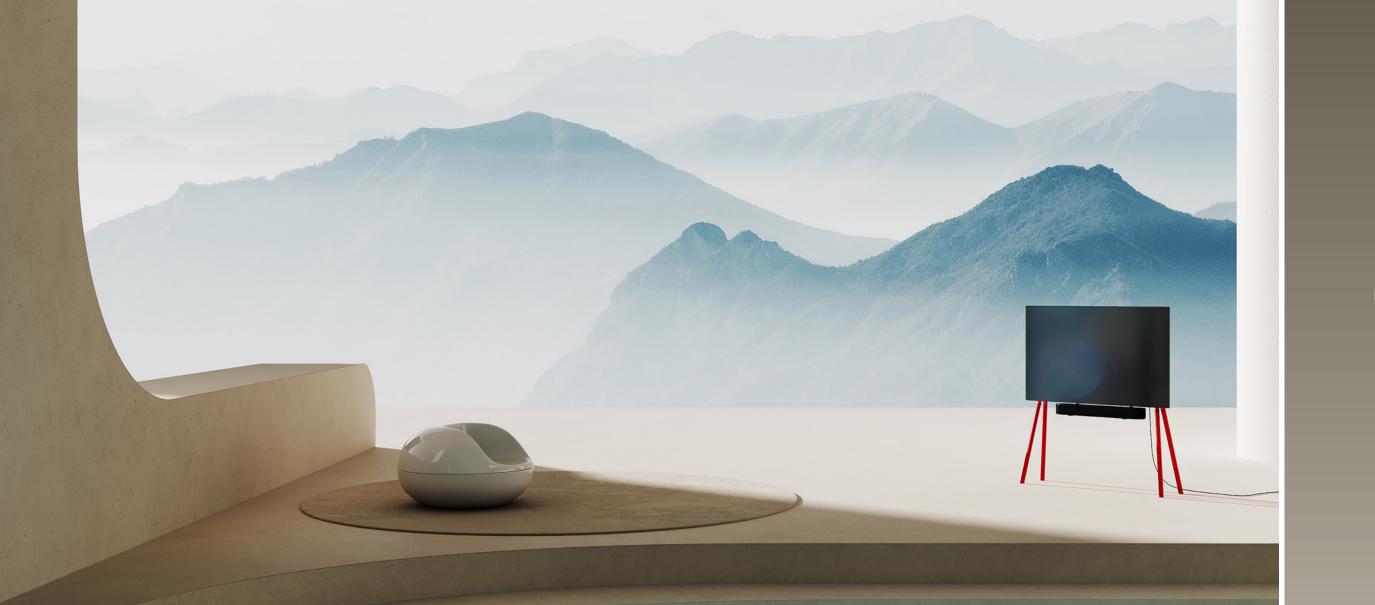

#### Red

In the vibrant hue of red, the JALG ACRYLIC RED TV Stand pulsates with energy, a fiery beacon of vitality in the room.

Though it appears to be made of glass, acrylic is used to make acrylic rods as well – for example, legs for 'JALG' new product line.