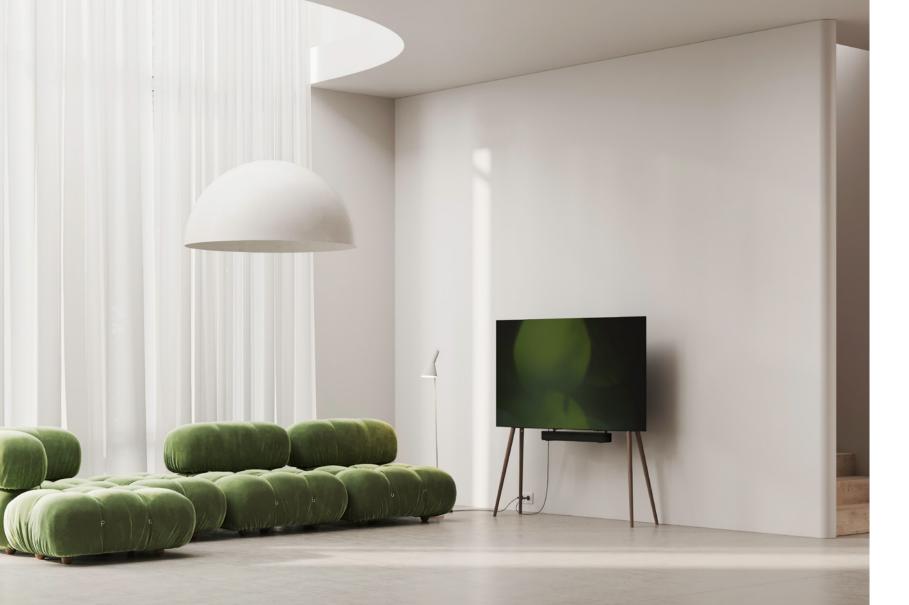

#### Birch Black

JALG BIRCH / BLACK wooden TV Stand is a statement of minimal design. Handmade from natural oak with a deep black finish that makes it strikingly beautiful.

Subtle detailing and elegant dark expression that seamlessly merges beautifully especially with black border TVs. Visually clean natural matte black texture for long-lasting aesthetics.

The beautiful black matte texture of this TV stand matches perfectly with a black TV.