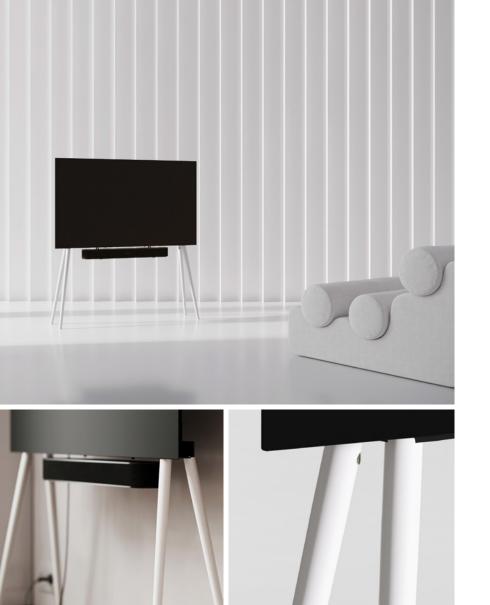

#### Birch Black

JALG BIRCH / BLACK wooden TV Stand is a statement of minimal design. Handmade from natural oak with a deep black finish that makes it strikingly beautiful.

Subtle detailing and elegant dark expression that seamlessly merges beautifully especially with black border TVs. Visually clean natural matte black texture for long-lasting aesthetics.

The beautiful black matte texture of this TV stand matches perfectly with a black TV.