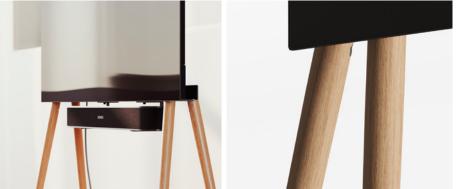

Handmade from solid oak and precision-cut, premium-grade carbon steel, with a unique natural wax finish. JALG TV Stand is a modern take on a classic, mid-century modern Scandinavian style.

# How to assemble a JALG TV stand?

JALG TV stands are very easy to assemble and can completed by oneself in 5-10 minutes. However if you have a TV larger than 55" we recommend two people, larger TVs tend to be quite heavy.