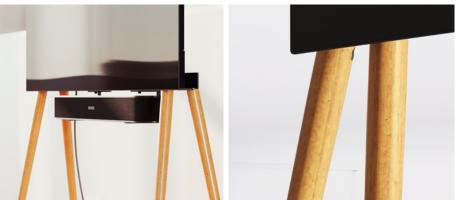

### Oak XL Natural Oil Wax

The classical JALG OAK TV Stand references the heritage of Scandinavian design through its simple frame and subtle details. JALG TV stand finds its distinct character through sleek detailing and delightful expression.

Handmade with the highest quality of raw materials, with a unique & natural wax finish.

JALG TV Stand is a modern take on the classic mid-century, modern Scandinavian furniture design.