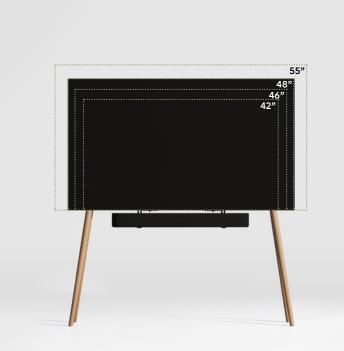

#### **REGULAR WOOD**

Min. screen size: 42 inches

Minimum width of TV - 901 mm / 35.5"

Max. screen size: 55 inches
Max TV weight: 30 kg / 66 lbs

VESA compatible: Yes

Max. soundbar width: 840 mm / 33.1"