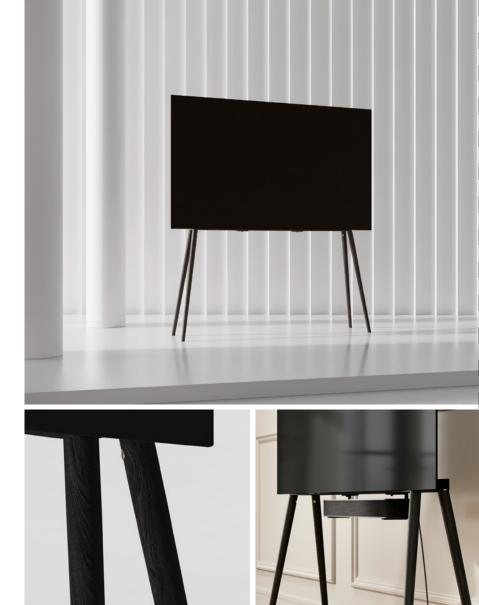

#### Birch Black

JALG BIRCH / BLACK wooden TV Stand is a statement of minimal design. Handmade from natural oak with a deep black finish that makes it strikingly beautiful.

Subtle detailing and elegant dark expression that seamlessly merges beautifully especially with black border TVs. Visually clean natural matte black texture for long-lasting aesthetics.

The beautiful black matte texture of this TV stand matches perfectly with a black TV.

#### Birch XL Black

ALG BIRCH XL / BLACK TV Stand is a statement of minimal design. Handmade from natural oak with a deep black finish that makes it strikingly beautiful. Subtle detailing and elegant dark expression that seamlessly merges beautifully especially with black border TVs.

Visually clean natural matte black texture for long-lasting aesthetics. The beautiful black matte texture of this TV stand matches perfectly with a black TV.