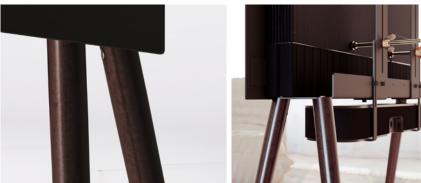

#### Walnut

Made of the highest quality of walnut hardwood, honoring our iconic design and being built with elegance, craftsmanship, and sustainable materials.

Meticulously handmade and finished with fine lacquer. The stand is assembled with extremely strong joints and beautiful bolts – peculiar details and engineering that emphasize the superior quality and structural strength of this extravagant TV stand.

The WALNUT XL stand is meticulously handmade and finished with fine lacquer. Assembled with extremely strong joints and beautiful golden bolts – peculiar details and engineering that emphasize the superior quality and structural strength of this extravagant TV stand.