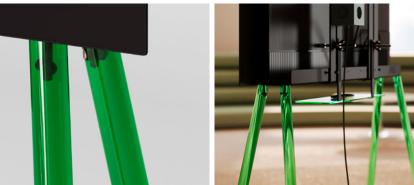

#### Green

In the verdant embrace of green, the JALG ACRYLIC GREEN TV Stand embodies more than just elegance; it becomes a tangible manifestation of nature's enduring presence in our material world.

Acrylic's ability to maintain its shape and structural integrity makes it a preferred choice in situations where strength and reliability are paramount, while its optical clarity allows for creative and visually appealing designs.