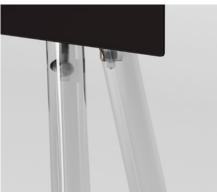

#### Red

In the vibrant hue of red, the JALG ACRYLIC RED TV Stand pulsates with energy, a fiery beacon of vitality in the room.

Though it appears to be made of glass, acrylic is used to make acrylic rods as well – for example, legs for 'JALG' new product line.

#### Green

In the verdant embrace of green, the JALG ACRYLIC GREEN TV Stand embodies more than just elegance; it becomes a tangible manifestation of nature's enduring presence in our material world.

Acrylic's ability to maintain its shape and structural integrity makes it a preferred choice in situations where strength and reliability are paramount, while its optical clarity allows for creative and visually appealing designs.

#### Blue

In the spacious expanse of a room, the JALG ACRYLIC BLUE TV stand stands proud, its sleek blue design a celestial homage in earthly spaces.

Acrylic JALG TV Stand is lightweight, durable, and naturally UV resistant, very good at keeping their own shape, as they will not bend or break easily.

#### Clear

In the crystal clarity of its design, the JALG ACRYLIC CLEAR TV Stand transcends time, inviting moments to pass through its transparent essence, leaving traces of memories suspended in the timeless embrace of its form.