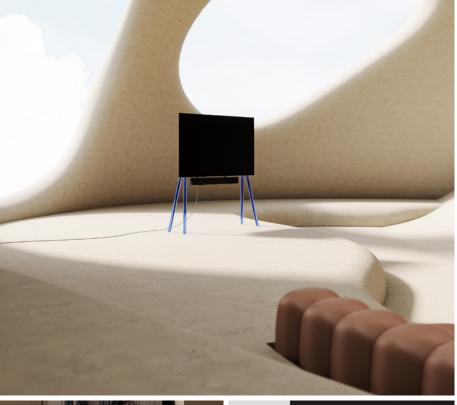

#### Blue

In the spacious expanse of a room, the JALG ACRYLIC BLUE TV stand stands proud, its sleek blue design a celestial homage in earthly spaces.

Acrylic JALG TV Stand is lightweight, durable, and naturally UV resistant, very good at keeping their own shape, as they will not bend or break easily.