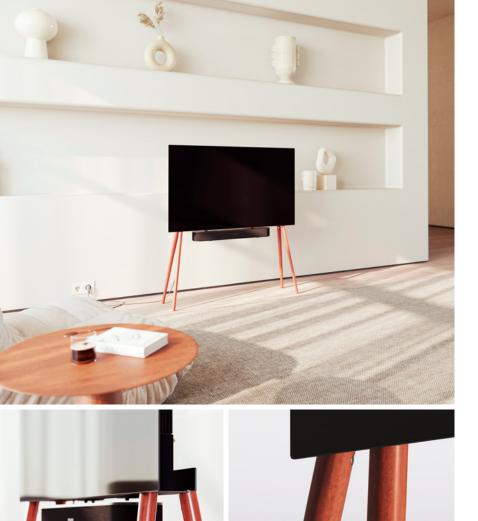

# Birch Amber Yellow

The JALG Amber Yellow is a Mid-Century Modern TV stand is a timeless classic.
The slender legs accentuate the clean and light vintage design, making it the perfect statement piece for any living room interior.