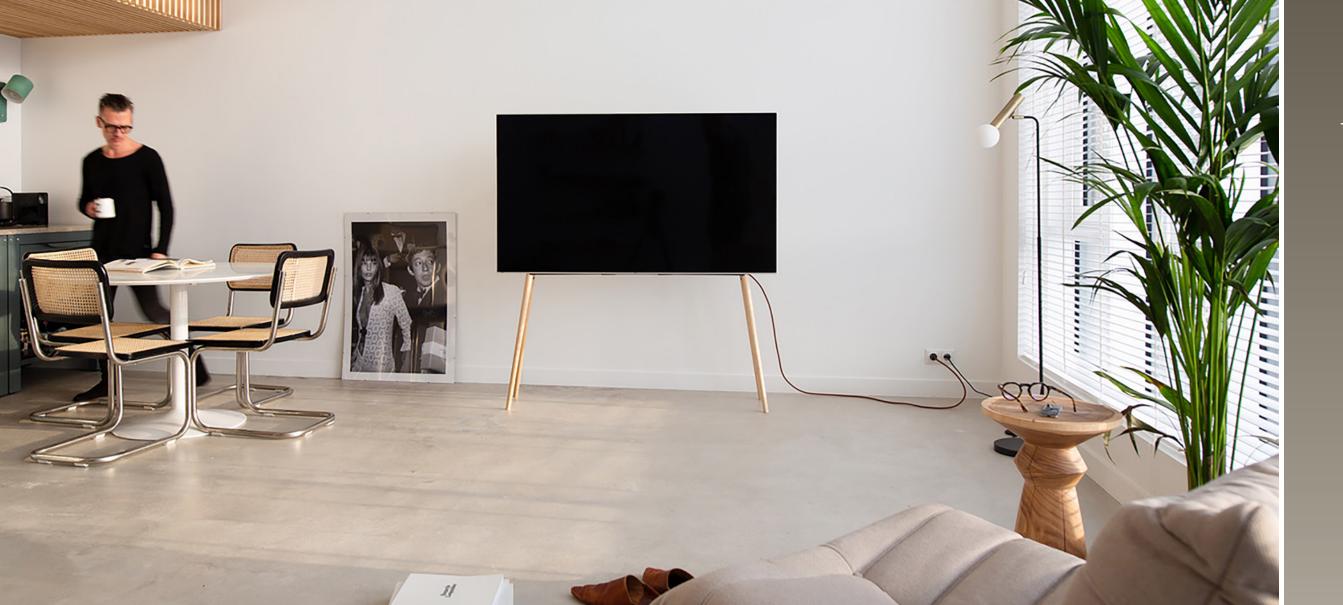

### Oak XL Natural Oil Wax

The classical JALG OAK TV Stand references the heritage of Scandinavian design through its simple frame and subtle details. JALG TV stand finds its distinct character through sleek detailing and delightful expression.

Handmade with the highest quality of raw materials, with a unique & natural wax finish.

JALG TV Stand is a modern take on the classic mid-century, modern Scandinavian furniture design.