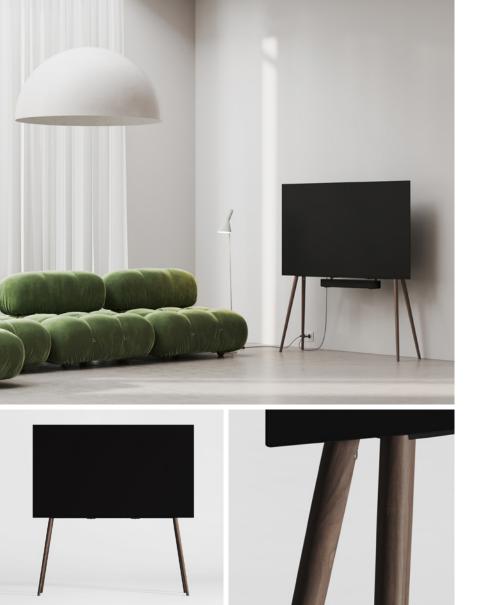

#### Walnut

Made of the highest quality of walnut hardwood, honoring our iconic design and being built with elegance, craftsmanship, and sustainable materials.

Meticulously handmade and finished with fine lacquer. The stand is assembled with extremely strong joints and beautiful bolts – peculiar details and engineering that emphasize the superior quality and structural strength of this extravagant TV stand.

The WALNUT XL stand is meticulously handmade and finished with fine lacquer. Assembled with extremely strong joints and beautiful golden bolts – peculiar details and engineering that emphasize the superior quality and structural strength of this extravagant TV stand.