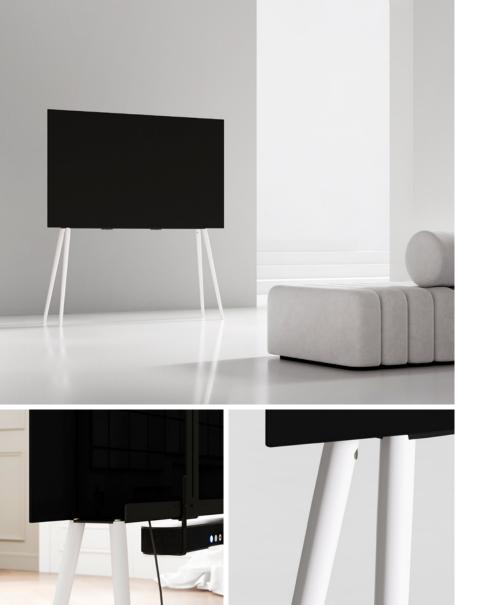

### Birch White

JALG BIRCH White TV stand is a light and elegant piece of furniture with a beautiful matte, white wood texture. The white shade is easy to match with light interiors.

The JALG White TV stand is a timeless, design classic that is formed from natural materials. Originating from a Scandinavian passion for light shades and streamlined shapes, carefully crafted by hand with exceptional craftsmanship.

### Birch XL White

JALG BIRCH XL / WHITE TV Stand is a statement of minimal design. Handmade from natural oak with a pure white finish creates an impressively pure and fresh impression in any living room.

Subtle detailing and elegant clean white expression that seamlessly merges beautifully with TVs larger than 55". Visually clean natural matte white texture for long-lasting aesthetics.

The beautiful white matte texture of this TV stand matches perfectly with both dark and white-colored TVs.