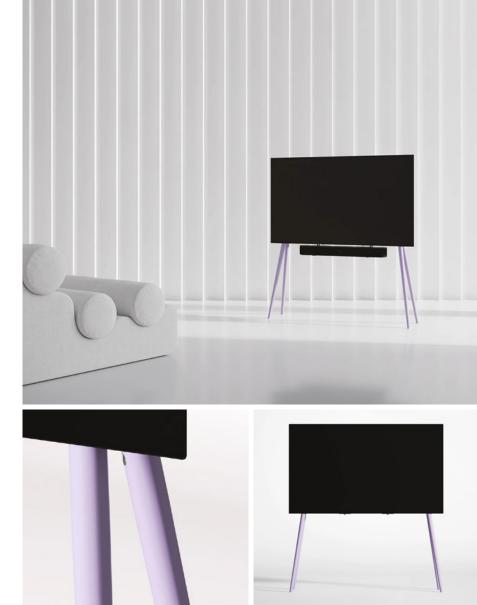

# Oak Digital Lavender

The JALG TV Stand in the color of Digital Lavender is a limited edition design to celebrate the color of the year – conveying calmness and cheerfulness in 2023.

Deep violet appears extravagant and original.
Pale lilac comes across as gentle and tranquil.
These colour perceptions are triggered by the respective wavelengths of the different shades and Digital Lavender combines these both.

This harmonious alignment on Scandinavian design and Lavender radiates calmness with a dash of cheerfulness in your living space.

ALG TV STANDS EITHER BLEND IN OR STAND OUT,
YOU DECIDE

XI MODE