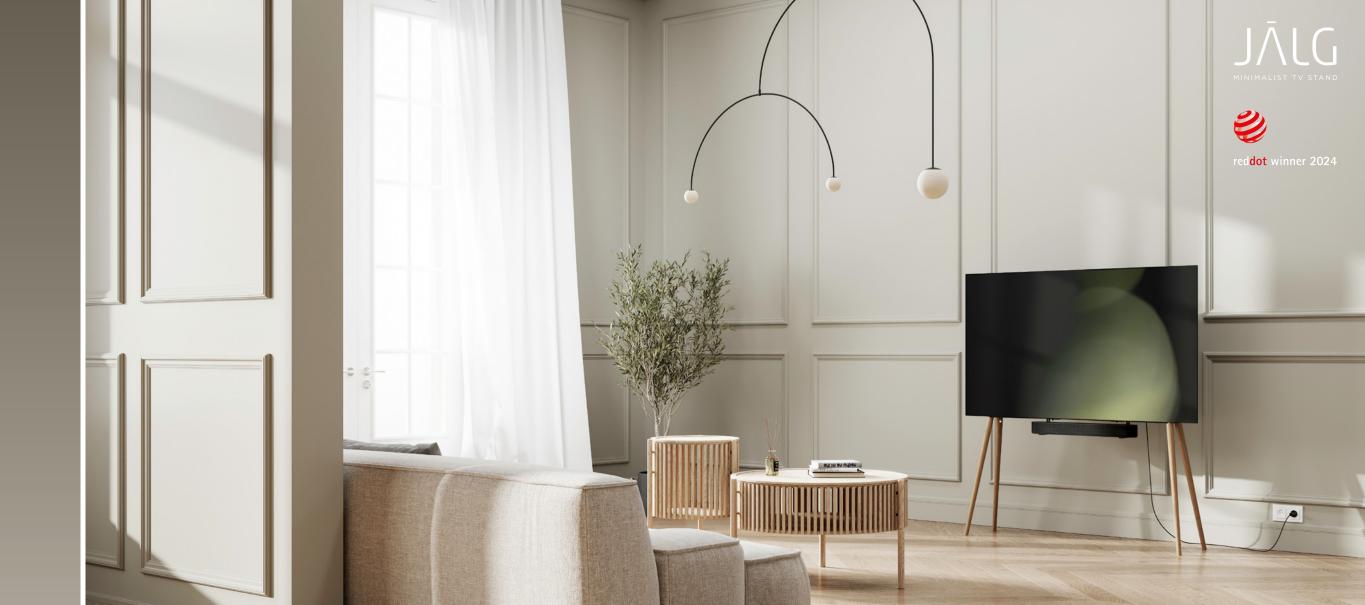

# A contemporary interpretation of classic Scandinavian design.

The calmness of Scandinavian forests. This was our starting point.

How to hold a strong design impact with minimal of resources. And to last for a lifetime.

Precious oak and birch was chosen. Of course – handmade to respect the traditions of

Estonian centuries long wood craftsmanship.

The creative process guided to the first product – minimalist TV stand 'JALG'.

The JALG original piece is largely inspired by mid-century TV stands.

It successfully combines two eras, at the same time staying innovative and sheer.

In 2024, the JALG TV stand won the Red Dot Award in the furniture category.

Designer duo hard to match.

ALG TV STANDS EITHER BLEND IN OR STAND OUT,
YOU DECIDE

REGULAR MODE