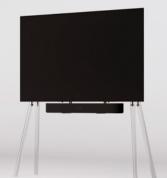

#### Birch Black

JALG BIRCH / BLACK wooden TV Stand is a statement of minimal design. Handmade from natural oak with a deep black finish that makes it strikingly beautiful.

Subtle detailing and elegant dark expression that seamlessly merges beautifully especially with black border TVs. Visually clean natural matte black texture for long-lasting aesthetics.

The beautiful black matte texture of this TV stand matches perfectly with a black TV.