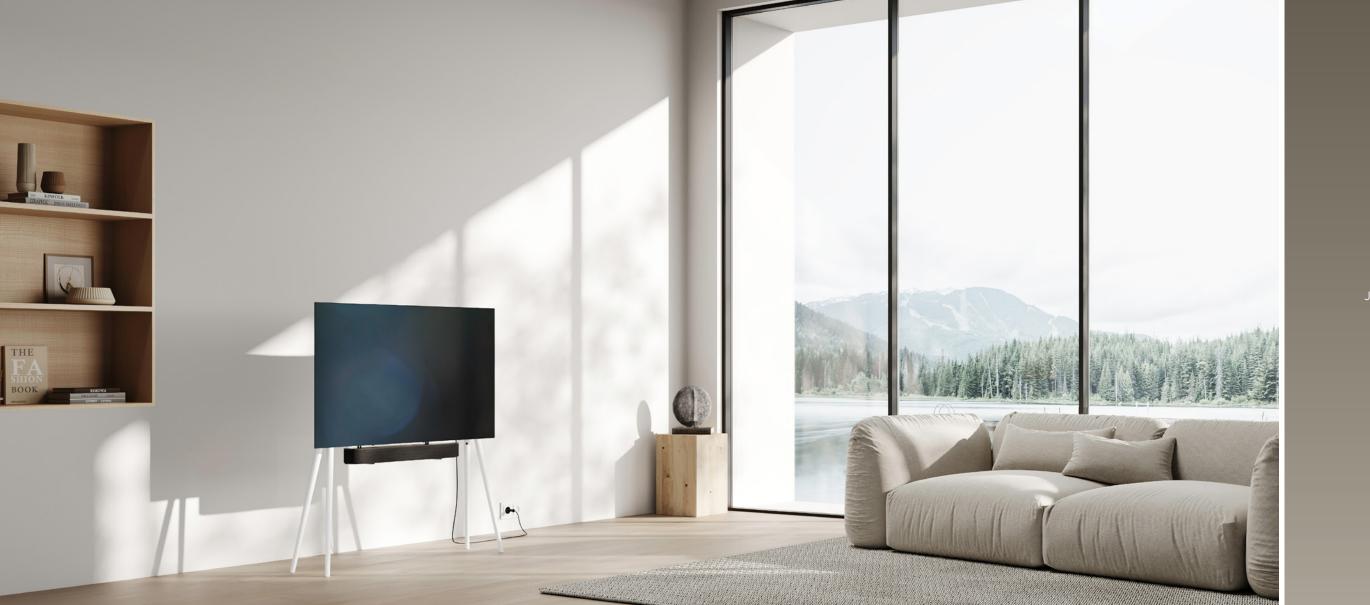

#### Oak Natural Oil Wax

The iconic JALG Oak TV Stand references to heritage of Scandinavian design through its clean lines and subtle details. JALG TV stand finds its distinct character through sleek detailing and delightfully light expression.

Handmade from solid oak and precision-cut, premium-grade carbon steel, with a unique natural wax finish. JALG TV Stand is a modern take on a classic, mid-century modern Scandinavian style.