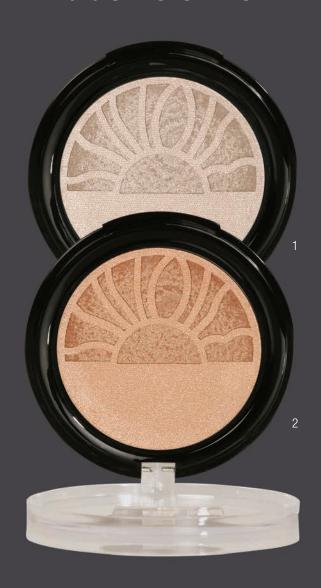

# Hit the light FANTASTIC!

Ultra-highlighted skin is the new 'in' and now you can get your dazzle on with Samoa's NEW

### RISE & SHINE

metallic highlighter.

This pearlized powder delivers an **EYE-CATCHING** and **LONG-LASTING** effect, giving you a reason to wake up every day and **GET GLOWING!** 