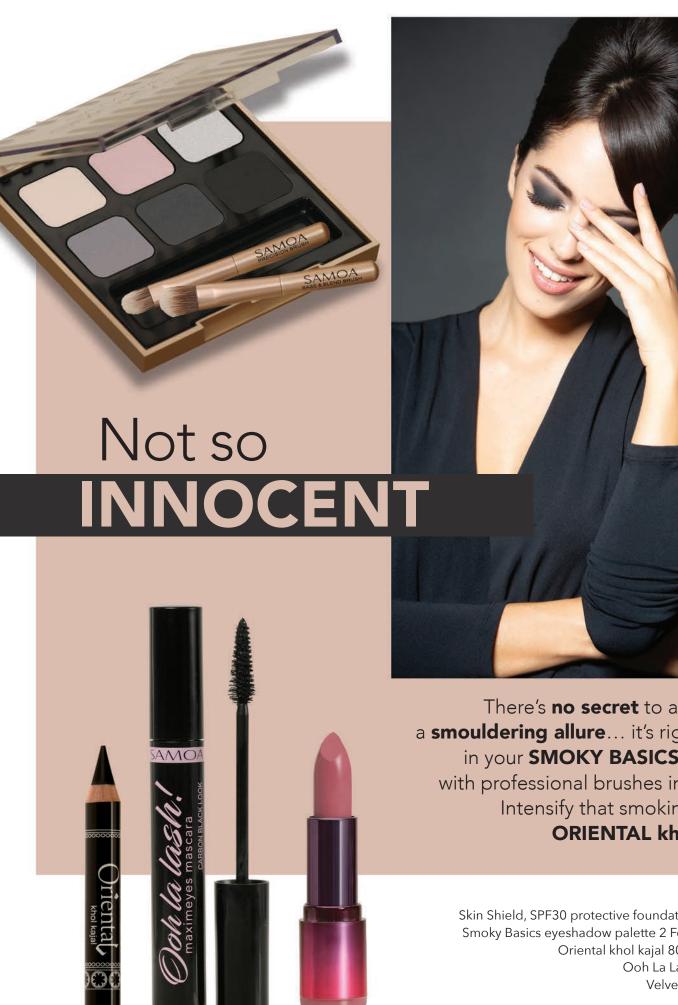

Banish those flaws
with CAPTEUR
LUMIÈRE Corrector
Concealer
and get ready
for pure envy
with this subtle yet
sophisticated look.

There's no secret to achieving a smouldering allure... it's right there in your **SMOKY BASICS palette** with professional brushes included! Intensify that smokiness with **ORIENTAL** khol kajal.

> Skin Shield, SPF30 protective foundation Essential Smoky Basics eyeshadow palette 2 For Stars Only Oriental khol kajal 801 Cléopâtre Ooh La Lash! mascara Velvet lipstick 981

And for **chiseled cheekbones,** the **BLUSH & GLOW palette** is where all the action's at.