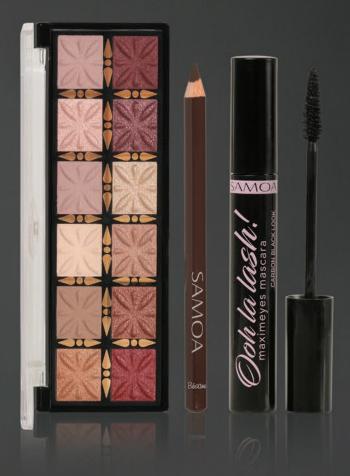

# Ready to step up your **EYESHADOW GAME?**

Ooh la lips! Matt liquid lipstick 518 Metallic

Revive blush 1 Rose Pop Rise & Shine metallic highlighter 2

Alexa Palette 12 eyeshadows Bésame khol kajal 62 Ooh La Lash! mascara

The new Samoa ALEXA palette is here to give you a winning result. Alexa's incredible depth of color and GORGEOUS SHIMMER earns your eyes their true place in the spotlight.

Play up the sophistication with warm, earthy tones on cheeks and lips, and feel

## RetroVIBE!

Forget your time machine, this swinging
60s LOOK is bang up to date with
the ALEXA palette working its magic
and BACK TO BLACK liquid eyeliner creating
those perfect CAT EYE flicks.

Megalash mascara, Alexa Palette 12 eyeshadows Back to Black liquid eyeliner, Catwalk khol kajal X303 Amore Mio 105 Shameless, Keep Kissing lipstick 52.