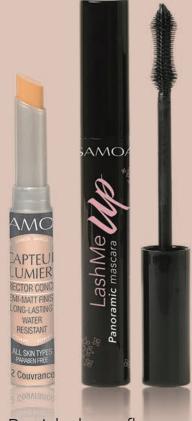

When your hair's done and your brows are looking fine, all you need is right here to get yourself INSTA READY!

Second Skin creamy foundation 1 Luminous, Capteur Lumière corrector concealer 2 Couvrance, Kika Palette 12 eyeshadows, Blush & Glow Palette 2 Life in Pink Ooh la lips! Matt liquid lipstick 514, Lash Me Up mascara.

Banish those flaws
with CAPTEUR
LUMIÈRE Corrector
Concealer
and get ready
for pure envy
with this subtle yet
sophisticated look.

There's no secret to achieving a smouldering allure... it's right there in your **SMOKY BASICS palette** with professional brushes included! Intensify that smokiness with **ORIENTAL** khol kajal.