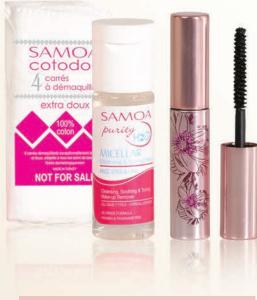

## LOTUS Mascara Travel KIT

#### MINI size with MAXI power

#### Don't leave home without them!

Whether you're looking for **perfect poolside lashes** or **seductive party peepers**, these travel kits are just right for popping in your handbag or taking with you on your Insta-ready travels.

#### **Black** KIT

Mascara Black Purity H2O & 4 Cotton bads

#### Waterproof KIT

Mascara Waterproof Purity 2 Phases & 4 Cotton bads