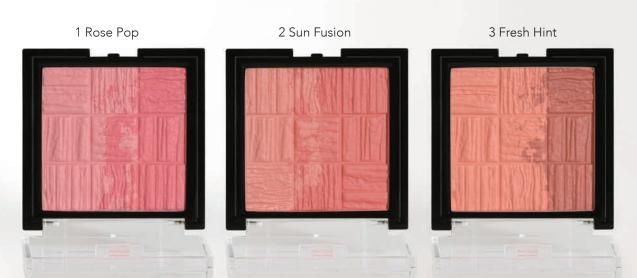

## REVIVE DUO BLUSH

#### GOOD THINGS COME IN TWOS...!

The new **REVIVE** duo blush gives you two colors to blend for a **natural pop** of **fresh colors**.