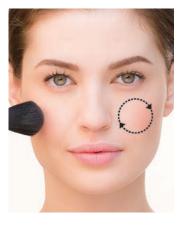

#### 2 WAYS TO BRUSH YOUR BLUSH

#### **HEALTHY GLOW**

This look is great for long faces as it gives the illusion of wideness. Position your brush on the apple of your cheek and blend in circular motions.