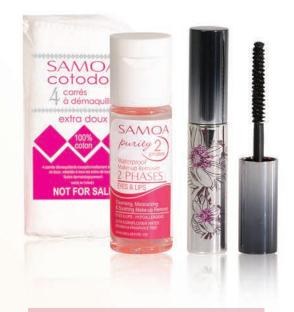

## LOTUS Mascara Travel KIT

#### MINI size with MAXI power

#### Don't leave home without them!

Whether you're looking for **perfect poolside lashes** or **seductive party peepers**, these travel kits are just right for popping in your handbag or taking with you on your Insta-ready travels.

#### **Black** KIT

Mascara Black Purity H2O & 4 Cotton bads

#### Waterproof KIT

Mascara Waterproof Purity 2 Phases & 4 Cotton bads