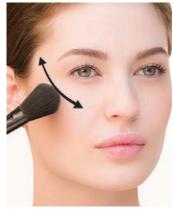

#### **HEALTHY GLOW**

This look is great for long faces as it gives the illusion of wideness. Position your brush on the apple of your cheek and blend in circular motions.