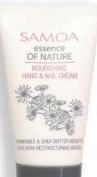

## SAMOA

#### essence OF NATURE

NOURISHING HAND & NAIL CREAM

CHAMOMILE & SHEA BUTTER BENEFITS ALOE VERA RESTRUCTURING VIRTUES

HAND & NAIL CREAM

HAMOMILE & SHEA BUTTER BENEF

Blend with nature and nurture your hands... The "Essence Of Nature" hand and nail nourishing cream contains the most beneficial gifts of nature: CHAMOMILE, SHEA BUTTER AND ALOE VERA.

Provides **immediate moisturizing action** and relief, restores deeply damaged dry hands.