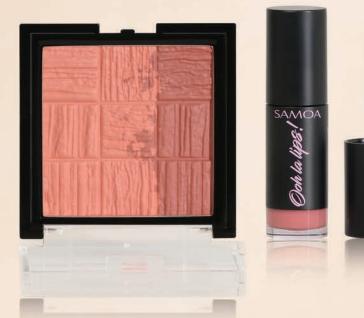

## REVIVE DUO BLUSH

#### GOOD THINGS COME IN TWOS...!

The new **REVIVE** duo blush gives you two colors to blend for a **natural pop** of **fresh colors**.

Revive blush 3 Fresh Hint Ooh La Lips! Matt Liquid Lipstick 506.