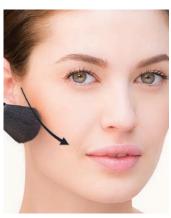

#### **BRONZE & SCULPT**

This look is ideal for round or square shaped faces as it helps to give the illusion of length. Position your brush at your ear's midway point and apply from the hairline toward the mouth.