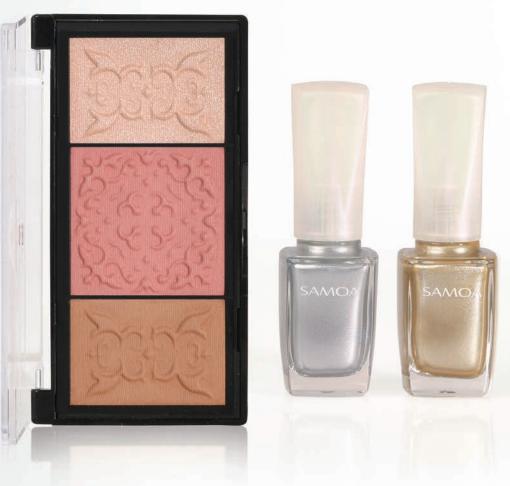

### INTERGALACTIC

Moon-kissed temples on a rosy-cheek flush? Or perhaps a dreamy sun-kissed bronze?

**BLUSH & GLOW** is your new **essential palette** for the **travel mood** of the day... But first, set the tone and **tantalize** your way with the new **AMORE MIO metallic** nail polish tones in **Fiction** and **Sci-fi.** 

Blush & Glow Palette, Highlighter, Blush & Bronzer 2 Life in pink Amore Mio100 Fiction Ooh la lips! Matt liquid lipstick 509.

## Looking for cheekbones to die for?

## Blush &GLOW

The new **BLUSH & GLOW** palette's got you covered with three essential products all in one place.

 BRONZER for that sunkissed glow.

BLUSH for warmth and definition.

• HIGHLIGHTER for a touch of natural radiance. Perfect for daytime.

#### 3, 2, 1... ready, set, **GLOW!**

2 Life in Pink

1 Life's Peach