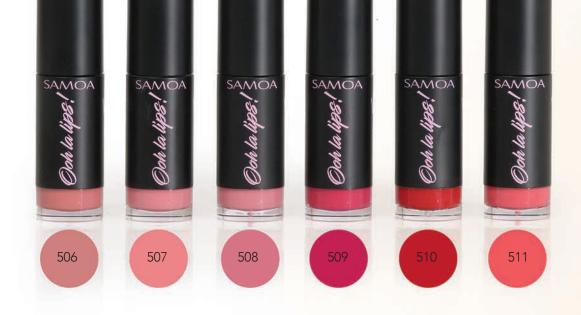

## Discover 4 more reasons to LOVE Ooh la lips!

#### MATT LIQUID LIPSTICK SUPER LONGWEAR

- It's easy to apply and takes only 2-3 mins to dry.
- Only one coat gives you total coverage.
- 6+ hours of **super comfortable** wear.
- The result is vivid, MATT and voluptuous.

Revive blush 3 Fresh Hint Ooh La Lips! Matt Liquid Lipstick 506.

Lotus Super Longwear Lipliner 950 Ooh La Lips! Matt Liquid Lipstick 508