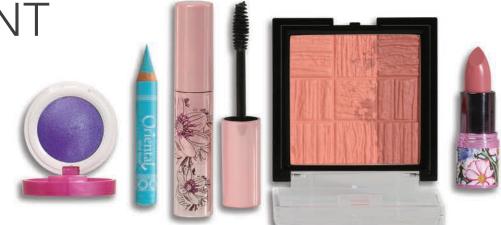

#### BRILLIANT HUES

Fuse with nature's **bold** and **beautiful** hues, and keep the spotlight on your eyes with gorgeous shades and **flirty lashes...** 

You Broke My Heart eyeshadow 17 Blueberry, Oriental khol kajal 806 Turquoiserie, Megalash mascara, Revive blush 3 Fresh Hint, Keep kissing lipstick 66.