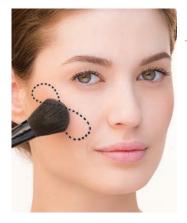

#### Make your CHEEKBONES STAND OUT

This look suits all face shapes. Position your brush on the upper part of your cheekbones and apply from the center sweeping up toward your temples.