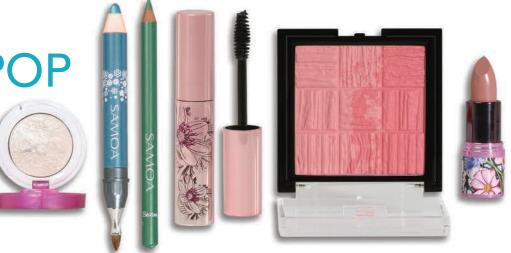

#### COLOR GOES POP

Go magnetic with this electrifying combination of blue and green for eyes.

You Broke My Heart eyeshadow 1 Fjord, Pure Kiss Silky eyeshadow 605, Bésame eyeliner 58 Magalash mascara, Revive blush 1 Rose Pop, Keep kissing lipstick 71, Amore Mio 96 Suzanna.

#### BRILLIANT HUES

Fuse with nature's **bold** and **beautiful** hues, and keep the spotlight on your eyes with gorgeous shades and **flirty lashes...** 

You Broke My Heart eyeshadow 17 Blueberry, Oriental khol kajal 806 Turquoiserie, Megalash mascara, Revive blush 3 Fresh Hint, Keep kissing lipstick 66.