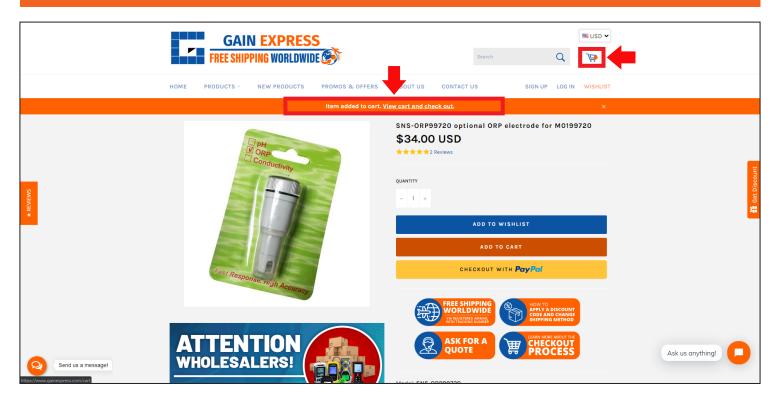

#### STEP 3. Click on the link on horizontal bar or the cart icon to view your cart's contents.

STEP 4. Type in special instructions for your item/s into the field, then click on the Checkout button or any of the Express Checkout buttons (PayPal, etc.).