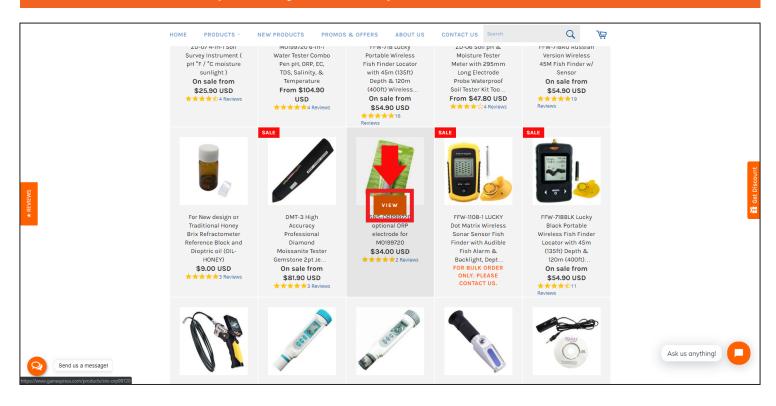

### STEP 1. Choose a product you want to purchase and click on the View button.

STEP 2. Input the quantity of items you need, then click the Add to Cart button or the Checkout with PayPal button.