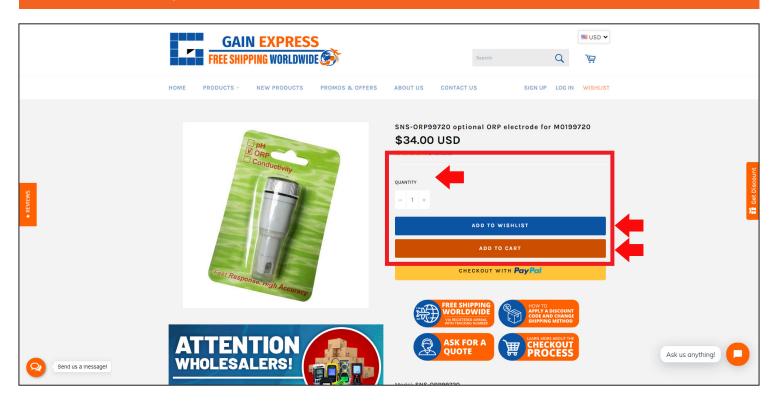

### STEP 1. Choose a product you want to purchase and click on the View button.

STEP 2. Input the quantity of items you need, then click the Add to Cart button or the Checkout with PayPal button.