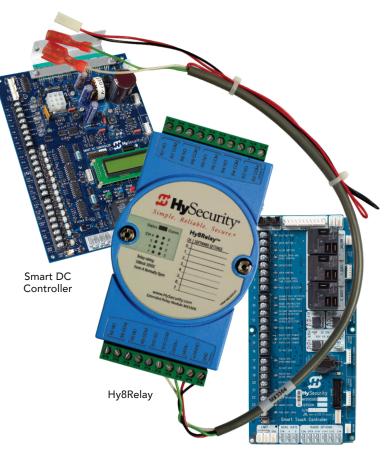

# Add 8 User Relays to your HySecurity Operator

The customized Hy8Relay<sup>™</sup> module provides eight additional user relays for integration with HySecurity's intelligent Smart Touch and Smart DC Controllers. Simple installation and direct communication expands the number of user relay functions available for all Smart Touch and Smart DC controllers with up-to-date software.

# **Smart and Flexible**

- For use with all HySecurity Operators
- Provides eight additional user relays
- Integrated with Smart Touch and Smart DC controllers using V2.95 or newer S.T.A.R.T. (Smart Touch Analyze & Retrieve Tool)
- Wiring harness 4 wires; two to Dual Gate A & B; two to RS-485
- Two models Smart DC Controller MX3307-01 and Smart Touch Controller - MX3307-02

Smart Touch Controller