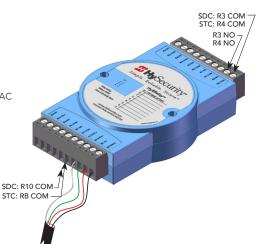

# **Smart and Flexible**

- For use with all HySecurity Operators
- Provides eight additional user relays
- Integrated with Smart Touch and Smart DC controllers using V2.95 or newer S.T.A.R.T. (Smart Touch Analyze & Retrieve Tool)
- Wiring harness 4 wires; two to Dual Gate A & B; two to RS-485
- Two models Smart DC Controller MX3307-01 and Smart Touch Controller - MX3307-02

#### **Relay Output**

Channel: 8 Form A Contact Rating: AC: .5A @ 120VAC, .25A @ 240VAC DC: 1A @ 30VDC

Power Power Consumption: 1.8W @ 24VDC Certifications: CE, FCC, Class A, UL

Contact Nice/HySecurity for an operator/parts distributor near you. phone 253-867-3700 | 800-321-9947 www.hysecurity.com | sales@hysecurity.com