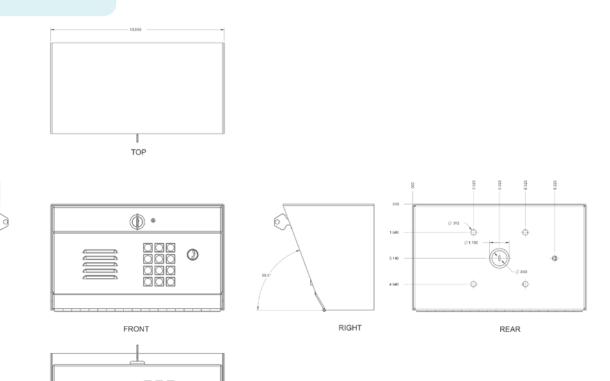

# TELEPHONE INTERCOM & ACCESS CONTROL SYSTEM EL1SS

**SECTION 28 13 00** 



### **KEY FEATURES**

UNIT INTERFACE CAPABILITIES PIN/voice
STAND ALONE Yes

#### **SPECIFICATIONS**

DATA CONNECTIVITY Keypad

VOICE COMMUNICATION Intercom/POTS/ filtered DSL

CALLING CONNECTIVITY POTS

POWER SUPPLY 120VAC to 16VDC transformer (included in carton)

PROGRAMMING (DATABASE MANAGEMENT)

LOCAL USER CAPACITY

200

MAX NUMBER OF GATES/DOORS OF CONTROL (EACH)

2

**RELAY OUTPUT**2 (1 primary, 1 auxilliary) **MOUNTING OPTIONS**Surface/gooseneck

**OPERATING TEMPERATURE** -4°F to 149°F (-20°C to 65°C)

CAMERA READY No
ANTI-TAMPER ALARM Yes
WARRANTY 2 years

#### CONSTRUCTION

**ENCLOSURE MATERIAL** Stainless steel



# TELEPHONE INTERCOM & ACCESS CONTROL SYSTEM EL1SS

**SECTION 28 13 00** 

## DIMENSIONS



## RANGE

LEFT

| EL1SS Feature                                                 | Wired | Wire type                                             | Range                                                     |
|---------------------------------------------------------------|-------|-------------------------------------------------------|-----------------------------------------------------------|
| Power 120VAC to 16VDC transformer (from outlet to controller) | х     | 2 wire (18 AWG)<br>2 wire (16 AWG)<br>2 wire (12 AWG) | Up to 150 ft.<br>150 ft. to 250 ft.<br>250 ft. to 500 ft. |
| Relay output wiring                                           | х     | 2 wire (18-24 AWG)                                    | Up to 2500 ft.                                            |
| AutoCall