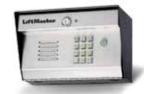

## TELEPHONE INTERCOM & ACCESS CONTROL SYSTEM EL1SS

**SECTION 28 13 00** 

### **KEY FEATURES**

UNIT INTERFACE CAPABILITIES PIN/voice
STAND ALONE Yes

#### **SPECIFICATIONS**

DATA CONNECTIVITY Keypad

VOICE COMMUNICATION Intercom/POTS/ filtered DSL

CALLING CONNECTIVITY POTS

POWER SUPPLY 120VAC to 16VDC transformer (included in carton)

PROGRAMMING (DATABASE MANAGEMENT)

LOCAL USER CAPACITY

200

MAX NUMBER OF GATES/DOORS OF CONTROL (EACH)

2

**RELAY OUTPUT**2 (1 primary, 1 auxilliary) **MOUNTING OPTIONS**Surface/gooseneck

**OPERATING TEMPERATURE** -4°F to 149°F (-20°C to 65°C)

CAMERA READY No
ANTI-TAMPER ALARM Yes
WARRANTY 2 years

#### CONSTRUCTION

**ENCLOSURE MATERIAL** Stainless steel