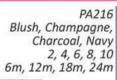

Gold, Rose Gold, Sky Blue 2, 4, 6, 8, 10, 12

PA260 Ivory, White 2, 4, 6, 8, 10, 12, 14, 16

PA201 Blush, Ivory, White 2, 4, 6, 8, 10, 12, 14, 16 6m, 12m ,18m, 24m

PA208A PA212 or PA212PL (Pearl)
Blush, Champagne, Ivy/Chp, Wht/Grey, Ivy/Ivy, Wht/Lilac,
Lilac, Lt. Blue, Sage Wht/Mint, Navy, Red, White
2, 4, 6, 8, 10, 12 2, 4, 6, 8, 10, 12, 14, 16
18 (White Only), 20 (White Only)