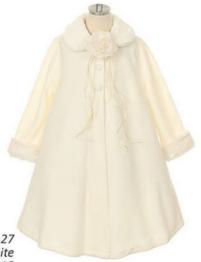

## **How To Order**

SKC40 Soft Marble Faux Fur with Pearl Button Blush, Ivory, White 6m,12m,18m,24m, 2, 4, 6, 8, 10, 12, 14, 16

SKC38 Soft Marble Faux Fur with Pearl Button Champagne, Ivory, White 6m, 12m, 18m, 24m 2, 4, 6, 8, 10, 12, 14, 16