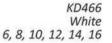

## **How To Order**

SKC40 Soft Marble Faux Fur with Pearl Button Blush, Ivory, White 6m,12m,18m,24m, 2, 4, 6, 8, 10, 12, 14, 16

SKC38 Soft Marble Faux Fur with Pearl Button Champagne, Ivory, White 6m, 12m, 18m, 24m 2, 4, 6, 8, 10, 12, 14, 16