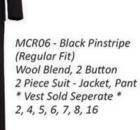

MCR46 - Slate (Slim Fit with Pick Stitching) Wool Blend, 2 Button 2 Piece Suit - Jacket, Pant \* Vest Sold Seperate \* 5, 7, 8

3,4,7

MCR12 - Black (Regular Fit) Wool Blend, 2 Button 2 Piece Suit - Jacket, Pant \* Vest Sold Seperate \* 2, 3, 4, 5, 6, 7, 8, 10, 16