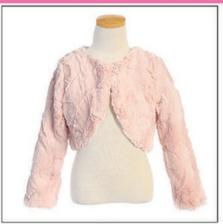

## **How To Order**

SKC40 Soft Marble Faux Fur with Pearl Button Blush, Ivory, White 6m,12m,18m,24m, 2, 4, 6, 8, 10, 12, 14, 16

SKC38 Soft Marble Faux Fur with Pearl Button Champagne, Ivory, White 6m, 12m, 18m, 24m 2, 4, 6, 8, 10, 12, 14, 16