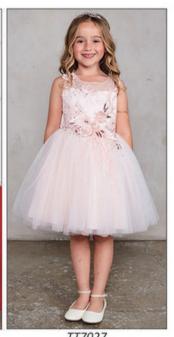

CCD766 CCD778

Blush, Burgundy, Champagne, Blk/Gld, Blush/Gld, Burg/Gld, Ivory, Lt. Blue, Lilac, Chp/Gld, D.Pink/Gld, Ivory/Gld Red, Royal, Tiffany Blue Silver, White 2, 4, 6, 8, 10, 12, 14, 16

Chp/Gld, D.Pink/Gld, Ivory/Gld, Lil/Gld, Lt. Blue/Gld, Lt. Blue/Sil, Navy/Gld, Nav/Sil, Red/Gld, Royal/Gld, Sil/Sil, Wht/Sil 2, 4, 6, 8, 10, 12, 14, 16 6m, 12m, 18m, 24m