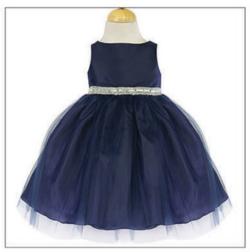

R210 - Satin Bolero with Trim Ivory - 4, 12, 14 White - 4, 14

R211 -Satin S/S Bolero with Trim Ivory 4, 6, 10, 14 White 4, 14 \*\* Note Trim on Ivory is Clear not Gold \*\*

R213 - Organza S/S Bolero with Trim lvory, White 2, 4, 6, 8, 10, 12, 14, 16