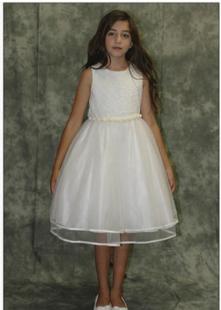

R210 - Satin Bolero with Trim Ivory - 4, 12, 14 White - 4, 14

R211 -Satin S/S Bolero with Trim Ivory 4, 6, 10, 14 White 4, 14 \*\* Note Trim on Ivory is Clear not Gold \*\*

R213 - Organza S/S Bolero with Trim lvory, White 2, 4, 6, 8, 10, 12, 14, 16