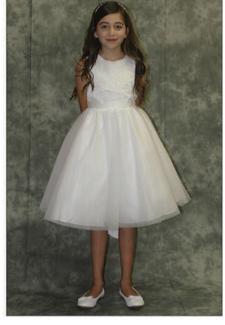

R210 - Satin Bolero with Trim Ivory - 4, 12, 14 White - 4, 14

R211 -Satin S/S Bolero with Trim Ivory 4, 6, 10, 14 White 4, 14 \*\* Note Trim on Ivory is Clear not Gold \*\*

R213 - Organza S/S Bolero with Trim lvory, White 2, 4, 6, 8, 10, 12, 14, 16