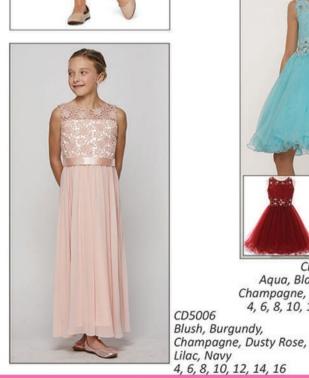

CD5008 Blush, Burgundy, Champagne, Mint, White 4, 6, 8, 10, 12, 14, 16

CD5045 Black/Blush, Black/Red, Black/Silver 4, 6, 8, 10, 12, 14, 16

CD5009 Blush, Champagne, Dusty Rose, White 4, 6, 8, 10, 12, 14, 16