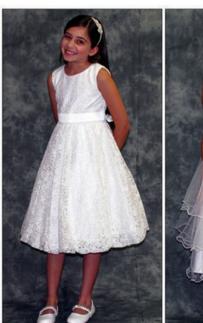

R210 - Satin Bolero with Trim Ivory - 4, 12, 14 White - 4, 14

R211 -Satin S/S Bolero with Trim Ivory 4, 6, 10, 14 White 4, 14 \*\* Note Trim on Ivory is Clear not Gold \*\*

R213 - Organza S/S Bolero with Trim lvory, White 2, 4, 6, 8, 10, 12, 14, 16