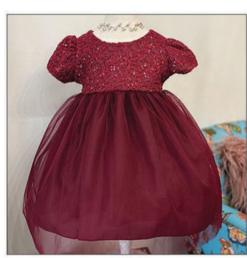

## **How To Order**

SKC40 Soft Marble Faux Fur with Pearl Button Blush, Ivory, White 6m,12m,18m,24m, 2, 4, 6, 8, 10, 12, 14, 16

SKC38 Soft Marble Faux Fur with Pearl Button Champagne, Ivory, White 6m, 12m, 18m, 24m 2, 4, 6, 8, 10, 12, 14, 16