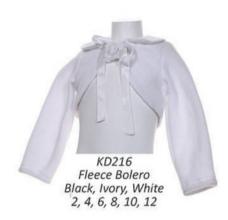

KD133 - Cardigan Black, Ivory, Red, White 2, 4, 6, 8, 10, 12, 14, 16

TT7891 - Ivory, White 6m, 12m, 18m, 24m S (2-4), M (6-8). L(10-12), XL(12-14)

R212 - Organza Bolero with Trim Ivory, White - 2, 4, 6, 8, 10, 12, 14, 16