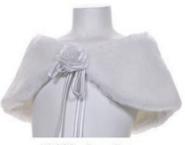

R917 R951 Ivory 2, 4, 6 White 2, 4, 10 Pictured with R212 Organza Bolero (Sold Separately)

R21211 Ivory - 2, 6, 8, 10, 12 White - 2, 4, 6, 8, 10 R952 Ivory, White 2, 4, 6, 8, 10, 12 Sash Colors on Page 59 Sash Sold Separately