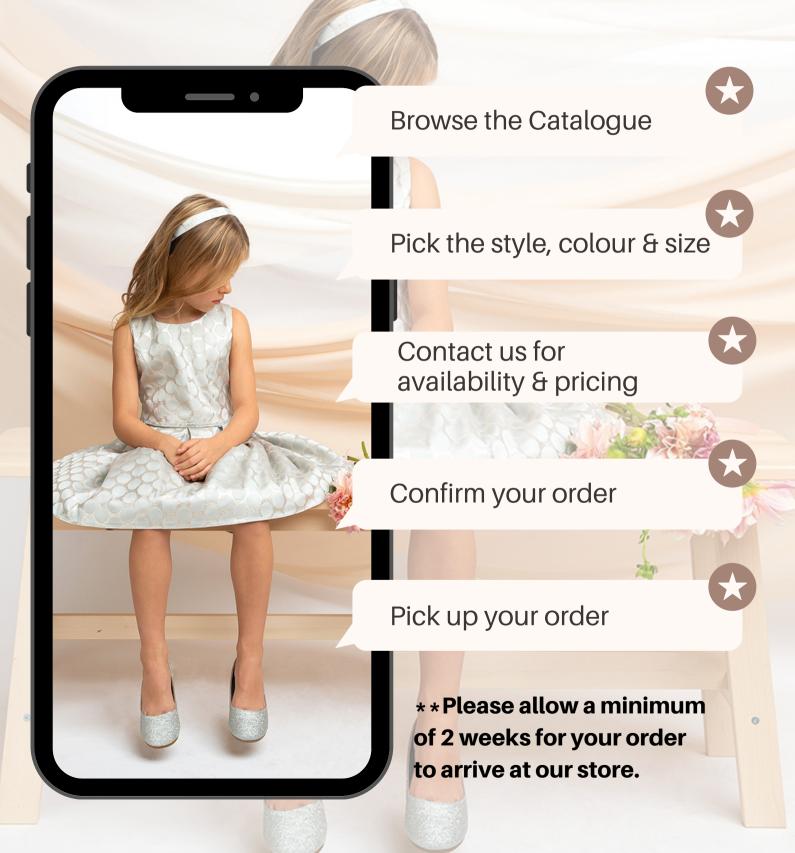

## **How To Order**

SKC40 Soft Marble Faux Fur with Pearl Button Blush, Ivory, White 6m,12m,18m,24m, 2, 4, 6, 8, 10, 12, 14, 16

SKC38 Soft Marble Faux Fur with Pearl Button Champagne, Ivory, White 6m, 12m, 18m, 24m 2, 4, 6, 8, 10, 12, 14, 16