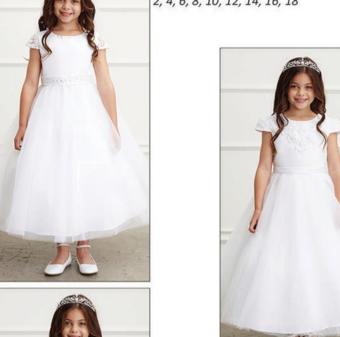

TT5755 Ivory, White 2, 4, 6, 8, 10, 12, 14

TT5765 Ivory, White 2, 4, 6, 8, 10, 12, 14

TT5760 Blush, Champagne, Ivory, White 2, 4, 6, 8, 10, 12, 14, 16

TT5761 Ivory, White 2, 4, 6, 8, 10, 12, 14

TT5772 Ivory, White 2, 4, 6, 8, 10, 12, 14

TT5829 Black, Blush, Burgundy, Emerald, Sky Blue 2, 4, 6, 8, 10, 12

TT5832 Ivory, White 2, 4, 6, 8, 10, 12, 14, 16

TT5833 Ivory, White 2, 4, 6, 8, 10, 12, 14, 16

TT5831 Ivory, White 2, 4, 6, 8, 10, 12, 14, 16