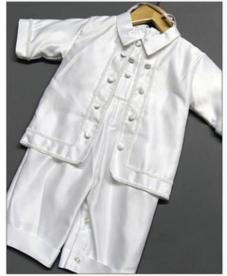

R21110 Ivory - 2, 4, 8, 12 White - 2, 4, 6, 8, 12 R954 White Sash Colors on Page 59 Sash Sold Separately 10 Pictured with R213 Organza Bolero (Sold Separately)