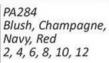

Gold, Rose Gold, Sky Blue 2, 4, 6, 8, 10, 12

PA260 Ivory, White 2, 4, 6, 8, 10, 12, 14, 16

PA201 Blush, Ivory, White 2, 4, 6, 8, 10, 12, 14, 16 6m, 12m ,18m, 24m

PA208A PA212 or PA212PL (Pearl)
Blush, Champagne, Ivy/Chp, Wht/Grey, Ivy/Ivy, Wht/Lilac,
Lilac, Lt. Blue, Sage Wht/Mint, Navy, Red, White
2, 4, 6, 8, 10, 12 2, 4, 6, 8, 10, 12, 14, 16
18 (White Only), 20 (White Only)