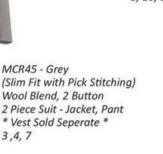

MCR46 - Slate (Slim Fit with Pick Stitching) Wool Blend, 2 Button 2 Piece Suit - Jacket, Pant \* Vest Sold Seperate \* 5, 7, 8

3,4,7

MCR12 - Black (Regular Fit) Wool Blend, 2 Button 2 Piece Suit - Jacket, Pant \* Vest Sold Seperate \* 2, 3, 4, 5, 6, 7, 8, 10, 16