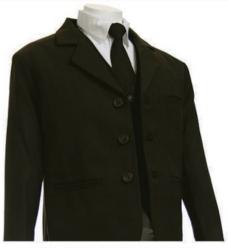

MCR46 - Slate (Slim Fit with Pick Stitching) Wool Blend, 2 Button 2 Piece Suit - Jacket, Pant \* Vest Sold Seperate \* 5, 7, 8

3,4,7

MCR12 - Black (Regular Fit) Wool Blend, 2 Button 2 Piece Suit - Jacket, Pant \* Vest Sold Seperate \* 2, 3, 4, 5, 6, 7, 8, 10, 16

MCR10 Charcoal (Regular Fit) Wool Blend, 2 Button 2 Piece Suit - Jacket, Pant \* Vest Sold Seperate \* 3,5,8

MCR49 - Cocoa (Regular Fit) Wool Blend, 2 Button 2 Piece Suit - Jacket, Pant \* Vest Sold Seperate \* 2, 3, 4, 5, 6, 7, 8, 10