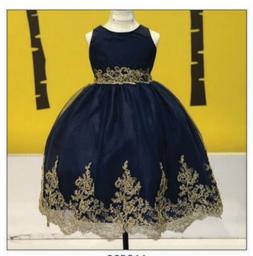

CCD817 Black, Midnight Blue, Red, Rose Gold, Royal Blue, Silver 2, 4, 6, 8, 10, 12, 14, 16

CCD818 Champagne, Navy, Olive Green 4, 6, 8, 10, 12, 14, 16

CCD819 Midnight Blue, Red, Rose Gold, Royal Blue 2, 4, 6, 8, 10, 12, 14, 16