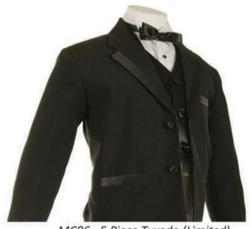

# LE THE SE

MC04 - 5 Piece Suit - Black 6m, 12m, 18m, 24m, 2, 3, 4, 5, 6, 7, 8, 10, 12, 14, 16, 18, 20

MCO3 - 5 Piece Suit Chocolate Brown 6m, 12m, 18m, 24m 1, 2, 3, 4, 5, 6, 7, 8, 16, 18, 20

MC86 - 5 Piece Tuxedo (Limited) Black - 6m , White - 6m, 18m, 24m