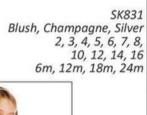

SKB764 Champagne, Rose, Silver 6m, 12m, 18m, 24m

SKB781 Blush, Champagne, Ivory, White 6m, 12m, 18m, 24m

SKB805 Ivory, Mocha, Pink 6m, 12m, 18m, 24m

SKB831 Blush, Champagne, Silver 6m, 12m, 18m, 24m

SKB840 Blush, Champagne 6m, 12m, 18m, 24m