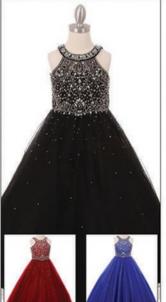

SK711 Black, Burgundy, Champagne, Lilac, Lt. Blue, Off White, Petal Pink, Mint, Navy, Red, White 2, 3, 4, 5, 6, 7, 8, 10, 12, 14, 16 6m, 12m, 18m, 24m

6, 7, 8, 10, 12, 14, 16 6m, 12m, 18m, 24m

SK896

White