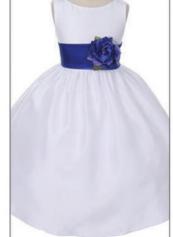

, 4, 6, 8, 10, 12, 14







KD327 Red, Silver, Teal 2, 4, 6, 8, 10, 12, 14, 16+, 18+, 20+ 6m, 12m, 18m, 24m





Available Sash Colors:

Aqua (Lt. Blue Flowers), Baby Blue (Lt. Blue Flowers), Banana (Peach Flowers), Black (Red Flowers), Burgundy (Burgundy Flowers), Chocolate (Brown Flowers), Champagne (Gold Flowers), Fuchsia (Pink Flowers), Ivory (Peach Flowers), Lavender (Lavender Flowers), Lime (Ivory Flowers), Navy (White Flowers), Orange (Ivory Flowers), Pink (Pink Flowers), Purple (Lavender Flowers), Red (Red Flowers), Rose (Peach Flowers), Royal Blue (Blue Flowers), Sage (Peach Flowers), Silver (Silver Flowers), Yellow (Peach Flowers), White (White Flowers)

Sizes: 2, 4, 6, 8, 10, 12, 14 Infant Sizes: 6m, 12m, 18m, 24m

KD410 Blush, Off White 2, 4, 6, 8, 10, 12, 14+, 16+, 18+, 20+











KD235 Ivory, White 2, 4, 6, 8, 10, 12, 14, 16+, 18+, 20+







White 4, 6, 8, 10, 12, 14, 16

KD222 Ivory, White 2, 4, 6, 8, 10, 12, 14, 16, 18+, 20+



KD510 White 6, 8, 10, 12, 14





KD7008

White 4, 6, 8, 10, 12, 14





KD458 Blush, Ivory, Rose/Ivory, White 2, 4, 6, 8, 10, 12, 14, 16, 18, 20



KD7007 Ivory, Vintage, Rose, White 2, 4, 6, 8, 10, 12, 14, 16







KD524F Black, Blush, Burgundy, Champagne, Navy, Off White 2, 4, 6, 8, 10, 12, 14 6m, 12m, 18m, 24m



Aqua, Champagne, Dusty Rose, Lime, Off White, Purple, Yellow, White 2, 4, 6, 8, 10, 12, 14 6m, 12m, 18m, 24m









KD412 Off White, Vintage Rose 2, 4, 6, 8, 10, 12, 14





KD498 Black/Gold, Blush/Rose, Ivory/Silver Green/Gold, Pink/Pink, Red/Gold, Royal Blue/Gold 2, 4, 6, 8, 10, 12, 14+, 16+, 18+, 20+



KD520