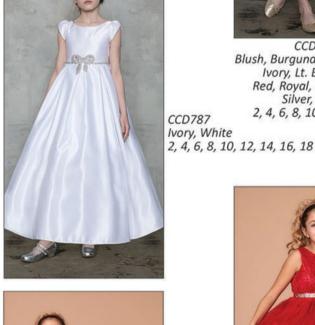

CCD766 CCD778

Blush, Burgundy, Champagne, Blk/Gld, Blush/Gld, Burg/Gld, Ivory, Lt. Blue, Lilac, Chp/Gld, D.Pink/Gld, Ivory/Gld Red, Royal, Tiffany Blue Silver, White 2, 4, 6, 8, 10, 12, 14, 16

Chp/Gld, D.Pink/Gld, Ivory/Gld, Lil/Gld, Lt. Blue/Gld, Lt. Blue/Sil, Navy/Gld, Nav/Sil, Red/Gld, Royal/Gld, Sil/Sil, Wht/Sil 2, 4, 6, 8, 10, 12, 14, 16 6m, 12m, 18m, 24m