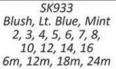

SK927 Blush, Lt. Blue 2, 3, 4, 5, 6, 7, 8, 10, 12, 14, 16 6m, 12m, 18m, 24m

SK932 Ivory 2, 3, 4, 5, 6, 7, 8, 10, 12, 14, 16 6m, 12m, 18m, 24m

SK931 Blush, Lt. Blue 2, 3, 4, 5, 6, 7, 8, 10, 12, 14, 16

Blush, Off White 2, 3, 4, 5, 6, 7, 8, 10, 12, 14, 16 6m, 12m, 18m, 24m