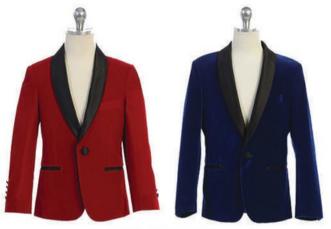

# LENGTH THE

FG643 - Velvet Jacket Red, Royal Blue 10, 12, 14, 16

FG728 (Slim Fit) - Black 3pc - Jacket, Pant, Vest 1, 2, 3, 4, 5, 6, 7, 8, 10, 12, 14, 16, 18, 20

FG698 (Slim Fit) - White 3pc - Jacket, Pant, Vest 1, 2, 3, 4, 5, 6, 7, 8, 10, 12, 14, 16, 18, 20