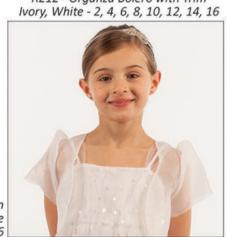

KD133 - Cardigan Black, Ivory, Red, White 2, 4, 6, 8, 10, 12, 14, 16

TT7891 - Ivory, White 6m, 12m, 18m, 24m S (2-4), M (6-8). L(10-12), XL(12-14)

R212 - Organza Bolero with Trim Ivory, White - 2, 4, 6, 8, 10, 12, 14, 16