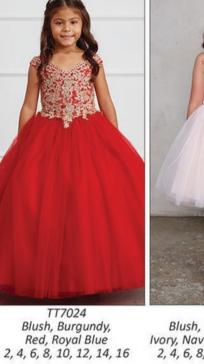

## **How To Order**

SKC40 Soft Marble Faux Fur with Pearl Button Blush, Ivory, White 6m,12m,18m,24m, 2, 4, 6, 8, 10, 12, 14, 16

SKC38 Soft Marble Faux Fur with Pearl Button Champagne, Ivory, White 6m, 12m, 18m, 24m 2, 4, 6, 8, 10, 12, 14, 16