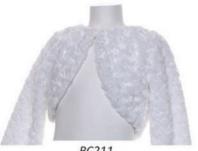

W502 - Ivory S, M, L

PAJF106 Blush, Champagne, Off White

YC209 - Ivory 3, 3X, 4, 5, 6, 6X 7, 8, 10, 12

RC211 Faux Fur Bolero Ivory, White 3m, 6m, 12m, 18m, 24m 2, 4, 6, 8, 10, 12, 14

KD166 - Black, Ivory, Pink, Red, White 6m, 12m, 18m, 24m