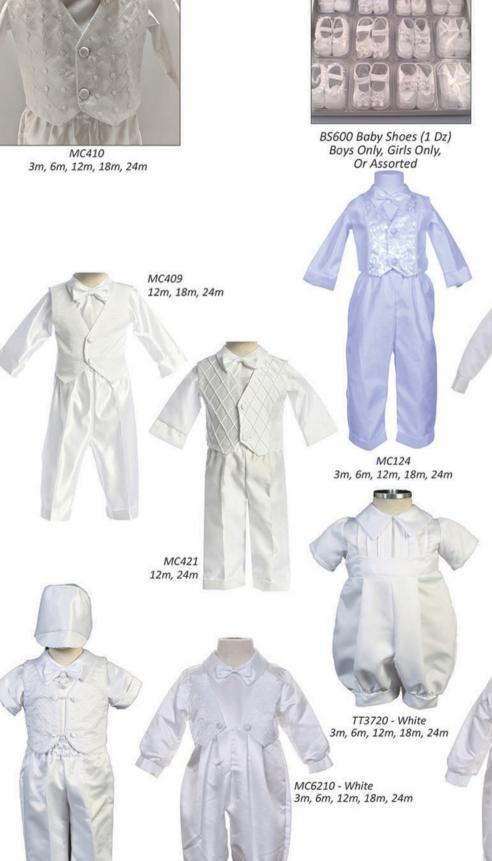

TT3736 - White - 3m, 6m, 12m, 18m, 24m Embroidered Short Set

44

TT3737 - White - 3m, 6m, 12m, 18m, 24m Cross Embroidery Log Set

MCKB205 - White 3m, 12m, 18m, 24m

MC2241 3m, 6m, 12m, 18m, 24m

# LENGTH THE

MCKB203 (MC148) - White 3m, 6m, 12m

MCKB211 - White 12m, 18m, 24m

MC2673 - 3m, 6m, 12m

MCKB204 - White 24m

MCKB212 - White 18m, 24m

MC2658 3m, 6m, 12m

TT3719 - White

3m, 6m, 12m, 18m, 24m

MC737EL - White

(White Embroidery)

24m

3m, 6m, 12m, 18m, 24m

MCR42 - Black (Slim Fit with Pick Stitching) Wool Blend, 2 Button 2 Piece Suit - Jacket, Pant \* Vest Sold Seperate \* 2, 3, 4, 5, 6, 7, 8, 10, 12, 14, 16