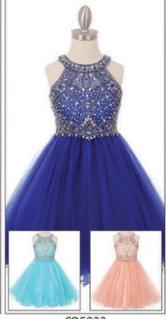

SK473 Champagne, Ivory, Pink, Silver, White 2, 3, 4, 5, 6, 7, 8, 10, 12, 14, 16 6m, 12m, 18m, 24m

SK621 Champagne, Off White, Pink, White 2, 3, 4, 5, 6, 7, 8, 10, 12 6m, 12m, 18m, 24m

SK681 White 6, 7, 8, 10, 12, 14, 16