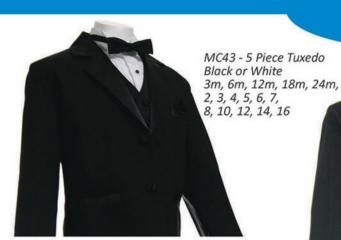

# LE THE SE

MC04 - 5 Piece Suit - Black 6m, 12m, 18m, 24m, 2, 3, 4, 5, 6, 7, 8, 10, 12, 14, 16, 18, 20

MCO3 - 5 Piece Suit Chocolate Brown 6m, 12m, 18m, 24m 1, 2, 3, 4, 5, 6, 7, 8, 16, 18, 20

MC86 - 5 Piece Tuxedo (Limited) Black - 6m , White - 6m, 18m, 24m