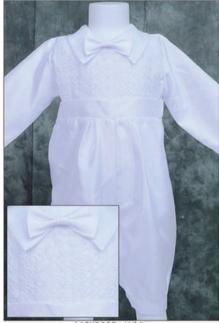

R917 R951 Ivory 2, 4, 6 White 2, 4, 10 Pictured with R212 Organza Bolero (Sold Separately)

R21211 Ivory - 2, 6, 8, 10, 12 White - 2, 4, 6, 8, 10 R952 Ivory, White 2, 4, 6, 8, 10, 12 Sash Colors on Page 59 Sash Sold Separately