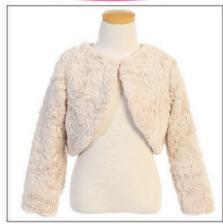

## **How To Order**

SKC40 Soft Marble Faux Fur with Pearl Button Blush, Ivory, White 6m,12m,18m,24m, 2, 4, 6, 8, 10, 12, 14, 16

SKC38 Soft Marble Faux Fur with Pearl Button Champagne, Ivory, White 6m, 12m, 18m, 24m 2, 4, 6, 8, 10, 12, 14, 16