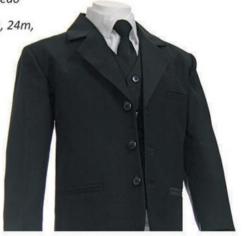

3m, 6m, 12m, 18m, 24m

MC737EL - White

(White Embroidery)

24m

3m, 6m, 12m, 18m, 24m

MCR42 - Black (Slim Fit with Pick Stitching) Wool Blend, 2 Button 2 Piece Suit - Jacket, Pant \* Vest Sold Seperate \* 2, 3, 4, 5, 6, 7, 8, 10, 12, 14, 16

MCR41 - Navy (Slim Fit with Pick Stitching) Wool Blend, 2 Button 2 Piece Suit - Jacket, Pant \* Vest Sold Seperate \* 4, 5, 6, 7, 8

MCR47 Charcoal (Slim Fit with Pick Stitching) Wool Blend, 2 Button 2 Piece Suit - Jacket, Pant \* Vest Sold Seperate \* 2, 3, 4, 5, 6, 7, 8, 10, 12, 14