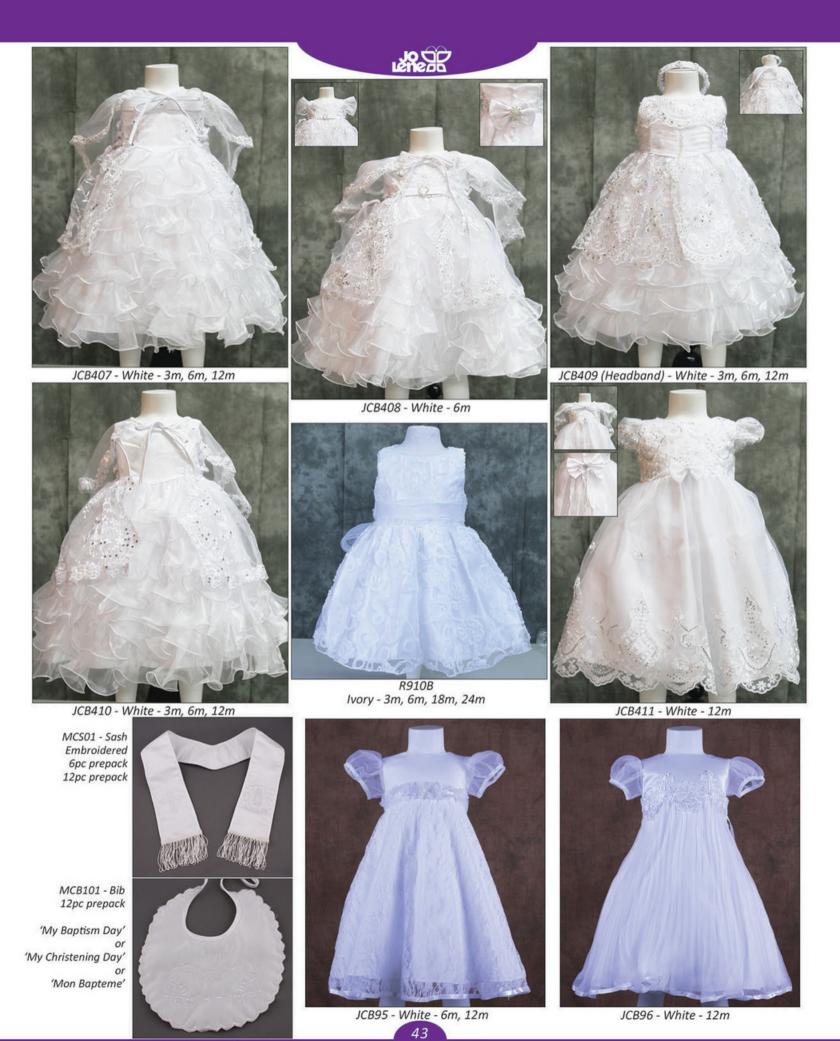

## **How To Order**

SKC40 Soft Marble Faux Fur with Pearl Button Blush, Ivory, White 6m,12m,18m,24m, 2, 4, 6, 8, 10, 12, 14, 16

SKC38 Soft Marble Faux Fur with Pearl Button Champagne, Ivory, White 6m, 12m, 18m, 24m 2, 4, 6, 8, 10, 12, 14, 16

KD133 - Cardigan Black, Ivory, Red, White 2, 4, 6, 8, 10, 12, 14, 16

TT7891 - Ivory, White 6m, 12m, 18m, 24m S (2-4), M (6-8). L(10-12), XL(12-14)

R212 - Organza Bolero with Trim Ivory, White - 2, 4, 6, 8, 10, 12, 14, 16

R210 - Satin Bolero with Trim Ivory - 4, 12, 14 White - 4, 14

R211 -Satin S/S Bolero with Trim Ivory 4, 6, 10, 14 White 4, 14 \*\* Note Trim on Ivory is Clear not Gold \*\*

R213 - Organza S/S Bolero with Trim lvory, White 2, 4, 6, 8, 10, 12, 14, 16

W502 - Ivory S, M, L

PAJF106 Blush, Champagne, Off White

YC209 - Ivory 3, 3X, 4, 5, 6, 6X 7, 8, 10, 12

RC211 Faux Fur Bolero Ivory, White 3m, 6m, 12m, 18m, 24m 2, 4, 6, 8, 10, 12, 14

KD166 - Black, Ivory, Pink, Red, White 6m, 12m, 18m, 24m