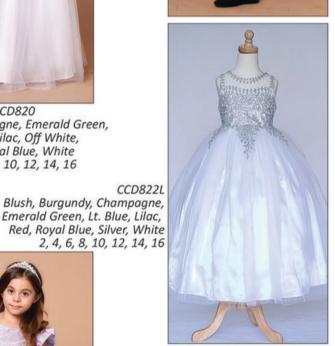

CCD820 Blush, Champagne, Emerald Green, Lt. Blue, Lilac, Off White, Red, Royal Blue, White 2, 4, 6, 8, 10, 12, 14, 16

CCD821 Blush, Burgundy, Champagne, Emerald Green, Lt. Blue, Lilac, Red, Royal Blue, Silver, White 2, 4, 6, 8, 10, 12, 14, 16, 18