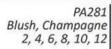

Gold, Rose Gold, Sky Blue 2, 4, 6, 8, 10, 12

PA260 Ivory, White 2, 4, 6, 8, 10, 12, 14, 16

PA201 Blush, Ivory, White 2, 4, 6, 8, 10, 12, 14, 16 6m, 12m ,18m, 24m

PA208A PA212 or PA212PL (Pearl)
Blush, Champagne, Ivy/Chp, Wht/Grey, Ivy/Ivy, Wht/Lilac,
Lilac, Lt. Blue, Sage Wht/Mint, Navy, Red, White
2, 4, 6, 8, 10, 12 2, 4, 6, 8, 10, 12, 14, 16
18 (White Only), 20 (White Only)