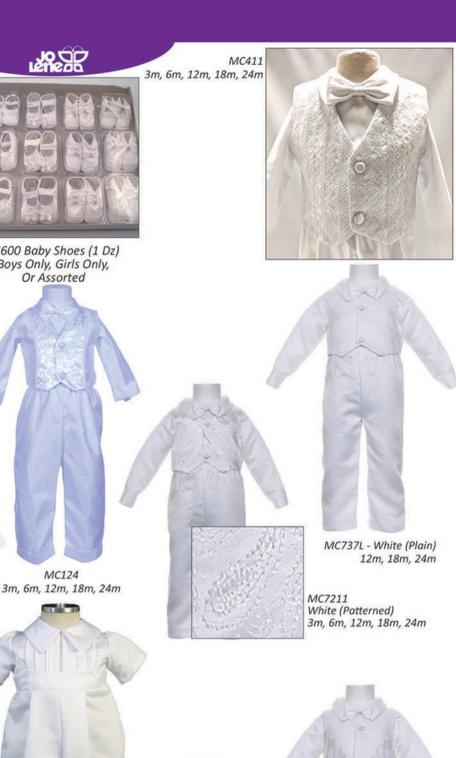

# LENGTH THE

MCKB203 (MC148) - White 3m, 6m, 12m

MCKB211 - White 12m, 18m, 24m

MC2673 - 3m, 6m, 12m

MCKB204 - White 24m

MCKB212 - White 18m, 24m

MC2658 3m, 6m, 12m

TT3719 - White

3m, 6m, 12m, 18m, 24m

MC737EL - White

(White Embroidery)

24m

3m, 6m, 12m, 18m, 24m

MCR42 - Black (Slim Fit with Pick Stitching) Wool Blend, 2 Button 2 Piece Suit - Jacket, Pant \* Vest Sold Seperate \* 2, 3, 4, 5, 6, 7, 8, 10, 12, 14, 16