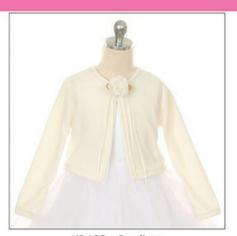

KD133 - Cardigan Black, Ivory, Red, White 2, 4, 6, 8, 10, 12, 14, 16

TT7891 - Ivory, White 6m, 12m, 18m, 24m S (2-4), M (6-8). L(10-12), XL(12-14)

R212 - Organza Bolero with Trim Ivory, White - 2, 4, 6, 8, 10, 12, 14, 16