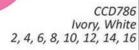

SK934

CCD754 Aqua, Black, Blush, Champagne, Coral, Fuchsia, Ivory, Lilac, Lt. Blue, Mint, Pink, Purple, Red, Royal, Silver, Yellow, Yellow, White, Wine 2, 4, 6, 8, 10, 12, (14, 16 - White Only) 6m, 12m, 18m, 24m