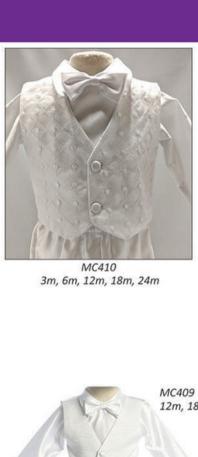

TT3736 - White - 3m, 6m, 12m, 18m, 24m Embroidered Short Set

44

TT3737 - White - 3m, 6m, 12m, 18m, 24m Cross Embroidery Log Set

MCKB205 - White 3m, 12m, 18m, 24m

MC2241 3m, 6m, 12m, 18m, 24m

# LENGTH THE

MCKB203 (MC148) - White 3m, 6m, 12m

MCKB211 - White 12m, 18m, 24m

MC2673 - 3m, 6m, 12m

MCKB204 - White 24m

MCKB212 - White 18m, 24m

MC2658 3m, 6m, 12m

TT3719 - White