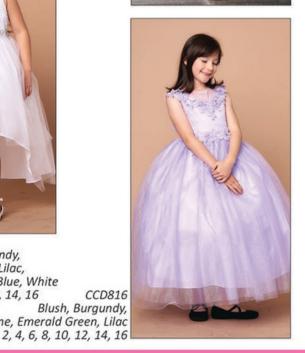

CCD802

Burgundy, Champagne, Emerald Green,

2, 4, 6, 8, 10, 12, 14, 16

Ivory, Lt. Blue, Lilac, Navy, Red, Royal, Blue, White

Blush,

CCD814 Blush, Burgundy, Champagne, Lilac, Mauve, Red, Royal Blue, White 2, 4, 6, 8, 10, 12, 14, 16 Blush, Burgundy, Champagne, Emerald Green, Lilac