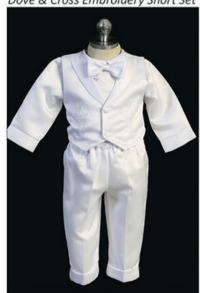

# LEMEST

JCB401 - White - 3m, 6m, 12m

TT3709 - White - 3m, 6m, 12m, 18m, 24m Dove & Cross Embroidery Short Set

TT3735 - White - 3m, 6m, 12m, 18m, 24m Cross Embroidered Long Set

JCB872 - White - 6m, 12m

TT3710 - White - 3m, 6m, 12m, 18m, 24m Dove & Cross Embroidery Long Set