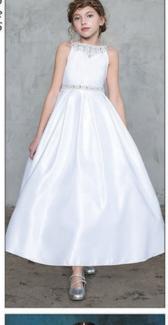

SK934

CCD754 Aqua, Black, Blush, Champagne, Coral, Fuchsia, Ivory, Lilac, Lt. Blue, Mint, Pink, Purple, Red, Royal, Silver, Yellow, Yellow, White, Wine 2, 4, 6, 8, 10, 12, (14, 16 - White Only) 6m, 12m, 18m, 24m