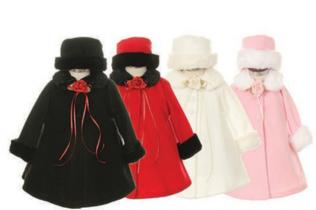

W502 - Ivory S, M, L

PAJF106 Blush, Champagne, Off White

YC209 - Ivory 3, 3X, 4, 5, 6, 6X 7, 8, 10, 12

RC211 Faux Fur Bolero Ivory, White 3m, 6m, 12m, 18m, 24m 2, 4, 6, 8, 10, 12, 14

KD166 - Black, Ivory, Pink, Red, White 6m, 12m, 18m, 24m