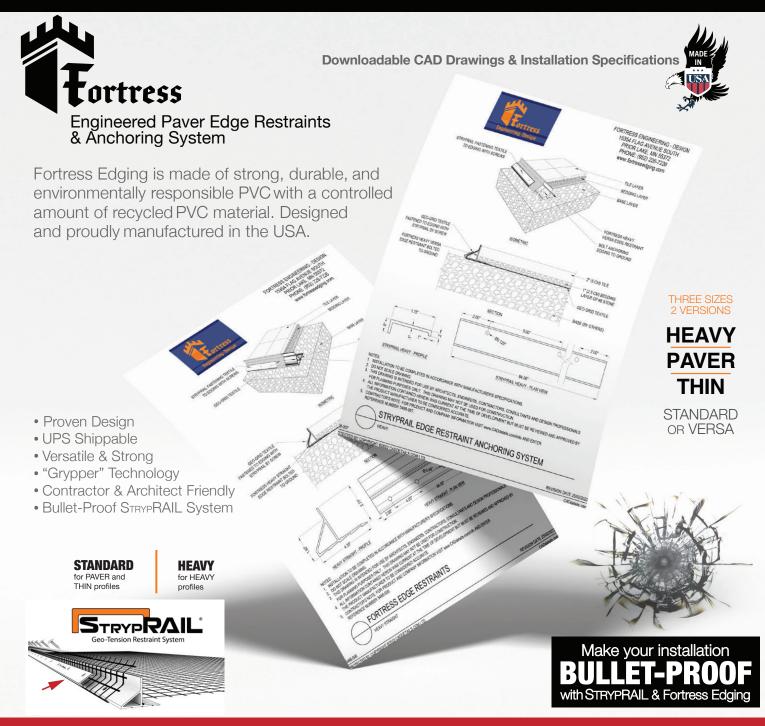

#### CAD files available for viewing and direct download.

- 1. Fortress Edge Restraints: THIN Versa
- 2. Fortress Edge Restraints: THIN Straight
- 3. Fortress Edge Restraints: PAVER Versa
- 4. Fortress Edge Restraints: PAVER Straight
- 5. Fortress Edge Restraints: HEAVY Versa
- 6. Fortress Edge Restraints: HEAVY Straight
- 7. STRYPRAIL Edge Restraint Anchoring System: Heavy
- 8. STRYPRAIL Edge Restraint Anchoring System: Standard
- 9. Non-Woven Geotextile Fabric: Over Concrete Or Asphalt
- 10. Geo-Grid Over Aggregate, Fine Gravel Or Any Base
- 11. Fortress THIN Using STRYPRAIL Edge Restraint Anchoring System Standard
- 12. Porcelain Tile On Roof Deck Over Chip Rock With STRYPRAIL Standard Edge Restraint Anchoring System

## (952) 226-7226 info@fortressedging.com FORTRESSEDGING.COM

Image to left: Porcelain tile restrained by Fortress Edge Restraint and STRYPRAIL Edge Restraint Anchoring System.

ADDetailsPromo 052022

**CADdetails** 