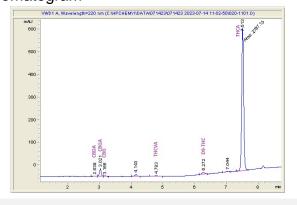

## Sample 627-081623-011

SFV OG THCA Flower

Sample Submitted: 08-16-2023; Report Date: 08-21-2023

# SFV OG THCA Flower

Plant Material: Flower

### Chromatogram



#### Cannabinoid Profile



### Cannabinoid Profile by HPLC

0.23%

Delta-9-THC

0.00%

**CBD** 

27.91%

**Total Cannabinoids** 

| Cannabinoid          | % wt  | mg/g   |
|----------------------|-------|--------|
| CBDA                 | 0.094 | 0.94   |
| CBGA                 | 1.43  | 14.3   |
| CBG                  | 0.122 | 1.22   |
| THCVa                | 0.242 | 2.42   |
| Delta-9-THC          | 0.232 | 2.32   |
| THCA                 | 25.79 | 257.91 |
| Total Cannabinoids   | 27.91 | 279.1  |
| Calculated Total THC | 22.85 | 228.50 |
| Calculated CBD Yield | 0.07  | 0.74   |
|                      |       |        |

Calculated Total THC = Delta-9-THC + 0.877 \* THCA Calculated Maximum CBD Yield = CBD + 0.877 \* CBDA

Marin Analytics, LLC

250 Bel Marin Keys Blvd, Suite D4 Nov