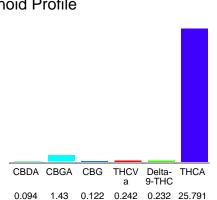

#### Cannabinoid Profile

### Cannabinoid Profile by HPLC

0.23%

Delta-9-THC

0.00%

**CBD** 

27.91%

**Total Cannabinoids** 

| Cannabinoid          | % wt  | mg/g   |
|----------------------|-------|--------|
| CBDA                 | 0.094 | 0.94   |
| CBGA                 | 1.43  | 14.3   |
| CBG                  | 0.122 | 1.22   |
| THCVa                | 0.242 | 2.42   |
| Delta-9-THC          | 0.232 | 2.32   |
| THCA                 | 25.79 | 257.91 |
| Total Cannabinoids   | 27.91 | 279.1  |
| Calculated Total THC | 22.85 | 228.50 |
| Calculated CBD Yield | 0.07  | 0.74   |
|                      |       |        |